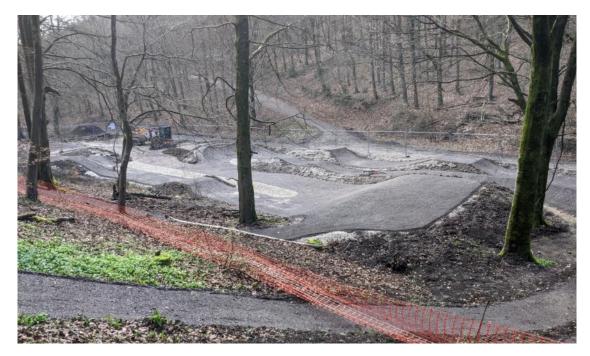

Mini wheels track (image above)

Coaching area (image below)

Mini wheels track aerial shot (image above)

Coaching area aerial shot (image right)

Coaching area (both images)

Coaching area (image above)

Skills area (image right)