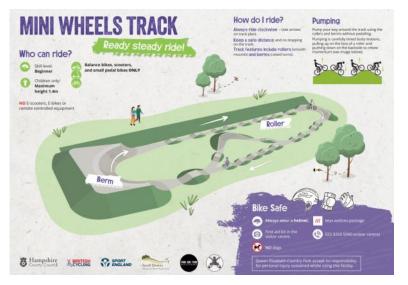

Mini wheels track (image above)

Coaching area (image below)

Mini wheels track aerial shot (image above)

Coaching area aerial shot (image right)

Coaching area (both images)

Coaching area (image above)

Skills area (image right)