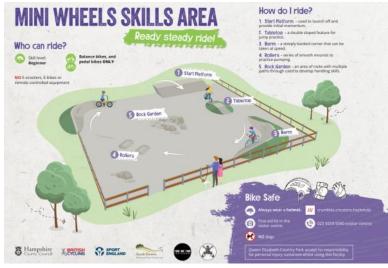

Mini wheels track (image above)

Coaching area (image below)

Mini wheels track aerial shot (image above)

Coaching area aerial shot (image right)

Coaching area (both images)

Coaching area (image above)

Skills area (image right)