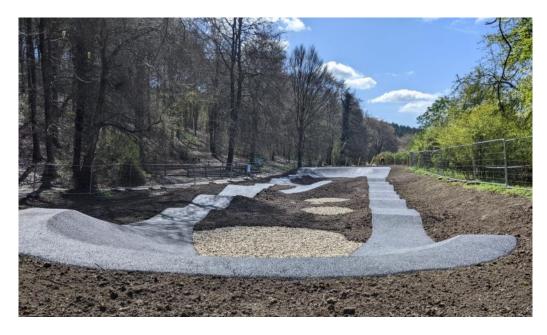

Mini wheels track (image above)

Coaching area (image below)

Mini wheels track aerial shot (image above)

Coaching area aerial shot (image right)

Coaching area (both images)

Coaching area (image above)

Skills area (image right)