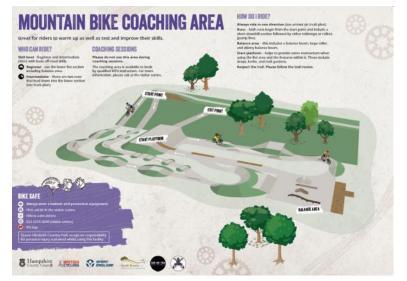

Mini wheels track (image above)

Coaching area (image below)

Mini wheels track aerial shot (image above)

Coaching area aerial shot (image right)

Coaching area (both images)

Coaching area (image above)

Skills area (image right)