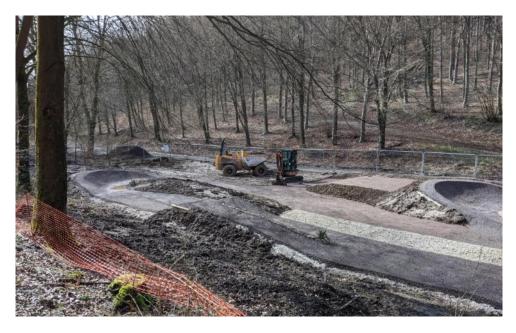

Coaching area construction (image above & below)

Mini wheels early construction (image right)

Coaching area construction (all images)

Mini wheels track final phase construction (image above)

Coaching area final phase construction (image right & below)

Mini wheels track (image above)

Coaching area (image below)

Mini wheels track aerial shot (image above)

Coaching area aerial shot (image right)

Coaching area (both images)

Coaching area (image above)

Skills area (image right)