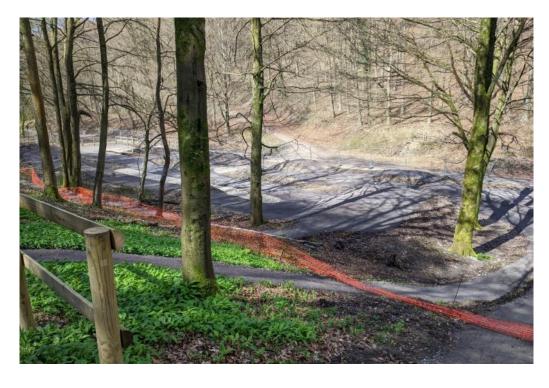

Coaching area pre construction (images above & below)

Mini wheels track preparation (image right)

QECP Bike Base

Skills area following scrub clearance (image above)

Skills area early construction (image right & below)