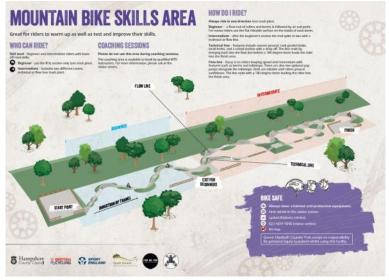

Mini wheels track (image above)

Coaching area (image below)

Mini wheels track aerial shot (image above)

Coaching area aerial shot (image right)

Coaching area (both images)

Coaching area (image above)

Skills area (image right)