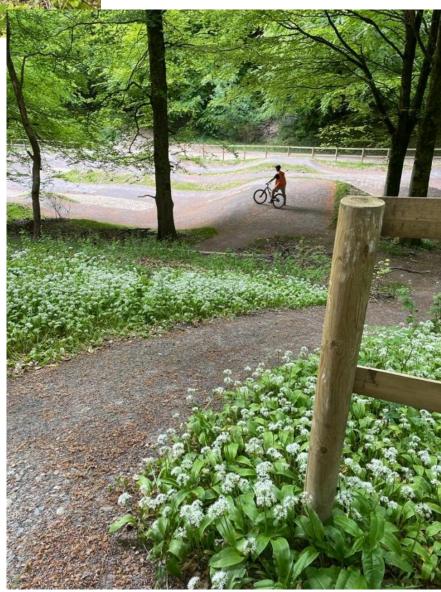

Mini wheels track (image above)

Coaching area (image below)

Mini wheels track aerial shot (image above)

Coaching area aerial shot (image right)

Coaching area (both images)

Coaching area (image above)

Skills area (image right)