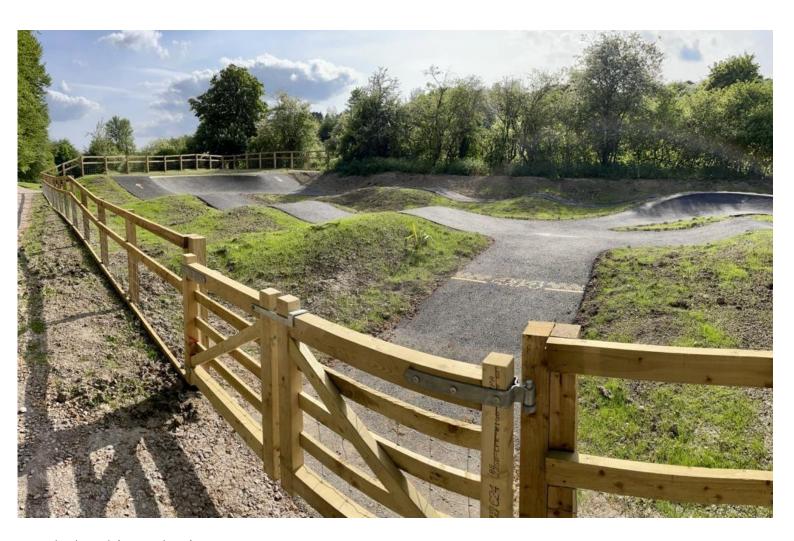

Mini wheels track (image above)

Coaching area (image below)

Mini wheels track aerial shot (image above)

Coaching area aerial shot (image right)

Coaching area (both images)

Coaching area (image above)

Skills area (image right)