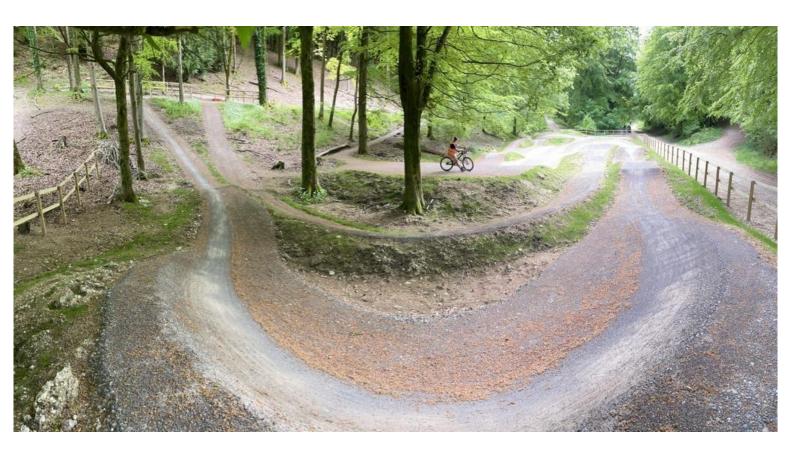

Mini wheels track (image above)

Coaching area (image below)

Mini wheels track aerial shot (image above)

Coaching area aerial shot (image right)

Coaching area (both images)

Coaching area (image above)

Skills area (image right)