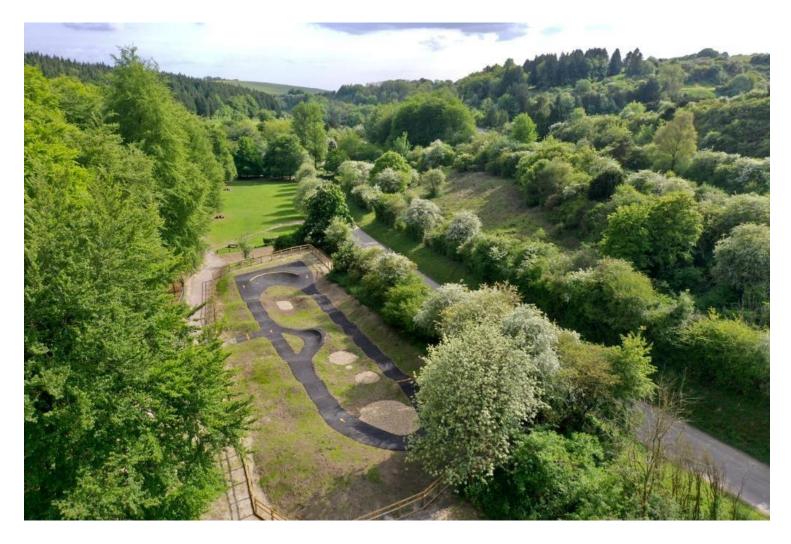

Mini wheels track (image above)

Coaching area (image below)

Mini wheels track aerial shot (image above)

Coaching area aerial shot (image right)

Coaching area (both images)

Coaching area (image above)

Skills area (image right)