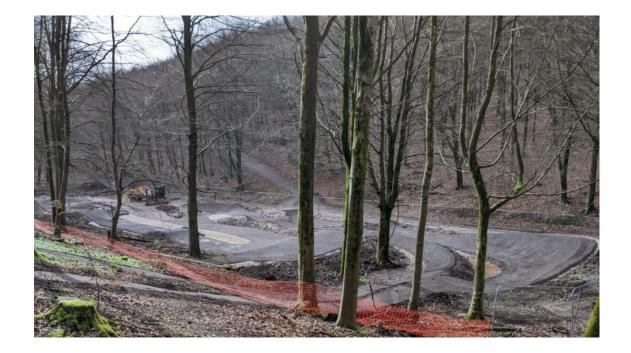

Coaching area pre construction (images above & below)

Mini wheels track preparation (image right)

QECP Bike Base

Skills area following scrub clearance (image above)

Skills area early construction (image right & below)