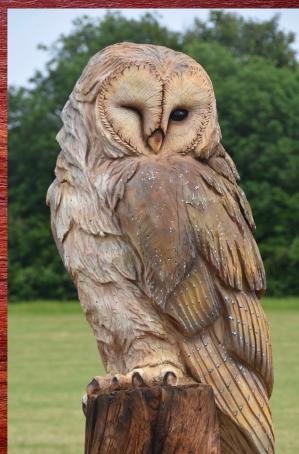

## WEST'S WOOD FAIR

"A WOOD FAIR LIKE NO OTHER"

21st, 22nd & 23rd of June 2024 - 10 a.m. to 5 p.m.

This year will be our 8th wood fair and we have even more in store for you, including our new Crazy Croquet, Paint Your Own Totem Pole, Lawnmower Racing, I'm A Lumberjack Get Me Out Of Here and Horse Carriage Rides, plus many of our annual events will be returning like our Chainsaw Carving Competition.