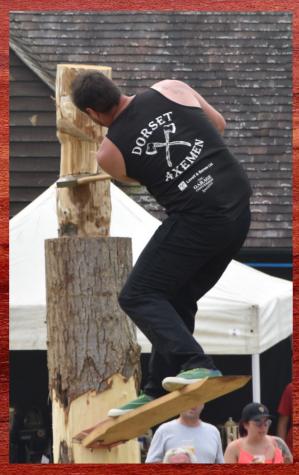

As always there's lots to see and do, take a stroll around over 100 exhibitors, some of which give you the chance to get involved and have a go yourself. In the arenas we have gun dog displays, the Dorset Axeman, pole climbing demonstrations, our chainsaw race and heavy horse logging demonstrations. Take a tractor and trailer ride into the depths of the forest, have a go at axe throwing, archery, spear throwing or the log roll. Stop by the kids corner for face painting, den building, mud kitchens and games. If you're feeling lucky there's lots of competitions or races going on over the weekend like our Sussex Scrumpy Stakes, Timber Identification Challenge or Guess the Cubic Foot of the tree, all of which are free to enter.