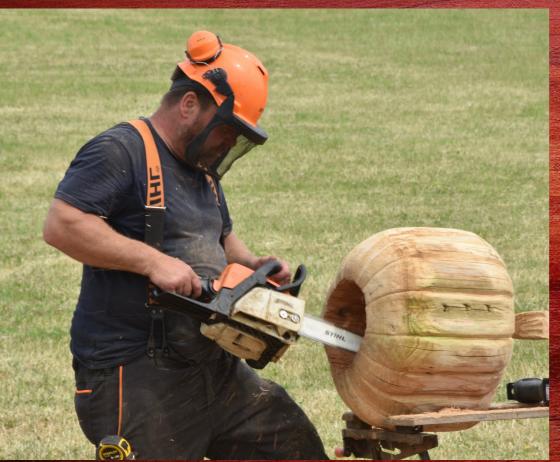

## WEST'S WOOD FAIR

"A WOOD FAIR LIKE NO OTHER"

21st, 22nd & 23rd of June 2024 - 10 a.m. to 5 p.m.

This year will be our 8th wood fair and we have even more in store for you, including our new Crazy Croquet, Paint Your Own Totem Pole, Lawnmower Racing, I'm A Lumberjack Get Me Out Of Here and Horse Carriage Rides, plus many of our annual events will be returning like our Chainsaw Carving Competition.

As always there's lots to see and do, take a stroll around over 100 exhibitors, some of which give you the chance to get involved and have a go yourself. In the arenas we have gun dog displays, the Dorset Axeman, pole climbing demonstrations, our chainsaw race and heavy horse logging demonstrations. Take a tractor and trailer ride into the depths of the forest, have a go at axe throwing, archery, spear throwing or the log roll. Stop by the kids corner for face painting, den building, mud kitchens and games. If you're feeling lucky there's lots of competitions or races going on over the weekend like our Sussex Scrumpy Stakes, Timber Identification Challenge or Guess the Cubic Foot of the tree, all of which are free to enter.