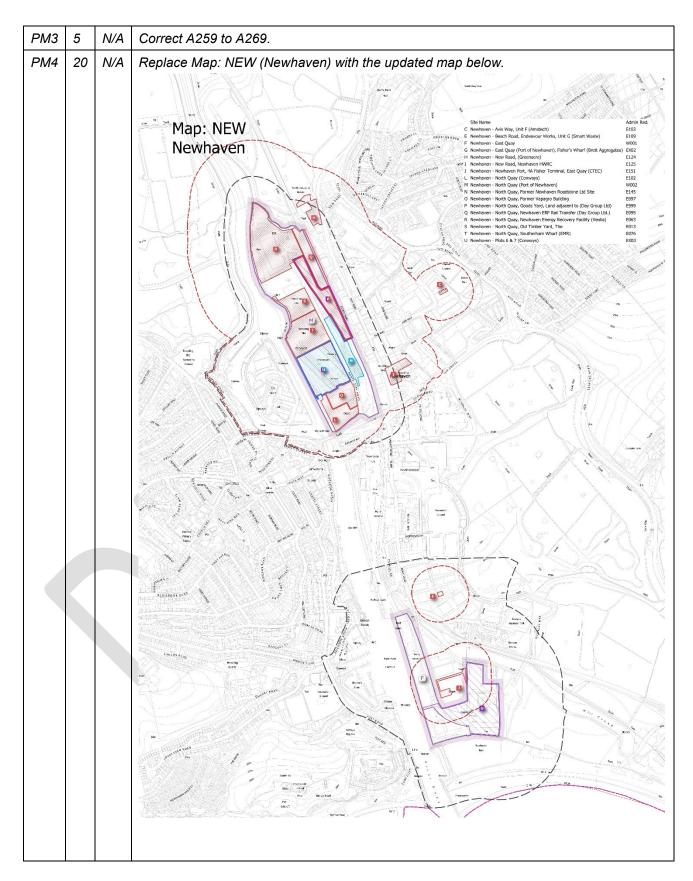

|







394