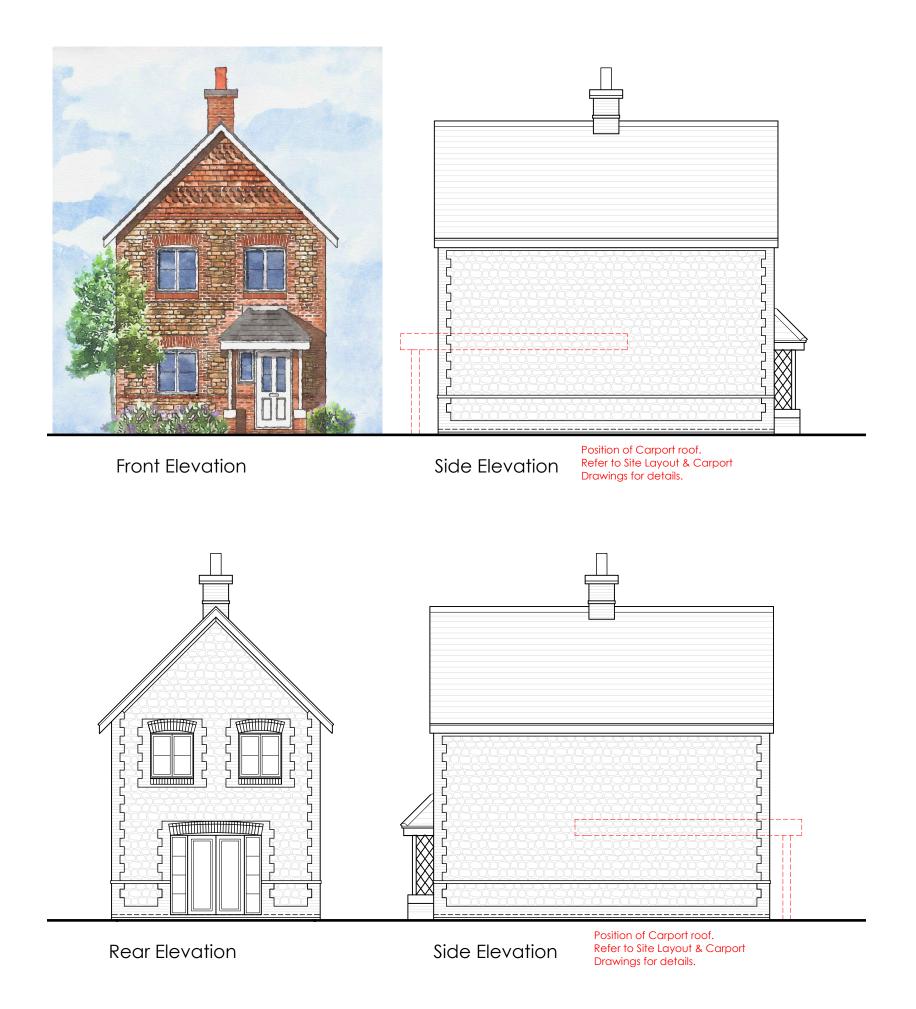

MATERIALS AMENDED.

F 31/03/22 LD COLOURED ELEVATIONS ADDED. ISSUED FOR PLANNING.

Plot Ref: As. 23 Handed.

Project: LISS FOREST NURSERY GREATHAM

Drawing Title: HOUSE TYPE THE VYNE (A) - DETACHED - STONE ELEVATIONS