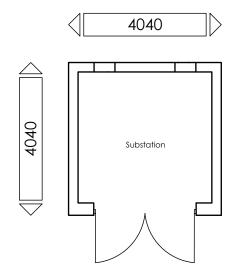

Rev Date Drawn Checked

A 27/07/21 PH/LD ISSUED FOR PLANNING.

Project: LISS FOREST NURSERY GREATHAM

Drawing Title:
ANCILLARY BUILDINGS
SUBSTATION
ELEVATIONS & PLAN