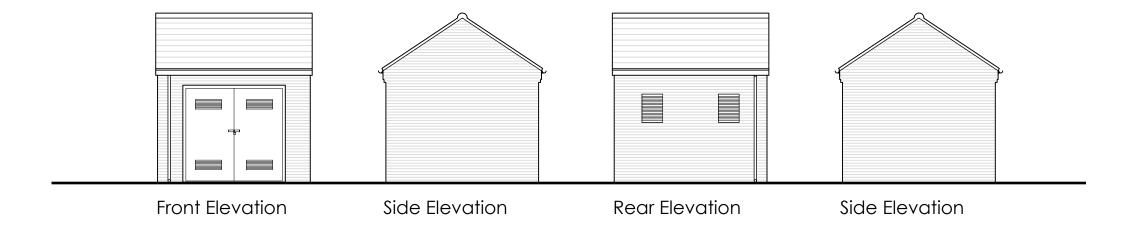

Rev Date Drawn Checked

A 27/07/21 PH/LD ISSUED FOR PLANNING.

Project: LISS FOREST NURSERY GREATHAM

Drawing Title:
ANCILLARY BUILDINGS
SUBSTATION
ELEVATIONS & PLAN