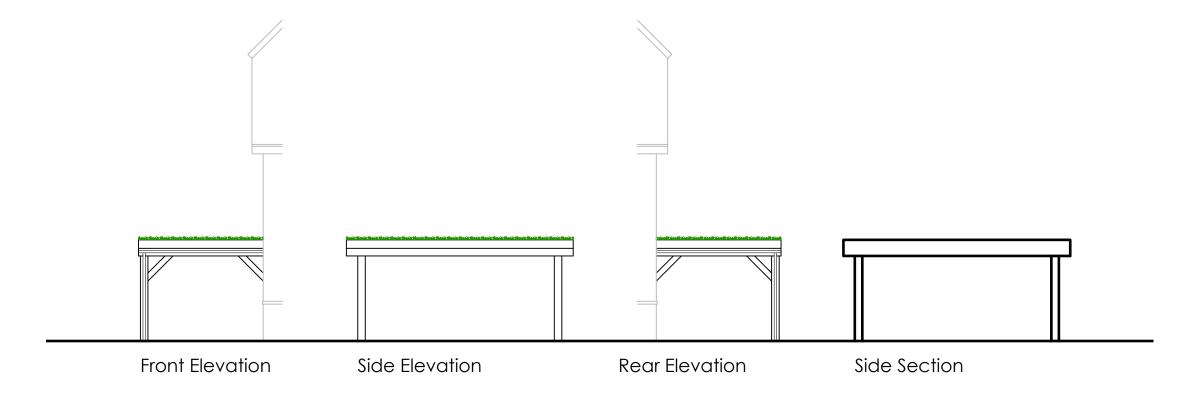

Rev Date Drawn Checked

- 27/07/21 LD
ISSUED FOR PLANNING.

Project: LISS FOREST NURSERY GREATHAM

Drawing Title:
ANCILLARY BUILDINGS
GREEN ROOF SINGLE CARPORT
ELEVATIONS & PLAN