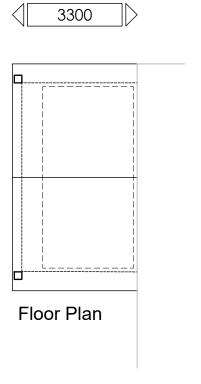

Rev Date Drawn Checked

- 27/07/21 LD
ISSUED FOR PLANNING.

Project: LISS FOREST NURSERY GREATHAM

Drawing Title:
ANCILLARY BUILDINGS
GREEN ROOF SINGLE CARPORT
ELEVATIONS & PLAN