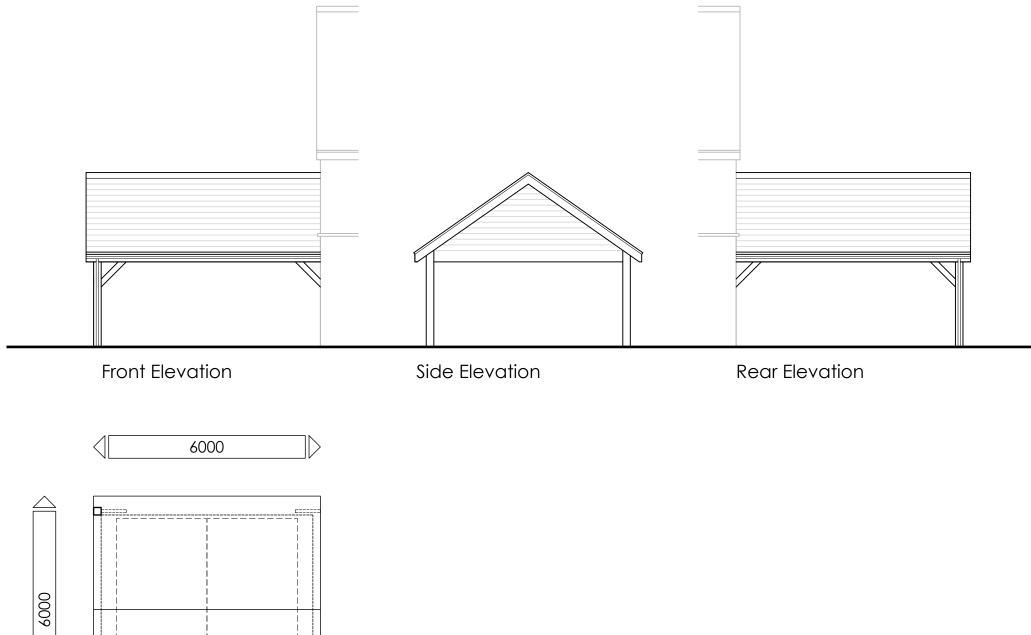

Drawing Title: ANCILLARY BUILDINGS DOUBLE CAR PORT 2 VARIANT

ELEVATIONS & PLAN

FOREST NURSERY GREATHAM

Project: LISS

Rev Date Drawn 27/07/21 PH/LD ISSUED FOR PLANNING.

В

© This drawing and the works depicted contains information that is the copyright of Carlton Design Partnership Ltd. This drawing may also contain copyrighted information of third parties. This drawing or part thereof may not be reproduced, re-used or altered except with the written permission of the originators. No liability will be accepted for amendments made by third parties. Scaled measurements must not be taken from this drawing, other than for planning purposes. Any discrepancy or disparity must be notified to the originator in writing. This drawing may contain Ordnance Survey Data that is subject to Crown Copyright. All Rights reserved.