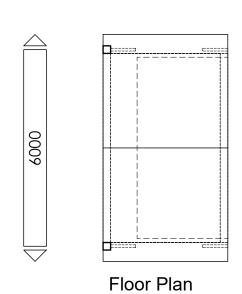

Rev Date Drawn Checked

- 27/07/21 FISSUED FOR PLANNING.

Project: LISS FOREST NURSERY GREATHAM

Drawing Title:
ANCILLARY BUILDINGS
SINGLE CAR PORT 1
ELEVATIONS & PLAN