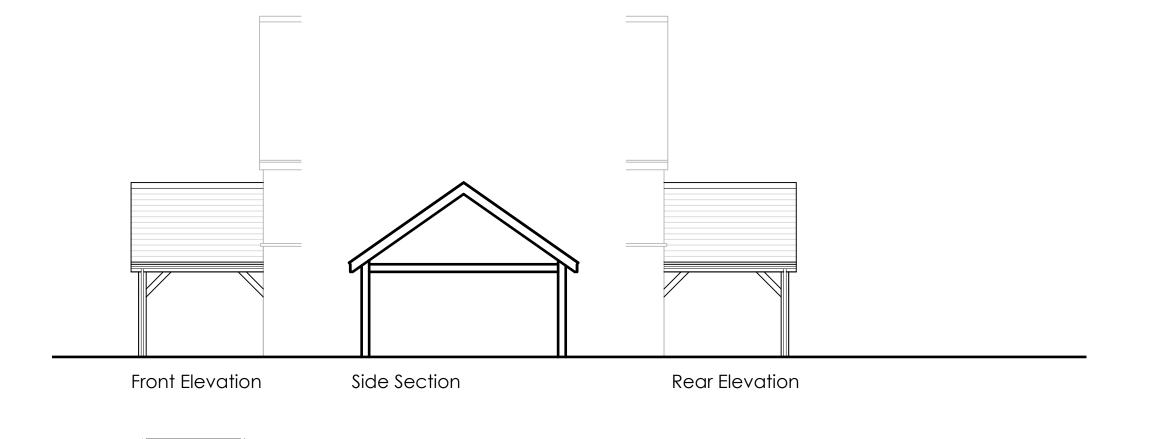

Rev Date Drawn Checked

- 27/07/21 FISSUED FOR PLANNING.

Project: LISS FOREST NURSERY GREATHAM

Drawing Title:
ANCILLARY BUILDINGS
SINGLE CAR PORT 1
ELEVATIONS & PLAN