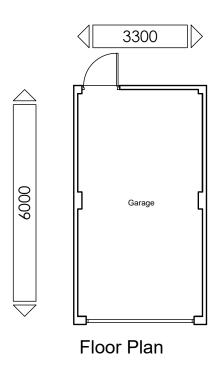

Front Elevation

Side Elevation

Rear Elevation

GREATHAM Drawing Title: ANCILLARY BUILDINGS SINGLE GARAGE

ELEVATIONS & PLAN

FOREST NURSERY

Project: LISS

27/07/21 PH/LD ISSUED FOR PLANNING.