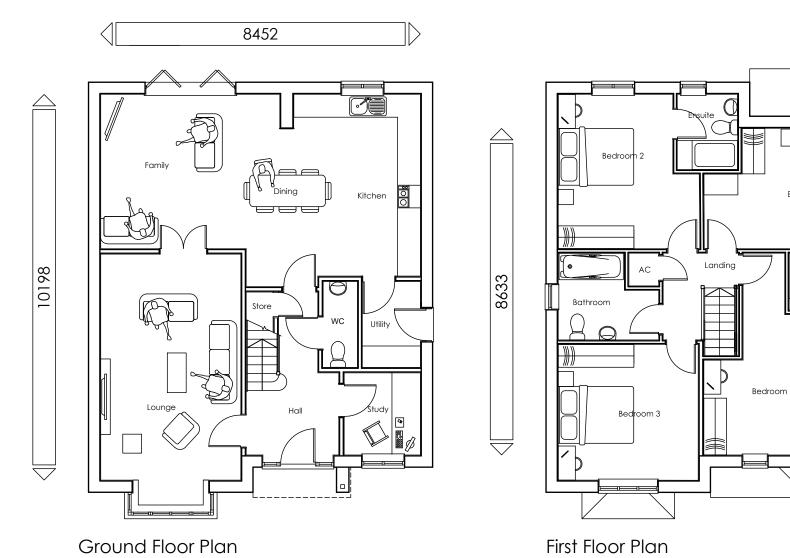

Rev Date Drawn Checked

- 06/09/21 ISSUED FOR PLANNING

Plot Ref: As. 16 Handed.

Project: LISS FOREST NURSERY GREATHAM

Drawing Title: HOUSE TYPE THE HILLIER - HIPPED PLANS