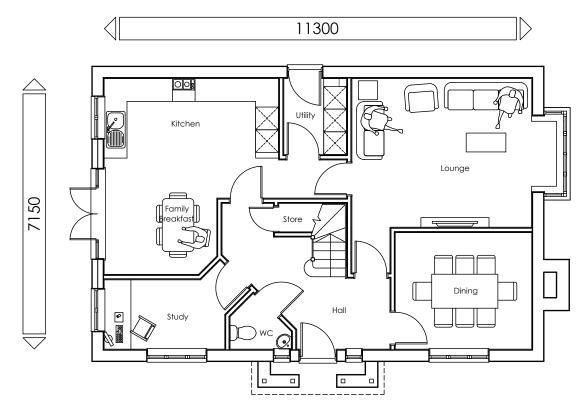

Ground Floor Plan

11300

First Floor Plan

© This drawing and the works depicted contains information that is the copyright of Carlton Design Partnership Ltd. This drawing may also contain copyrighted information of third parties. This drawing or part thereof may not be reproduced, re-used or altered except with the written permission of the originators. No liability will be accepted for amendments made by third parties. Scaled measurements must not be taken from this drawing, other than for planning purposes. Any discrepancy or disparity must be notified to the originator in writing. This drawing may contain Ordnance Survey Data that is subject to Crown Copyright. All Rights reserved.