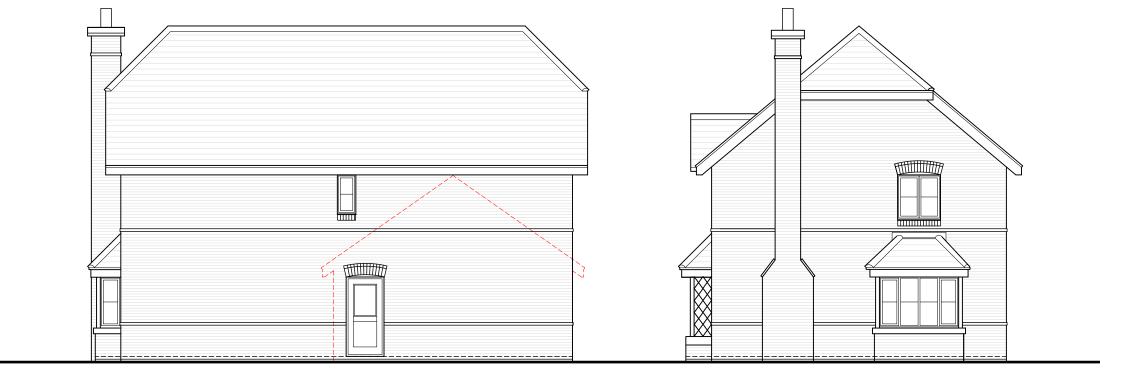

Front Elevation

Rear Elevation

Position of Garage roof. Refer to Site Layout & Garage drawings for details.

Side/Front Elevation

© This drawing and the works depicted contains information that is the copyright of Carlton Design Partnership Ltd. This drawing may also contain copyrighted information of third parties. This drawing or part thereof may not be reproduced, re-used or altered except with the written permission of the originators. No liability will be accepted for amendments made by third parties. Scaled measurements must not be taken from this drawing, other than for planning purposes. Any discrepancy or disparity must be notified to the originator in writing. This drawing may contain Ordnance Survey Data that is subject to Crown Copyright. All Rights reserved.

Rev Date Drawn Checked

B 27/07/21 LD/PH FRONT ELEVATION WATERCOLOURED ISSUED FOR PLANNING

Plot Ref: As. 15 Handed.

Project: LISS FOREST NURSERY GREATHAM

Drawing Title:
HOUSE TYPE
THE AVINGTON - BRICK
ELEVATIONS

Drg No: 150715/37/HT/AVI/EL

Rev: