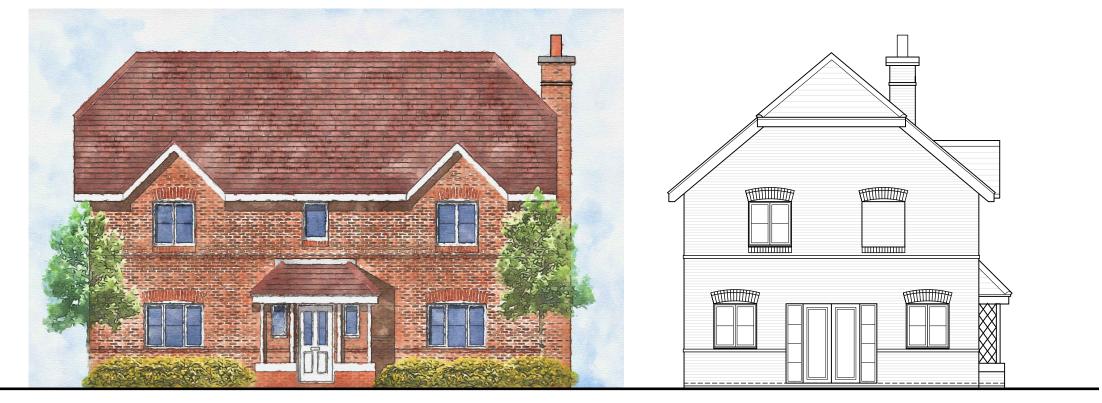

Front Elevation

Rear Elevation

Position of Garage roof. Refer to Site Layout & Garage drawings for details.

Side/Front Elevation

© This drawing and the works depicted contains information that is the copyright of Carlton Design Partnership Ltd. This drawing may also contain copyrighted information of third parties. This drawing or part thereof may not be reproduced, re-used or altered except with the written permission of the originators. No liability will be accepted for amendments made by third parties. Scaled measurements must not be taken from this drawing, other than for planning purposes. Any discrepancy or disparity must be notified to the originator in writing. This drawing may contain Ordnance Survey Data that is subject to Crown Copyright. All Rights reserved.

Rev Date Drawn Checked

B 27/07/21 LD/PH FRONT ELEVATION WATERCOLOURED ISSUED FOR PLANNING

Plot Ref: As. 15 Handed.

Project: LISS FOREST NURSERY GREATHAM

Drawing Title:
HOUSE TYPE
THE AVINGTON - BRICK
ELEVATIONS

Drg No: 150715/37/HT/AVI/EL

Rev: