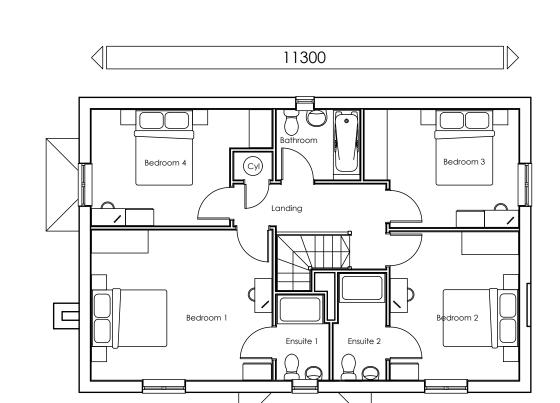

7150

Ground Floor Plan

11300

Kitchen

First Floor Plan

© This drawing and the works depicted contains information that is the copyright of Carlton Design Partnership Ltd. This drawing may also contain copyrighted information of third parties. This drawing or part thereof may not be reproduced, re-used or altered except with the written permission of the originators. No liability will be accepted for amendments made by third parties. Scaled measurements must not be taken from this drawing, other than for planning purposes. Any discrepancy or disparity must be notified to the originator in writing. This drawing may contain Ordnance Survey Data that is subject to Crown Copyright. All Rights reserved.