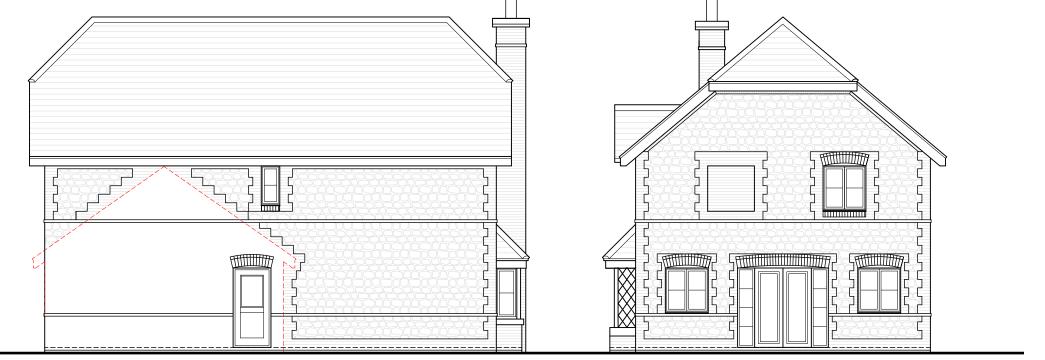

Front Elevation

Side/Rear Elevation

Rear Elevation

Position of Garage roof. Refer to Site Layout & Garage drawings for details.

Side/Front Elevation

© This drawing and the works depicted contains information that is the copyright of Carlton Design Partnership Ltd. This drawing may also contain copyrighted information of third parties. This drawing or part thereof may not be reproduced, re-used or altered except with the written permission of the originators. No liability will be accepted for amendments made by third parties. Scaled measurements must not be taken from this drawing, other than for planning purposes. Any discrepancy or disparity must be notified to the originator in writing. This drawing may contain Ordnance Survey Data that is subject to Crown Copyright. All Rights reserved.

Rev Date Drawn Checked

D 27/07/21 LD/PH
FRONT ELEVATION WATERCOLOURED

ISSUED FOR PLANNING

Plot Ref: As. 29 Handed.

Project: LISS FOREST NURSERY GREATHAM

Drawing Title:
HOUSE TYPE
THE AVINGTON - IRONSTONE
ELEVATIONS