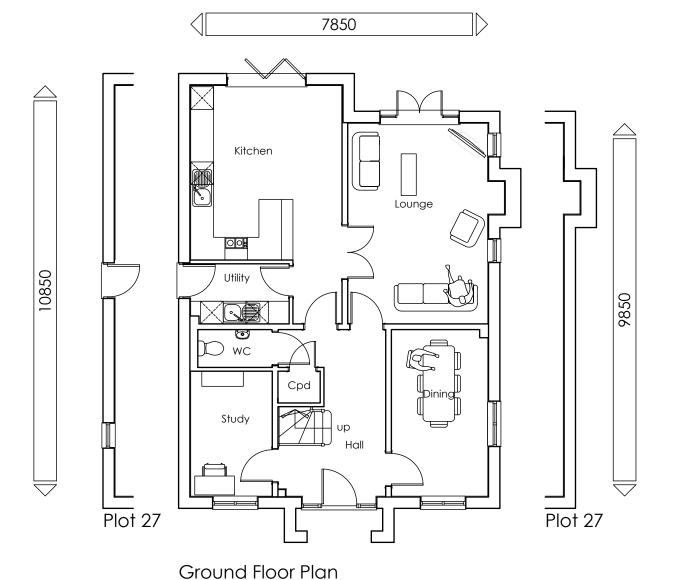

Rev Date Drawn Checked

E 06/09/21 PH

ISSUED FOR PLANNING

Plot Ref: As. 10 Handed. 27

Project: LISS FOREST NURSERY GREATHAM

Drawing Title: HOUSE TYPE THE ALVERSTOKE PLANS