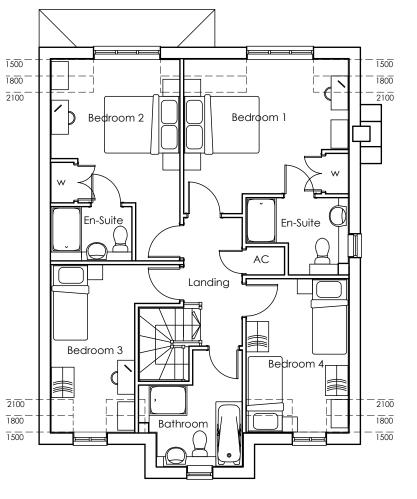

First Floor Plan

© This drawing and the works depicted contains information that is the copyright of Carlton Design Partnership Ltd. This drawing may also contain copyrighted information of third parties. This drawing or part thereof may not be reproduced, re-used or altered except with the written permission of the originators. No liability will be accepted for amendments made by third parties. Scaled measurements must not be taken from this drawing, other than for planning purposes. Any discrepancy or disparity must be notified to the originator in writing. This drawing may contain Ordnance Survey Data that is subject to Crown Copyright. All Rights reserved.

Rev Date Drawn Checked

E 06/09/21 PH

ISSUED FOR PLANNING

Plot Ref: As. 10 Handed. 27

Project: LISS FOREST NURSERY GREATHAM

Drawing Title: HOUSE TYPE THE ALVERSTOKE PLANS