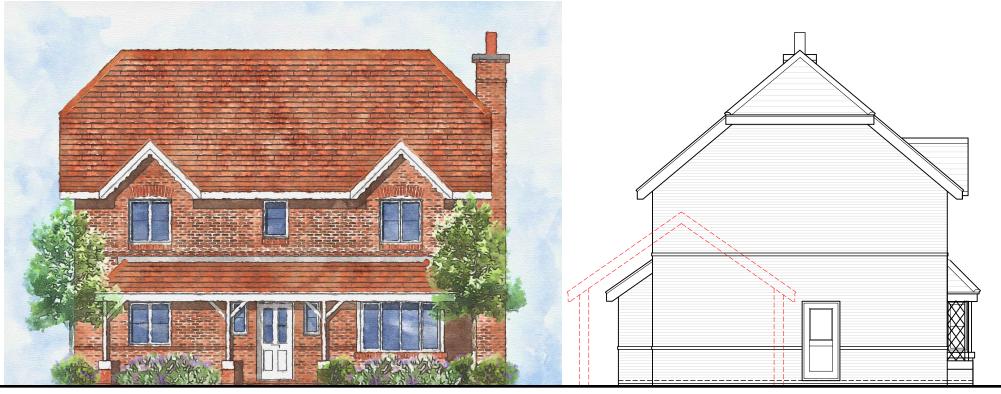

Front Elevation

Side Elevation Position of Carport roof. Refer to Site Layout & Carport Drawings for details.

Rear Elevation

Side Elevation

© This drawing and the works depicted contains information that is the copyright of Carlton Design Partnership Ltd. This drawing may also contain copyrighted information of third parties. This drawing or part thereof may not be reproduced, re-used or altered except with the written permission of the originators. No liability will be accepted for amendments made by third parties. Scaled measurements must not be taken from this drawing, other than for planning purposes. Any discrepancy or disparity must be notified to the originator in writing. This drawing may contain Ordnance Survey Data that is subject to Crown Copyright. All Rights reserved.

Drawing Title: HOUSE TYPE THE OAKLEIGH - BRICK ELEVATIONS

.5m

Rev: C

Drg No: 150715/37/HT/OAK/EL

1:100 @A3