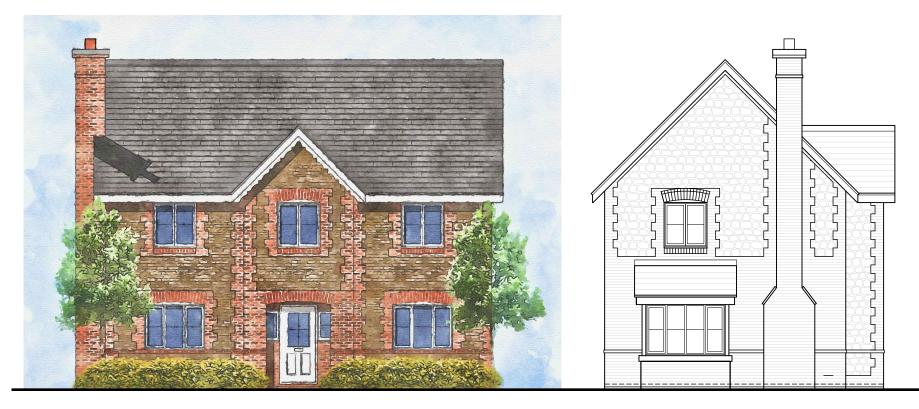

Front Elevation

Side Elevation

Rear Elevation Si

Site Layout & Carport Drawings for details.

Side Elevation

© This drawing and the works depicted contains information that is the copyright of Carlton Design Partnership Ltd. This drawing may also contain copyrighted information of third parties. This drawing or part thereof may not be reproduced, re-used or altered except with the written permission of the originators. No liability will be accepted for amendments made by third parties. Scaled measurements must not be taken from this drawing, other than for planning purposes. Any discrepancy or disparity must be notified to the originator in writing. This drawing may contain Ordnance Survey Data that is subject to Crown Copyright. All Rights reserved.

| Rev | Date | Drawn | Checked |
|-----|------|-------|---------|

D 25/08/21 LD ISSUED FOR PLANNING.

Plot Ref: As. 1 Handed.

Project: LISS FOREST NURSERY GREATHAM

Drawing Title: HOUSE TYPE THE HYDE - STONE ELEVATIONS