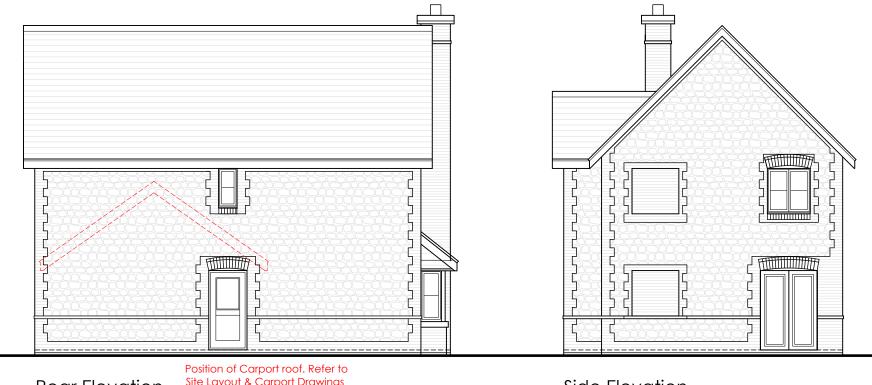

Front Elevation

Side Elevation

Rear Elevation Si

Site Layout & Carport Drawings for details.

Side Elevation

© This drawing and the works depicted contains information that is the copyright of Carlton Design Partnership Ltd. This drawing may also contain copyrighted information of third parties. This drawing or part thereof may not be reproduced, re-used or altered except with the written permission of the originators. No liability will be accepted for amendments made by third parties. Scaled measurements must not be taken from this drawing, other than for planning purposes. Any discrepancy or disparity must be notified to the originator in writing. This drawing may contain Ordnance Survey Data that is subject to Crown Copyright. All Rights reserved.

| Rev | Date | Drawn | Checked |
|-----|------|-------|---------|

D 25/08/21 LD ISSUED FOR PLANNING.

Plot Ref: As. 1 Handed.

Project: LISS FOREST NURSERY GREATHAM

Drawing Title: HOUSE TYPE THE HYDE - STONE ELEVATIONS