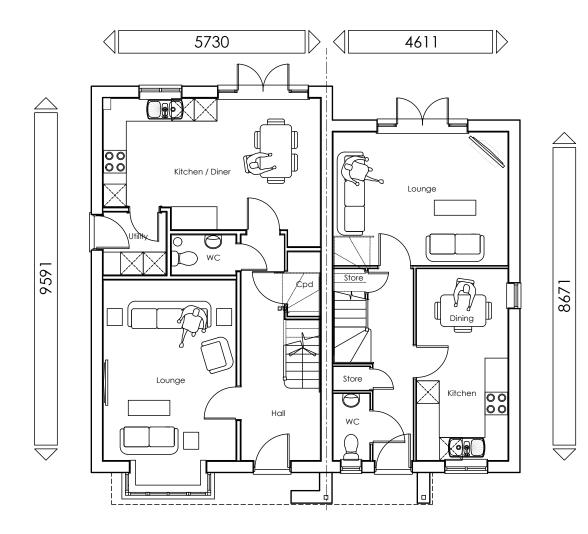

Ground Floor Plan Plot 26

Plot 25

W թ\_ Bedroom 3 Bedroom Bedroon AC  $\bigcap$  $\supset$ Bathroom Bathroom Landing anding Q W Cpd ┃人 Bedroom 2 Study Bedroom Study Ο \_\_\_\_

First Floor Plan

© This drawing and the works depicted contains information that is the copyright of Carlton Design Partnership Ltd. This drawing may also contain copyrighted information of third parties. This drawing or part thereof may not be reproduced, re-used or altered except with the written permission of the originators. No liability will be accepted for amendments made by third parties. Scaled measurements must not be taken from this drawing, other than for planning purposes. Any discrepancy or disparity must be notified to the originator in writing. This drawing may contain Ordnance Survey Data that is subject to Crown Copyright. All Rights reserved.