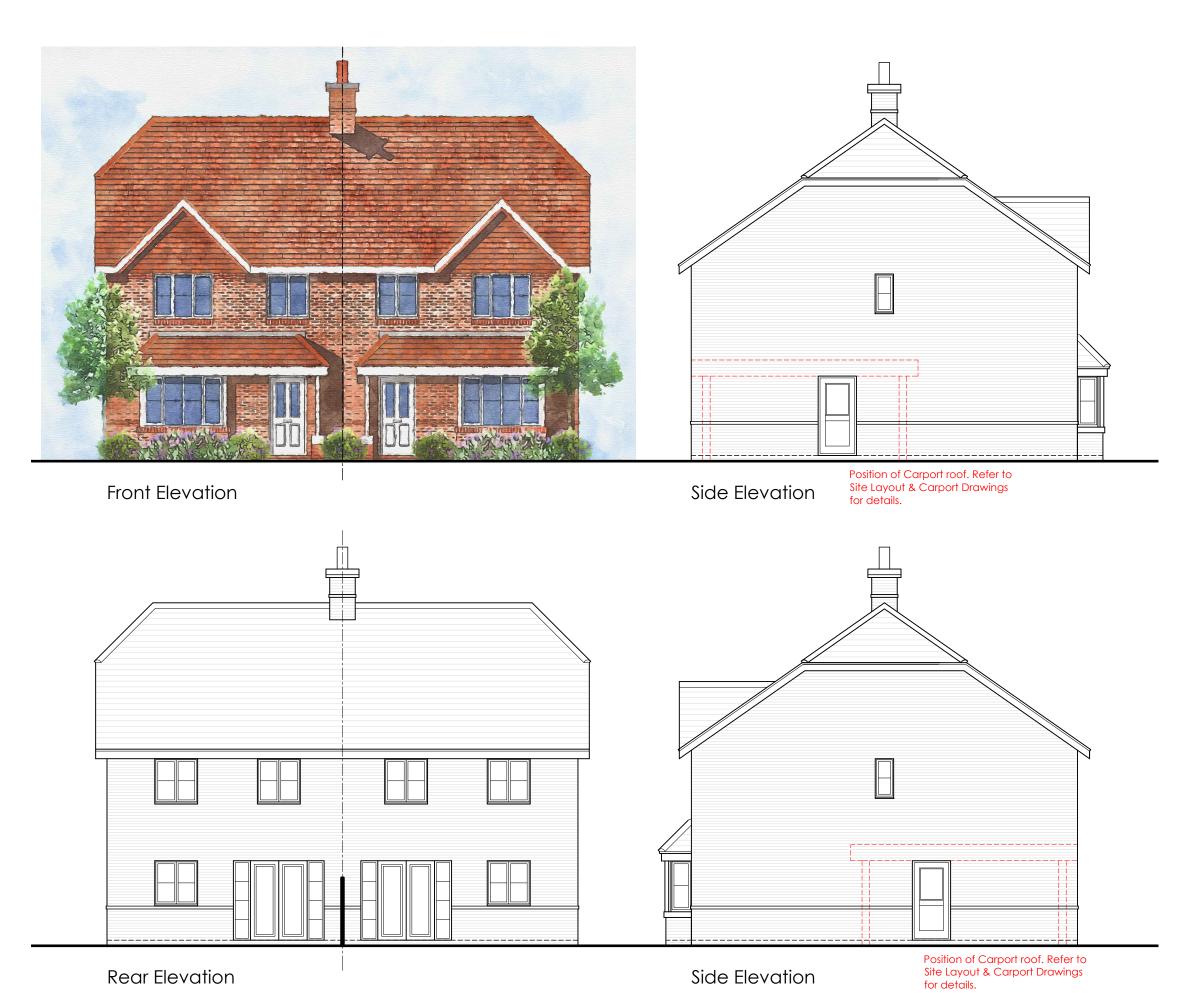

Rev Date Drawn Checked

C 25/08/21 LD ISSUED FOR PLANNING.

Plot Ref:

As. 30, 31

Handed.

Project: LISS FOREST NURSERY GREATHAM

Drawing Title:
HOUSE TYPE
THE DEAN - SEMI - BRICK & TILE
ELEVATIONS

Drg No: 150715/37/HT/DEA-S/EL