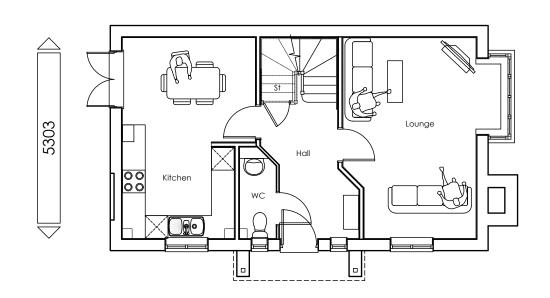

9347

Ground Floor Plan Floor Area = 100.6m2 / 1082ft²

First Floor Plan

© This drawing and the works depicted contains information that is the copyright of Carlton Design Partnership Ltd. This drawing may also contain copyrighted information of third parties. This drawing or part thereof may not be reproduced, re-used or altered except with the written permission of the originators. No liability will be accepted for amendments made by third parties. Scaled measurements must not be taken from this drawing, other than for planning purposes. Any discrepancy or disparity must be notified to the originator in writing. This drawing may contain Ordnance Survey Data that is subject to Crown Copyright. All Rights reserved.