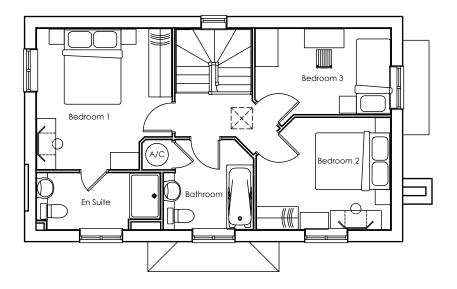

9347

Ground Floor Plan Floor Area = 100.6m2 / 1082ft²

First Floor Plan

© This drawing and the works depicted contains information that is the copyright of Carlton Design Partnership Ltd. This drawing may also contain copyrighted information of third parties. This drawing or part thereof may not be reproduced, re-used or altered except with the written permission of the originators. No liability will be accepted for amendments made by third parties. Scaled measurements must not be taken from this drawing, other than for planning purposes. Any discrepancy or disparity must be notified to the originator in writing. This drawing may contain Ordnance Survey Data that is subject to Crown Copyright. All Rights reserved.