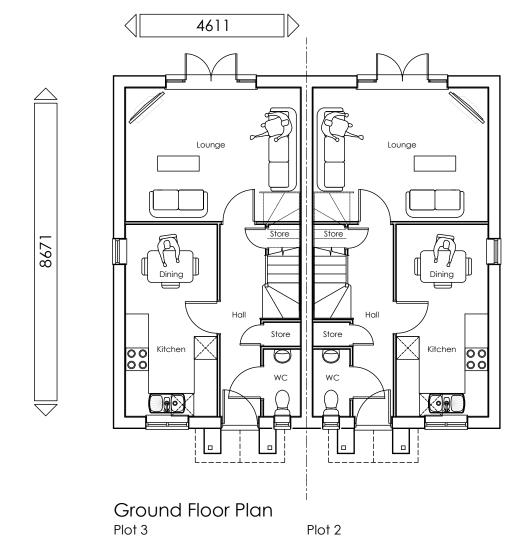

Rev Date Drawn Checked

D 06/09/21 ISSUED FOR PLANNING

Plot Ref:

As. 2 & 3

Project: LISS FOREST NURSERY GREATHAM

Drawing Title: HOUSE TYPE THE PEMBERLEY (A) PLANS