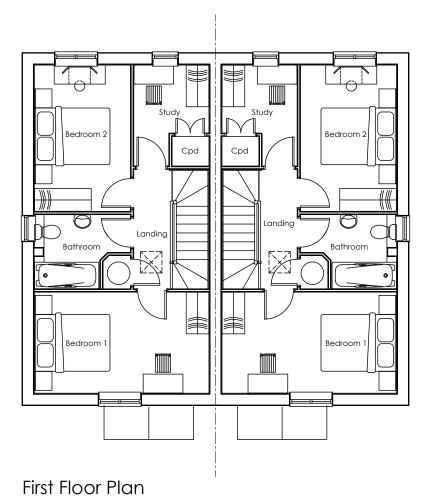

Rev Date Drawn Checked

D 06/09/21 ISSUED FOR PLANNING

Plot Ref:

As. 2 & 3

Project: LISS FOREST NURSERY GREATHAM

Drawing Title: HOUSE TYPE THE PEMBERLEY (A) PLANS