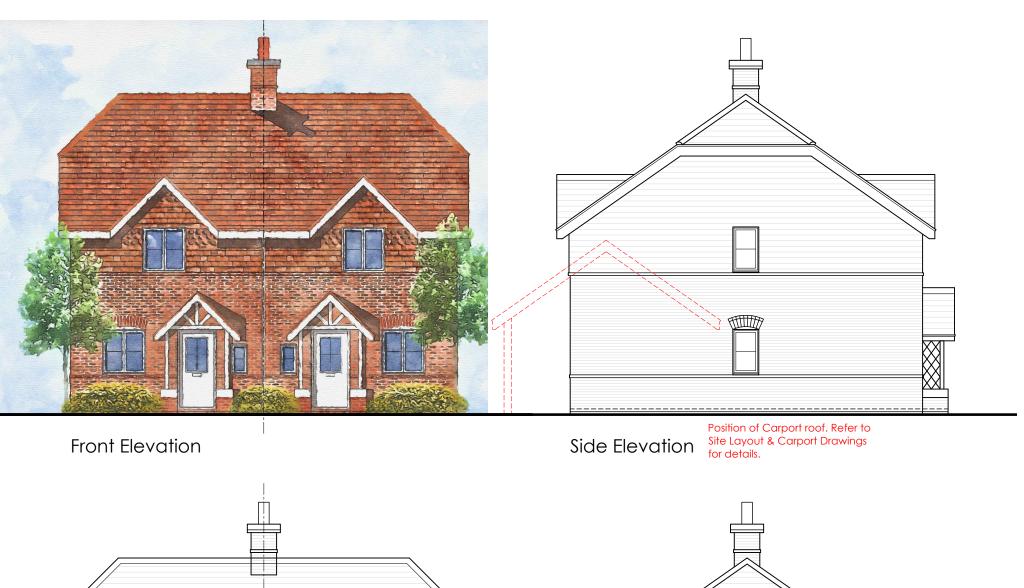

Rev Date Drawn Checked

25/08/21 LD ISSUED FOR PLANNING.

Plot Ref:

2 & 3 As.

Project: LISS **FOREST NURSERY GREATHAM** 

Drawing Title: HOUSE TYPE THE PEMBERLEY (A) - TILE & BRICK **ELEVATIONS** 

Position of Carport roof. Refer to Site Layout & Carport Drawings Rear Elevation Side Elevation