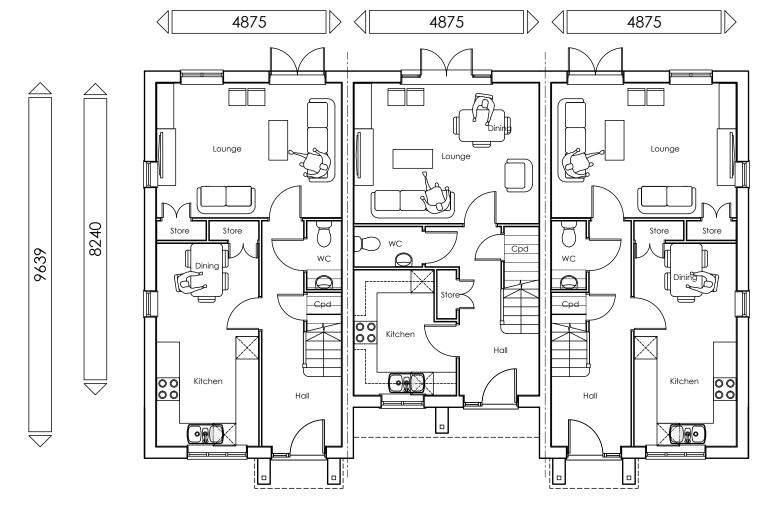

First Floor Plan

Ground Floor Plan

Plot 34 Plot 33 Plot 32

© This drawing and the works depicted contains information that is the copyright of Carlton Design Partnership Ltd. This drawing may also contain copyrighted information of third parties. This drawing or part thereof may not be reproduced, re-used or altered except with the written permission of the originators. No liability will be accepted for amendments made by third parties. Scaled measurements must not be taken from this drawing, other than for planning purposes. Any discrepancy or disparity must be notified to the originator in writing. This drawing may contain Ordnance Survey Data that is subject to Crown Copyright. All Rights reserved.

Drawing Title:
HOUSE TYPE
THE LONGSTOCK, VYNE (A) & LONGSTOCK
PLANS