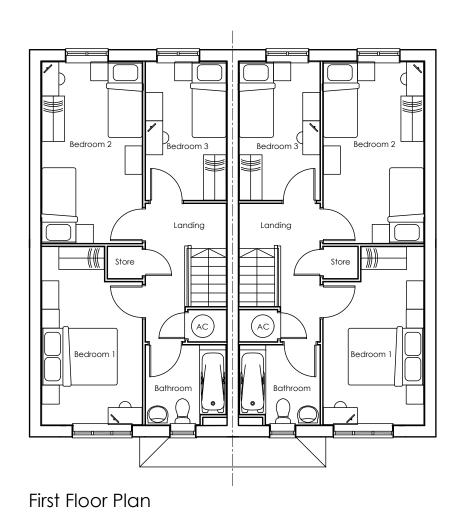

0

1

Drg No: 150715/37/HT/LON/FP

Drawing Title: HOUSE TYPE THE LONGSTOCK - SEMI PLANS

2

3

5m

4