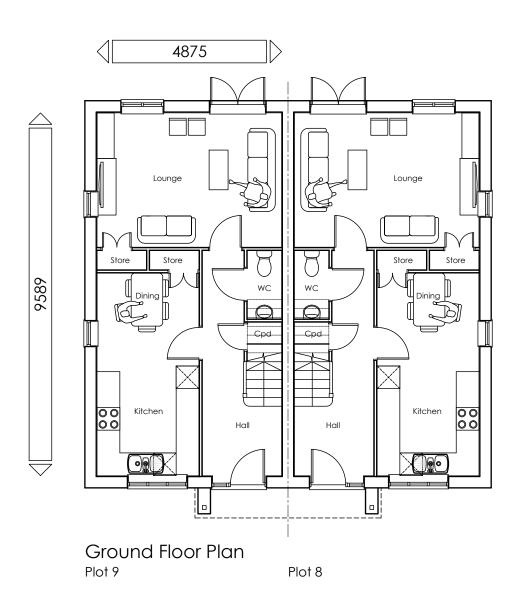

0

1

Drg No: 150715/37/HT/LON/FP

Drawing Title: HOUSE TYPE THE LONGSTOCK - SEMI PLANS

2

3

5m

4