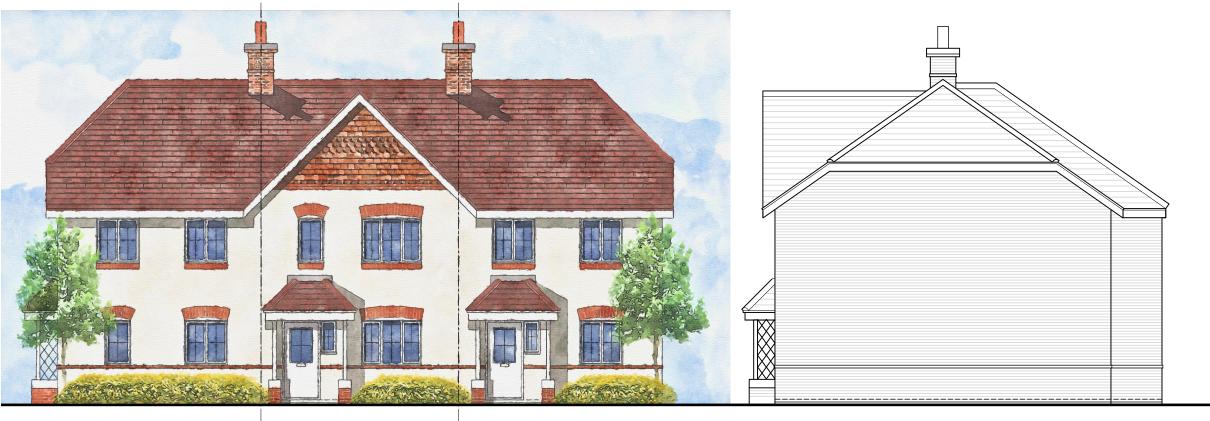

Rev Date Drawn Checked

LD D 25/08/21 ISSUED FOR PLANNING.

Front Elevation Side Elevation

Side Elevation

Plot Ref:

5 - 7 As. Handed.

Project: LISS

**FOREST NURSERY GREATHAM** 

Drawing Title: HOUSE TYPE THE VYNE (C), LONGSTOCK & VYNE (A) **ELEVATIONS - PAINTED BRICK** 

Drg No: 150715/37/HT/VYN\_LON\_VYN/EL Rev: