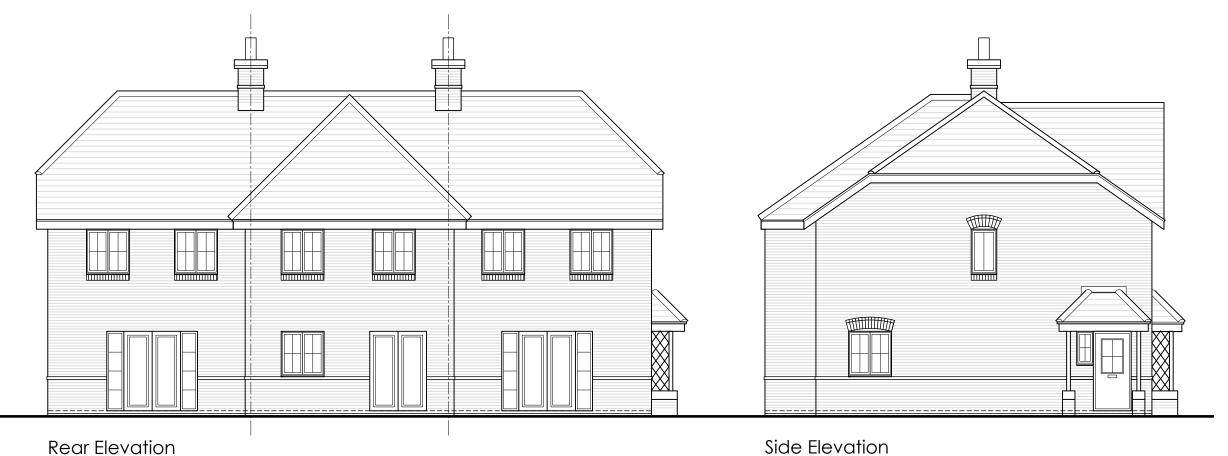

Rev Date Drawn Checked

LD D 25/08/21 ISSUED FOR PLANNING.

Front Elevation Side Elevation

Side Elevation

Plot Ref:

5 - 7 As. Handed.

Project: LISS

**FOREST NURSERY GREATHAM** 

Drawing Title: HOUSE TYPE THE VYNE (C), LONGSTOCK & VYNE (A) **ELEVATIONS - PAINTED BRICK** 

Drg No: 150715/37/HT/VYN\_LON\_VYN/EL Rev: