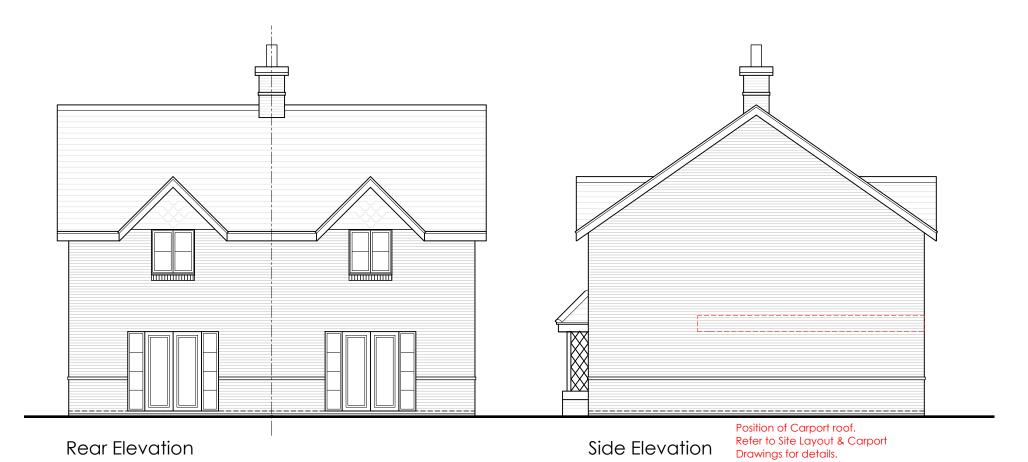

HOUSE TYPE
THE VYNE (B) - PAINTED BRICK
ELEVATIONS

Drg No: 150715/37/HT/VYN-PB/EL

Rev: E