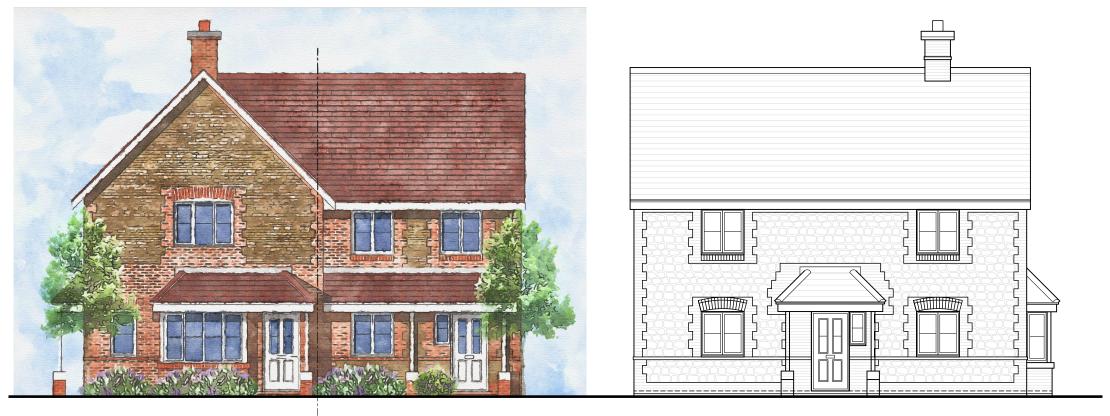

Front Elevation Side Elevation

Rear Elevation Side Section

© This drawing and the works depicted contains information that is the copyright of Carlton Design Partnership Ltd. This drawing may also contain copyrighted information of third parties. This drawing or part thereof may not be reproduced, re-used or altered except with the written permission of the originators. No liability will be accepted for amendments made by third parties. Scaled measurements must not be taken from this drawing, other than for planning purposes. Any discrepancy or disparity must be notified to the originator in writing. This drawing may contain Ordnance Survey Data that is subject to Crown Copyright. All Rights reserved.

Rev Date Drawn Checked

D 25/08/08 LD ISSUED FOR PLANNING.

Plot Ref:

As. 35-37.

Handed.

Project: LISS FOREST NURSERY GREATHAM

Drawing Title:
HOUSE TYPE
THE ROMSEY & VYNE(A)- STONE & BRICK
ELEVATIONS

Drg No: 150715/37/HT/ROM\_VYN/EL Rev: