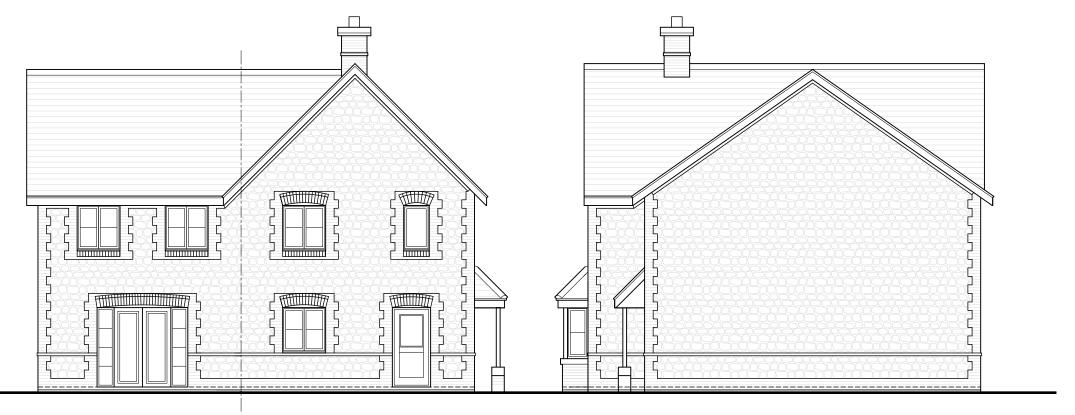

Front Elevation Side Elevation

Rear Elevation Side Section

© This drawing and the works depicted contains information that is the copyright of Carlton Design Partnership Ltd. This drawing may also contain copyrighted information of third parties. This drawing or part thereof may not be reproduced, re-used or altered except with the written permission of the originators. No liability will be accepted for amendments made by third parties. Scaled measurements must not be taken from this drawing, other than for planning purposes. Any discrepancy or disparity must be notified to the originator in writing. This drawing may contain Ordnance Survey Data that is subject to Crown Copyright. All Rights reserved.

Rev Date Drawn Checked

D 25/08/08 LD ISSUED FOR PLANNING.

Plot Ref:

As. 35-37.

Handed.

Project: LISS FOREST NURSERY GREATHAM

Drawing Title:
HOUSE TYPE
THE ROMSEY & VYNE(A)- STONE & BRICK
ELEVATIONS

Drg No: 150715/37/HT/ROM\_VYN/EL Rev: