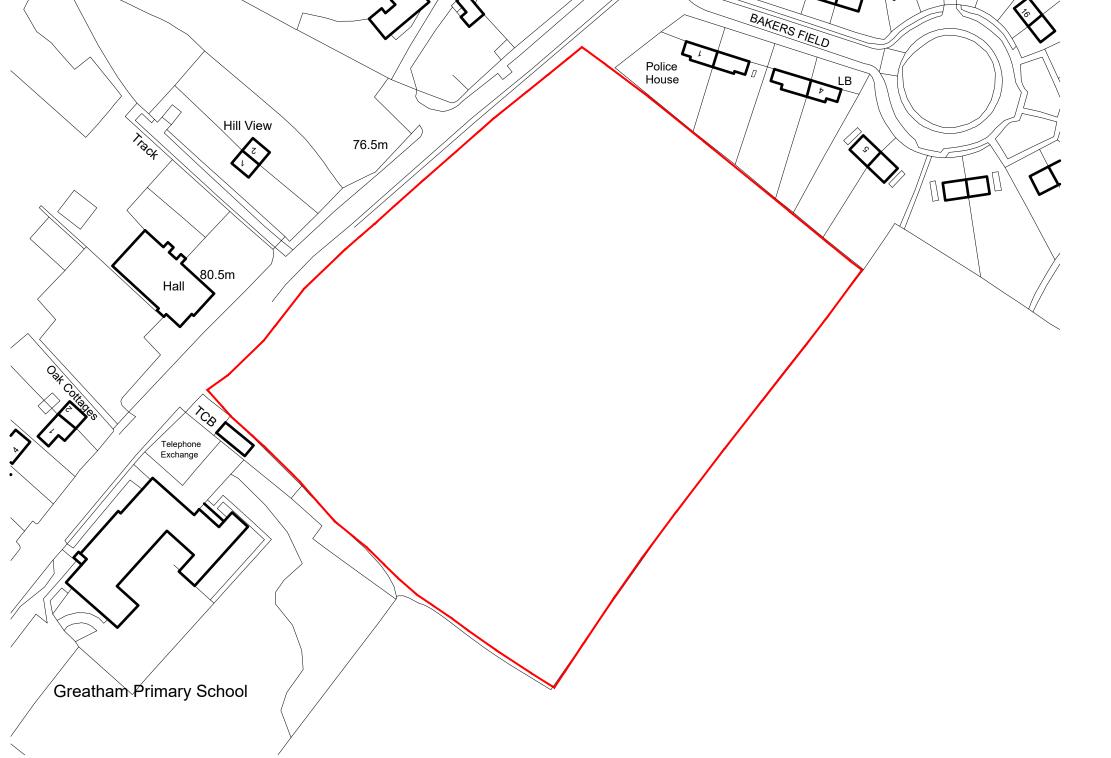

Ordnance Survey, (c) Crown Copyright 2015. All rights reserved. Licence number 100022432

BAKERS FIELD Police House Hill View 76.5m Hall

drawing may contain Ordnance Survey Data that is subject to Crown Copyright. All Rights reserved. Revisions Rev Date Drawn Checked

Checked by:

Drawn by:LAD

**NOV 18** 

Date:

Project: LISS FOREST NURSERY PETERSFIELD ROAD **GREATHAM** 

Drawing Title: LOCATION PLAN

Scale: 1:1250 @ A3

Drg No: 150715/LP Rev: