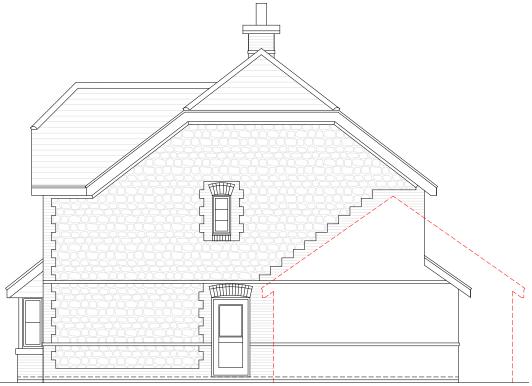

Rev Date Checked

LD

24/03/22 FIRST ISSUE.

LD

A 31/03/22 COLOURED ELEVATIONS ADDED. ISSUED FOR PLANNING.

Front Elevation

Rear Elevation

Side Elevation

Side Elevation

Plot 28 - Position of Garage roof. Refer to Site Layout & Garage drawings for details.

Plot Ref:

As. Handed. 28

Project: LISS

**FOREST NURSERY GREATHAM** 

Drawing Title: HOUSE TYPE THE ORMELEY - STONE **ELEVATIONS** 