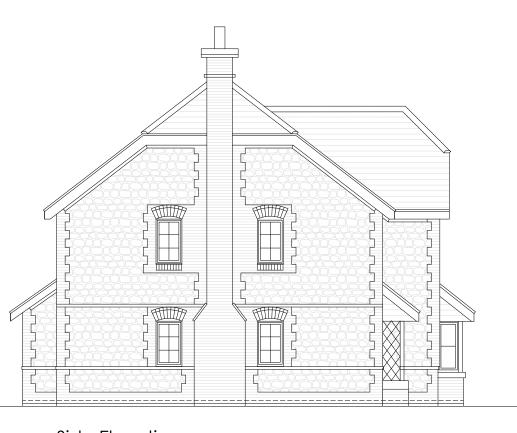

Rev Date Checked

LD

24/03/22 FIRST ISSUE.

LD

A 31/03/22 COLOURED ELEVATIONS ADDED. ISSUED FOR PLANNING.

Front Elevation

Rear Elevation

Side Elevation

Side Elevation

Plot 28 - Position of Garage roof. Refer to Site Layout & Garage drawings for details.

Plot Ref:

As. Handed. 28

Project: LISS

**FOREST NURSERY GREATHAM** 

Drawing Title: HOUSE TYPE THE ORMELEY - STONE **ELEVATIONS** 