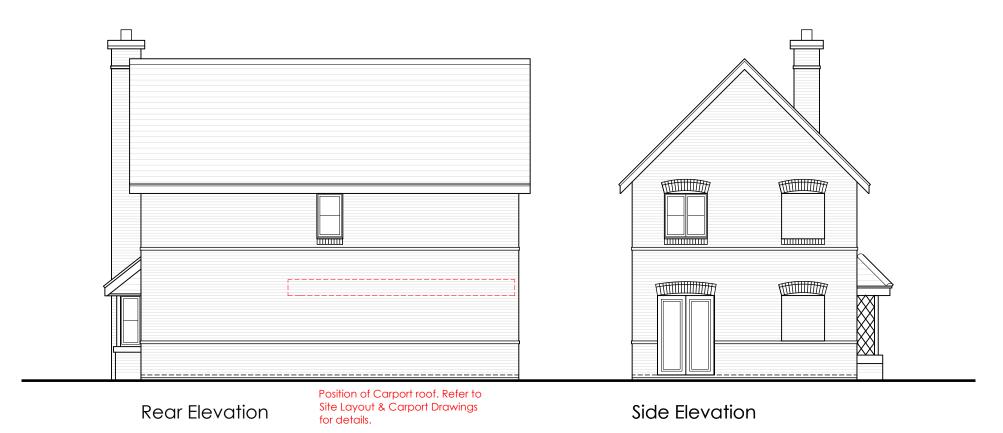

Drawing Title: HOUSE TYPE THE HOUGHTON - BRICK ELEVATIONS

Drg No: 150715/37/HT/HOU/EL

Rev:

Е