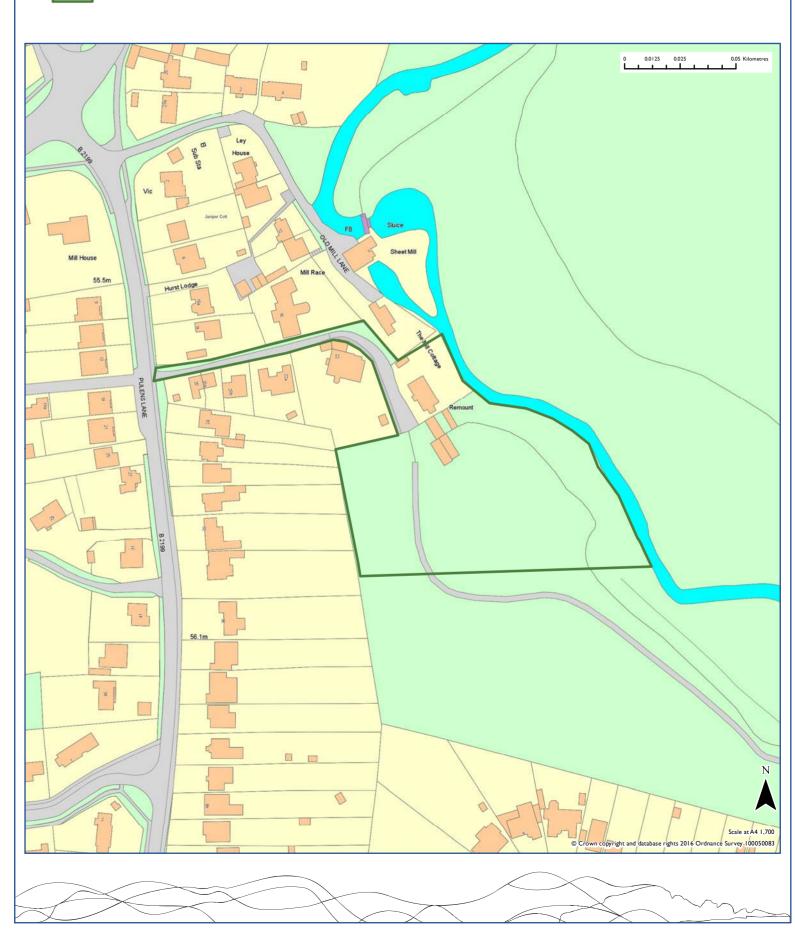

## Strategic Housing Land Availability Assessment Site: WE013

Kings Ride Farm

#### 2016 Recommendation

| Site Reference                                                                                              |                           |              |                           | Area                                      |  |  |
|-------------------------------------------------------------------------------------------------------------|---------------------------|--------------|---------------------------|-------------------------------------------|--|--|
| WE013                                                                                                       |                           |              |                           | Wealden                                   |  |  |
| Site Address                                                                                                |                           |              | Settlement                |                                           |  |  |
| Kings Ride Farm                                                                                             |                           |              | Alfriston                 |                                           |  |  |
|                                                                                                             |                           |              | Parish                    |                                           |  |  |
|                                                                                                             |                           |              | Alfriston                 |                                           |  |  |
| Source                                                                                                      | Current Use               |              |                           |                                           |  |  |
| Submission                                                                                                  | Farm buildings            |              |                           |                                           |  |  |
|                                                                                                             |                           |              |                           |                                           |  |  |
| Summary of Landscape Assessment  The site has Medium Landscape Sensitivity due to it's prominent a          | ما ما مانمان بامامنما اسم |              | h                         | - f the a surel was a wa                  |  |  |
| valley and being alongside the SDW national trail. The topography sensitive from outwith the settlement.    | y and elevation of t      | he site mea  | ans that it is particular | ly visually                               |  |  |
|                                                                                                             |                           |              |                           |                                           |  |  |
| Summary of Suitability                                                                                      |                           |              |                           | Is the site                               |  |  |
| Site suitable given buildings already exist, and the site would nature design to mitigate landscape impact. | rally round off the       | ouilt-up are | ea. Requires sensitive    | suitable?                                 |  |  |
| design to mitigate iandscape impacts                                                                        |                           |              |                           | Yes                                       |  |  |
| Summary of Availability Site considered available for development.                                          |                           |              |                           | Is the site available?                    |  |  |
|                                                                                                             |                           |              |                           | Yes                                       |  |  |
| Summary of Achievability                                                                                    |                           |              |                           | ls                                        |  |  |
| No reason to indicate why site is not achievable.                                                           |                           |              |                           | development<br>on the site<br>achievable? |  |  |
|                                                                                                             |                           |              |                           | Yes                                       |  |  |
| Assessment Recommendation                                                                                   | Has P                     | otentia      | <u> </u>                  |                                           |  |  |
|                                                                                                             |                           |              |                           |                                           |  |  |
| Reason for Rejection                                                                                        |                           |              |                           |                                           |  |  |
| Not applicable.                                                                                             |                           |              |                           |                                           |  |  |
| Site Area (Ha) Estimated Yield                                                                              | 0-5 y                     | ears         | 6-10 years                | II-I5 years                               |  |  |
| 0.37                                                                                                        |                           | 5            | 0                         | 0                                         |  |  |