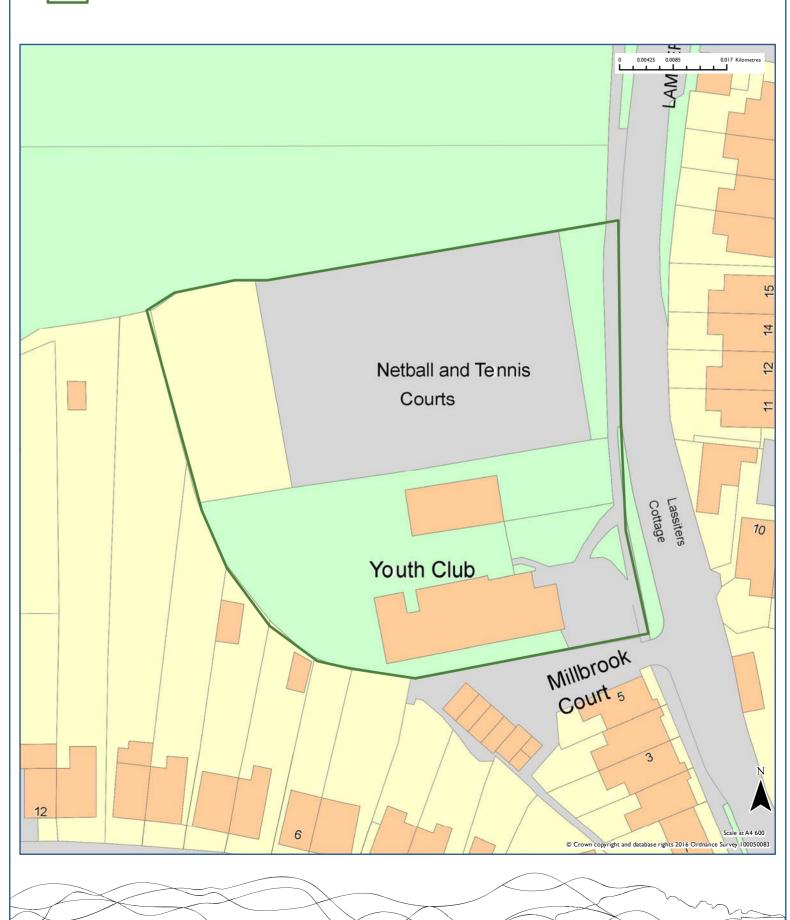

#### 2016 Recommendation

| Site Reference                                      |                                                                                                            |                                     |                                     |                        |                          | Area                                      |
|-----------------------------------------------------|------------------------------------------------------------------------------------------------------------|-------------------------------------|-------------------------------------|------------------------|--------------------------|-------------------------------------------|
| EA005                                               |                                                                                                            |                                     |                                     |                        |                          | East Hampshire                            |
| Site Address                                        |                                                                                                            |                                     |                                     |                        | Settlement               |                                           |
| Land at Greenways ar                                | nd Kiln Lanes                                                                                              |                                     |                                     |                        | Buriton                  |                                           |
|                                                     |                                                                                                            |                                     |                                     |                        | Parish                   |                                           |
|                                                     |                                                                                                            |                                     |                                     |                        | Buriton                  |                                           |
|                                                     |                                                                                                            |                                     |                                     |                        |                          |                                           |
| Source                                              | . Damanda/Diasaias Cam                                                                                     | :1                                  | Current Use                         |                        |                          |                                           |
| Previously assessed by                              | y Borough/District Cour                                                                                    | ncii                                | Vacant Land                         |                        |                          |                                           |
| Summary of Lands                                    | cape Assessment                                                                                            |                                     |                                     |                        |                          |                                           |
| High/Medium Sensitiv                                | ity                                                                                                        |                                     |                                     |                        |                          |                                           |
| The site is large and d                             | lisproportionate to the                                                                                    | scale of the settlement             | . The indirect im                   | pacts - tr             | affic, highway design ai | nd activity of a                          |
| is an area of the site a<br>site along Kiln Lane fr | ment would be significan<br>along Kiln Lane where a<br>contage only, equal to th<br>the settlement pattern | smaller development of existing plo | ould be located<br>ts. This would b | and this v<br>e Medium | vould be within the m    | iddle field of the site would be          |
|                                                     |                                                                                                            |                                     |                                     |                        |                          |                                           |
| Summary of Suitab                                   |                                                                                                            | 71. 1                               |                                     |                        |                          | Is the site suitable?                     |
|                                                     | y Greenways Lane and I<br>west and north. There is                                                         |                                     | •                                   |                        |                          | suitable:                                 |
|                                                     | n area of Ancient Wood                                                                                     | •                                   | -                                   |                        |                          | Yes                                       |
|                                                     | ent. It is consider that i                                                                                 | ·                                   |                                     |                        |                          |                                           |
| which is focused along                              | gside the existing reside                                                                                  | ntial properties. The si            | te is within 250r                   | n of an Hi             | istoric Landfill Site.   |                                           |
| Summary of Availa                                   | hility                                                                                                     |                                     |                                     |                        |                          | Is the site                               |
| -                                                   | wnership and the owner                                                                                     | has previously indicat              | ed that the site v                  | would be a             | available immediately.   | available?                                |
|                                                     |                                                                                                            |                                     |                                     |                        |                          | Yes                                       |
|                                                     |                                                                                                            |                                     |                                     |                        |                          |                                           |
| Summary of Achie                                    | -                                                                                                          |                                     |                                     |                        |                          | Is                                        |
| There is no reason to                               | indicate why developm                                                                                      | ent on the site is not a            | chievable.                          |                        |                          | development<br>on the site<br>achievable? |
|                                                     |                                                                                                            |                                     |                                     |                        |                          | Yes                                       |
|                                                     |                                                                                                            |                                     |                                     |                        |                          |                                           |
| Assessment                                          | Recommendatio                                                                                              | on                                  | Has P                               | otentia                | al                       |                                           |
| Reason for Rejection                                | on                                                                                                         |                                     |                                     |                        |                          |                                           |
| Not Applicable.                                     |                                                                                                            |                                     |                                     |                        |                          |                                           |
|                                                     |                                                                                                            |                                     |                                     |                        |                          |                                           |
| Site Area (Ha)                                      | Estimated Yield                                                                                            |                                     | 0-5 v                               | ears/                  | 6-10 years               | II-I5 years                               |
| 0.4                                                 | 11                                                                                                         | -                                   |                                     | 1                      | 0                        | 0                                         |