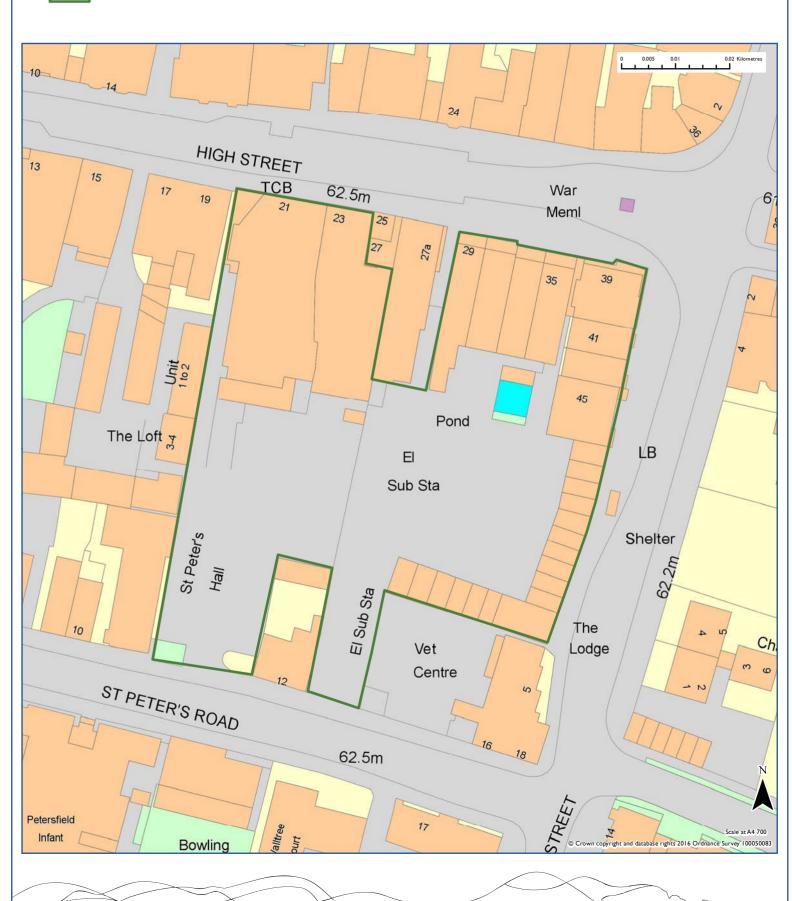

|
|                          |                                                   |                     |                   |                      |                           |                         |
| Site Area (Ha)           | Estimated Yield                                   |                     |                   | 0-5 years            | 6-10 years                | II-I5 years             |
| 3.2                      | 48                                                | •                   |                   | 48                   | 0                         | 0                       |

SOUTH DOWNS NATIONAL PARK

### Strategic Housing Land Availability Assessment Site: EA057



Land in High Street, Dragon Street and St Peter's Road

#### 2016 Recommendation



| EA057                                                                               |                                                                                                                                                                                                                                       |                                                                                                                          |                                                                             |                                                        | East Hampshir                                   |
|-------------------------------------------------------------------------------------|-----------------------------------------------------------------------------------