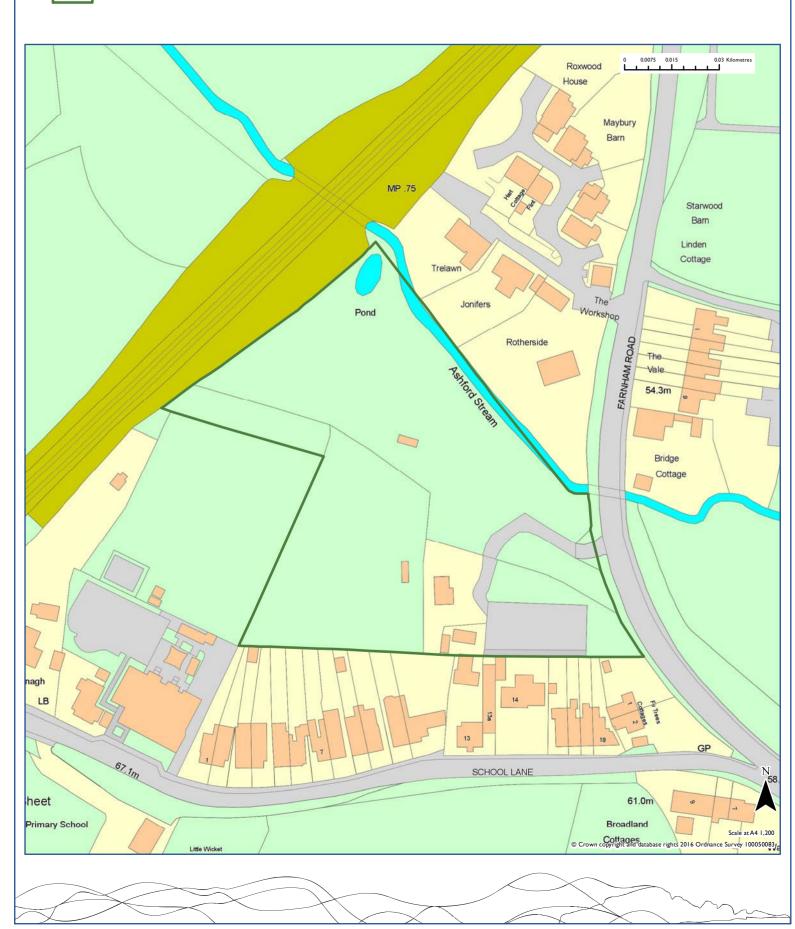

Land at Clements Close

#### 2016 Recommendation

| Site Reference                                                                |                           |           |                        |                     |                        | Area                                      |
|-------------------------------------------------------------------------------|---------------------------|-----------|------------------------|---------------------|------------------------|-------------------------------------------|
| EA002                                                                         |                           |           |                        |                     |                        | East Hampshire                            |
| Site Address                                                                  |                           |           |                        |                     | Settlement             |                                           |
| Land at Clements Close                                                        | e                         |           |                        |                     | Binsted                |                                           |
|                                                                               |                           |           |                        |                     | Parish                 |                                           |
|                                                                               |                           |           |                        |                     | Binsted                |                                           |
| Source                                                                        |                           |           | Curr                   | ent Use             |                        |                                           |
| Previously assessed by                                                        | Borough/District Cour     | ncil      | Agric                  | ultural             |                        |                                           |
| Summary of Landsca                                                            | ane Assessment            |           |                        |                     |                        |                                           |
| Low/Medium Sensitivity                                                        |                           |           |                        |                     |                        |                                           |
| The site is not widely v                                                      | isible and relates to the | e existin | g recent settlement    | pattern.            |                        |                                           |
| Summary of Suitabil                                                           | lity                      |           |                        |                     |                        | Is the site                               |
| The site is considered s                                                      | suitable for a small num  | nber of c | lwellings, which is co | nsistent with densi | ty and character of    | suitable?                                 |
| surrounding developme                                                         |                           |           | -                      | w screening around  | the sites. The site is | Yes                                       |
| Summary of Availab                                                            | pility                    |           |                        |                     |                        | Is the site                               |
| The site is in single own                                                     |                           | has prev  | viously indicated that | the site would be   | available immediately. | _                                         |
|                                                                               | ·                         | ·         | ,                      |                     | ,                      | Yes                                       |
|                                                                               |                           |           |                        |                     |                        |                                           |
| Summary of Achieva                                                            | ability                   |           |                        |                     |                        | ls                                        |
| There are power cables<br>prevent potential devel<br>site could not be achiev | opment. If this can be    |           |                        |                     |                        | development<br>on the site<br>achievable? |
|                                                                               |                           |           |                        |                     |                        | Yes                                       |
| Assessment                                                                    | Recommendatio             | n         |                        | Has Potentia        | al                     |                                           |
| Reason for Rejection                                                          | 1                         |           |                        |                     |                        |                                           |
| Not Applicable.                                                               |                           |           |                        |                     |                        |                                           |
| Sito Ango (Us)                                                                | Estimated Yield           |           |                        | 0 F veers           | 6 10 voore             | II IF waara                               |
| Site Area (Ha) 0.5                                                            | 12                        |           |                        | 0-5 years           | 6-10 years<br>0        | 0 II-I5 years                             |