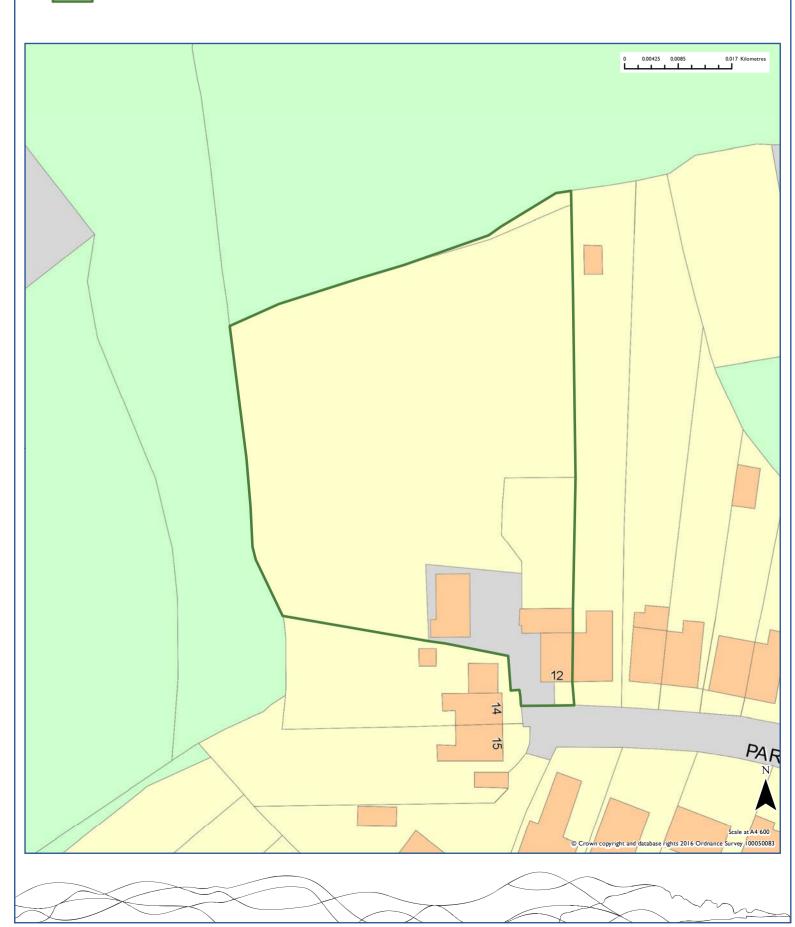

## Strategic Housing Land Availability Assessment Site: WE013

Kings Ride Farm

#### 2016 Recommendation

| Site Reference                                                                                              |                           |              |                           | Area                                      |  |  |
|-------------------------------------------------------------------------------------------------------------|---------------------------|--------------|---------------------------|-------------------------------------------|--|--|
| WE013                                                                                                       |                           |              |                           | Wealden                                   |  |  |
| Site Address                                                                                                |                           |              | Settlement                |                                           |  |  |
| Kings Ride Farm                                                                                             |                           |              | Alfriston                 |                                           |  |  |
|                                                                                                             |                           |              | Parish                    |                                           |  |  |
|                                                                                                             |                           |              | Alfriston                 |                                           |  |  |
| Source                                                                                                      | Current Use               |              |                           |                                           |  |  |
| Submission                                                                                                  | Farm buildings            |              |                           |                                           |  |  |
|                                                                                                             |                           |              |                           |                                           |  |  |
| Summary of Landscape Assessment  The site has Medium Landscape Sensitivity due to it's prominent a          | ما ما مانمان بامامنما اسم |              | h                         | - f the a surel was a wa                  |  |  |
| valley and being alongside the SDW national trail. The topography sensitive from outwith the settlement.    | y and elevation of t      | he site mea  | ans that it is particular | ly visually                               |  |  |
|                                                                                                             |                           |              |                           |                                           |  |  |
| Summary of Suitability                                                                                      |                           |              |                           | Is the site                               |  |  |
| Site suitable given buildings already exist, and the site would nature design to mitigate landscape impact. | rally round off the       | ouilt-up are | ea. Requires sensitive    | suitable?                                 |  |  |
| design to mitigate iandscape impacts                                                                        |                           |              |                           | Yes                                       |  |  |
| Summary of Availability Site considered available for development.                                          |                           |              |                           | Is the site available?                    |  |  |
|                                                                                                             |                           |              |                           | Yes                                       |  |  |
| Summary of Achievability                                                                                    |                           |              |                           | ls                                        |  |  |
| No reason to indicate why site is not achievable.                                                           |                           |              |                           | development<br>on the site<br>achievable? |  |  |
|                                                                                                             |                           |              |                           | Yes                                       |  |  |
| Assessment Recommendation                                                                                   | Has P                     | otentia      | <u> </u>                  |                                           |  |  |
|                                                                                                             |                           |              |                           |                                           |  |  |
| Reason for Rejection                                                                                        |                           |              |                           |                                           |  |  |
| Not applicable.                                                                                             |                           |              |                           |                                           |  |  |
| Site Area (Ha) Estimated Yield                                                                              | 0-5 y                     | ears         | 6-10 years                | II-I5 years                               |  |  |
| 0.37                                                                                                        |                           | 5            | 0                         | 0                                         |  |  |