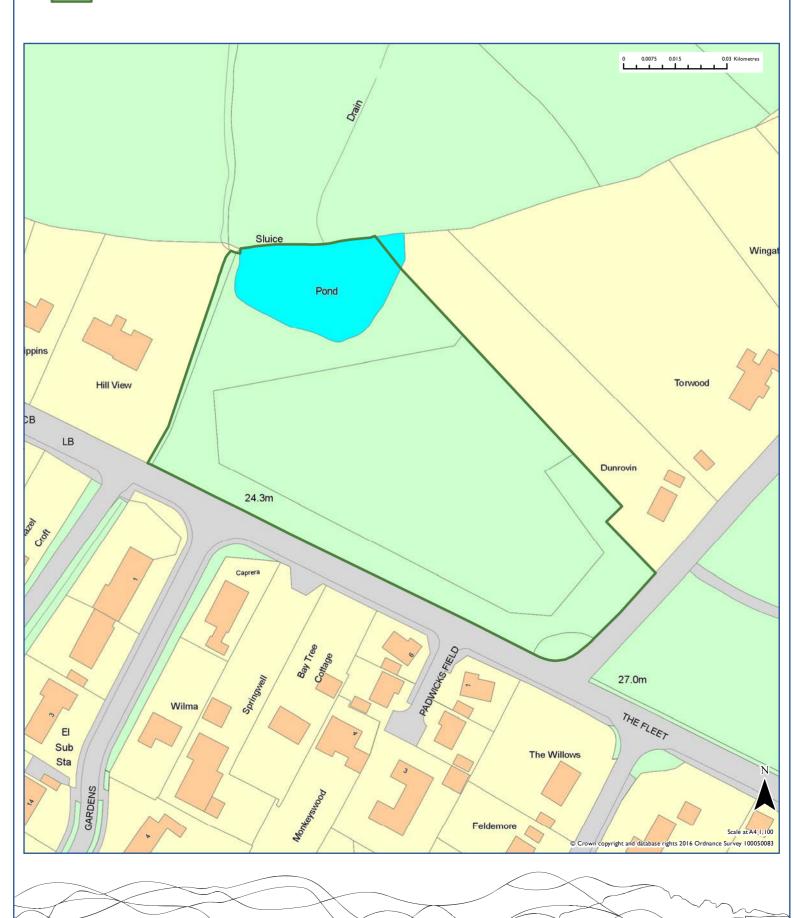

|                                           |
| Not Applicable.                                   |                                    |               |                     |                       |                         |                                           |
| Site Area (Ha)                                    | Estimated Yield                    |               |                     | 0-5 years             | 6-10 years              | II-I5 years                               |
| 0.7                                               | 6                                  |               |                     | 6                     | 0                       | 0                                         |





Fittleworth, Land at Dunrovin, Limbourne Lane

#### 2016 Recommendation



| Site Reference                                                                             |                                                         |                                                                       |                    |            | Area                                   |  |
|--------------------------------------------------------------------------------------------|---------------------------------------------------------|-----------------------------------------------------------------------|--------------------|------------|----------------------------------------|--|
| CH033                                                                                      |                                                         |