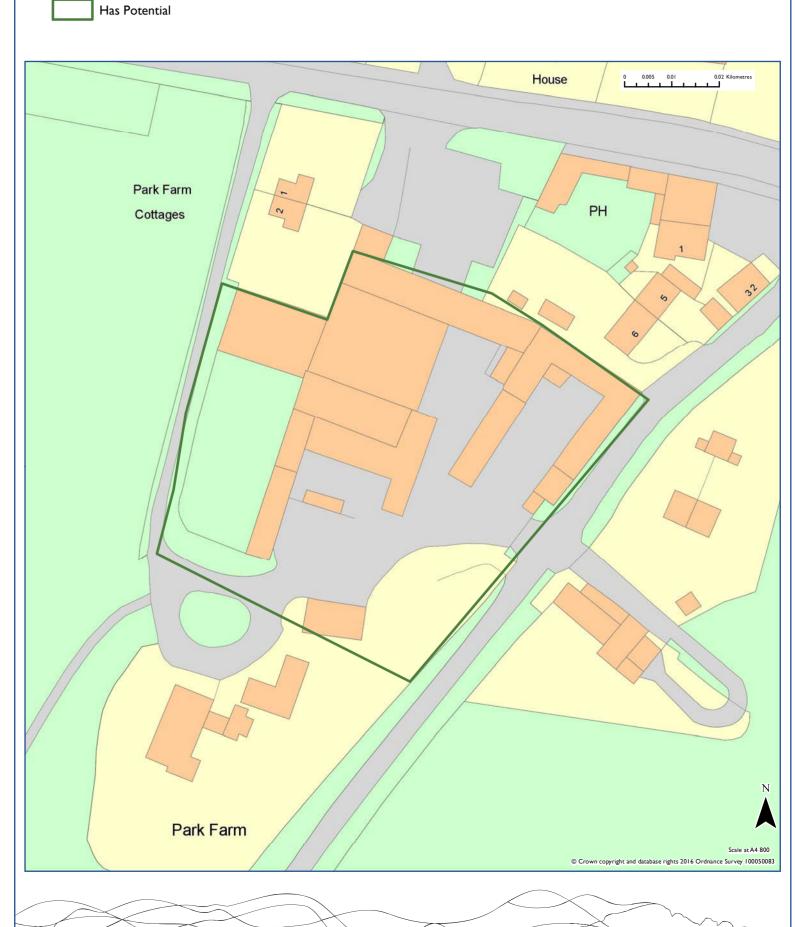

Land at Clements Close

#### 2016 Recommendation

| Site Reference                                                                |                           |           |                        |                     |                        | Area                                      |
|-------------------------------------------------------------------------------|---------------------------|-----------|------------------------|---------------------|------------------------|-------------------------------------------|
| EA002                                                                         |                           |           |                        |                     |                        | East Hampshire                            |
| Site Address                                                                  |                           |           |                        |                     | Settlement             |                                           |
| Land at Clements Close                                                        | e                         |           |                        |                     | Binsted                |                                           |
|                                                                               |                           |           |                        |                     | Parish                 |                                           |
|                                                                               |                           |           |                        |                     | Binsted                |                                           |
| Source                                                                        |                           |           | Curr                   | ent Use             |                        |                                           |
| Previously assessed by                                                        | Borough/District Cour     | ncil      | Agric                  | ultural             |                        |                                           |
| Summary of Landsca                                                            | ane Assessment            |           |                        |                     |                        |                                           |
| Low/Medium Sensitivity                                                        |                           |           |                        |                     |                        |                                           |
| The site is not widely v                                                      | isible and relates to the | e existin | g recent settlement    | pattern.            |                        |                                           |
| Summary of Suitabil                                                           | lity                      |           |                        |                     |                        | Is the site                               |
| The site is considered s                                                      | suitable for a small num  | nber of c | lwellings, which is co | nsistent with densi | ty and character of    | suitable?                                 |
| surrounding developme                                                         |                           |           | -                      | w screening around  | the sites. The site is | Yes                                       |
| Summary of Availab                                                            | pility                    |           |                        |                     |                        | Is the site                               |
| The site is in single own                                                     |                           | has prev  | viously indicated that | the site would be   | available immediately. | _                                         |
|                                                                               | ·                         | ·         | ,                      |                     | ,                      | Yes                                       |
|                                                                               |                           |           |                        |                     |                        |                                           |
| Summary of Achieva                                                            | ability                   |           |                        |                     |                        | ls                                        |
| There are power cables<br>prevent potential devel<br>site could not be achiev | opment. If this can be    |           |                        |                     |                        | development<br>on the site<br>achievable? |
|                                                                               |                           |           |                        |                     |                        | Yes                                       |
| Assessment                                                                    | Recommendatio             | n         |                        | Has Potentia        | al                     |                                           |
| Reason for Rejection                                                          | 1                         |           |                        |                     |                        |                                           |
| Not Applicable.                                                               |                           |           |                        |                     |                        |                                           |
| Sito Ango (Us)                                                                | Estimated Yield           |           |                        | 0 F veers           | 6 10 voore             | II IF waara                               |
| Site Area (Ha) 0.5                                                            | 12                        |           |                        | 0-5 years           | 6-10 years<br>0        | 0 II-I5 years                             |