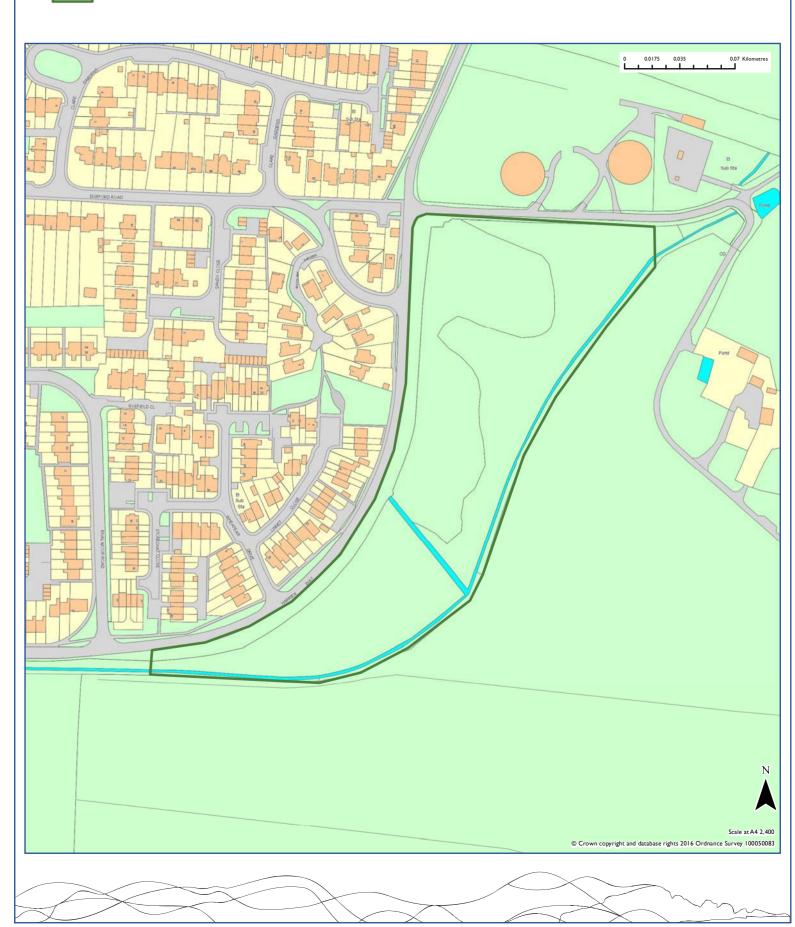

e.                                               |                            |                          |                                                         |                            |                                          |
| Site Area (Ha)                                                | Estimated Yield            |                          | 0-5 years                                               | 6-10 years                 | II-I5 years                              |
| 3                                                             | 60                         | -                        | 60                                                      | 0                          | 0                                        |





Land South of Durford Road

#### 2016 Recommendation



| Site Reference           |                                                   |                     |                   |                      |                           | Area                    |
|--------------------------|---------------------------------------------------|---------------------|-------------------|----------------------|---------------------------|-------------------------|
| EA055                    |                                                   |                     |                   |                      |                           | East Hampshire          |
| Site Address             |                                                   |                     |                   |                      | Settlement                |