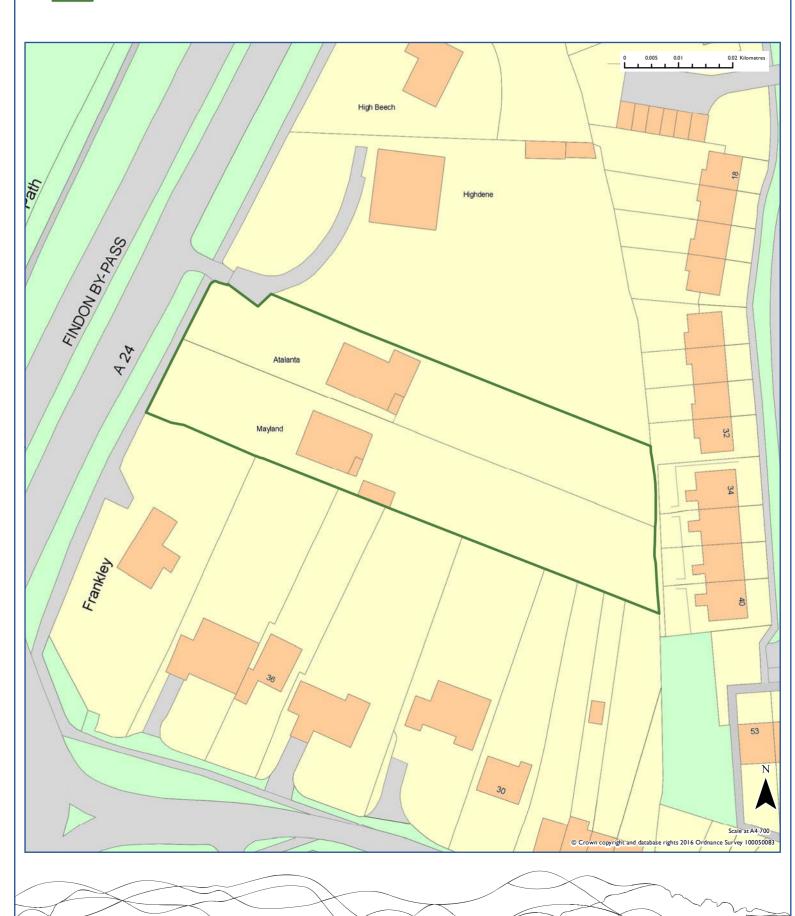

Land at Clements Close

#### 2016 Recommendation

| Site Reference                                                                |                           |           |                        |                     |                        | Area                                      |
|-------------------------------------------------------------------------------|---------------------------|-----------|------------------------|---------------------|------------------------|-------------------------------------------|
| EA002                                                                         |                           |           |                        |                     |                        | East Hampshire                            |
| Site Address                                                                  |                           |           |                        |                     | Settlement             |                                           |
| Land at Clements Close                                                        | e                         |           |                        |                     | Binsted                |                                           |
|                                                                               |                           |           |                        |                     | Parish                 |                                           |
|                                                                               |                           |           |                        |                     | Binsted                |                                           |
| Source                                                                        |                           |           | Curr                   | ent Use             |                        |                                           |
| Previously assessed by                                                        | Borough/District Cour     | ncil      | Agric                  | ultural             |                        |                                           |
| Summary of Landsca                                                            | ane Assessment            |           |                        |                     |                        |                                           |
| Low/Medium Sensitivity                                                        |                           |           |                        |                     |                        |                                           |
| The site is not widely v                                                      | isible and relates to the | e existin | g recent settlement    | pattern.            |                        |                                           |
| Summary of Suitabil                                                           | lity                      |           |                        |                     |                        | Is the site                               |
| The site is considered s                                                      | suitable for a small num  | nber of c | lwellings, which is co | nsistent with densi | ty and character of    | suitable?                                 |
| surrounding developme                                                         |                           |           | -                      | w screening around  | the sites. The site is | Yes                                       |
| Summary of Availab                                                            | pility                    |           |                        |                     |                        | Is the site                               |
| The site is in single own                                                     |                           | has prev  | viously indicated that | the site would be   | available immediately. | _                                         |
|                                                                               | ·                         | ·         | ,                      |                     | ,                      | Yes                                       |
|                                                                               |                           |           |                        |                     |                        |                                           |
| Summary of Achieva                                                            | ability                   |           |                        |                     |                        | ls                                        |
| There are power cables<br>prevent potential devel<br>site could not be achiev | opment. If this can be    |           |                        |                     |                        | development<br>on the site<br>achievable? |
|                                                                               |                           |           |                        |                     |                        | Yes                                       |
| Assessment                                                                    | Recommendatio             | n         |                        | Has Potentia        | al                     |                                           |
| Reason for Rejection                                                          | 1                         |           |                        |                     |                        |                                           |
| Not Applicable.                                                               |                           |           |                        |                     |                        |                                           |
| Sito Ango (Us)                                                                | Estimated Yield           |           |                        | 0 F veers           | 6 10 voore             | II IF waara                               |
| Site Area (Ha) 0.5                                                            | 12                        |           |                        | 0-5 years           | 6-10 years<br>0        | 0 II-I5 years                             |