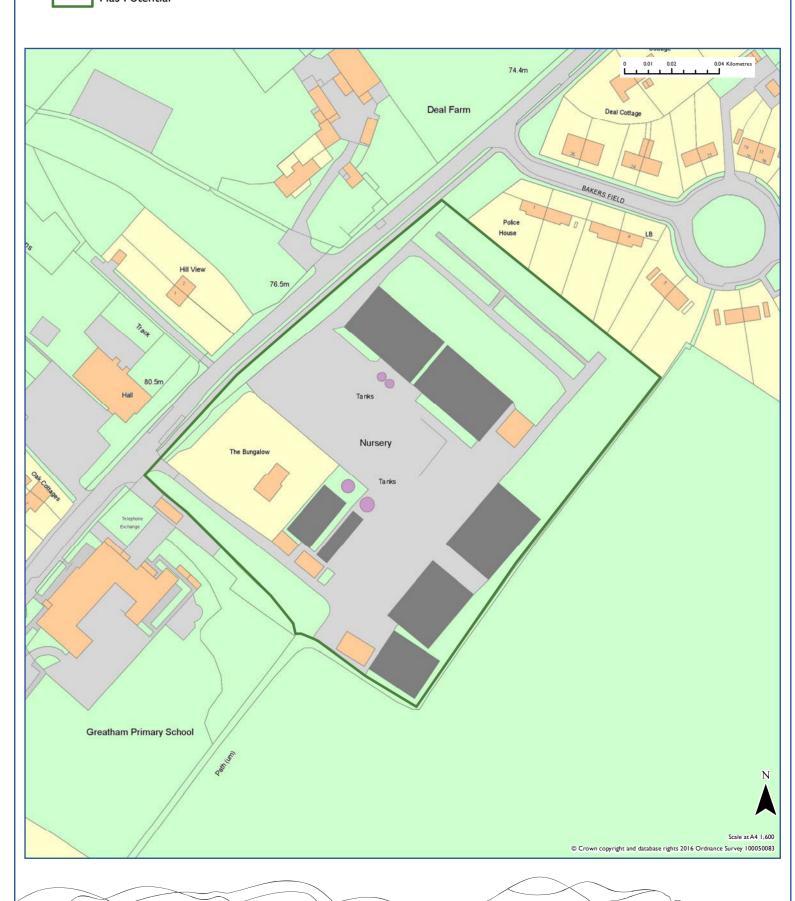

| Has Poter      | ntial                 |                                        |
| Reason for Rejection                                                              |                |                       |                                        |
| Not applicable.                                                                   |                |                       |                                        |
| Site Area (Ha)  0.29  Estimated Yield  9                                          | 0-5 years<br>9 | 6-10 years<br>0       | 11-15 years                            |





Liss Forest Nurseries, Petersfield Road

| 2016 Recommendation |               |  |  |  |  |
|---------------------|---------------|--|--|--|--|
|                     | Has Potential |  |  |  |  |



| Site Reference                               |                                                       |            |                     |                      |                        | Area                                      |
|----------------------------------------------|-------------------------------------------------------|------------|---------------------|----------------------|------------------------|-------------------------------------------|
| EA022                                        |                                                       |            |                     |                      |                        | East Hampshire                            |
| Site Address                                 |