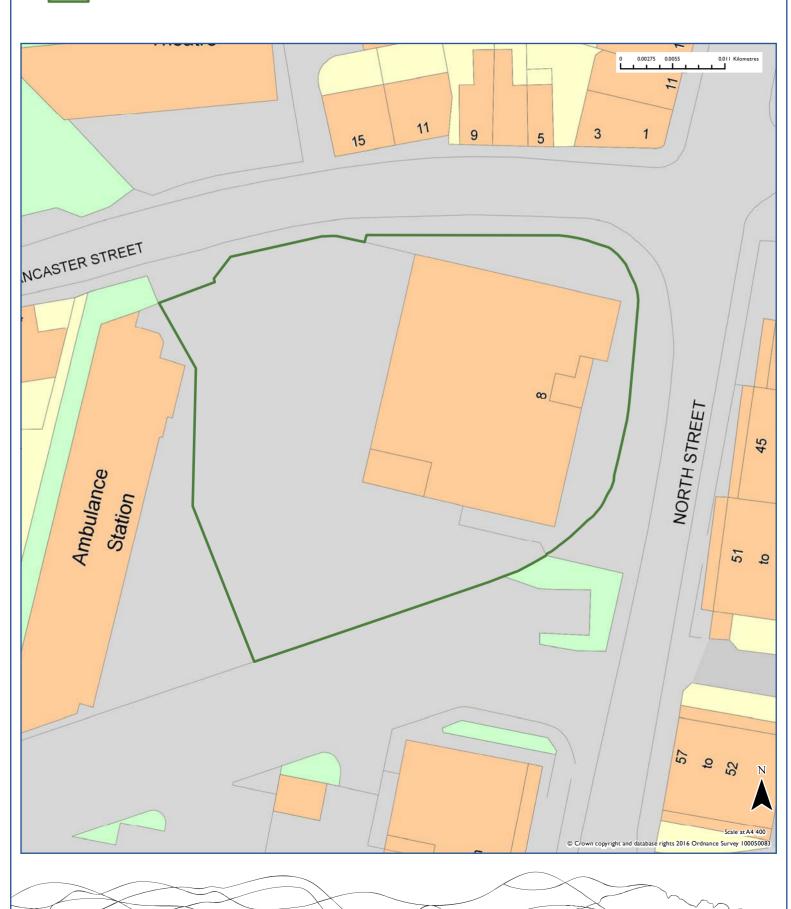

### Strategic Housing Land Availability Assessment Site: CH004

Land at Jolyons

#### 2016 Recommendation

| Site Reference                                                                        |                                                             | Area                                |
|---------------------------------------------------------------------------------------|-------------------------------------------------------------|-------------------------------------|
| CH004                                                                                 |                                                             | Chichester                          |
| Site Address                                                                          | Settlement                                                  |                                     |
| Land at Jolyons                                                                       | Bury                                                        |                                     |
|                                                                                       | Parish                                                      |                                     |
|                                                                                       | Bury                                                        |                                     |
| Source                                                                                | Current Use                                                 |                                     |
| Previously assessed by Borough/District Council                                       | Residential (2 properties) in mature garden settii          | ng                                  |
| Treviously assessed by Boroughi Bisariet Gourien                                      | residential (2 properties) in macure garden section         | 6.                                  |
| Summary of Landscape Assessment                                                       |                                                             |                                     |
| frontage, views to the scarp and impacts from gaining access                          | s to the site.                                              |                                     |
| Summary of Suitability                                                                |                                                             | Is the site                         |
| Suitable given residential development is established, and sen school in the village. | nsitive intensification would help sustain local services / | suitable?                           |
|                                                                                       |                                                             | Yes                                 |
| Summary of Availability                                                               |                                                             | Is the site available?              |
| The site is considered to be available.                                               |                                                             | avallable:                          |
|                                                                                       |                                                             | Yes                                 |
| Summary of Achievability                                                              |                                                             | ls                                  |
| No reason to indicate why site is not achievable.                                     |                                                             | development on the site achievable? |
|                                                                                       |                                                             | Yes                                 |
| Assessment Recommendation                                                             | Has Potential                                               |                                     |
| Reason for Rejection  Not applicable.                                                 |                                                             |                                     |
| Site Area (Ha)  I.I  Estimated Yield  20                                              | 0-5 years 6-10 years 0                                      | II-I5 years                         |