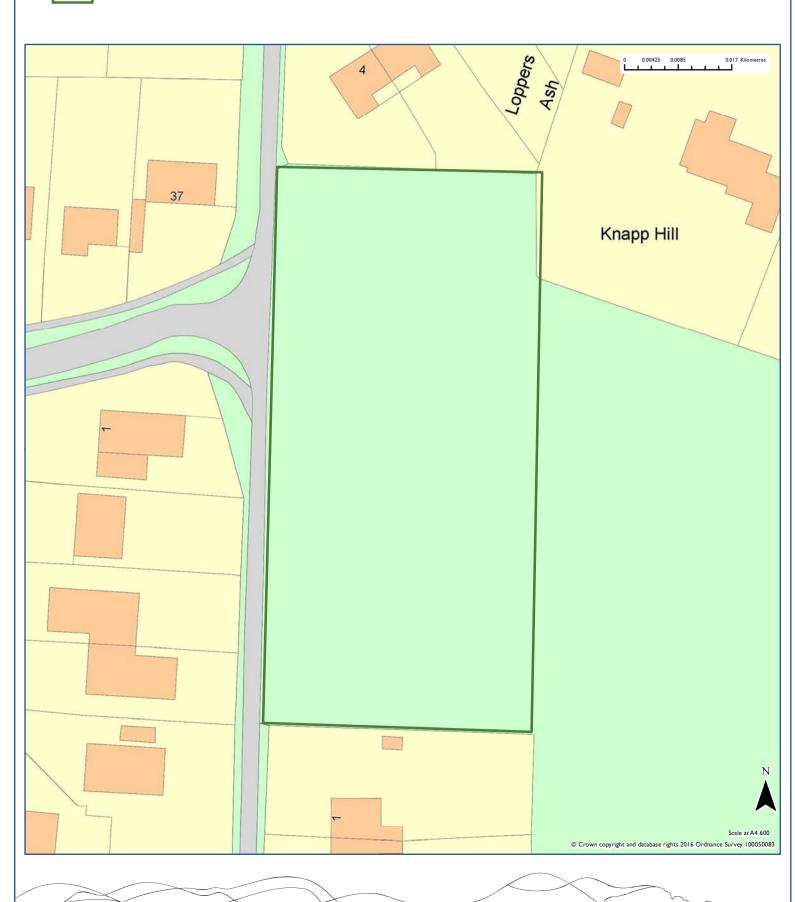

### Strategic Housing Land Availability Assessment Site: CH004

Land at Jolyons

#### 2016 Recommendation

| Site Reference                                                                        |                                                             | Area                                |
|---------------------------------------------------------------------------------------|-------------------------------------------------------------|-------------------------------------|
| CH004                                                                                 |                                                             | Chichester                          |
| Site Address                                                                          | Settlement                                                  |                                     |
| Land at Jolyons                                                                       | Bury                                                        |                                     |
|                                                                                       | Parish                                                      |                                     |
|                                                                                       | Bury                                                        |                                     |
| Source                                                                                | Current Use                                                 |                                     |
| Previously assessed by Borough/District Council                                       | Residential (2 properties) in mature garden settii          | ng                                  |
| Treviously assessed by Boroughi Bisariet Gourien                                      | residential (2 properties) in macure garden section         | 6.                                  |
| Summary of Landscape Assessment                                                       |                                                             |                                     |
| frontage, views to the scarp and impacts from gaining access                          | s to the site.                                              |                                     |
| Summary of Suitability                                                                |                                                             | Is the site                         |
| Suitable given residential development is established, and sen school in the village. | nsitive intensification would help sustain local services / | suitable?                           |
|                                                                                       |                                                             | Yes                                 |
| Summary of Availability                                                               |                                                             | Is the site available?              |
| The site is considered to be available.                                               |                                                             | avallable:                          |
|                                                                                       |                                                             | Yes                                 |
| Summary of Achievability                                                              |                                                             | ls                                  |
| No reason to indicate why site is not achievable.                                     |                                                             | development on the site achievable? |
|                                                                                       |                                                             | Yes                                 |
| Assessment Recommendation                                                             | Has Potential                                               |                                     |
| Reason for Rejection  Not applicable.                                                 |                                                             |                                     |
| Site Area (Ha)  I.I  Estimated Yield  20                                              | 0-5 years 6-10 years 0                                      | II-I5 years                         |