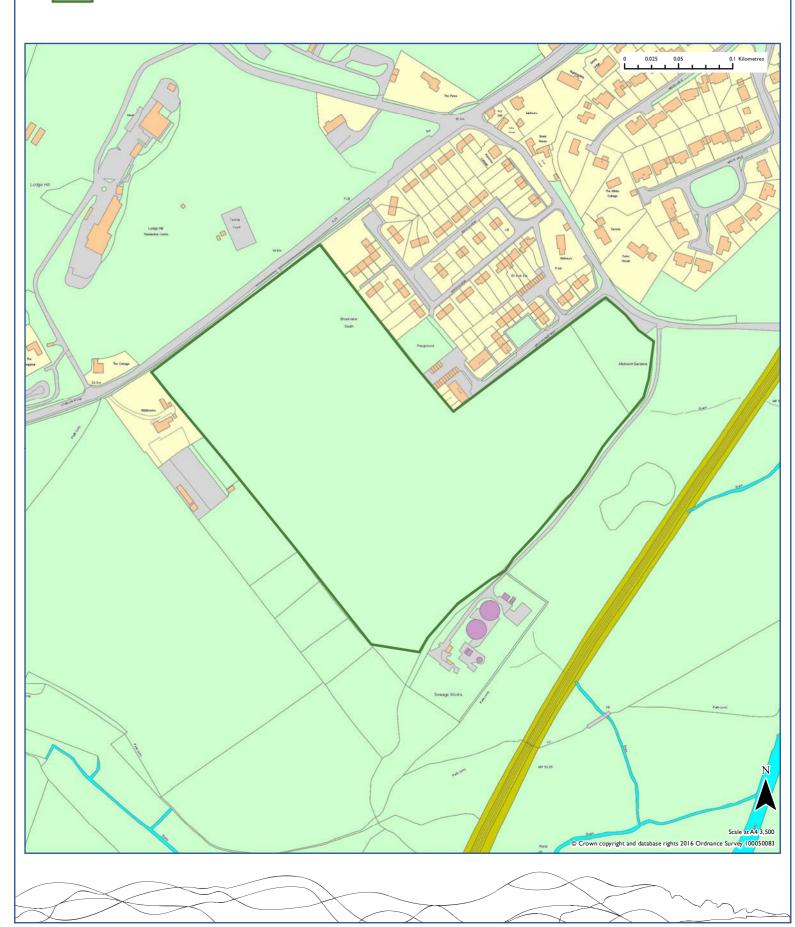

Land at Greenways and Kiln Lanes

#### 2016 Recommendation

| Site Reference                                      |                                                                                                            |                                     |                                     |                        |                          | Area                                      |
|-----------------------------------------------------|------------------------------------------------------------------------------------------------------------|-------------------------------------|-------------------------------------|------------------------|--------------------------|-------------------------------------------|
| EA005                                               |                                                                                                            |                                     |                                     |                        |                          | East Hampshire                            |
| Site Address                                        |                                                                                                            |                                     |                                     |                        | Settlement               |                                           |
| Land at Greenways ar                                | nd Kiln Lanes                                                                                              |                                     |                                     |                        | Buriton                  |                                           |
|                                                     |                                                                                                            |                                     |                                     |                        | Parish                   |                                           |
|                                                     |                                                                                                            |                                     |                                     |                        | Buriton                  |                                           |
|                                                     |                                                                                                            |                                     |                                     |                        |                          |                                           |
| Source                                              | . Damanda/Diasaias Cam                                                                                     | :1                                  | Current Use                         |                        |                          |                                           |
| Previously assessed by                              | y Borough/District Cour                                                                                    | ncii                                | Vacant Land                         |                        |                          |                                           |
| Summary of Lands                                    | cape Assessment                                                                                            |                                     |                                     |                        |                          |                                           |
| High/Medium Sensitiv                                | ity                                                                                                        |                                     |                                     |                        |                          |                                           |
| The site is large and d                             | lisproportionate to the                                                                                    | scale of the settlement             | . The indirect im                   | pacts - tr             | affic, highway design ai | nd activity of a                          |
| is an area of the site a<br>site along Kiln Lane fr | ment would be significan<br>along Kiln Lane where a<br>contage only, equal to th<br>the settlement pattern | smaller development of existing plo | ould be located<br>ts. This would b | and this v<br>e Medium | vould be within the m    | iddle field of the site would be          |
|                                                     |                                                                                                            |                                     |                                     |                        |                          |                                           |
| Summary of Suitab                                   |                                                                                                            | 71. 1                               |                                     |                        |                          | Is the site suitable?                     |
|                                                     | y Greenways Lane and I<br>west and north. There is                                                         |                                     | •                                   |                        |                          | suitable:                                 |
|                                                     | n area of Ancient Wood                                                                                     | •                                   | -                                   |                        |                          | Yes                                       |
|                                                     | ent. It is consider that i                                                                                 | ·                                   |                                     |                        |                          |                                           |
| which is focused along                              | gside the existing reside                                                                                  | ntial properties. The si            | te is within 250r                   | n of an Hi             | istoric Landfill Site.   |                                           |
| Summary of Availa                                   | hility                                                                                                     |                                     |                                     |                        |                          | Is the site                               |
| -                                                   | wnership and the owner                                                                                     | has previously indicat              | ed that the site v                  | would be a             | available immediately.   | available?                                |
|                                                     |                                                                                                            |                                     |                                     |                        |                          | Yes                                       |
|                                                     |                                                                                                            |                                     |                                     |                        |                          |                                           |
| Summary of Achie                                    | -                                                                                                          |                                     |                                     |                        |                          | Is                                        |
| There is no reason to                               | indicate why developm                                                                                      | ent on the site is not a            | chievable.                          |                        |                          | development<br>on the site<br>achievable? |
|                                                     |                                                                                                            |                                     |                                     |                        |                          | Yes                                       |
|                                                     |                                                                                                            |                                     |                                     |                        |                          |                                           |
| Assessment                                          | Recommendatio                                                                                              | on                                  | Has P                               | otentia                | al                       |                                           |
| Reason for Rejection                                | on                                                                                                         |                                     |                                     |                        |                          |                                           |
| Not Applicable.                                     |                                                                                                            |                                     |                                     |                        |                          |                                           |
|                                                     |                                                                                                            |                                     |                                     |                        |                          |                                           |
| Site Area (Ha)                                      | Estimated Yield                                                                                            |                                     | 0-5 v                               | ears/                  | 6-10 years               | II-I5 years                               |
| 0.4                                                 | 11                                                                                                         | -                                   |                                     | 1                      | 0                        | 0                                         |