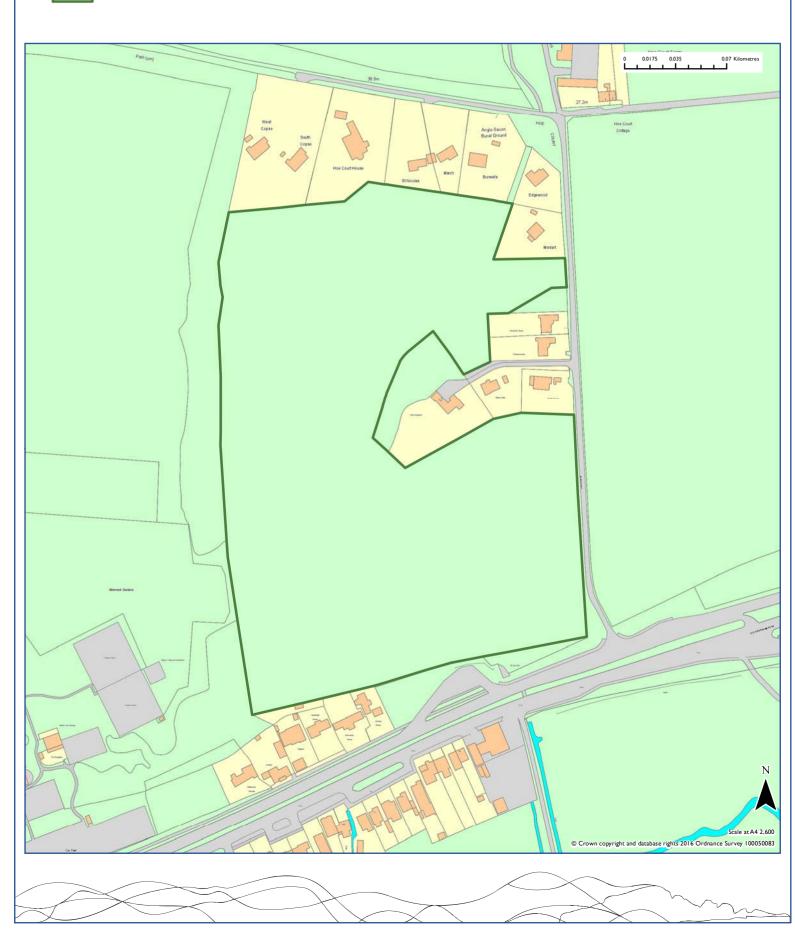

### Strategic Housing Land Availability Assessment Site: CH004

Land at Jolyons

#### 2016 Recommendation

| Site Reference                                                                        |                                                             | Area                                |
|---------------------------------------------------------------------------------------|-------------------------------------------------------------|-------------------------------------|
| CH004                                                                                 |                                                             | Chichester                          |
| Site Address                                                                          | Settlement                                                  |                                     |
| Land at Jolyons                                                                       | Bury                                                        |                                     |
|                                                                                       | Parish                                                      |                                     |
|                                                                                       | Bury                                                        |                                     |
| Source                                                                                | Current Use                                                 |                                     |
| Previously assessed by Borough/District Council                                       | Residential (2 properties) in mature garden settii          | ng                                  |
| Treviously assessed by Boroughi Bisariet Gourien                                      | residential (2 properties) in macure garden section         | 6.                                  |
| Summary of Landscape Assessment                                                       |                                                             |                                     |
| frontage, views to the scarp and impacts from gaining access                          | s to the site.                                              |                                     |
| Summary of Suitability                                                                |                                                             | Is the site                         |
| Suitable given residential development is established, and sen school in the village. | nsitive intensification would help sustain local services / | suitable?                           |
|                                                                                       |                                                             | Yes                                 |
| Summary of Availability                                                               |                                                             | Is the site available?              |
| The site is considered to be available.                                               |                                                             | avallable:                          |
|                                                                                       |                                                             | Yes                                 |
| Summary of Achievability                                                              |                                                             | ls                                  |
| No reason to indicate why site is not achievable.                                     |                                                             | development on the site achievable? |
|                                                                                       |                                                             | Yes                                 |
| Assessment Recommendation                                                             | Has Potential                                               |                                     |
| Reason for Rejection  Not applicable.                                                 |                                                             |                                     |
| Site Area (Ha)  I.I  Estimated Yield  20                                              | 0-5 years 6-10 years 0                                      | II-I5 years                         |