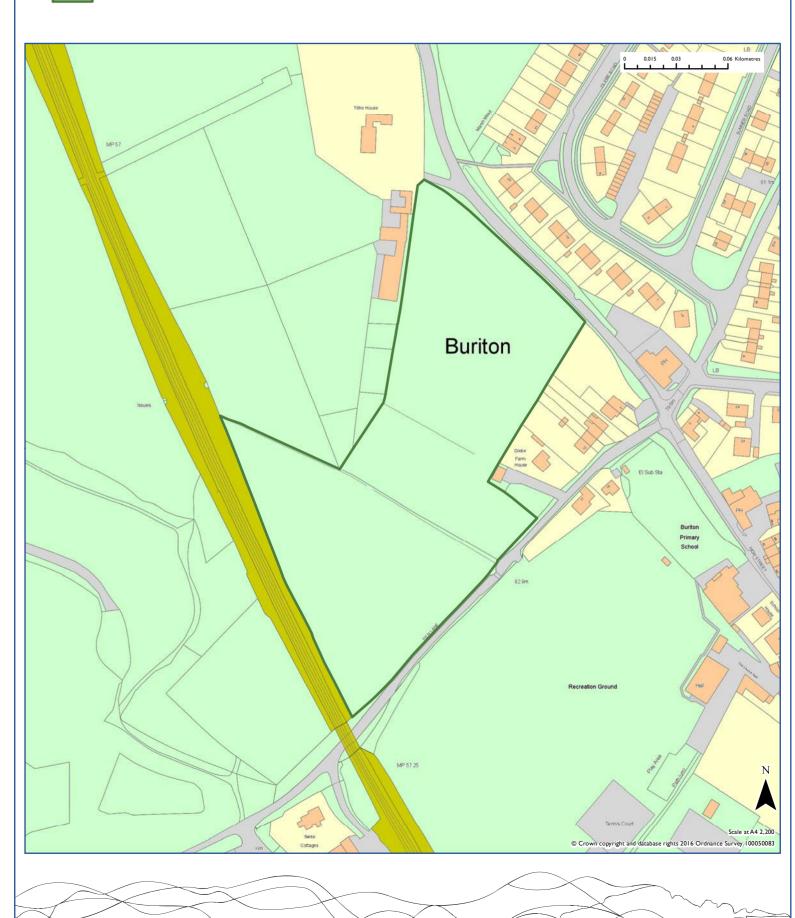

#### 2016 Recommendation

| Site Reference                                      |                                                                                                            |                                     |                                     |                        |                          | Area                                      |
|-----------------------------------------------------|------------------------------------------------------------------------------------------------------------|-------------------------------------|-------------------------------------|------------------------|--------------------------|-------------------------------------------|
| EA005                                               |                                                                                                            |                                     |                                     |                        |                          | East Hampshire                            |
| Site Address                                        |                                                                                                            |                                     |                                     |                        | Settlement               |                                           |
| Land at Greenways ar                                | nd Kiln Lanes                                                                                              |                                     |                                     |                        | Buriton                  |                                           |
|                                                     |                                                                                                            |                                     |                                     |                        | Parish                   |                                           |
|                                                     |                                                                                                            |                                     |                                     |                        | Buriton                  |                                           |
|                                                     |                                                                                                            |                                     |                                     |                        |                          |                                           |
| Source                                              | . Damanda/Diasaias Cam                                                                                     | :1                                  | Current Use                         |                        |                          |                                           |
| Previously assessed by                              | y Borough/District Cour                                                                                    | ncii                                | Vacant Land                         |                        |                          |                                           |
| Summary of Lands                                    | cape Assessment                                                                                            |                                     |                                     |                        |                          |                                           |
| High/Medium Sensitiv                                | ity                                                                                                        |                                     |                                     |                        |                          |                                           |
| The site is large and d                             | lisproportionate to the                                                                                    | scale of the settlement             | . The indirect im                   | pacts - tr             | affic, highway design ai | nd activity of a                          |
| is an area of the site a<br>site along Kiln Lane fr | ment would be significan<br>along Kiln Lane where a<br>contage only, equal to th<br>the settlement pattern | smaller development of existing plo | ould be located<br>ts. This would b | and this v<br>e Medium | vould be within the m    | iddle field of the site would be          |
|                                                     |                                                                                                            |                                     |                                     |                        |                          |                                           |
| Summary of Suitab                                   |                                                                                                            | 71. 1                               |                                     |                        |                          | Is the site suitable?                     |
|                                                     | y Greenways Lane and I<br>west and north. There is                                                         |                                     | •                                   |                        |                          | suitable:                                 |
|                                                     | n area of Ancient Wood                                                                                     | •                                   | -                                   |                        |                          | Yes                                       |
|                                                     | ent. It is consider that i                                                                                 | ·                                   |                                     |                        |                          |                                           |
| which is focused along                              | gside the existing reside                                                                                  | ntial properties. The si            | te is within 250r                   | n of an Hi             | istoric Landfill Site.   |                                           |
| Summary of Availa                                   | hility                                                                                                     |                                     |                                     |                        |                          | Is the site                               |
| -                                                   | wnership and the owner                                                                                     | has previously indicat              | ed that the site v                  | would be a             | available immediately.   | available?                                |
|                                                     |                                                                                                            |                                     |                                     |                        |                          | Yes                                       |
|                                                     |                                                                                                            |                                     |                                     |                        |                          |                                           |
| Summary of Achie                                    | -                                                                                                          |                                     |                                     |                        |                          | Is                                        |
| There is no reason to                               | indicate why developm                                                                                      | ent on the site is not a            | chievable.                          |                        |                          | development<br>on the site<br>achievable? |
|                                                     |                                                                                                            |                                     |                                     |                        |                          | Yes                                       |
|                                                     |                                                                                                            |                                     |                                     |                        |                          |                                           |
| Assessment                                          | Recommendatio                                                                                              | on                                  | Has P                               | otentia                | al                       |                                           |
| Reason for Rejection                                | on                                                                                                         |                                     |                                     |                        |                          |                                           |
| Not Applicable.                                     |                                                                                                            |                                     |                                     |                        |                          |                                           |
|                                                     |                                                                                                            |                                     |                                     |                        |                          |                                           |
| Site Area (Ha)                                      | Estimated Yield                                                                                            |                                     | 0-5 v                               | ears/                  | 6-10 years               | II-I5 years                               |
| 0.4                                                 | 11                                                                                                         | -                                   |                                     | 1                      | 0                        | 0                                         |