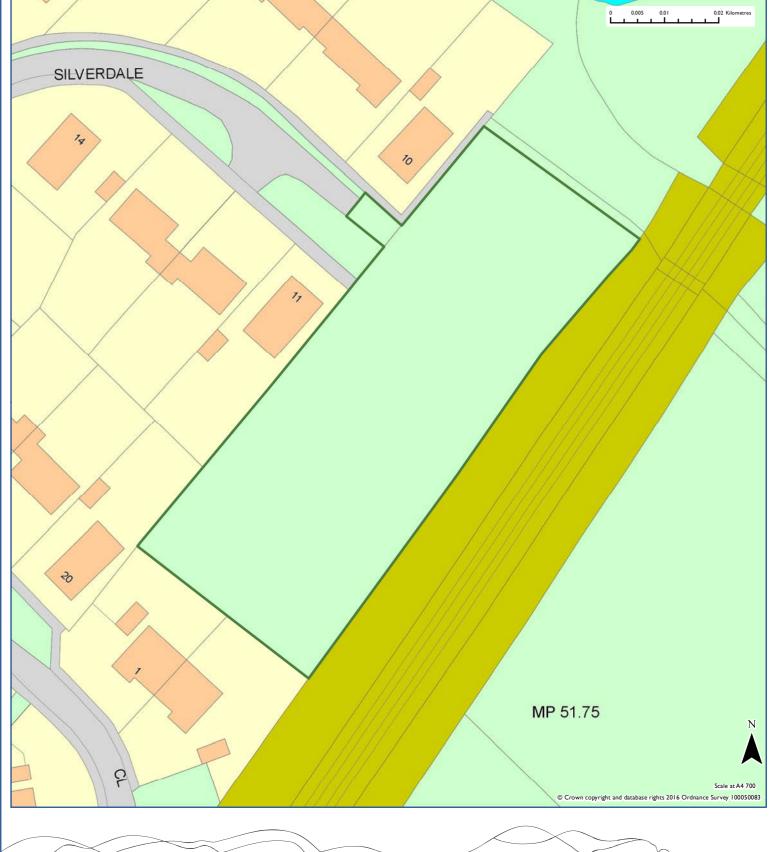

| 0-5 years                    | 6-10 years<br>0           | II-I5 years                              |  |





Land at Silverdale

#### 2016 Recommendation





| Site Reference