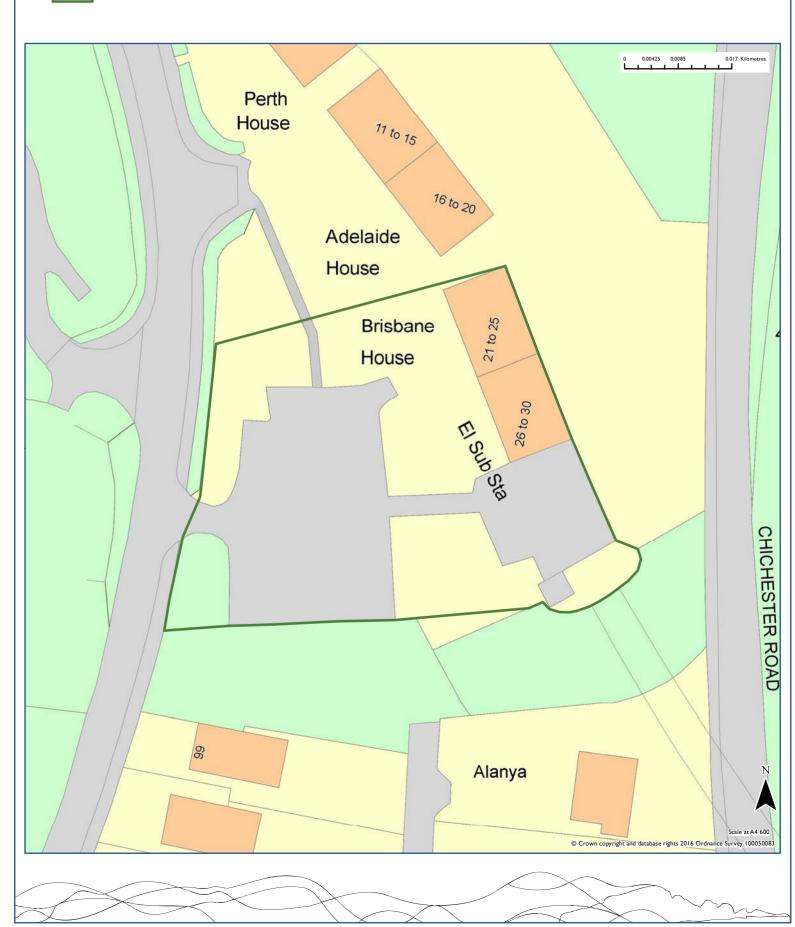

### Strategic Housing Land Availability Assessment Site: CH004

Land at Jolyons

#### 2016 Recommendation

| Site Reference                                                                        |                                                             | Area                                |
|---------------------------------------------------------------------------------------|-------------------------------------------------------------|-------------------------------------|
| CH004                                                                                 |                                                             | Chichester                          |
| Site Address                                                                          | Settlement                                                  |                                     |
| Land at Jolyons                                                                       | Bury                                                        |                                     |
|                                                                                       | Parish                                                      |                                     |
|                                                                                       | Bury                                                        |                                     |
| Source                                                                                | Current Use                                                 |                                     |
| Previously assessed by Borough/District Council                                       | Residential (2 properties) in mature garden settii          | ng                                  |
| Treviously assessed by Boroughi Bisariet Gourien                                      | residential (2 properties) in macure garden section         | 6.                                  |
| Summary of Landscape Assessment                                                       |                                                             |                                     |
| frontage, views to the scarp and impacts from gaining access                          | s to the site.                                              |                                     |
| Summary of Suitability                                                                |                                                             | Is the site                         |
| Suitable given residential development is established, and sen school in the village. | nsitive intensification would help sustain local services / | suitable?                           |
|                                                                                       |                                                             | Yes                                 |
| Summary of Availability                                                               |                                                             | Is the site available?              |
| The site is considered to be available.                                               |                                                             | avallable:                          |
|                                                                                       |                                                             | Yes                                 |
| Summary of Achievability                                                              |                                                             | ls                                  |
| No reason to indicate why site is not achievable.                                     |                                                             | development on the site achievable? |
|                                                                                       |                                                             | Yes                                 |
| Assessment Recommendation                                                             | Has Potential                                               |                                     |
| Reason for Rejection  Not applicable.                                                 |                                                             |                                     |
| Site Area (Ha)  I.I  Estimated Yield  20                                              | 0-5 years 6-10 years 0                                      | II-I5 years                         |