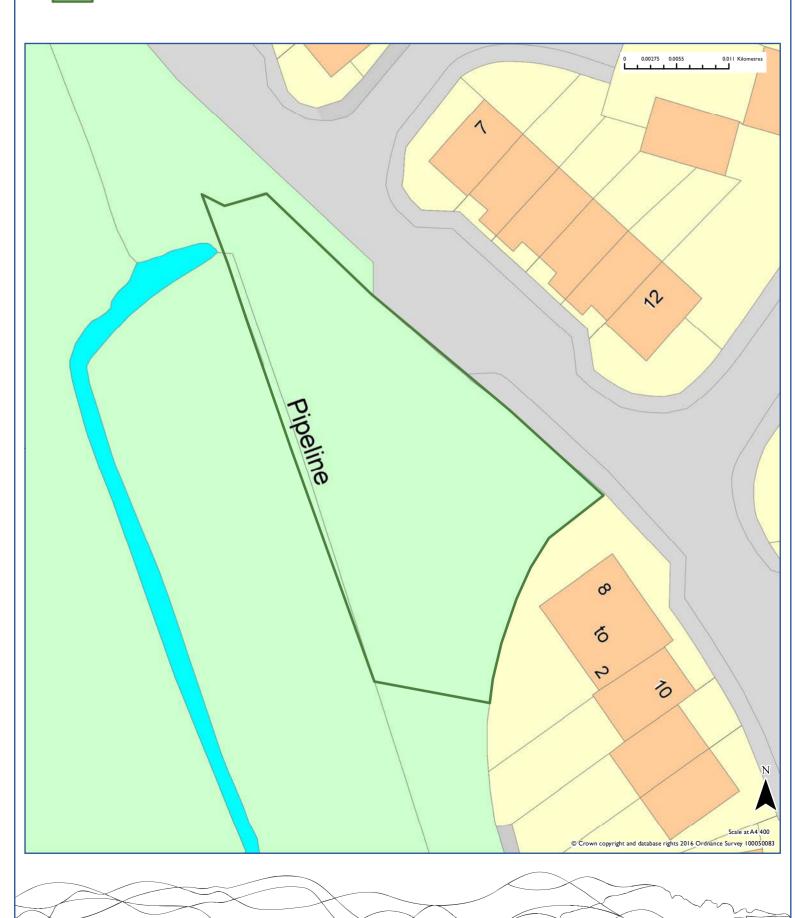

Land at Clements Close

#### 2016 Recommendation

| Site Reference                                                                |                           |           |                        |                     |                        | Area                                      |
|-------------------------------------------------------------------------------|---------------------------|-----------|------------------------|---------------------|------------------------|-------------------------------------------|
| EA002                                                                         |                           |           |                        |                     |                        | East Hampshire                            |
| Site Address                                                                  |                           |           |                        |                     | Settlement             |                                           |
| Land at Clements Close                                                        | e                         |           |                        |                     | Binsted                |                                           |
|                                                                               |                           |           |                        |                     | Parish                 |                                           |
|                                                                               |                           |           |                        |                     | Binsted                |                                           |
| Source                                                                        |                           |           | Curr                   | ent Use             |                        |                                           |
| Previously assessed by                                                        | Borough/District Cour     | ncil      | Agric                  | ultural             |                        |                                           |
| Summary of Landsca                                                            | ane Assessment            |           |                        |                     |                        |                                           |
| Low/Medium Sensitivity                                                        |                           |           |                        |                     |                        |                                           |
| The site is not widely v                                                      | isible and relates to the | e existin | g recent settlement    | pattern.            |                        |                                           |
| Summary of Suitabil                                                           | lity                      |           |                        |                     |                        | Is the site                               |
| The site is considered s                                                      | suitable for a small num  | nber of c | lwellings, which is co | nsistent with densi | ty and character of    | suitable?                                 |
| surrounding developme                                                         |                           |           | -                      | w screening around  | the sites. The site is | Yes                                       |
| Summary of Availab                                                            | pility                    |           |                        |                     |                        | Is the site                               |
| The site is in single own                                                     |                           | has prev  | viously indicated that | the site would be   | available immediately. | _                                         |
|                                                                               | ·                         | ·         | ,                      |                     | ,                      | Yes                                       |
|                                                                               |                           |           |                        |                     |                        |                                           |
| Summary of Achieva                                                            | ability                   |           |                        |                     |                        | ls                                        |
| There are power cables<br>prevent potential devel<br>site could not be achiev | opment. If this can be    |           |                        |                     |                        | development<br>on the site<br>achievable? |
|                                                                               |                           |           |                        |                     |                        | Yes                                       |
| Assessment                                                                    | Recommendatio             | n         |                        | Has Potentia        | al                     |                                           |
| Reason for Rejection                                                          | 1                         |           |                        |                     |                        |                                           |
| Not Applicable.                                                               |                           |           |                        |                     |                        |                                           |
| Sito Ango (Us)                                                                | Estimated Yield           |           |                        | 0 F veers           | 6 10 voore             | II IF waara                               |
| Site Area (Ha) 0.5                                                            | 12                        |           |                        | 0-5 years           | 6-10 years<br>0        | 0 II-I5 years                             |