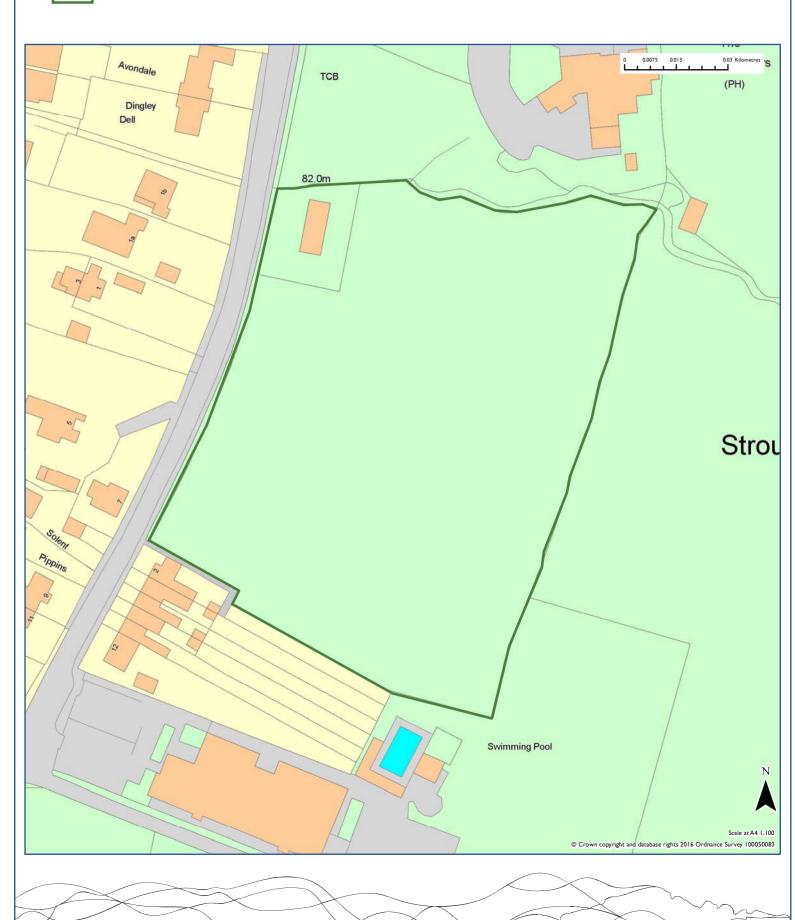

Marriners Farm

#### 2016 Recommendation

| Site Reference                                  |                                         |                                                    |            |                       |                                               | Area                                   |
|-------------------------------------------------|-----------------------------------------|----------------------------------------------------|------------|-----------------------|-----------------------------------------------|----------------------------------------|
| WI059                                           |                                         |                                                    |            |                       |                                               | Winchester                             |
| Site Address                                    |                                         |                                                    |            |                       | Settlement                                    |                                        |
| Marriners Farm                                  |                                         |                                                    |            |                       | Cheriton                                      |                                        |
|                                                 |                                         |                                                    |            |                       | Parish                                        |                                        |
|                                                 |                                         |                                                    |            |                       | Cheriton                                      |                                        |
|                                                 |                                         |                                                    |            |                       | G. T. G. T. G. T.                             |                                        |
| Source                                          |                                         |                                                    |            | ent Use               |                                               |                                        |
|                                                 |                                         |                                                    | farmh      | ouse, curtilage, agri | cultural.                                     |                                        |
| Summary of Lands                                | cape Assessment                         |                                                    |            |                       |                                               |                                        |
| High Sensitivity                                |                                         |                                                    |            |                       |                                               |                                        |
| northern part of the s<br>the wider landscape t |                                         | wing to it's location ac<br>e east. The upper part | djacent to | to the PROW netwo     | ork on the edge of th<br>cape areas beyond th | ne settlement and e existing influence |
|                                                 | scape sensitivity including             | a high landscape sensi                             | tivity in  | the northern portio   | on of the site. The sit.                      |                                        |
|                                                 | cy from south to north o                |                                                    | -          | •                     |                                               |                                        |
|                                                 | site is High Sensitivity ov             | -                                                  |            | -                     |                                               | <b>N</b> #                             |
| -                                               | ider landscape to which                 | -                                                  | -          |                       | _                                             |                                        |
|                                                 | sting influence of the set              |                                                    |            | •                     | •                                             |                                        |
| •                                               | sity development (likely                | -                                                  |            | -                     |                                               |                                        |
| ,                                               | , , ,                                   | ,                                                  |            | · ·                   |                                               |                                        |
|                                                 |                                         |                                                    |            |                       |                                               |                                        |
| Summary of Availa                               | ability                                 |                                                    |            |                       |                                               | Is the site                            |
| Site considered availa                          | ble for development                     |                                                    |            |                       |                                               | available?                             |
|                                                 |                                         |                                                    |            |                       |                                               | Yes                                    |
|                                                 |                                         |                                                    |            |                       |                                               | 1 C3                                   |
|                                                 |                                         |                                                    |            |                       |                                               |                                        |
| Summary of Achie                                | vahility                                |                                                    |            |                       |                                               | Is                                     |
|                                                 | e why site is not achieval              | ble                                                |            |                       |                                               | development                            |
|                                                 | , , , , , , , , , , , , , , , , , , , , |                                                    |            |                       |                                               | on the site                            |
|                                                 |                                         |                                                    |            |                       |                                               | achievable?                            |
|                                                 |                                         |                                                    |            |                       |                                               | Yes                                    |
|                                                 |                                         |                                                    |            |                       |                                               |                                        |
|                                                 |                                         |                                                    |            |                       |                                               |                                        |
| Assessment                                      | t Recommendatio                         | on                                                 |            | Has Potentia          | ıl                                            |                                        |
|                                                 |                                         |                                                    |            |                       |                                               |                                        |
| Reason for Rejection                            | on                                      |                                                    |            |                       |                                               |                                        |
| No applicable                                   |                                         |                                                    |            |                       |                                               |                                        |
|                                                 |                                         |                                                    |            |                       |                                               |                                        |
|                                                 |                                         |                                                    |            |                       |                                               |                                        |
|                                                 |                                         |                                                    |            |                       |                                               |                                        |
| Site Area (Ha)                                  | Estimated Yield                         |                                                    |            | 0-5 years             | 6-10 years                                    | II-I5 years                            |
| 1.2                                             | 10                                      | -                                                  |            | 10                    | 0                                             | 0                                      |