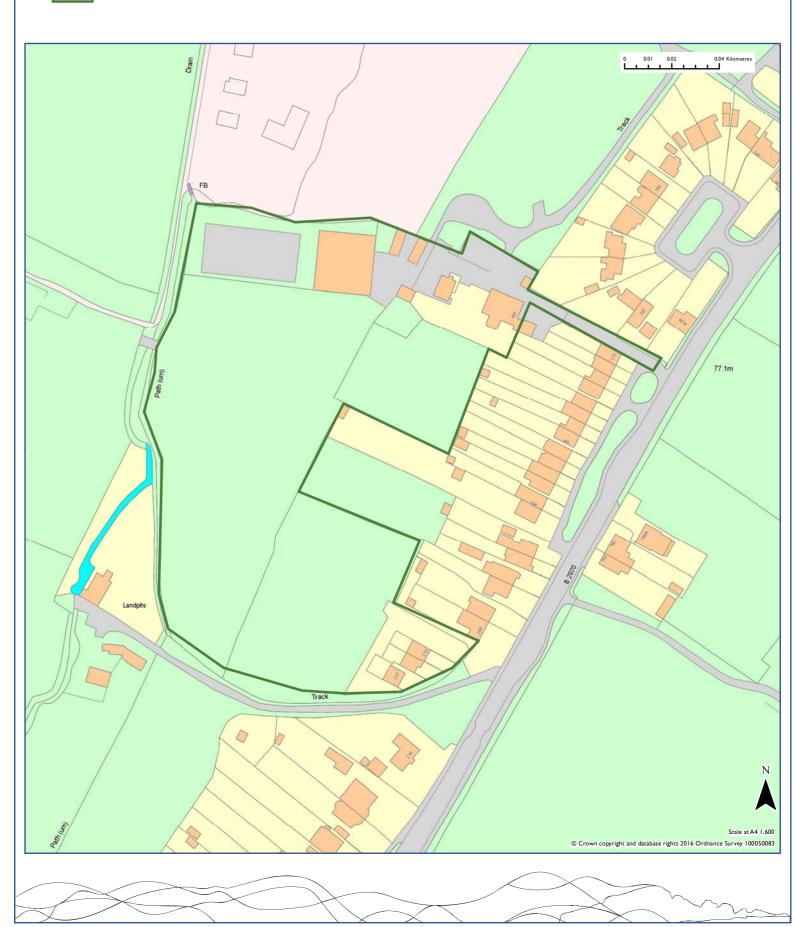

Land at Clements Close

#### 2016 Recommendation

| Site Reference                                                                |                           |           |                        |                     |                        | Area                                      |
|-------------------------------------------------------------------------------|---------------------------|-----------|------------------------|---------------------|------------------------|-------------------------------------------|
| EA002                                                                         |                           |           |                        |                     |                        | East Hampshire                            |
| Site Address                                                                  |                           |           |                        |                     | Settlement             |                                           |
| Land at Clements Close                                                        | e                         |           |                        |                     | Binsted                |                                           |
|                                                                               |                           |           |                        |                     | Parish                 |                                           |
|                                                                               |                           |           |                        |                     | Binsted                |                                           |
| Source                                                                        |                           |           | Curr                   | ent Use             |                        |                                           |
| Previously assessed by                                                        | Borough/District Cour     | ncil      | Agric                  | ultural             |                        |                                           |
| Summary of Landsca                                                            | ane Assessment            |           |                        |                     |                        |                                           |
| Low/Medium Sensitivity                                                        |                           |           |                        |                     |                        |                                           |
| The site is not widely v                                                      | isible and relates to the | e existin | g recent settlement    | pattern.            |                        |                                           |
| Summary of Suitabil                                                           | lity                      |           |                        |                     |                        | Is the site                               |
| The site is considered s                                                      | suitable for a small num  | nber of c | lwellings, which is co | nsistent with densi | ty and character of    | suitable?                                 |
| surrounding developme                                                         |                           |           | -                      | w screening around  | the sites. The site is | Yes                                       |
| Summary of Availab                                                            | pility                    |           |                        |                     |                        | Is the site                               |
| The site is in single own                                                     |                           | has prev  | viously indicated that | the site would be   | available immediately. | _                                         |
|                                                                               | ·                         | ·         | ,                      |                     | ,                      | Yes                                       |
|                                                                               |                           |           |                        |                     |                        |                                           |
| Summary of Achieva                                                            | ability                   |           |                        |                     |                        | ls                                        |
| There are power cables<br>prevent potential devel<br>site could not be achiev | opment. If this can be    |           |                        |                     |                        | development<br>on the site<br>achievable? |
|                                                                               |                           |           |                        |                     |                        | Yes                                       |
| Assessment                                                                    | Recommendatio             | n         |                        | Has Potentia        | al                     |                                           |
| Reason for Rejection                                                          | 1                         |           |                        |                     |                        |                                           |
| Not Applicable.                                                               |                           |           |                        |                     |                        |                                           |
| Sito Ango (Us)                                                                | Estimated Yield           |           |                        | 0 F veers           | 6 10 voore             | II IF waara                               |
| Site Area (Ha) 0.5                                                            | 12                        |           |                        | 0-5 years           | 6-10 years<br>0        | 0 II-I5 years                             |