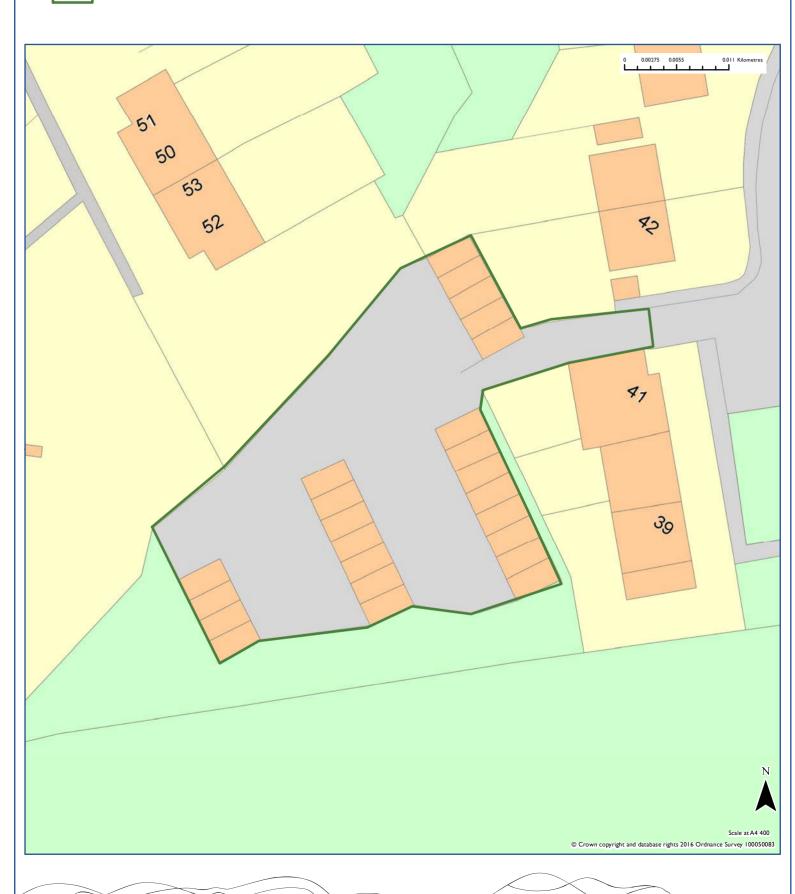

#### 2016 Recommendation

| Site Reference                               |                 |                            |                                                       |                     | Area                     |
|----------------------------------------------|-----------------|----------------------------|-------------------------------------------------------|---------------------|--------------------------|
| WE011                                        |                 |                            |                                                       |                     | Wealden                  |
| Site Address                                 |                 |                            |                                                       | Settlement          |                          |
| Former Allotment Site                        |                 |                            |                                                       | Alfriston           |                          |
|                                              |                 |                            |                                                       | Parish              |                          |
|                                              |                 |                            |                                                       | Alfriston           |                          |
|                                              |                 |                            |                                                       |                     |                          |
| Source                                       |                 |                            | Current Use                                           |                     |                          |
| Submission                                   |                 |                            | Agricultural buildings                                |                     |                          |
| Summary of Landso                            | ape Assessment  |                            |                                                       |                     |                          |
| Medium/High Sensitivit                       | ту              |                            |                                                       |                     |                          |
|                                              |                 | owing to the location      | within the medieval core                              | of the village.     |                          |
| Summary of Suitabi The site is located on t  | -               | e village of Alfriston and | is within the existing de                             | velopment boundary. | Is the site It suitable? |
| *                                            |                 | •                          | Grade II listed building.                             |                     | N/                       |
|                                              |                 |                            | e of the site is located w                            |                     |                          |
| · ·                                          | •               | •                          | onsidered. Given its sen<br>opriate to limit developi |                     |                          |
|                                              |                 | ,                          | rchaeological potential o                             |                     |                          |
| application assessment                       |                 |                            |                                                       | •                   |                          |
|                                              |                 |                            |                                                       |                     |                          |
| Summary of Availab<br>The site is has two ow | ,,              | eviously indicated that t  | he site would be available                            | e immediately.      | Is the site available?   |
|                                              |                 |                            |                                                       |                     | Yes                      |
|                                              |                 |                            |                                                       |                     | res                      |
| Summary of Achiev                            | ahility         |                            |                                                       |                     | Is                       |
| -                                            | -               | nent on the site could n   | ot be achieved, provided                              | a suitable and safe | development              |
| access to the site can b                     | pe established. |                            | ·                                                     |                     | on the site achievable?  |
|                                              |                 |                            |                                                       |                     | Yes                      |
|                                              |                 |                            |                                                       |                     |                          |
| Assessment                                   | Recommendation  | on                         | Has Potenti                                           | al                  |                          |
| Reason for Rejection                         | n               |                            |                                                       |                     |                          |
| Not Applicable.                              |                 |                            |                                                       |                     |                          |
|                                              |                 |                            |                                                       |                     |                          |
| Site Area (Ha)                               | Estimated Yield |                            | 0-5 years                                             | 6-10 years          | II-I5 years              |
| 0.2                                          | 6               |                            | 0                                                     | 6                   | 0                        |