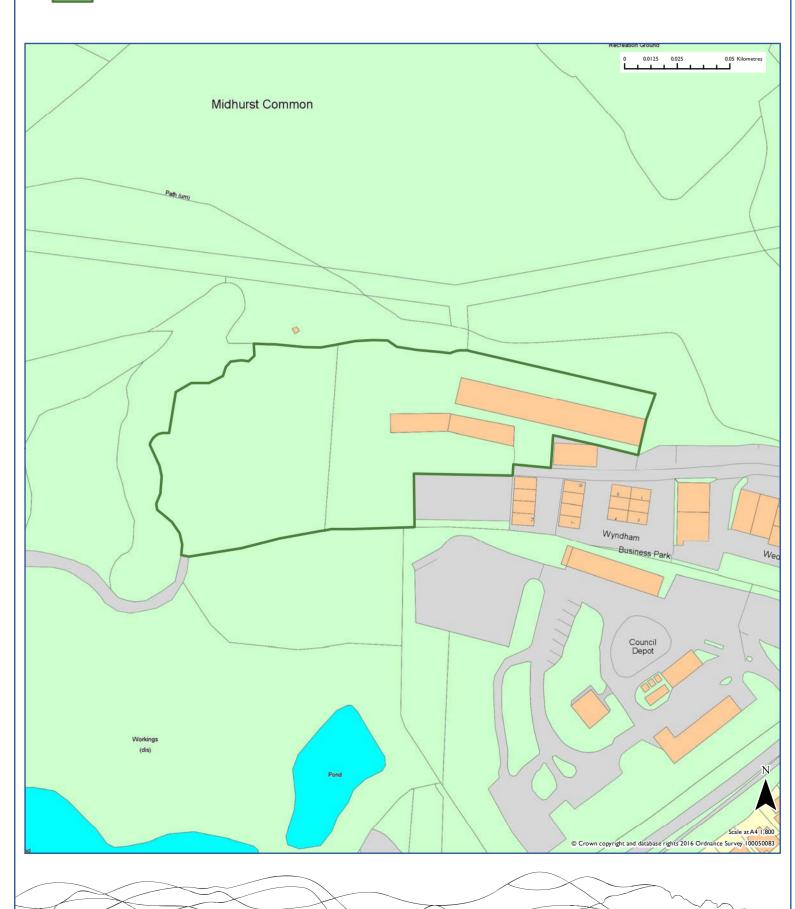

| 0-5 years 6-10 years 11-15 years                                      |





Midhurst, Former Brickworks, Station Road

### 2016 Recommendation



| Site Reference                                                                                                                                                                                        |                                                                                                                                                                                                                                                                                |                                                                                                                                                   |                                                                                                  |