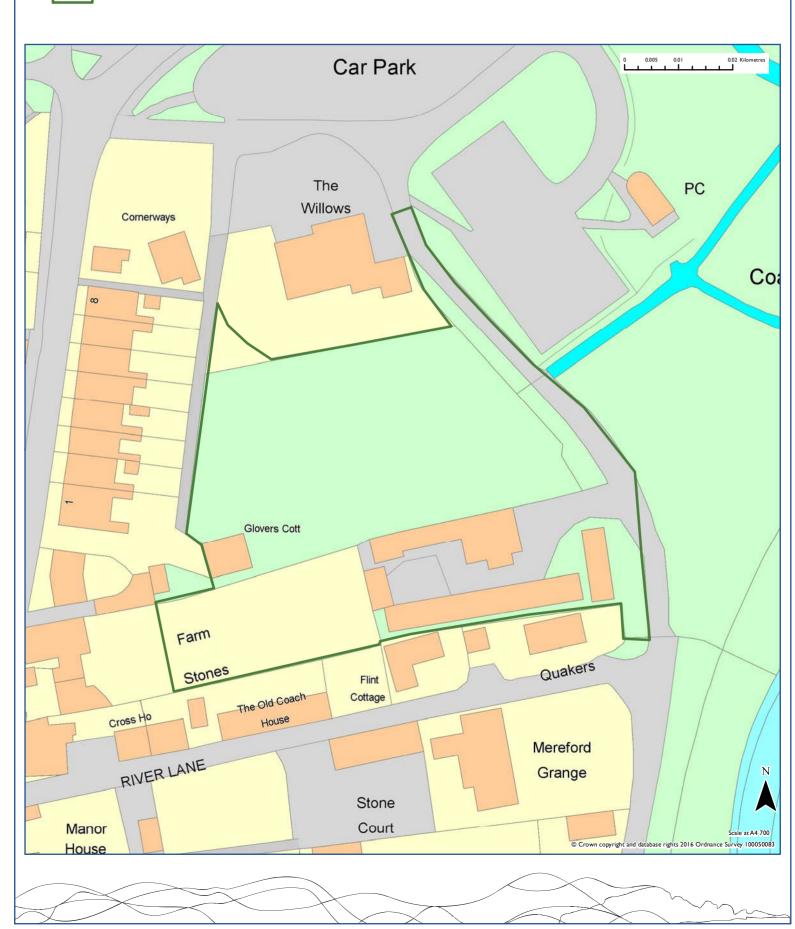

#### 2016 Recommendation

| Site Reference                               |                 |                            |                                                       |                     | Area                     |
|----------------------------------------------|-----------------|----------------------------|-------------------------------------------------------|---------------------|--------------------------|
| WE011                                        |                 |                            |                                                       |                     | Wealden                  |
| Site Address                                 |                 |                            |                                                       | Settlement          |                          |
| Former Allotment Site                        |                 |                            |                                                       | Alfriston           |                          |
|                                              |                 |                            |                                                       | Parish              |                          |
|                                              |                 |                            |                                                       | Alfriston           |                          |
|                                              |                 |                            |                                                       |                     |                          |
| Source                                       |                 |                            | Current Use                                           |                     |                          |
| Submission                                   |                 |                            | Agricultural buildings                                |                     |                          |
| Summary of Landso                            | ape Assessment  |                            |                                                       |                     |                          |
| Medium/High Sensitivit                       | ту              |                            |                                                       |                     |                          |
|                                              |                 | owing to the location      | within the medieval core                              | of the village.     |                          |
| Summary of Suitabi The site is located on t  | -               | e village of Alfriston and | is within the existing de                             | velopment boundary. | Is the site It suitable? |
| *                                            |                 | •                          | Grade II listed building.                             |                     | N/                       |
|                                              |                 |                            | e of the site is located w                            |                     |                          |
| · ·                                          | •               | •                          | onsidered. Given its sen<br>opriate to limit developi |                     |                          |
|                                              |                 | ,                          | rchaeological potential o                             |                     |                          |
| application assessment                       |                 |                            |                                                       | •                   |                          |
|                                              |                 |                            |                                                       |                     |                          |
| Summary of Availab<br>The site is has two ow | ,,              | eviously indicated that t  | he site would be available                            | e immediately.      | Is the site available?   |
|                                              |                 |                            |                                                       |                     | Yes                      |
|                                              |                 |                            |                                                       |                     | res                      |
| Summary of Achiev                            | ahility         |                            |                                                       |                     | Is                       |
| -                                            | -               | nent on the site could n   | ot be achieved, provided                              | a suitable and safe | development              |
| access to the site can b                     | pe established. |                            | ·                                                     |                     | on the site achievable?  |
|                                              |                 |                            |                                                       |                     | Yes                      |
|                                              |                 |                            |                                                       |                     |                          |
| Assessment                                   | Recommendation  | on                         | Has Potenti                                           | al                  |                          |
| Reason for Rejection                         | n               |                            |                                                       |                     |                          |
| Not Applicable.                              |                 |                            |                                                       |                     |                          |
|                                              |                 |                            |                                                       |                     |                          |
| Site Area (Ha)                               | Estimated Yield |                            | 0-5 years                                             | 6-10 years          | II-I5 years              |
| 0.2                                          | 6               |                            | 0                                                     | 6                   | 0                        |