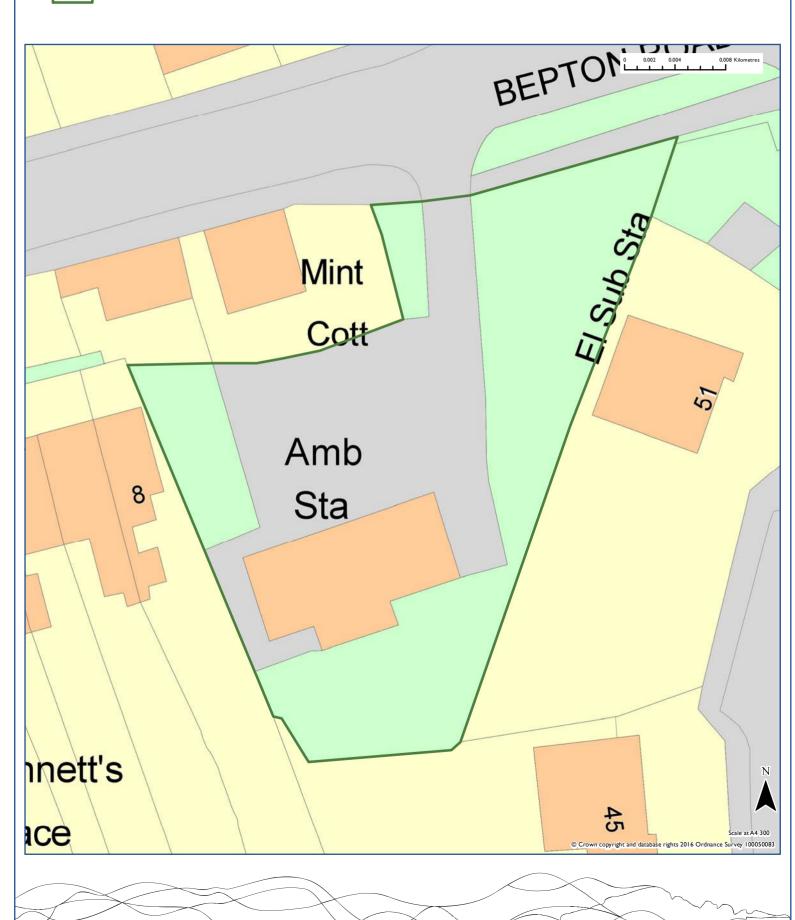

|            |                         |
|                                                                     |                            |            |                         |
|                                                                     |                            |            |                         |
|                                                                     |                            |            |                         |
| Site Area (Ha) Estimated Yield                                      | 0-5 years                  | 6-10 years | II-I5 years             |
| 1.5                                                                 | 6                          | 0          | 0                       |





Ambulance Station, Bepton Road

2016 Recommendation



| Site Address  Site Address  Ambulance Station, Bepton Road  Secttlement Midhurst  Parish Midhurst  Source Pre-App  Current Use Parish Midhurst  Summary of Landscape Assessment N/a  Summary of Suitability The site is sustainably located close to Midhurst town centre, and is considered appropriate for a sensitively designed development.  Summary of Availability The site has recently been promoted and is considered to be available.  Summary of Availability The site is is considered to be achievable.  Summary of Achievability The site is considered to be achievable.  Assessment Recommendation  Has Potential  Site Area (Ha)  Estimated Yield Site Area (Ha)  Estimated Yield Site Area (Ha)  Estimated Yield Source Parish Midhurst  Is the site autitable Yes  Assessment Recommendation  Has Potent