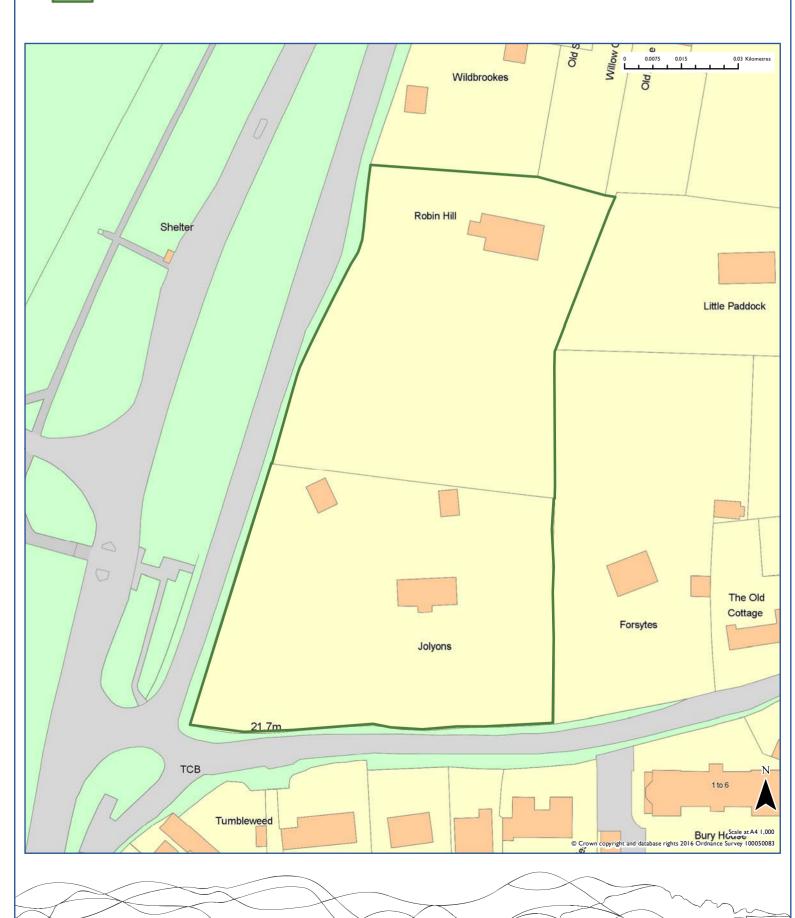

### Strategic Housing Land Availability Assessment Site: CH004

Land at Jolyons

#### 2016 Recommendation

| Site Reference                                                                        |                                                             | Area                                |
|---------------------------------------------------------------------------------------|-------------------------------------------------------------|-------------------------------------|
| CH004                                                                                 |                                                             | Chichester                          |
| Site Address                                                                          | Settlement                                                  |                                     |
| Land at Jolyons                                                                       | Bury                                                        |                                     |
|                                                                                       | Parish                                                      |                                     |
|                                                                                       | Bury                                                        |                                     |
| Source                                                                                | Current Use                                                 |                                     |
| Previously assessed by Borough/District Council                                       | Residential (2 properties) in mature garden settii          | ng                                  |
| Treviously assessed by Boroughi Bisariet Gourien                                      | residential (2 properties) in macure garden section         | 6.                                  |
| Summary of Landscape Assessment                                                       |                                                             |                                     |
| frontage, views to the scarp and impacts from gaining access                          | s to the site.                                              |                                     |
| Summary of Suitability                                                                |                                                             | Is the site                         |
| Suitable given residential development is established, and sen school in the village. | nsitive intensification would help sustain local services / | suitable?                           |
|                                                                                       |                                                             | Yes                                 |
| Summary of Availability                                                               |                                                             | Is the site available?              |
| The site is considered to be available.                                               |                                                             | avallable:                          |
|                                                                                       |                                                             | Yes                                 |
| Summary of Achievability                                                              |                                                             | ls                                  |
| No reason to indicate why site is not achievable.                                     |                                                             | development on the site achievable? |
|                                                                                       |                                                             | Yes                                 |
| Assessment Recommendation                                                             | Has Potential                                               |                                     |
| Reason for Rejection  Not applicable.                                                 |                                                             |                                     |
| Site Area (Ha)  I.I  Estimated Yield  20                                              | 0-5 years 6-10 years 0                                      | II-I5 years                         |