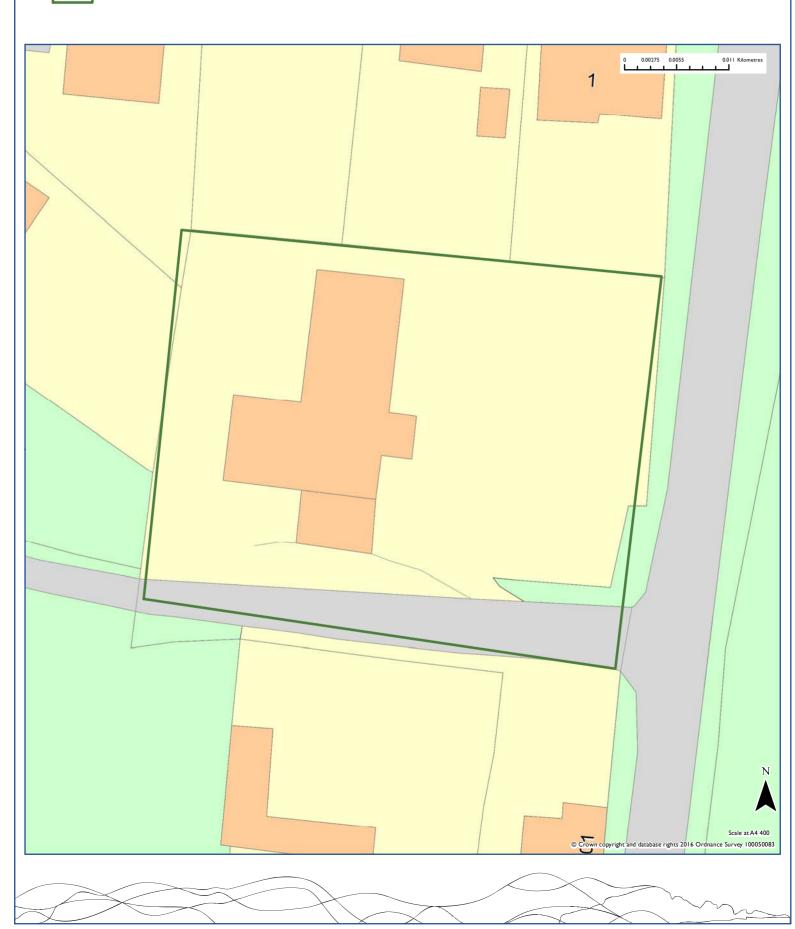

### Strategic Housing Land Availability Assessment Site: CH004

Land at Jolyons

#### 2016 Recommendation

| Site Reference                                                                        |                                                             | Area                                |
|---------------------------------------------------------------------------------------|-------------------------------------------------------------|-------------------------------------|
| CH004                                                                                 |                                                             | Chichester                          |
| Site Address                                                                          | Settlement                                                  |                                     |
| Land at Jolyons                                                                       | Bury                                                        |                                     |
|                                                                                       | Parish                                                      |                                     |
|                                                                                       | Bury                                                        |                                     |
| Source                                                                                | Current Use                                                 |                                     |
| Previously assessed by Borough/District Council                                       | Residential (2 properties) in mature garden settii          | ng                                  |
| Treviously assessed by Boroughi Bisariet Gourien                                      | residential (2 properties) in macure garden section         | 6.                                  |
| Summary of Landscape Assessment                                                       |                                                             |                                     |
| frontage, views to the scarp and impacts from gaining access                          | s to the site.                                              |                                     |
| Summary of Suitability                                                                |                                                             | Is the site                         |
| Suitable given residential development is established, and sen school in the village. | nsitive intensification would help sustain local services / | suitable?                           |
|                                                                                       |                                                             | Yes                                 |
| Summary of Availability                                                               |                                                             | Is the site available?              |
| The site is considered to be available.                                               |                                                             | avallable:                          |
|                                                                                       |                                                             | Yes                                 |
| Summary of Achievability                                                              |                                                             | ls                                  |
| No reason to indicate why site is not achievable.                                     |                                                             | development on the site achievable? |
|                                                                                       |                                                             | Yes                                 |
| Assessment Recommendation                                                             | Has Potential                                               |                                     |
| Reason for Rejection  Not applicable.                                                 |                                                             |                                     |
| Site Area (Ha)  I.I  Estimated Yield  20                                              | 0-5 years 6-10 years 0                                      | II-I5 years                         |