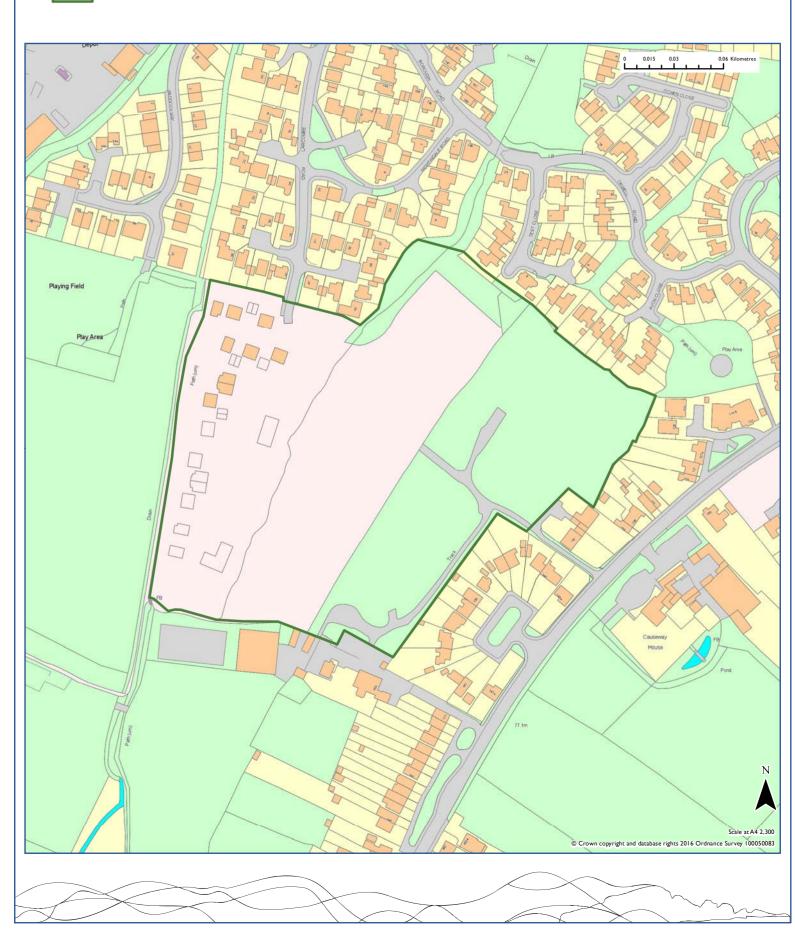

## Strategic Housing Land Availability Assessment Site: WE013

Kings Ride Farm

#### 2016 Recommendation

| Site Reference                                                                                              |                           |              |                           | Area                                      |  |  |
|-------------------------------------------------------------------------------------------------------------|---------------------------|--------------|---------------------------|-------------------------------------------|--|--|
| WE013                                                                                                       |                           |              |                           | Wealden                                   |  |  |
| Site Address                                                                                                |                           |              | Settlement                |                                           |  |  |
| Kings Ride Farm                                                                                             |                           |              | Alfriston                 |                                           |  |  |
|                                                                                                             |                           |              | Parish                    |                                           |  |  |
|                                                                                                             |                           |              | Alfriston                 |                                           |  |  |
| Source                                                                                                      | Current Use               |              |                           |                                           |  |  |
| Submission                                                                                                  | Farm buildings            |              |                           |                                           |  |  |
|                                                                                                             |                           |              |                           |                                           |  |  |
| Summary of Landscape Assessment  The site has Medium Landscape Sensitivity due to it's prominent a          | ما ما مانمان بامامنما اسم |              | h                         | - f the a surel was a wa                  |  |  |
| valley and being alongside the SDW national trail. The topography sensitive from outwith the settlement.    | y and elevation of t      | he site mea  | ans that it is particular | ly visually                               |  |  |
|                                                                                                             |                           |              |                           |                                           |  |  |
| Summary of Suitability                                                                                      |                           |              |                           | Is the site                               |  |  |
| Site suitable given buildings already exist, and the site would nature design to mitigate landscape impact. | rally round off the       | ouilt-up are | ea. Requires sensitive    | suitable?                                 |  |  |
| design to mitigate iandscape impacts                                                                        |                           |              |                           | Yes                                       |  |  |
| Summary of Availability Site considered available for development.                                          |                           |              |                           | Is the site available?                    |  |  |
|                                                                                                             |                           |              |                           | Yes                                       |  |  |
| Summary of Achievability                                                                                    |                           |              |                           | ls                                        |  |  |
| No reason to indicate why site is not achievable.                                                           |                           |              |                           | development<br>on the site<br>achievable? |  |  |
|                                                                                                             |                           |              |                           | Yes                                       |  |  |
| Assessment Recommendation                                                                                   | Has P                     | otentia      | <u> </u>                  |                                           |  |  |
|                                                                                                             |                           |              |                           |                                           |  |  |
| Reason for Rejection                                                                                        |                           |              |                           |                                           |  |  |
| Not applicable.                                                                                             |                           |              |                           |                                           |  |  |
| Site Area (Ha) Estimated Yield                                                                              | 0-5 y                     | ears         | 6-10 years                | II-I5 years                               |  |  |
| 0.37                                                                                                        |                           | 5            | 0                         | 0                                         |  |  |