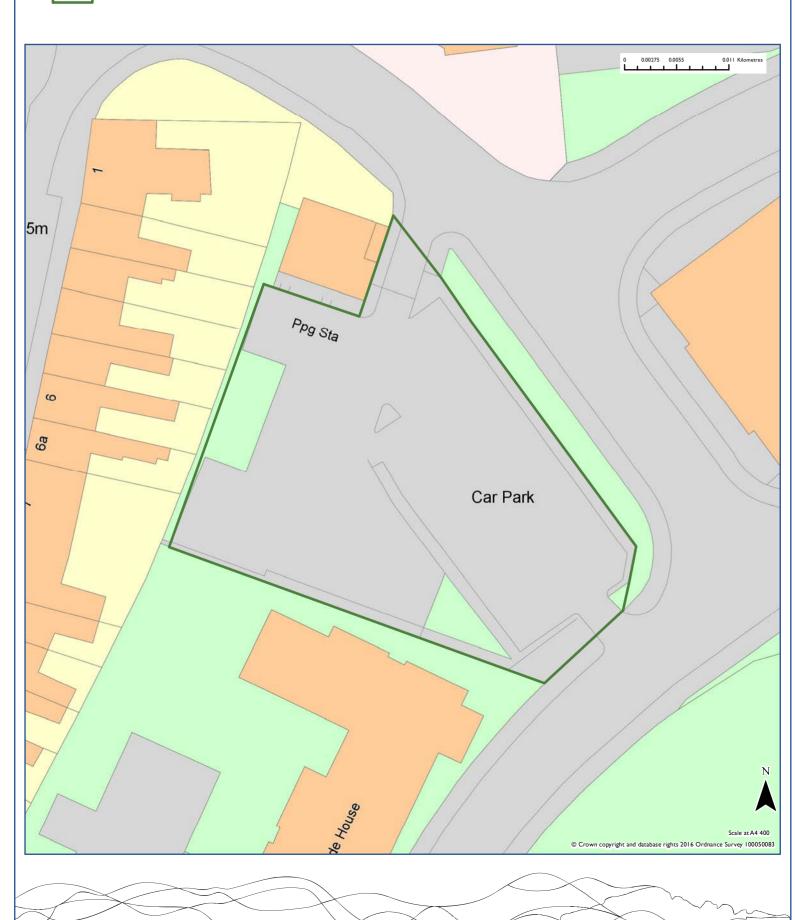

Land at Greenways and Kiln Lanes

#### 2016 Recommendation

| Site Reference                                      |                                                                                                            |                                     |                                     |                        |                          | Area                                      |
|-----------------------------------------------------|------------------------------------------------------------------------------------------------------------|-------------------------------------|-------------------------------------|------------------------|--------------------------|-------------------------------------------|
| EA005                                               |                                                                                                            |                                     |                                     |                        |                          | East Hampshire                            |
| Site Address                                        |                                                                                                            |                                     |                                     |                        | Settlement               |                                           |
| Land at Greenways ar                                | nd Kiln Lanes                                                                                              |                                     |                                     |                        | Buriton                  |                                           |
|                                                     |                                                                                                            |                                     |                                     |                        | Parish                   |                                           |
|                                                     |                                                                                                            |                                     |                                     |                        | Buriton                  |                                           |
|                                                     |                                                                                                            |                                     |                                     |                        |                          |                                           |
| Source                                              | . Damanda/Diasaias Cam                                                                                     | :1                                  | Current Use                         |                        |                          |                                           |
| Previously assessed by                              | y Borough/District Cour                                                                                    | ncii                                | Vacant Land                         |                        |                          |                                           |
| Summary of Lands                                    | cape Assessment                                                                                            |                                     |                                     |                        |                          |                                           |
| High/Medium Sensitiv                                | ity                                                                                                        |                                     |                                     |                        |                          |                                           |
| The site is large and d                             | lisproportionate to the                                                                                    | scale of the settlement             | . The indirect im                   | pacts - tr             | affic, highway design ai | nd activity of a                          |
| is an area of the site a<br>site along Kiln Lane fr | ment would be significan<br>along Kiln Lane where a<br>contage only, equal to th<br>the settlement pattern | smaller development of existing plo | ould be located<br>ts. This would b | and this v<br>e Medium | vould be within the m    | iddle field of the site would be          |
|                                                     |                                                                                                            |                                     |                                     |                        |                          |                                           |
| Summary of Suitab                                   |                                                                                                            | 71. 1                               |                                     |                        |                          | Is the site suitable?                     |
|                                                     | y Greenways Lane and I<br>west and north. There is                                                         |                                     | •                                   |                        |                          | suitable:                                 |
|                                                     | n area of Ancient Wood                                                                                     | •                                   | -                                   |                        |                          | Yes                                       |
|                                                     | ent. It is consider that i                                                                                 | ·                                   |                                     |                        |                          |                                           |
| which is focused along                              | gside the existing reside                                                                                  | ntial properties. The si            | te is within 250r                   | n of an Hi             | istoric Landfill Site.   |                                           |
| Summary of Availa                                   | hility                                                                                                     |                                     |                                     |                        |                          | Is the site                               |
| -                                                   | wnership and the owner                                                                                     | has previously indicat              | ed that the site v                  | would be a             | available immediately.   | available?                                |
|                                                     |                                                                                                            |                                     |                                     |                        |                          | Yes                                       |
|                                                     |                                                                                                            |                                     |                                     |                        |                          |                                           |
| Summary of Achie                                    | -                                                                                                          |                                     |                                     |                        |                          | Is                                        |
| There is no reason to                               | indicate why developm                                                                                      | ent on the site is not a            | chievable.                          |                        |                          | development<br>on the site<br>achievable? |
|                                                     |                                                                                                            |                                     |                                     |                        |                          | Yes                                       |
|                                                     |                                                                                                            |                                     |                                     |                        |                          |                                           |
| Assessment                                          | Recommendatio                                                                                              | on                                  | Has P                               | otentia                | al                       |                                           |
| Reason for Rejection                                | on                                                                                                         |                                     |                                     |                        |                          |                                           |
| Not Applicable.                                     |                                                                                                            |                                     |                                     |                        |                          |                                           |
|                                                     |                                                                                                            |                                     |                                     |                        |                          |                                           |
| Site Area (Ha)                                      | Estimated Yield                                                                                            |                                     | 0-5 v                               | ears/                  | 6-10 years               | II-I5 years                               |
| 0.4                                                 | 11                                                                                                         | -                                   |                                     | 1                      | 0                        | 0                                         |