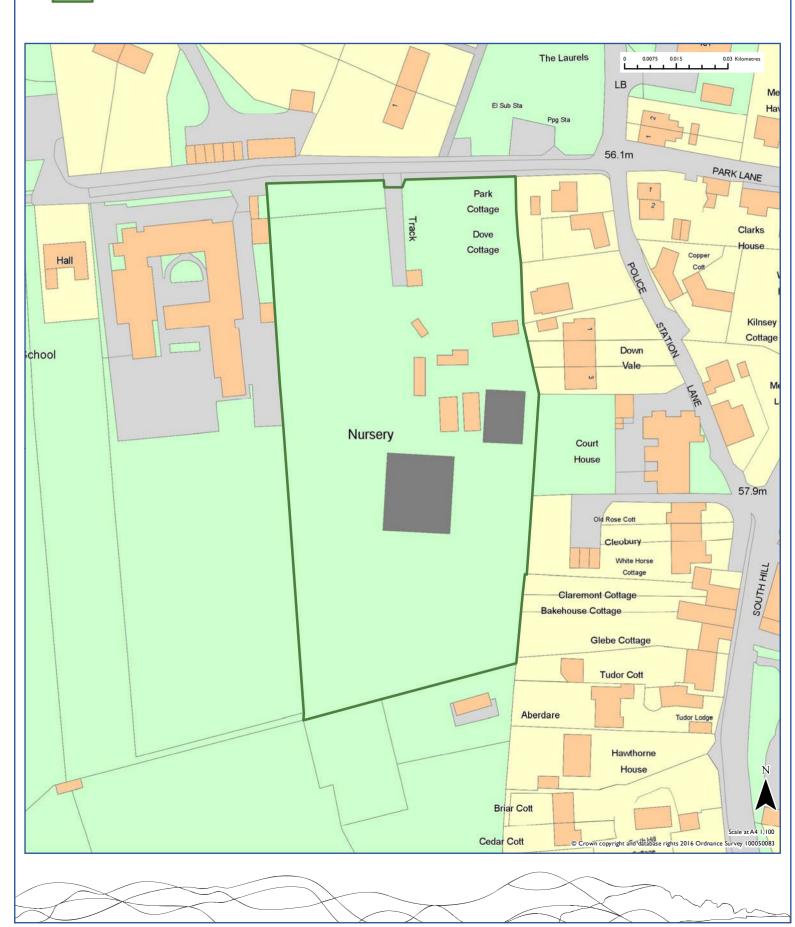

### Strategic Housing Land Availability Assessment Site: CH004

Land at Jolyons

#### 2016 Recommendation

| Site Reference                                                                        |                                                             | Area                                |
|---------------------------------------------------------------------------------------|-------------------------------------------------------------|-------------------------------------|
| CH004                                                                                 |                                                             | Chichester                          |
| Site Address                                                                          | Settlement                                                  |                                     |
| Land at Jolyons                                                                       | Bury                                                        |                                     |
|                                                                                       | Parish                                                      |                                     |
|                                                                                       | Bury                                                        |                                     |
| Source                                                                                | Current Use                                                 |                                     |
| Previously assessed by Borough/District Council                                       | Residential (2 properties) in mature garden settii          | ng                                  |
| Treviously assessed by Boroughi Bisariet Gourien                                      | residential (2 properties) in macure garden section         | 6.                                  |
| Summary of Landscape Assessment                                                       |                                                             |                                     |
| frontage, views to the scarp and impacts from gaining access                          | s to the site.                                              |                                     |
| Summary of Suitability                                                                |                                                             | Is the site                         |
| Suitable given residential development is established, and sen school in the village. | nsitive intensification would help sustain local services / | suitable?                           |
|                                                                                       |                                                             | Yes                                 |
| Summary of Availability                                                               |                                                             | Is the site available?              |
| The site is considered to be available.                                               |                                                             | avallable:                          |
|                                                                                       |                                                             | Yes                                 |
| Summary of Achievability                                                              |                                                             | ls                                  |
| No reason to indicate why site is not achievable.                                     |                                                             | development on the site achievable? |
|                                                                                       |                                                             | Yes                                 |
| Assessment Recommendation                                                             | Has Potential                                               |                                     |
| Reason for Rejection  Not applicable.                                                 |                                                             |                                     |
| Site Area (Ha)  I.I  Estimated Yield  20                                              | 0-5 years 6-10 years 0                                      | II-I5 years                         |