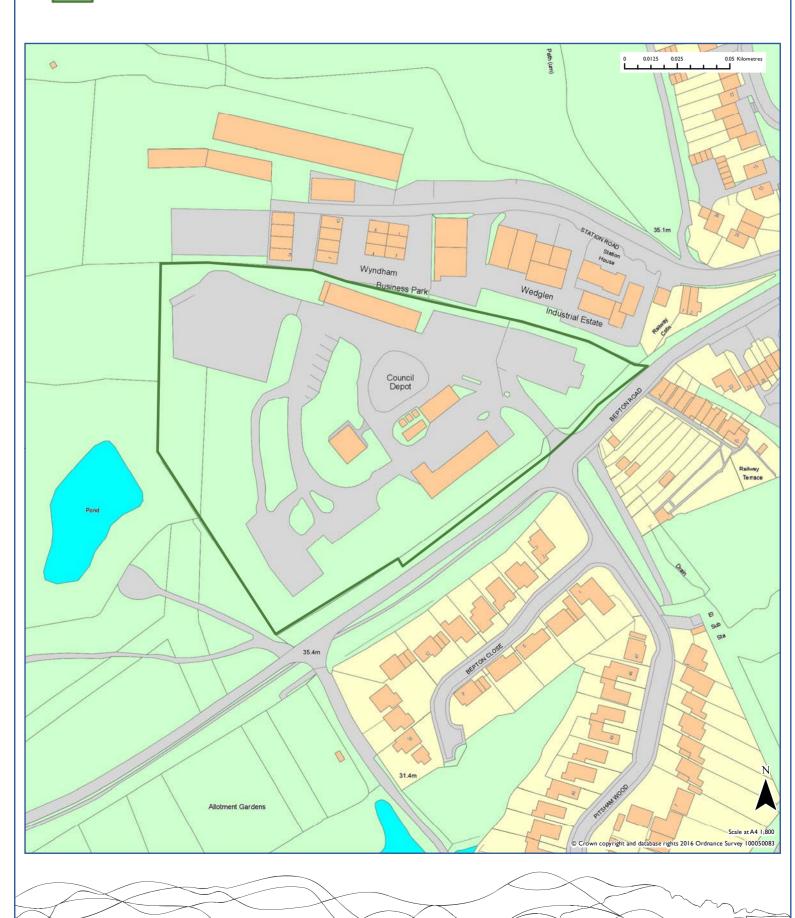

|
| Assessment Recommendation                                                                                                            | Has Po                   | tential                       |                                           |
| Reason for Rejection  Not applicable.                                                                                                |                          |                               |                                           |
| Site Area (Ha)  0.3  Estimated Yield  5                                                                                              | 0-5 ye                   | ars 6-10 years 0              | 11-15 years<br>0                          |





Highway Depot, Bepton Road

### 2016 Recommendation



| Site Reference