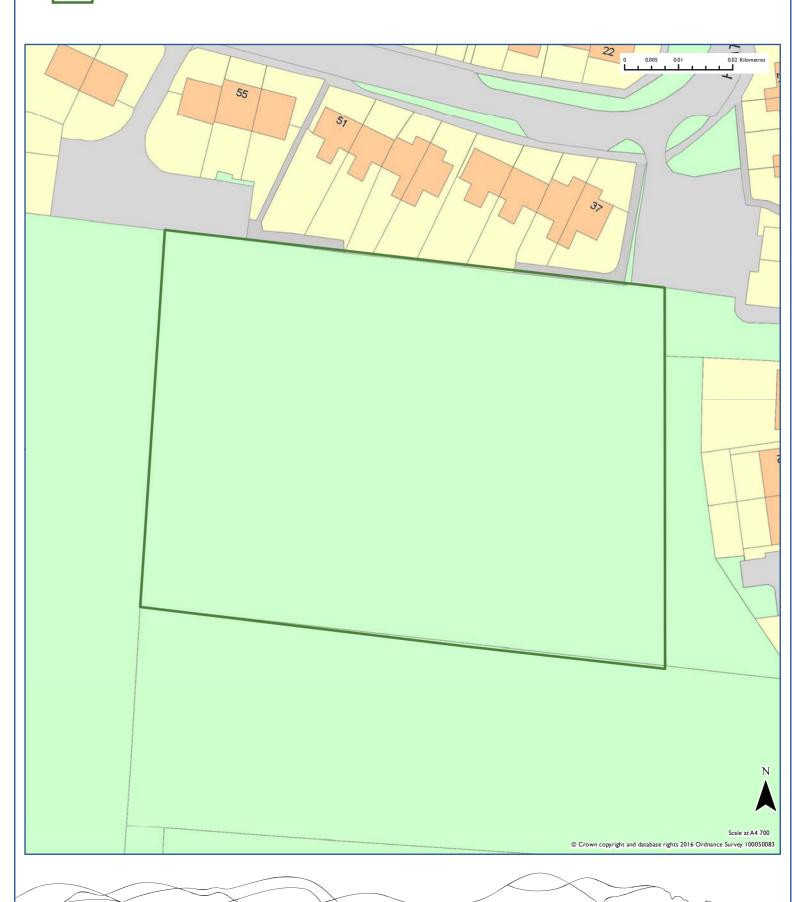

## Strategic Housing Land Availability Assessment Site: WE013

Kings Ride Farm

#### 2016 Recommendation

| Site Reference                                                                                              |                           |              |                           | Area                                      |  |  |
|-------------------------------------------------------------------------------------------------------------|---------------------------|--------------|---------------------------|-------------------------------------------|--|--|
| WE013                                                                                                       |                           |              |                           | Wealden                                   |  |  |
| Site Address                                                                                                |                           |              | Settlement                |                                           |  |  |
| Kings Ride Farm                                                                                             |                           |              | Alfriston                 |                                           |  |  |
|                                                                                                             |                           |              | Parish                    |                                           |  |  |
|                                                                                                             |                           |              | Alfriston                 |                                           |  |  |
| Source                                                                                                      | Current Use               |              |                           |                                           |  |  |
| Submission                                                                                                  | Farm buildings            |              |                           |                                           |  |  |
|                                                                                                             |                           |              |                           |                                           |  |  |
| Summary of Landscape Assessment  The site has Medium Landscape Sensitivity due to it's prominent a          | ما ما مانمان بامامنما اسم |              | h                         | - f the a surel was a wa                  |  |  |
| valley and being alongside the SDW national trail. The topography sensitive from outwith the settlement.    | y and elevation of t      | he site mea  | ans that it is particular | ly visually                               |  |  |
|                                                                                                             |                           |              |                           |                                           |  |  |
| Summary of Suitability                                                                                      |                           |              |                           | Is the site                               |  |  |
| Site suitable given buildings already exist, and the site would nature design to mitigate landscape impact. | rally round off the       | ouilt-up are | ea. Requires sensitive    | suitable?                                 |  |  |
| design to mitigate iandscape impacts                                                                        |                           |              |                           | Yes                                       |  |  |
| Summary of Availability Site considered available for development.                                          |                           |              |                           | Is the site available?                    |  |  |
|                                                                                                             |                           |              |                           | Yes                                       |  |  |
| Summary of Achievability                                                                                    |                           |              |                           | ls                                        |  |  |
| No reason to indicate why site is not achievable.                                                           |                           |              |                           | development<br>on the site<br>achievable? |  |  |
|                                                                                                             |                           |              |                           | Yes                                       |  |  |
| Assessment Recommendation                                                                                   | Has P                     | otentia      | <u> </u>                  |                                           |  |  |
|                                                                                                             |                           |              |                           |                                           |  |  |
| Reason for Rejection                                                                                        |                           |              |                           |                                           |  |  |
| Not applicable.                                                                                             |                           |              |                           |                                           |  |  |
| Site Area (Ha) Estimated Yield                                                                              | 0-5 y                     | ears         | 6-10 years                | II-I5 years                               |  |  |
| 0.37                                                                                                        |                           | 5            | 0                         | 0                                         |  |  |