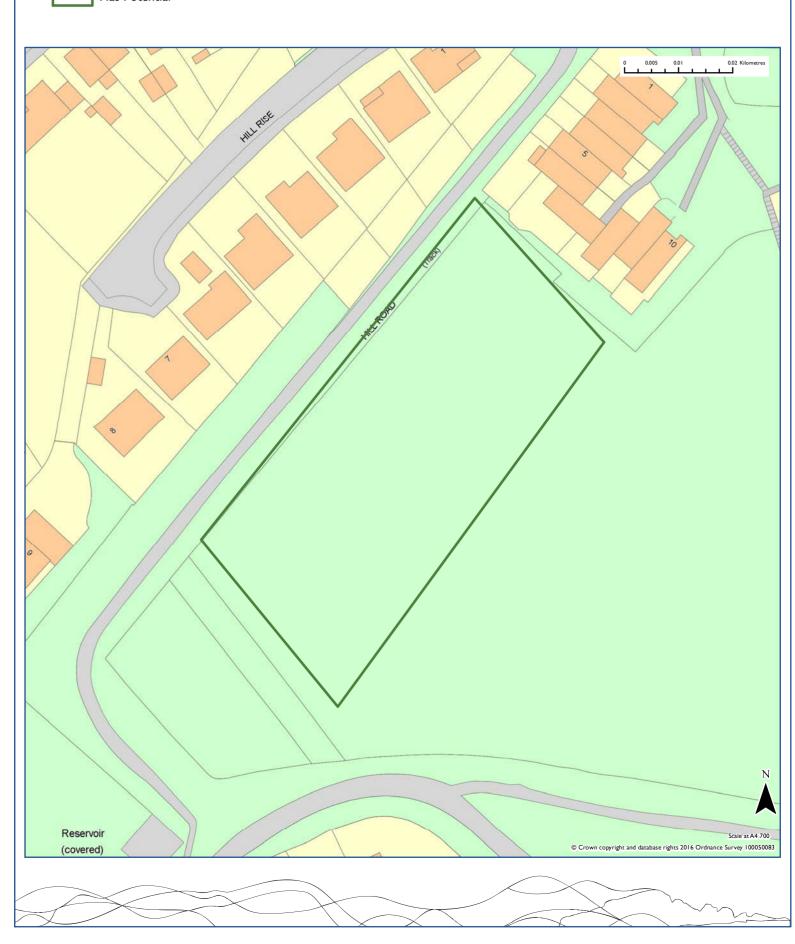

## Strategic Housing Land Availability Assessment Site: WE013

Kings Ride Farm

#### 2016 Recommendation

| Site Reference                                                                                              |                           |              |                           | Area                                      |  |  |
|-------------------------------------------------------------------------------------------------------------|---------------------------|--------------|---------------------------|-------------------------------------------|--|--|
| WE013                                                                                                       |                           |              |                           | Wealden                                   |  |  |
| Site Address                                                                                                |                           |              | Settlement                |                                           |  |  |
| Kings Ride Farm                                                                                             |                           |              | Alfriston                 |                                           |  |  |
|                                                                                                             |                           |              | Parish                    |                                           |  |  |
|                                                                                                             |                           |              | Alfriston                 |                                           |  |  |
| Source                                                                                                      | Current Use               |              |                           |                                           |  |  |
| Submission                                                                                                  | Farm buildings            |              |                           |                                           |  |  |
|                                                                                                             |                           |              |                           |                                           |  |  |
| Summary of Landscape Assessment  The site has Medium Landscape Sensitivity due to it's prominent a          | ما ما مانمان بامامنما اسم |              | h                         | - f the a surel was a wa                  |  |  |
| valley and being alongside the SDW national trail. The topography sensitive from outwith the settlement.    | y and elevation of t      | he site mea  | ans that it is particular | ly visually                               |  |  |
|                                                                                                             |                           |              |                           |                                           |  |  |
| Summary of Suitability                                                                                      |                           |              |                           | Is the site                               |  |  |
| Site suitable given buildings already exist, and the site would nature design to mitigate landscape impact. | rally round off the       | ouilt-up are | ea. Requires sensitive    | suitable?                                 |  |  |
| design to mitigate iandscape impacts                                                                        |                           |              |                           | Yes                                       |  |  |
| Summary of Availability Site considered available for development.                                          |                           |              |                           | Is the site available?                    |  |  |
|                                                                                                             |                           |              |                           | Yes                                       |  |  |
| Summary of Achievability                                                                                    |                           |              |                           | ls                                        |  |  |
| No reason to indicate why site is not achievable.                                                           |                           |              |                           | development<br>on the site<br>achievable? |  |  |
|                                                                                                             |                           |              |                           | Yes                                       |  |  |
| Assessment Recommendation                                                                                   | Has P                     | otentia      | <u> </u>                  |                                           |  |  |
|                                                                                                             |                           |              |                           |                                           |  |  |
| Reason for Rejection                                                                                        |                           |              |                           |                                           |  |  |
| Not applicable.                                                                                             |                           |              |                           |                                           |  |  |
| Site Area (Ha) Estimated Yield                                                                              | 0-5 y                     | ears         | 6-10 years                | II-I5 years                               |  |  |
| 0.37                                                                                                        |                           | 5            | 0                         | 0                                         |  |  |