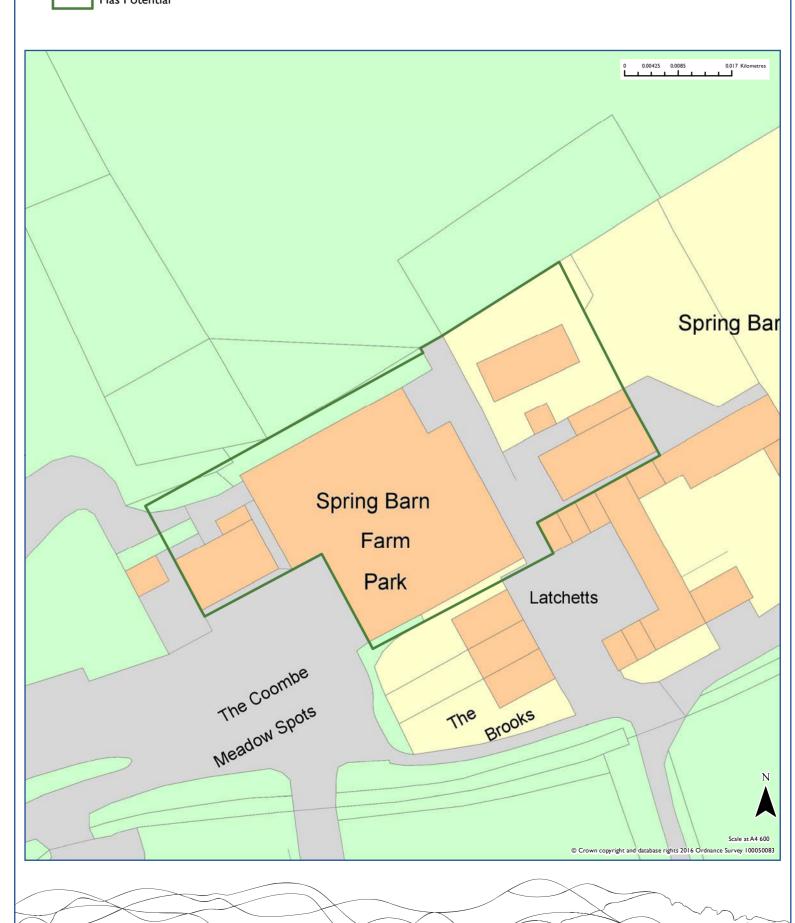

Land at Greenways and Kiln Lanes

#### 2016 Recommendation

| Site Reference                                      |                                                                                                            |                                     |                                     |                        |                          | Area                                      |
|-----------------------------------------------------|------------------------------------------------------------------------------------------------------------|-------------------------------------|-------------------------------------|------------------------|--------------------------|-------------------------------------------|
| EA005                                               |                                                                                                            |                                     |                                     |                        |                          | East Hampshire                            |
| Site Address                                        |                                                                                                            |                                     |                                     |                        | Settlement               |                                           |
| Land at Greenways ar                                | nd Kiln Lanes                                                                                              |                                     |                                     |                        | Buriton                  |                                           |
|                                                     |                                                                                                            |                                     |                                     |                        | Parish                   |                                           |
|                                                     |                                                                                                            |                                     |                                     |                        | Buriton                  |                                           |
|                                                     |                                                                                                            |                                     |                                     |                        |                          |                                           |
| Source                                              | . Damanda/Diasaias Cam                                                                                     | :1                                  | Current Use                         |                        |                          |                                           |
| Previously assessed by                              | y Borough/District Cour                                                                                    | ncii                                | Vacant Land                         |                        |                          |                                           |
| Summary of Lands                                    | cape Assessment                                                                                            |                                     |                                     |                        |                          |                                           |
| High/Medium Sensitiv                                | ity                                                                                                        |                                     |                                     |                        |                          |                                           |
| The site is large and d                             | lisproportionate to the                                                                                    | scale of the settlement             | . The indirect im                   | pacts - tr             | affic, highway design ai | nd activity of a                          |
| is an area of the site a<br>site along Kiln Lane fr | ment would be significan<br>along Kiln Lane where a<br>contage only, equal to th<br>the settlement pattern | smaller development of existing plo | ould be located<br>ts. This would b | and this v<br>e Medium | vould be within the m    | iddle field of the site would be          |
|                                                     |                                                                                                            |                                     |                                     |                        |                          |                                           |
| Summary of Suitab                                   |                                                                                                            | 71. 1                               |                                     |                        |                          | Is the site suitable?                     |
|                                                     | y Greenways Lane and I<br>west and north. There is                                                         |                                     | •                                   |                        |                          | suitable:                                 |
|                                                     | n area of Ancient Wood                                                                                     | •                                   | -                                   |                        |                          | Yes                                       |
|                                                     | ent. It is consider that i                                                                                 | ·                                   |                                     |                        |                          |                                           |
| which is focused along                              | gside the existing reside                                                                                  | ntial properties. The si            | te is within 250r                   | n of an Hi             | istoric Landfill Site.   |                                           |
| Summary of Availa                                   | hility                                                                                                     |                                     |                                     |                        |                          | Is the site                               |
| -                                                   | wnership and the owner                                                                                     | has previously indicat              | ed that the site v                  | would be a             | available immediately.   | available?                                |
|                                                     |                                                                                                            |                                     |                                     |                        |                          | Yes                                       |
|                                                     |                                                                                                            |                                     |                                     |                        |                          |                                           |
| Summary of Achie                                    | -                                                                                                          |                                     |                                     |                        |                          | Is                                        |
| There is no reason to                               | indicate why developm                                                                                      | ent on the site is not a            | chievable.                          |                        |                          | development<br>on the site<br>achievable? |
|                                                     |                                                                                                            |                                     |                                     |                        |                          | Yes                                       |
|                                                     |                                                                                                            |                                     |                                     |                        |                          |                                           |
| Assessment                                          | Recommendatio                                                                                              | on                                  | Has P                               | otentia                | al                       |                                           |
| Reason for Rejection                                | on                                                                                                         |                                     |                                     |                        |                          |                                           |
| Not Applicable.                                     |                                                                                                            |                                     |                                     |                        |                          |                                           |
|                                                     |                                                                                                            |                                     |                                     |                        |                          |                                           |
| Site Area (Ha)                                      | Estimated Yield                                                                                            |                                     | 0-5 v                               | ears/                  | 6-10 years               | II-I5 years                               |
| 0.4                                                 | 11                                                                                                         | -                                   |                                     | 1                      | 0                        | 0                                         |