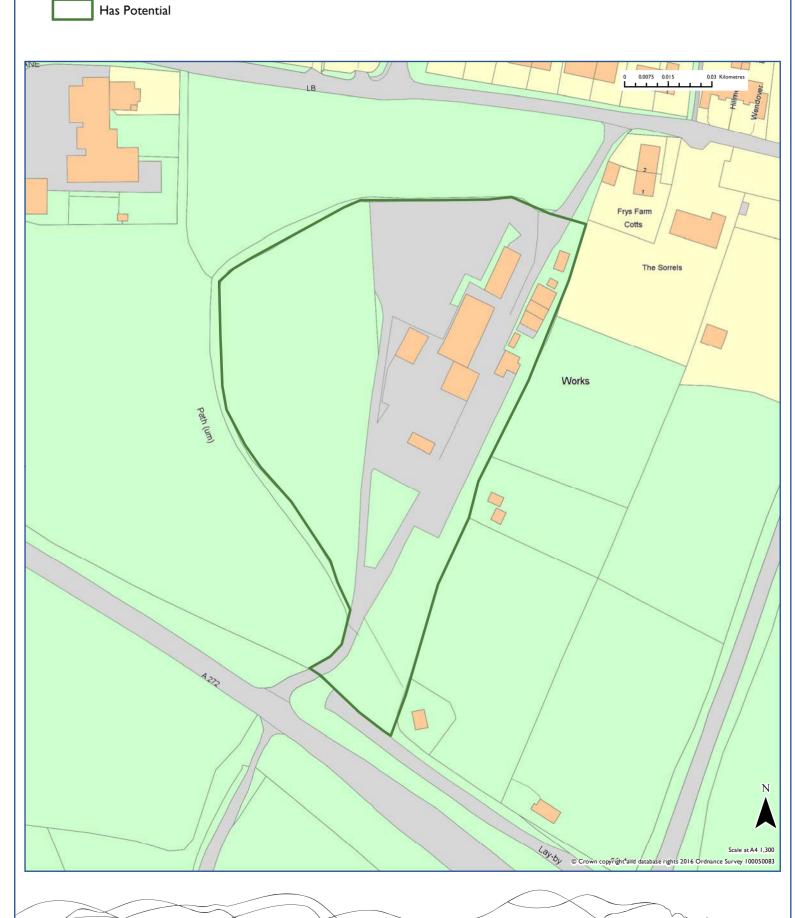

Land at Greenways and Kiln Lanes

#### 2016 Recommendation

| Site Reference                                      |                                                                                                            |                                     |                                     |                        |                          | Area                                      |
|-----------------------------------------------------|------------------------------------------------------------------------------------------------------------|-------------------------------------|-------------------------------------|------------------------|--------------------------|-------------------------------------------|
| EA005                                               |                                                                                                            |                                     |                                     |                        |                          | East Hampshire                            |
| Site Address                                        |                                                                                                            |                                     |                                     |                        | Settlement               |                                           |
| Land at Greenways ar                                | nd Kiln Lanes                                                                                              |                                     |                                     |                        | Buriton                  |                                           |
|                                                     |                                                                                                            |                                     |                                     |                        | Parish                   |                                           |
|                                                     |                                                                                                            |                                     |                                     |                        | Buriton                  |                                           |
|                                                     |                                                                                                            |                                     |                                     |                        |                          |                                           |
| Source                                              | . Damanda/Diasaias Cam                                                                                     | :1                                  | Current Use                         |                        |                          |                                           |
| Previously assessed by                              | y Borough/District Cour                                                                                    | ncii                                | Vacant Land                         |                        |                          |                                           |
| Summary of Lands                                    | cape Assessment                                                                                            |                                     |                                     |                        |                          |                                           |
| High/Medium Sensitiv                                | ity                                                                                                        |                                     |                                     |                        |                          |                                           |
| The site is large and d                             | lisproportionate to the                                                                                    | scale of the settlement             | . The indirect im                   | pacts - tr             | affic, highway design ai | nd activity of a                          |
| is an area of the site a<br>site along Kiln Lane fr | ment would be significan<br>along Kiln Lane where a<br>contage only, equal to th<br>the settlement pattern | smaller development of existing plo | ould be located<br>ts. This would b | and this v<br>e Medium | vould be within the m    | iddle field of the site would be          |
|                                                     |                                                                                                            |                                     |                                     |                        |                          |                                           |
| Summary of Suitab                                   |                                                                                                            | 71. 1                               |                                     |                        |                          | Is the site suitable?                     |
|                                                     | y Greenways Lane and I<br>west and north. There is                                                         |                                     | •                                   |                        |                          | suitable:                                 |
|                                                     | n area of Ancient Wood                                                                                     | •                                   | -                                   |                        |                          | Yes                                       |
|                                                     | ent. It is consider that i                                                                                 | ·                                   |                                     |                        |                          |                                           |
| which is focused along                              | gside the existing reside                                                                                  | ntial properties. The si            | te is within 250r                   | n of an Hi             | istoric Landfill Site.   |                                           |
| Summary of Availa                                   | hility                                                                                                     |                                     |                                     |                        |                          | Is the site                               |
| -                                                   | wnership and the owner                                                                                     | has previously indicat              | ed that the site v                  | would be a             | available immediately.   | available?                                |
|                                                     |                                                                                                            |                                     |                                     |                        |                          | Yes                                       |
|                                                     |                                                                                                            |                                     |                                     |                        |                          |                                           |
| Summary of Achie                                    | -                                                                                                          |                                     |                                     |                        |                          | Is                                        |
| There is no reason to                               | indicate why developm                                                                                      | ent on the site is not a            | chievable.                          |                        |                          | development<br>on the site<br>achievable? |
|                                                     |                                                                                                            |                                     |                                     |                        |                          | Yes                                       |
|                                                     |                                                                                                            |                                     |                                     |                        |                          |                                           |
| Assessment                                          | Recommendatio                                                                                              | on                                  | Has P                               | otentia                | al                       |                                           |
| Reason for Rejection                                | on                                                                                                         |                                     |                                     |                        |                          |                                           |
| Not Applicable.                                     |                                                                                                            |                                     |                                     |                        |                          |                                           |
|                                                     |                                                                                                            |                                     |                                     |                        |                          |                                           |
| Site Area (Ha)                                      | Estimated Yield                                                                                            |                                     | 0-5 v                               | ears/                  | 6-10 years               | II-I5 years                               |
| 0.4                                                 | 11                                                                                                         | -                                   |                                     | 1                      | 0                        | 0                                         |