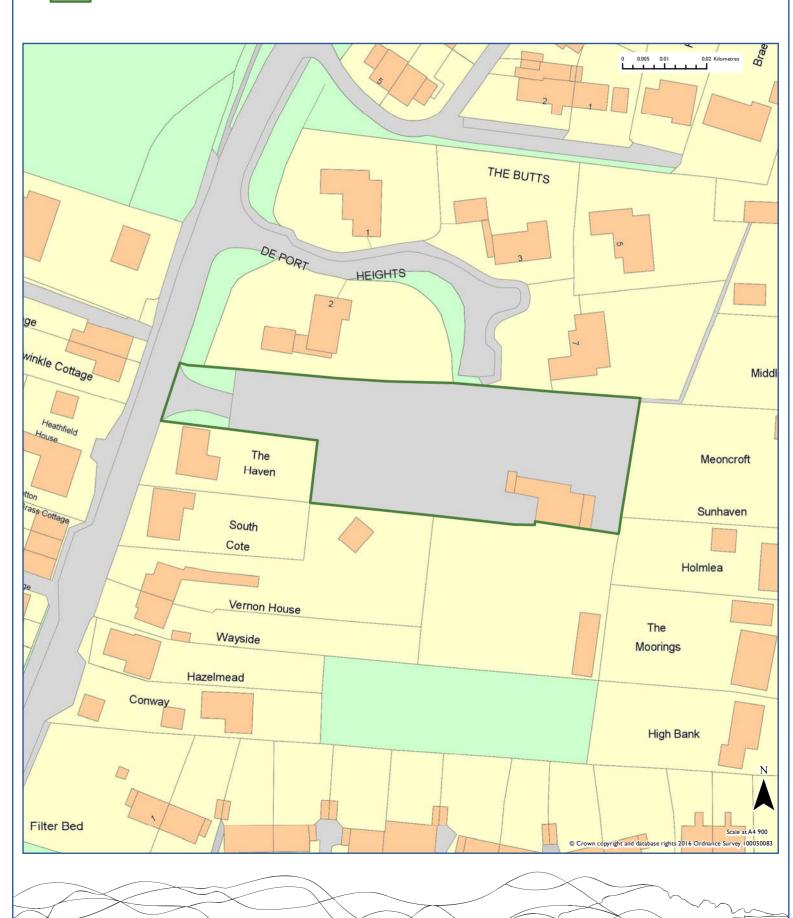

|                                            |                                           |
| Site Area (Ha) Estimated Yield                                                                                                                                                                                                                                                                                                            | 0-5 years                                                                                                          | 6-10 years<br>0                            | II-I5 years                               |





Houghtons Transport (Wickham) Ltd

#### 2016 Recommendation



| Site Reference           |                         |                                       |             |       |            | Area           |
|--------------------------|-------------------------|---------------------------------------|-------------|-------|------------|----------------|
| WI074                    |                         |                                       |             |       |            | East Hampshire |
| Site Address             |                         |                                       |             | Se    | ttlement   |                |
| Houghton's Transport     | (Wickham) Ltd           |                                       |             | Me    | onstoke    |                |
|                          |                         |