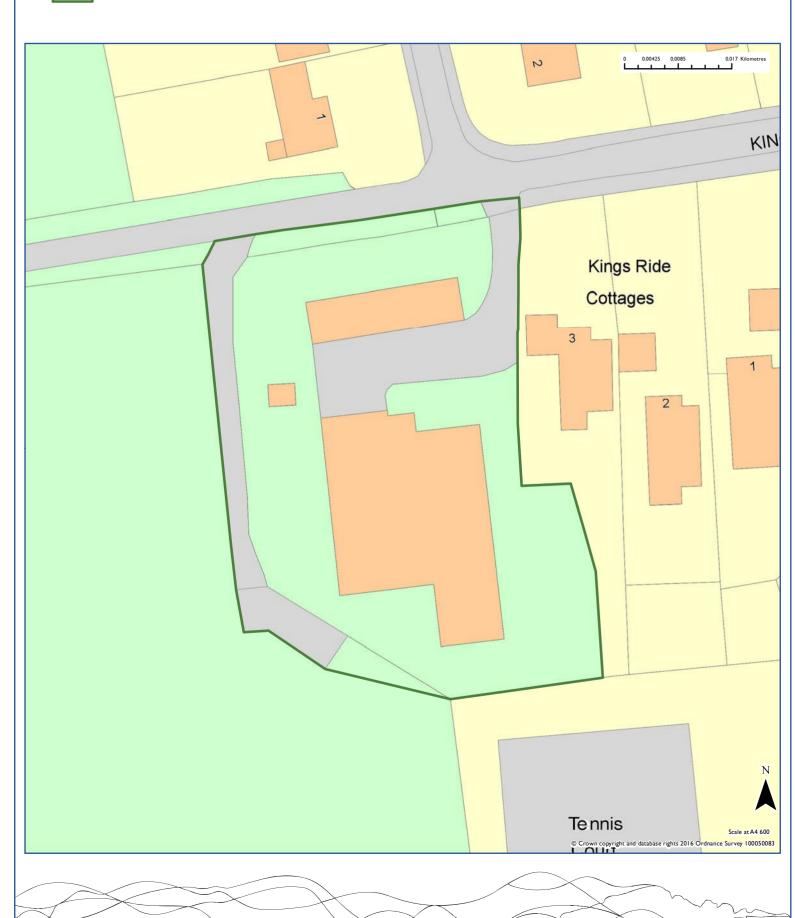

#### 2016 Recommendation

| Site Reference                                                                                              |                           |              |                           | Area                                      |  |  |
|-------------------------------------------------------------------------------------------------------------|---------------------------|--------------|---------------------------|-------------------------------------------|--|--|
| WE013                                                                                                       |                           |              |                           | Wealden                                   |  |  |
| Site Address                                                                                                |                           |              | Settlement                |                                           |  |  |
| Kings Ride Farm                                                                                             |                           |              | Alfriston                 |                                           |  |  |
|                                                                                                             |                           |              | Parish                    |                                           |  |  |
|                                                                                                             |                           |              | Alfriston                 |                                           |  |  |
| Source                                                                                                      | Current Use               |              |                           |                                           |  |  |
| Submission                                                                                                  | Farm buildings            |              |                           |                                           |  |  |
|                                                                                                             |                           |              |                           |                                           |  |  |
| Summary of Landscape Assessment  The site has Medium Landscape Sensitivity due to it's prominent a          | ما ما مانمان بامامنما اسم |              | h                         | - f the a surel was a wa                  |  |  |
| valley and being alongside the SDW national trail. The topography sensitive from outwith the settlement.    | y and elevation of t      | he site mea  | ans that it is particular | ly visually                               |  |  |
|                                                                                                             |                           |              |                           |                                           |  |  |
| Summary of Suitability                                                                                      |                           |              |                           | Is the site                               |  |  |
| Site suitable given buildings already exist, and the site would nature design to mitigate landscape impact. | rally round off the       | ouilt-up are | ea. Requires sensitive    | suitable?                                 |  |  |
| design to mitigate iandscape impacts                                                                        |                           |              |                           | Yes                                       |  |  |
| Summary of Availability Site considered available for development.                                          |                           |              |                           | Is the site available?                    |  |  |
|                                                                                                             |                           |              |                           | Yes                                       |  |  |
| Summary of Achievability                                                                                    |                           |              |                           | ls                                        |  |  |
| No reason to indicate why site is not achievable.                                                           |                           |              |                           | development<br>on the site<br>achievable? |  |  |
|                                                                                                             |                           |              |                           | Yes                                       |  |  |
| Assessment Recommendation                                                                                   | Has P                     | otentia      | <u> </u>                  |                                           |  |  |
|                                                                                                             |                           |              |                           |                                           |  |  |
| Reason for Rejection                                                                                        |                           |              |                           |                                           |  |  |
| Not applicable.                                                                                             |                           |              |                           |                                           |  |  |
| Site Area (Ha) Estimated Yield                                                                              | 0-5 y                     | ears         | 6-10 years                | II-I5 years                               |  |  |
| 0.37                                                                                                        |                           | 5            | 0                         | 0                                         |  |  |