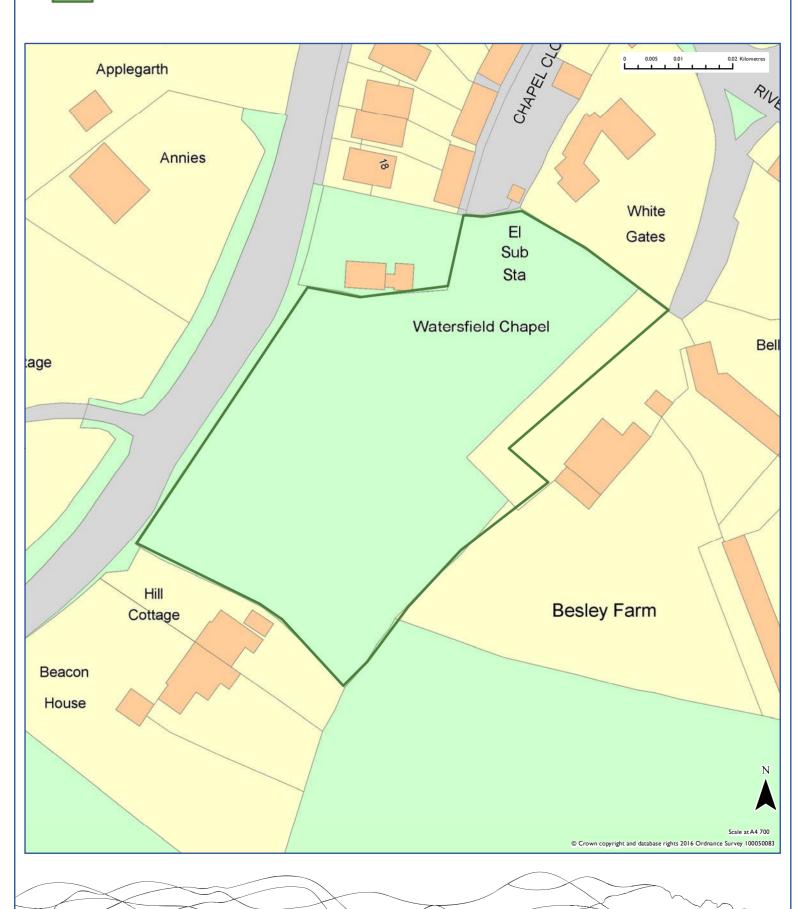

#### 2016 Recommendation

| Site Reference                                  |                                         |                                                    |            |                       |                                               | Area                                   |
|-------------------------------------------------|-----------------------------------------|----------------------------------------------------|------------|-----------------------|-----------------------------------------------|----------------------------------------|
| WI059                                           |                                         |                                                    |            |                       |                                               | Winchester                             |
| Site Address                                    |                                         |                                                    |            |                       | Settlement                                    |                                        |
| Marriners Farm                                  |                                         |                                                    |            |                       | Cheriton                                      |                                        |
|                                                 |                                         |                                                    |            |                       | Parish                                        |                                        |
|                                                 |                                         |                                                    |            |                       | Cheriton                                      |                                        |
|                                                 |                                         |                                                    |            |                       | G. T. G. T. G. T.                             |                                        |
| Source                                          |                                         |                                                    |            | ent Use               |                                               |                                        |
|                                                 |                                         |                                                    | farmh      | ouse, curtilage, agri | cultural.                                     |                                        |
| Summary of Lands                                | cape Assessment                         |                                                    |            |                       |                                               |                                        |
| High Sensitivity                                |                                         |                                                    |            |                       |                                               |                                        |
| northern part of the s<br>the wider landscape t |                                         | wing to it's location ac<br>e east. The upper part | djacent to | to the PROW netwo     | ork on the edge of th<br>cape areas beyond th | ne settlement and e existing influence |
|                                                 | scape sensitivity including             | a high landscape sensi                             | tivity in  | the northern portio   | on of the site. The sit.                      |                                        |
|                                                 | cy from south to north o                |                                                    | -          | •                     |                                               |                                        |
|                                                 | site is High Sensitivity ov             | -                                                  |            | -                     |                                               | <b>N</b> #                             |
| -                                               | ider landscape to which                 | -                                                  | -          |                       | _                                             |                                        |
|                                                 | sting influence of the set              |                                                    |            | •                     | •                                             |                                        |
| •                                               | sity development (likely                | -                                                  |            | -                     |                                               |                                        |
| ,                                               | , , ,                                   | ,                                                  |            | · ·                   |                                               |                                        |
|                                                 |                                         |                                                    |            |                       |                                               |                                        |
| Summary of Availa                               | ability                                 |                                                    |            |                       |                                               | Is the site                            |
| Site considered availa                          | ble for development                     |                                                    |            |                       |                                               | available?                             |
|                                                 |                                         |                                                    |            |                       |                                               | Yes                                    |
|                                                 |                                         |                                                    |            |                       |                                               | 1 C3                                   |
|                                                 |                                         |                                                    |            |                       |                                               |                                        |
| Summary of Achie                                | vahility                                |                                                    |            |                       |                                               | Is                                     |
|                                                 | e why site is not achieval              | ble                                                |            |                       |                                               | development                            |
|                                                 | , , , , , , , , , , , , , , , , , , , , |                                                    |            |                       |                                               | on the site                            |
|                                                 |                                         |                                                    |            |                       |                                               | achievable?                            |
|                                                 |                                         |                                                    |            |                       |                                               | Yes                                    |
|                                                 |                                         |                                                    |            |                       |                                               |                                        |
|                                                 |                                         |                                                    |            |                       |                                               |                                        |
| Assessment                                      | t Recommendatio                         | on                                                 |            | Has Potentia          | ıl                                            |                                        |
|                                                 |                                         |                                                    |            |                       |                                               |                                        |
| Reason for Rejection                            | on                                      |                                                    |            |                       |                                               |                                        |
| No applicable                                   |                                         |                                                    |            |                       |                                               |                                        |
|                                                 |                                         |                                                    |            |                       |                                               |                                        |
|                                                 |                                         |                                                    |            |                       |                                               |                                        |
|                                                 |                                         |                                                    |            |                       |                                               |                                        |
| Site Area (Ha)                                  | Estimated Yield                         |                                                    |            | 0-5 years             | 6-10 years                                    | II-I5 years                            |
| 1.2                                             | 10                                      | -                                                  |            | 10                    | 0                                             | 0                                      |