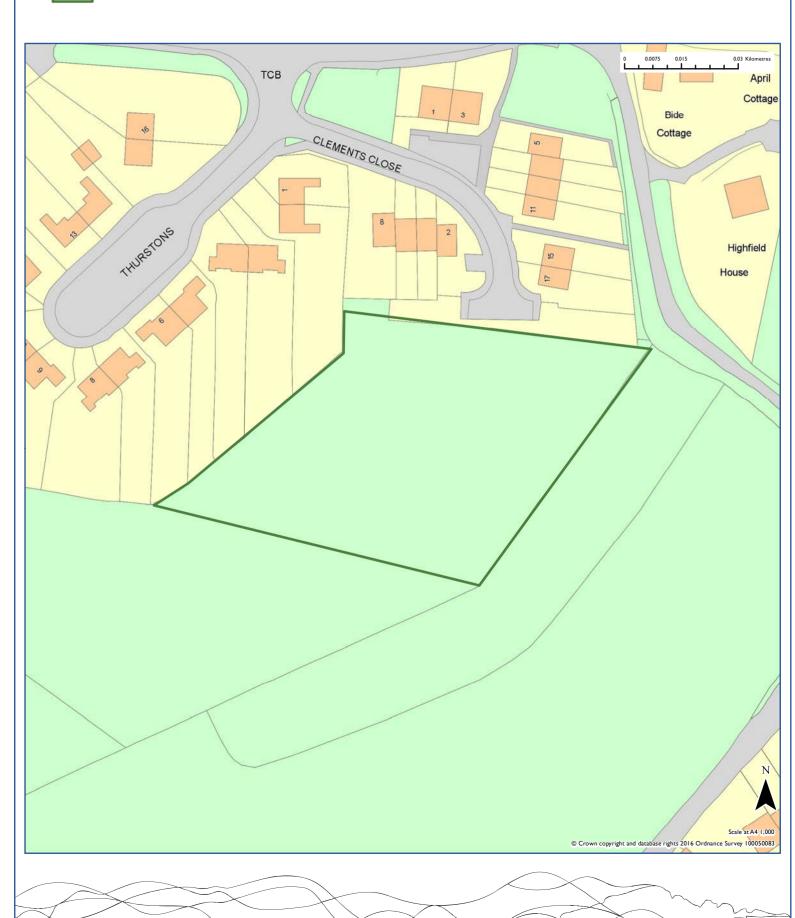

#### 2016 Recommendation

| Site Reference                                                                |                           |           |                        |                     |                        | Area                                      |
|-------------------------------------------------------------------------------|---------------------------|-----------|------------------------|---------------------|------------------------|-------------------------------------------|
| EA002                                                                         |                           |           |                        |                     |                        | East Hampshire                            |
| Site Address                                                                  |                           |           |                        |                     | Settlement             |                                           |
| Land at Clements Close                                                        | e                         |           |                        |                     | Binsted                |                                           |
|                                                                               |                           |           |                        |                     | Parish                 |                                           |
|                                                                               |                           |           |                        |                     | Binsted                |                                           |
| Source                                                                        |                           |           | Curr                   | ent Use             |                        |                                           |
| Previously assessed by                                                        | Borough/District Cour     | ncil      | Agric                  | ultural             |                        |                                           |
| Summary of Landsca                                                            | ane Assessment            |           |                        |                     |                        |                                           |
| Low/Medium Sensitivity                                                        |                           |           |                        |                     |                        |                                           |
| The site is not widely v                                                      | isible and relates to the | e existin | g recent settlement    | pattern.            |                        |                                           |
| Summary of Suitabil                                                           | lity                      |           |                        |                     |                        | Is the site                               |
| The site is considered s                                                      | suitable for a small num  | nber of c | lwellings, which is co | nsistent with densi | ty and character of    | suitable?                                 |
| surrounding developme                                                         |                           |           | -                      | w screening around  | the sites. The site is | Yes                                       |
| Summary of Availab                                                            | pility                    |           |                        |                     |                        | Is the site                               |
| The site is in single own                                                     |                           | has prev  | viously indicated that | the site would be   | available immediately. | _                                         |
|                                                                               | ·                         | ·         | ,                      |                     | ,                      | Yes                                       |
|                                                                               |                           |           |                        |                     |                        |                                           |
| Summary of Achieva                                                            | ability                   |           |                        |                     |                        | ls                                        |
| There are power cables<br>prevent potential devel<br>site could not be achiev | opment. If this can be    |           |                        |                     |                        | development<br>on the site<br>achievable? |
|                                                                               |                           |           |                        |                     |                        | Yes                                       |
| Assessment                                                                    | Recommendatio             | n         |                        | Has Potentia        | al                     |                                           |
| Reason for Rejection                                                          | 1                         |           |                        |                     |                        |                                           |
| Not Applicable.                                                               |                           |           |                        |                     |                        |                                           |
| Sito Ango (Us)                                                                | Estimated Yield           |           |                        | 0 F veers           | 6 10 voore             | II IF waara                               |
| Site Area (Ha) 0.5                                                            | 12                        |           |                        | 0-5 years           | 6-10 years<br>0        | 0 II-I5 years                             |