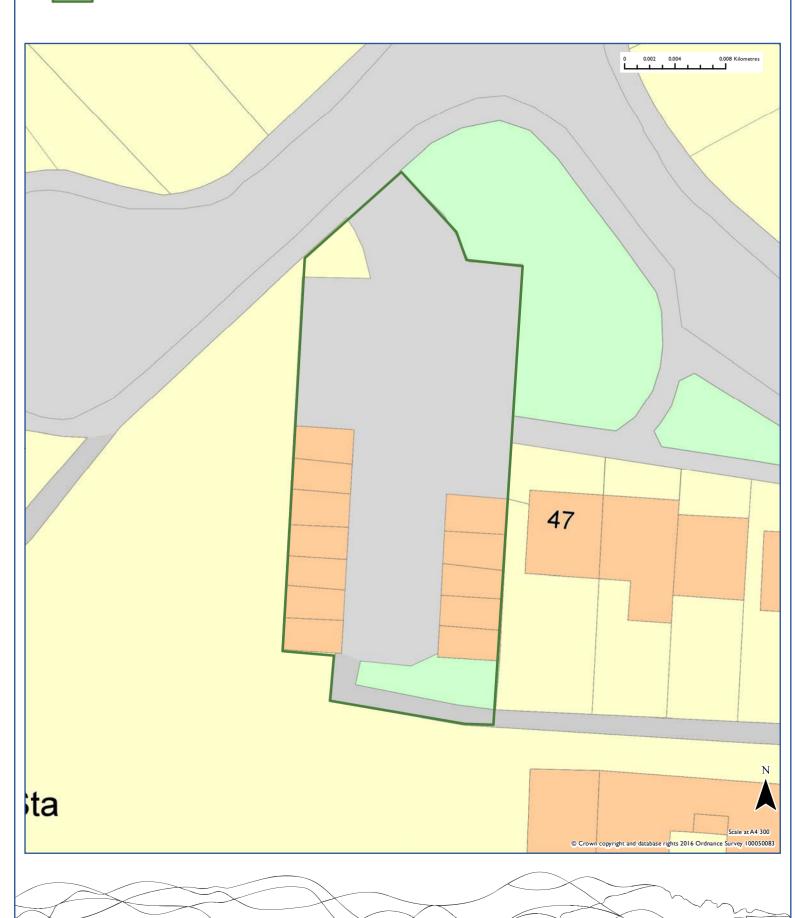

|                                                              |                       |
| Site Area (Ha) Estimated Yield                                                        | 0-5 years 6-10 years                                         | II-I5 years           |
| 0.6                                                                                   | 11 0                                                         | 0                     |
|                                                                                       |                                                              | -                     |

SOUTH DOWNS NATIONAL PARK

# Strategic Housing Land Availability Assessment Site: CH022



Garage site at Old Glebe

#### 2016 Recommendation



| Site Reference                                                                                                                |                            |                |                 | Area                                     |
|-------------------------------------------------------------------------------------------------------------------------------|----------------------------|----------------|-----------------|------------------------------------------|
| CH022                                                                                                                         |                            |                |                 | Chichester                               |
| Site Address