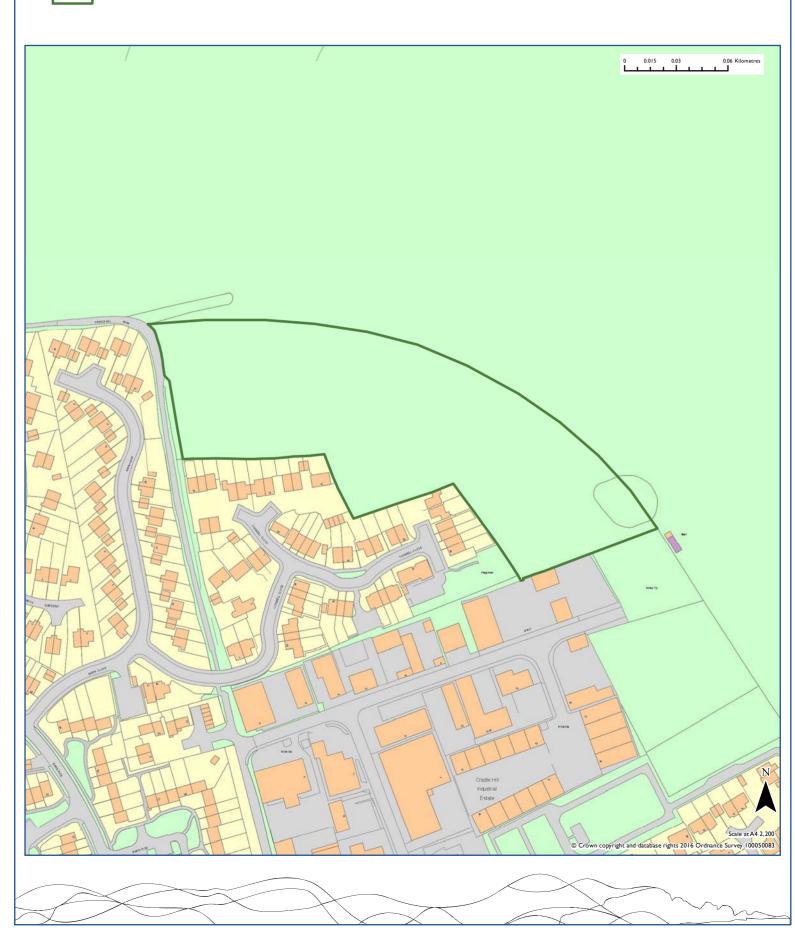

|
|                                                                                |                         |                          |           |                       |                       |                                           |
| Site Area (Ha)                                                                 | Estimated Vield         |                          |           | 0-5 vears             | 6-10 years            | II-I5 vears                               |
| Site Area (Ha)                                                                 | Estimated Yield         |                          |           | <b>0-5 years</b> 20   | 6-10 years<br>0       | II-I5 years                               |





Seaford, Land East of Barn Close

#### 2016 Recommendation



| Site Reference                                                                                                        |                                                        |                                                      |                                              |                                                 | Area                                      |
|-----------------------------------------------------------------------------------------------------------------------|--------------------------------------------------------|------------------------------------------------------|----------------------------------------------|-------------------------------------------------|-------------------------------------------|
| LE106