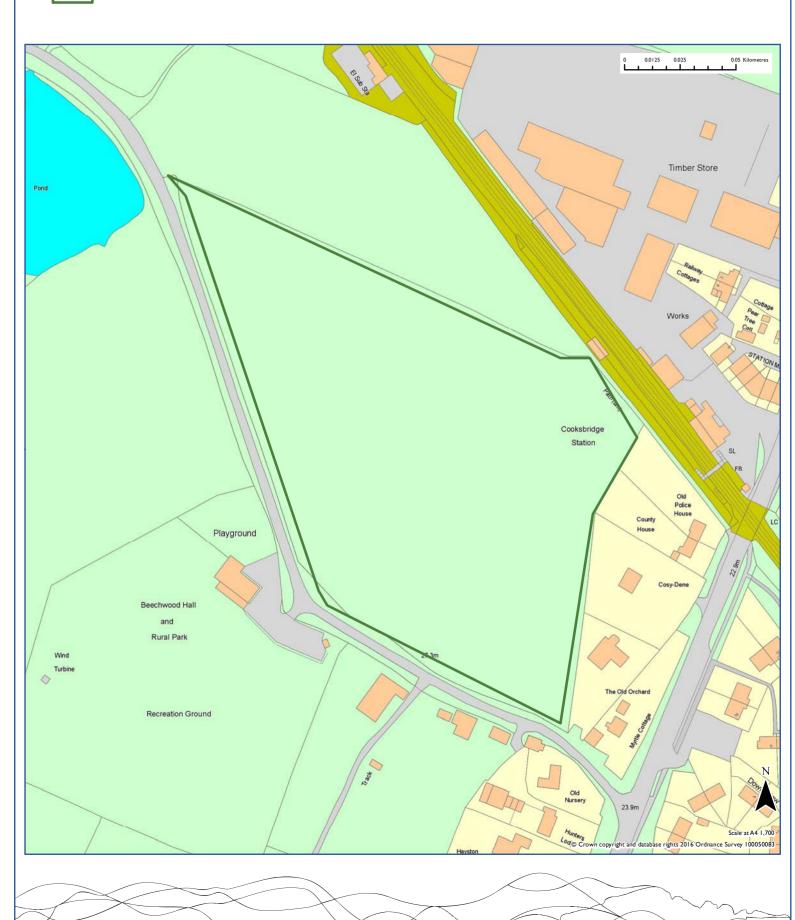

Marriners Farm

#### 2016 Recommendation

| Site Reference                                  |                                         |                                                    |            |                       |                                               | Area                                   |
|-------------------------------------------------|-----------------------------------------|----------------------------------------------------|------------|-----------------------|-----------------------------------------------|----------------------------------------|
| WI059                                           |                                         |                                                    |            |                       |                                               | Winchester                             |
| Site Address                                    |                                         |                                                    |            |                       | Settlement                                    |                                        |
| Marriners Farm                                  |                                         |                                                    |            |                       | Cheriton                                      |                                        |
|                                                 |                                         |                                                    |            |                       | Parish                                        |                                        |
|                                                 |                                         |                                                    |            |                       | Cheriton                                      |                                        |
|                                                 |                                         |                                                    |            |                       | G. T. G. T. G. T.                             |                                        |
| Source                                          |                                         |                                                    |            | ent Use               |                                               |                                        |
|                                                 |                                         |                                                    | farmh      | ouse, curtilage, agri | cultural.                                     |                                        |
| Summary of Lands                                | cape Assessment                         |                                                    |            |                       |                                               |                                        |
| High Sensitivity                                |                                         |                                                    |            |                       |                                               |                                        |
| northern part of the s<br>the wider landscape t |                                         | wing to it's location ac<br>e east. The upper part | djacent to | to the PROW netwo     | ork on the edge of th<br>cape areas beyond th | ne settlement and e existing influence |
|                                                 | scape sensitivity including             | a high landscape sensi                             | tivity in  | the northern portio   | on of the site. The sit.                      |                                        |
|                                                 | cy from south to north o                |                                                    | -          | •                     |                                               |                                        |
|                                                 | site is High Sensitivity ov             | -                                                  |            | -                     |                                               | <b>N</b> #                             |
| -                                               | ider landscape to which                 | -                                                  | -          |                       | _                                             |                                        |
|                                                 | sting influence of the set              |                                                    |            | •                     | •                                             |                                        |
| •                                               | sity development (likely                | -                                                  |            | -                     |                                               |                                        |
| ,                                               | , , ,                                   | ,                                                  |            | · ·                   |                                               |                                        |
|                                                 |                                         |                                                    |            |                       |                                               |                                        |
| Summary of Availa                               | ability                                 |                                                    |            |                       |                                               | Is the site                            |
| Site considered availa                          | ble for development                     |                                                    |            |                       |                                               | available?                             |
|                                                 |                                         |                                                    |            |                       |                                               | Yes                                    |
|                                                 |                                         |                                                    |            |                       |                                               | 1 C3                                   |
|                                                 |                                         |                                                    |            |                       |                                               |                                        |
| Summary of Achie                                | vahility                                |                                                    |            |                       |                                               | Is                                     |
|                                                 | e why site is not achieval              | ble                                                |            |                       |                                               | development                            |
|                                                 | , , , , , , , , , , , , , , , , , , , , |                                                    |            |                       |                                               | on the site                            |
|                                                 |                                         |                                                    |            |                       |                                               | achievable?                            |
|                                                 |                                         |                                                    |            |                       |                                               | Yes                                    |
|                                                 |                                         |                                                    |            |                       |                                               |                                        |
|                                                 |                                         |                                                    |            |                       |                                               |                                        |
| Assessment                                      | t Recommendatio                         | on                                                 |            | Has Potentia          | ıl                                            |                                        |
|                                                 |                                         |                                                    |            |                       |                                               |                                        |
| Reason for Rejection                            | on                                      |                                                    |            |                       |                                               |                                        |
| No applicable                                   |                                         |                                                    |            |                       |                                               |                                        |
|                                                 |                                         |                                                    |            |                       |                                               |                                        |
|                                                 |                                         |                                                    |            |                       |                                               |                                        |
|                                                 |                                         |                                                    |            |                       |                                               |                                        |
| Site Area (Ha)                                  | Estimated Yield                         |                                                    |            | 0-5 years             | 6-10 years                                    | II-I5 years                            |
| 1.2                                             | 10                                      | -                                                  |            | 10                    | 0                                             | 0                                      |