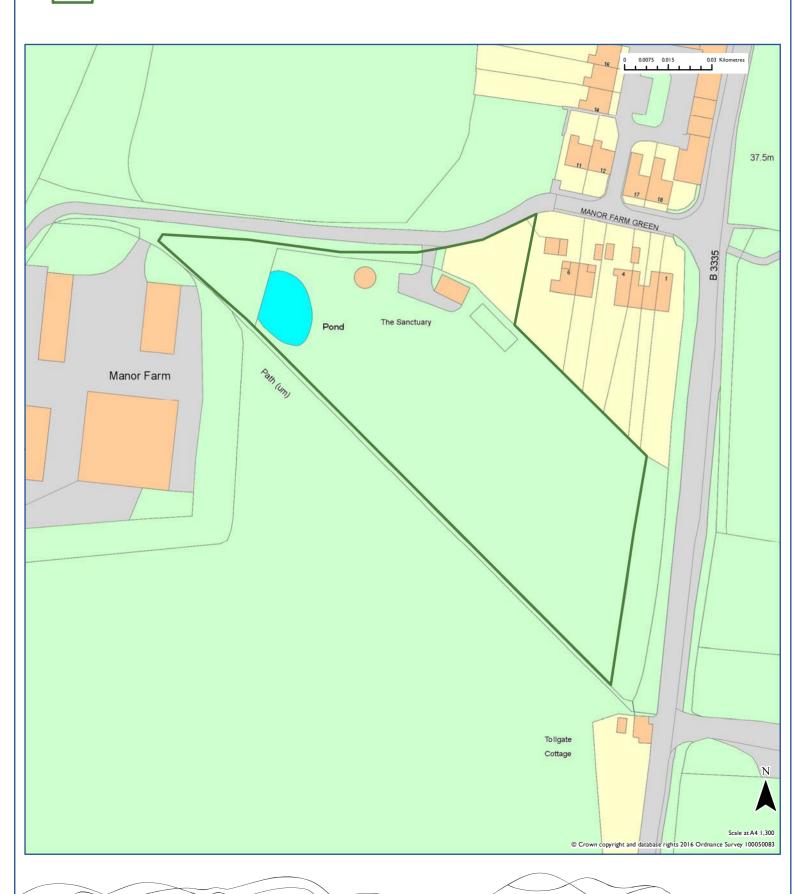

#### 2016 Recommendation

| Site Reference                                                                                              |                           |              |                           | Area                                      |  |  |
|-------------------------------------------------------------------------------------------------------------|---------------------------|--------------|---------------------------|-------------------------------------------|--|--|
| WE013                                                                                                       |                           |              |                           | Wealden                                   |  |  |
| Site Address                                                                                                |                           |              | Settlement                |                                           |  |  |
| Kings Ride Farm                                                                                             |                           |              | Alfriston                 |                                           |  |  |
|                                                                                                             |                           |              | Parish                    |                                           |  |  |
|                                                                                                             |                           |              | Alfriston                 |                                           |  |  |
| Source                                                                                                      | Current Use               |              |                           |                                           |  |  |
| Submission                                                                                                  | Farm buildings            |              |                           |                                           |  |  |
|                                                                                                             |                           |              |                           |                                           |  |  |
| Summary of Landscape Assessment  The site has Medium Landscape Sensitivity due to it's prominent a          | ما ما مانمان بامامنما اسم |              | h                         | - f the a surel was a wa                  |  |  |
| valley and being alongside the SDW national trail. The topography sensitive from outwith the settlement.    | y and elevation of t      | he site mea  | ans that it is particular | ly visually                               |  |  |
|                                                                                                             |                           |              |                           |                                           |  |  |
| Summary of Suitability                                                                                      |                           |              |                           | Is the site                               |  |  |
| Site suitable given buildings already exist, and the site would nature design to mitigate landscape impact. | rally round off the       | ouilt-up are | ea. Requires sensitive    | suitable?                                 |  |  |
| design to mitigate iandscape impacts                                                                        |                           |              |                           | Yes                                       |  |  |
| Summary of Availability Site considered available for development.                                          |                           |              |                           | Is the site available?                    |  |  |
|                                                                                                             |                           |              |                           | Yes                                       |  |  |
| Summary of Achievability                                                                                    |                           |              |                           | ls                                        |  |  |
| No reason to indicate why site is not achievable.                                                           |                           |              |                           | development<br>on the site<br>achievable? |  |  |
|                                                                                                             |                           |              |                           | Yes                                       |  |  |
| Assessment Recommendation                                                                                   | Has P                     | otentia      | <u> </u>                  |                                           |  |  |
|                                                                                                             |                           |              |                           |                                           |  |  |
| Reason for Rejection                                                                                        |                           |              |                           |                                           |  |  |
| Not applicable.                                                                                             |                           |              |                           |                                           |  |  |
| Site Area (Ha) Estimated Yield                                                                              | 0-5 y                     | ears         | 6-10 years                | II-I5 years                               |  |  |
| 0.37                                                                                                        |                           | 5            | 0                         | 0                                         |  |  |