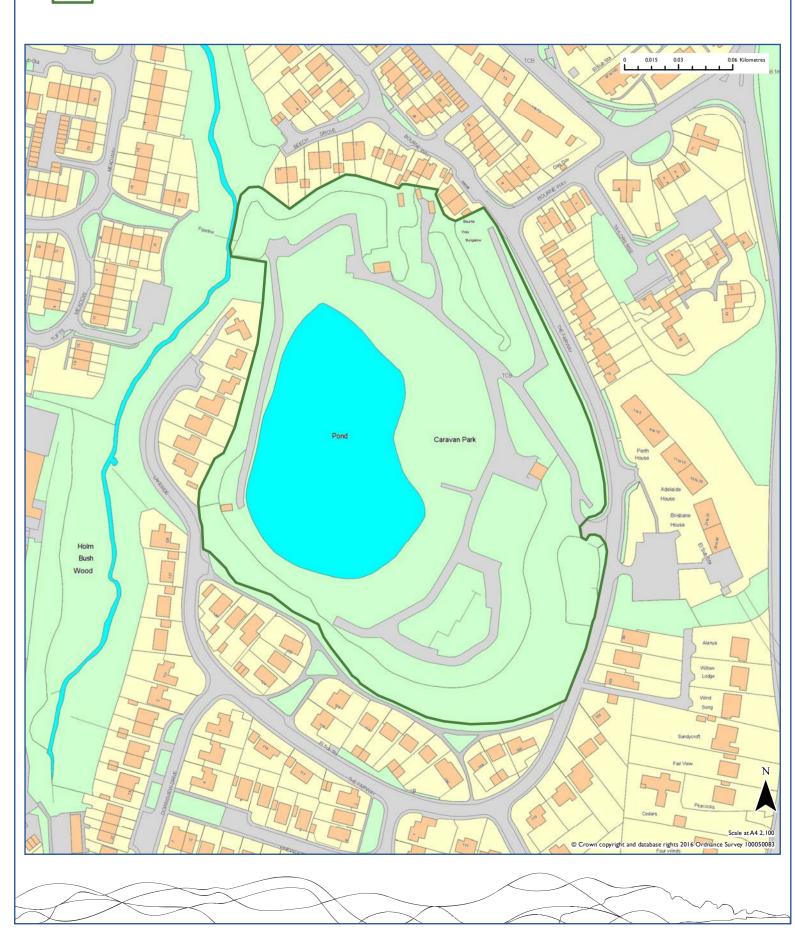

|                     | 15                             | 0                         | 0                       |





Holmbush Caravan Park

### 2016 Recommendation



| Site Reference                                 |                                                    |                     |              |                       |                       | Area        |
|------------------------------------------------|----------------------------------------------------|---------------------|--------------|-----------------------|-----------------------|-------------|
| CH069                                          |                                                    |                     |              |                       |                       | Chichester  |
| Site Address                                   |                                                    |                     |              |                       | Settlement            |