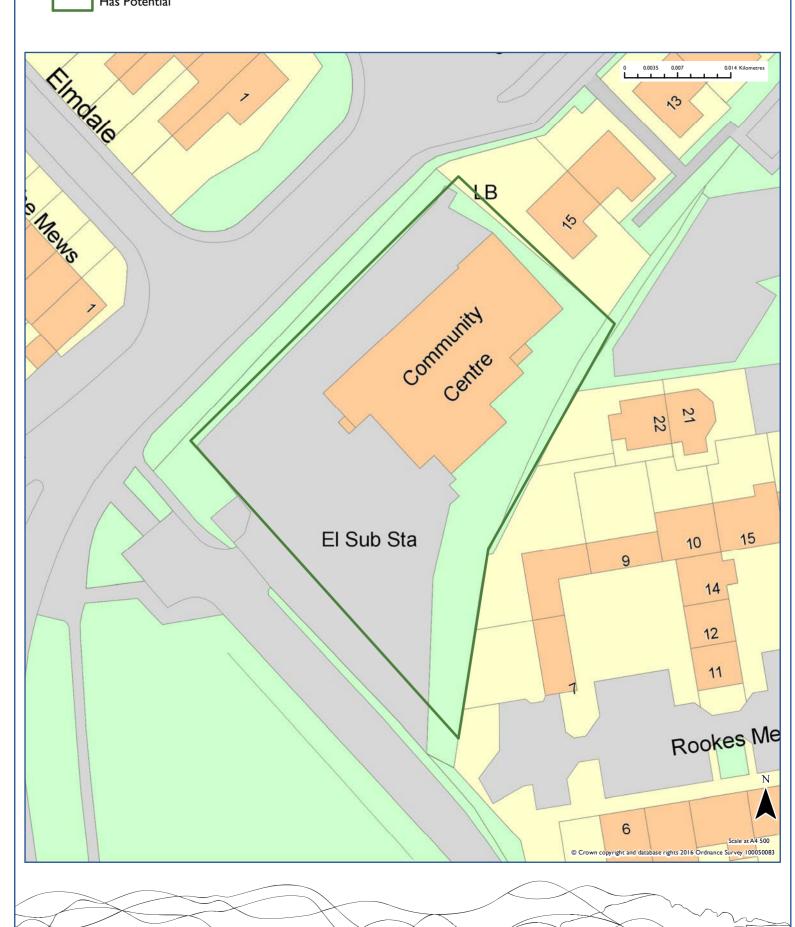

#### 2016 Recommendation

| Site Reference                                                                |                           |           |                        |                     |                        | Area                                      |
|-------------------------------------------------------------------------------|---------------------------|-----------|------------------------|---------------------|------------------------|-------------------------------------------|
| EA002                                                                         |                           |           |                        |                     |                        | East Hampshire                            |
| Site Address                                                                  |                           |           |                        |                     | Settlement             |                                           |
| Land at Clements Close                                                        | e                         |           |                        |                     | Binsted                |                                           |
|                                                                               |                           |           |                        |                     | Parish                 |                                           |
|                                                                               |                           |           |                        |                     | Binsted                |                                           |
| Source                                                                        |                           |           | Curr                   | ent Use             |                        |                                           |
| Previously assessed by                                                        | Borough/District Cour     | ncil      | Agric                  | ultural             |                        |                                           |
| Summary of Landsca                                                            | ane Assessment            |           |                        |                     |                        |                                           |
| Low/Medium Sensitivity                                                        |                           |           |                        |                     |                        |                                           |
| The site is not widely v                                                      | isible and relates to the | e existin | g recent settlement    | pattern.            |                        |                                           |
| Summary of Suitabil                                                           | lity                      |           |                        |                     |                        | Is the site                               |
| The site is considered s                                                      | suitable for a small num  | nber of c | lwellings, which is co | nsistent with densi | ty and character of    | suitable?                                 |
| surrounding developme                                                         |                           |           | -                      | w screening around  | the sites. The site is | Yes                                       |
| Summary of Availab                                                            | pility                    |           |                        |                     |                        | Is the site                               |
| The site is in single own                                                     |                           | has prev  | viously indicated that | the site would be   | available immediately. | _                                         |
|                                                                               | ·                         | ·         | ,                      |                     | ,                      | Yes                                       |
|                                                                               |                           |           |                        |                     |                        |                                           |
| Summary of Achieva                                                            | ability                   |           |                        |                     |                        | ls                                        |
| There are power cables<br>prevent potential devel<br>site could not be achiev | opment. If this can be    |           |                        |                     |                        | development<br>on the site<br>achievable? |
|                                                                               |                           |           |                        |                     |                        | Yes                                       |
| Assessment                                                                    | Recommendatio             | n         |                        | Has Potentia        | al                     |                                           |
| Reason for Rejection                                                          | 1                         |           |                        |                     |                        |                                           |
| Not Applicable.                                                               |                           |           |                        |                     |                        |                                           |
| Sito Ango (Us)                                                                | Estimated Yield           |           |                        | 0 F veers           | 6 10 voore             | II IF waara                               |
| Site Area (Ha) 0.5                                                            | 12                        |           |                        | 0-5 years           | 6-10 years<br>0        | 0 II-I5 years                             |

Land at Greenways and Kiln Lanes

#### 2016 Recommendation

| Site Reference                                      |                                                                                                            |                                     |                                     |                        |                          | Area                                      |
|-----------------------------------------------------|------------------------------------------------------------------------------------------------------------|-------------------------------------|-------------------------------------|------------------------|--------------------------|-------------------------------------------|
| EA005                                               |                                                                                                            |                                     |                                     |                        |                          | East Hampshire                            |
| Site Address                                        |                                                                                                            |                                     |                                     |                        | Settlement               |                                           |
| Land at Greenways ar                                | nd Kiln Lanes                                                                                              |                                     |                                     |                        | Buriton                  |                                           |
|                                                     |                                                                                                            |                                     |                                     |                        | Parish                   |                                           |
|                                                     |                                                                                                            |                                     |                                     |                        | Buriton                  |                                           |
|                                                     |                                                                                                            |                                     |                                     |                        |                          |                                           |
| Source                                              | . Damanda/Diasaias Cam                                                                                     | :1                                  | Current Use                         |                        |                          |                                           |
| Previously assessed by                              | y Borough/District Cour                                                                                    | ncii                                | Vacant Land                         |                        |                          |                                           |
| Summary of Lands                                    | cape Assessment                                                                                            |                                     |                                     |                        |                          |                                           |
| High/Medium Sensitiv                                | ity                                                                                                        |                                     |                                     |                        |                          |                                           |
| The site is large and d                             | lisproportionate to the                                                                                    | scale of the settlement             | . The indirect im                   | pacts - tr             | affic, highway design ai | nd activity of a                          |
| is an area of the site a<br>site along Kiln Lane fr | ment would be significan<br>along Kiln Lane where a<br>contage only, equal to th<br>the settlement pattern | smaller development of existing plo | ould be located<br>ts. This would b | and this v<br>e Medium | vould be within the m    | iddle field of the site would be          |
|                                                     |                                                                                                            |                                     |                                     |                        |                          |                                           |
| Summary of Suitab                                   |                                                                                                            | 71. 1                               |                                     |                        |                          | Is the site suitable?                     |
|                                                     | y Greenways Lane and I<br>west and north. There is                                                         |                                     | •                                   |                        |                          | suitable:                                 |
|                                                     | n area of Ancient Wood                                                                                     | •                                   | -                                   |                        |                          | Yes                                       |
|                                                     | ent. It is consider that i                                                                                 | ·                                   |                                     |                        |                          |                                           |
| which is focused along                              | gside the existing reside                                                                                  | ntial properties. The si            | te is within 250r                   | n of an Hi             | istoric Landfill Site.   |                                           |
| Summary of Availa                                   | hility                                                                                                     |                                     |                                     |                        |                          | Is the site                               |
| -                                                   | wnership and the owner                                                                                     | has previously indicat              | ed that the site v                  | would be a             | available immediately.   | available?                                |
|                                                     |                                                                                                            |                                     |                                     |                        |                          | Yes                                       |
|                                                     |                                                                                                            |                                     |                                     |                        |                          |                                           |
| Summary of Achie                                    | -                                                                                                          |                                     |                                     |                        |                          | Is                                        |
| There is no reason to                               | indicate why developm                                                                                      | ent on the site is not a            | chievable.                          |                        |                          | development<br>on the site<br>achievable? |
|                                                     |                                                                                                            |                                     |                                     |                        |                          | Yes                                       |
|                                                     |                                                                                                            |                                     |                                     |                        |                          |                                           |
| Assessment                                          | Recommendatio                                                                                              | on                                  | Has P                               | otentia                | al                       |                                           |
| Reason for Rejection                                | on                                                                                                         |                                     |                                     |                        |                          |                                           |
| Not Applicable.                                     |                                                                                                            |                                     |                                     |                        |                          |                                           |
|                                                     |                                                                                                            |                                     |                                     |                        |                          |                                           |
| Site Area (Ha)                                      | Estimated Yield                                                                                            |                                     | 0-5 v                               | ears/                  | 6-10 years               | II-I5 years                               |
| 0.4                                                 | 11                                                                                                         | -                                   |                                     | 1                      | 0                        | 0                                         |