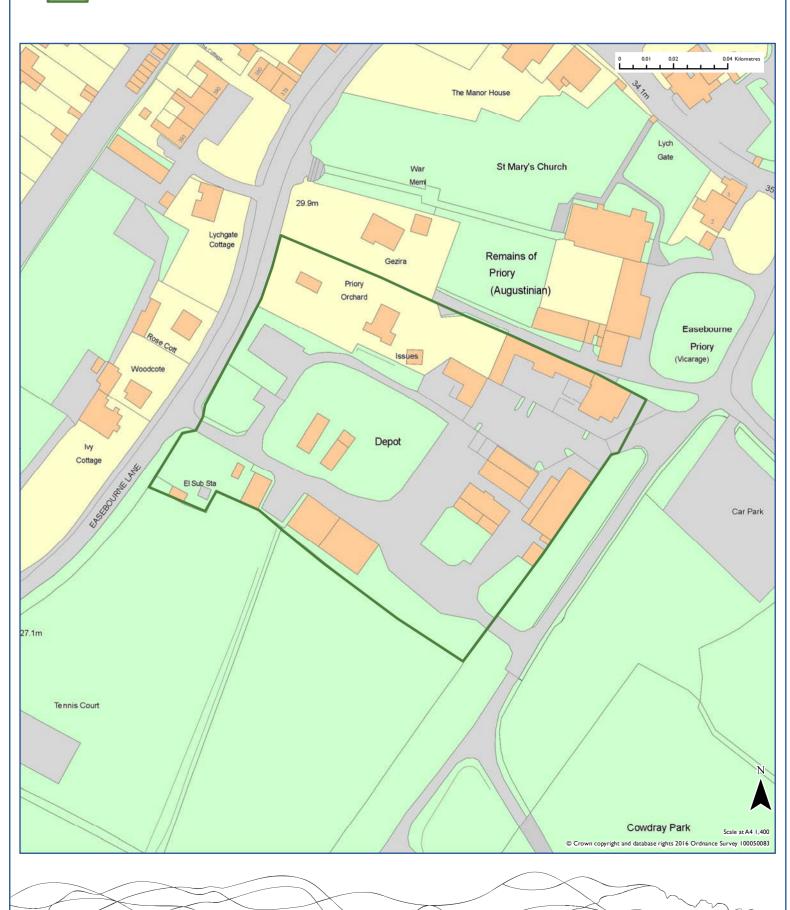

|                                              |                              |  |  |
| Not Applicable.                                                                                          |                                              |                              |  |  |
|                                                                                                          |                                              |                              |  |  |
| Site Area (Ha)  0.7  Estimated Yield  14                                                                 | 0-5 years 6-10                               | 0 years                      |  |  |





The Cowdray Estate, Works Yard

#### 2016 Recommendation



| Site Reference                                                                                                                                                                                                               |                               |                        | Area                                    |  |
|------------------------------------------------------------------------------------------------------------------------------------------------------------------------------------------------------------------------------|-------------------------------|------------------------|-----------------------------------------|--|
| CH064