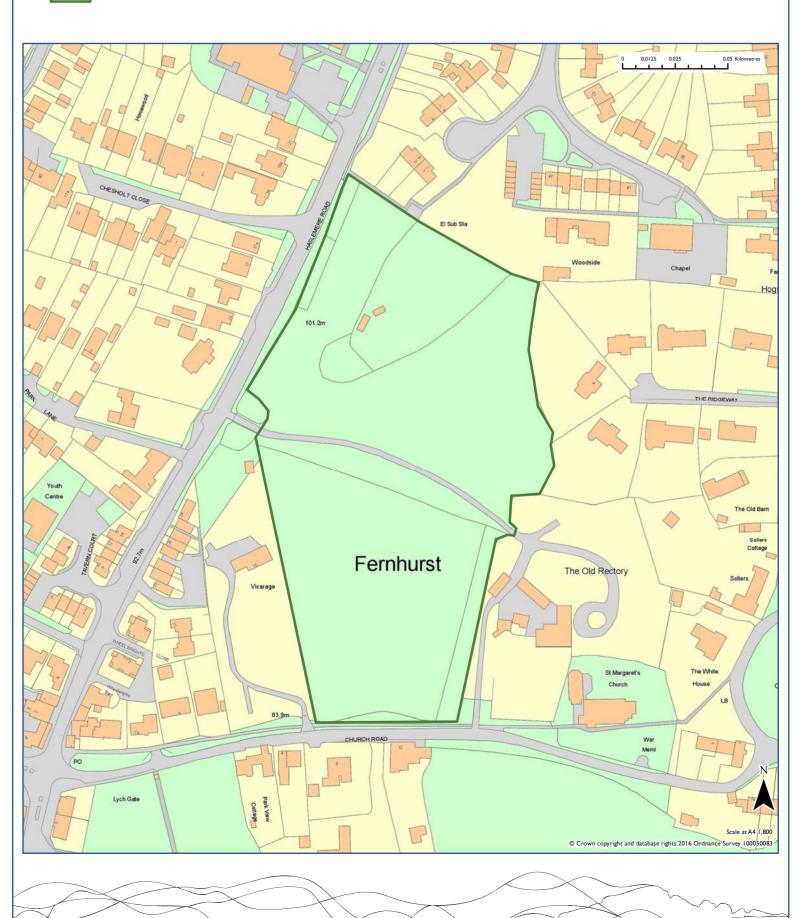

|
| Reason for Rejection                                                                                                          |                            |                |                 |                                          |
| Not Applicable.                                                                                                               |                            |                |                 |                                          |
| Site Area (Ha)  0.06  Estimated Yield  5                                                                                      |                            | 0-5 years<br>5 | 6-10 years<br>0 | II-I5 years                              |





Fernhurst Glebe

#### 2016 Recommendation



| Site Reference                              |                                                                                                      |                    |                         |             |                | Area                    |
|---------------------------------------------|------------------------------------------------------------------------------------------------------|--------------------|-------------------------|-------------|----------------|-------------------------|
| CH025                                       |                                                                                                      |                    |                         |             |                | Chichester              |
| Site Address