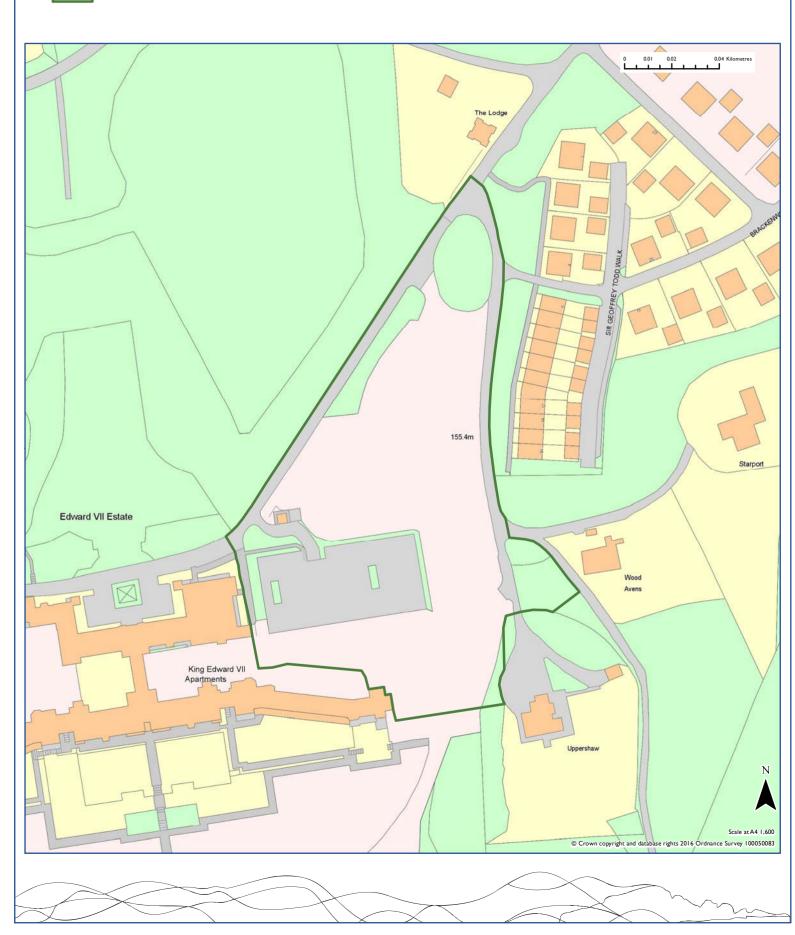

## Strategic Housing Land Availability Assessment Site: WE013

Kings Ride Farm

#### 2016 Recommendation

| Site Reference                                                                                              |                           |              |                           | Area                                      |  |  |
|-------------------------------------------------------------------------------------------------------------|---------------------------|--------------|---------------------------|-------------------------------------------|--|--|
| WE013                                                                                                       |                           |              |                           | Wealden                                   |  |  |
| Site Address                                                                                                |                           |              | Settlement                |                                           |  |  |
| Kings Ride Farm                                                                                             |                           |              | Alfriston                 |                                           |  |  |
|                                                                                                             |                           |              | Parish                    |                                           |  |  |
|                                                                                                             |                           |              | Alfriston                 |                                           |  |  |
| Source                                                                                                      | Current Use               |              |                           |                                           |  |  |
| Submission                                                                                                  | Farm buildings            |              |                           |                                           |  |  |
|                                                                                                             |                           |              |                           |                                           |  |  |
| Summary of Landscape Assessment  The site has Medium Landscape Sensitivity due to it's prominent a          | ما ما مانمان بامامنما اسم |              | h                         | - f the a surel was a wa                  |  |  |
| valley and being alongside the SDW national trail. The topography sensitive from outwith the settlement.    | y and elevation of t      | he site mea  | ans that it is particular | ly visually                               |  |  |
|                                                                                                             |                           |              |                           |                                           |  |  |
| Summary of Suitability                                                                                      |                           |              |                           | Is the site                               |  |  |
| Site suitable given buildings already exist, and the site would nature design to mitigate landscape impact. | rally round off the       | ouilt-up are | ea. Requires sensitive    | suitable?                                 |  |  |
| design to mitigate iandscape impacts                                                                        |                           |              |                           | Yes                                       |  |  |
| Summary of Availability Site considered available for development.                                          |                           |              |                           | Is the site available?                    |  |  |
|                                                                                                             |                           |              |                           | Yes                                       |  |  |
| Summary of Achievability                                                                                    |                           |              |                           | ls                                        |  |  |
| No reason to indicate why site is not achievable.                                                           |                           |              |                           | development<br>on the site<br>achievable? |  |  |
|                                                                                                             |                           |              |                           | Yes                                       |  |  |
| Assessment Recommendation                                                                                   | Has P                     | otentia      | <u> </u>                  |                                           |  |  |
|                                                                                                             |                           |              |                           |                                           |  |  |
| Reason for Rejection                                                                                        |                           |              |                           |                                           |  |  |
| Not applicable.                                                                                             |                           |              |                           |                                           |  |  |
| Site Area (Ha) Estimated Yield                                                                              | 0-5 y                     | ears         | 6-10 years                | II-I5 years                               |  |  |
| 0.37                                                                                                        |                           | 5            | 0                         | 0                                         |  |  |