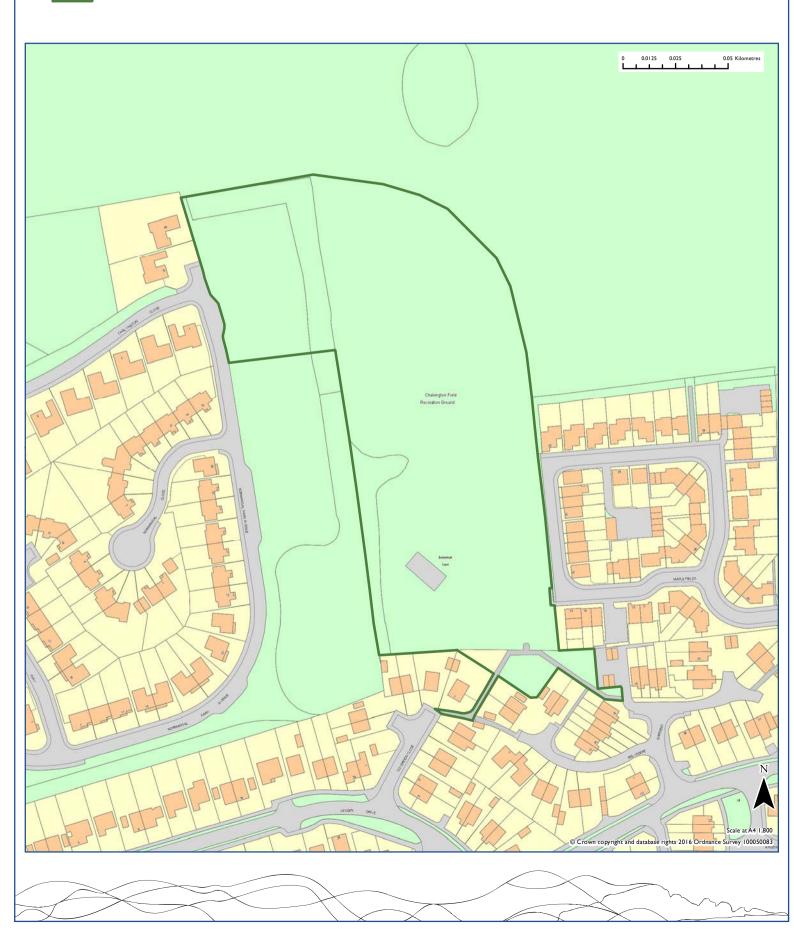

#### 2016 Recommendation

| Site Reference                                      |                                                                                                            |                                     |                                     |                        |                          | Area                                      |
|-----------------------------------------------------|------------------------------------------------------------------------------------------------------------|-------------------------------------|-------------------------------------|------------------------|--------------------------|-------------------------------------------|
| EA005                                               |                                                                                                            |                                     |                                     |                        |                          | East Hampshire                            |
| Site Address                                        |                                                                                                            |                                     |                                     |                        | Settlement               |                                           |
| Land at Greenways ar                                | nd Kiln Lanes                                                                                              |                                     |                                     |                        | Buriton                  |                                           |
|                                                     |                                                                                                            |                                     |                                     |                        | Parish                   |                                           |
|                                                     |                                                                                                            |                                     |                                     |                        | Buriton                  |                                           |
|                                                     |                                                                                                            |                                     |                                     |                        |                          |                                           |
| Source                                              | . Damanda/Diasaias Cam                                                                                     | :1                                  | Current Use                         |                        |                          |                                           |
| Previously assessed by                              | y Borough/District Cour                                                                                    | ncii                                | Vacant Land                         |                        |                          |                                           |
| Summary of Lands                                    | cape Assessment                                                                                            |                                     |                                     |                        |                          |                                           |
| High/Medium Sensitiv                                | ity                                                                                                        |                                     |                                     |                        |                          |                                           |
| The site is large and d                             | lisproportionate to the                                                                                    | scale of the settlement             | . The indirect im                   | pacts - tr             | affic, highway design ai | nd activity of a                          |
| is an area of the site a<br>site along Kiln Lane fr | ment would be significan<br>along Kiln Lane where a<br>contage only, equal to th<br>the settlement pattern | smaller development of existing plo | ould be located<br>ts. This would b | and this v<br>e Medium | vould be within the m    | iddle field of the site would be          |
|                                                     |                                                                                                            |                                     |                                     |                        |                          |                                           |
| Summary of Suitab                                   |                                                                                                            | 71. 1                               |                                     |                        |                          | Is the site suitable?                     |
|                                                     | y Greenways Lane and I<br>west and north. There is                                                         |                                     | •                                   |                        |                          | suitable:                                 |
|                                                     | n area of Ancient Wood                                                                                     | •                                   | -                                   |                        |                          | Yes                                       |
|                                                     | ent. It is consider that i                                                                                 | ·                                   |                                     |                        |                          |                                           |
| which is focused along                              | gside the existing reside                                                                                  | ntial properties. The si            | te is within 250r                   | n of an Hi             | istoric Landfill Site.   |                                           |
| Summary of Availa                                   | hility                                                                                                     |                                     |                                     |                        |                          | Is the site                               |
| -                                                   | wnership and the owner                                                                                     | has previously indicat              | ed that the site v                  | would be a             | available immediately.   | available?                                |
|                                                     |                                                                                                            |                                     |                                     |                        |                          | Yes                                       |
|                                                     |                                                                                                            |                                     |                                     |                        |                          |                                           |
| Summary of Achie                                    | -                                                                                                          |                                     |                                     |                        |                          | Is                                        |
| There is no reason to                               | indicate why developm                                                                                      | ent on the site is not a            | chievable.                          |                        |                          | development<br>on the site<br>achievable? |
|                                                     |                                                                                                            |                                     |                                     |                        |                          | Yes                                       |
|                                                     |                                                                                                            |                                     |                                     |                        |                          |                                           |
| Assessment                                          | Recommendatio                                                                                              | on                                  | Has P                               | otentia                | al                       |                                           |
| Reason for Rejection                                | on                                                                                                         |                                     |                                     |                        |                          |                                           |
| Not Applicable.                                     |                                                                                                            |                                     |                                     |                        |                          |                                           |
|                                                     |                                                                                                            |                                     |                                     |                        |                          |                                           |
| Site Area (Ha)                                      | Estimated Yield                                                                                            |                                     | 0-5 v                               | ears/                  | 6-10 years               | II-I5 years                               |
| 0.4                                                 | 11                                                                                                         | -                                   |                                     | 1                      | 0                        | 0                                         |