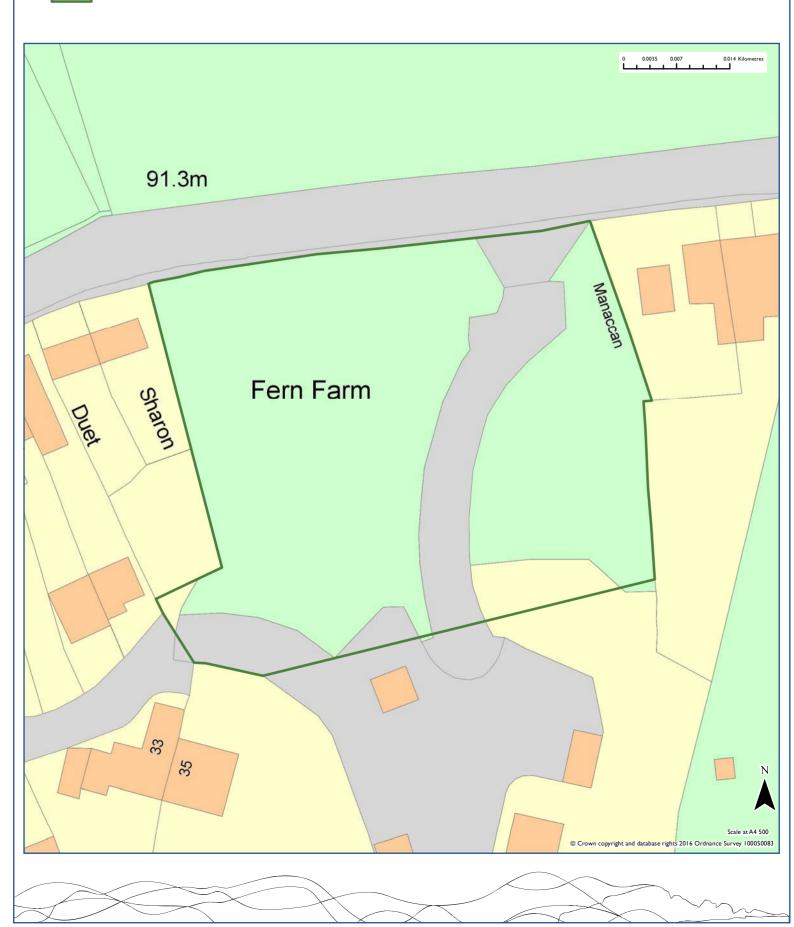

|                                           |
| Not Applicable.                              |                                                       |            |                     |                      |                        |                                           |
| Site Area (Ha)                               | Estimated Yield                                       |            |                     | 0-5 years            | 6-10 years             | II-I5 years                               |
| 1.5                                          | 30                                                    | 1          |                     | 0                    | 0                      | 30                                        |





Fern Farm, Greatham

#### 2016 Recommendation



| Site Reference                                |                                    |                          |                            |                 | Area                                     |
|-----------------------------------------------|------------------------------------|--------------------------|----------------------------|-----------------|------------------------------------------|
| EAI60                                         |                                    |                          |                            |                 | East Hampshire                           |
| Site Address                                  |                                    |                          |                            | Settlement      |