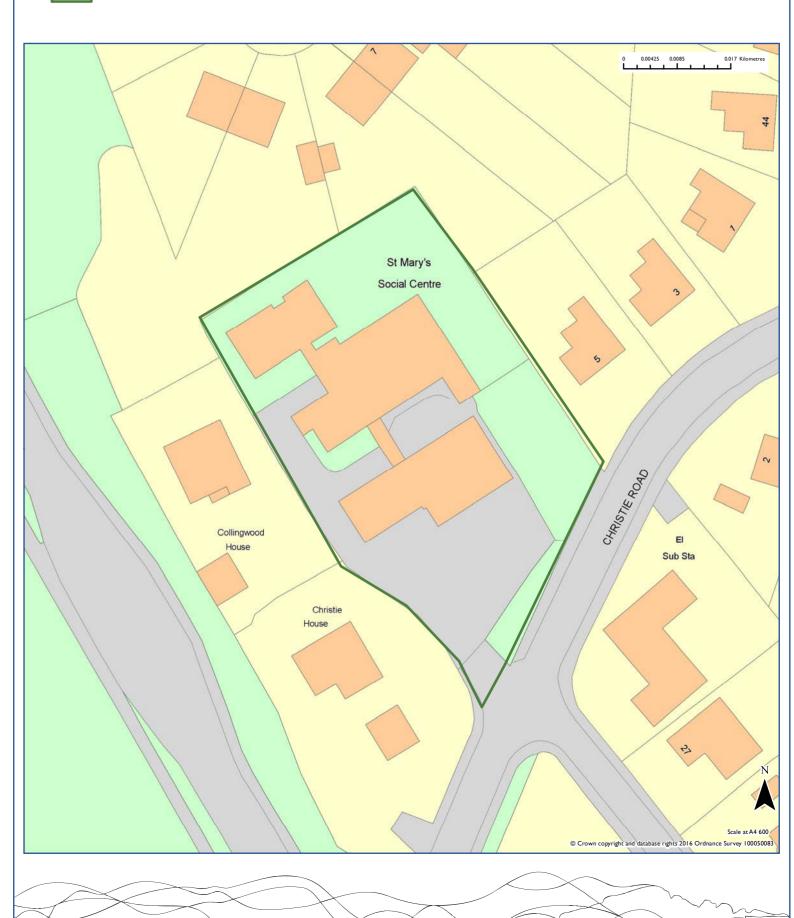

#### 2016 Recommendation

| Site Reference                               |                 |                            |                                                       |                     | Area                     |
|----------------------------------------------|-----------------|----------------------------|-------------------------------------------------------|---------------------|--------------------------|
| WE011                                        |                 |                            |                                                       |                     | Wealden                  |
| Site Address                                 |                 |                            |                                                       | Settlement          |                          |
| Former Allotment Site                        |                 |                            |                                                       | Alfriston           |                          |
|                                              |                 |                            |                                                       | Parish              |                          |
|                                              |                 |                            |                                                       | Alfriston           |                          |
|                                              |                 |                            |                                                       |                     |                          |
| Source                                       |                 |                            | Current Use                                           |                     |                          |
| Submission                                   |                 |                            | Agricultural buildings                                |                     |                          |
| Summary of Landso                            | ape Assessment  |                            |                                                       |                     |                          |
| Medium/High Sensitivit                       | ту              |                            |                                                       |                     |                          |
|                                              |                 | owing to the location      | within the medieval core                              | of the village.     |                          |
| Summary of Suitabi The site is located on t  | -               | e village of Alfriston and | is within the existing de                             | velopment boundary. | Is the site It suitable? |
| *                                            |                 | •                          | Grade II listed building.                             |                     | N/                       |
|                                              |                 |                            | e of the site is located w                            |                     |                          |
| · ·                                          | •               | •                          | onsidered. Given its sen<br>opriate to limit developi |                     |                          |
|                                              |                 | ,                          | rchaeological potential o                             |                     |                          |
| application assessment                       |                 |                            |                                                       | •                   |                          |
|                                              |                 |                            |                                                       |                     |                          |
| Summary of Availab<br>The site is has two ow | ,,              | eviously indicated that t  | he site would be available                            | e immediately.      | Is the site available?   |
|                                              |                 |                            |                                                       |                     | Yes                      |
|                                              |                 |                            |                                                       |                     | res                      |
| Summary of Achiev                            | ahility         |                            |                                                       |                     | Is                       |
| -                                            | -               | nent on the site could n   | ot be achieved, provided                              | a suitable and safe | development              |
| access to the site can b                     | pe established. |                            | ·                                                     |                     | on the site achievable?  |
|                                              |                 |                            |                                                       |                     | Yes                      |
|                                              |                 |                            |                                                       |                     |                          |
| Assessment                                   | Recommendation  | on                         | Has Potenti                                           | al                  |                          |
| Reason for Rejection                         | n               |                            |                                                       |                     |                          |
| Not Applicable.                              |                 |                            |                                                       |                     |                          |
|                                              |                 |                            |                                                       |                     |                          |
| Site Area (Ha)                               | Estimated Yield |                            | 0-5 years                                             | 6-10 years          | II-I5 years              |
| 0.2                                          | 6               |                            | 0                                                     | 6                   | 0                        |