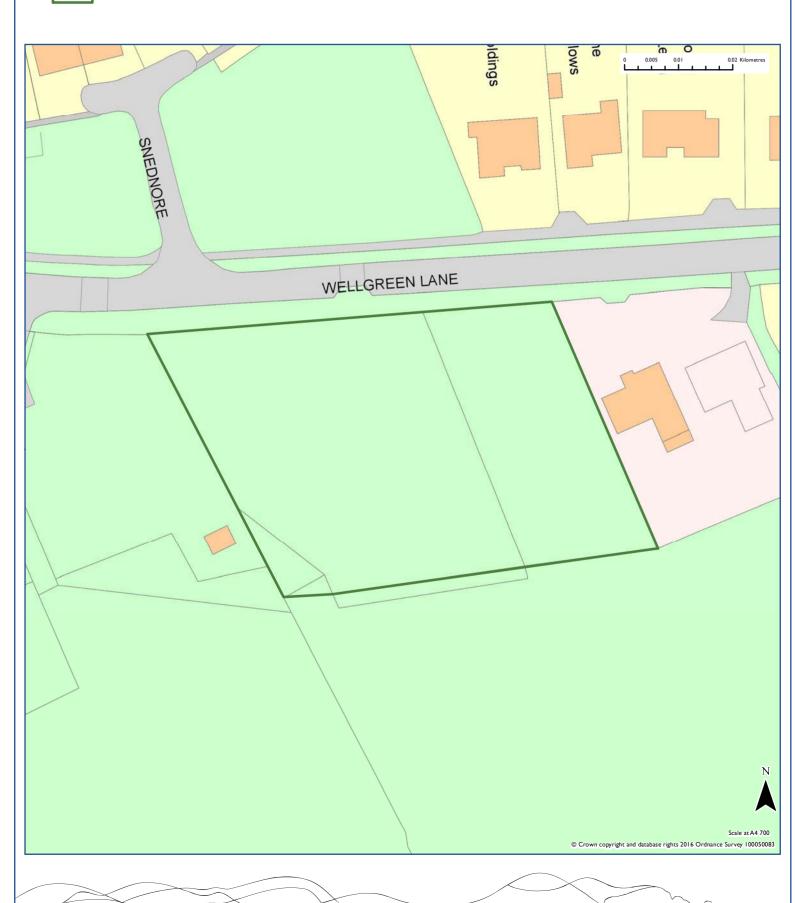

Land at Greenways and Kiln Lanes

#### 2016 Recommendation

| Site Reference                                      |                                                                                                            |                                     |                                     |                        |                          | Area                                      |
|-----------------------------------------------------|------------------------------------------------------------------------------------------------------------|-------------------------------------|-------------------------------------|------------------------|--------------------------|-------------------------------------------|
| EA005                                               |                                                                                                            |                                     |                                     |                        |                          | East Hampshire                            |
| Site Address                                        |                                                                                                            |                                     |                                     |                        | Settlement               |                                           |
| Land at Greenways ar                                | nd Kiln Lanes                                                                                              |                                     |                                     |                        | Buriton                  |                                           |
|                                                     |                                                                                                            |                                     |                                     |                        | Parish                   |                                           |
|                                                     |                                                                                                            |                                     |                                     |                        | Buriton                  |                                           |
|                                                     |                                                                                                            |                                     |                                     |                        |                          |                                           |
| Source                                              | . Damanda/Diasaias Cam                                                                                     | :1                                  | Current Use                         |                        |                          |                                           |
| Previously assessed by                              | y Borough/District Cour                                                                                    | ncii                                | Vacant Land                         |                        |                          |                                           |
| Summary of Lands                                    | cape Assessment                                                                                            |                                     |                                     |                        |                          |                                           |
| High/Medium Sensitiv                                | ity                                                                                                        |                                     |                                     |                        |                          |                                           |
| The site is large and d                             | lisproportionate to the                                                                                    | scale of the settlement             | . The indirect im                   | pacts - tr             | affic, highway design ai | nd activity of a                          |
| is an area of the site a<br>site along Kiln Lane fr | ment would be significan<br>along Kiln Lane where a<br>contage only, equal to th<br>the settlement pattern | smaller development of existing plo | ould be located<br>ts. This would b | and this v<br>e Medium | vould be within the m    | iddle field of the site would be          |
|                                                     |                                                                                                            |                                     |                                     |                        |                          |                                           |
| Summary of Suitab                                   |                                                                                                            | 71. 1                               |                                     |                        |                          | Is the site suitable?                     |
|                                                     | y Greenways Lane and I<br>west and north. There is                                                         |                                     | •                                   |                        |                          | suitable:                                 |
|                                                     | n area of Ancient Wood                                                                                     | •                                   | -                                   |                        |                          | Yes                                       |
|                                                     | ent. It is consider that i                                                                                 | ·                                   |                                     |                        |                          |                                           |
| which is focused along                              | gside the existing reside                                                                                  | ntial properties. The si            | te is within 250r                   | n of an Hi             | istoric Landfill Site.   |                                           |
| Summary of Availa                                   | hility                                                                                                     |                                     |                                     |                        |                          | Is the site                               |
| -                                                   | wnership and the owner                                                                                     | has previously indicat              | ed that the site v                  | would be a             | available immediately.   | available?                                |
|                                                     |                                                                                                            |                                     |                                     |                        |                          | Yes                                       |
|                                                     |                                                                                                            |                                     |                                     |                        |                          |                                           |
| Summary of Achie                                    | -                                                                                                          |                                     |                                     |                        |                          | Is                                        |
| There is no reason to                               | indicate why developm                                                                                      | ent on the site is not a            | chievable.                          |                        |                          | development<br>on the site<br>achievable? |
|                                                     |                                                                                                            |                                     |                                     |                        |                          | Yes                                       |
|                                                     |                                                                                                            |                                     |                                     |                        |                          |                                           |
| Assessment                                          | Recommendatio                                                                                              | on                                  | Has P                               | otentia                | al                       |                                           |
| Reason for Rejection                                | on                                                                                                         |                                     |                                     |                        |                          |                                           |
| Not Applicable.                                     |                                                                                                            |                                     |                                     |                        |                          |                                           |
|                                                     |                                                                                                            |                                     |                                     |                        |                          |                                           |
| Site Area (Ha)                                      | Estimated Yield                                                                                            |                                     | 0-5 v                               | ears/                  | 6-10 years               | II-I5 years                               |
| 0.4                                                 | 11                                                                                                         | -                                   |                                     | 1                      | 0                        | 0                                         |