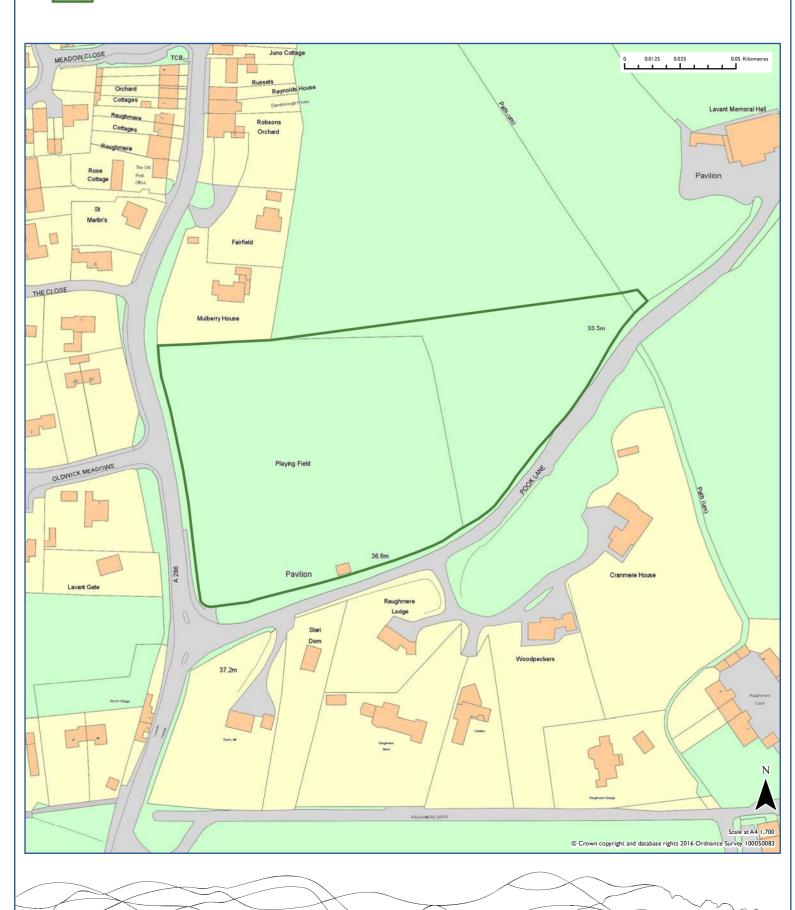

#### 2016 Recommendation

| Site Reference                                                                                              |                           |              |                           | Area                                      |  |  |
|-------------------------------------------------------------------------------------------------------------|---------------------------|--------------|---------------------------|-------------------------------------------|--|--|
| WE013                                                                                                       |                           |              |                           | Wealden                                   |  |  |
| Site Address                                                                                                |                           |              | Settlement                |                                           |  |  |
| Kings Ride Farm                                                                                             |                           |              | Alfriston                 |                                           |  |  |
|                                                                                                             |                           |              | Parish                    |                                           |  |  |
|                                                                                                             |                           |              | Alfriston                 |                                           |  |  |
| Source                                                                                                      | Current Use               |              |                           |                                           |  |  |
| Submission                                                                                                  | Farm buildings            |              |                           |                                           |  |  |
|                                                                                                             |                           |              |                           |                                           |  |  |
| Summary of Landscape Assessment  The site has Medium Landscape Sensitivity due to it's prominent a          | ما ما مانمان بامامنما اسم |              | h                         | - f the a surel was a wa                  |  |  |
| valley and being alongside the SDW national trail. The topography sensitive from outwith the settlement.    | y and elevation of t      | he site mea  | ans that it is particular | ly visually                               |  |  |
|                                                                                                             |                           |              |                           |                                           |  |  |
| Summary of Suitability                                                                                      |                           |              |                           | Is the site                               |  |  |
| Site suitable given buildings already exist, and the site would nature design to mitigate landscape impact. | rally round off the       | ouilt-up are | ea. Requires sensitive    | suitable?                                 |  |  |
| design to mitigate iandscape impacts                                                                        |                           |              |                           | Yes                                       |  |  |
| Summary of Availability Site considered available for development.                                          |                           |              |                           | Is the site available?                    |  |  |
|                                                                                                             |                           |              |                           | Yes                                       |  |  |
| Summary of Achievability                                                                                    |                           |              |                           | ls                                        |  |  |
| No reason to indicate why site is not achievable.                                                           |                           |              |                           | development<br>on the site<br>achievable? |  |  |
|                                                                                                             |                           |              |                           | Yes                                       |  |  |
| Assessment Recommendation                                                                                   | Has P                     | otentia      | <u> </u>                  |                                           |  |  |
|                                                                                                             |                           |              |                           |                                           |  |  |
| Reason for Rejection                                                                                        |                           |              |                           |                                           |  |  |
| Not applicable.                                                                                             |                           |              |                           |                                           |  |  |
| Site Area (Ha) Estimated Yield                                                                              | 0-5 y                     | ears         | 6-10 years                | II-I5 years                               |  |  |
| 0.37                                                                                                        |                           | 5            | 0                         | 0                                         |  |  |