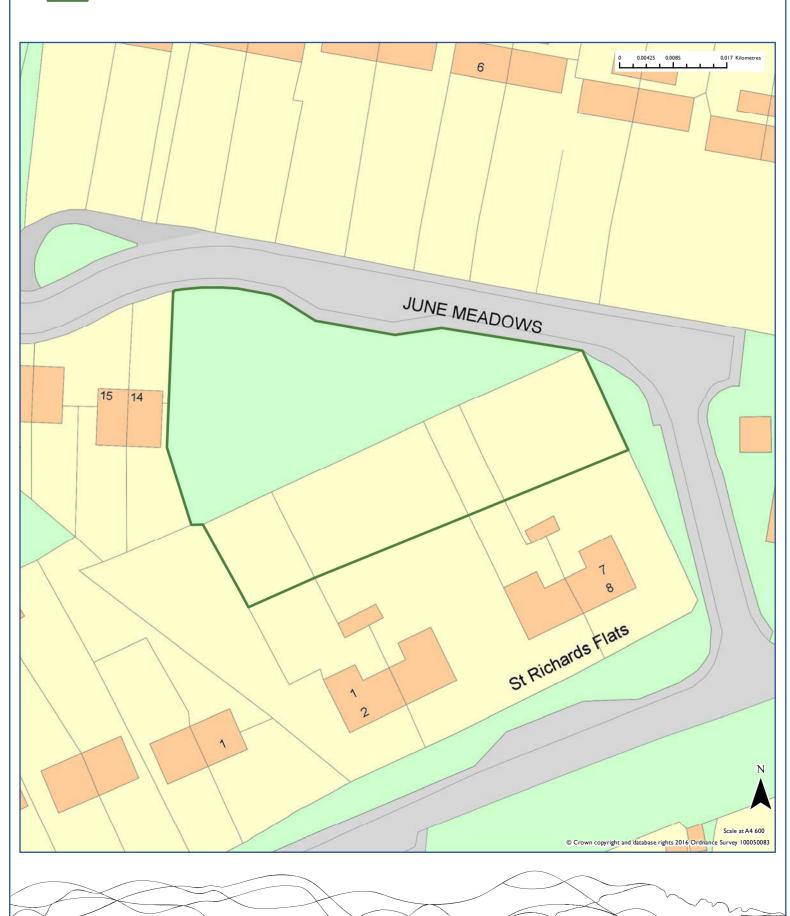

Marriners Farm

#### 2016 Recommendation

| Site Reference                                  |                                         |                                                    |            |                       |                                               | Area                                   |
|-------------------------------------------------|-----------------------------------------|----------------------------------------------------|------------|-----------------------|-----------------------------------------------|----------------------------------------|
| WI059                                           |                                         |                                                    |            |                       |                                               | Winchester                             |
| Site Address                                    |                                         |                                                    |            |                       | Settlement                                    |                                        |
| Marriners Farm                                  |                                         |                                                    |            |                       | Cheriton                                      |                                        |
|                                                 |                                         |                                                    |            |                       | Parish                                        |                                        |
|                                                 |                                         |                                                    |            |                       | Cheriton                                      |                                        |
|                                                 |                                         |                                                    |            |                       | G. T. G. T. G. T.                             |                                        |
| Source                                          |                                         |                                                    |            | ent Use               |                                               |                                        |
|                                                 |                                         |                                                    | farmh      | ouse, curtilage, agri | cultural.                                     |                                        |
| Summary of Lands                                | cape Assessment                         |                                                    |            |                       |                                               |                                        |
| High Sensitivity                                |                                         |                                                    |            |                       |                                               |                                        |
| northern part of the s<br>the wider landscape t |                                         | wing to it's location ac<br>e east. The upper part | djacent to | to the PROW netwo     | ork on the edge of th<br>cape areas beyond th | ne settlement and e existing influence |
|                                                 | scape sensitivity including             | a high landscape sensi                             | tivity in  | the northern portio   | on of the site. The sit.                      |                                        |
|                                                 | cy from south to north o                |                                                    | -          | •                     |                                               |                                        |
|                                                 | site is High Sensitivity ov             | -                                                  |            | -                     |                                               | <b>N</b> #                             |
| -                                               | ider landscape to which                 | -                                                  | -          |                       | _                                             |                                        |
|                                                 | sting influence of the set              |                                                    |            | •                     | •                                             |                                        |
| •                                               | sity development (likely                | -                                                  |            | -                     |                                               |                                        |
| ,                                               | , , ,                                   | ,                                                  |            | · ·                   |                                               |                                        |
|                                                 |                                         |                                                    |            |                       |                                               |                                        |
| Summary of Availa                               | ability                                 |                                                    |            |                       |                                               | Is the site                            |
| Site considered availa                          | ble for development                     |                                                    |            |                       |                                               | available?                             |
|                                                 |                                         |                                                    |            |                       |                                               | Yes                                    |
|                                                 |                                         |                                                    |            |                       |                                               | 1 C3                                   |
|                                                 |                                         |                                                    |            |                       |                                               |                                        |
| Summary of Achie                                | vahility                                |                                                    |            |                       |                                               | Is                                     |
|                                                 | e why site is not achieval              | ble                                                |            |                       |                                               | development                            |
|                                                 | , , , , , , , , , , , , , , , , , , , , |                                                    |            |                       |                                               | on the site                            |
|                                                 |                                         |                                                    |            |                       |                                               | achievable?                            |
|                                                 |                                         |                                                    |            |                       |                                               | Yes                                    |
|                                                 |                                         |                                                    |            |                       |                                               |                                        |
|                                                 |                                         |                                                    |            |                       |                                               |                                        |
| Assessment                                      | t Recommendatio                         | on                                                 |            | Has Potentia          | ıl                                            |                                        |
|                                                 |                                         |                                                    |            |                       |                                               |                                        |
| Reason for Rejection                            | on                                      |                                                    |            |                       |                                               |                                        |
| No applicable                                   |                                         |                                                    |            |                       |                                               |                                        |
|                                                 |                                         |                                                    |            |                       |                                               |                                        |
|                                                 |                                         |                                                    |            |                       |                                               |                                        |
|                                                 |                                         |                                                    |            |                       |                                               |                                        |
| Site Area (Ha)                                  | Estimated Yield                         |                                                    |            | 0-5 years             | 6-10 years                                    | II-I5 years                            |
| 1.2                                             | 10                                      | -                                                  |            | 10                    | 0                                             | 0                                      |