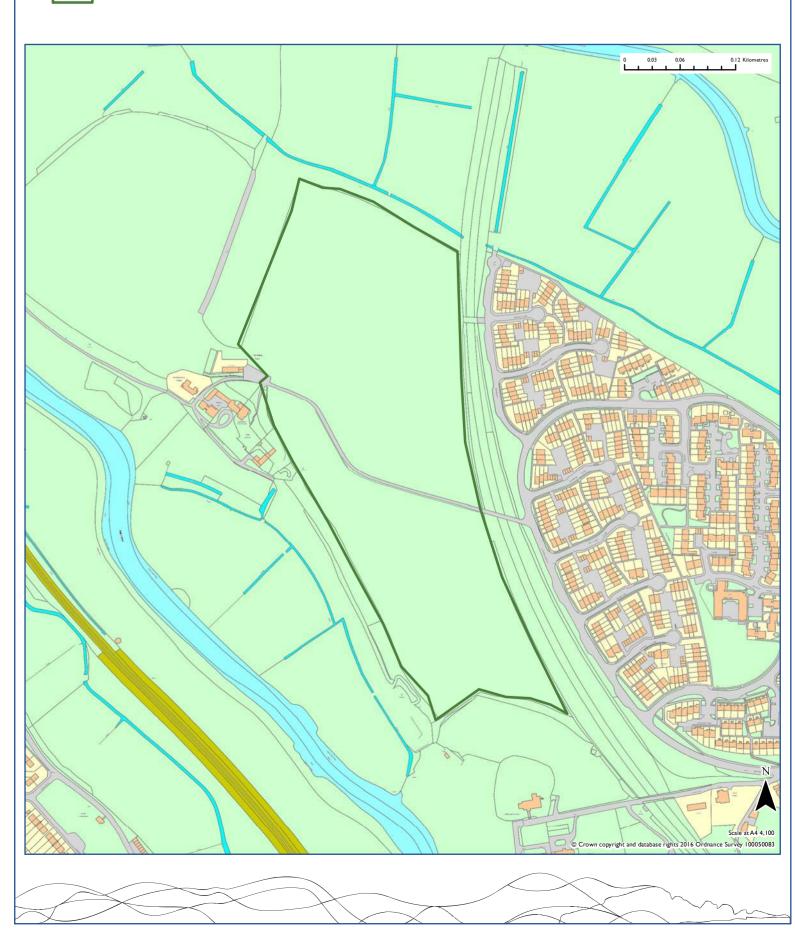

Marriners Farm

#### 2016 Recommendation

| Site Reference                                  |                                         |                                                    |            |                       |                                               | Area                                   |
|-------------------------------------------------|-----------------------------------------|----------------------------------------------------|------------|-----------------------|-----------------------------------------------|----------------------------------------|
| WI059                                           |                                         |                                                    |            |                       |                                               | Winchester                             |
| Site Address                                    |                                         |                                                    |            |                       | Settlement                                    |                                        |
| Marriners Farm                                  |                                         |                                                    |            |                       | Cheriton                                      |                                        |
|                                                 |                                         |                                                    |            |                       | Parish                                        |                                        |
|                                                 |                                         |                                                    |            |                       | Cheriton                                      |                                        |
|                                                 |                                         |                                                    |            |                       | G. T. G. T. G. T.                             |                                        |
| Source                                          |                                         |                                                    |            | ent Use               |                                               |                                        |
|                                                 |                                         |                                                    | farmh      | ouse, curtilage, agri | cultural.                                     |                                        |
| Summary of Lands                                | cape Assessment                         |                                                    |            |                       |                                               |                                        |
| High Sensitivity                                |                                         |                                                    |            |                       |                                               |                                        |
| northern part of the s<br>the wider landscape t |                                         | wing to it's location ac<br>e east. The upper part | djacent to | to the PROW netwo     | ork on the edge of th<br>cape areas beyond th | ne settlement and e existing influence |
|                                                 | scape sensitivity including             | a high landscape sensi                             | tivity in  | the northern portio   | on of the site. The sit.                      |                                        |
|                                                 | cy from south to north o                |                                                    | -          | •                     |                                               |                                        |
|                                                 | site is High Sensitivity ov             | -                                                  |            | -                     |                                               | <b>N</b> #                             |
| -                                               | ider landscape to which                 | -                                                  | -          |                       | _                                             |                                        |
|                                                 | sting influence of the set              |                                                    |            | •                     | •                                             |                                        |
| •                                               | sity development (likely                | -                                                  |            | -                     |                                               |                                        |
| ,                                               | , , ,                                   | ,                                                  |            | · ·                   |                                               |                                        |
|                                                 |                                         |                                                    |            |                       |                                               |                                        |
| Summary of Availa                               | ability                                 |                                                    |            |                       |                                               | Is the site                            |
| Site considered availa                          | ble for development                     |                                                    |            |                       |                                               | available?                             |
|                                                 |                                         |                                                    |            |                       |                                               | Yes                                    |
|                                                 |                                         |                                                    |            |                       |                                               | 1 C3                                   |
|                                                 |                                         |                                                    |            |                       |                                               |                                        |
| Summary of Achie                                | vahility                                |                                                    |            |                       |                                               | Is                                     |
|                                                 | e why site is not achieval              | ble                                                |            |                       |                                               | development                            |
|                                                 | , , , , , , , , , , , , , , , , , , , , |                                                    |            |                       |                                               | on the site                            |
|                                                 |                                         |                                                    |            |                       |                                               | achievable?                            |
|                                                 |                                         |                                                    |            |                       |                                               | Yes                                    |
|                                                 |                                         |                                                    |            |                       |                                               |                                        |
|                                                 |                                         |                                                    |            |                       |                                               |                                        |
| Assessment                                      | t Recommendatio                         | on                                                 |            | Has Potentia          | ıl                                            |                                        |
|                                                 |                                         |                                                    |            |                       |                                               |                                        |
| Reason for Rejection                            | on                                      |                                                    |            |                       |                                               |                                        |
| No applicable                                   |                                         |                                                    |            |                       |                                               |                                        |
|                                                 |                                         |                                                    |            |                       |                                               |                                        |
|                                                 |                                         |                                                    |            |                       |                                               |                                        |
|                                                 |                                         |                                                    |            |                       |                                               |                                        |
| Site Area (Ha)                                  | Estimated Yield                         |                                                    |            | 0-5 years             | 6-10 years                                    | II-I5 years                            |
| 1.2                                             | 10                                      | -                                                  |            | 10                    | 0                                             | 0                                      |