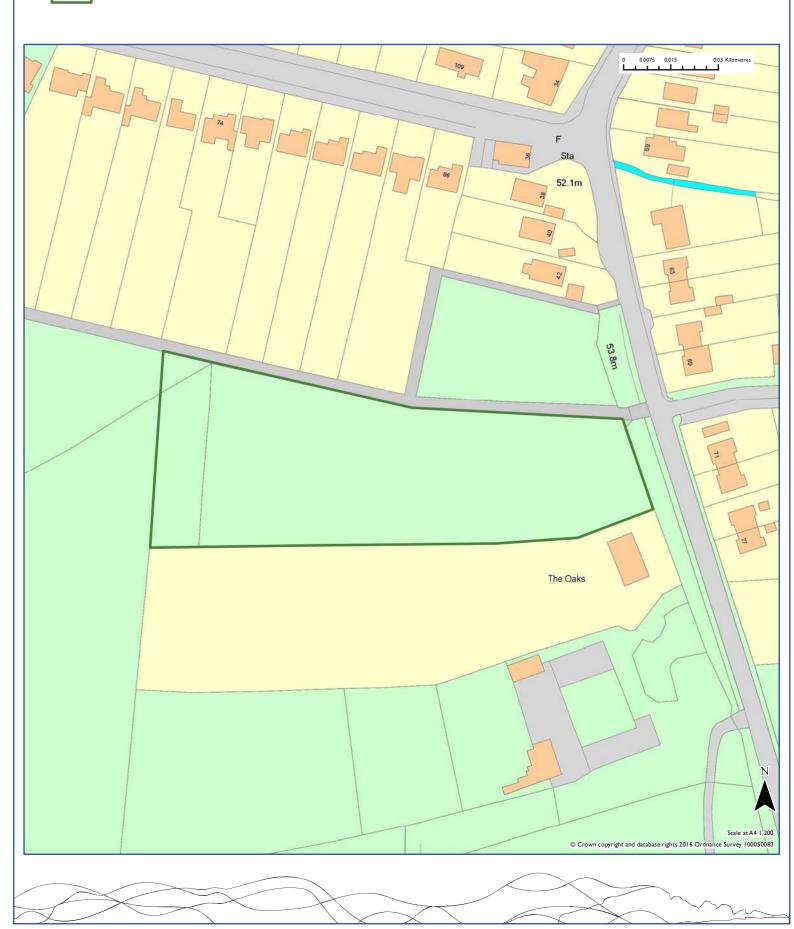

| n                        | Has Potenti                | ial             |                                          |
| Not applicable.                               |                                    |                          |                            |                 |                                          |
|                                               |                                    |                          |                            |                 |                                          |
| Site Area (Ha)                                | Estimated Yield                    |                          | <b>0-5</b> years 9         | 6-10 years<br>0 | II-I5 years                              |





Land at Southdowns Farm

### 2016 Recommendation



| Site Reference                                                                                                                                   |                                           | Area                                      |
|--------------------------------------------------------------------------------------------------------------------------------------------------|-------------------------------------------|-------------------------------------------|
| MI003                                                                                                                                            |                                           | Mid Sussex                                |
| Site Address