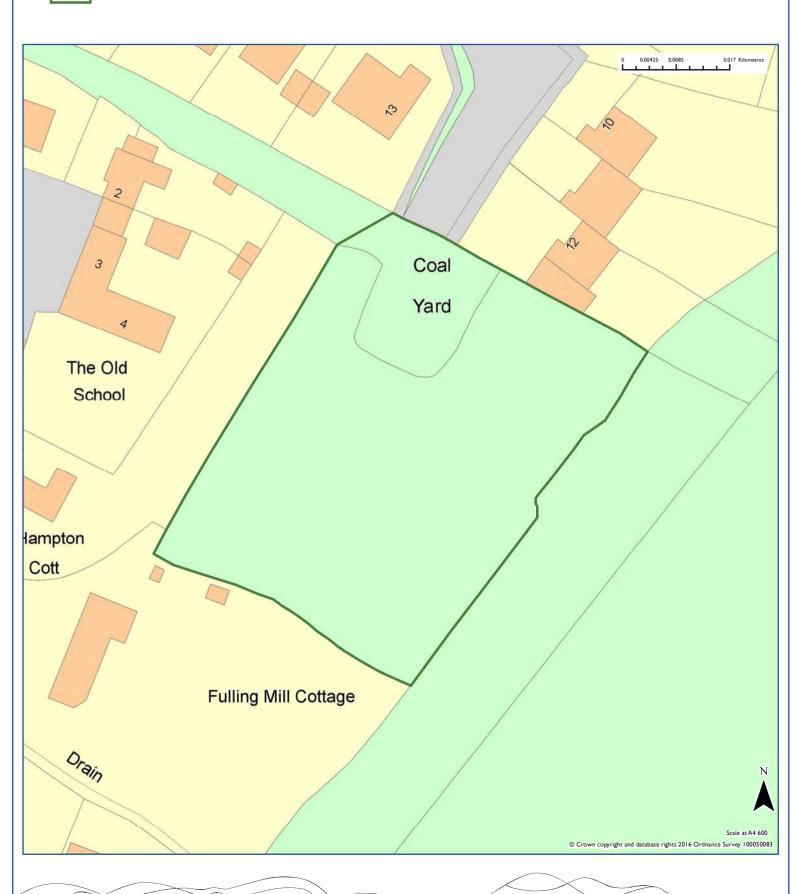

|                    |            |                                        |  |
| Site Area (Ha)                                                                             | Estimated Yield                                         |                                                                       | 0-5 years          | 6-10 years | II-I5 years                            |  |
| 0.94                                                                                       | 12                                                      |                                                                       | 12                 | 0          | 0                                      |  |





Coal Yard, Fittleworth

#### 2016 Recommendation



| Site Reference                                                                    |                |                       | Area                                   |
|-----------------------------------------------------------------------------------|----------------|-----------------------|----------------------------------------|
| CH186                                                                             |                |                       | Chichester                             |
| Site Address                                                                      |                | Settlement            |                                        |
| Coal Yard, Fittleworth                                                            | Fittleworth    |                       |