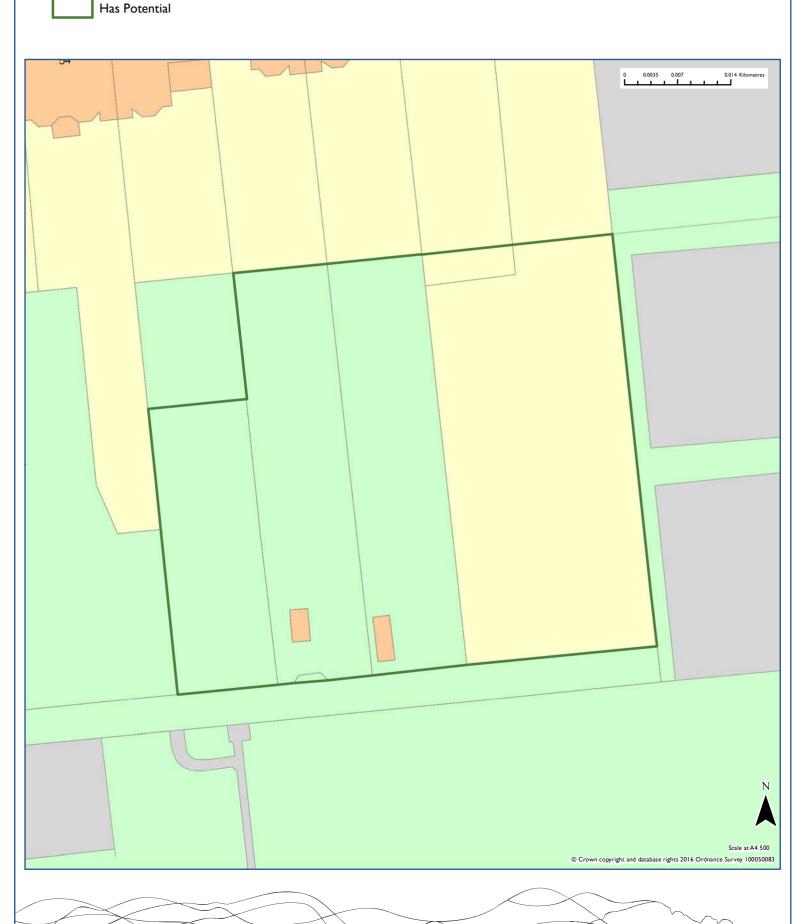

Land at Clements Close

#### 2016 Recommendation

| Site Reference                                                                |                           |           |                        |                     |                        | Area                                      |
|-------------------------------------------------------------------------------|---------------------------|-----------|------------------------|---------------------|------------------------|-------------------------------------------|
| EA002                                                                         |                           |           |                        |                     |                        | East Hampshire                            |
| Site Address                                                                  |                           |           |                        |                     | Settlement             |                                           |
| Land at Clements Close                                                        | e                         |           |                        |                     | Binsted                |                                           |
|                                                                               |                           |           |                        |                     | Parish                 |                                           |
|                                                                               |                           |           |                        |                     | Binsted                |                                           |
| Source                                                                        |                           |           | Curr                   | ent Use             |                        |                                           |
| Previously assessed by                                                        | Borough/District Cour     | ncil      | Agric                  | ultural             |                        |                                           |
| Summary of Landsca                                                            | ane Assessment            |           |                        |                     |                        |                                           |
| Low/Medium Sensitivity                                                        |                           |           |                        |                     |                        |                                           |
| The site is not widely v                                                      | isible and relates to the | e existin | g recent settlement    | pattern.            |                        |                                           |
| Summary of Suitabil                                                           | lity                      |           |                        |                     |                        | Is the site                               |
| The site is considered s                                                      | suitable for a small num  | nber of c | lwellings, which is co | nsistent with densi | ty and character of    | suitable?                                 |
| surrounding developme                                                         |                           |           | -                      | w screening around  | the sites. The site is | Yes                                       |
| Summary of Availab                                                            | pility                    |           |                        |                     |                        | Is the site                               |
| The site is in single own                                                     |                           | has prev  | viously indicated that | the site would be   | available immediately. | _                                         |
|                                                                               | ·                         | ·         | ,                      |                     | ,                      | Yes                                       |
|                                                                               |                           |           |                        |                     |                        |                                           |
| Summary of Achieva                                                            | ability                   |           |                        |                     |                        | ls                                        |
| There are power cables<br>prevent potential devel<br>site could not be achiev | opment. If this can be    |           |                        |                     |                        | development<br>on the site<br>achievable? |
|                                                                               |                           |           |                        |                     |                        | Yes                                       |
| Assessment                                                                    | Recommendatio             | n         |                        | Has Potentia        | al                     |                                           |
| Reason for Rejection                                                          | 1                         |           |                        |                     |                        |                                           |
| Not Applicable.                                                               |                           |           |                        |                     |                        |                                           |
| Sito Ango (Us)                                                                | Estimated Yield           |           |                        | 0 F veers           | 6 10 voore             | II IF waara                               |
| Site Area (Ha) 0.5                                                            | 12                        |           |                        | 0-5 years           | 6-10 years<br>0        | 0 II-I5 years                             |