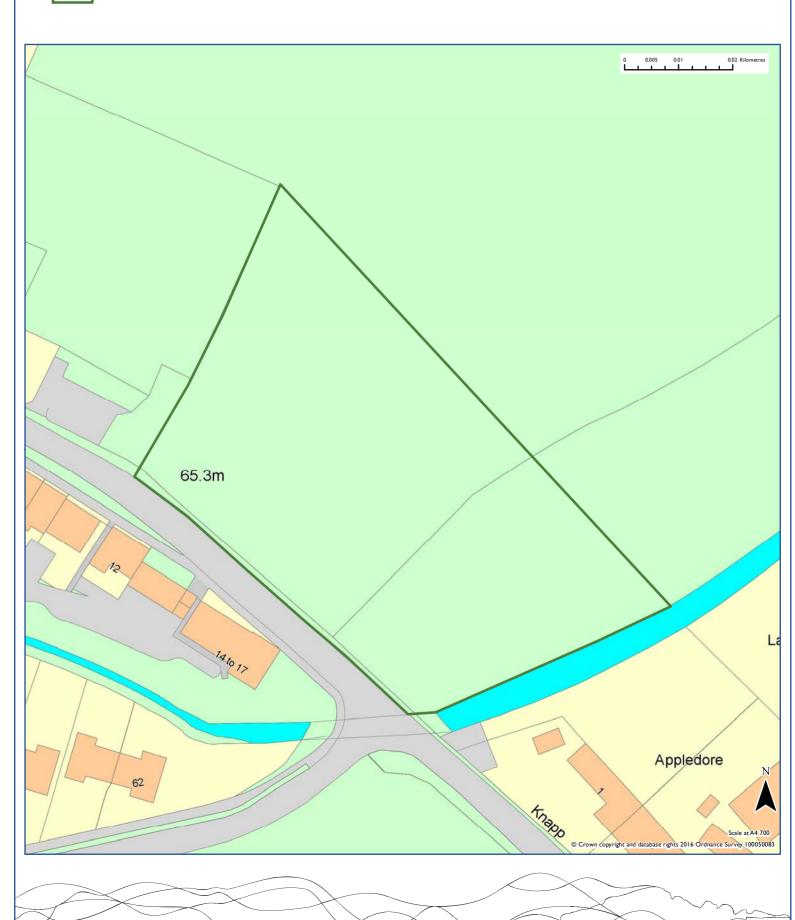

## Strategic Housing Land Availability Assessment Site: WE013

Kings Ride Farm

#### 2016 Recommendation

| Site Reference                                                                                              |                           |              |                           | Area                                      |  |  |
|-------------------------------------------------------------------------------------------------------------|---------------------------|--------------|---------------------------|-------------------------------------------|--|--|
| WE013                                                                                                       |                           |              |                           | Wealden                                   |  |  |
| Site Address                                                                                                |                           |              | Settlement                |                                           |  |  |
| Kings Ride Farm                                                                                             |                           |              | Alfriston                 |                                           |  |  |
|                                                                                                             |                           |              | Parish                    |                                           |  |  |
|                                                                                                             |                           |              | Alfriston                 |                                           |  |  |
| Source                                                                                                      | Current Use               |              |                           |                                           |  |  |
| Submission                                                                                                  | Farm buildings            |              |                           |                                           |  |  |
|                                                                                                             |                           |              |                           |                                           |  |  |
| Summary of Landscape Assessment  The site has Medium Landscape Sensitivity due to it's prominent a          | ما ما مانمان بامامنما اسم |              | h                         | - f the a surel was a wa                  |  |  |
| valley and being alongside the SDW national trail. The topography sensitive from outwith the settlement.    | y and elevation of t      | he site mea  | ans that it is particular | ly visually                               |  |  |
|                                                                                                             |                           |              |                           |                                           |  |  |
| Summary of Suitability                                                                                      |                           |              |                           | Is the site                               |  |  |
| Site suitable given buildings already exist, and the site would nature design to mitigate landscape impact. | rally round off the       | ouilt-up are | ea. Requires sensitive    | suitable?                                 |  |  |
| design to mitigate iandscape impacts                                                                        |                           |              |                           | Yes                                       |  |  |
| Summary of Availability Site considered available for development.                                          |                           |              |                           | Is the site available?                    |  |  |
|                                                                                                             |                           |              |                           | Yes                                       |  |  |
| Summary of Achievability                                                                                    |                           |              |                           | ls                                        |  |  |
| No reason to indicate why site is not achievable.                                                           |                           |              |                           | development<br>on the site<br>achievable? |  |  |
|                                                                                                             |                           |              |                           | Yes                                       |  |  |
| Assessment Recommendation                                                                                   | Has P                     | otentia      | <u> </u>                  |                                           |  |  |
|                                                                                                             |                           |              |                           |                                           |  |  |
| Reason for Rejection                                                                                        |                           |              |                           |                                           |  |  |
| Not applicable.                                                                                             |                           |              |                           |                                           |  |  |
| Site Area (Ha) Estimated Yield                                                                              | 0-5 y                     | ears         | 6-10 years                | II-I5 years                               |  |  |
| 0.37                                                                                                        |                           | 5            | 0                         | 0                                         |  |  |