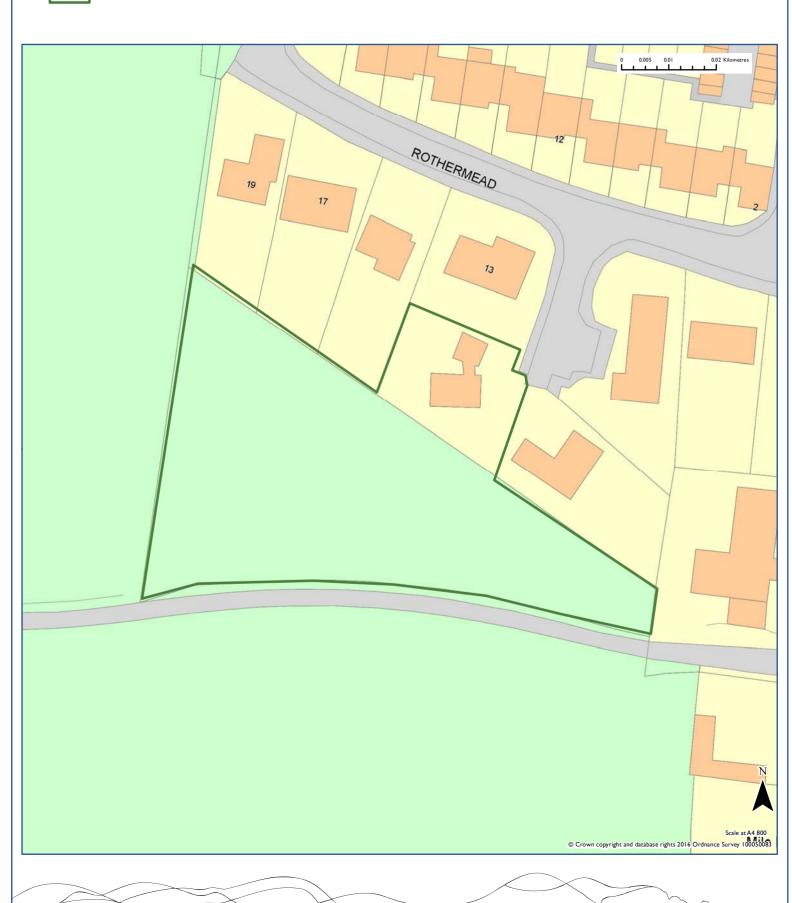

## Strategic Housing Land Availability Assessment Site: WE013

Kings Ride Farm

#### 2016 Recommendation

| Site Reference                                                                                              |                           |              |                           | Area                                      |  |  |
|-------------------------------------------------------------------------------------------------------------|---------------------------|--------------|---------------------------|-------------------------------------------|--|--|
| WE013                                                                                                       |                           |              |                           | Wealden                                   |  |  |
| Site Address                                                                                                |                           |              | Settlement                |                                           |  |  |
| Kings Ride Farm                                                                                             |                           |              | Alfriston                 |                                           |  |  |
|                                                                                                             |                           |              | Parish                    |                                           |  |  |
|                                                                                                             |                           |              | Alfriston                 |                                           |  |  |
| Source                                                                                                      | Current Use               |              |                           |                                           |  |  |
| Submission                                                                                                  | Farm buildings            |              |                           |                                           |  |  |
|                                                                                                             |                           |              |                           |                                           |  |  |
| Summary of Landscape Assessment  The site has Medium Landscape Sensitivity due to it's prominent a          | ما ما مانمان بامامنما اسم |              | h                         | - f the a surel was a wa                  |  |  |
| valley and being alongside the SDW national trail. The topography sensitive from outwith the settlement.    | y and elevation of t      | he site mea  | ans that it is particular | ly visually                               |  |  |
|                                                                                                             |                           |              |                           |                                           |  |  |
| Summary of Suitability                                                                                      |                           |              |                           | Is the site                               |  |  |
| Site suitable given buildings already exist, and the site would nature design to mitigate landscape impact. | rally round off the       | ouilt-up are | ea. Requires sensitive    | suitable?                                 |  |  |
| design to mitigate iandscape impacts                                                                        |                           |              |                           | Yes                                       |  |  |
| Summary of Availability Site considered available for development.                                          |                           |              |                           | Is the site available?                    |  |  |
|                                                                                                             |                           |              |                           | Yes                                       |  |  |
| Summary of Achievability                                                                                    |                           |              |                           | ls                                        |  |  |
| No reason to indicate why site is not achievable.                                                           |                           |              |                           | development<br>on the site<br>achievable? |  |  |
|                                                                                                             |                           |              |                           | Yes                                       |  |  |
| Assessment Recommendation                                                                                   | Has P                     | otentia      | <u> </u>                  |                                           |  |  |
|                                                                                                             |                           |              |                           |                                           |  |  |
| Reason for Rejection                                                                                        |                           |              |                           |                                           |  |  |
| Not applicable.                                                                                             |                           |              |                           |                                           |  |  |
| Site Area (Ha) Estimated Yield                                                                              | 0-5 y                     | ears         | 6-10 years                | II-I5 years                               |  |  |
| 0.37                                                                                                        |                           | 5            | 0                         | 0                                         |  |  |