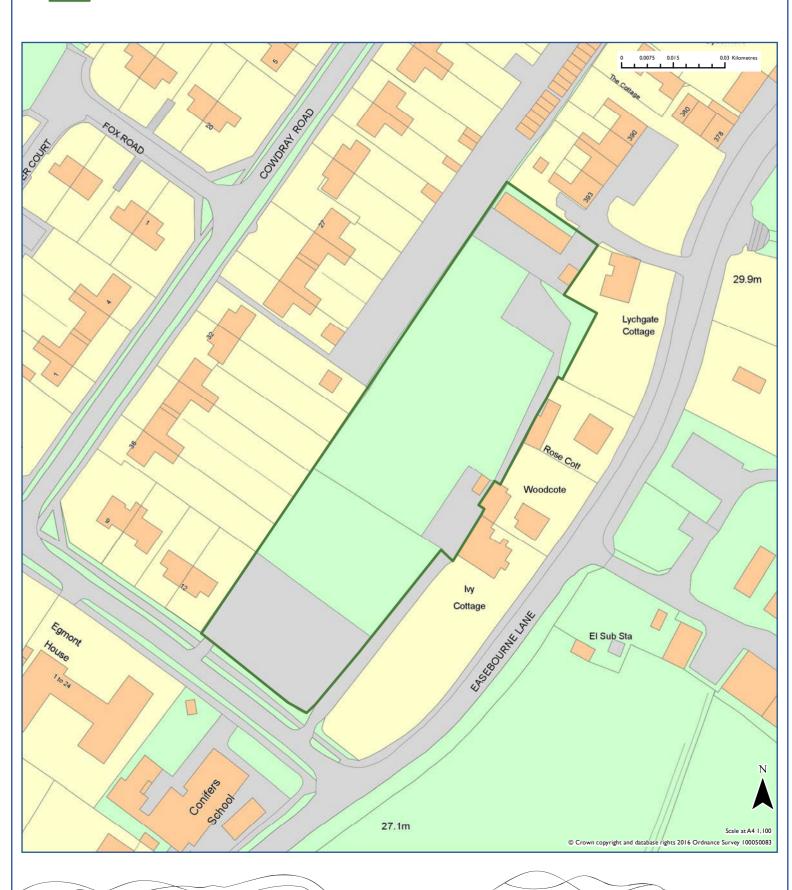

| 22 0                                              | 0               |





Former Allotment Land, West of Easebourne

| 2016 Recommendation |               |  |  |  |  |
|---------------------|---------------|--|--|--|--|
|                     | Has Potential |  |  |  |  |



| Site Reference                                                                                           |                                              | Area                         |  |  |
|----------------------------------------------------------------------------------------------------------|----------------------------------------------|------------------------------|--|--|
| CH063                                                                                                    |                                              | Chichester                   |  |  |
| Site Address                                                                                             | Settlem                                      | nent                         |  |  |
| Former Allotment Land, W