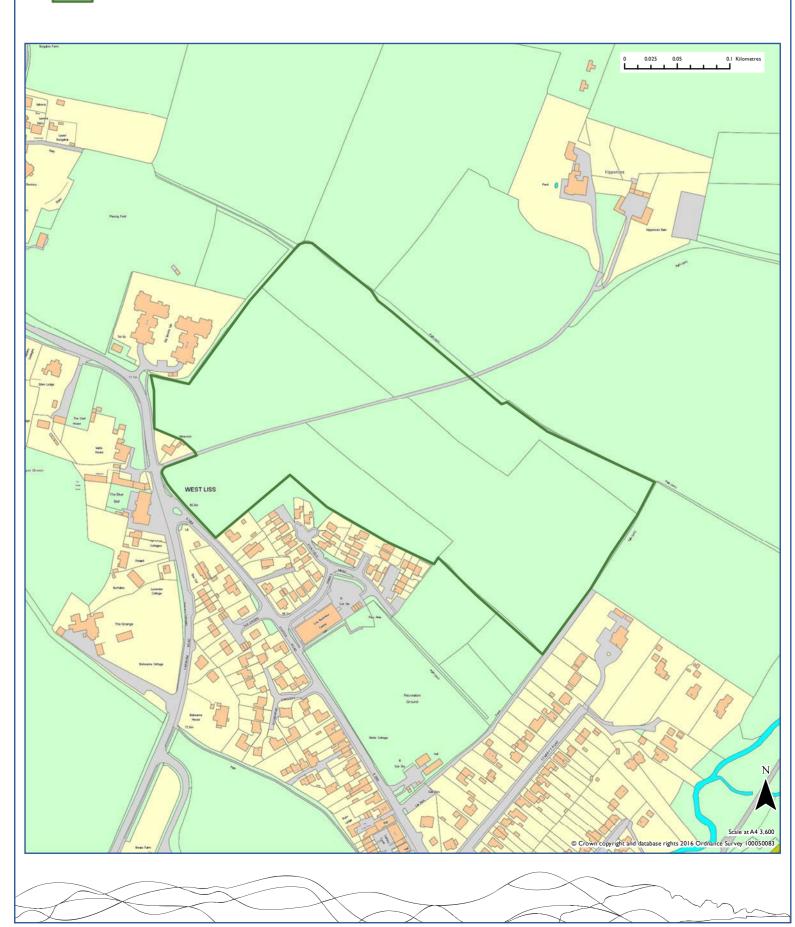

|                                         |
|                                                                                                                                                                                                                  |                                                                |                                         |
| Site Area (Ha) Estimated Yield                                                                                                                                                                                   | 0-5 years 6-10 years                                           | II-I5 years                             |

4.5





Land at Farnham Road/Station Road

#### 2016 Recommendation



| Site Reference                                      |                                                                                                 |                                             |                                        |                                            | Area                                |
|-----------------------------------------------------|-------------------------------------------------------------------------------------------------|---------------------------------------------|----------------------------------------|--------------------------------------------|-------------------------------------|
| EA043                                               |