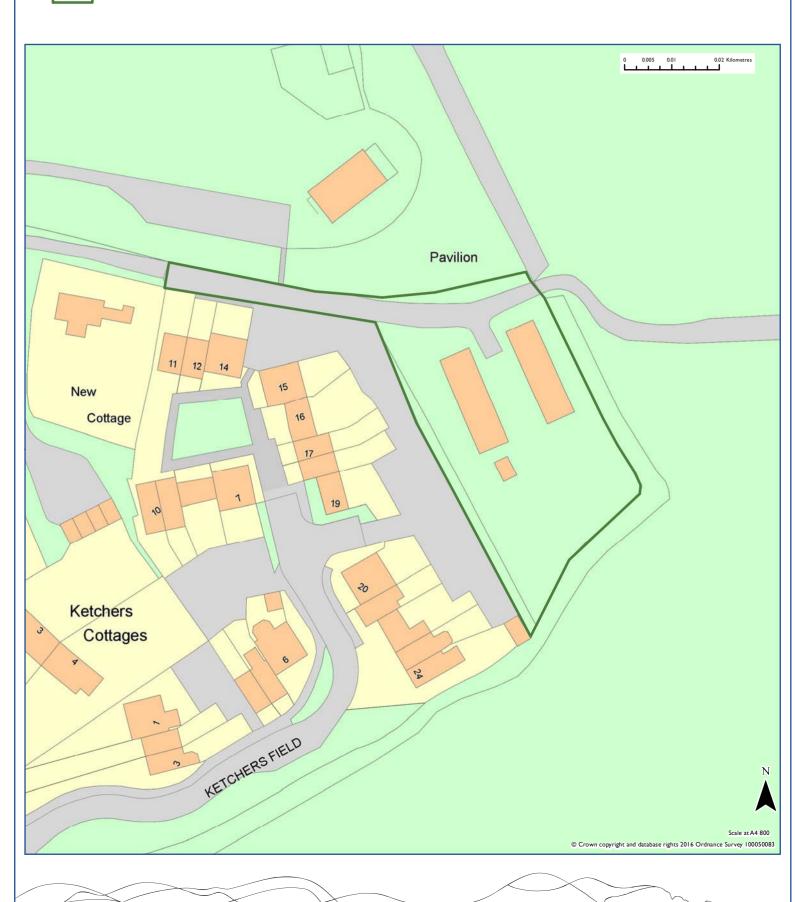

|                                                        |                                                      |                                              |                                                 |                                           |
| Site Area (Ha)                                                                                                        | Estimated Yield                                        |                                                      | <b>0-5</b> years                             | 6-10 years<br>0                                 | 11-15 years<br>0                          |





Land to the rear of Ketchers Field,

#### 2016 Recommendation



| Site Reference                                  |