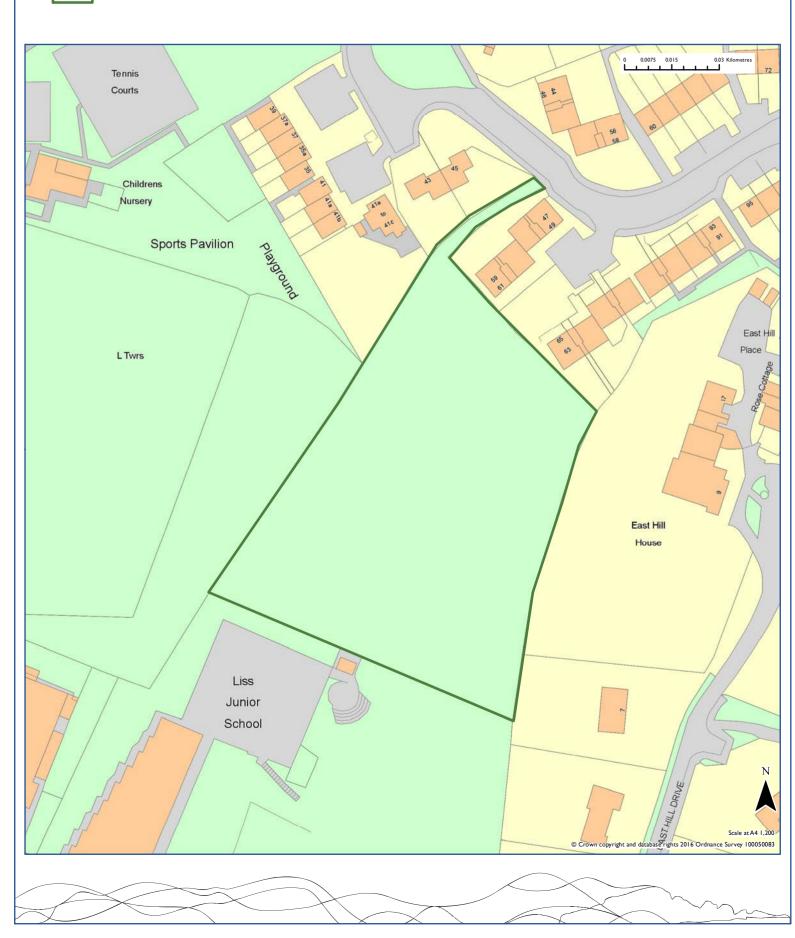

### Strategic Housing Land Availability Assessment Site: CH004

Land at Jolyons

#### 2016 Recommendation

| Site Reference                                                                        |                                                             | Area                                |
|---------------------------------------------------------------------------------------|-------------------------------------------------------------|-------------------------------------|
| CH004                                                                                 |                                                             | Chichester                          |
| Site Address                                                                          | Settlement                                                  |                                     |
| Land at Jolyons                                                                       | Bury                                                        |                                     |
|                                                                                       | Parish                                                      |                                     |
|                                                                                       | Bury                                                        |                                     |
| Source                                                                                | Current Use                                                 |                                     |
| Previously assessed by Borough/District Council                                       | Residential (2 properties) in mature garden settii          | ng                                  |
| Treviously assessed by Boroughi Bisariet Gourien                                      | residential (2 properties) in macure garden section         | 6.                                  |
| Summary of Landscape Assessment                                                       |                                                             |                                     |
| frontage, views to the scarp and impacts from gaining access                          | s to the site.                                              |                                     |
| Summary of Suitability                                                                |                                                             | Is the site                         |
| Suitable given residential development is established, and sen school in the village. | nsitive intensification would help sustain local services / | suitable?                           |
|                                                                                       |                                                             | Yes                                 |
| Summary of Availability                                                               |                                                             | Is the site available?              |
| The site is considered to be available.                                               |                                                             | avallable:                          |
|                                                                                       |                                                             | Yes                                 |
| Summary of Achievability                                                              |                                                             | ls                                  |
| No reason to indicate why site is not achievable.                                     |                                                             | development on the site achievable? |
|                                                                                       |                                                             | Yes                                 |
| Assessment Recommendation                                                             | Has Potential                                               |                                     |
| Reason for Rejection  Not applicable.                                                 |                                                             |                                     |
| Site Area (Ha)  I.I  Estimated Yield  20                                              | 0-5 years 6-10 years 0                                      | II-I5 years                         |