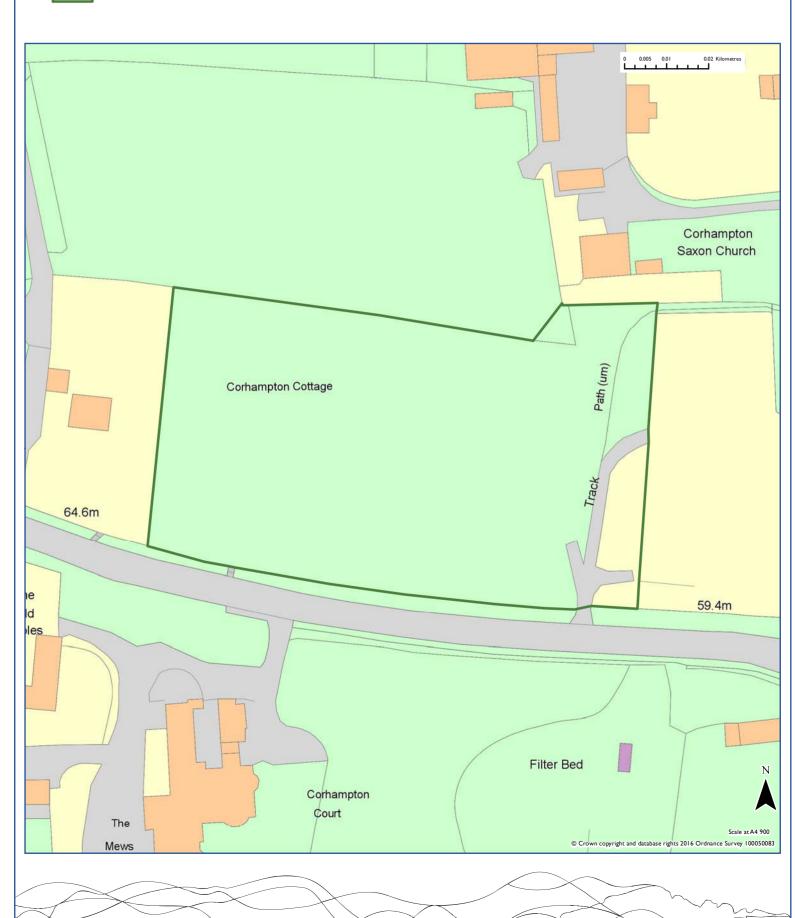

|                                            |                                     |
| Not Applicable.                                     |                                                                                                 |                                             |                                        |                                            |                                     |
| Site Area (Ha)                                      | Estimated Yield                                                                                 |                                             | 0-5 years                              | 6-10 years                                 | II-I5 years                         |

1.5





Land at Corhampton Lane

#### 2016 Recommendation



| Site Reference                                                                                                                                                                                                                                                                                                                            |                                                                                                                    |                                            | Area                                      |
|-----------------------------------------------------------------------------------------------------------------------------------------------------------------------------------------------------------------------------------------------------------------