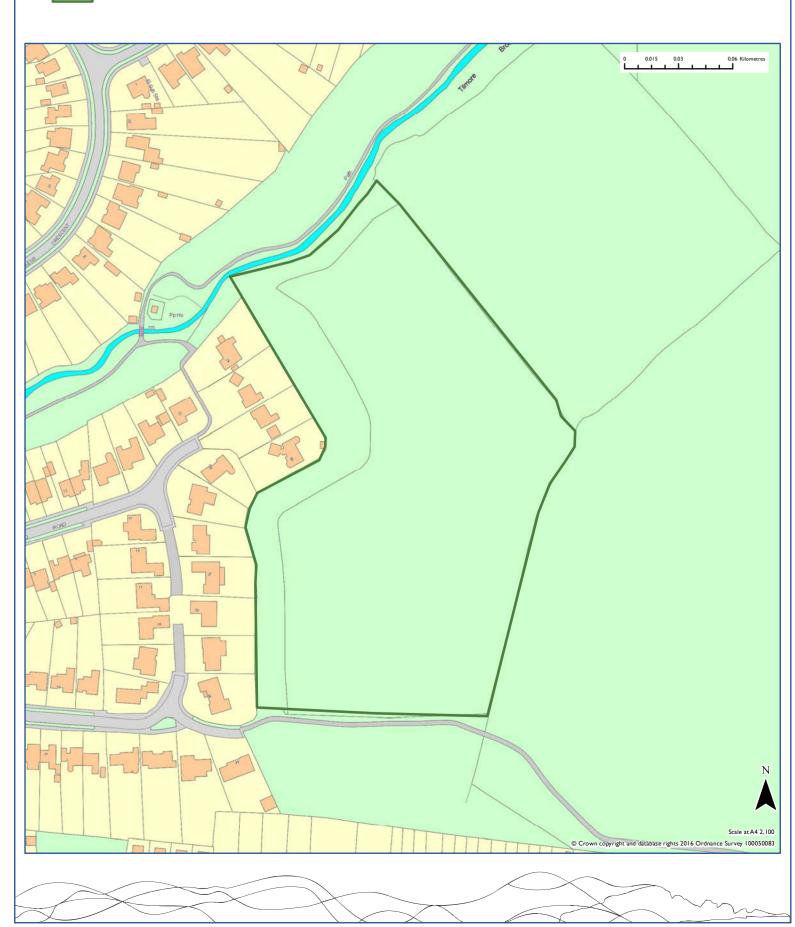

### Strategic Housing Land Availability Assessment Site: CH004

Land at Jolyons

#### 2016 Recommendation

| Site Reference                                                                        |                                                             | Area                                |
|---------------------------------------------------------------------------------------|-------------------------------------------------------------|-------------------------------------|
| CH004                                                                                 |                                                             | Chichester                          |
| Site Address                                                                          | Settlement                                                  |                                     |
| Land at Jolyons                                                                       | Bury                                                        |                                     |
|                                                                                       | Parish                                                      |                                     |
|                                                                                       | Bury                                                        |                                     |
| Source                                                                                | Current Use                                                 |                                     |
| Previously assessed by Borough/District Council                                       | Residential (2 properties) in mature garden settii          | ng                                  |
| Treviously assessed by Boroughi Bisariet Gourien                                      | residential (2 properties) in macure garden section         | 6.                                  |
| Summary of Landscape Assessment                                                       |                                                             |                                     |
| frontage, views to the scarp and impacts from gaining access                          | s to the site.                                              |                                     |
| Summary of Suitability                                                                |                                                             | Is the site                         |
| Suitable given residential development is established, and sen school in the village. | nsitive intensification would help sustain local services / | suitable?                           |
|                                                                                       |                                                             | Yes                                 |
| Summary of Availability                                                               |                                                             | Is the site available?              |
| The site is considered to be available.                                               |                                                             | avallable:                          |
|                                                                                       |                                                             | Yes                                 |
| Summary of Achievability                                                              |                                                             | ls                                  |
| No reason to indicate why site is not achievable.                                     |                                                             | development on the site achievable? |
|                                                                                       |                                                             | Yes                                 |
| Assessment Recommendation                                                             | Has Potential                                               |                                     |
| Reason for Rejection  Not applicable.                                                 |                                                             |                                     |
| Site Area (Ha)  I.I  Estimated Yield  20                                              | 0-5 years 6-10 years 0                                      | II-I5 years                         |