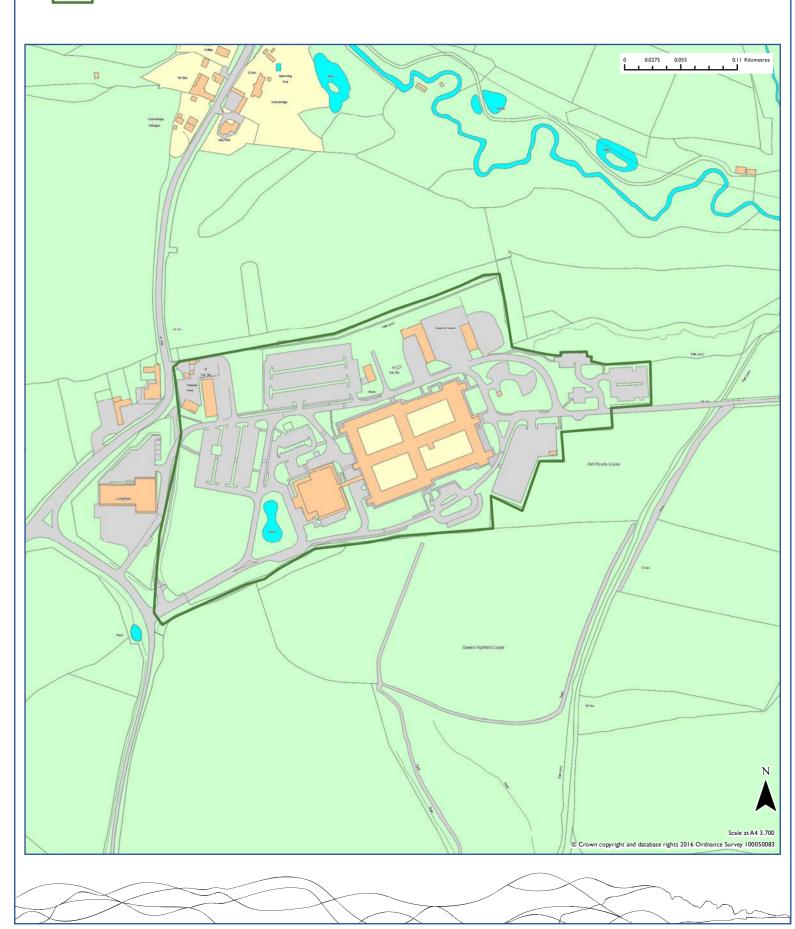

Applicable.                             |                                                                                                      |                    |                         |             |                |                         |
| Site Area (Ha)                              | Estimated Yield                                                                                      |                    | 0-5 years               | 6-          | 10 years       | II-I5 years             |
| 0.5                                         | 13                                                                                                   |                    | 13                      |             | 0              | 0                       |





Syngenta

#### 2016 Recommendation



| Site Reference                                                                                                                                                                   |                                                                                                          |                                                              |                                            |                                                                    |                                                                               | Area                                |
|----------------------------------------------------------------------------------------------------------------------------------------------------------------------------------|-----------------------------------