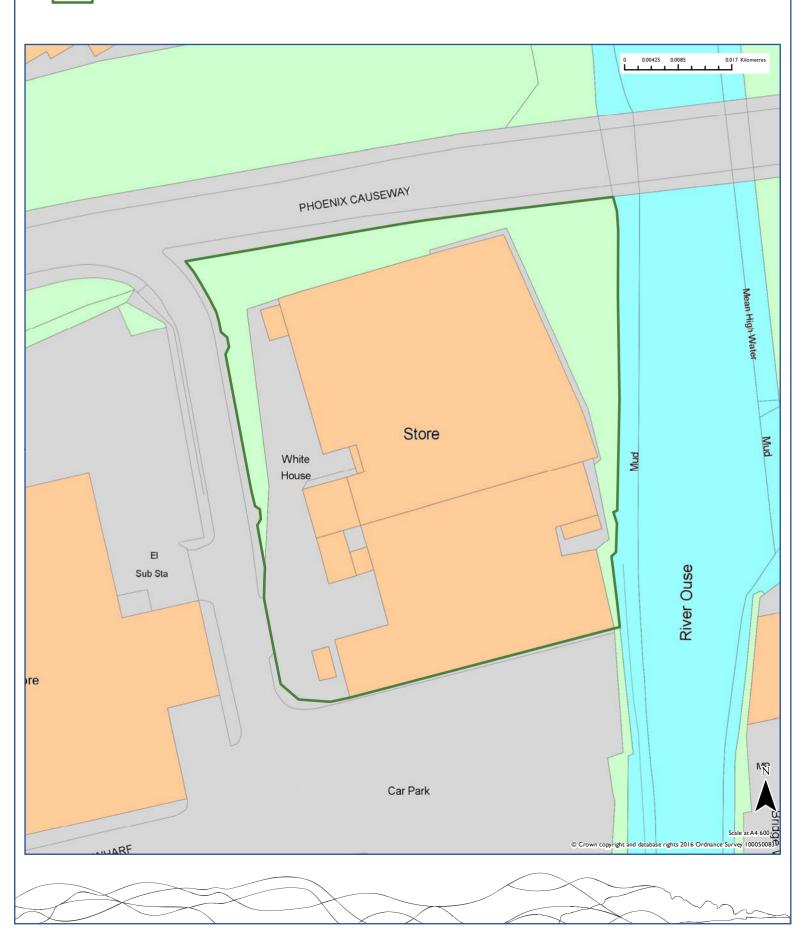

|                                           |
| Not applicable.                                                                                                                                                                                                          |                                                         |                                           |
| Site Area (Ha) Estimated Yield 0.15 20                                                                                                                                                                                   | 0-5 years 6-10 years 20                                 | II-I5 years                               |





Lewes, Wenban Smith

#### 2016 Recommendation



| Site Reference