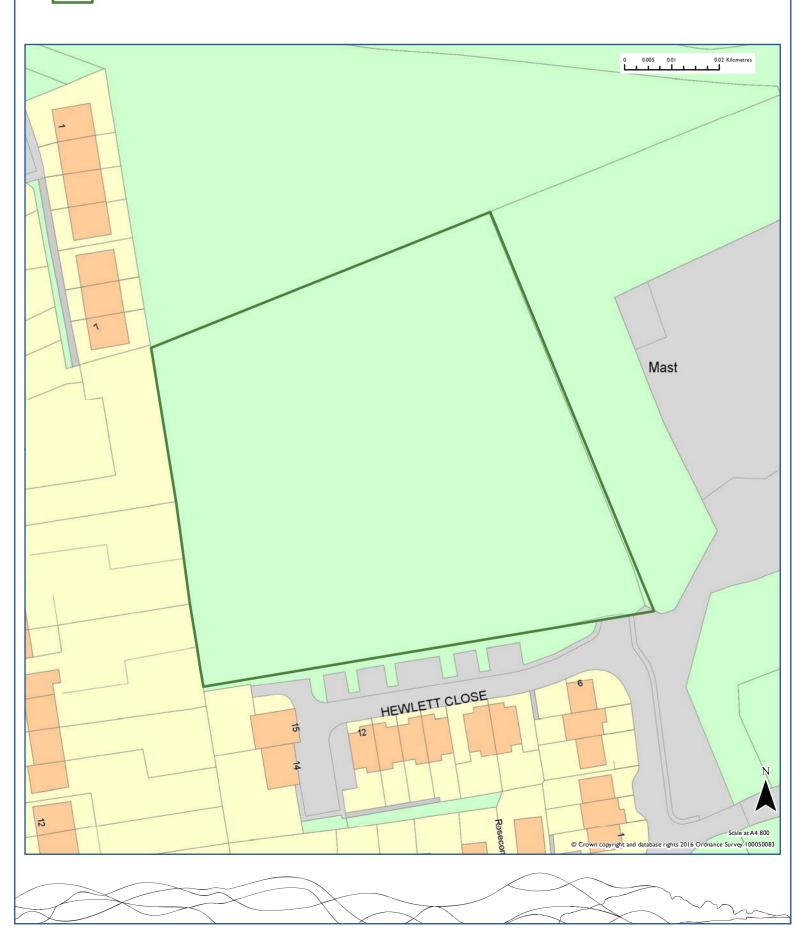

#### 2016 Recommendation

| Site Reference                                      |                                                                                                            |                                     |                                     |                        |                          | Area                                      |
|-----------------------------------------------------|------------------------------------------------------------------------------------------------------------|-------------------------------------|-------------------------------------|------------------------|--------------------------|-------------------------------------------|
| EA005                                               |                                                                                                            |                                     |                                     |                        |                          | East Hampshire                            |
| Site Address                                        |                                                                                                            |                                     |                                     |                        | Settlement               |                                           |
| Land at Greenways ar                                | nd Kiln Lanes                                                                                              |                                     |                                     |                        | Buriton                  |                                           |
|                                                     |                                                                                                            |                                     |                                     |                        | Parish                   |                                           |
|                                                     |                                                                                                            |                                     |                                     |                        | Buriton                  |                                           |
|                                                     |                                                                                                            |                                     |                                     |                        |                          |                                           |
| Source                                              | . Damanda/Diasaias Cam                                                                                     | :1                                  | Current Use                         |                        |                          |                                           |
| Previously assessed by                              | y Borough/District Cour                                                                                    | ncii                                | Vacant Land                         |                        |                          |                                           |
| Summary of Lands                                    | cape Assessment                                                                                            |                                     |                                     |                        |                          |                                           |
| High/Medium Sensitiv                                | ity                                                                                                        |                                     |                                     |                        |                          |                                           |
| The site is large and d                             | lisproportionate to the                                                                                    | scale of the settlement             | . The indirect im                   | pacts - tr             | affic, highway design ai | nd activity of a                          |
| is an area of the site a<br>site along Kiln Lane fr | ment would be significan<br>along Kiln Lane where a<br>contage only, equal to th<br>the settlement pattern | smaller development of existing plo | ould be located<br>ts. This would b | and this v<br>e Medium | vould be within the m    | iddle field of the site would be          |
|                                                     |                                                                                                            |                                     |                                     |                        |                          |                                           |
| Summary of Suitab                                   |                                                                                                            | 71. 1                               |                                     |                        |                          | Is the site suitable?                     |
|                                                     | y Greenways Lane and I<br>west and north. There is                                                         |                                     | •                                   |                        |                          | suitable:                                 |
|                                                     | n area of Ancient Wood                                                                                     | •                                   | -                                   |                        |                          | Yes                                       |
|                                                     | ent. It is consider that i                                                                                 | ·                                   |                                     |                        |                          |                                           |
| which is focused along                              | gside the existing reside                                                                                  | ntial properties. The si            | te is within 250r                   | n of an Hi             | istoric Landfill Site.   |                                           |
| Summary of Availa                                   | hility                                                                                                     |                                     |                                     |                        |                          | Is the site                               |
| -                                                   | wnership and the owner                                                                                     | has previously indicat              | ed that the site v                  | would be a             | available immediately.   | available?                                |
|                                                     |                                                                                                            |                                     |                                     |                        |                          | Yes                                       |
|                                                     |                                                                                                            |                                     |                                     |                        |                          |                                           |
| Summary of Achie                                    | -                                                                                                          |                                     |                                     |                        |                          | Is                                        |
| There is no reason to                               | indicate why developm                                                                                      | ent on the site is not a            | chievable.                          |                        |                          | development<br>on the site<br>achievable? |
|                                                     |                                                                                                            |                                     |                                     |                        |                          | Yes                                       |
|                                                     |                                                                                                            |                                     |                                     |                        |                          |                                           |
| Assessment                                          | Recommendatio                                                                                              | on                                  | Has P                               | otentia                | al                       |                                           |
| Reason for Rejection                                | on                                                                                                         |                                     |                                     |                        |                          |                                           |
| Not Applicable.                                     |                                                                                                            |                                     |                                     |                        |                          |                                           |
|                                                     |                                                                                                            |                                     |                                     |                        |                          |                                           |
| Site Area (Ha)                                      | Estimated Yield                                                                                            |                                     | 0-5 v                               | ears/                  | 6-10 years               | II-I5 years                               |
| 0.4                                                 | 11                                                                                                         | -                                   |                                     | 1                      | 0                        | 0                                         |