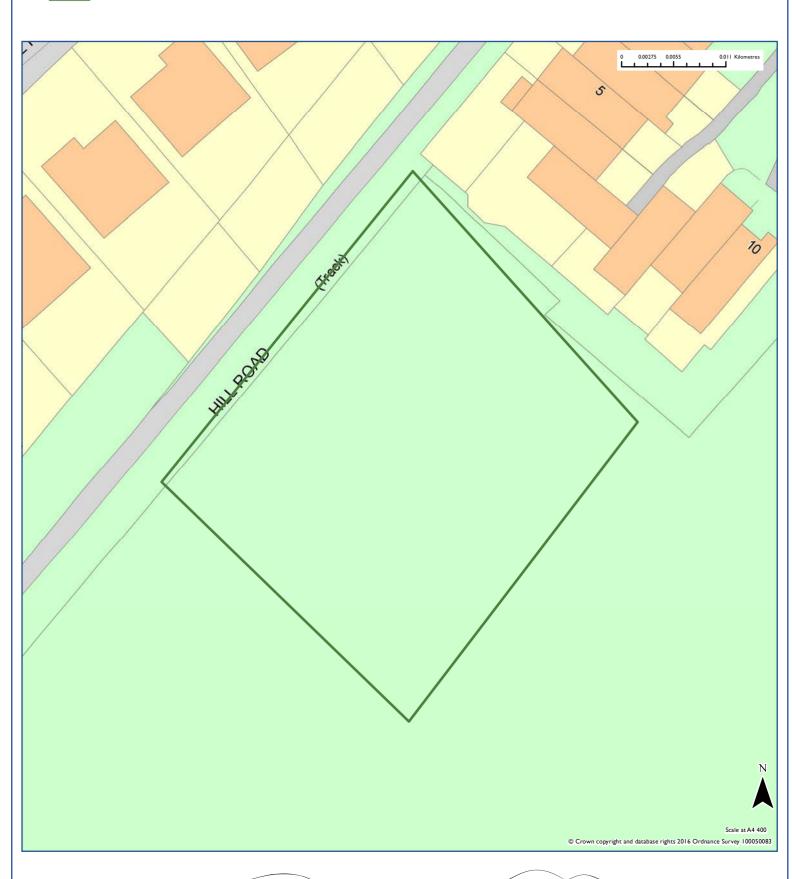

## Strategic Housing Land Availability Assessment Site: WE013

Kings Ride Farm

#### 2016 Recommendation

| Site Reference                                                                                              |                           |              |                           | Area                                      |  |  |
|-------------------------------------------------------------------------------------------------------------|---------------------------|--------------|---------------------------|-------------------------------------------|--|--|
| WE013                                                                                                       |                           |              |                           | Wealden                                   |  |  |
| Site Address                                                                                                |                           |              | Settlement                |                                           |  |  |
| Kings Ride Farm                                                                                             |                           |              | Alfriston                 |                                           |  |  |
|                                                                                                             |                           |              | Parish                    |                                           |  |  |
|                                                                                                             |                           |              | Alfriston                 |                                           |  |  |
| Source                                                                                                      | Current Use               |              |                           |                                           |  |  |
| Submission                                                                                                  | Farm buildings            |              |                           |                                           |  |  |
|                                                                                                             |                           |              |                           |                                           |  |  |
| Summary of Landscape Assessment  The site has Medium Landscape Sensitivity due to it's prominent a          | ما ما مانمان بامامنما اسم |              | h                         | - f the a surel was a wa                  |  |  |
| valley and being alongside the SDW national trail. The topography sensitive from outwith the settlement.    | y and elevation of t      | he site mea  | ans that it is particular | ly visually                               |  |  |
|                                                                                                             |                           |              |                           |                                           |  |  |
| Summary of Suitability                                                                                      |                           |              |                           | Is the site                               |  |  |
| Site suitable given buildings already exist, and the site would nature design to mitigate landscape impact. | rally round off the       | ouilt-up are | ea. Requires sensitive    | suitable?                                 |  |  |
| design to mitigate iandscape impacts                                                                        |                           |              |                           | Yes                                       |  |  |
| Summary of Availability Site considered available for development.                                          |                           |              |                           | Is the site available?                    |  |  |
|                                                                                                             |                           |              |                           | Yes                                       |  |  |
| Summary of Achievability                                                                                    |                           |              |                           | ls                                        |  |  |
| No reason to indicate why site is not achievable.                                                           |                           |              |                           | development<br>on the site<br>achievable? |  |  |
|                                                                                                             |                           |              |                           | Yes                                       |  |  |
| Assessment Recommendation                                                                                   | Has P                     | otentia      | <u> </u>                  |                                           |  |  |
|                                                                                                             |                           |              |                           |                                           |  |  |
| Reason for Rejection                                                                                        |                           |              |                           |                                           |  |  |
| Not applicable.                                                                                             |                           |              |                           |                                           |  |  |
| Site Area (Ha) Estimated Yield                                                                              | 0-5 y                     | ears         | 6-10 years                | II-I5 years                               |  |  |
| 0.37                                                                                                        |                           | 5            | 0                         | 0                                         |  |  |