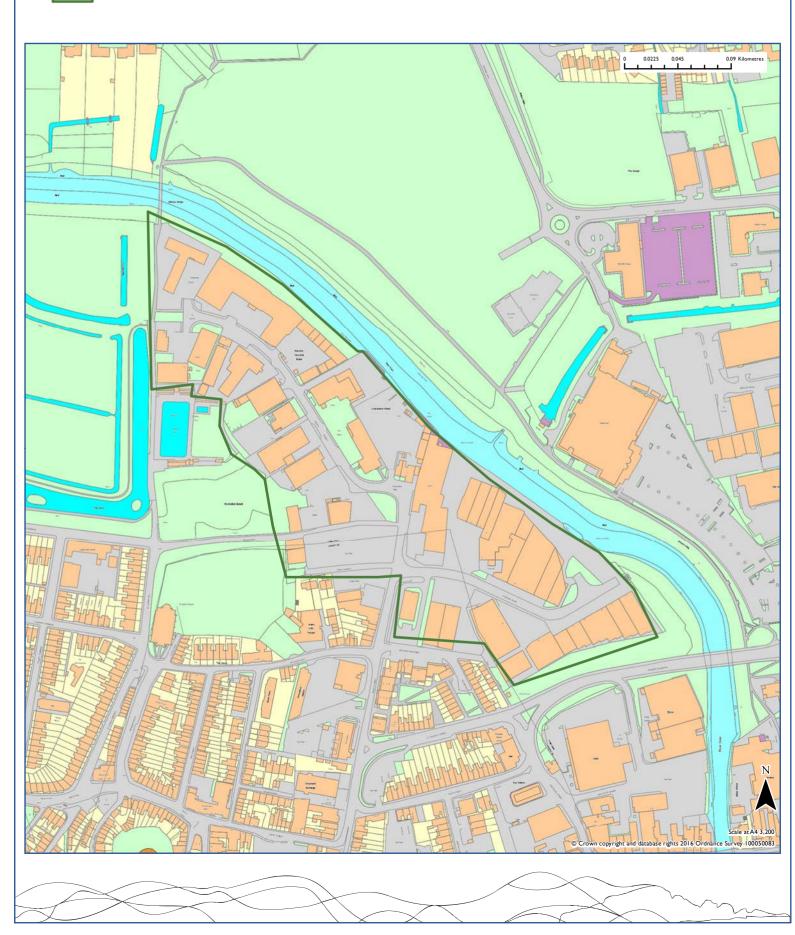

Land at Clements Close

#### 2016 Recommendation

| Site Reference                                                                |                           |           |                        |                     |                        | Area                                      |
|-------------------------------------------------------------------------------|---------------------------|-----------|------------------------|---------------------|------------------------|-------------------------------------------|
| EA002                                                                         |                           |           |                        |                     |                        | East Hampshire                            |
| Site Address                                                                  |                           |           |                        |                     | Settlement             |                                           |
| Land at Clements Close                                                        | e                         |           |                        |                     | Binsted                |                                           |
|                                                                               |                           |           |                        |                     | Parish                 |                                           |
|                                                                               |                           |           |                        |                     | Binsted                |                                           |
| Source                                                                        |                           |           | Curr                   | ent Use             |                        |                                           |
| Previously assessed by                                                        | Borough/District Cour     | ncil      | Agric                  | ultural             |                        |                                           |
| Summary of Landsca                                                            | ane Assessment            |           |                        |                     |                        |                                           |
| Low/Medium Sensitivity                                                        |                           |           |                        |                     |                        |                                           |
| The site is not widely v                                                      | isible and relates to the | e existin | g recent settlement    | pattern.            |                        |                                           |
| Summary of Suitabil                                                           | lity                      |           |                        |                     |                        | Is the site                               |
| The site is considered s                                                      | suitable for a small num  | nber of c | lwellings, which is co | nsistent with densi | ty and character of    | suitable?                                 |
| surrounding developme                                                         |                           |           | -                      | w screening around  | the sites. The site is | Yes                                       |
| Summary of Availab                                                            | pility                    |           |                        |                     |                        | Is the site                               |
| The site is in single own                                                     |                           | has prev  | viously indicated that | the site would be   | available immediately. | _                                         |
|                                                                               | ·                         | ·         | ,                      |                     | ,                      | Yes                                       |
|                                                                               |                           |           |                        |                     |                        |                                           |
| Summary of Achieva                                                            | ability                   |           |                        |                     |                        | ls                                        |
| There are power cables<br>prevent potential devel<br>site could not be achiev | opment. If this can be    |           |                        |                     |                        | development<br>on the site<br>achievable? |
|                                                                               |                           |           |                        |                     |                        | Yes                                       |
| Assessment                                                                    | Recommendatio             | n         |                        | Has Potentia        | al                     |                                           |
| Reason for Rejection                                                          | 1                         |           |                        |                     |                        |                                           |
| Not Applicable.                                                               |                           |           |                        |                     |                        |                                           |
| Sito Ango (Us)                                                                | Estimated Yield           |           |                        | 0 F veers           | 6 10 voore             | II IF waara                               |
| Site Area (Ha) 0.5                                                            | 12                        |           |                        | 0-5 years           | 6-10 years<br>0        | 0 II-I5 years                             |