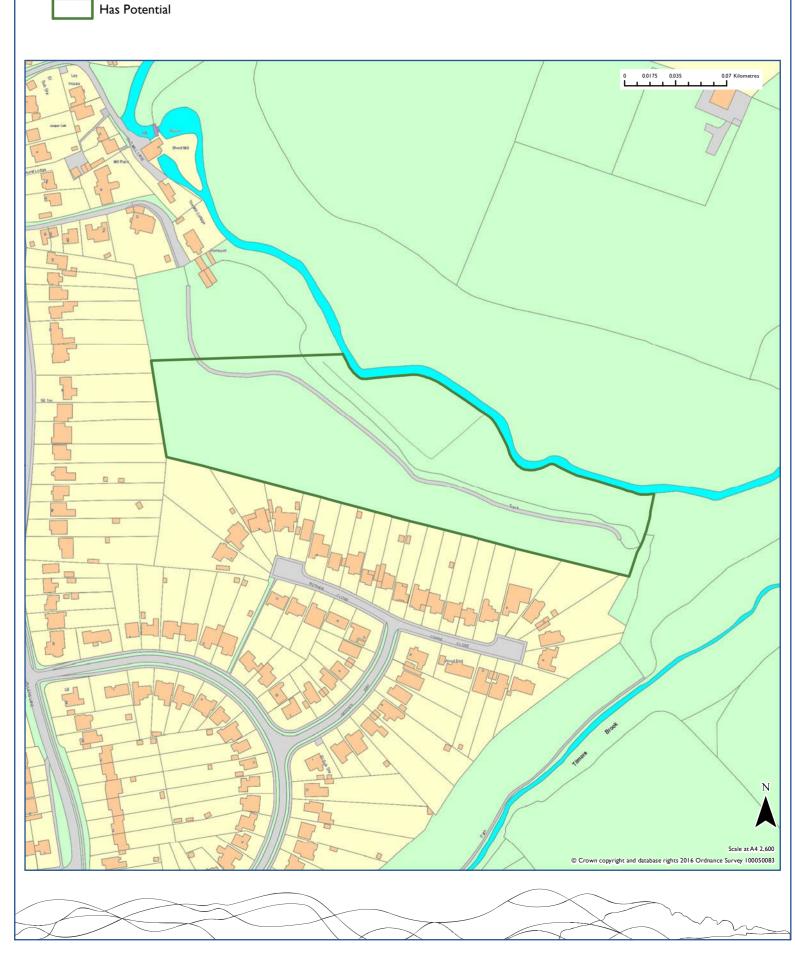

## Strategic Housing Land Availability Assessment Site: WE013

Kings Ride Farm

#### 2016 Recommendation

| Site Reference                                                                                              |                           |              |                           | Area                                      |  |  |
|-------------------------------------------------------------------------------------------------------------|---------------------------|--------------|---------------------------|-------------------------------------------|--|--|
| WE013                                                                                                       |                           |              |                           | Wealden                                   |  |  |
| Site Address                                                                                                |                           |              | Settlement                |                                           |  |  |
| Kings Ride Farm                                                                                             |                           |              | Alfriston                 |                                           |  |  |
|                                                                                                             |                           |              | Parish                    |                                           |  |  |
|                                                                                                             |                           |              | Alfriston                 |                                           |  |  |
| Source                                                                                                      | Current Use               |              |                           |                                           |  |  |
| Submission                                                                                                  | Farm buildings            |              |                           |                                           |  |  |
|                                                                                                             |                           |              |                           |                                           |  |  |
| Summary of Landscape Assessment  The site has Medium Landscape Sensitivity due to it's prominent a          | ما ما مانمان بامامنما اسم |              | h                         | - f the a surel was a wa                  |  |  |
| valley and being alongside the SDW national trail. The topography sensitive from outwith the settlement.    | y and elevation of t      | he site mea  | ans that it is particular | ly visually                               |  |  |
|                                                                                                             |                           |              |                           |                                           |  |  |
| Summary of Suitability                                                                                      |                           |              |                           | Is the site                               |  |  |
| Site suitable given buildings already exist, and the site would nature design to mitigate landscape impact. | rally round off the       | ouilt-up are | ea. Requires sensitive    | suitable?                                 |  |  |
| design to mitigate iandscape impacts                                                                        |                           |              |                           | Yes                                       |  |  |
| Summary of Availability Site considered available for development.                                          |                           |              |                           | Is the site available?                    |  |  |
|                                                                                                             |                           |              |                           | Yes                                       |  |  |
| Summary of Achievability                                                                                    |                           |              |                           | ls                                        |  |  |
| No reason to indicate why site is not achievable.                                                           |                           |              |                           | development<br>on the site<br>achievable? |  |  |
|                                                                                                             |                           |              |                           | Yes                                       |  |  |
| Assessment Recommendation                                                                                   | Has P                     | otentia      | <u> </u>                  |                                           |  |  |
|                                                                                                             |                           |              |                           |                                           |  |  |
| Reason for Rejection                                                                                        |                           |              |                           |                                           |  |  |
| Not applicable.                                                                                             |                           |              |                           |                                           |  |  |
| Site Area (Ha) Estimated Yield                                                                              | 0-5 y                     | ears         | 6-10 years                | II-I5 years                               |  |  |
| 0.37                                                                                                        |                           | 5            | 0                         | 0                                         |  |  |