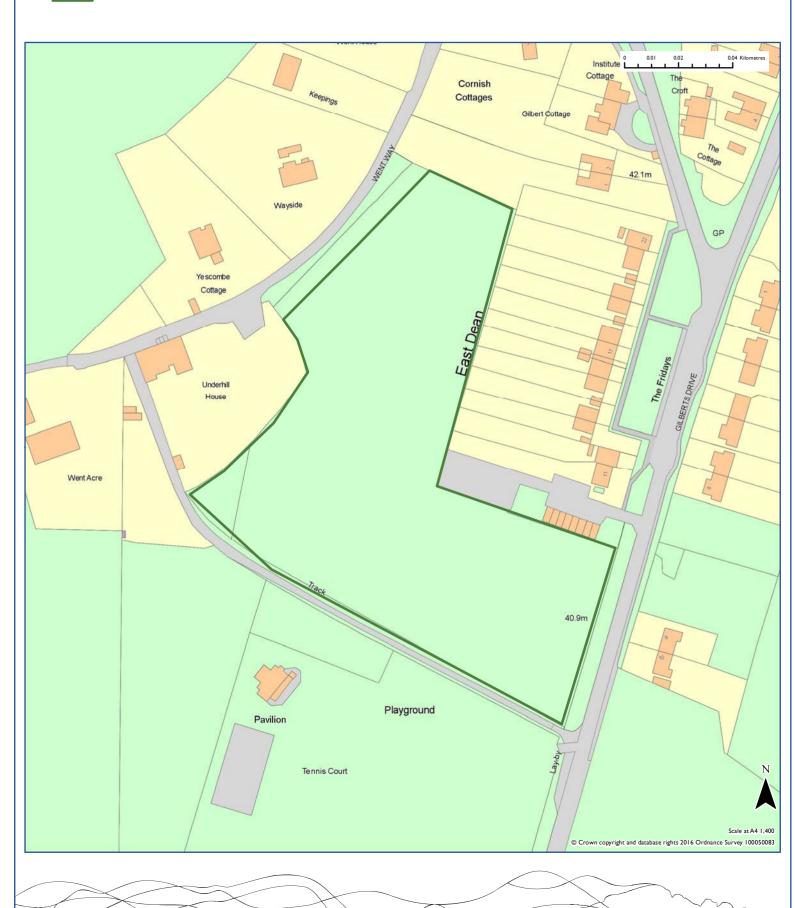

Land at Greenways and Kiln Lanes

#### 2016 Recommendation

| Site Reference                                      |                                                                                                            |                                     |                                     |                        |                          | Area                                      |
|-----------------------------------------------------|------------------------------------------------------------------------------------------------------------|-------------------------------------|-------------------------------------|------------------------|--------------------------|-------------------------------------------|
| EA005                                               |                                                                                                            |                                     |                                     |                        |                          | East Hampshire                            |
| Site Address                                        |                                                                                                            |                                     |                                     |                        | Settlement               |                                           |
| Land at Greenways ar                                | nd Kiln Lanes                                                                                              |                                     |                                     |                        | Buriton                  |                                           |
|                                                     |                                                                                                            |                                     |                                     |                        | Parish                   |                                           |
|                                                     |                                                                                                            |                                     |                                     |                        | Buriton                  |                                           |
|                                                     |                                                                                                            |                                     |                                     |                        |                          |                                           |
| Source                                              | . Damanda/Diasaias Cam                                                                                     | :1                                  | Current Use                         |                        |                          |                                           |
| Previously assessed by                              | y Borough/District Cour                                                                                    | ncii                                | Vacant Land                         |                        |                          |                                           |
| Summary of Lands                                    | cape Assessment                                                                                            |                                     |                                     |                        |                          |                                           |
| High/Medium Sensitiv                                | ity                                                                                                        |                                     |                                     |                        |                          |                                           |
| The site is large and d                             | lisproportionate to the                                                                                    | scale of the settlement             | . The indirect im                   | pacts - tr             | affic, highway design ai | nd activity of a                          |
| is an area of the site a<br>site along Kiln Lane fr | ment would be significan<br>along Kiln Lane where a<br>contage only, equal to th<br>the settlement pattern | smaller development of existing plo | ould be located<br>ts. This would b | and this v<br>e Medium | vould be within the m    | iddle field of the site would be          |
|                                                     |                                                                                                            |                                     |                                     |                        |                          |                                           |
| Summary of Suitab                                   |                                                                                                            | 71. 1                               |                                     |                        |                          | Is the site suitable?                     |
|                                                     | y Greenways Lane and I<br>west and north. There is                                                         |                                     | •                                   |                        |                          | suitable:                                 |
|                                                     | n area of Ancient Wood                                                                                     | •                                   | -                                   |                        |                          | Yes                                       |
|                                                     | ent. It is consider that i                                                                                 | ·                                   |                                     |                        |                          |                                           |
| which is focused along                              | gside the existing reside                                                                                  | ntial properties. The si            | te is within 250r                   | n of an Hi             | istoric Landfill Site.   |                                           |
| Summary of Availa                                   | hility                                                                                                     |                                     |                                     |                        |                          | Is the site                               |
| -                                                   | wnership and the owner                                                                                     | has previously indicat              | ed that the site v                  | would be a             | available immediately.   | available?                                |
|                                                     |                                                                                                            |                                     |                                     |                        |                          | Yes                                       |
|                                                     |                                                                                                            |                                     |                                     |                        |                          |                                           |
| Summary of Achie                                    | -                                                                                                          |                                     |                                     |                        |                          | Is                                        |
| There is no reason to                               | indicate why developm                                                                                      | ent on the site is not a            | chievable.                          |                        |                          | development<br>on the site<br>achievable? |
|                                                     |                                                                                                            |                                     |                                     |                        |                          | Yes                                       |
|                                                     |                                                                                                            |                                     |                                     |                        |                          |                                           |
| Assessment                                          | Recommendatio                                                                                              | on                                  | Has P                               | otentia                | al                       |                                           |
| Reason for Rejection                                | on                                                                                                         |                                     |                                     |                        |                          |                                           |
| Not Applicable.                                     |                                                                                                            |                                     |                                     |                        |                          |                                           |
|                                                     |                                                                                                            |                                     |                                     |                        |                          |                                           |
| Site Area (Ha)                                      | Estimated Yield                                                                                            |                                     | 0-5 v                               | ears/                  | 6-10 years               | II-I5 years                               |
| 0.4                                                 | 11                                                                                                         | -                                   |                                     | 1                      | 0                        | 0                                         |