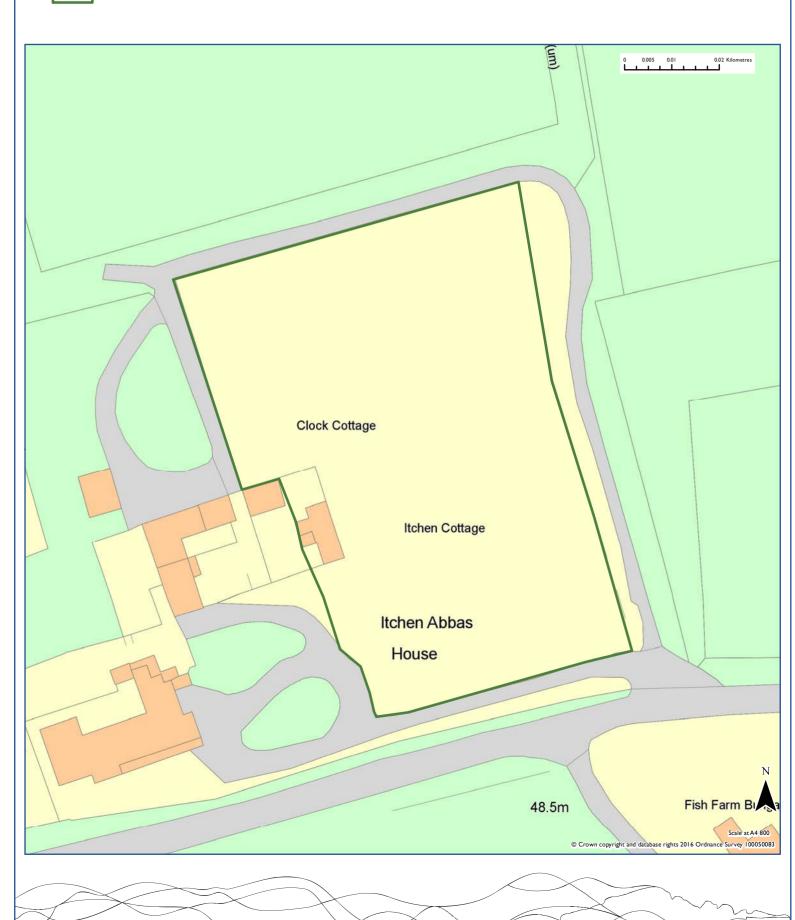

## Strategic Housing Land Availability Assessment Site: WE013

Kings Ride Farm

#### 2016 Recommendation

| Site Reference                                                                                              |                           |              |                           | Area                                      |  |  |
|-------------------------------------------------------------------------------------------------------------|---------------------------|--------------|---------------------------|-------------------------------------------|--|--|
| WE013                                                                                                       |                           |              |                           | Wealden                                   |  |  |
| Site Address                                                                                                |                           |              | Settlement                |                                           |  |  |
| Kings Ride Farm                                                                                             |                           |              | Alfriston                 |                                           |  |  |
|                                                                                                             |                           |              | Parish                    |                                           |  |  |
|                                                                                                             |                           |              | Alfriston                 |                                           |  |  |
| Source                                                                                                      | Current Use               |              |                           |                                           |  |  |
| Submission                                                                                                  | Farm buildings            |              |                           |                                           |  |  |
|                                                                                                             |                           |              |                           |                                           |  |  |
| Summary of Landscape Assessment  The site has Medium Landscape Sensitivity due to it's prominent a          | ما ما مانمان بامامنما اسم |              | h                         | - f the a surel was a wa                  |  |  |
| valley and being alongside the SDW national trail. The topography sensitive from outwith the settlement.    | y and elevation of t      | he site mea  | ans that it is particular | ly visually                               |  |  |
|                                                                                                             |                           |              |                           |                                           |  |  |
| Summary of Suitability                                                                                      |                           |              |                           | Is the site                               |  |  |
| Site suitable given buildings already exist, and the site would nature design to mitigate landscape impact. | rally round off the       | ouilt-up are | ea. Requires sensitive    | suitable?                                 |  |  |
| design to mitigate iandscape impacts                                                                        |                           |              |                           | Yes                                       |  |  |
| Summary of Availability Site considered available for development.                                          |                           |              |                           | Is the site available?                    |  |  |
|                                                                                                             |                           |              |                           | Yes                                       |  |  |
| Summary of Achievability                                                                                    |                           |              |                           | ls                                        |  |  |
| No reason to indicate why site is not achievable.                                                           |                           |              |                           | development<br>on the site<br>achievable? |  |  |
|                                                                                                             |                           |              |                           | Yes                                       |  |  |
| Assessment Recommendation                                                                                   | Has P                     | otentia      | <u> </u>                  |                                           |  |  |
|                                                                                                             |                           |              |                           |                                           |  |  |
| Reason for Rejection                                                                                        |                           |              |                           |                                           |  |  |
| Not applicable.                                                                                             |                           |              |                           |                                           |  |  |
| Site Area (Ha) Estimated Yield                                                                              | 0-5 y                     | ears         | 6-10 years                | II-I5 years                               |  |  |
| 0.37                                                                                                        |                           | 5            | 0                         | 0                                         |  |  |