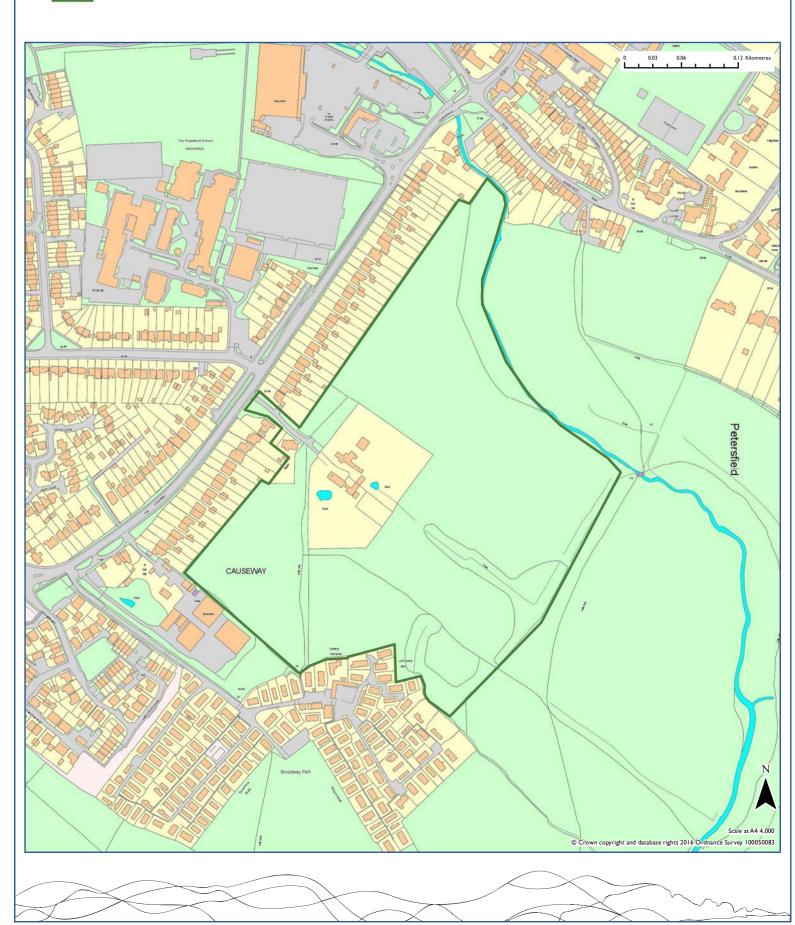

| <b>I</b>                                               | Is<br>development<br>on the site<br>achievable? |
| There is no reason to                                                               | t Recommendation                                                                                                                                                                                                                      |                                                                                                                          |                                                                             | 6-10 years                                             | Is<br>development<br>on the site<br>achievable? |





Land at the Causeway

#### 2016 Recommendation



| Site Reference          |                                               |                       |             |                        |                         | Area                   |
|-------------------------|-----------------------------------------------|-----------------------|-------------|------------------------|-------------------------|------------------------|
| EA062                   |                                               |                       |             |                        |                         | East Hampshire         |
| C:. A !!                |                                               |                       |             |                        | C (1)                   |                        |
| Site Address            |