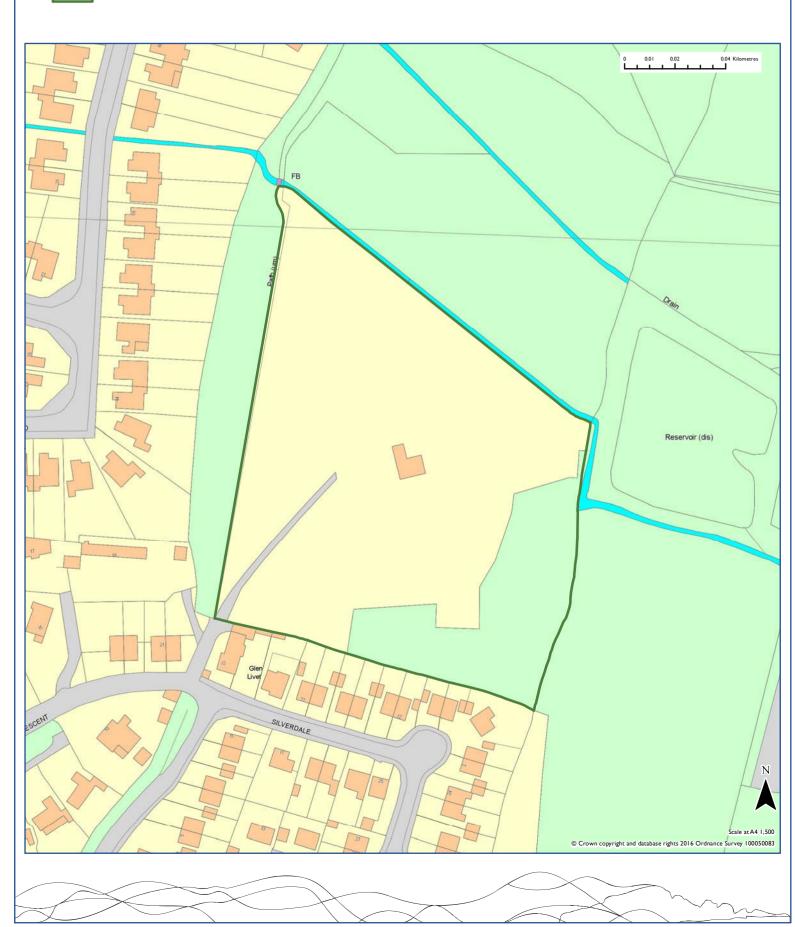

|
| Reason for Rejection                                                                                                                             |                                           |                                           |
| Site Area (Ha) Estimated Yield 0.7 8                                                                                                             | 0-5 years 6-10                            | 0 years                                   |
| 0.7                                                                                                                                              | 0                                         | U                                         |





Streamside, 23 The Crescent

#### 2016 Recommendation



| Site Reference