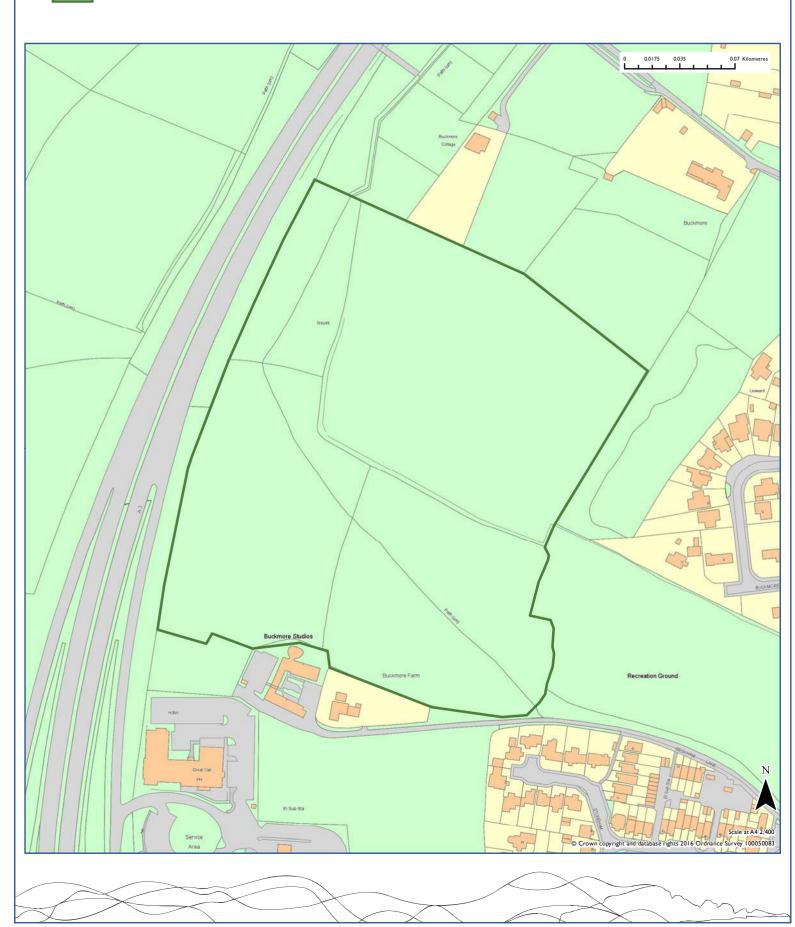

Marriners Farm

#### 2016 Recommendation

| Site Reference                                  |                                         |                                                    |            |                       |                                               | Area                                   |
|-------------------------------------------------|-----------------------------------------|----------------------------------------------------|------------|-----------------------|-----------------------------------------------|----------------------------------------|
| WI059                                           |                                         |                                                    |            |                       |                                               | Winchester                             |
| Site Address                                    |                                         |                                                    |            |                       | Settlement                                    |                                        |
| Marriners Farm                                  |                                         |                                                    |            |                       | Cheriton                                      |                                        |
|                                                 |                                         |                                                    |            |                       | Parish                                        |                                        |
|                                                 |                                         |                                                    |            |                       | Cheriton                                      |                                        |
|                                                 |                                         |                                                    |            |                       | G. T. G. T. G. T.                             |                                        |
| Source                                          |                                         |                                                    |            | ent Use               |                                               |                                        |
|                                                 |                                         |                                                    | farmh      | ouse, curtilage, agri | cultural.                                     |                                        |
| Summary of Lands                                | cape Assessment                         |                                                    |            |                       |                                               |                                        |
| High Sensitivity                                |                                         |                                                    |            |                       |                                               |                                        |
| northern part of the s<br>the wider landscape t |                                         | wing to it's location ac<br>e east. The upper part | djacent to | to the PROW netwo     | ork on the edge of th<br>cape areas beyond th | ne settlement and e existing influence |
|                                                 | scape sensitivity including             | a high landscape sensi                             | tivity in  | the northern portio   | on of the site. The sit.                      |                                        |
|                                                 | cy from south to north o                |                                                    | -          | •                     |                                               |                                        |
|                                                 | site is High Sensitivity ov             | -                                                  |            | -                     |                                               | <b>N</b> #                             |
| -                                               | ider landscape to which                 | -                                                  | -          |                       | _                                             |                                        |
|                                                 | sting influence of the set              |                                                    |            | •                     | •                                             |                                        |
| •                                               | sity development (likely                | -                                                  |            | -                     |                                               |                                        |
| ,                                               | , , ,                                   | ,                                                  |            | · ·                   |                                               |                                        |
|                                                 |                                         |                                                    |            |                       |                                               |                                        |
| Summary of Availa                               | ability                                 |                                                    |            |                       |                                               | Is the site                            |
| Site considered availa                          | ble for development                     |                                                    |            |                       |                                               | available?                             |
|                                                 |                                         |                                                    |            |                       |                                               | Yes                                    |
|                                                 |                                         |                                                    |            |                       |                                               | 1 C3                                   |
|                                                 |                                         |                                                    |            |                       |                                               |                                        |
| Summary of Achie                                | vahility                                |                                                    |            |                       |                                               | Is                                     |
|                                                 | e why site is not achieval              | ble                                                |            |                       |                                               | development                            |
|                                                 | , , , , , , , , , , , , , , , , , , , , |                                                    |            |                       |                                               | on the site                            |
|                                                 |                                         |                                                    |            |                       |                                               | achievable?                            |
|                                                 |                                         |                                                    |            |                       |                                               | Yes                                    |
|                                                 |                                         |                                                    |            |                       |                                               |                                        |
|                                                 |                                         |                                                    |            |                       |                                               |                                        |
| Assessment                                      | t Recommendatio                         | on                                                 |            | Has Potentia          | ıl                                            |                                        |
|                                                 |                                         |                                                    |            |                       |                                               |                                        |
| Reason for Rejection                            | on                                      |                                                    |            |                       |                                               |                                        |
| No applicable                                   |                                         |                                                    |            |                       |                                               |                                        |
|                                                 |                                         |                                                    |            |                       |                                               |                                        |
|                                                 |                                         |                                                    |            |                       |                                               |                                        |
|                                                 |                                         |                                                    |            |                       |                                               |                                        |
| Site Area (Ha)                                  | Estimated Yield                         |                                                    |            | 0-5 years             | 6-10 years                                    | II-I5 years                            |
| 1.2                                             | 10                                      | -                                                  |            | 10                    | 0                                             | 0                                      |