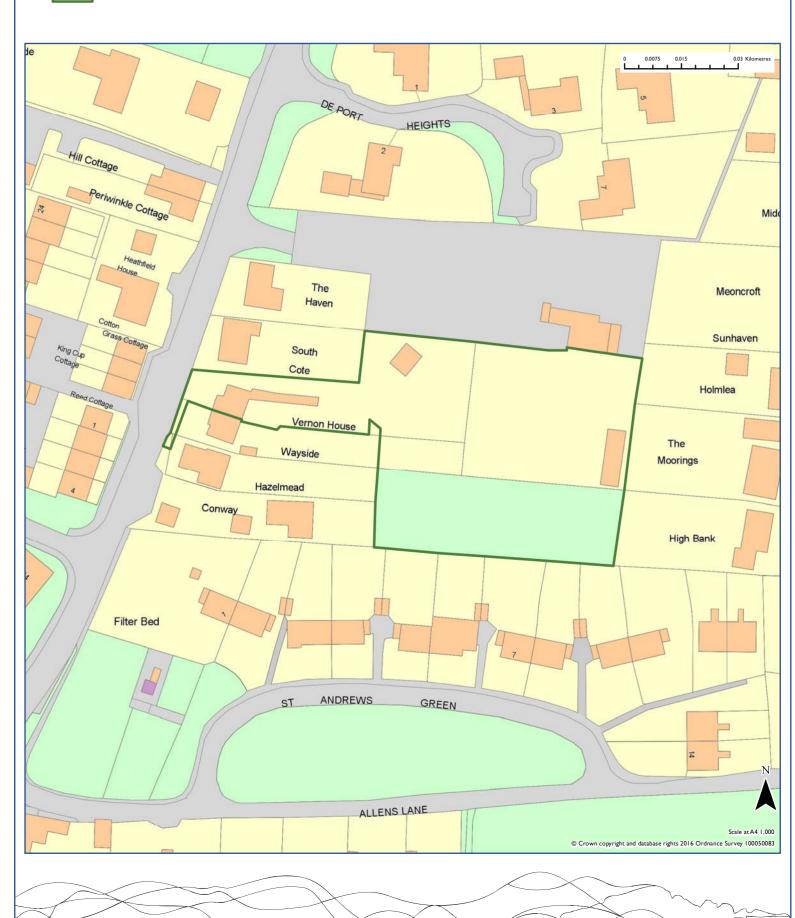

Land at Clements Close

#### 2016 Recommendation

| Site Reference                                                                |                           |           |                        |                     |                        | Area                                      |
|-------------------------------------------------------------------------------|---------------------------|-----------|------------------------|---------------------|------------------------|-------------------------------------------|
| EA002                                                                         |                           |           |                        |                     |                        | East Hampshire                            |
| Site Address                                                                  |                           |           |                        |                     | Settlement             |                                           |
| Land at Clements Close                                                        | e                         |           |                        |                     | Binsted                |                                           |
|                                                                               |                           |           |                        |                     | Parish                 |                                           |
|                                                                               |                           |           |                        |                     | Binsted                |                                           |
| Source                                                                        |                           |           | Curr                   | ent Use             |                        |                                           |
| Previously assessed by                                                        | Borough/District Cour     | ncil      | Agric                  | ultural             |                        |                                           |
| Summary of Landsca                                                            | ane Assessment            |           |                        |                     |                        |                                           |
| Low/Medium Sensitivity                                                        |                           |           |                        |                     |                        |                                           |
| The site is not widely v                                                      | isible and relates to the | e existin | g recent settlement    | pattern.            |                        |                                           |
| Summary of Suitabil                                                           | lity                      |           |                        |                     |                        | Is the site                               |
| The site is considered s                                                      | suitable for a small num  | nber of c | lwellings, which is co | nsistent with densi | ty and character of    | suitable?                                 |
| surrounding developme                                                         |                           |           | -                      | w screening around  | the sites. The site is | Yes                                       |
| Summary of Availab                                                            | pility                    |           |                        |                     |                        | Is the site                               |
| The site is in single own                                                     |                           | has prev  | viously indicated that | the site would be   | available immediately. | _                                         |
|                                                                               | ·                         | ·         | ,                      |                     | ,                      | Yes                                       |
|                                                                               |                           |           |                        |                     |                        |                                           |
| Summary of Achieva                                                            | ability                   |           |                        |                     |                        | ls                                        |
| There are power cables<br>prevent potential devel<br>site could not be achiev | opment. If this can be    |           |                        |                     |                        | development<br>on the site<br>achievable? |
|                                                                               |                           |           |                        |                     |                        | Yes                                       |
| Assessment                                                                    | Recommendatio             | n         |                        | Has Potentia        | al                     |                                           |
| Reason for Rejection                                                          | 1                         |           |                        |                     |                        |                                           |
| Not Applicable.                                                               |                           |           |                        |                     |                        |                                           |
| Sito Ango (Us)                                                                | Estimated Yield           |           |                        | 0 F veers           | 6 10 voore             | II IF waara                               |
| Site Area (Ha) 0.5                                                            | 12                        |           |                        | 0-5 years           | 6-10 years<br>0        | 0 II-I5 years                             |