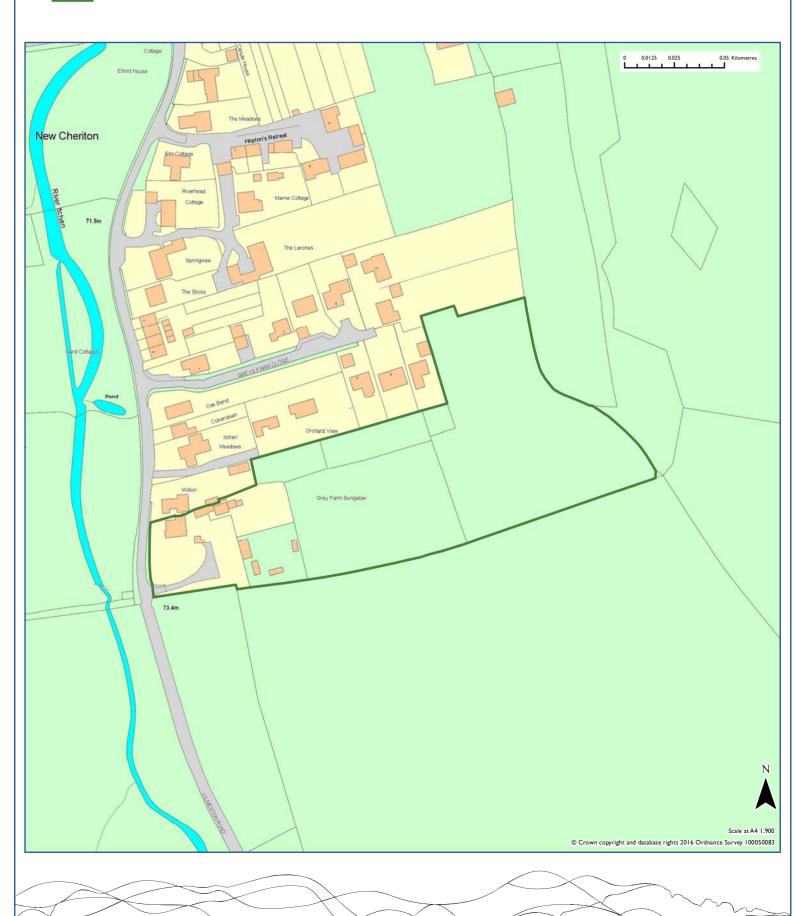

|                                                    |            |                       |                                               |                                        |
| Site Area (Ha)                                  | Estimated Yield                         |                                                    |            | 0-5 years             | 6-10 years                                    | II-I5 years                            |
| 1.2                                             | 10                                      | -                                                  |            | 10                    | 0                                             | 0                                      |





Cheriton, Grey Farm Bungalow

#### 2016 Recommendation



| Site Reference