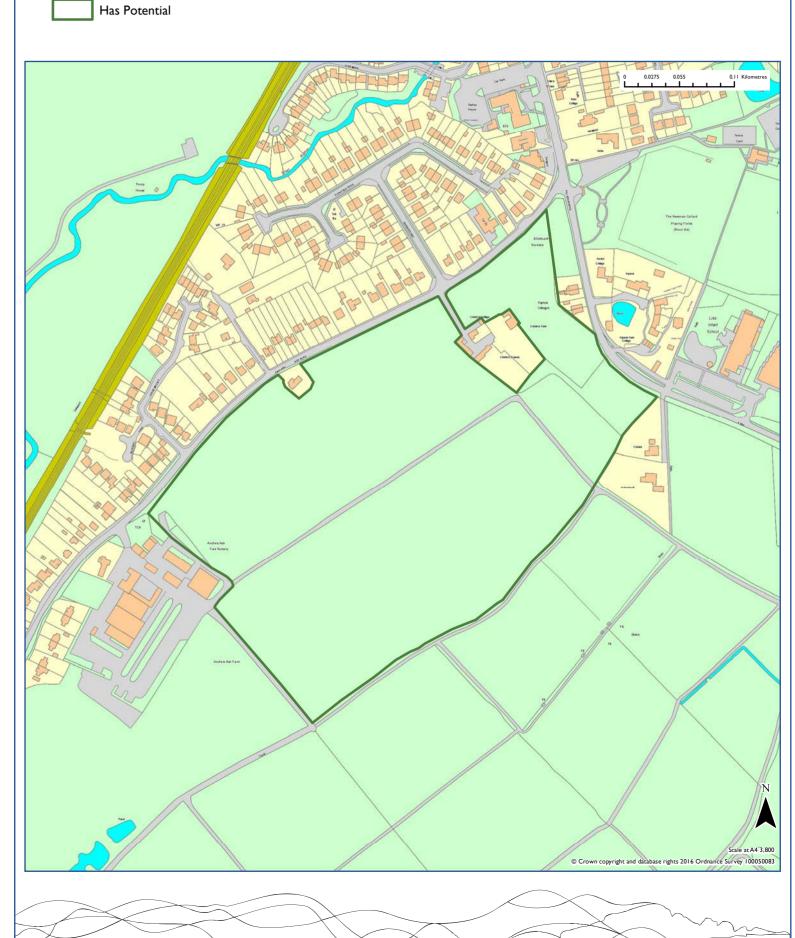

## Strategic Housing Land Availability Assessment Site: WE013

Kings Ride Farm

#### 2016 Recommendation

| Site Reference                                                                                              |                           |              |                           | Area                                      |  |  |
|-------------------------------------------------------------------------------------------------------------|---------------------------|--------------|---------------------------|-------------------------------------------|--|--|
| WE013                                                                                                       |                           |              |                           | Wealden                                   |  |  |
| Site Address                                                                                                |                           |              | Settlement                |                                           |  |  |
| Kings Ride Farm                                                                                             |                           |              | Alfriston                 |                                           |  |  |
|                                                                                                             |                           |              | Parish                    |                                           |  |  |
|                                                                                                             |                           |              | Alfriston                 |                                           |  |  |
| Source                                                                                                      | Current Use               |              |                           |                                           |  |  |
| Submission                                                                                                  | Farm buildings            |              |                           |                                           |  |  |
|                                                                                                             |                           |              |                           |                                           |  |  |
| Summary of Landscape Assessment  The site has Medium Landscape Sensitivity due to it's prominent a          | ما ما مانمان بامامنما اسم |              | h                         | - f the a surel was a wa                  |  |  |
| valley and being alongside the SDW national trail. The topography sensitive from outwith the settlement.    | y and elevation of t      | he site mea  | ans that it is particular | ly visually                               |  |  |
|                                                                                                             |                           |              |                           |                                           |  |  |
| Summary of Suitability                                                                                      |                           |              |                           | Is the site                               |  |  |
| Site suitable given buildings already exist, and the site would nature design to mitigate landscape impact. | rally round off the       | ouilt-up are | ea. Requires sensitive    | suitable?                                 |  |  |
| design to mitigate iandscape impacts                                                                        |                           |              |                           | Yes                                       |  |  |
| Summary of Availability Site considered available for development.                                          |                           |              |                           | Is the site available?                    |  |  |
|                                                                                                             |                           |              |                           | Yes                                       |  |  |
| Summary of Achievability                                                                                    |                           |              |                           | ls                                        |  |  |
| No reason to indicate why site is not achievable.                                                           |                           |              |                           | development<br>on the site<br>achievable? |  |  |
|                                                                                                             |                           |              |                           | Yes                                       |  |  |
| Assessment Recommendation                                                                                   | Has P                     | otentia      | <u> </u>                  |                                           |  |  |
|                                                                                                             |                           |              |                           |                                           |  |  |
| Reason for Rejection                                                                                        |                           |              |                           |                                           |  |  |
| Not applicable.                                                                                             |                           |              |                           |                                           |  |  |
| Site Area (Ha) Estimated Yield                                                                              | 0-5 y                     | ears         | 6-10 years                | II-I5 years                               |  |  |
| 0.37                                                                                                        |                           | 5            | 0                         | 0                                         |  |  |