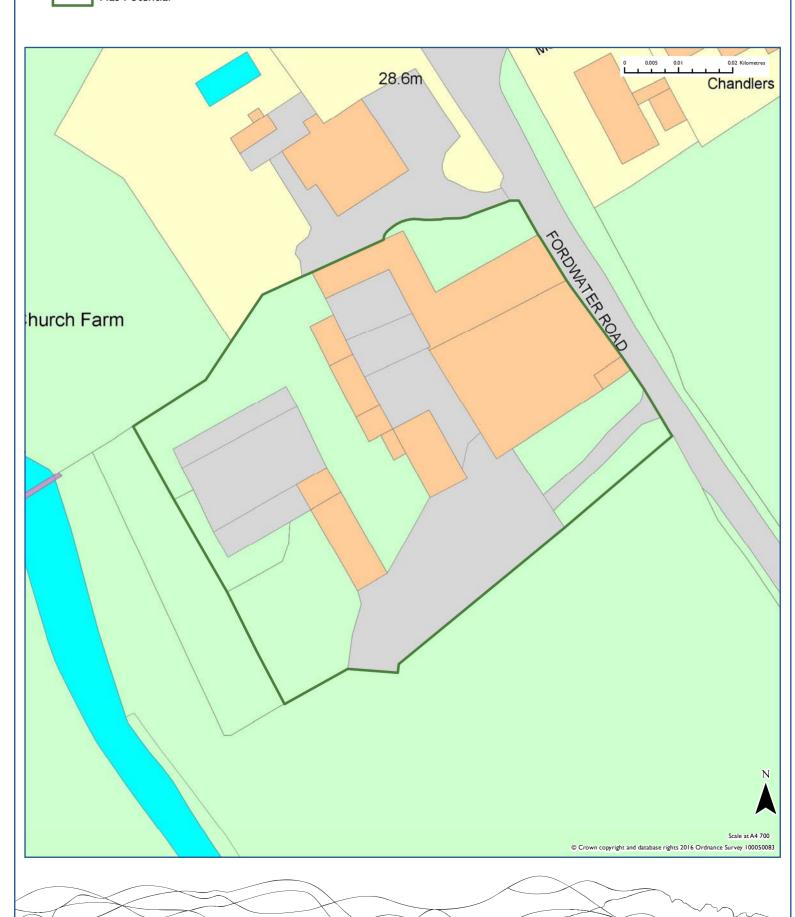

#### 2016 Recommendation

| Site Reference                                                                |                           |           |                        |                     |                        | Area                                      |
|-------------------------------------------------------------------------------|---------------------------|-----------|------------------------|---------------------|------------------------|-------------------------------------------|
| EA002                                                                         |                           |           |                        |                     |                        | East Hampshire                            |
| Site Address                                                                  |                           |           |                        |                     | Settlement             |                                           |
| Land at Clements Close                                                        | e                         |           |                        |                     | Binsted                |                                           |
|                                                                               |                           |           |                        |                     | Parish                 |                                           |
|                                                                               |                           |           |                        |                     | Binsted                |                                           |
| Source                                                                        |                           |           | Curr                   | ent Use             |                        |                                           |
| Previously assessed by                                                        | Borough/District Cour     | ncil      | Agric                  | ultural             |                        |                                           |
| Summary of Landsca                                                            | ane Assessment            |           |                        |                     |                        |                                           |
| Low/Medium Sensitivity                                                        |                           |           |                        |                     |                        |                                           |
| The site is not widely v                                                      | isible and relates to the | e existin | g recent settlement    | pattern.            |                        |                                           |
| Summary of Suitabil                                                           | lity                      |           |                        |                     |                        | Is the site                               |
| The site is considered s                                                      | suitable for a small num  | nber of c | lwellings, which is co | nsistent with densi | ty and character of    | suitable?                                 |
| surrounding developme                                                         |                           |           | -                      | w screening around  | the sites. The site is | Yes                                       |
| Summary of Availab                                                            | pility                    |           |                        |                     |                        | Is the site                               |
| The site is in single own                                                     |                           | has prev  | viously indicated that | the site would be   | available immediately. | _                                         |
|                                                                               | ·                         | ·         | ,                      |                     | ,                      | Yes                                       |
|                                                                               |                           |           |                        |                     |                        |                                           |
| Summary of Achieva                                                            | ability                   |           |                        |                     |                        | ls                                        |
| There are power cables<br>prevent potential devel<br>site could not be achiev | opment. If this can be    |           |                        |                     |                        | development<br>on the site<br>achievable? |
|                                                                               |                           |           |                        |                     |                        | Yes                                       |
| Assessment                                                                    | Recommendatio             | n         |                        | Has Potentia        | al                     |                                           |
| Reason for Rejection                                                          | 1                         |           |                        |                     |                        |                                           |
| Not Applicable.                                                               |                           |           |                        |                     |                        |                                           |
| Sito Ango (Us)                                                                | Estimated Yield           |           |                        | 0 F veers           | 6 10 voore             | II IF waara                               |
| Site Area (Ha) 0.5                                                            | 12                        |           |                        | 0-5 years           | 6-10 years<br>0        | 0 II-I5 years                             |