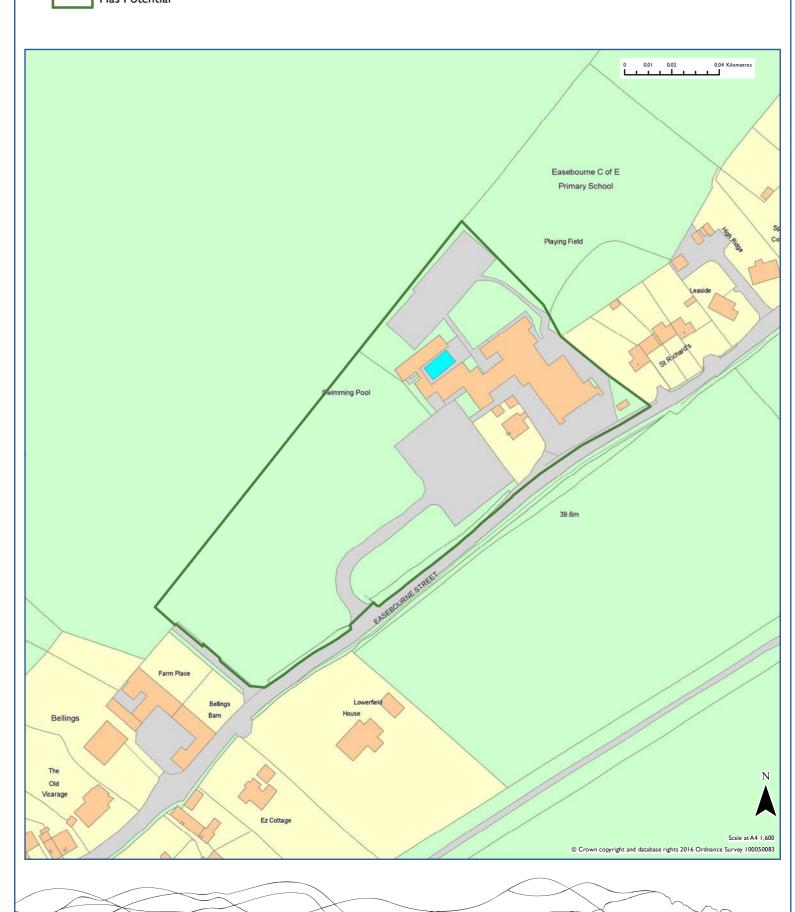

|                               |                        |                                         |  |
| Site Area (Ha) Estimated Yield  1.4 21                                                                                                                                                                                       | 0-5 years<br>21               | 6-10 years<br>0        | 11-15 years<br>0                        |  |





Sports Field rear of Easebourne School

| 2016 Recommendation |               |  |  |  |
|---------------------|---------------|--|--|--|
|                     | Has Potential |  |  |  |



| Site Reference                              |                                                                                                    |                     |                      |              | Area                                     |
|---------------------------------------------|----------------------------------------------------------------------------------------------------|---------------------|----------------------|--------------|------------------------------------------|
| CH072                                       |                                                                                                    |                     |                      |              | Chichester                               |
| Site Address