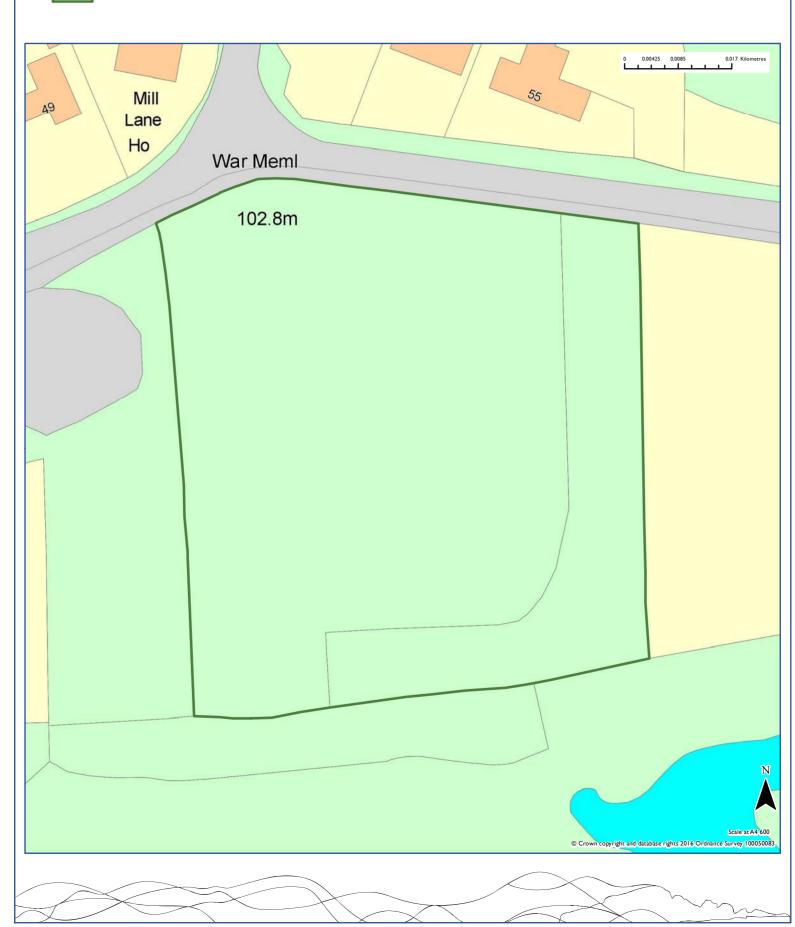

### Strategic Housing Land Availability Assessment Site: CH004

Land at Jolyons

#### 2016 Recommendation

| Site Reference                                                                        |                                                             | Area                                |
|---------------------------------------------------------------------------------------|-------------------------------------------------------------|-------------------------------------|
| CH004                                                                                 |                                                             | Chichester                          |
| Site Address                                                                          | Settlement                                                  |                                     |
| Land at Jolyons                                                                       | Bury                                                        |                                     |
|                                                                                       | Parish                                                      |                                     |
|                                                                                       | Bury                                                        |                                     |
| Source                                                                                | Current Use                                                 |                                     |
| Previously assessed by Borough/District Council                                       | Residential (2 properties) in mature garden settii          | ng                                  |
| Treviously assessed by Boroughi Bisariet Gourien                                      | residential (2 properties) in macure garden section         | 6.                                  |
| Summary of Landscape Assessment                                                       |                                                             |                                     |
| frontage, views to the scarp and impacts from gaining access                          | s to the site.                                              |                                     |
| Summary of Suitability                                                                |                                                             | Is the site                         |
| Suitable given residential development is established, and sen school in the village. | nsitive intensification would help sustain local services / | suitable?                           |
|                                                                                       |                                                             | Yes                                 |
| Summary of Availability                                                               |                                                             | Is the site available?              |
| The site is considered to be available.                                               |                                                             | avallable:                          |
|                                                                                       |                                                             | Yes                                 |
| Summary of Achievability                                                              |                                                             | ls                                  |
| No reason to indicate why site is not achievable.                                     |                                                             | development on the site achievable? |
|                                                                                       |                                                             | Yes                                 |
| Assessment Recommendation                                                             | Has Potential                                               |                                     |
| Reason for Rejection  Not applicable.                                                 |                                                             |                                     |
| Site Area (Ha)  I.I  Estimated Yield  20                                              | 0-5 years 6-10 years 0                                      | II-I5 years                         |