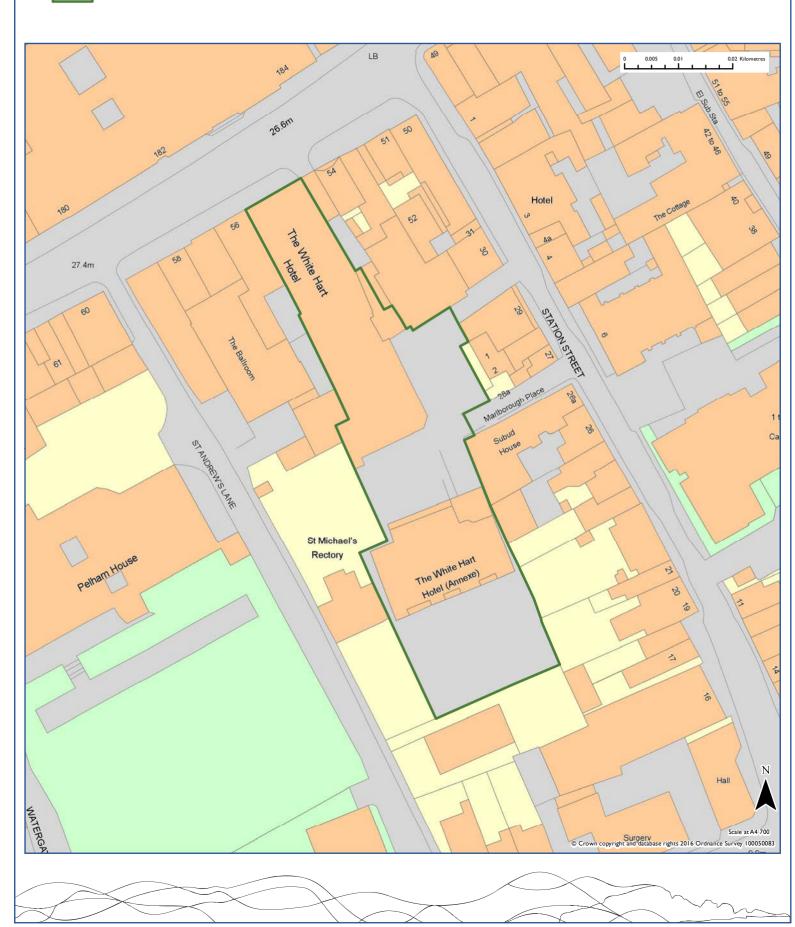

|
| Reason for Rejection                                                                                                               |                                                                      |
| Not Applicable.                                                                                                                    |                                                                      |
| Site Area (Ha)  0.2  Estimated Yield  6                                                                                            | 0-5 years 6-10 years 11-15 years 0                                   |

SOUTH DOWNS NATIONAL PARK

### Strategic Housing Land Availability Assessment Site: LE103



Lewes, The White Hart

#### 2016 Recommendation



| Site Reference                                                                                                                                                                                                           |                                                         | Area                                      |
|--------------------------------------------------------------------------------------------------------------------------------------------------------------------------------------------------------------------------|---------------------------------------------------------|-------------------------------------------|
| LE103