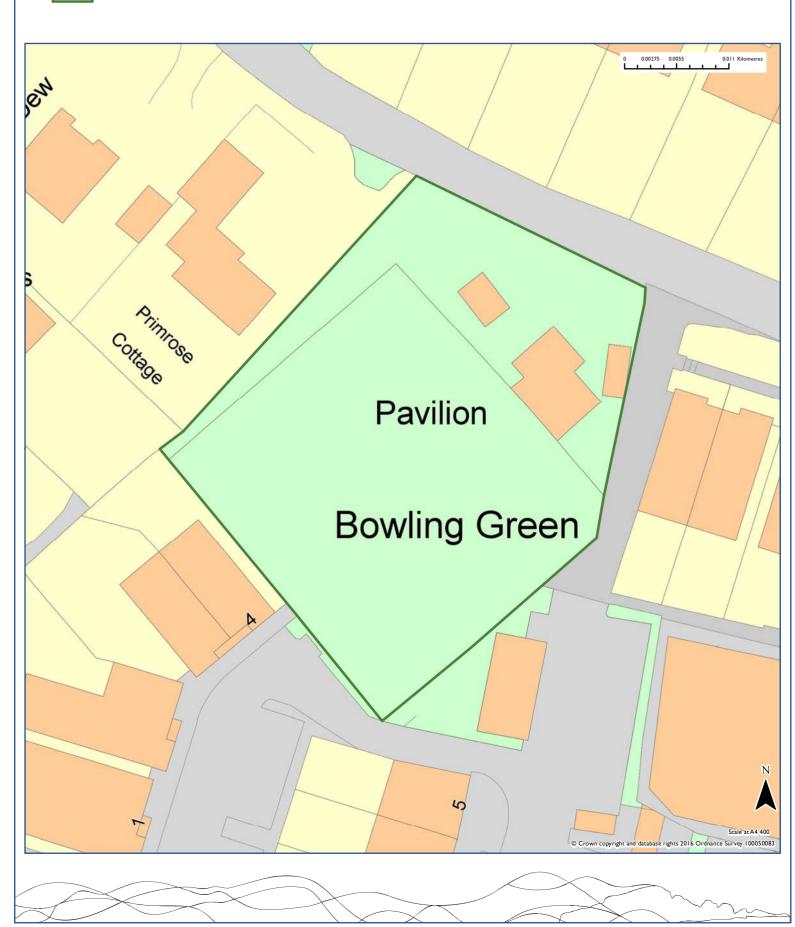

|                                                                                                                                                   |                                                                                                  | 0                                                                                                                                  | 26                                                                                                                                                     | 0                                                                                                     |





Midhurst Bowls Club

### 2016 Recommendation



| Site Reference                                                      |                            |            | Area                    |
|---------------------------------------------------------------------|----------------------------|------------|-------------------------|
| CH188                                                               |                            |            | Chichester              |
| Site Address                                                        |                            | Settlement |                         |
| Midhurst Bowls Club                                                 |                            | Midhurst   |                         |
| Parish                                                              |