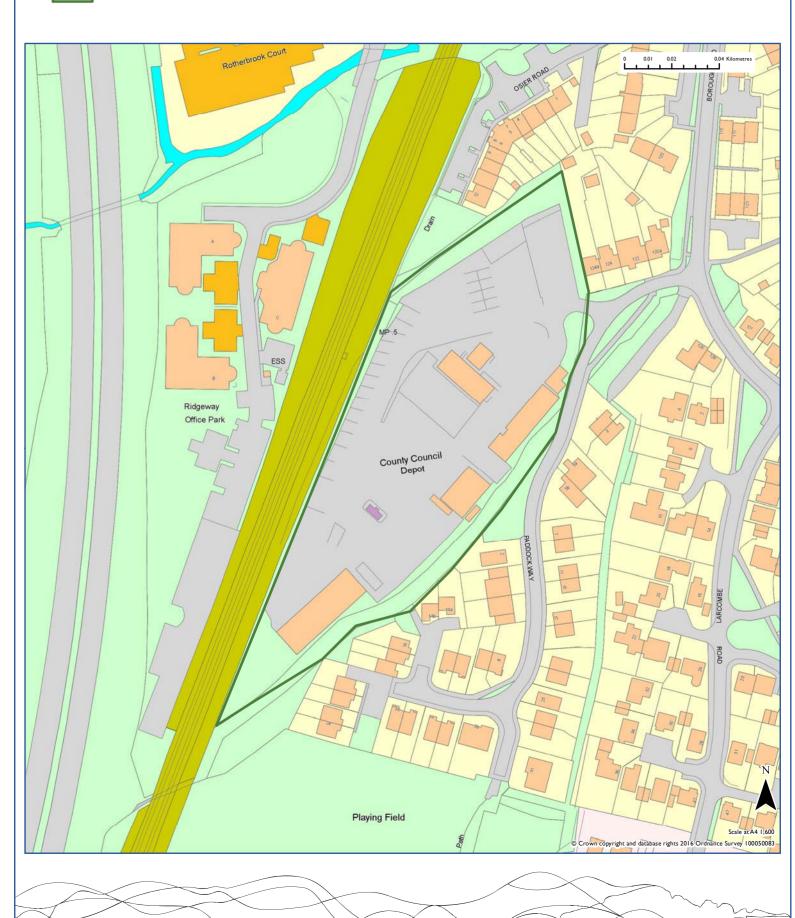

|                         |                                          |
| Site Area (Ha)                                                     | Estimated Yield                                      |                          | 0-5 years                                                                            | 6-10 years              | II-I5 years                              |
| 0.6                                                                | 6                                                    |                          | 6                                                                                    | 0                       | 0                                        |





HCC Depot off Paddock Way

#### 2016 Recommendation



| Site Reference                                 |                          |               |                     |                      |                          | Area                                   |
|------------------------------------------------|--------------------------|---------------|---------------------|----------------------|--------------------------|----------------------------------------|
| EAII2                                          |                          |               |                     |                      |                          | East Hampshire                         |
| Site Address                                   |                          |               |                     |                      | Settlement               |