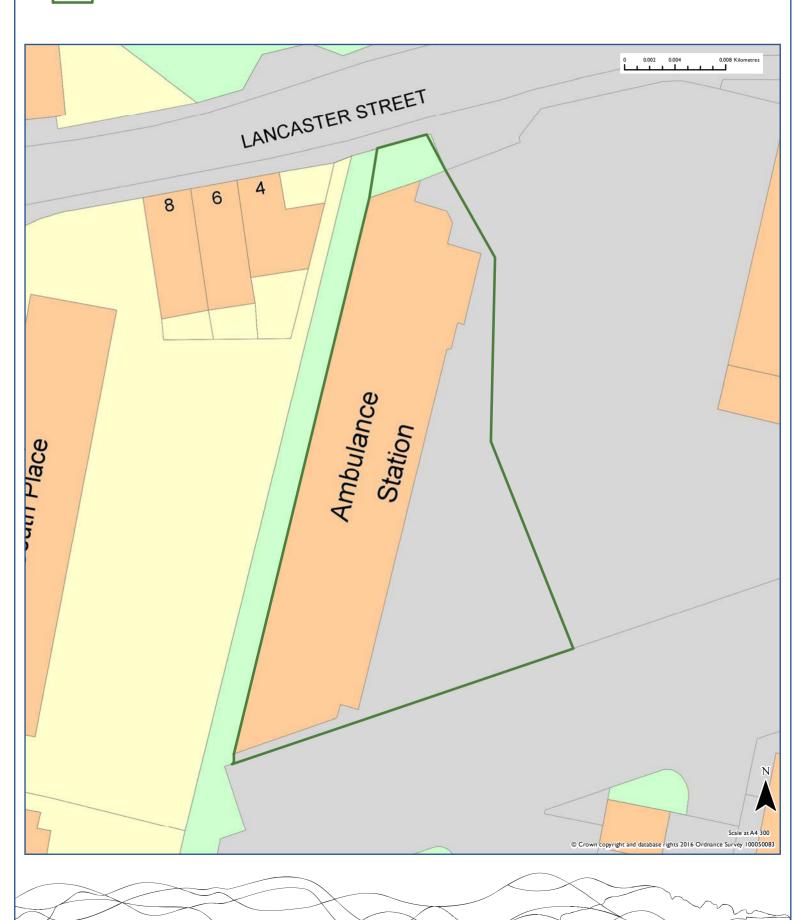

## Strategic Housing Land Availability Assessment Site: WE013

Kings Ride Farm

#### 2016 Recommendation

| Site Reference                                                                                              |                           |              |                           | Area                                      |  |  |
|-------------------------------------------------------------------------------------------------------------|---------------------------|--------------|---------------------------|-------------------------------------------|--|--|
| WE013                                                                                                       |                           |              |                           | Wealden                                   |  |  |
| Site Address                                                                                                |                           |              | Settlement                |                                           |  |  |
| Kings Ride Farm                                                                                             |                           |              | Alfriston                 |                                           |  |  |
|                                                                                                             |                           |              | Parish                    |                                           |  |  |
|                                                                                                             |                           |              | Alfriston                 |                                           |  |  |
| Source                                                                                                      | Current Use               |              |                           |                                           |  |  |
| Submission                                                                                                  | Farm buildings            |              |                           |                                           |  |  |
|                                                                                                             |                           |              |                           |                                           |  |  |
| Summary of Landscape Assessment  The site has Medium Landscape Sensitivity due to it's prominent a          | ما ما مانمان بامامنما اسم |              | h                         | - f the a surel was a wa                  |  |  |
| valley and being alongside the SDW national trail. The topography sensitive from outwith the settlement.    | y and elevation of t      | he site mea  | ans that it is particular | ly visually                               |  |  |
|                                                                                                             |                           |              |                           |                                           |  |  |
| Summary of Suitability                                                                                      |                           |              |                           | Is the site                               |  |  |
| Site suitable given buildings already exist, and the site would nature design to mitigate landscape impact. | rally round off the       | ouilt-up are | ea. Requires sensitive    | suitable?                                 |  |  |
| design to mitigate iandscape impacts                                                                        |                           |              |                           | Yes                                       |  |  |
| Summary of Availability Site considered available for development.                                          |                           |              |                           | Is the site available?                    |  |  |
|                                                                                                             |                           |              |                           | Yes                                       |  |  |
| Summary of Achievability                                                                                    |                           |              |                           | ls                                        |  |  |
| No reason to indicate why site is not achievable.                                                           |                           |              |                           | development<br>on the site<br>achievable? |  |  |
|                                                                                                             |                           |              |                           | Yes                                       |  |  |
| Assessment Recommendation                                                                                   | Has P                     | otentia      | <u> </u>                  |                                           |  |  |
|                                                                                                             |                           |              |                           |                                           |  |  |
| Reason for Rejection                                                                                        |                           |              |                           |                                           |  |  |
| Not applicable.                                                                                             |                           |              |                           |                                           |  |  |
| Site Area (Ha) Estimated Yield                                                                              | 0-5 y                     | ears         | 6-10 years                | II-I5 years                               |  |  |
| 0.37                                                                                                        |                           | 5            | 0                         | 0                                         |  |  |