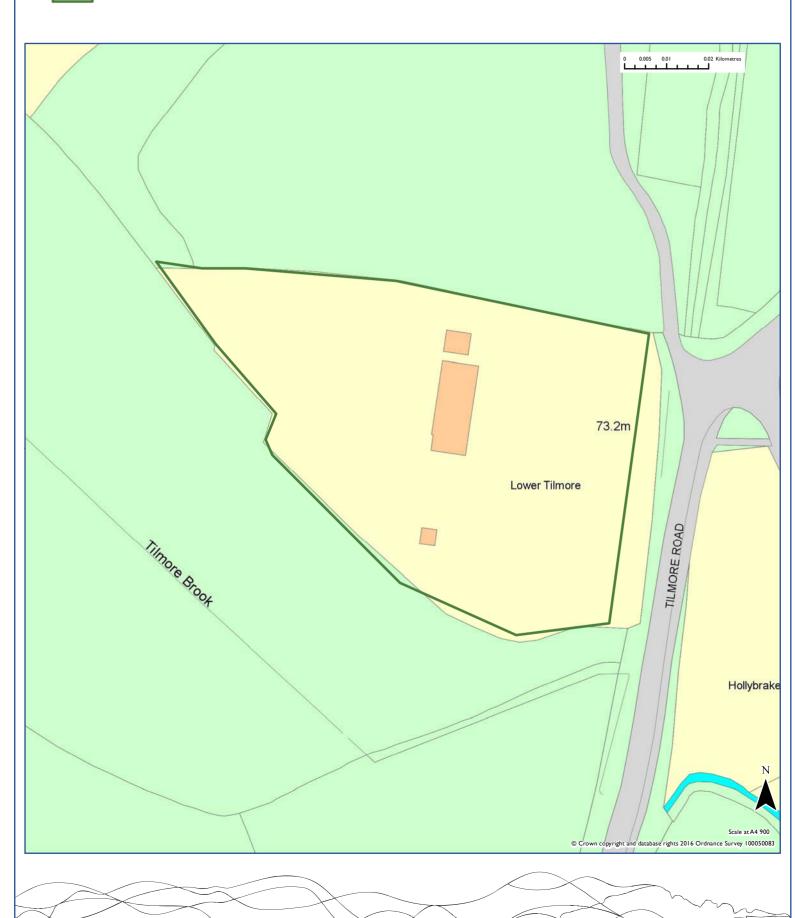

|                        |             | U-5 Vears              | 0-IU VEARS                | II-I5 years                               |





Lower Tilmore, Tilmore Road

#### 2016 Recommendation



| Site Reference                                                     |                                                      |                          |                                                                                      |                         | Area                                     |
|--------------------------------------------------------------------|------------------------------------------------------|--------------------------|--------------------------------------------------------------------------------------|-------------------------|------------------------------------------|
| EAI08                                                              |                                                      |                          |