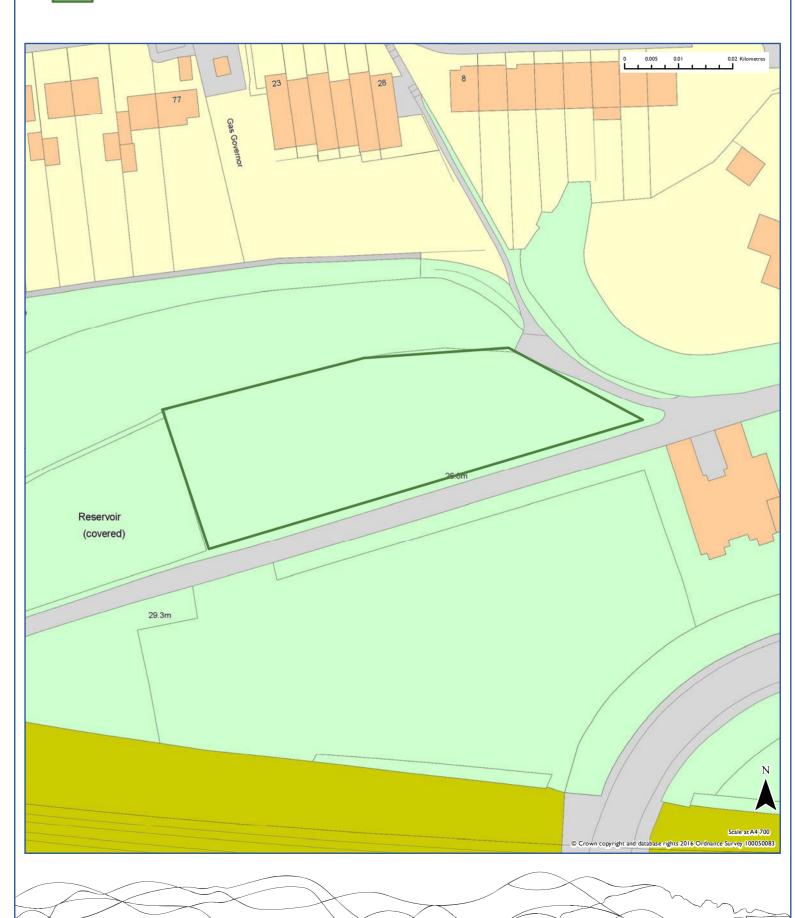

| ntial                     |                   |
| Reason for Rejection                                                                                                | Has Pote                        | ntial                     |                   |
| Reason for Rejection  Not Applicable.                                                                               | Has Poter                       | ntial                     |                   |
| Reason for Rejection                                                                                                | Has Poter  0-5 years            | 6-10 years                |                   |

SOUTH DOWNS NATIONAL PARK

## Strategic Housing Land Availability Assessment **Site: LE060**



Juggs Road

#### 2016 Recommendation



| Site Reference                                                                                                                     | Area                                                                 |
|------------------------------------------------------------------------------------------------------------------------------------|----------------------------------------------------------------------|
| LE060                                                                                                                              | Lewes                                                                |
| Site Address                                                                                                                       | Settlement