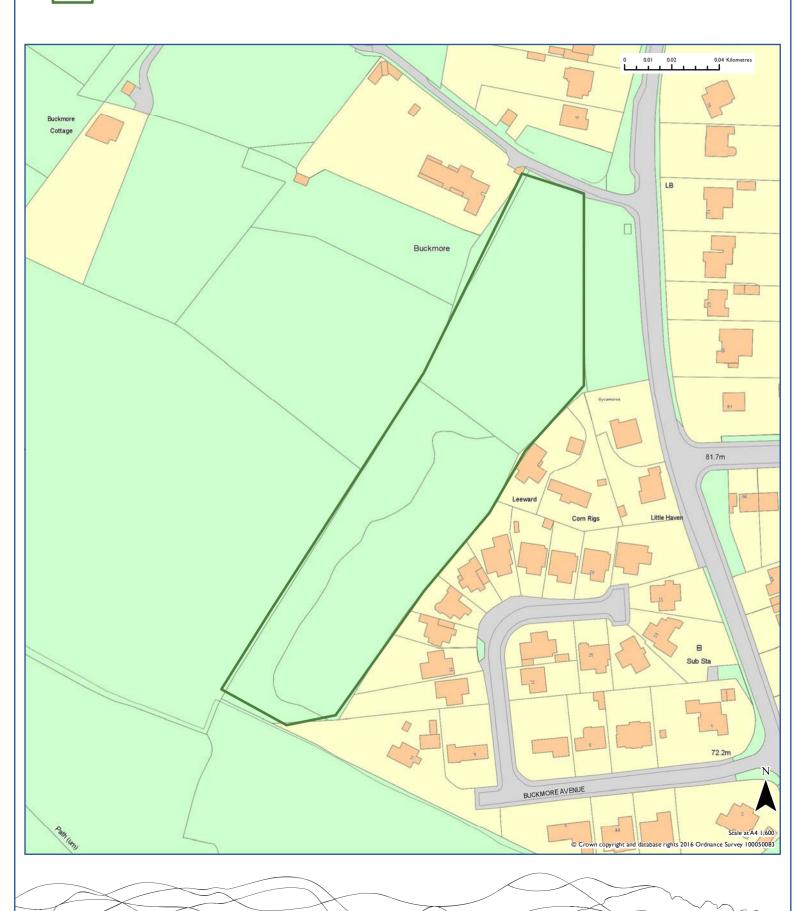

## Strategic Housing Land Availability Assessment Site: WE013

Kings Ride Farm

#### 2016 Recommendation

| Site Reference                                                                                              |                           |              |                           | Area                                      |  |  |
|-------------------------------------------------------------------------------------------------------------|---------------------------|--------------|---------------------------|-------------------------------------------|--|--|
| WE013                                                                                                       |                           |              |                           | Wealden                                   |  |  |
| Site Address                                                                                                |                           |              | Settlement                |                                           |  |  |
| Kings Ride Farm                                                                                             |                           |              | Alfriston                 |                                           |  |  |
|                                                                                                             |                           |              | Parish                    |                                           |  |  |
|                                                                                                             |                           |              | Alfriston                 |                                           |  |  |
| Source                                                                                                      | Current Use               |              |                           |                                           |  |  |
| Submission                                                                                                  | Farm buildings            |              |                           |                                           |  |  |
|                                                                                                             |                           |              |                           |                                           |  |  |
| Summary of Landscape Assessment  The site has Medium Landscape Sensitivity due to it's prominent a          | ما ما مانمان بامامنما اسم |              | h                         | - f the a surel was a wa                  |  |  |
| valley and being alongside the SDW national trail. The topography sensitive from outwith the settlement.    | y and elevation of t      | he site mea  | ans that it is particular | ly visually                               |  |  |
|                                                                                                             |                           |              |                           |                                           |  |  |
| Summary of Suitability                                                                                      |                           |              |                           | Is the site                               |  |  |
| Site suitable given buildings already exist, and the site would nature design to mitigate landscape impact. | rally round off the       | ouilt-up are | ea. Requires sensitive    | suitable?                                 |  |  |
| design to mitigate iandscape impacts                                                                        |                           |              |                           | Yes                                       |  |  |
| Summary of Availability Site considered available for development.                                          |                           |              |                           | Is the site available?                    |  |  |
|                                                                                                             |                           |              |                           | Yes                                       |  |  |
| Summary of Achievability                                                                                    |                           |              |                           | ls                                        |  |  |
| No reason to indicate why site is not achievable.                                                           |                           |              |                           | development<br>on the site<br>achievable? |  |  |
|                                                                                                             |                           |              |                           | Yes                                       |  |  |
| Assessment Recommendation                                                                                   | Has P                     | otentia      | <u> </u>                  |                                           |  |  |
|                                                                                                             |                           |              |                           |                                           |  |  |
| Reason for Rejection                                                                                        |                           |              |                           |                                           |  |  |
| Not applicable.                                                                                             |                           |              |                           |                                           |  |  |
| Site Area (Ha) Estimated Yield                                                                              | 0-5 y                     | ears         | 6-10 years                | II-I5 years                               |  |  |
| 0.37                                                                                                        |                           | 5            | 0                         | 0                                         |  |  |