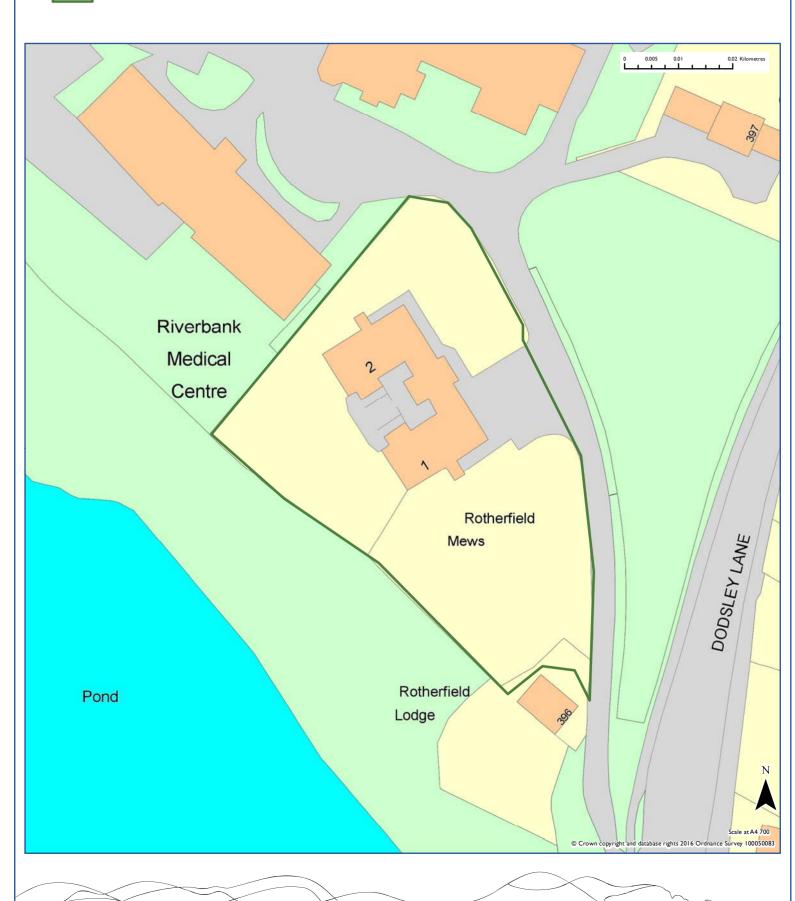

|                                                                                                    |                     |                      |              |                                          |
| Site Area (Ha)                              | Estimated Yield                                                                                    |                     | 0-5 years            | 6-10 years   | II-I5 years                              |
| 0.7                                         | 12                                                                                                 |                     | 12                   | 0            | 0                                        |





I & 2 Rotherfield Mews, Dodsley Lane

#### 2016 Recommendation



| Site Reference                                                                              |                          |                  |                 |                       |                       | Area                    |
|---------------------------------------------------------------------------------------------|--------------------------|------------------|-----------------|-----------------------|-----------------------|-------------------------|
| CH147                                                                                       |                          |                  |                 |                       |                       | Chichester              |
| Site Address                                                                                |