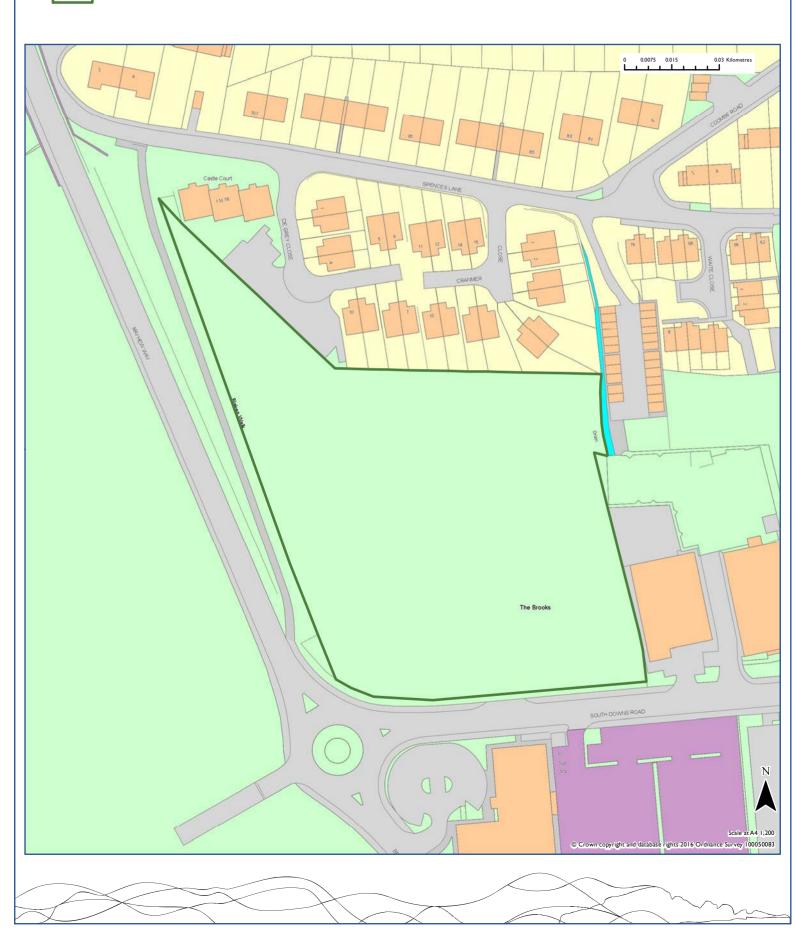

## Strategic Housing Land Availability Assessment Site: WE013

Kings Ride Farm

#### 2016 Recommendation

| Site Reference                                                                                              |                           |              |                           | Area                                      |  |  |
|-------------------------------------------------------------------------------------------------------------|---------------------------|--------------|---------------------------|-------------------------------------------|--|--|
| WE013                                                                                                       |                           |              |                           | Wealden                                   |  |  |
| Site Address                                                                                                |                           |              | Settlement                |                                           |  |  |
| Kings Ride Farm                                                                                             |                           |              | Alfriston                 |                                           |  |  |
|                                                                                                             |                           |              | Parish                    |                                           |  |  |
|                                                                                                             |                           |              | Alfriston                 |                                           |  |  |
| Source                                                                                                      | Current Use               |              |                           |                                           |  |  |
| Submission                                                                                                  | Farm buildings            |              |                           |                                           |  |  |
|                                                                                                             |                           |              |                           |                                           |  |  |
| Summary of Landscape Assessment  The site has Medium Landscape Sensitivity due to it's prominent a          | ما ما مانمان بامامنما اسم |              | h                         | - f the a surel was a wa                  |  |  |
| valley and being alongside the SDW national trail. The topography sensitive from outwith the settlement.    | y and elevation of t      | he site mea  | ans that it is particular | ly visually                               |  |  |
|                                                                                                             |                           |              |                           |                                           |  |  |
| Summary of Suitability                                                                                      |                           |              |                           | Is the site                               |  |  |
| Site suitable given buildings already exist, and the site would nature design to mitigate landscape impact. | rally round off the       | ouilt-up are | ea. Requires sensitive    | suitable?                                 |  |  |
| design to mitigate iandscape impacts                                                                        |                           |              |                           | Yes                                       |  |  |
| Summary of Availability Site considered available for development.                                          |                           |              |                           | Is the site available?                    |  |  |
|                                                                                                             |                           |              |                           | Yes                                       |  |  |
| Summary of Achievability                                                                                    |                           |              |                           | ls                                        |  |  |
| No reason to indicate why site is not achievable.                                                           |                           |              |                           | development<br>on the site<br>achievable? |  |  |
|                                                                                                             |                           |              |                           | Yes                                       |  |  |
| Assessment Recommendation                                                                                   | Has P                     | otentia      | <u> </u>                  |                                           |  |  |
|                                                                                                             |                           |              |                           |                                           |  |  |
| Reason for Rejection                                                                                        |                           |              |                           |                                           |  |  |
| Not applicable.                                                                                             |                           |              |                           |                                           |  |  |
| Site Area (Ha) Estimated Yield                                                                              | 0-5 y                     | ears         | 6-10 years                | II-I5 years                               |  |  |
| 0.37                                                                                                        |                           | 5            | 0                         | 0                                         |  |  |