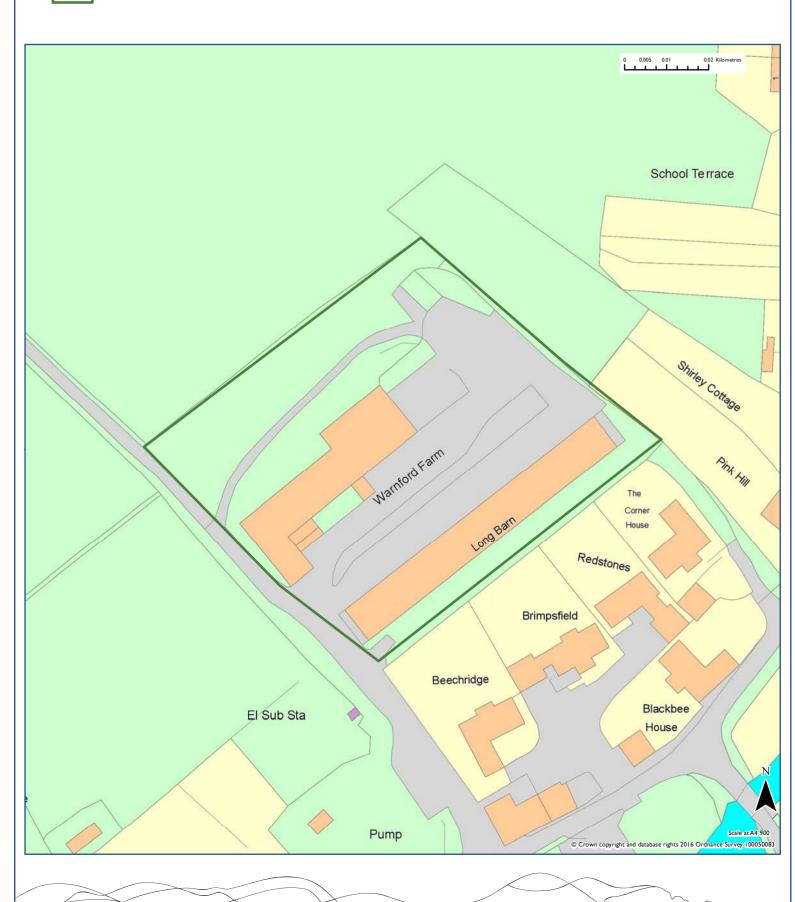

#### 2016 Recommendation

| Site Reference                                                                        |                                                             | Area                                |
|---------------------------------------------------------------------------------------|-------------------------------------------------------------|-------------------------------------|
| CH004                                                                                 |                                                             | Chichester                          |
| Site Address                                                                          | Settlement                                                  |                                     |
| Land at Jolyons                                                                       | Bury                                                        |                                     |
|                                                                                       | Parish                                                      |                                     |
|                                                                                       | Bury                                                        |                                     |
| Source                                                                                | Current Use                                                 |                                     |
| Previously assessed by Borough/District Council                                       | Residential (2 properties) in mature garden settii          | ng                                  |
| Treviously assessed by Boroughi Bisariet Gourien                                      | residential (2 properties) in macure garden section         | 6.                                  |
| Summary of Landscape Assessment                                                       |                                                             |                                     |
| frontage, views to the scarp and impacts from gaining access                          | s to the site.                                              |                                     |
| Summary of Suitability                                                                |                                                             | Is the site                         |
| Suitable given residential development is established, and sen school in the village. | nsitive intensification would help sustain local services / | suitable?                           |
|                                                                                       |                                                             | Yes                                 |
| Summary of Availability                                                               |                                                             | Is the site available?              |
| The site is considered to be available.                                               |                                                             | avallable:                          |
|                                                                                       |                                                             | Yes                                 |
| Summary of Achievability                                                              |                                                             | ls                                  |
| No reason to indicate why site is not achievable.                                     |                                                             | development on the site achievable? |
|                                                                                       |                                                             | Yes                                 |
| Assessment Recommendation                                                             | Has Potential                                               |                                     |
| Reason for Rejection  Not applicable.                                                 |                                                             |                                     |
| Site Area (Ha)  I.I  Estimated Yield  20                                              | 0-5 years 6-10 years 0                                      | II-I5 years                         |