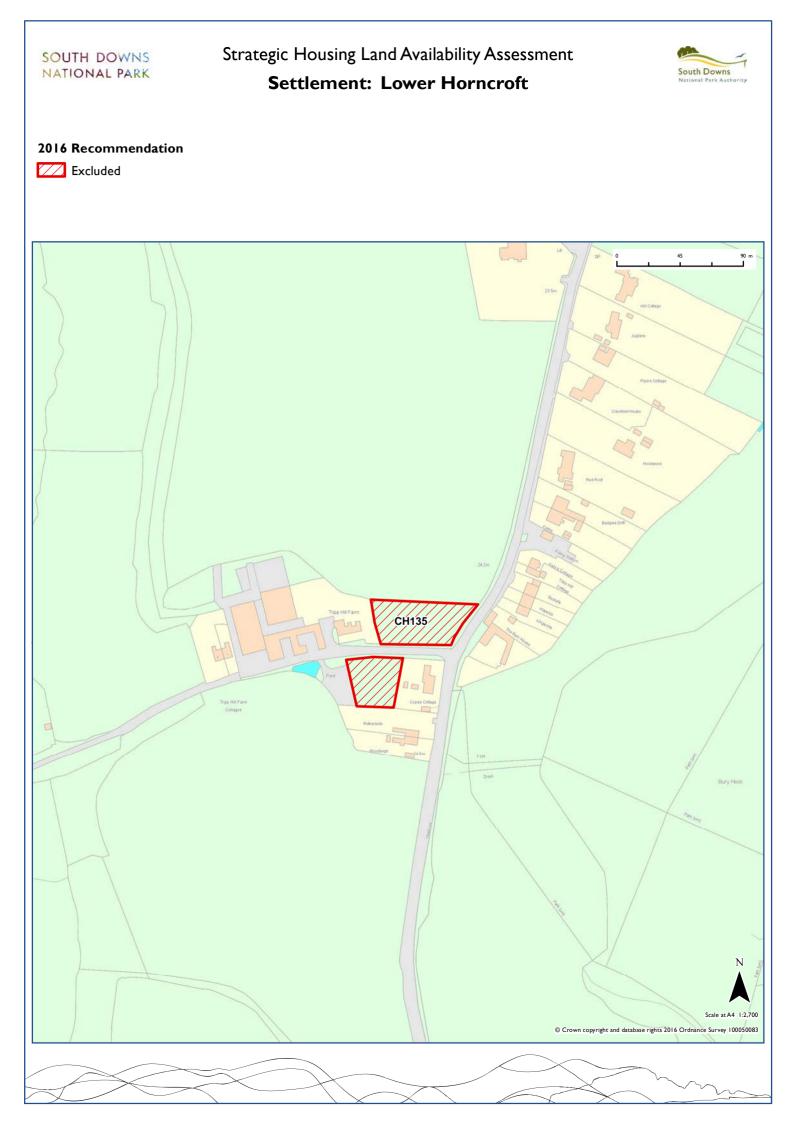

| Lewes               | Lewes          | CH186 | LE003 | LE004 | LE010 | LE012 | LE021 | LE027  | LE030 | LE033 | LE035 | LE038 | LE039 |
|---------------------|----------------|-------|-------|-------|-------|-------|-------|--------|-------|-------|-------|-------|-------|
|                     |                | LE040 | LE042 | LE044 | LE046 | LE047 | LE050 | LE05 I | LE053 | LE054 | LE056 | LE057 | LE059 |
|                     |                | LE060 | LE062 | LE068 | LE102 | LEI03 | LEIII | LEII2  | LEI14 |       |       |       |       |
| Liphook             | East Hampshire | EA029 | EA030 | EA031 | EA032 | EA033 |       |        |       |       |       |       |       |
| Liss                | East Hampshire | EA034 | EA035 | EA036 | EA038 | EA039 | EA040 | EA041  | EA042 | EA043 | EA109 | EAI19 | EA120 |
|                     |                | EA142 | EA156 | EA158 |       |       |       |        |       |       |       |       |       |
| Liss Forest         | East Hampshire | EA104 |       |       |       |       |       |        |       |       |       |       |       |
| Lower Horncroft     | Chichester     | CHI35 |       |       |       |       |       |        |       |       |       |       |       |
| Lower Upham         | Winchester     | WI042 | WI072 |       |       |       |       |        |       |       |       |       |       |
| Lurgashall          | Chichester     | CH156 | CH178 |       |       |       |       |        |       |       |       |       |       |
| Lyminster           | Arun           | AR038 | AR039 | AR040 | AR041 |       |       |        |       |       |       |       |       |
| Meonstoke           | Winchester     | WI007 | WI018 | WI021 | WI041 | WI074 |       |        |       |       |       |       |       |
| Mid Lavant and East | Chichester     | CH039 | CH040 | CH041 | CH042 | CH043 | CH044 | CH046  | CH047 | CH048 | CH049 | CH050 | CH052 |
| Lavant              |                | CH053 | CH054 | CH055 | CH057 | CH148 | CH160 |        |       |       |       |       |       |
| Midhurst            | Chichester     | CH060 | CH061 | CH062 | CH066 | CH067 | CH069 | CHI28  | CHI30 | CH131 | CH133 | CHI34 | CHI37 |
|                     |                | CH164 | CH165 | CH166 | CH167 | CH188 | CH189 |        |       |       |       |       |       |
| Milland             | Chichester     | EA143 | EA144 |       |       |       |       |        |       |       |       |       |       |