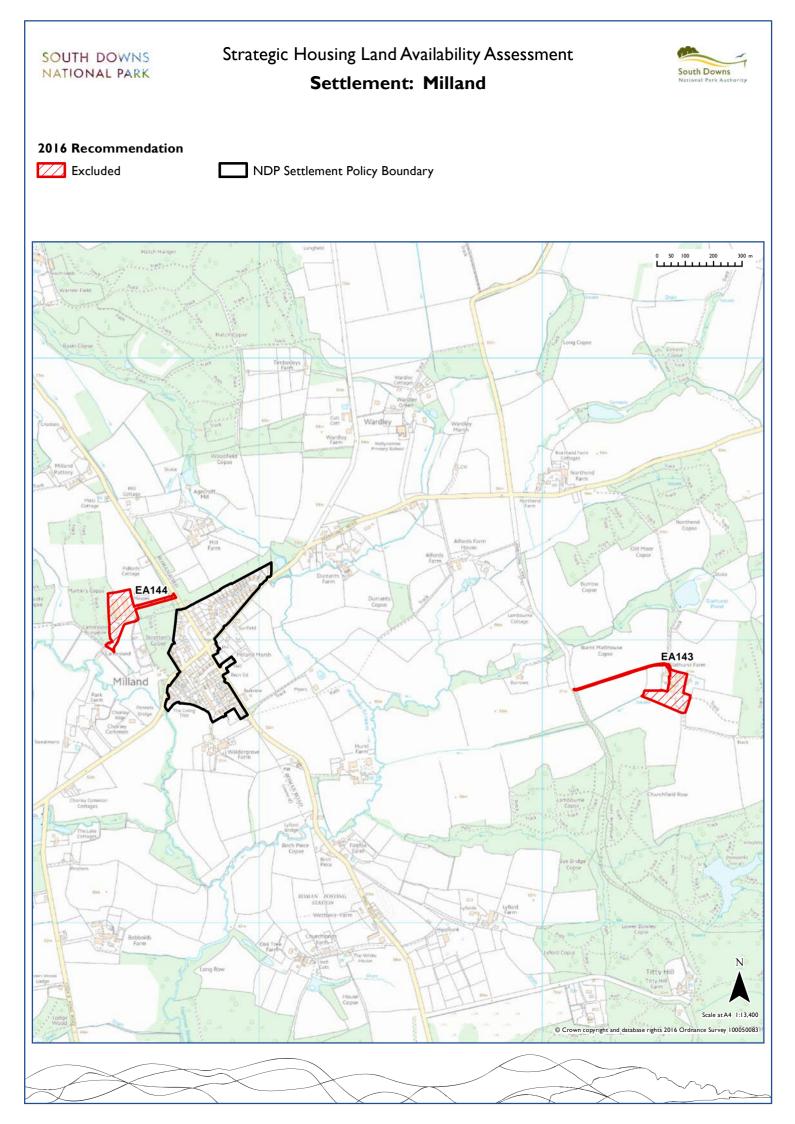

| Lewes               | Lewes          | CH186 | LE003 | LE004 | LE010 | LE012 | LE021 | LE027  | LE030 | LE033 | LE035 | LE038 | LE039 |
|---------------------|----------------|-------|-------|-------|-------|-------|-------|--------|-------|-------|-------|-------|-------|
|                     |                | LE040 | LE042 | LE044 | LE046 | LE047 | LE050 | LE05 I | LE053 | LE054 | LE056 | LE057 | LE059 |
|                     |                | LE060 | LE062 | LE068 | LE102 | LEI03 | LEIII | LEII2  | LEI14 |       |       |       |       |
| Liphook             | East Hampshire | EA029 | EA030 | EA031 | EA032 | EA033 |       |        |       |       |       |       |       |
| Liss                | East Hampshire | EA034 | EA035 | EA036 | EA038 | EA039 | EA040 | EA041  | EA042 | EA043 | EA109 | EAI19 | EA120 |
|                     |                | EA142 | EA156 | EA158 |       |       |       |        |       |       |       |       |       |
| Liss Forest         | East Hampshire | EA104 |       |       |       |       |       |        |       |       |       |       |       |
| Lower Horncroft     | Chichester     | CHI35 |       |       |       |       |       |        |       |       |       |       |       |
| Lower Upham         | Winchester     | WI042 | WI072 |       |       |       |       |        |       |       |       |       |       |
| Lurgashall          | Chichester     | CH156 | CH178 |       |       |       |       |        |       |       |       |       |       |
| Lyminster           | Arun           | AR038 | AR039 | AR040 | AR041 |       |       |        |       |       |       |       |       |
| Meonstoke           | Winchester     | WI007 | WI018 | WI021 | WI041 | WI074 |       |        |       |       |       |       |       |
| Mid Lavant and East | Chichester     | CH039 | CH040 | CH041 | CH042 | CH043 | CH044 | CH046  | CH047 | CH048 | CH049 | CH050 | CH052 |
| Lavant              |                | CH053 | CH054 | CH055 | CH057 | CH148 | CH160 |        |       |       |       |       |       |
| Midhurst            | Chichester     | CH060 | CH061 | CH062 | CH066 | CH067 | CH069 | CHI28  | CHI30 | CH131 | CH133 | CHI34 | CHI37 |
|                     |                | CH164 | CH165 | CH166 | CH167 | CH188 | CH189 |        |       |       |       |       |       |
| Milland             | Chichester     | EA143 | EA144 |       |       |       |       |        |       |       |       |       |       |