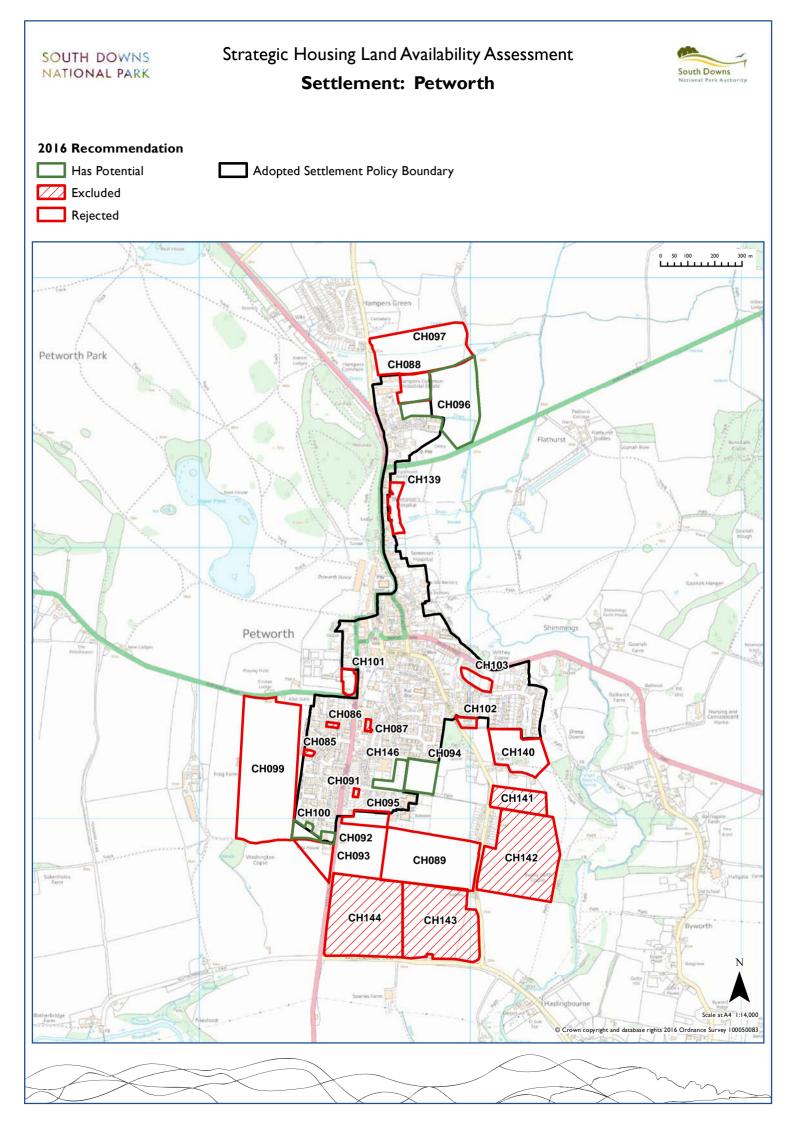

| Newhaven    | Lewes          | LE024 | LE028 | LE048   | LE080 | LE092 | LE093 |       |       |       |       |       |       |
|-------------|----------------|-------|-------|---------|-------|-------|-------|-------|-------|-------|-------|-------|-------|
| Northchapel | Chichester     | CH074 | CH075 | CH076   | CH077 | CH078 | CH079 | CH080 | CH081 | CH082 | CH083 | CH084 | CH145 |
| Offham      | Lewes          | LE078 |       |         |       |       |       |       |       |       |       |       |       |
| Owlesbury   | Winchester     | WI067 | WI068 | WI069   | WI070 |       |       |       |       |       |       |       |       |
| Patching    | Arun           | AR006 | AR042 |         |       |       |       |       |       |       |       |       |       |
| Peacehaven  | Lewes          | AR006 | AR042 |         |       |       |       |       |       |       |       |       |       |
| Petersfield | East Hampshire | EA046 | EA047 | EA048   | EA049 | EA050 | EA051 | EA054 | EA055 | EA057 | EA058 | EA059 | EA061 |
|             |                | EA063 | EA065 | EA067   | EA068 | EA069 | EA070 | EA071 | EA072 | EA073 | EA074 | EA075 | EA076 |
|             |                | EA082 | EA083 | EA107   | EA108 | EAII2 | EAI15 | EAII6 | EAI18 | EA145 |       |       |       |
| Petworth    | Chichester     | CH085 | CH086 | CH087   | CH088 | CH089 | CH091 | CH092 | CH093 | CH094 | CH095 | CH096 | CH097 |
| Poynings    | Mid Sussex     | MI007 |       |         |       |       |       |       |       |       |       |       |       |
| Pulborough  | Horsham        | HO023 |       |         |       |       |       |       |       |       |       |       |       |
| Pyecombe    | Mid Sussex     | MI005 | MI010 |         |       |       |       |       |       |       |       |       |       |
| Rake        | Chichester     | СНІТІ | CHI12 |         |       |       |       |       |       |       |       |       |       |
| Ringmer     | Lewes          | LE031 | LE045 | LE052   |       |       |       |       |       |       |       |       |       |
| Rodmell     | Lewes          | LE086 | LE095 | LEI I O | LEII3 |       |       |       |       |       |       |       |       |
| Rogate      | Chichester     | CHI04 | CH105 | CH106   | CH107 | CH108 | CH109 | CHII0 |       |       |       |       |       |