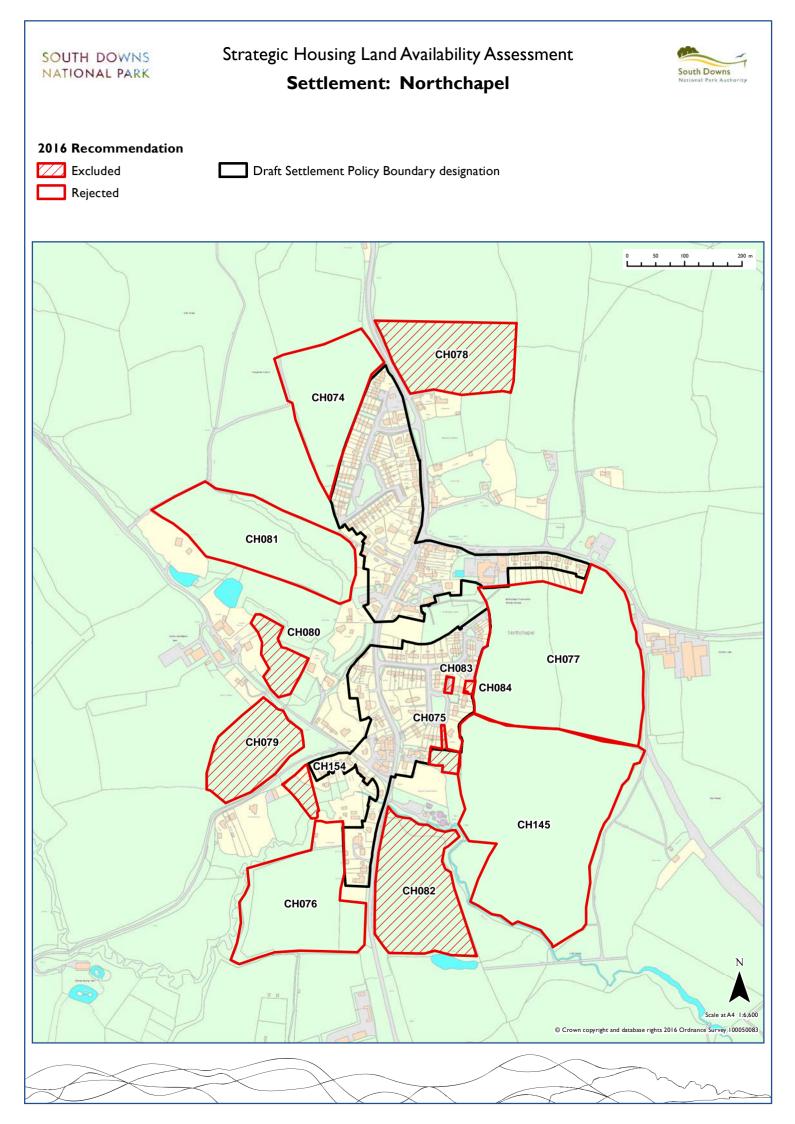

| Newhaven    | Lewes          | LE024 | LE028 | LE048   | LE080 | LE092 | LE093 |       |       |       |       |       |       |
|-------------|----------------|-------|-------|---------|-------|-------|-------|-------|-------|-------|-------|-------|-------|
| Northchapel | Chichester     | CH074 | CH075 | CH076   | CH077 | CH078 | CH079 | CH080 | CH081 | CH082 | CH083 | CH084 | CH145 |
| Offham      | Lewes          | LE078 |       |         |       |       |       |       |       |       |       |       |       |
| Owlesbury   | Winchester     | WI067 | WI068 | WI069   | WI070 |       |       |       |       |       |       |       |       |
| Patching    | Arun           | AR006 | AR042 |         |       |       |       |       |       |       |       |       |       |
| Peacehaven  | Lewes          | AR006 | AR042 |         |       |       |       |       |       |       |       |       |       |
| Petersfield | East Hampshire | EA046 | EA047 | EA048   | EA049 | EA050 | EA051 | EA054 | EA055 | EA057 | EA058 | EA059 | EA061 |
|             |                | EA063 | EA065 | EA067   | EA068 | EA069 | EA070 | EA071 | EA072 | EA073 | EA074 | EA075 | EA076 |
|             |                | EA082 | EA083 | EA107   | EA108 | EAII2 | EAI15 | EAII6 | EAI18 | EA145 |       |       |       |
| Petworth    | Chichester     | CH085 | CH086 | CH087   | CH088 | CH089 | CH091 | CH092 | CH093 | CH094 | CH095 | CH096 | CH097 |
| Poynings    | Mid Sussex     | MI007 |       |         |       |       |       |       |       |       |       |       |       |
| Pulborough  | Horsham        | HO023 |       |         |       |       |       |       |       |       |       |       |       |
| Pyecombe    | Mid Sussex     | MI005 | MI010 |         |       |       |       |       |       |       |       |       |       |
| Rake        | Chichester     | СНІТІ | CHI12 |         |       |       |       |       |       |       |       |       |       |
| Ringmer     | Lewes          | LE031 | LE045 | LE052   |       |       |       |       |       |       |       |       |       |
| Rodmell     | Lewes          | LE086 | LE095 | LEI I O | LEII3 |       |       |       |       |       |       |       |       |
| Rogate      | Chichester     | CHI04 | CH105 | CH106   | CH107 | CH108 | CH109 | CHII0 |       |       |       |       |       |