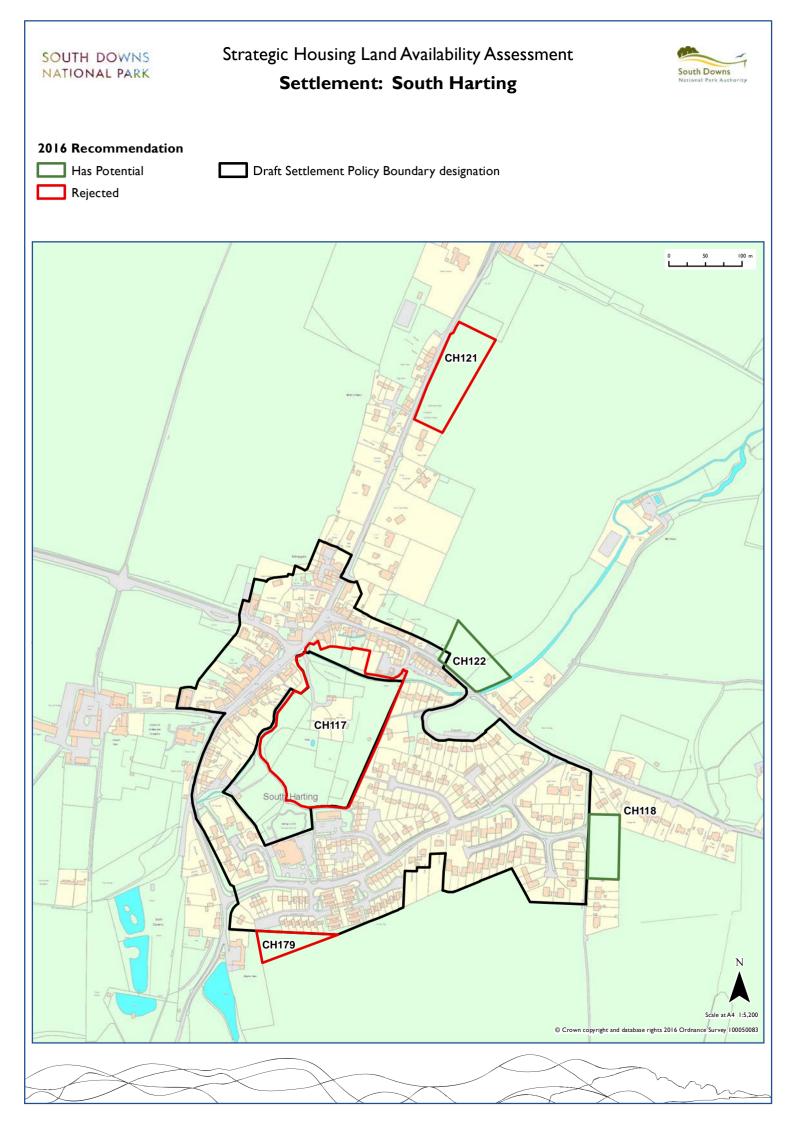

| Rottingdean   | Brighton and   | BR001 |       |        |       |       |       |       |       |       |       |  |
|---------------|----------------|-------|-------|--------|-------|-------|-------|-------|-------|-------|-------|--|
|               | Hove           |       |       |        |       |       |       |       |       |       |       |  |
| Seaford       | Lewes          | LE089 | LE094 | LE105  | LEI06 | LE107 | LE108 | LE109 | LE034 |       |       |  |
| Selborne      | East Hampshire | EA085 | EA087 | EA088  | EAIII | EA146 |       |       |       |       |       |  |
| Selden        | Arun           | AR033 |       |        |       |       |       |       |       |       |       |  |
| Selham        | Chichester     | CH151 |       |        |       |       |       |       |       |       |       |  |
| Sheet         | East Hampshire | EA052 | EA053 | EA056  | EA060 | EA064 | EA066 | EA078 | EA091 | EA095 | EA159 |  |
| Shoreham      | Adur           | AD003 |       |        |       |       |       |       |       |       |       |  |
| Singleton     | Chichester     | CHI13 | CHI14 | CHI15  | CHI16 |       |       |       |       |       |       |  |
| Slindon       | Arun           | AR028 | AR031 | AR036  | AR043 |       |       |       |       |       |       |  |
| Sompting      | Adur           | AD001 |       |        |       |       |       |       |       |       |       |  |
| South Harting | Chichester     | CHI17 | CHI18 | CH121  | CH122 | CH179 |       |       |       |       |       |  |
| Southwick     | Adur           | AD005 | AD006 |        |       |       |       |       |       |       |       |  |
| Stedham       | Chichester     | CH123 |       |        |       |       |       |       |       |       |       |  |
| Steep         | East Hampshire | EA094 | EA150 | EA152  | EA153 |       |       |       |       |       |       |  |
| Steyning      | Horsham        | HO006 | HO007 |        |       |       |       |       |       |       |       |  |
| Stroud        | East Hampshire | EA096 | EA097 | EA098  | EA099 | EA103 | EA105 |       |       |       |       |  |
| Swanmore      | Winchester     | W1001 | WI030 | WI03 I | WI036 |       |       |       |       |       |       |  |