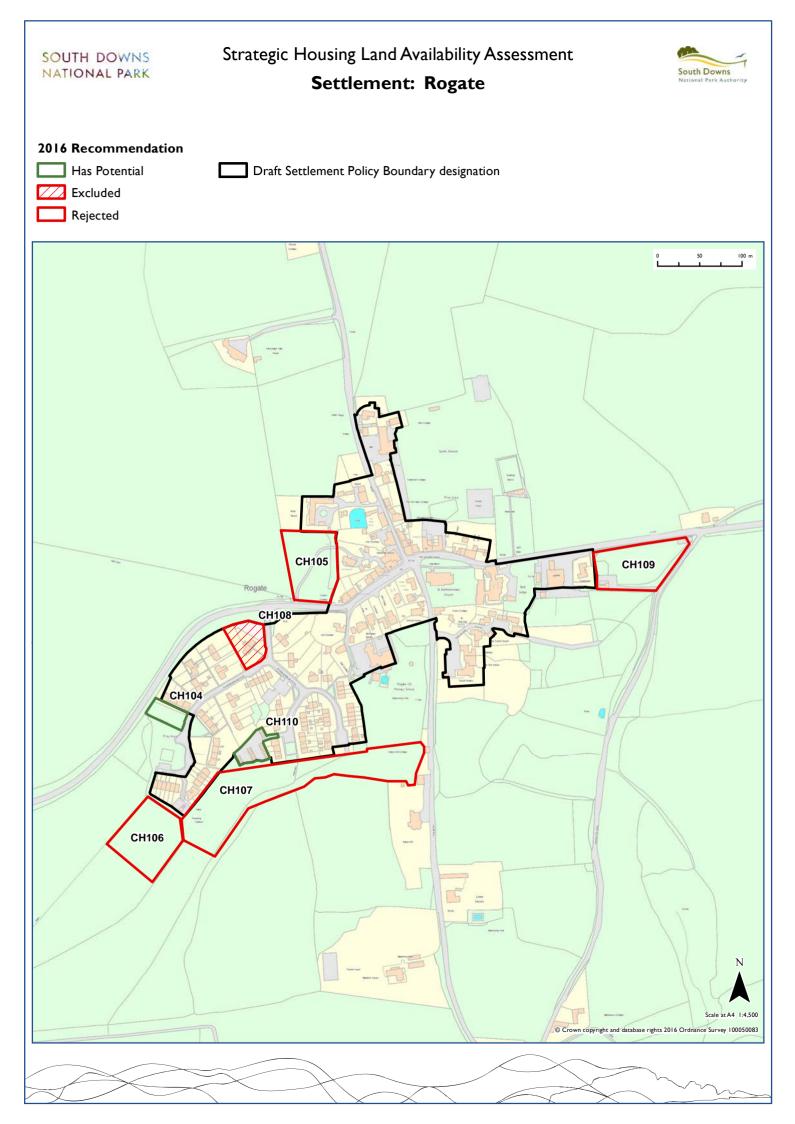

| Newhaven    | Lewes          | LE024 | LE028 | LE048   | LE080 | LE092 | LE093 |       |       |       |       |       |       |
|-------------|----------------|-------|-------|---------|-------|-------|-------|-------|-------|-------|-------|-------|-------|
| Northchapel | Chichester     | CH074 | CH075 | CH076   | CH077 | CH078 | CH079 | CH080 | CH081 | CH082 | CH083 | CH084 | CH145 |
| Offham      | Lewes          | LE078 |       |         |       |       |       |       |       |       |       |       |       |
| Owlesbury   | Winchester     | WI067 | WI068 | WI069   | WI070 |       |       |       |       |       |       |       |       |
| Patching    | Arun           | AR006 | AR042 |         |       |       |       |       |       |       |       |       |       |
| Peacehaven  | Lewes          | AR006 | AR042 |         |       |       |       |       |       |       |       |       |       |
| Petersfield | East Hampshire | EA046 | EA047 | EA048   | EA049 | EA050 | EA051 | EA054 | EA055 | EA057 | EA058 | EA059 | EA061 |
|             |                | EA063 | EA065 | EA067   | EA068 | EA069 | EA070 | EA071 | EA072 | EA073 | EA074 | EA075 | EA076 |
|             |                | EA082 | EA083 | EA107   | EA108 | EAII2 | EAI15 | EAII6 | EAI18 | EA145 |       |       |       |
| Petworth    | Chichester     | CH085 | CH086 | CH087   | CH088 | CH089 | CH091 | CH092 | CH093 | CH094 | CH095 | CH096 | CH097 |
| Poynings    | Mid Sussex     | MI007 |       |         |       |       |       |       |       |       |       |       |       |
| Pulborough  | Horsham        | HO023 |       |         |       |       |       |       |       |       |       |       |       |
| Pyecombe    | Mid Sussex     | MI005 | MI010 |         |       |       |       |       |       |       |       |       |       |
| Rake        | Chichester     | СНІТІ | CHI12 |         |       |       |       |       |       |       |       |       |       |
| Ringmer     | Lewes          | LE031 | LE045 | LE052   |       |       |       |       |       |       |       |       |       |
| Rodmell     | Lewes          | LE086 | LE095 | LEI I O | LEII3 |       |       |       |       |       |       |       |       |
| Rogate      | Chichester     | CHI04 | CH105 | CH106   | CH107 | CH108 | CH109 | CHII0 |       |       |       |       |       |