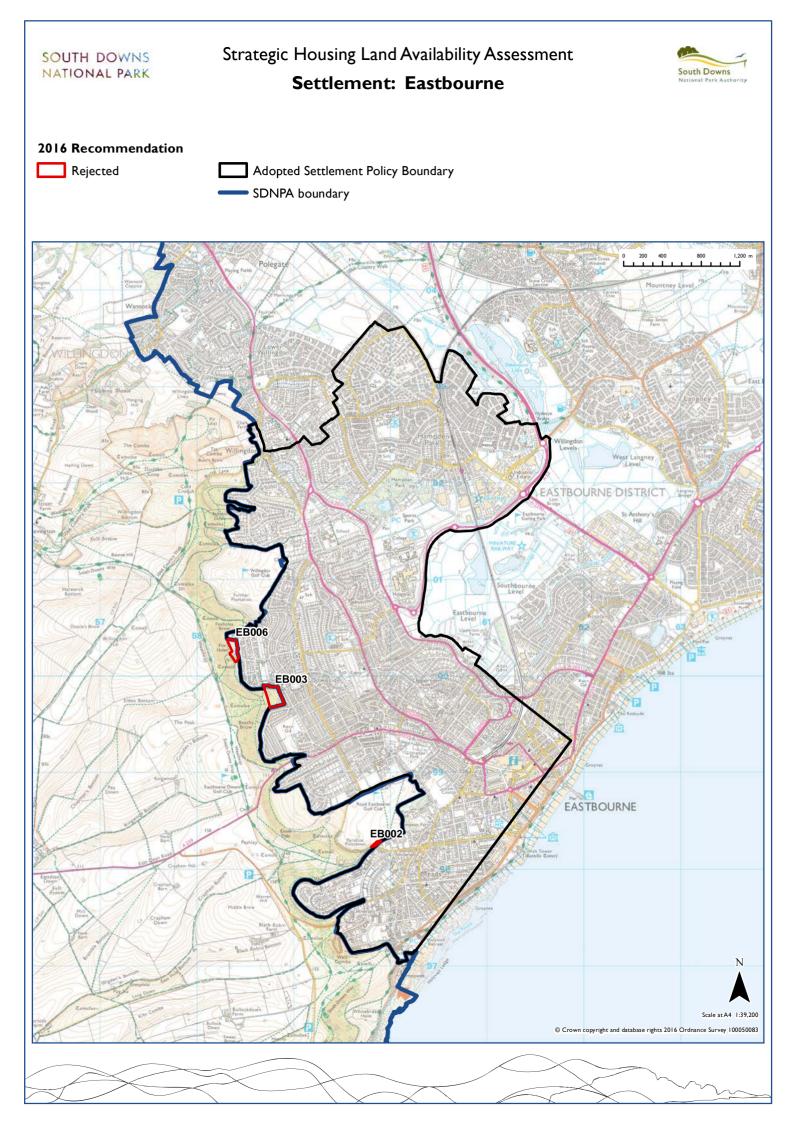

| Easebourne       | Chichester     | CH059 | CH063 | CH064 | CH065 | CH071 | CH072 | CHI47 | CH162 | CH163 | CH185 |       |       |
|------------------|----------------|-------|-------|-------|-------|-------|-------|-------|-------|-------|-------|-------|-------|
| Eastbourne       | Eastbourne     | EB002 | EB003 | EB006 |       |       |       |       |       |       |       |       |       |
| East Ashling     | Chichester     | CH012 | CH013 |       |       |       |       |       |       |       |       |       |       |
| East Chiltington | Lewes          | LE077 | LE082 | LE083 |       |       |       |       |       |       |       |       |       |
| East Dean        | Chichester     | CH014 | CH015 | CH016 | CH018 | CH019 | CH020 | CH021 | CH173 |       |       |       |       |
| East Dean        | Eastbourne     | EB001 |       |       |       |       |       |       |       |       |       |       |       |
| East Meon        | East Hampshire | EA014 | EA015 | EA016 | EA125 | EA126 | EA127 | EA128 | EA129 | EA131 | EA132 | EA133 | EA134 |
| East Worldham    | East Hampshire | EA100 | EAIOI | EA102 |       |       |       |       |       |       |       |       |       |
| Easton           | Winchester     | WI062 |       |       |       |       |       |       |       |       |       |       |       |
| Exton            | Winchester     | WI050 | WI051 |       |       |       |       |       |       |       |       |       |       |
| Falmer           | Lewes          | LE006 | LE009 | LE013 |       |       |       |       |       |       |       |       |       |
| Farringdon       | East Hampshire | EA017 |       |       |       |       |       |       |       |       |       |       |       |
| Fernhurst        | Chichester     | CH022 | CH024 | CH025 | CH026 | CH028 | CH150 | CH159 | CH175 | CH176 |       |       |       |
| Findon           | Arun           | AR005 | AR008 | AR009 | AR011 | AR013 | AR015 | AR016 | AR017 | AR018 | AR019 | AR020 | AR021 |
|                  |                | AR022 | AR034 | AR046 | AR047 |       |       |       |       |       |       |       |       |
| Firle            | Lewes          | LE001 |       |       |       |       |       |       |       |       |       |       |       |
| Fittleworth      | Chichester     | CH030 | CH031 | CH032 | CH033 | CH034 |       |       |       |       |       |       |       |