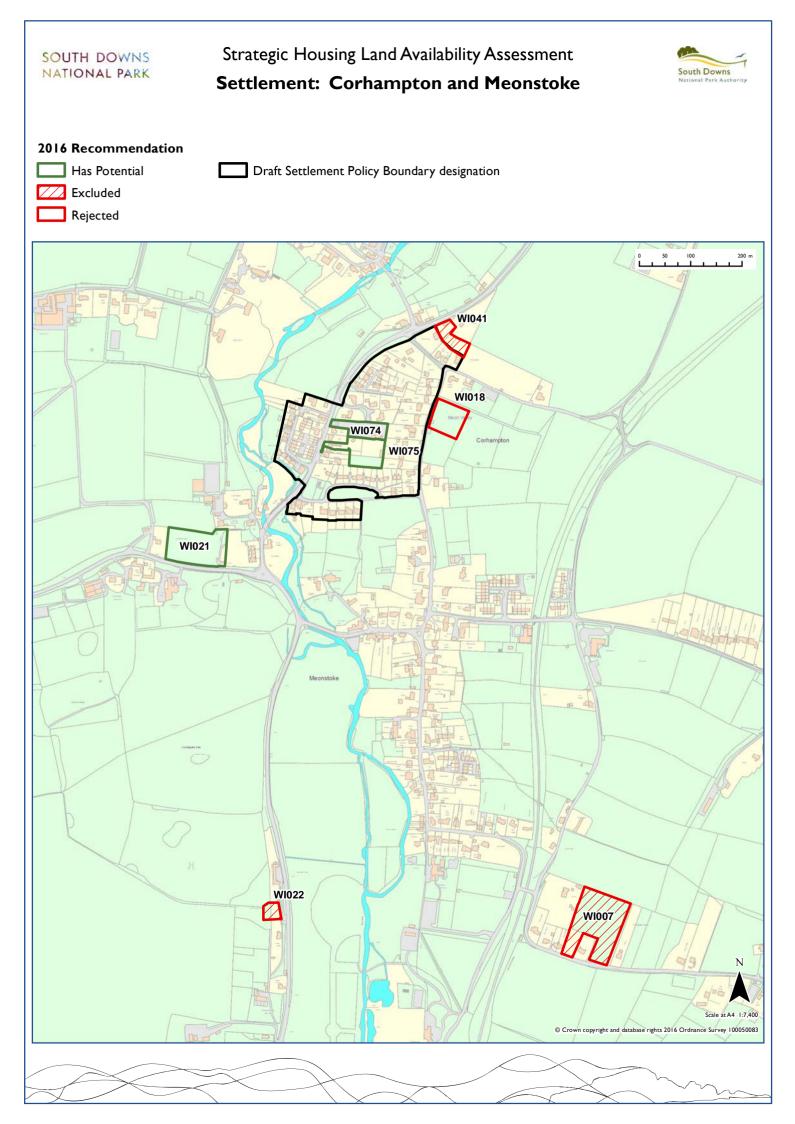

| Lewes               | Lewes          | CH186 | LE003 | LE004 | LE010 | LE012 | LE021 | LE027  | LE030 | LE033 | LE035 | LE038 | LE039 |
|---------------------|----------------|-------|-------|-------|-------|-------|-------|--------|-------|-------|-------|-------|-------|
|                     |                | LE040 | LE042 | LE044 | LE046 | LE047 | LE050 | LE05 I | LE053 | LE054 | LE056 | LE057 | LE059 |
|                     |                | LE060 | LE062 | LE068 | LE102 | LEI03 | LEIII | LEII2  | LEI14 |       |       |       |       |
| Liphook             | East Hampshire | EA029 | EA030 | EA031 | EA032 | EA033 |       |        |       |       |       |       |       |
| Liss                | East Hampshire | EA034 | EA035 | EA036 | EA038 | EA039 | EA040 | EA041  | EA042 | EA043 | EA109 | EAI19 | EA120 |
|                     |                | EA142 | EA156 | EA158 |       |       |       |        |       |       |       |       |       |
| Liss Forest         | East Hampshire | EA104 |       |       |       |       |       |        |       |       |       |       |       |
| Lower Horncroft     | Chichester     | CHI35 |       |       |       |       |       |        |       |       |       |       |       |
| Lower Upham         | Winchester     | WI042 | WI072 |       |       |       |       |        |       |       |       |       |       |
| Lurgashall          | Chichester     | CH156 | CH178 |       |       |       |       |        |       |       |       |       |       |
| Lyminster           | Arun           | AR038 | AR039 | AR040 | AR041 |       |       |        |       |       |       |       |       |
| Meonstoke           | Winchester     | WI007 | WI018 | WI021 | WI041 | WI074 |       |        |       |       |       |       |       |
| Mid Lavant and East | Chichester     | CH039 | CH040 | CH041 | CH042 | CH043 | CH044 | CH046  | CH047 | CH048 | CH049 | CH050 | CH052 |
| Lavant              |                | CH053 | CH054 | CH055 | CH057 | CH148 | CH160 |        |       |       |       |       |       |
| Midhurst            | Chichester     | CH060 | CH061 | CH062 | CH066 | CH067 | CH069 | CHI28  | CHI30 | CH131 | CH133 | CHI34 | CHI37 |
|                     |                | CH164 | CH165 | CH166 | CH167 | CH188 | CH189 |        |       |       |       |       |       |
| Milland             | Chichester     | EA143 | EA144 |       |       |       |       |        |       |       |       |       |       |