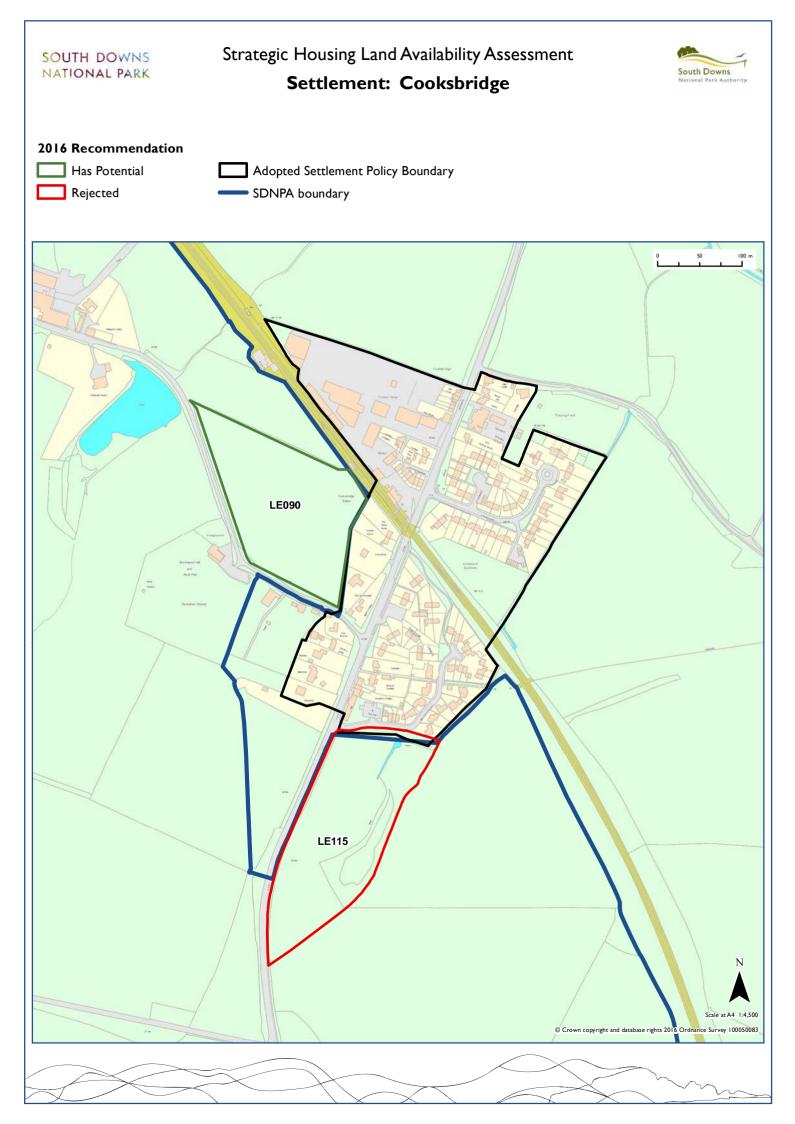

| Byworth     | Chichester     | CHI57 |       |       |       |       |       |       |  |  |
|-------------|----------------|-------|-------|-------|-------|-------|-------|-------|--|--|
| Charlton    | Chichester     | CH008 | CH009 | CH010 | CH011 |       |       |       |  |  |
| Chawton     | East Hampshire | EA008 |       |       |       |       |       |       |  |  |
| Cheriton    | Winchester     | WI043 | WI059 | WI071 | WI073 |       |       |       |  |  |
| Chilgrove   | Chichester     | CH005 | CH006 |       |       |       |       |       |  |  |
| Clanfield   | Winchester     | EA009 | EA010 | EA011 | EA012 | EA013 | EA136 | EA137 |  |  |
| Clapham     | Arun           | AR026 | AR027 | AR032 | AR035 |       |       |       |  |  |
| Cocking     | Chichester     | CHI70 |       |       |       |       |       |       |  |  |
| Coldwaltham | Horsham        | HO008 | HO009 | HO010 | HO015 |       |       |       |  |  |
| Compton     | Chichester     | CHI7I | CH172 |       |       |       |       |       |  |  |
| Cooksbridge | Lewes          | LE090 | LEII5 |       |       |       |       |       |  |  |
| Corhampton  | Winchester     | WI022 | WI075 |       |       |       |       |       |  |  |
| Crossbush   | Arun           | AR037 |       |       |       |       |       |       |  |  |
| Ditchling   | Lewes          | LE091 |       |       |       |       |       |       |  |  |
| Dockenfield | East Hampshire | EA121 |       |       |       |       |       |       |  |  |
| Droxford    | Winchester     | WI013 | WI023 | WI024 | WI025 | WI032 | WI047 | W1060 |  |  |
| Eartham     | Chichester     | CH155 |       |       |       |       |       |       |  |  |