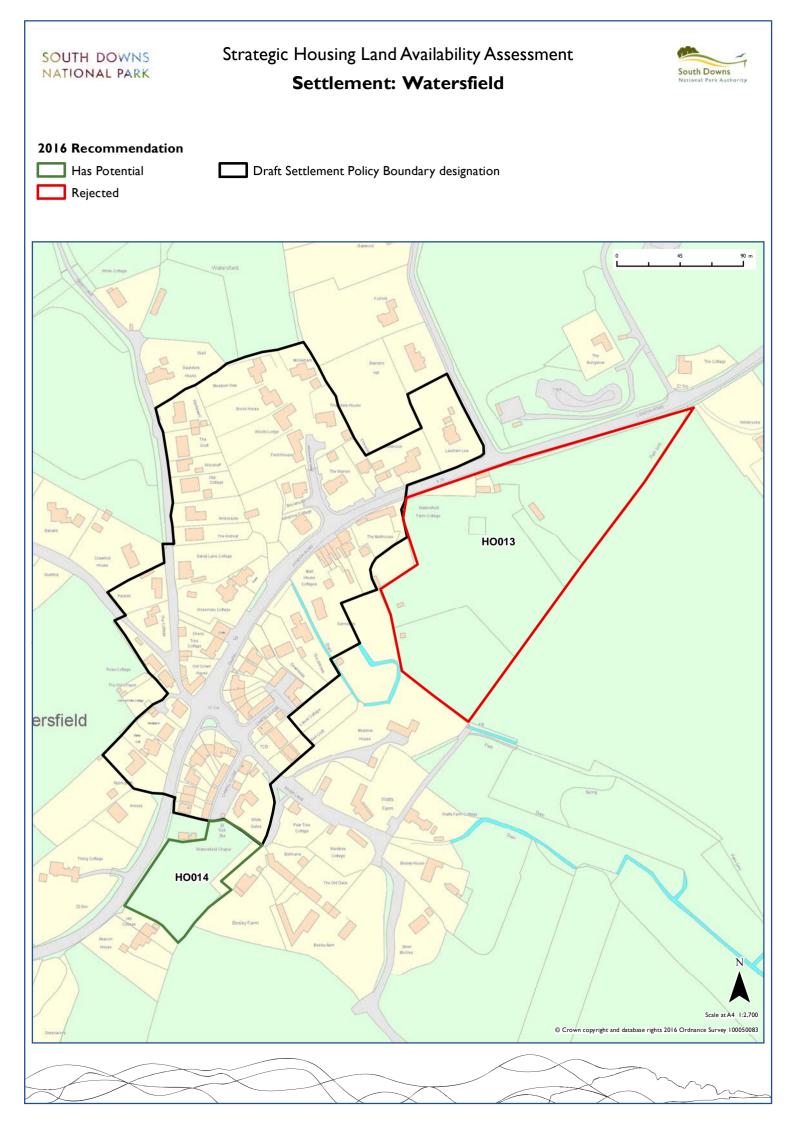

| Twyford          | Winchester           | WI003 | WI004 | WI006 | WI017 | WI046 | WI056 | WI057 | W1066 |
|------------------|----------------------|-------|-------|-------|-------|-------|-------|-------|-------|
| Upper Beeding    | Horsham              | HO022 | HO025 |       |       |       |       |       |       |
| Upper Farringdon | East Hampshire       | EA122 |       |       |       |       |       |       |       |
| Walderton        | Chichester           | CH180 |       |       |       |       |       |       |       |
| Warnford         | Winchester           | WI002 | WI026 | WI027 | WI028 |       |       |       |       |
| Warningcamp      | Arun                 | AR029 | AR030 | AR044 | AR045 |       |       |       |       |
| Washington       | Horsham              | HO024 |       |       |       |       |       |       |       |
| Watersfield      | Horsham              | HO013 | HO014 |       |       |       |       |       |       |
| Wepham           | Arun                 | AR025 |       |       |       |       |       |       |       |
| West Ashling     | Chichester           | CH125 | CH126 |       |       |       |       |       |       |
| West Dean        | Chichester           | CH181 | CH182 | CH183 | CH184 |       |       |       |       |
| West Lavington   | Chichester           | CH129 |       |       |       |       |       |       |       |
| West Meon        | Winchester           | WI009 | WI010 | WI014 | WI015 | WI055 | WI058 |       |       |
| Wilmington       | Wealden              | WE008 | WE009 |       |       |       |       |       |       |
| Winchester       | Winchester           | WI016 | WI029 | WI034 |       |       |       |       |       |
| Woodingdean      | Brighton and<br>Hove | BR002 |       |       |       |       |       |       |       |