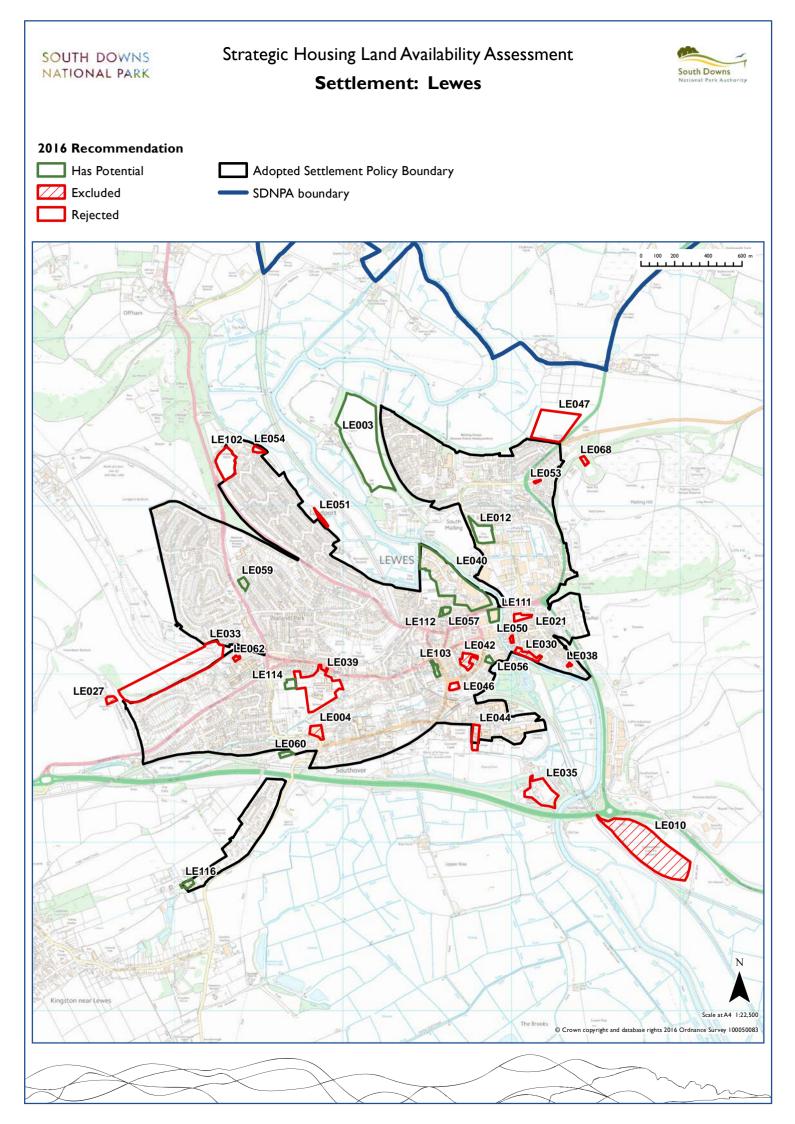

| Lewes               | Lewes          | CH186 | LE003 | LE004 | LE010 | LE012 | LE021 | LE027  | LE030 | LE033 | LE035 | LE038 | LE039 |
|---------------------|----------------|-------|-------|-------|-------|-------|-------|--------|-------|-------|-------|-------|-------|
|                     |                | LE040 | LE042 | LE044 | LE046 | LE047 | LE050 | LE05 I | LE053 | LE054 | LE056 | LE057 | LE059 |
|                     |                | LE060 | LE062 | LE068 | LE102 | LEI03 | LEIII | LEII2  | LEI14 |       |       |       |       |
| Liphook             | East Hampshire | EA029 | EA030 | EA031 | EA032 | EA033 |       |        |       |       |       |       |       |
| Liss                | East Hampshire | EA034 | EA035 | EA036 | EA038 | EA039 | EA040 | EA041  | EA042 | EA043 | EA109 | EAI19 | EA120 |
|                     |                | EA142 | EA156 | EA158 |       |       |       |        |       |       |       |       |       |
| Liss Forest         | East Hampshire | EA104 |       |       |       |       |       |        |       |       |       |       |       |
| Lower Horncroft     | Chichester     | CHI35 |       |       |       |       |       |        |       |       |       |       |       |
| Lower Upham         | Winchester     | WI042 | WI072 |       |       |       |       |        |       |       |       |       |       |
| Lurgashall          | Chichester     | CH156 | CH178 |       |       |       |       |        |       |       |       |       |       |
| Lyminster           | Arun           | AR038 | AR039 | AR040 | AR041 |       |       |        |       |       |       |       |       |
| Meonstoke           | Winchester     | WI007 | WI018 | WI021 | WI041 | WI074 |       |        |       |       |       |       |       |
| Mid Lavant and East | Chichester     | CH039 | CH040 | CH041 | CH042 | CH043 | CH044 | CH046  | CH047 | CH048 | CH049 | CH050 | CH052 |
| Lavant              |                | CH053 | CH054 | CH055 | CH057 | CH148 | CH160 |        |       |       |       |       |       |
| Midhurst            | Chichester     | CH060 | CH061 | CH062 | CH066 | CH067 | CH069 | CHI28  | CHI30 | CH131 | CH133 | CHI34 | CHI37 |
|                     |                | CH164 | CH165 | CH166 | CH167 | CH188 | CH189 |        |       |       |       |       |       |
| Milland             | Chichester     | EA143 | EA144 |       |       |       |       |        |       |       |       |       |       |