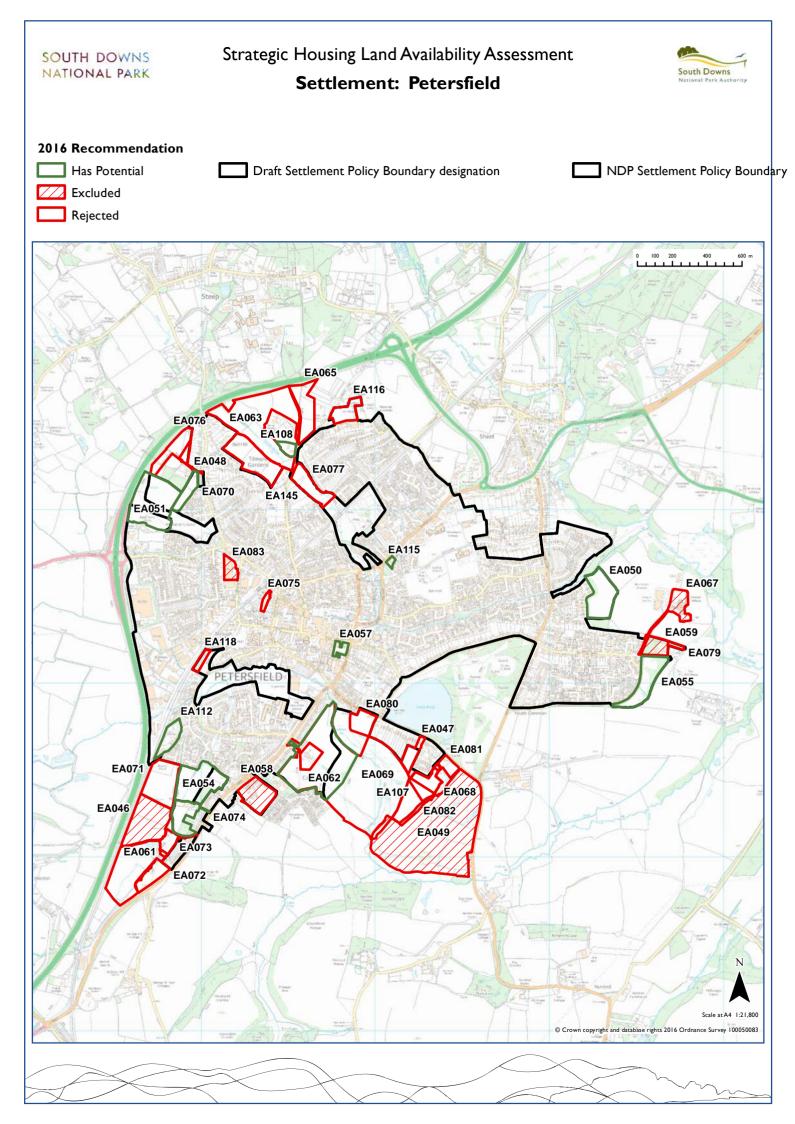

| Newhaven    | Lewes          | LE024 | LE028 | LE048   | LE080 | LE092 | LE093 |       |       |       |       |       |       |
|-------------|----------------|-------|-------|---------|-------|-------|-------|-------|-------|-------|-------|-------|-------|
| Northchapel | Chichester     | CH074 | CH075 | CH076   | CH077 | CH078 | CH079 | CH080 | CH081 | CH082 | CH083 | CH084 | CH145 |
| Offham      | Lewes          | LE078 |       |         |       |       |       |       |       |       |       |       |       |
| Owlesbury   | Winchester     | WI067 | WI068 | WI069   | WI070 |       |       |       |       |       |       |       |       |
| Patching    | Arun           | AR006 | AR042 |         |       |       |       |       |       |       |       |       |       |
| Peacehaven  | Lewes          | AR006 | AR042 |         |       |       |       |       |       |       |       |       |       |
| Petersfield | East Hampshire | EA046 | EA047 | EA048   | EA049 | EA050 | EA051 | EA054 | EA055 | EA057 | EA058 | EA059 | EA061 |
|             |                | EA063 | EA065 | EA067   | EA068 | EA069 | EA070 | EA071 | EA072 | EA073 | EA074 | EA075 | EA076 |
|             |                | EA082 | EA083 | EA107   | EA108 | EAII2 | EAI15 | EAII6 | EAI18 | EA145 |       |       |       |
| Petworth    | Chichester     | CH085 | CH086 | CH087   | CH088 | CH089 | CH091 | CH092 | CH093 | CH094 | CH095 | CH096 | CH097 |
| Poynings    | Mid Sussex     | MI007 |       |         |       |       |       |       |       |       |       |       |       |
| Pulborough  | Horsham        | HO023 |       |         |       |       |       |       |       |       |       |       |       |
| Pyecombe    | Mid Sussex     | MI005 | MI010 |         |       |       |       |       |       |       |       |       |       |
| Rake        | Chichester     | СНІТІ | CHI12 |         |       |       |       |       |       |       |       |       |       |
| Ringmer     | Lewes          | LE031 | LE045 | LE052   |       |       |       |       |       |       |       |       |       |
| Rodmell     | Lewes          | LE086 | LE095 | LEI I O | LEII3 |       |       |       |       |       |       |       |       |
| Rogate      | Chichester     | CHI04 | CH105 | CH106   | CH107 | CH108 | CH109 | CHII0 |       |       |       |       |       |