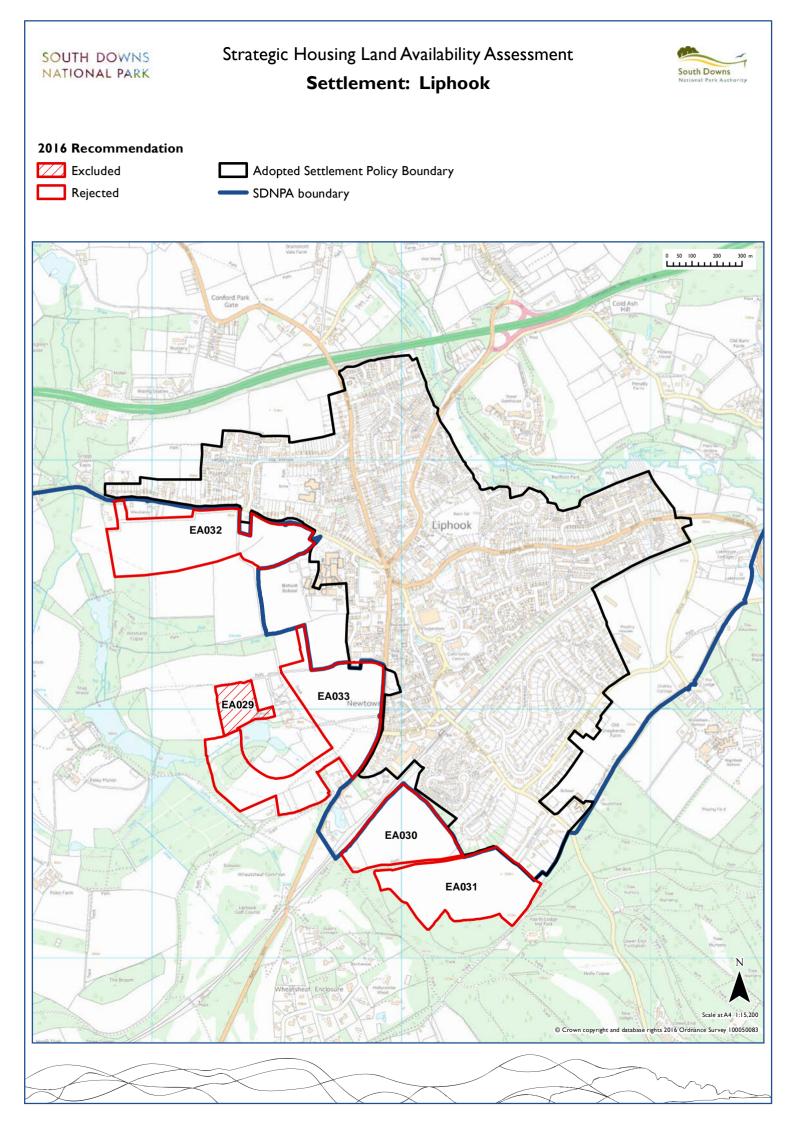

| Lewes               | Lewes          | CH186 | LE003 | LE004 | LE010 | LE012 | LE021 | LE027  | LE030 | LE033 | LE035 | LE038 | LE039 |
|---------------------|----------------|-------|-------|-------|-------|-------|-------|--------|-------|-------|-------|-------|-------|
|                     |                | LE040 | LE042 | LE044 | LE046 | LE047 | LE050 | LE05 I | LE053 | LE054 | LE056 | LE057 | LE059 |
|                     |                | LE060 | LE062 | LE068 | LE102 | LEI03 | LEIII | LEII2  | LEI14 |       |       |       |       |
| Liphook             | East Hampshire | EA029 | EA030 | EA031 | EA032 | EA033 |       |        |       |       |       |       |       |
| Liss                | East Hampshire | EA034 | EA035 | EA036 | EA038 | EA039 | EA040 | EA041  | EA042 | EA043 | EA109 | EAI19 | EA120 |
|                     |                | EA142 | EA156 | EA158 |       |       |       |        |       |       |       |       |       |
| Liss Forest         | East Hampshire | EA104 |       |       |       |       |       |        |       |       |       |       |       |
| Lower Horncroft     | Chichester     | CHI35 |       |       |       |       |       |        |       |       |       |       |       |
| Lower Upham         | Winchester     | WI042 | WI072 |       |       |       |       |        |       |       |       |       |       |
| Lurgashall          | Chichester     | CH156 | CH178 |       |       |       |       |        |       |       |       |       |       |
| Lyminster           | Arun           | AR038 | AR039 | AR040 | AR041 |       |       |        |       |       |       |       |       |
| Meonstoke           | Winchester     | WI007 | WI018 | WI021 | WI041 | WI074 |       |        |       |       |       |       |       |
| Mid Lavant and East | Chichester     | CH039 | CH040 | CH041 | CH042 | CH043 | CH044 | CH046  | CH047 | CH048 | CH049 | CH050 | CH052 |
| Lavant              |                | CH053 | CH054 | CH055 | CH057 | CH148 | CH160 |        |       |       |       |       |       |
| Midhurst            | Chichester     | CH060 | CH061 | CH062 | CH066 | CH067 | CH069 | CHI28  | CHI30 | CH131 | CH133 | CHI34 | CHI37 |
|                     |                | CH164 | CH165 | CH166 | CH167 | CH188 | CH189 |        |       |       |       |       |       |
| Milland             | Chichester     | EA143 | EA144 |       |       |       |       |        |       |       |       |       |       |