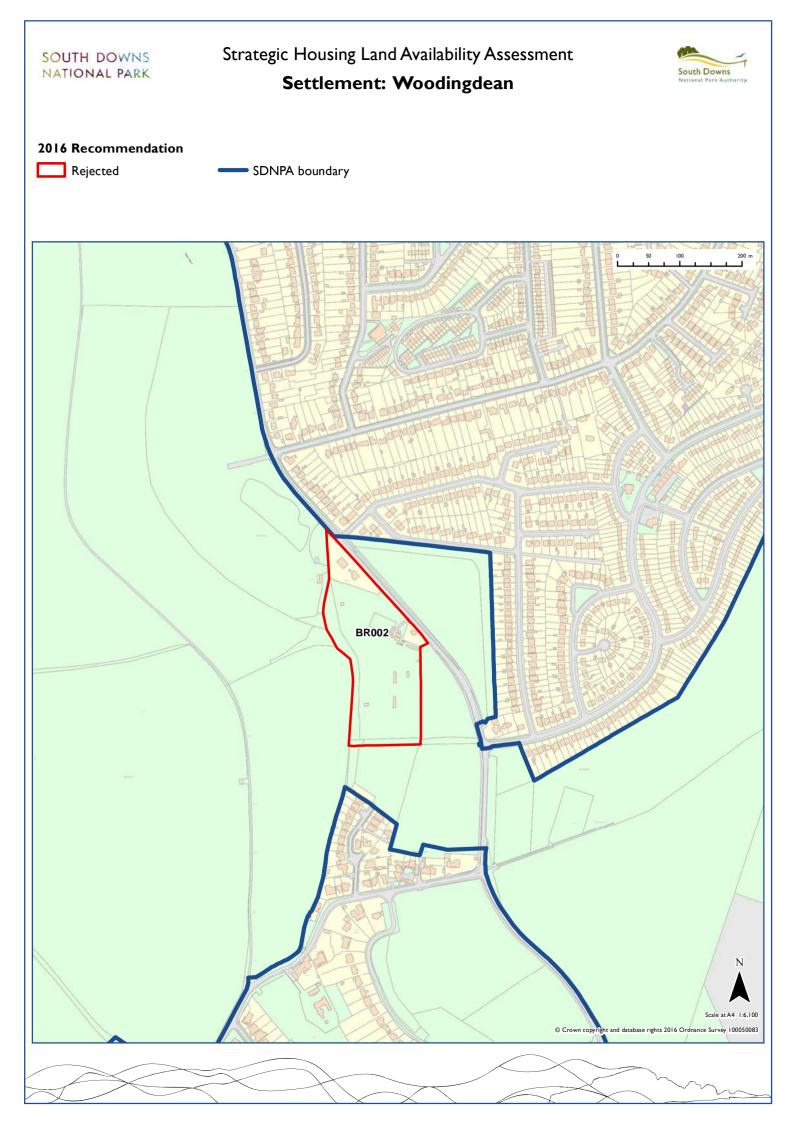

| Twyford          | Winchester           | WI003 | WI004 | WI006 | WI017 | WI046 | WI056 | WI057 | W1066 |
|------------------|----------------------|-------|-------|-------|-------|-------|-------|-------|-------|
| Upper Beeding    | Horsham              | HO022 | HO025 |       |       |       |       |       |       |
| Upper Farringdon | East Hampshire       | EA122 |       |       |       |       |       |       |       |
| Walderton        | Chichester           | CH180 |       |       |       |       |       |       |       |
| Warnford         | Winchester           | WI002 | WI026 | WI027 | WI028 |       |       |       |       |
| Warningcamp      | Arun                 | AR029 | AR030 | AR044 | AR045 |       |       |       |       |
| Washington       | Horsham              | HO024 |       |       |       |       |       |       |       |
| Watersfield      | Horsham              | HO013 | HO014 |       |       |       |       |       |       |
| Wepham           | Arun                 | AR025 |       |       |       |       |       |       |       |
| West Ashling     | Chichester           | CH125 | CH126 |       |       |       |       |       |       |
| West Dean        | Chichester           | CH181 | CH182 | CH183 | CH184 |       |       |       |       |
| West Lavington   | Chichester           | CH129 |       |       |       |       |       |       |       |
| West Meon        | Winchester           | WI009 | WI010 | WI014 | WI015 | WI055 | WI058 |       |       |
| Wilmington       | Wealden              | WE008 | WE009 |       |       |       |       |       |       |
| Winchester       | Winchester           | WI016 | WI029 | WI034 |       |       |       |       |       |
| Woodingdean      | Brighton and<br>Hove | BR002 |       |       |       |       |       |       |       |