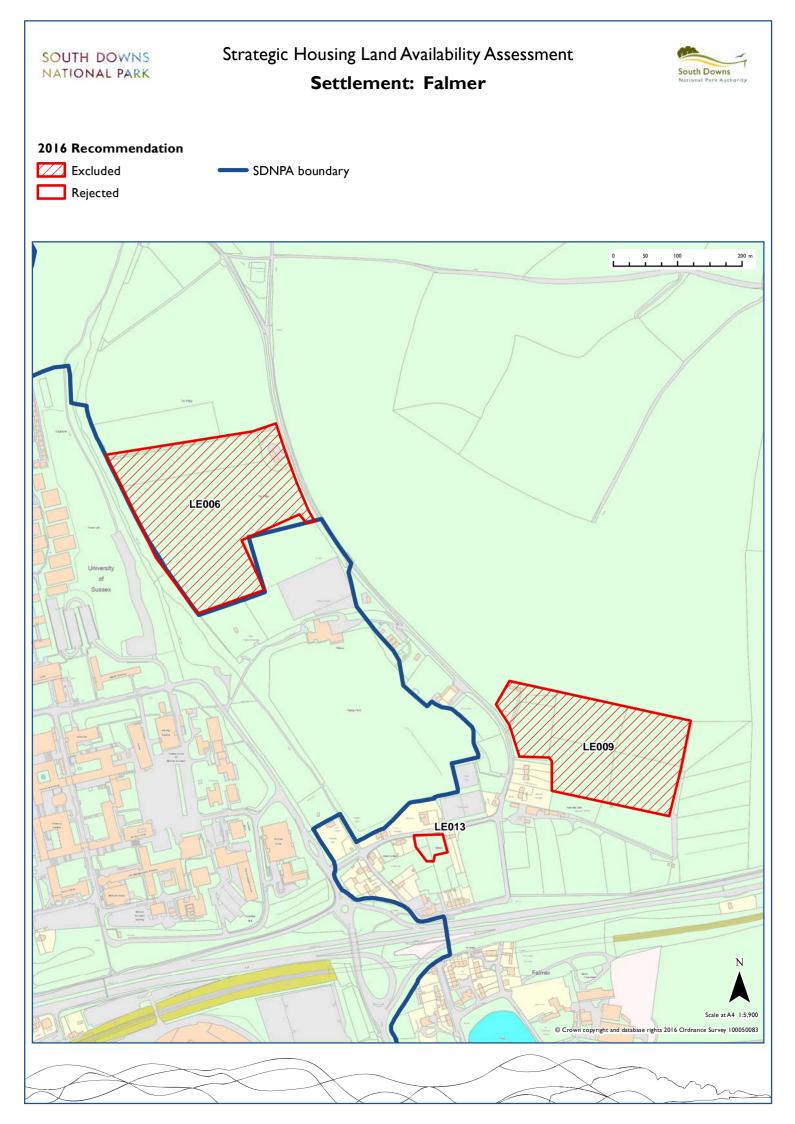

| Easebourne       | Chichester     | CH059 | CH063 | CH064 | CH065 | CH071 | CH072 | CHI47 | CH162 | CH163 | CH185 |       |       |
|------------------|----------------|-------|-------|-------|-------|-------|-------|-------|-------|-------|-------|-------|-------|
| Eastbourne       | Eastbourne     | EB002 | EB003 | EB006 |       |       |       |       |       |       |       |       |       |
| East Ashling     | Chichester     | CH012 | CH013 |       |       |       |       |       |       |       |       |       |       |
| East Chiltington | Lewes          | LE077 | LE082 | LE083 |       |       |       |       |       |       |       |       |       |
| East Dean        | Chichester     | CH014 | CH015 | CH016 | CH018 | CH019 | CH020 | CH021 | CH173 |       |       |       |       |
| East Dean        | Eastbourne     | EB001 |       |       |       |       |       |       |       |       |       |       |       |
| East Meon        | East Hampshire | EA014 | EA015 | EA016 | EA125 | EA126 | EA127 | EA128 | EA129 | EA131 | EA132 | EA133 | EA134 |
| East Worldham    | East Hampshire | EA100 | EAIOI | EA102 |       |       |       |       |       |       |       |       |       |
| Easton           | Winchester     | WI062 |       |       |       |       |       |       |       |       |       |       |       |
| Exton            | Winchester     | WI050 | WI051 |       |       |       |       |       |       |       |       |       |       |
| Falmer           | Lewes          | LE006 | LE009 | LE013 |       |       |       |       |       |       |       |       |       |
| Farringdon       | East Hampshire | EA017 |       |       |       |       |       |       |       |       |       |       |       |
| Fernhurst        | Chichester     | CH022 | CH024 | CH025 | CH026 | CH028 | CH150 | CH159 | CH175 | CH176 |       |       |       |
| Findon           | Arun           | AR005 | AR008 | AR009 | AR011 | AR013 | AR015 | AR016 | AR017 | AR018 | AR019 | AR020 | AR021 |
|                  |                | AR022 | AR034 | AR046 | AR047 |       |       |       |       |       |       |       |       |
| Firle            | Lewes          | LE001 |       |       |       |       |       |       |       |       |       |       |       |
| Fittleworth      | Chichester     | CH030 | CH031 | CH032 | CH033 | CH034 |       |       |       |       |       |       |       |