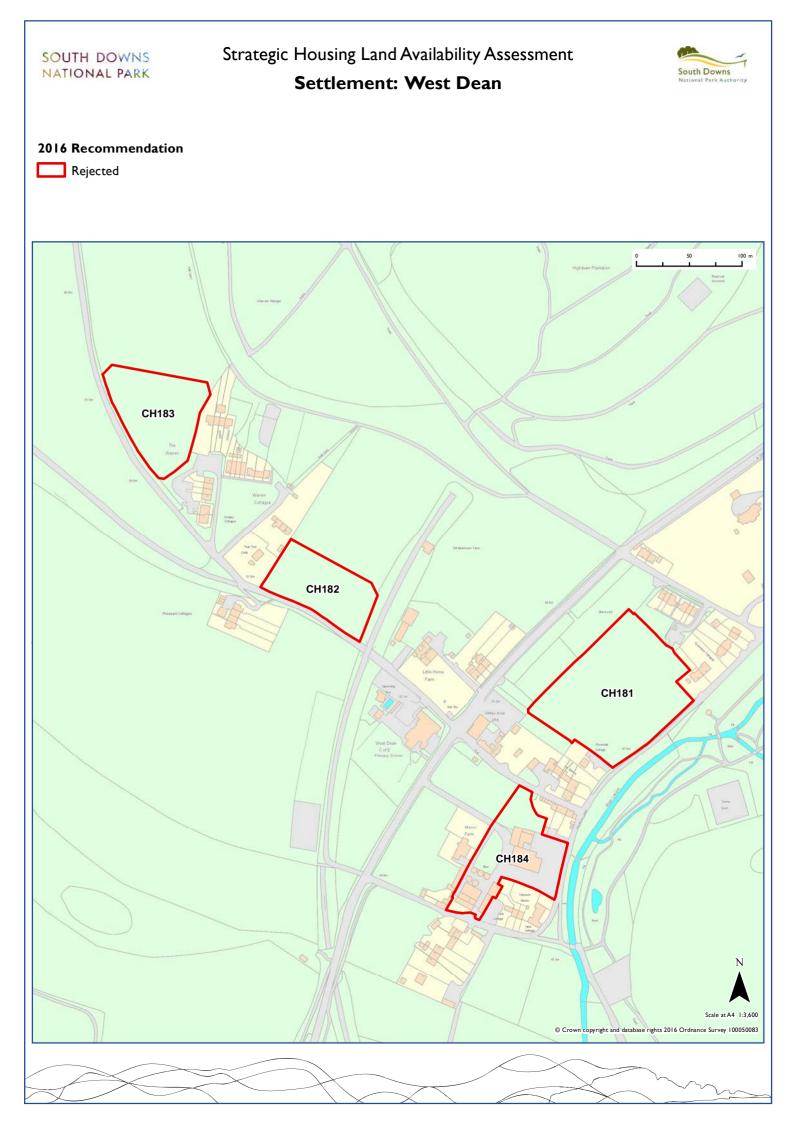

| Twyford          | Winchester           | WI003 | WI004 | WI006 | WI017 | WI046 | WI056 | WI057 | W1066 |
|------------------|----------------------|-------|-------|-------|-------|-------|-------|-------|-------|
| Upper Beeding    | Horsham              | HO022 | HO025 |       |       |       |       |       |       |
| Upper Farringdon | East Hampshire       | EA122 |       |       |       |       |       |       |       |
| Walderton        | Chichester           | CH180 |       |       |       |       |       |       |       |
| Warnford         | Winchester           | WI002 | WI026 | WI027 | WI028 |       |       |       |       |
| Warningcamp      | Arun                 | AR029 | AR030 | AR044 | AR045 |       |       |       |       |
| Washington       | Horsham              | HO024 |       |       |       |       |       |       |       |
| Watersfield      | Horsham              | HO013 | HO014 |       |       |       |       |       |       |
| Wepham           | Arun                 | AR025 |       |       |       |       |       |       |       |
| West Ashling     | Chichester           | CH125 | CH126 |       |       |       |       |       |       |
| West Dean        | Chichester           | CH181 | CH182 | CH183 | CH184 |       |       |       |       |
| West Lavington   | Chichester           | CH129 |       |       |       |       |       |       |       |
| West Meon        | Winchester           | WI009 | WI010 | WI014 | WI015 | WI055 | WI058 |       |       |
| Wilmington       | Wealden              | WE008 | WE009 |       |       |       |       |       |       |
| Winchester       | Winchester           | WI016 | WI029 | WI034 |       |       |       |       |       |
| Woodingdean      | Brighton and<br>Hove | BR002 |       |       |       |       |       |       |       |