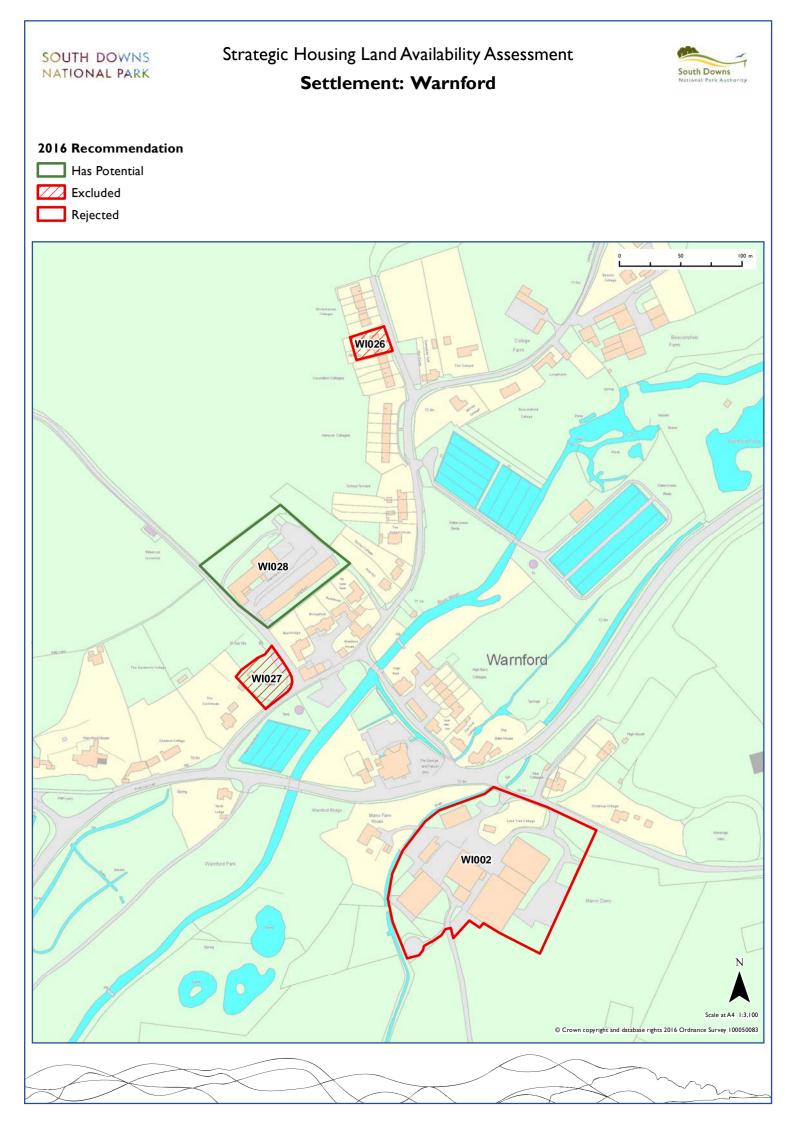

| Twyford          | Winchester           | WI003 | WI004 | WI006 | WI017 | WI046 | WI056 | WI057 | W1066 |
|------------------|----------------------|-------|-------|-------|-------|-------|-------|-------|-------|
| Upper Beeding    | Horsham              | HO022 | HO025 |       |       |       |       |       |       |
| Upper Farringdon | East Hampshire       | EA122 |       |       |       |       |       |       |       |
| Walderton        | Chichester           | CH180 |       |       |       |       |       |       |       |
| Warnford         | Winchester           | WI002 | WI026 | WI027 | WI028 |       |       |       |       |
| Warningcamp      | Arun                 | AR029 | AR030 | AR044 | AR045 |       |       |       |       |
| Washington       | Horsham              | HO024 |       |       |       |       |       |       |       |
| Watersfield      | Horsham              | HO013 | HO014 |       |       |       |       |       |       |
| Wepham           | Arun                 | AR025 |       |       |       |       |       |       |       |
| West Ashling     | Chichester           | CH125 | CH126 |       |       |       |       |       |       |
| West Dean        | Chichester           | CH181 | CH182 | CH183 | CH184 |       |       |       |       |
| West Lavington   | Chichester           | CH129 |       |       |       |       |       |       |       |
| West Meon        | Winchester           | WI009 | WI010 | WI014 | WI015 | WI055 | WI058 |       |       |
| Wilmington       | Wealden              | WE008 | WE009 |       |       |       |       |       |       |
| Winchester       | Winchester           | WI016 | WI029 | WI034 |       |       |       |       |       |
| Woodingdean      | Brighton and<br>Hove | BR002 |       |       |       |       |       |       |       |