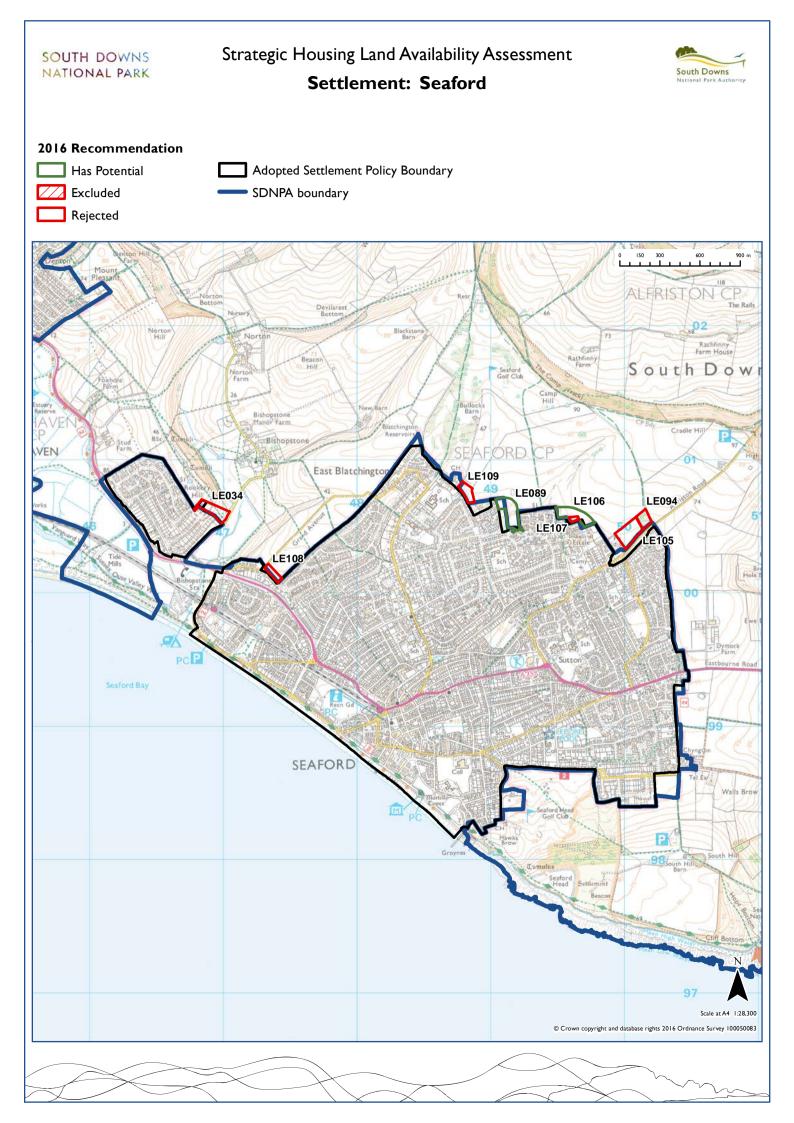

| Rottingdean   | Brighton and   | BR001 |       |        |       |       |       |       |       |       |       |  |
|---------------|----------------|-------|-------|--------|-------|-------|-------|-------|-------|-------|-------|--|
|               | Hove           |       |       |        |       |       |       |       |       |       |       |  |
| Seaford       | Lewes          | LE089 | LE094 | LE105  | LEI06 | LE107 | LE108 | LE109 | LE034 |       |       |  |
| Selborne      | East Hampshire | EA085 | EA087 | EA088  | EAIII | EA146 |       |       |       |       |       |  |
| Selden        | Arun           | AR033 |       |        |       |       |       |       |       |       |       |  |
| Selham        | Chichester     | CH151 |       |        |       |       |       |       |       |       |       |  |
| Sheet         | East Hampshire | EA052 | EA053 | EA056  | EA060 | EA064 | EA066 | EA078 | EA091 | EA095 | EA159 |  |
| Shoreham      | Adur           | AD003 |       |        |       |       |       |       |       |       |       |  |
| Singleton     | Chichester     | CHI13 | CHI14 | CHI15  | CHI16 |       |       |       |       |       |       |  |
| Slindon       | Arun           | AR028 | AR031 | AR036  | AR043 |       |       |       |       |       |       |  |
| Sompting      | Adur           | AD001 |       |        |       |       |       |       |       |       |       |  |
| South Harting | Chichester     | CHI17 | CHI18 | CH121  | CH122 | CH179 |       |       |       |       |       |  |
| Southwick     | Adur           | AD005 | AD006 |        |       |       |       |       |       |       |       |  |
| Stedham       | Chichester     | CH123 |       |        |       |       |       |       |       |       |       |  |
| Steep         | East Hampshire | EA094 | EA150 | EA152  | EA153 |       |       |       |       |       |       |  |
| Steyning      | Horsham        | HO006 | HO007 |        |       |       |       |       |       |       |       |  |
| Stroud        | East Hampshire | EA096 | EA097 | EA098  | EA099 | EA103 | EA105 |       |       |       |       |  |
| Swanmore      | Winchester     | W1001 | WI030 | WI03 I | WI036 |       |       |       |       |       |       |  |