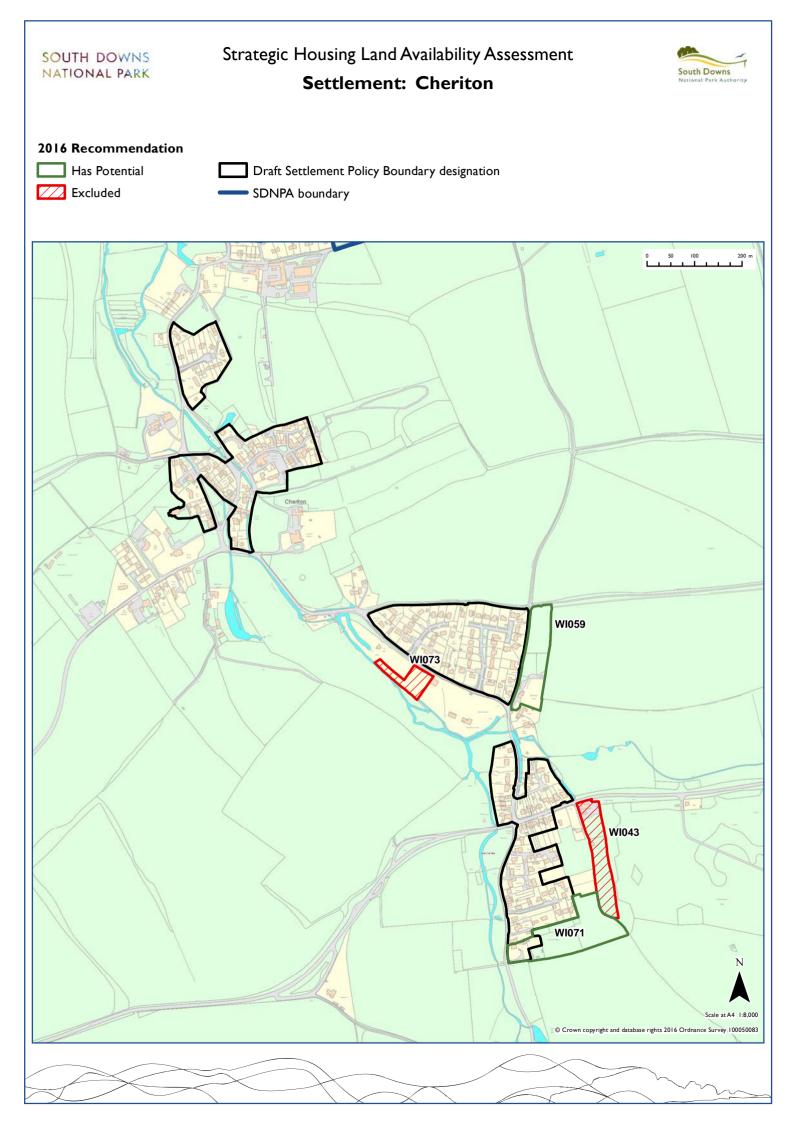

| Byworth     | Chichester     | CHI57 |       |       |       |       |       |       |  |  |
|-------------|----------------|-------|-------|-------|-------|-------|-------|-------|--|--|
| Charlton    | Chichester     | CH008 | CH009 | CH010 | CH011 |       |       |       |  |  |
| Chawton     | East Hampshire | EA008 |       |       |       |       |       |       |  |  |
| Cheriton    | Winchester     | WI043 | WI059 | WI071 | WI073 |       |       |       |  |  |
| Chilgrove   | Chichester     | CH005 | CH006 |       |       |       |       |       |  |  |
| Clanfield   | Winchester     | EA009 | EA010 | EA011 | EA012 | EA013 | EA136 | EA137 |  |  |
| Clapham     | Arun           | AR026 | AR027 | AR032 | AR035 |       |       |       |  |  |
| Cocking     | Chichester     | CHI70 |       |       |       |       |       |       |  |  |
| Coldwaltham | Horsham        | HO008 | HO009 | HO010 | HO015 |       |       |       |  |  |
| Compton     | Chichester     | CHI7I | CH172 |       |       |       |       |       |  |  |
| Cooksbridge | Lewes          | LE090 | LEII5 |       |       |       |       |       |  |  |
| Corhampton  | Winchester     | WI022 | WI075 |       |       |       |       |       |  |  |
| Crossbush   | Arun           | AR037 |       |       |       |       |       |       |  |  |
| Ditchling   | Lewes          | LE091 |       |       |       |       |       |       |  |  |
| Dockenfield | East Hampshire | EA121 |       |       |       |       |       |       |  |  |
| Droxford    | Winchester     | WI013 | WI023 | WI024 | WI025 | WI032 | WI047 | W1060 |  |  |
| Eartham     | Chichester     | CH155 |       |       |       |       |       |       |  |  |