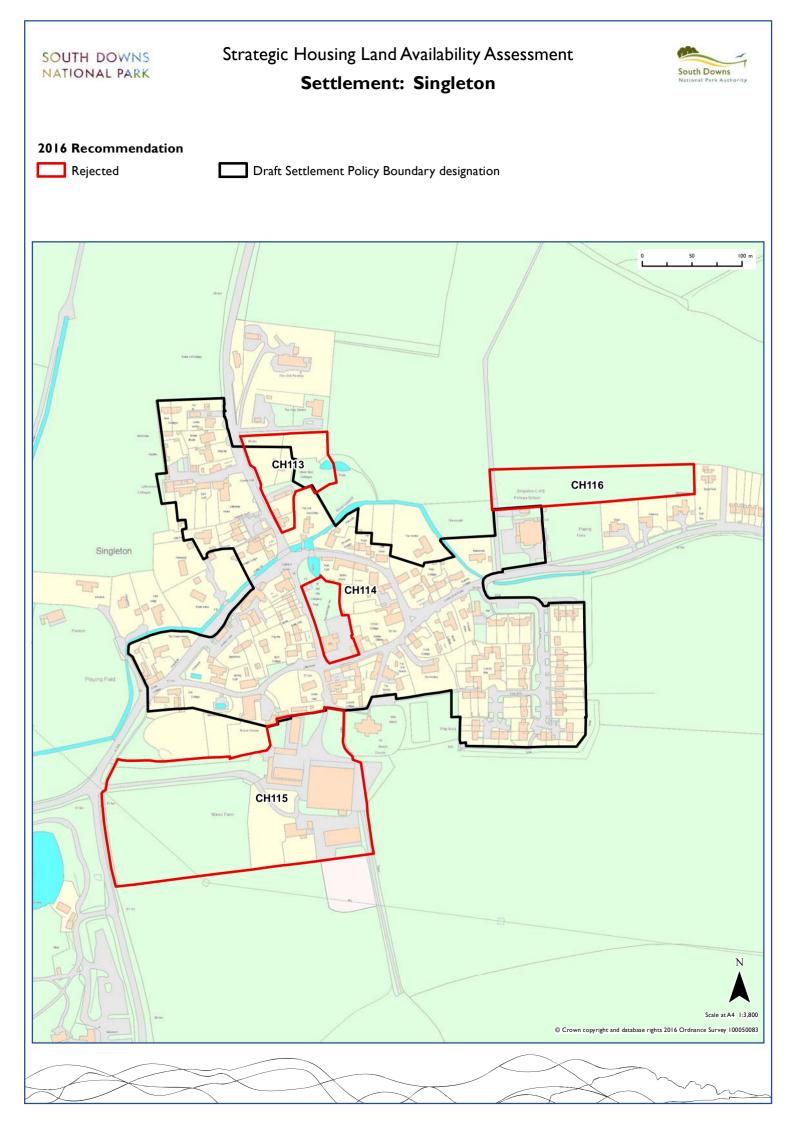

| Rottingdean   | Brighton and   | BR001 |       |        |       |       |       |       |       |       |       |  |
|---------------|----------------|-------|-------|--------|-------|-------|-------|-------|-------|-------|-------|--|
|               | Hove           |       |       |        |       |       |       |       |       |       |       |  |
| Seaford       | Lewes          | LE089 | LE094 | LE105  | LEI06 | LE107 | LE108 | LE109 | LE034 |       |       |  |
| Selborne      | East Hampshire | EA085 | EA087 | EA088  | EAIII | EA146 |       |       |       |       |       |  |
| Selden        | Arun           | AR033 |       |        |       |       |       |       |       |       |       |  |
| Selham        | Chichester     | CH151 |       |        |       |       |       |       |       |       |       |  |
| Sheet         | East Hampshire | EA052 | EA053 | EA056  | EA060 | EA064 | EA066 | EA078 | EA091 | EA095 | EA159 |  |
| Shoreham      | Adur           | AD003 |       |        |       |       |       |       |       |       |       |  |
| Singleton     | Chichester     | CHI13 | CHI14 | CHI15  | CHI16 |       |       |       |       |       |       |  |
| Slindon       | Arun           | AR028 | AR031 | AR036  | AR043 |       |       |       |       |       |       |  |
| Sompting      | Adur           | AD001 |       |        |       |       |       |       |       |       |       |  |
| South Harting | Chichester     | CHI17 | CHI18 | CH121  | CH122 | CH179 |       |       |       |       |       |  |
| Southwick     | Adur           | AD005 | AD006 |        |       |       |       |       |       |       |       |  |
| Stedham       | Chichester     | CH123 |       |        |       |       |       |       |       |       |       |  |
| Steep         | East Hampshire | EA094 | EA150 | EA152  | EA153 |       |       |       |       |       |       |  |
| Steyning      | Horsham        | HO006 | HO007 |        |       |       |       |       |       |       |       |  |
| Stroud        | East Hampshire | EA096 | EA097 | EA098  | EA099 | EA103 | EA105 |       |       |       |       |  |
| Swanmore      | Winchester     | W1001 | WI030 | WI03 I | WI036 |       |       |       |       |       |       |  |