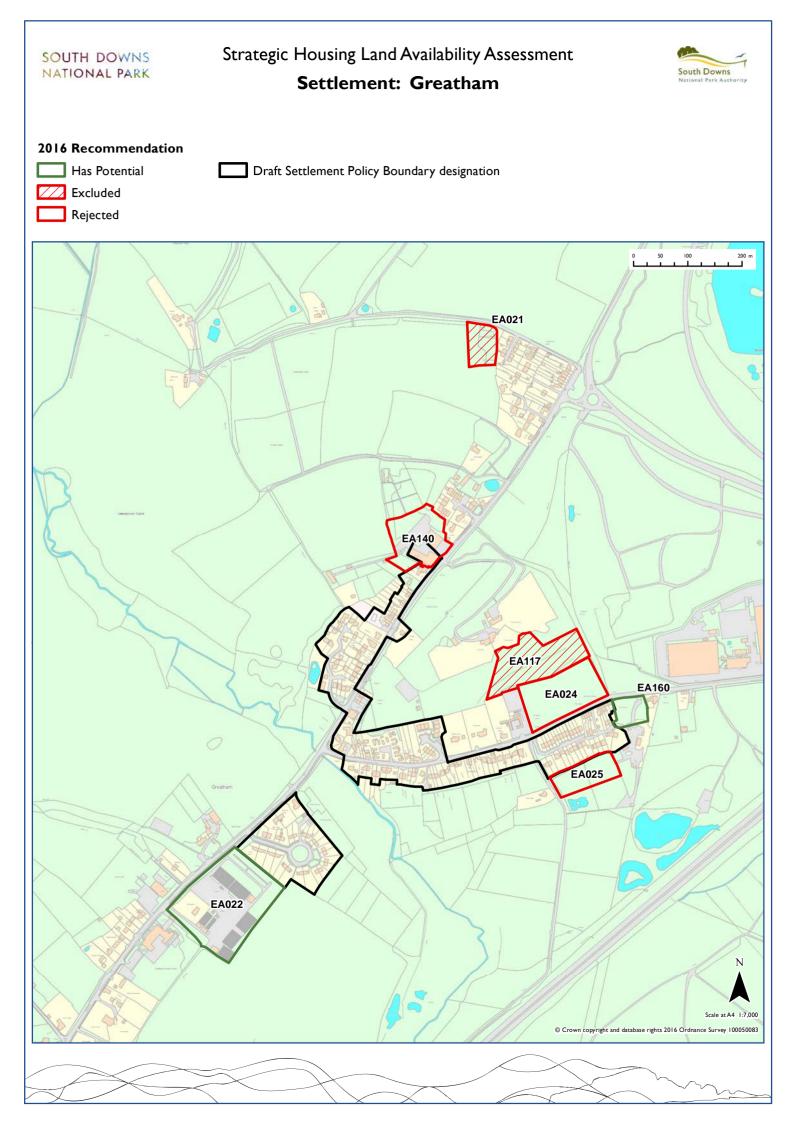

| Fulking         | Mid Sussex     | MI001 |       |       |       |       |       |       |       |       |       |       |       |
|-----------------|----------------|-------|-------|-------|-------|-------|-------|-------|-------|-------|-------|-------|-------|
| Funtington      | Chichester     | CHI77 |       |       |       |       |       |       |       |       |       |       |       |
| Glynde          | Lewes          | LE071 |       |       |       |       |       |       |       |       |       |       |       |
| Graffham        | Chichester     | CH035 | CH036 | CH037 |       |       |       |       |       |       |       |       |       |
| Greatham        | East Hampshire | EA021 | EA022 | EA024 | EA025 | EAI17 | EA140 | EA160 |       |       |       |       |       |
| Halnaker        | Chichester     | CH152 |       |       |       |       |       |       |       |       |       |       |       |
| Hambledon       | Winchester     | WI008 | WI033 | WI044 | WI052 | WI053 | WI054 |       |       |       |       |       |       |
| Hangleton       | Arun           | AR007 |       |       |       |       |       |       |       |       |       |       |       |
| Hassocks        | Mid Sussex     | MI003 | MI004 | MI006 | MI008 | MI009 |       |       |       |       |       |       |       |
| High Cross      | East Hampshire | EA019 | EA139 |       |       |       |       |       |       |       |       |       |       |
| Horndean        | East Hampshire | EA026 | EA027 | EA028 |       |       |       |       |       |       |       |       |       |
| Houghton Bridge | Horsham        | HO011 |       |       |       |       |       |       |       |       |       |       |       |
| lford           | Lewes          | LE097 | LE098 | LE099 | LE100 | LEIOI |       |       |       |       |       |       |       |
| Itchen Abbas    | Winchester     | WI035 | WI063 | WI064 |       |       |       |       |       |       |       |       |       |
| Jevington       | Wealden        | WE004 |       |       |       |       |       |       |       |       |       |       |       |
| Kingston        | Lewes          | LE002 | LE007 | LEOII | LE014 | LE017 | LE019 | LE020 | LE022 | LE029 | LE073 | LE096 | LEII6 |
| Lancing         | Adur           | AD007 |       |       |       |       |       |       |       |       |       |       |       |