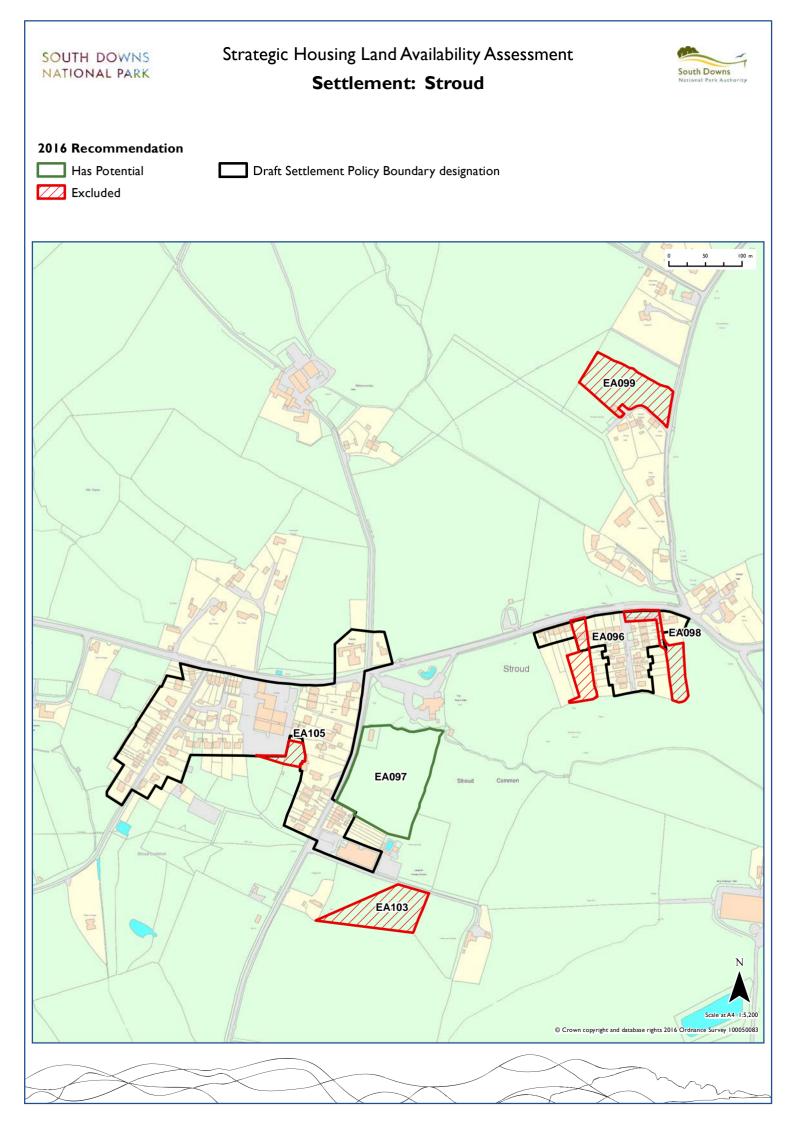

| Rottingdean   | Brighton and   | BR001 |       |        |       |       |       |       |       |       |       |  |
|---------------|----------------|-------|-------|--------|-------|-------|-------|-------|-------|-------|-------|--|
|               | Hove           |       |       |        |       |       |       |       |       |       |       |  |
| Seaford       | Lewes          | LE089 | LE094 | LE105  | LEI06 | LE107 | LE108 | LE109 | LE034 |       |       |  |
| Selborne      | East Hampshire | EA085 | EA087 | EA088  | EAIII | EA146 |       |       |       |       |       |  |
| Selden        | Arun           | AR033 |       |        |       |       |       |       |       |       |       |  |
| Selham        | Chichester     | CH151 |       |        |       |       |       |       |       |       |       |  |
| Sheet         | East Hampshire | EA052 | EA053 | EA056  | EA060 | EA064 | EA066 | EA078 | EA091 | EA095 | EA159 |  |
| Shoreham      | Adur           | AD003 |       |        |       |       |       |       |       |       |       |  |
| Singleton     | Chichester     | CHI13 | CHI14 | CHI15  | CHI16 |       |       |       |       |       |       |  |
| Slindon       | Arun           | AR028 | AR031 | AR036  | AR043 |       |       |       |       |       |       |  |
| Sompting      | Adur           | AD001 |       |        |       |       |       |       |       |       |       |  |
| South Harting | Chichester     | CHI17 | CHI18 | CH121  | CH122 | CH179 |       |       |       |       |       |  |
| Southwick     | Adur           | AD005 | AD006 |        |       |       |       |       |       |       |       |  |
| Stedham       | Chichester     | CH123 |       |        |       |       |       |       |       |       |       |  |
| Steep         | East Hampshire | EA094 | EA150 | EA152  | EA153 |       |       |       |       |       |       |  |
| Steyning      | Horsham        | HO006 | HO007 |        |       |       |       |       |       |       |       |  |
| Stroud        | East Hampshire | EA096 | EA097 | EA098  | EA099 | EA103 | EA105 |       |       |       |       |  |
| Swanmore      | Winchester     | W1001 | WI030 | WI03 I | WI036 |       |       |       |       |       |       |  |