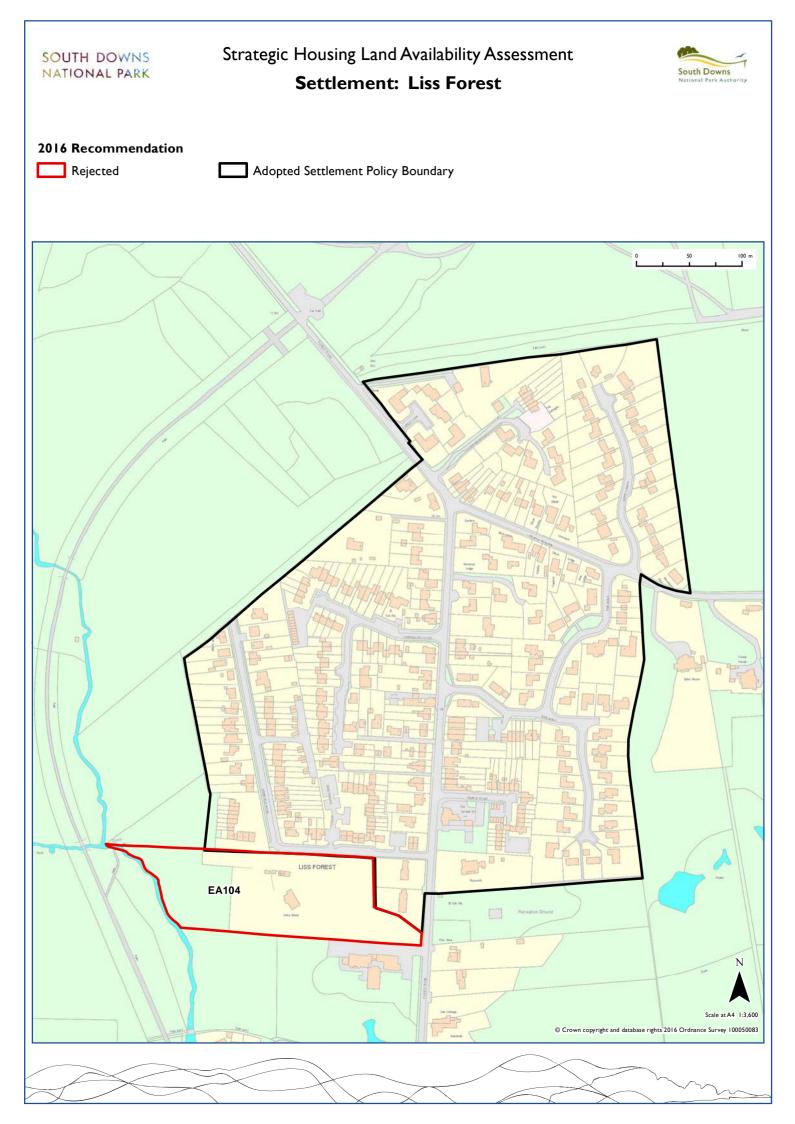

| Lewes               | Lewes          | CH186 | LE003 | LE004 | LE010 | LE012 | LE021 | LE027  | LE030 | LE033 | LE035 | LE038 | LE039 |
|---------------------|----------------|-------|-------|-------|-------|-------|-------|--------|-------|-------|-------|-------|-------|
|                     |                | LE040 | LE042 | LE044 | LE046 | LE047 | LE050 | LE05 I | LE053 | LE054 | LE056 | LE057 | LE059 |
|                     |                | LE060 | LE062 | LE068 | LE102 | LEI03 | LEIII | LEII2  | LEI14 |       |       |       |       |
| Liphook             | East Hampshire | EA029 | EA030 | EA031 | EA032 | EA033 |       |        |       |       |       |       |       |
| Liss                | East Hampshire | EA034 | EA035 | EA036 | EA038 | EA039 | EA040 | EA041  | EA042 | EA043 | EA109 | EAI19 | EA120 |
|                     |                | EA142 | EA156 | EA158 |       |       |       |        |       |       |       |       |       |
| Liss Forest         | East Hampshire | EA104 |       |       |       |       |       |        |       |       |       |       |       |
| Lower Horncroft     | Chichester     | CHI35 |       |       |       |       |       |        |       |       |       |       |       |
| Lower Upham         | Winchester     | WI042 | WI072 |       |       |       |       |        |       |       |       |       |       |
| Lurgashall          | Chichester     | CH156 | CH178 |       |       |       |       |        |       |       |       |       |       |
| Lyminster           | Arun           | AR038 | AR039 | AR040 | AR041 |       |       |        |       |       |       |       |       |
| Meonstoke           | Winchester     | WI007 | WI018 | WI021 | WI041 | WI074 |       |        |       |       |       |       |       |
| Mid Lavant and East | Chichester     | CH039 | CH040 | CH041 | CH042 | CH043 | CH044 | CH046  | CH047 | CH048 | CH049 | CH050 | CH052 |
| Lavant              |                | CH053 | CH054 | CH055 | CH057 | CH148 | CH160 |        |       |       |       |       |       |
| Midhurst            | Chichester     | CH060 | CH061 | CH062 | CH066 | CH067 | CH069 | CHI28  | CHI30 | CH131 | CH133 | CHI34 | CHI37 |
|                     |                | CH164 | CH165 | CH166 | CH167 | CH188 | CH189 |        |       |       |       |       |       |
| Milland             | Chichester     | EA143 | EA144 |       |       |       |       |        |       |       |       |       |       |