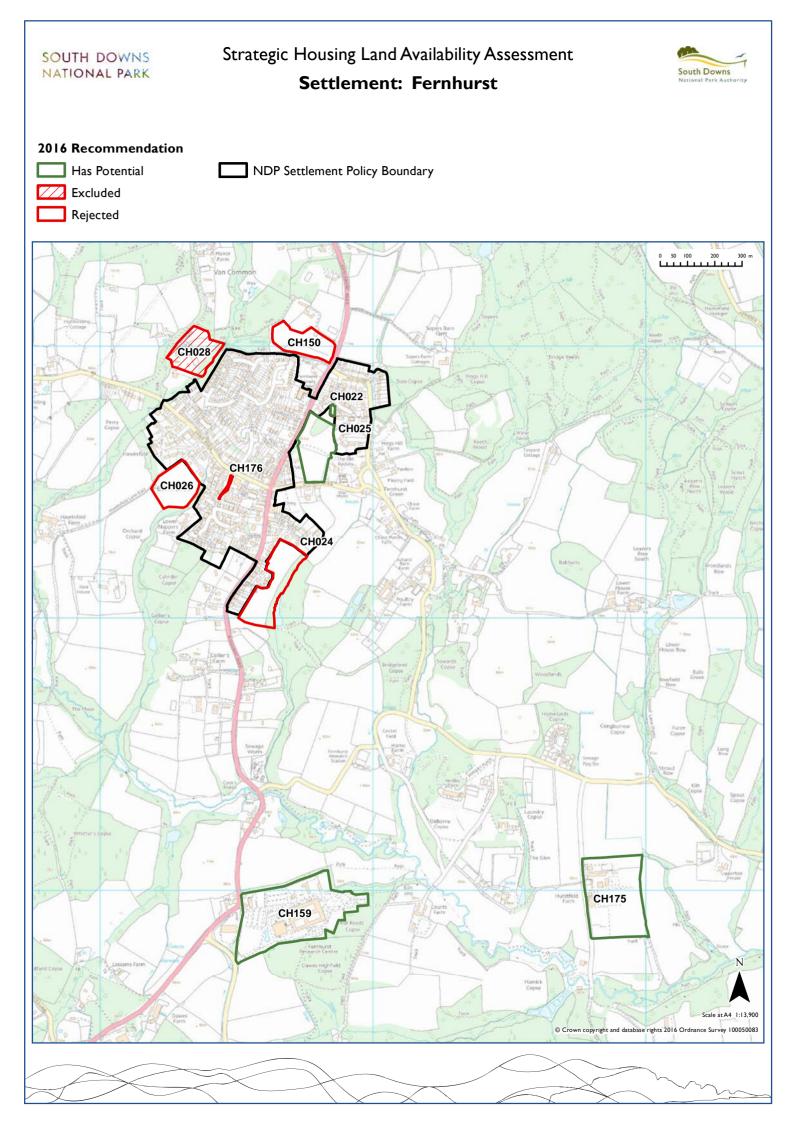

| Easebourne       | Chichester     | CH059 | CH063 | CH064 | CH065 | CH071 | CH072 | CHI47 | CH162 | CH163 | CH185 |       |       |
|------------------|----------------|-------|-------|-------|-------|-------|-------|-------|-------|-------|-------|-------|-------|
| Eastbourne       | Eastbourne     | EB002 | EB003 | EB006 |       |       |       |       |       |       |       |       |       |
| East Ashling     | Chichester     | CH012 | CH013 |       |       |       |       |       |       |       |       |       |       |
| East Chiltington | Lewes          | LE077 | LE082 | LE083 |       |       |       |       |       |       |       |       |       |
| East Dean        | Chichester     | CH014 | CH015 | CH016 | CH018 | CH019 | CH020 | CH021 | CH173 |       |       |       |       |
| East Dean        | Eastbourne     | EB001 |       |       |       |       |       |       |       |       |       |       |       |
| East Meon        | East Hampshire | EA014 | EA015 | EA016 | EA125 | EA126 | EA127 | EA128 | EA129 | EA131 | EA132 | EA133 | EA134 |
| East Worldham    | East Hampshire | EA100 | EAIOI | EA102 |       |       |       |       |       |       |       |       |       |
| Easton           | Winchester     | WI062 |       |       |       |       |       |       |       |       |       |       |       |
| Exton            | Winchester     | WI050 | WI051 |       |       |       |       |       |       |       |       |       |       |
| Falmer           | Lewes          | LE006 | LE009 | LE013 |       |       |       |       |       |       |       |       |       |
| Farringdon       | East Hampshire | EA017 |       |       |       |       |       |       |       |       |       |       |       |
| Fernhurst        | Chichester     | CH022 | CH024 | CH025 | CH026 | CH028 | CH150 | CH159 | CH175 | CH176 |       |       |       |
| Findon           | Arun           | AR005 | AR008 | AR009 | AR011 | AR013 | AR015 | AR016 | AR017 | AR018 | AR019 | AR020 | AR021 |
|                  |                | AR022 | AR034 | AR046 | AR047 |       |       |       |       |       |       |       |       |
| Firle            | Lewes          | LE001 |       |       |       |       |       |       |       |       |       |       |       |
| Fittleworth      | Chichester     | CH030 | CH031 | CH032 | CH033 | CH034 |       |       |       |       |       |       |       |