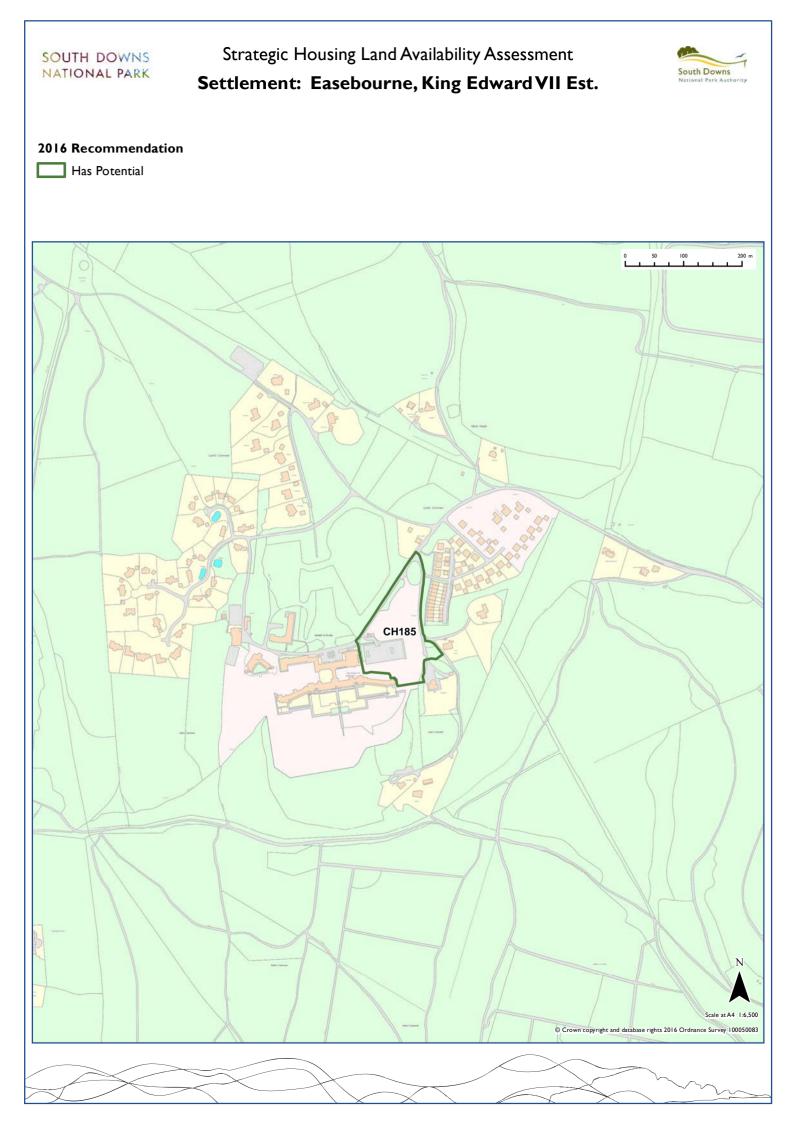

| Easebourne       | Chichester     | CH059 | CH063 | CH064 | CH065 | CH071 | CH072 | CHI47 | CH162 | CH163 | CH185 |       |       |
|------------------|----------------|-------|-------|-------|-------|-------|-------|-------|-------|-------|-------|-------|-------|
| Eastbourne       | Eastbourne     | EB002 | EB003 | EB006 |       |       |       |       |       |       |       |       |       |
| East Ashling     | Chichester     | CH012 | CH013 |       |       |       |       |       |       |       |       |       |       |
| East Chiltington | Lewes          | LE077 | LE082 | LE083 |       |       |       |       |       |       |       |       |       |
| East Dean        | Chichester     | CH014 | CH015 | CH016 | CH018 | CH019 | CH020 | CH021 | CH173 |       |       |       |       |
| East Dean        | Eastbourne     | EB001 |       |       |       |       |       |       |       |       |       |       |       |
| East Meon        | East Hampshire | EA014 | EA015 | EA016 | EA125 | EA126 | EA127 | EA128 | EA129 | EA131 | EA132 | EA133 | EA134 |
| East Worldham    | East Hampshire | EA100 | EAIOI | EA102 |       |       |       |       |       |       |       |       |       |
| Easton           | Winchester     | WI062 |       |       |       |       |       |       |       |       |       |       |       |
| Exton            | Winchester     | WI050 | WI051 |       |       |       |       |       |       |       |       |       |       |
| Falmer           | Lewes          | LE006 | LE009 | LE013 |       |       |       |       |       |       |       |       |       |
| Farringdon       | East Hampshire | EA017 |       |       |       |       |       |       |       |       |       |       |       |
| Fernhurst        | Chichester     | CH022 | CH024 | CH025 | CH026 | CH028 | CH150 | CH159 | CH175 | CH176 |       |       |       |
| Findon           | Arun           | AR005 | AR008 | AR009 | AR011 | AR013 | AR015 | AR016 | AR017 | AR018 | AR019 | AR020 | AR021 |
|                  |                | AR022 | AR034 | AR046 | AR047 |       |       |       |       |       |       |       |       |
| Firle            | Lewes          | LE001 |       |       |       |       |       |       |       |       |       |       |       |
| Fittleworth      | Chichester     | CH030 | CH031 | CH032 | CH033 | CH034 |       |       |       |       |       |       |       |