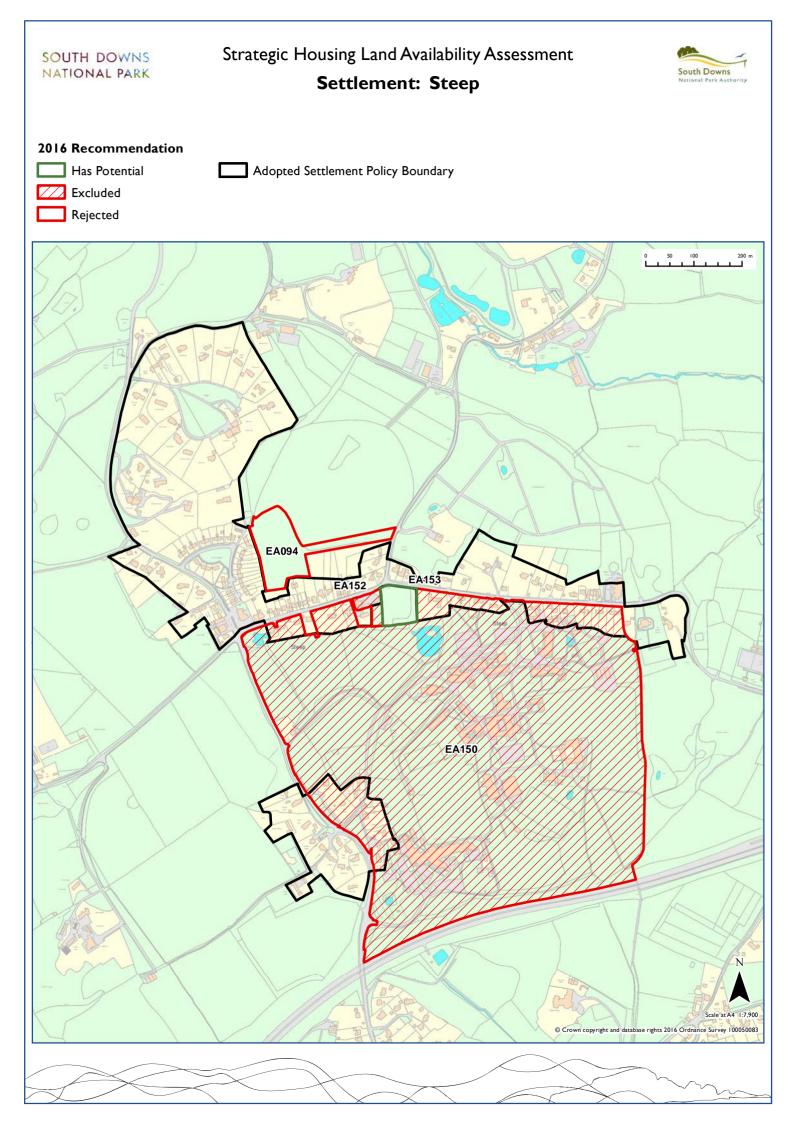

| Rottingdean   | Brighton and   | BR001 |       |        |       |       |       |       |       |       |       |  |
|---------------|----------------|-------|-------|--------|-------|-------|-------|-------|-------|-------|-------|--|
|               | Hove           |       |       |        |       |       |       |       |       |       |       |  |
| Seaford       | Lewes          | LE089 | LE094 | LE105  | LEI06 | LE107 | LE108 | LE109 | LE034 |       |       |  |
| Selborne      | East Hampshire | EA085 | EA087 | EA088  | EAIII | EA146 |       |       |       |       |       |  |
| Selden        | Arun           | AR033 |       |        |       |       |       |       |       |       |       |  |
| Selham        | Chichester     | CH151 |       |        |       |       |       |       |       |       |       |  |
| Sheet         | East Hampshire | EA052 | EA053 | EA056  | EA060 | EA064 | EA066 | EA078 | EA091 | EA095 | EA159 |  |
| Shoreham      | Adur           | AD003 |       |        |       |       |       |       |       |       |       |  |
| Singleton     | Chichester     | CHI13 | CHI14 | CHI15  | CHI16 |       |       |       |       |       |       |  |
| Slindon       | Arun           | AR028 | AR031 | AR036  | AR043 |       |       |       |       |       |       |  |
| Sompting      | Adur           | AD001 |       |        |       |       |       |       |       |       |       |  |
| South Harting | Chichester     | CHI17 | CHI18 | CH121  | CH122 | CH179 |       |       |       |       |       |  |
| Southwick     | Adur           | AD005 | AD006 |        |       |       |       |       |       |       |       |  |
| Stedham       | Chichester     | CH123 |       |        |       |       |       |       |       |       |       |  |
| Steep         | East Hampshire | EA094 | EA150 | EA152  | EA153 |       |       |       |       |       |       |  |
| Steyning      | Horsham        | HO006 | HO007 |        |       |       |       |       |       |       |       |  |
| Stroud        | East Hampshire | EA096 | EA097 | EA098  | EA099 | EA103 | EA105 |       |       |       |       |  |
| Swanmore      | Winchester     | W1001 | WI030 | WI03 I | WI036 |       |       |       |       |       |       |  |