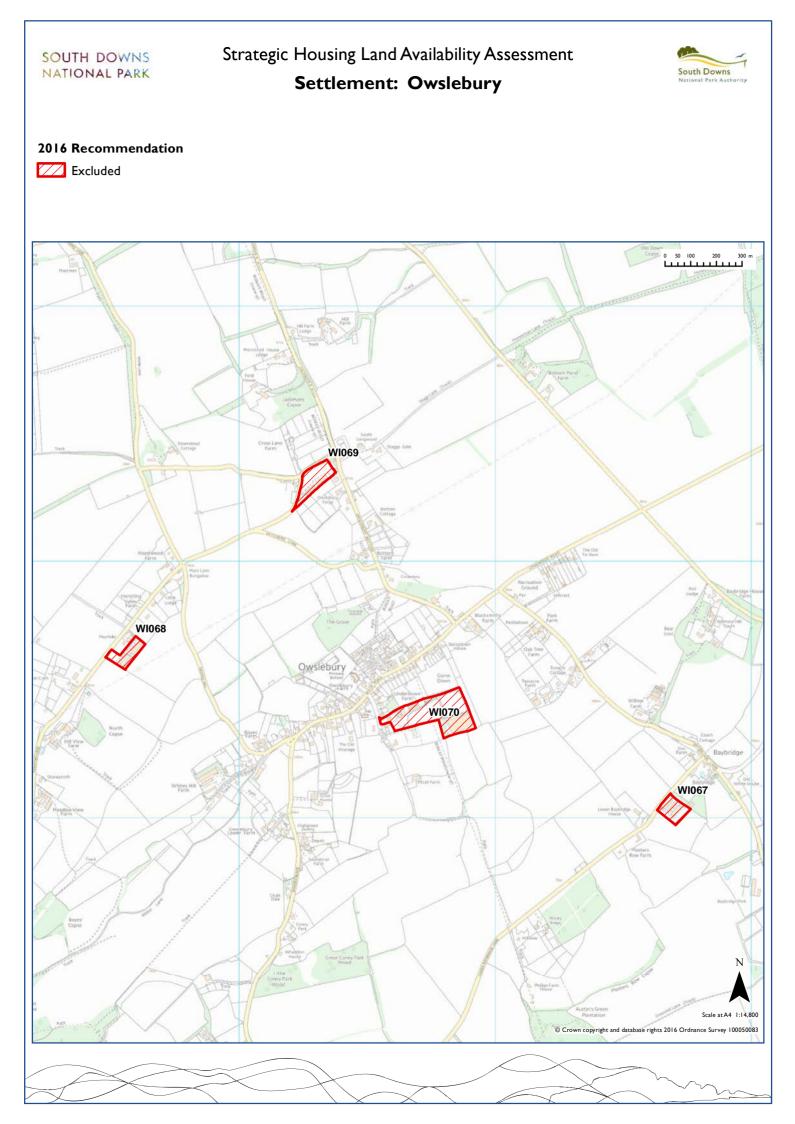

| Newhaven    | Lewes          | LE024 | LE028 | LE048   | LE080 | LE092 | LE093 |       |       |       |       |       |       |
|-------------|----------------|-------|-------|---------|-------|-------|-------|-------|-------|-------|-------|-------|-------|
| Northchapel | Chichester     | CH074 | CH075 | CH076   | CH077 | CH078 | CH079 | CH080 | CH081 | CH082 | CH083 | CH084 | CH145 |
| Offham      | Lewes          | LE078 |       |         |       |       |       |       |       |       |       |       |       |
| Owlesbury   | Winchester     | WI067 | WI068 | WI069   | WI070 |       |       |       |       |       |       |       |       |
| Patching    | Arun           | AR006 | AR042 |         |       |       |       |       |       |       |       |       |       |
| Peacehaven  | Lewes          | AR006 | AR042 |         |       |       |       |       |       |       |       |       |       |
| Petersfield | East Hampshire | EA046 | EA047 | EA048   | EA049 | EA050 | EA051 | EA054 | EA055 | EA057 | EA058 | EA059 | EA061 |
|             |                | EA063 | EA065 | EA067   | EA068 | EA069 | EA070 | EA071 | EA072 | EA073 | EA074 | EA075 | EA076 |
|             |                | EA082 | EA083 | EA107   | EA108 | EAII2 | EAI15 | EAII6 | EAI18 | EA145 |       |       |       |
| Petworth    | Chichester     | CH085 | CH086 | CH087   | CH088 | CH089 | CH091 | CH092 | CH093 | CH094 | CH095 | CH096 | CH097 |
| Poynings    | Mid Sussex     | MI007 |       |         |       |       |       |       |       |       |       |       |       |
| Pulborough  | Horsham        | HO023 |       |         |       |       |       |       |       |       |       |       |       |
| Pyecombe    | Mid Sussex     | MI005 | MI010 |         |       |       |       |       |       |       |       |       |       |
| Rake        | Chichester     | СНІТІ | CHI12 |         |       |       |       |       |       |       |       |       |       |
| Ringmer     | Lewes          | LE031 | LE045 | LE052   |       |       |       |       |       |       |       |       |       |
| Rodmell     | Lewes          | LE086 | LE095 | LEI I O | LEII3 |       |       |       |       |       |       |       |       |
| Rogate      | Chichester     | CHI04 | CH105 | CH106   | CH107 | CH108 | CH109 | CHII0 |       |       |       |       |       |