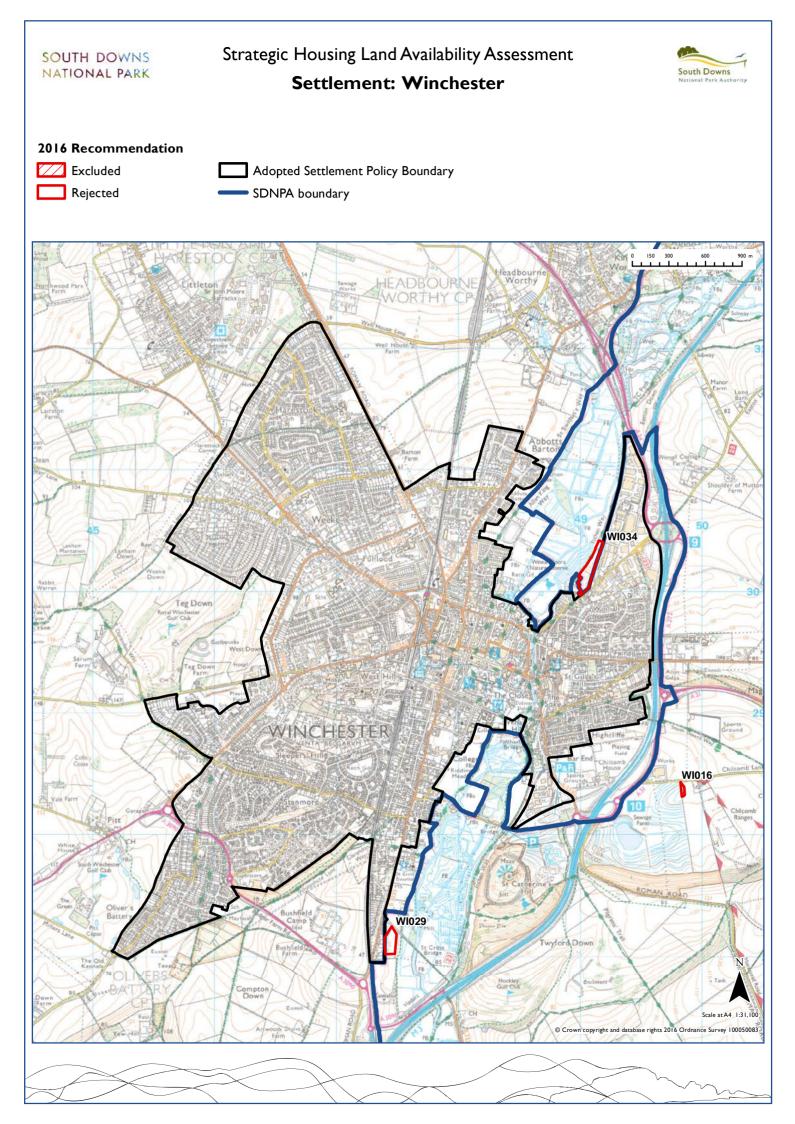

| Twyford          | Winchester           | WI003 | WI004 | WI006 | WI017 | WI046 | WI056 | WI057 | W1066 |
|------------------|----------------------|-------|-------|-------|-------|-------|-------|-------|-------|
| Upper Beeding    | Horsham              | HO022 | HO025 |       |       |       |       |       |       |
| Upper Farringdon | East Hampshire       | EA122 |       |       |       |       |       |       |       |
| Walderton        | Chichester           | CH180 |       |       |       |       |       |       |       |
| Warnford         | Winchester           | WI002 | WI026 | WI027 | WI028 |       |       |       |       |
| Warningcamp      | Arun                 | AR029 | AR030 | AR044 | AR045 |       |       |       |       |
| Washington       | Horsham              | HO024 |       |       |       |       |       |       |       |
| Watersfield      | Horsham              | HO013 | HO014 |       |       |       |       |       |       |
| Wepham           | Arun                 | AR025 |       |       |       |       |       |       |       |
| West Ashling     | Chichester           | CH125 | CH126 |       |       |       |       |       |       |
| West Dean        | Chichester           | CH181 | CH182 | CH183 | CH184 |       |       |       |       |
| West Lavington   | Chichester           | CH129 |       |       |       |       |       |       |       |
| West Meon        | Winchester           | WI009 | WI010 | WI014 | WI015 | WI055 | WI058 |       |       |
| Wilmington       | Wealden              | WE008 | WE009 |       |       |       |       |       |       |
| Winchester       | Winchester           | WI016 | WI029 | WI034 |       |       |       |       |       |
| Woodingdean      | Brighton and<br>Hove | BR002 |       |       |       |       |       |       |       |