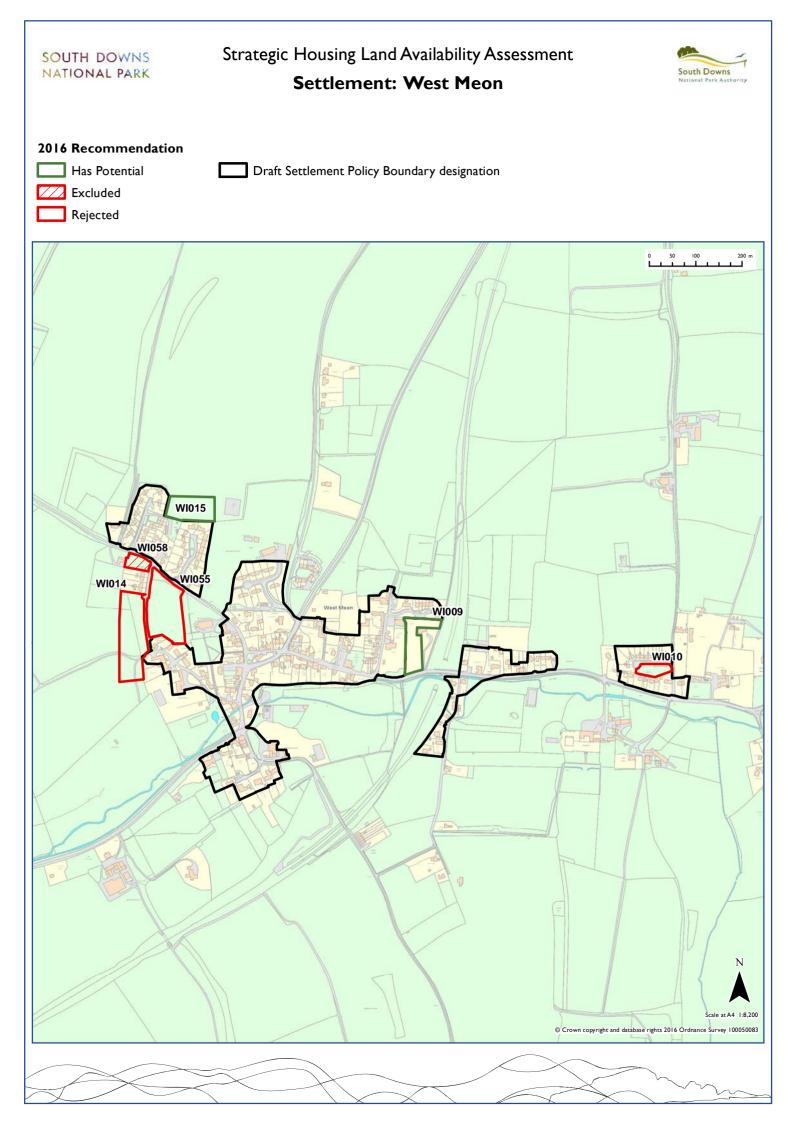

| Twyford          | Winchester           | WI003 | WI004 | WI006 | WI017 | WI046 | WI056 | WI057 | W1066 |
|------------------|----------------------|-------|-------|-------|-------|-------|-------|-------|-------|
| Upper Beeding    | Horsham              | HO022 | HO025 |       |       |       |       |       |       |
| Upper Farringdon | East Hampshire       | EA122 |       |       |       |       |       |       |       |
| Walderton        | Chichester           | CH180 |       |       |       |       |       |       |       |
| Warnford         | Winchester           | WI002 | WI026 | WI027 | WI028 |       |       |       |       |
| Warningcamp      | Arun                 | AR029 | AR030 | AR044 | AR045 |       |       |       |       |
| Washington       | Horsham              | HO024 |       |       |       |       |       |       |       |
| Watersfield      | Horsham              | HO013 | HO014 |       |       |       |       |       |       |
| Wepham           | Arun                 | AR025 |       |       |       |       |       |       |       |
| West Ashling     | Chichester           | CH125 | CH126 |       |       |       |       |       |       |
| West Dean        | Chichester           | CH181 | CH182 | CH183 | CH184 |       |       |       |       |
| West Lavington   | Chichester           | CH129 |       |       |       |       |       |       |       |
| West Meon        | Winchester           | WI009 | WI010 | WI014 | WI015 | WI055 | WI058 |       |       |
| Wilmington       | Wealden              | WE008 | WE009 |       |       |       |       |       |       |
| Winchester       | Winchester           | WI016 | WI029 | WI034 |       |       |       |       |       |
| Woodingdean      | Brighton and<br>Hove | BR002 |       |       |       |       |       |       |       |