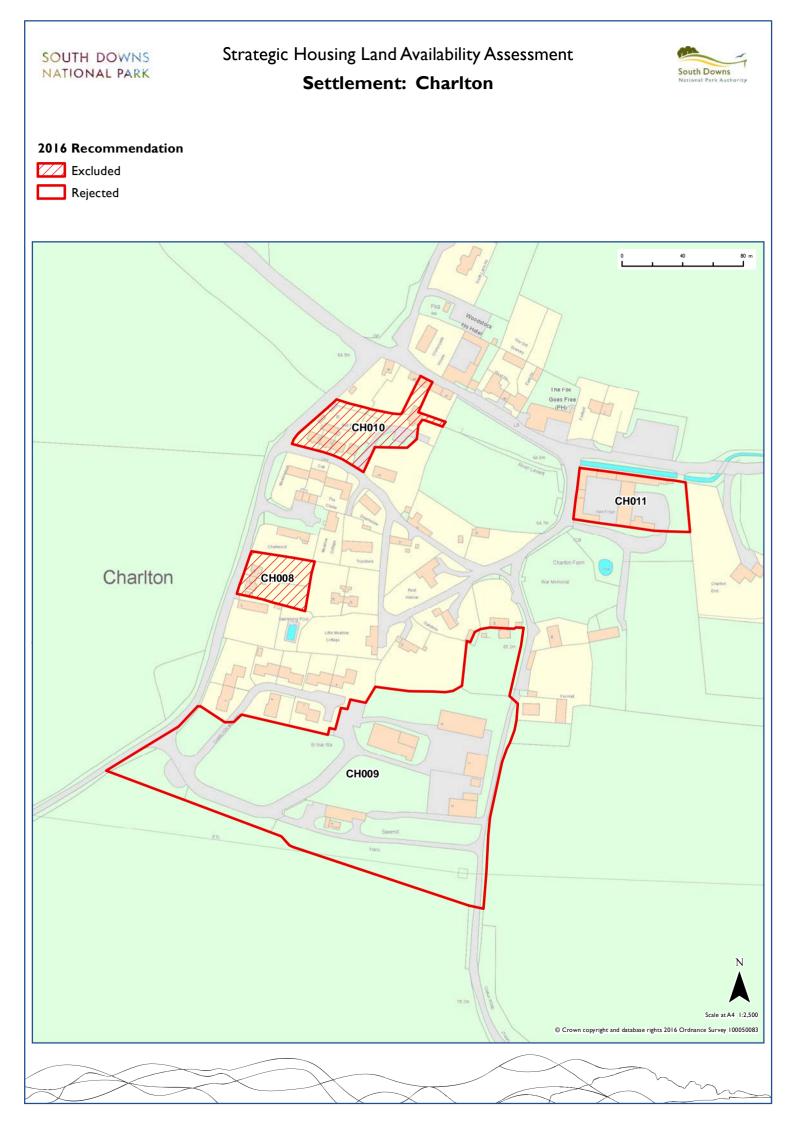

| Byworth     | Chichester     | CHI57 |       |       |       |       |       |       |  |  |
|-------------|----------------|-------|-------|-------|-------|-------|-------|-------|--|--|
| Charlton    | Chichester     | CH008 | CH009 | CH010 | CH011 |       |       |       |  |  |
| Chawton     | East Hampshire | EA008 |       |       |       |       |       |       |  |  |
| Cheriton    | Winchester     | WI043 | WI059 | WI071 | WI073 |       |       |       |  |  |
| Chilgrove   | Chichester     | CH005 | CH006 |       |       |       |       |       |  |  |
| Clanfield   | Winchester     | EA009 | EA010 | EA011 | EA012 | EA013 | EA136 | EA137 |  |  |
| Clapham     | Arun           | AR026 | AR027 | AR032 | AR035 |       |       |       |  |  |
| Cocking     | Chichester     | CHI70 |       |       |       |       |       |       |  |  |
| Coldwaltham | Horsham        | HO008 | HO009 | HO010 | HO015 |       |       |       |  |  |
| Compton     | Chichester     | CHI7I | CH172 |       |       |       |       |       |  |  |
| Cooksbridge | Lewes          | LE090 | LEII5 |       |       |       |       |       |  |  |
| Corhampton  | Winchester     | WI022 | WI075 |       |       |       |       |       |  |  |
| Crossbush   | Arun           | AR037 |       |       |       |       |       |       |  |  |
| Ditchling   | Lewes          | LE091 |       |       |       |       |       |       |  |  |
| Dockenfield | East Hampshire | EA121 |       |       |       |       |       |       |  |  |
| Droxford    | Winchester     | WI013 | WI023 | WI024 | WI025 | WI032 | WI047 | W1060 |  |  |
| Eartham     | Chichester     | CH155 |       |       |       |       |       |       |  |  |