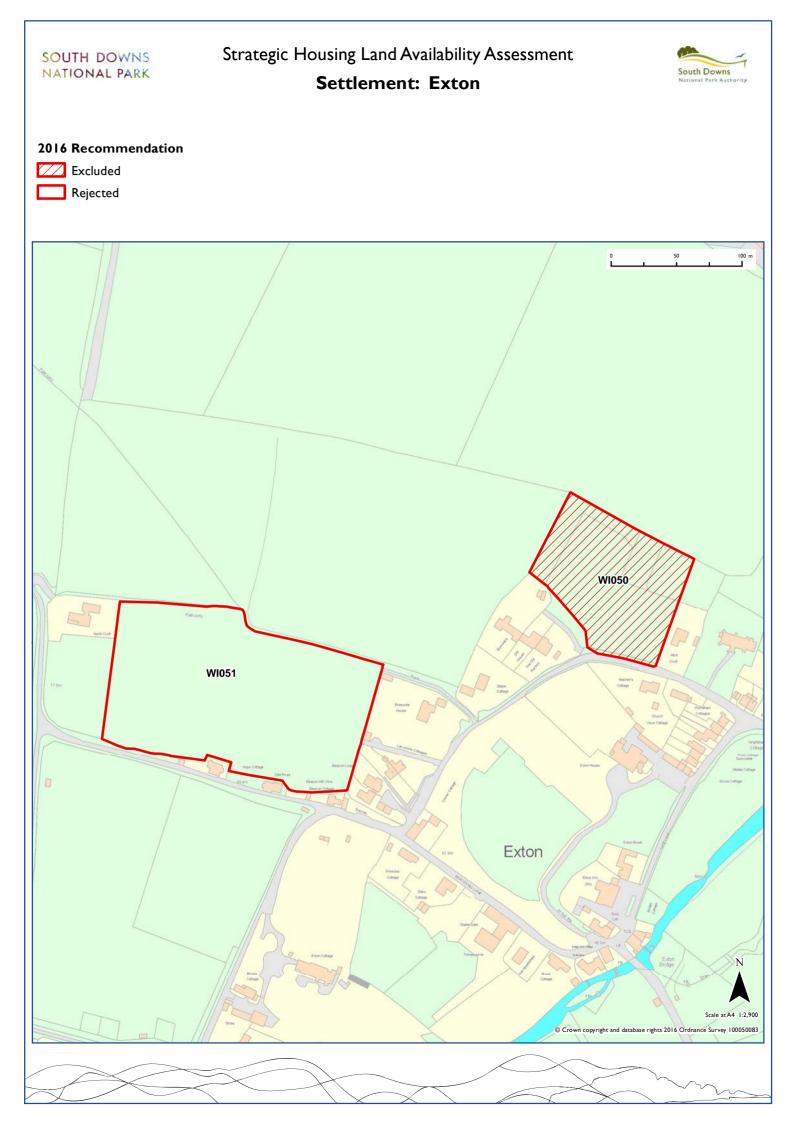

| Easebourne       | Chichester     | CH059 | CH063 | CH064 | CH065 | CH071 | CH072 | CHI47 | CH162 | CH163 | CH185 |       |       |
|------------------|----------------|-------|-------|-------|-------|-------|-------|-------|-------|-------|-------|-------|-------|
| Eastbourne       | Eastbourne     | EB002 | EB003 | EB006 |       |       |       |       |       |       |       |       |       |
| East Ashling     | Chichester     | CH012 | CH013 |       |       |       |       |       |       |       |       |       |       |
| East Chiltington | Lewes          | LE077 | LE082 | LE083 |       |       |       |       |       |       |       |       |       |
| East Dean        | Chichester     | CH014 | CH015 | CH016 | CH018 | CH019 | CH020 | CH021 | CH173 |       |       |       |       |
| East Dean        | Eastbourne     | EB001 |       |       |       |       |       |       |       |       |       |       |       |
| East Meon        | East Hampshire | EA014 | EA015 | EA016 | EA125 | EA126 | EA127 | EA128 | EA129 | EA131 | EA132 | EA133 | EA134 |
| East Worldham    | East Hampshire | EA100 | EAIOI | EA102 |       |       |       |       |       |       |       |       |       |
| Easton           | Winchester     | WI062 |       |       |       |       |       |       |       |       |       |       |       |
| Exton            | Winchester     | WI050 | WI051 |       |       |       |       |       |       |       |       |       |       |
| Falmer           | Lewes          | LE006 | LE009 | LE013 |       |       |       |       |       |       |       |       |       |
| Farringdon       | East Hampshire | EA017 |       |       |       |       |       |       |       |       |       |       |       |
| Fernhurst        | Chichester     | CH022 | CH024 | CH025 | CH026 | CH028 | CH150 | CH159 | CH175 | CH176 |       |       |       |
| Findon           | Arun           | AR005 | AR008 | AR009 | AR011 | AR013 | AR015 | AR016 | AR017 | AR018 | AR019 | AR020 | AR021 |
|                  |                | AR022 | AR034 | AR046 | AR047 |       |       |       |       |       |       |       |       |
| Firle            | Lewes          | LE001 |       |       |       |       |       |       |       |       |       |       |       |
| Fittleworth      | Chichester     | CH030 | CH031 | CH032 | CH033 | CH034 |       |       |       |       |       |       |       |