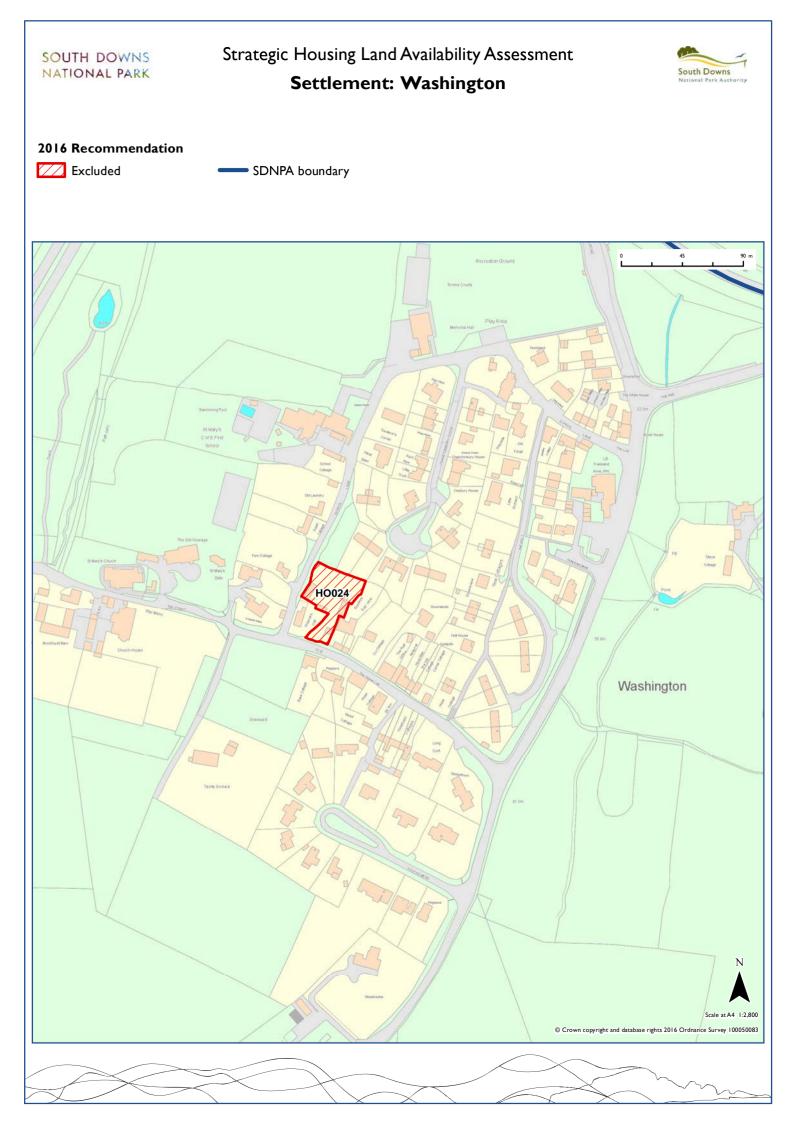

| Twyford          | Winchester           | WI003 | WI004 | WI006 | WI017 | WI046 | WI056 | WI057 | W1066 |
|------------------|----------------------|-------|-------|-------|-------|-------|-------|-------|-------|
| Upper Beeding    | Horsham              | HO022 | HO025 |       |       |       |       |       |       |
| Upper Farringdon | East Hampshire       | EA122 |       |       |       |       |       |       |       |
| Walderton        | Chichester           | CH180 |       |       |       |       |       |       |       |
| Warnford         | Winchester           | WI002 | WI026 | WI027 | WI028 |       |       |       |       |
| Warningcamp      | Arun                 | AR029 | AR030 | AR044 | AR045 |       |       |       |       |
| Washington       | Horsham              | HO024 |       |       |       |       |       |       |       |
| Watersfield      | Horsham              | HO013 | HO014 |       |       |       |       |       |       |
| Wepham           | Arun                 | AR025 |       |       |       |       |       |       |       |
| West Ashling     | Chichester           | CH125 | CH126 |       |       |       |       |       |       |
| West Dean        | Chichester           | CH181 | CH182 | CH183 | CH184 |       |       |       |       |
| West Lavington   | Chichester           | CH129 |       |       |       |       |       |       |       |
| West Meon        | Winchester           | WI009 | WI010 | WI014 | WI015 | WI055 | WI058 |       |       |
| Wilmington       | Wealden              | WE008 | WE009 |       |       |       |       |       |       |
| Winchester       | Winchester           | WI016 | WI029 | WI034 |       |       |       |       |       |
| Woodingdean      | Brighton and<br>Hove | BR002 |       |       |       |       |       |       |       |