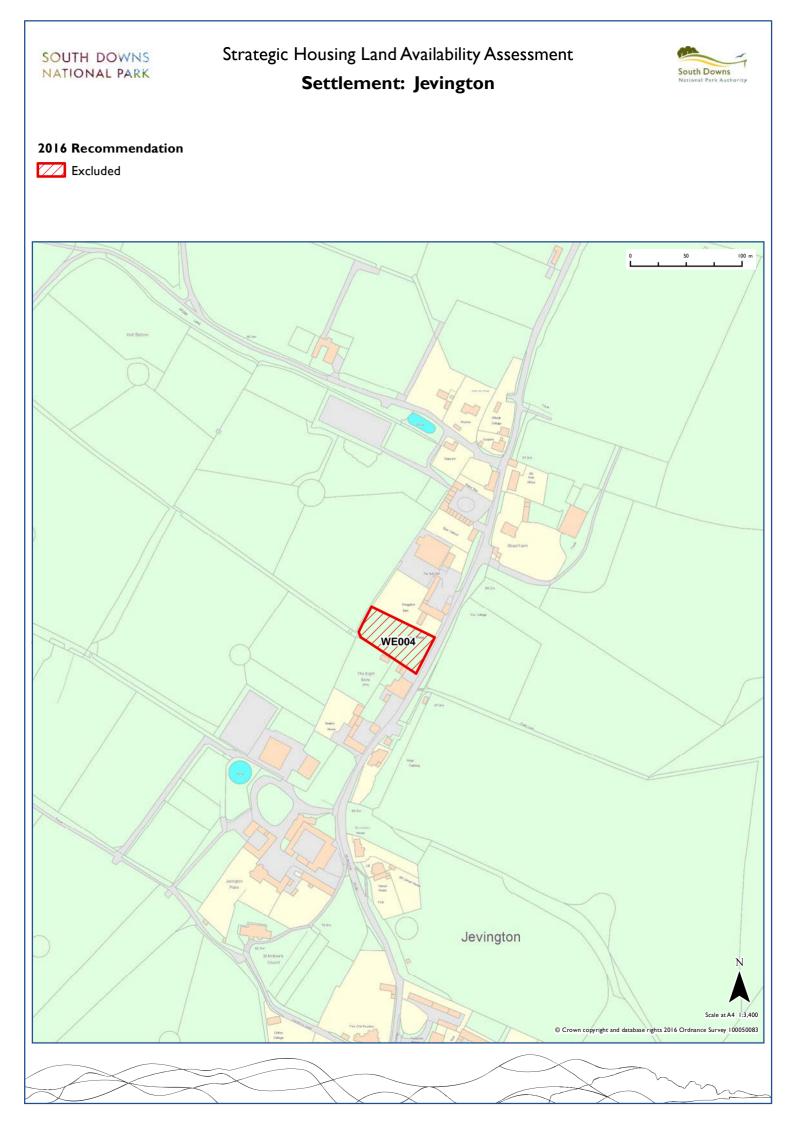

| Fulking         | Mid Sussex     | MI001 |       |       |       |       |       |       |       |       |       |       |       |
|-----------------|----------------|-------|-------|-------|-------|-------|-------|-------|-------|-------|-------|-------|-------|
| Funtington      | Chichester     | CHI77 |       |       |       |       |       |       |       |       |       |       |       |
| Glynde          | Lewes          | LE071 |       |       |       |       |       |       |       |       |       |       |       |
| Graffham        | Chichester     | CH035 | CH036 | CH037 |       |       |       |       |       |       |       |       |       |
| Greatham        | East Hampshire | EA021 | EA022 | EA024 | EA025 | EAI17 | EA140 | EA160 |       |       |       |       |       |
| Halnaker        | Chichester     | CH152 |       |       |       |       |       |       |       |       |       |       |       |
| Hambledon       | Winchester     | WI008 | WI033 | WI044 | WI052 | WI053 | WI054 |       |       |       |       |       |       |
| Hangleton       | Arun           | AR007 |       |       |       |       |       |       |       |       |       |       |       |
| Hassocks        | Mid Sussex     | MI003 | MI004 | MI006 | MI008 | MI009 |       |       |       |       |       |       |       |
| High Cross      | East Hampshire | EA019 | EA139 |       |       |       |       |       |       |       |       |       |       |
| Horndean        | East Hampshire | EA026 | EA027 | EA028 |       |       |       |       |       |       |       |       |       |
| Houghton Bridge | Horsham        | HO011 |       |       |       |       |       |       |       |       |       |       |       |
| lford           | Lewes          | LE097 | LE098 | LE099 | LE100 | LEIOI |       |       |       |       |       |       |       |
| Itchen Abbas    | Winchester     | WI035 | WI063 | WI064 |       |       |       |       |       |       |       |       |       |
| Jevington       | Wealden        | WE004 |       |       |       |       |       |       |       |       |       |       |       |
| Kingston        | Lewes          | LE002 | LE007 | LEOII | LE014 | LE017 | LE019 | LE020 | LE022 | LE029 | LE073 | LE096 | LEII6 |
| Lancing         | Adur           | AD007 |       |       |       |       |       |       |       |       |       |       |       |