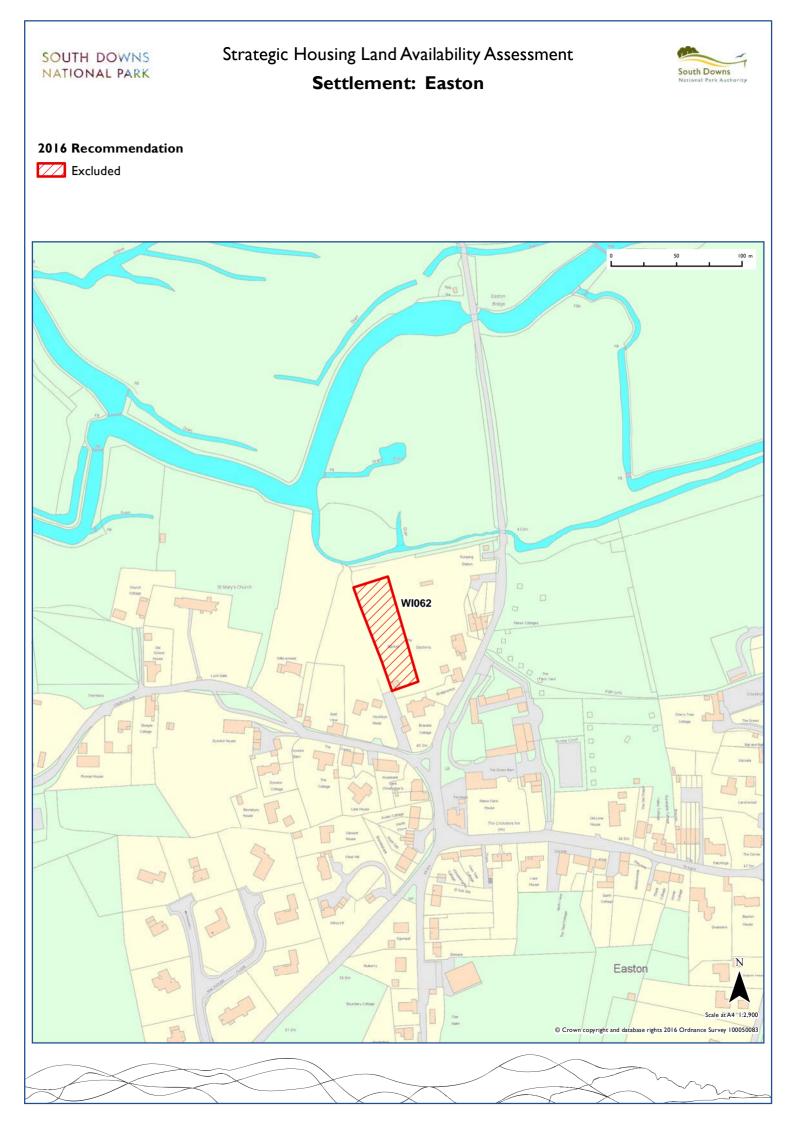

| Easebourne       | Chichester     | CH059 | CH063 | CH064 | CH065 | CH071 | CH072 | CHI47 | CH162 | CH163 | CH185 |       |       |
|------------------|----------------|-------|-------|-------|-------|-------|-------|-------|-------|-------|-------|-------|-------|
| Eastbourne       | Eastbourne     | EB002 | EB003 | EB006 |       |       |       |       |       |       |       |       |       |
| East Ashling     | Chichester     | CH012 | CH013 |       |       |       |       |       |       |       |       |       |       |
| East Chiltington | Lewes          | LE077 | LE082 | LE083 |       |       |       |       |       |       |       |       |       |
| East Dean        | Chichester     | CH014 | CH015 | CH016 | CH018 | CH019 | CH020 | CH021 | CH173 |       |       |       |       |
| East Dean        | Eastbourne     | EB001 |       |       |       |       |       |       |       |       |       |       |       |
| East Meon        | East Hampshire | EA014 | EA015 | EA016 | EA125 | EA126 | EA127 | EA128 | EA129 | EA131 | EA132 | EA133 | EA134 |
| East Worldham    | East Hampshire | EA100 | EAIOI | EA102 |       |       |       |       |       |       |       |       |       |
| Easton           | Winchester     | WI062 |       |       |       |       |       |       |       |       |       |       |       |
| Exton            | Winchester     | WI050 | WI051 |       |       |       |       |       |       |       |       |       |       |
| Falmer           | Lewes          | LE006 | LE009 | LE013 |       |       |       |       |       |       |       |       |       |
| Farringdon       | East Hampshire | EA017 |       |       |       |       |       |       |       |       |       |       |       |
| Fernhurst        | Chichester     | CH022 | CH024 | CH025 | CH026 | CH028 | CH150 | CH159 | CH175 | CH176 |       |       |       |
| Findon           | Arun           | AR005 | AR008 | AR009 | AR011 | AR013 | AR015 | AR016 | AR017 | AR018 | AR019 | AR020 | AR021 |
|                  |                | AR022 | AR034 | AR046 | AR047 |       |       |       |       |       |       |       |       |
| Firle            | Lewes          | LE001 |       |       |       |       |       |       |       |       |       |       |       |
| Fittleworth      | Chichester     | CH030 | CH031 | CH032 | CH033 | CH034 |       |       |       |       |       |       |       |