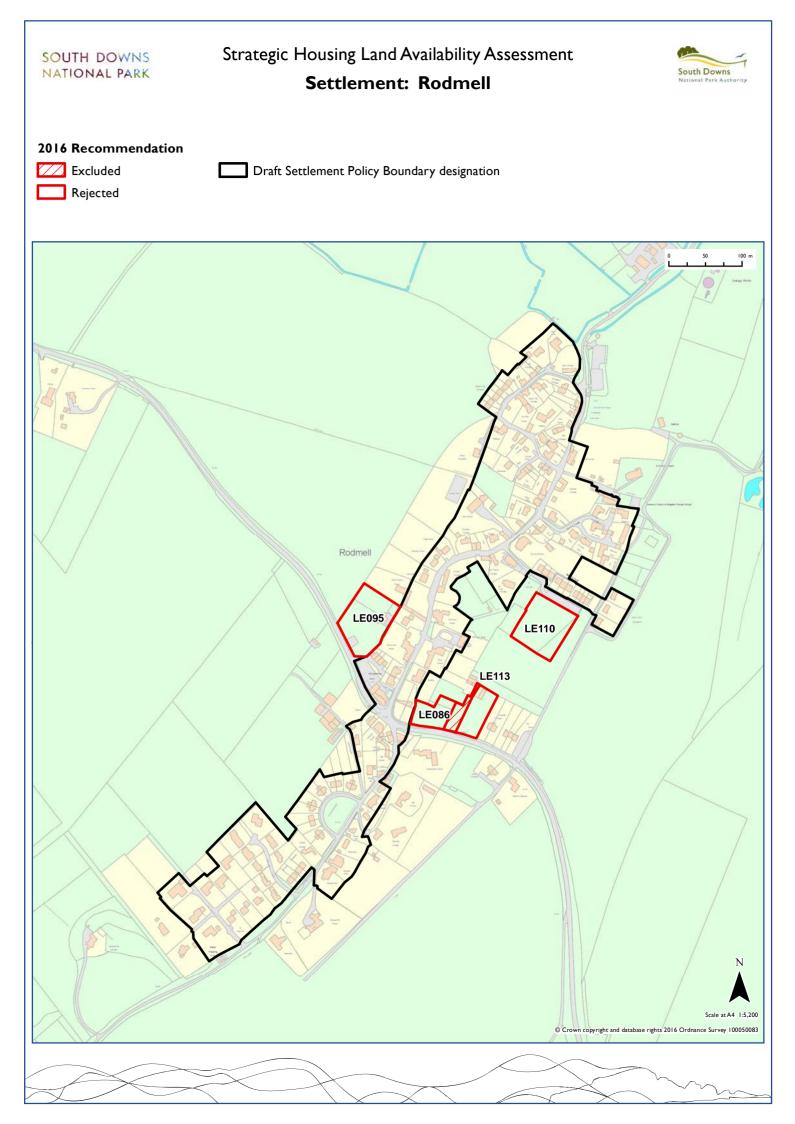

| Newhaven    | Lewes          | LE024 | LE028 | LE048   | LE080 | LE092 | LE093 |       |       |       |       |       |       |
|-------------|----------------|-------|-------|---------|-------|-------|-------|-------|-------|-------|-------|-------|-------|
| Northchapel | Chichester     | CH074 | CH075 | CH076   | CH077 | CH078 | CH079 | CH080 | CH081 | CH082 | CH083 | CH084 | CH145 |
| Offham      | Lewes          | LE078 |       |         |       |       |       |       |       |       |       |       |       |
| Owlesbury   | Winchester     | WI067 | WI068 | WI069   | WI070 |       |       |       |       |       |       |       |       |
| Patching    | Arun           | AR006 | AR042 |         |       |       |       |       |       |       |       |       |       |
| Peacehaven  | Lewes          | AR006 | AR042 |         |       |       |       |       |       |       |       |       |       |
| Petersfield | East Hampshire | EA046 | EA047 | EA048   | EA049 | EA050 | EA051 | EA054 | EA055 | EA057 | EA058 | EA059 | EA061 |
|             |                | EA063 | EA065 | EA067   | EA068 | EA069 | EA070 | EA071 | EA072 | EA073 | EA074 | EA075 | EA076 |
|             |                | EA082 | EA083 | EA107   | EA108 | EAII2 | EAI15 | EAII6 | EAI18 | EA145 |       |       |       |
| Petworth    | Chichester     | CH085 | CH086 | CH087   | CH088 | CH089 | CH091 | CH092 | CH093 | CH094 | CH095 | CH096 | CH097 |
| Poynings    | Mid Sussex     | MI007 |       |         |       |       |       |       |       |       |       |       |       |
| Pulborough  | Horsham        | HO023 |       |         |       |       |       |       |       |       |       |       |       |
| Pyecombe    | Mid Sussex     | MI005 | MI010 |         |       |       |       |       |       |       |       |       |       |
| Rake        | Chichester     | СНІТІ | CHI12 |         |       |       |       |       |       |       |       |       |       |
| Ringmer     | Lewes          | LE031 | LE045 | LE052   |       |       |       |       |       |       |       |       |       |
| Rodmell     | Lewes          | LE086 | LE095 | LEI I O | LEII3 |       |       |       |       |       |       |       |       |
| Rogate      | Chichester     | CHI04 | CH105 | CH106   | CH107 | CH108 | CH109 | CHII0 |       |       |       |       |       |