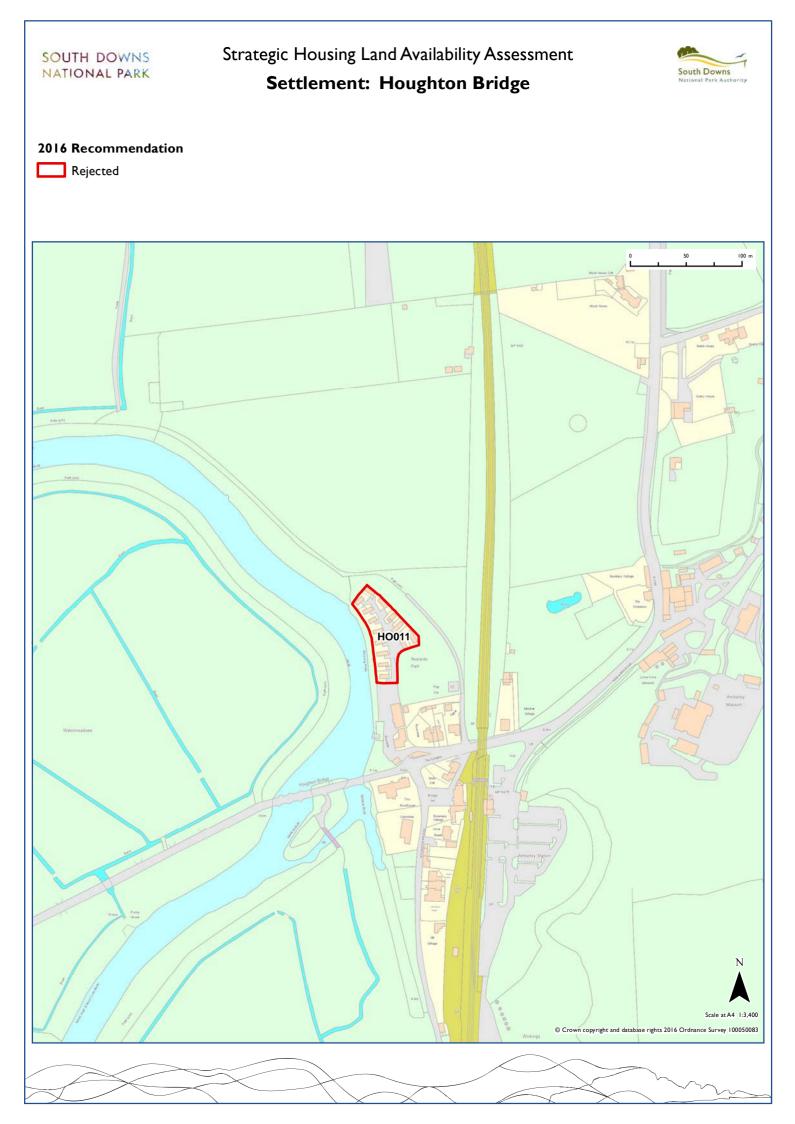

| Fulking         | Mid Sussex     | MI001 |       |       |       |       |       |       |       |       |       |       |       |
|-----------------|----------------|-------|-------|-------|-------|-------|-------|-------|-------|-------|-------|-------|-------|
| Funtington      | Chichester     | CHI77 |       |       |       |       |       |       |       |       |       |       |       |
| Glynde          | Lewes          | LE071 |       |       |       |       |       |       |       |       |       |       |       |
| Graffham        | Chichester     | CH035 | CH036 | CH037 |       |       |       |       |       |       |       |       |       |
| Greatham        | East Hampshire | EA021 | EA022 | EA024 | EA025 | EAI17 | EA140 | EA160 |       |       |       |       |       |
| Halnaker        | Chichester     | CH152 |       |       |       |       |       |       |       |       |       |       |       |
| Hambledon       | Winchester     | WI008 | WI033 | WI044 | WI052 | WI053 | WI054 |       |       |       |       |       |       |
| Hangleton       | Arun           | AR007 |       |       |       |       |       |       |       |       |       |       |       |
| Hassocks        | Mid Sussex     | MI003 | MI004 | MI006 | MI008 | MI009 |       |       |       |       |       |       |       |
| High Cross      | East Hampshire | EA019 | EA139 |       |       |       |       |       |       |       |       |       |       |
| Horndean        | East Hampshire | EA026 | EA027 | EA028 |       |       |       |       |       |       |       |       |       |
| Houghton Bridge | Horsham        | HO011 |       |       |       |       |       |       |       |       |       |       |       |
| lford           | Lewes          | LE097 | LE098 | LE099 | LE100 | LEIOI |       |       |       |       |       |       |       |
| Itchen Abbas    | Winchester     | WI035 | WI063 | WI064 |       |       |       |       |       |       |       |       |       |
| Jevington       | Wealden        | WE004 |       |       |       |       |       |       |       |       |       |       |       |
| Kingston        | Lewes          | LE002 | LE007 | LEOII | LE014 | LE017 | LE019 | LE020 | LE022 | LE029 | LE073 | LE096 | LEII6 |
| Lancing         | Adur           | AD007 |       |       |       |       |       |       |       |       |       |       |       |