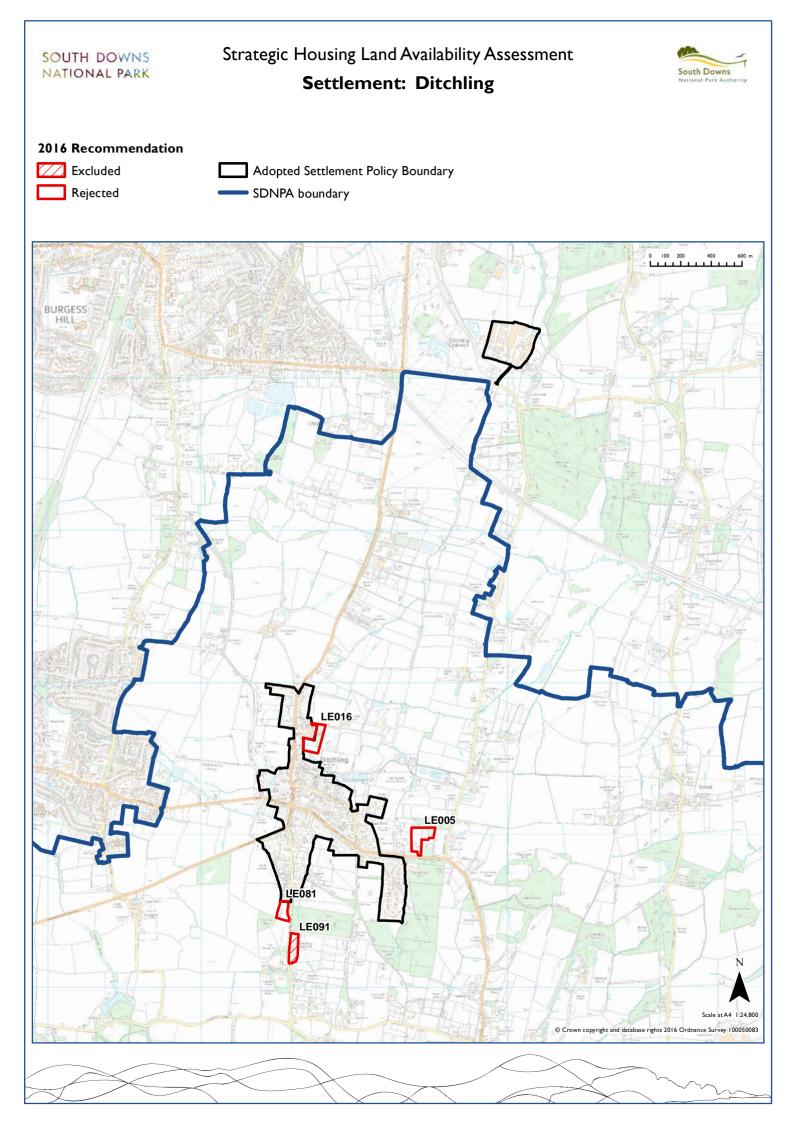

| Byworth     | Chichester     | CHI57 |       |       |       |       |       |       |  |  |
|-------------|----------------|-------|-------|-------|-------|-------|-------|-------|--|--|
| Charlton    | Chichester     | CH008 | CH009 | CH010 | CH011 |       |       |       |  |  |
| Chawton     | East Hampshire | EA008 |       |       |       |       |       |       |  |  |
| Cheriton    | Winchester     | WI043 | WI059 | WI071 | WI073 |       |       |       |  |  |
| Chilgrove   | Chichester     | CH005 | CH006 |       |       |       |       |       |  |  |
| Clanfield   | Winchester     | EA009 | EA010 | EA011 | EA012 | EA013 | EA136 | EA137 |  |  |
| Clapham     | Arun           | AR026 | AR027 | AR032 | AR035 |       |       |       |  |  |
| Cocking     | Chichester     | CHI70 |       |       |       |       |       |       |  |  |
| Coldwaltham | Horsham        | HO008 | HO009 | HO010 | HO015 |       |       |       |  |  |
| Compton     | Chichester     | CHI7I | CH172 |       |       |       |       |       |  |  |
| Cooksbridge | Lewes          | LE090 | LEII5 |       |       |       |       |       |  |  |
| Corhampton  | Winchester     | WI022 | WI075 |       |       |       |       |       |  |  |
| Crossbush   | Arun           | AR037 |       |       |       |       |       |       |  |  |
| Ditchling   | Lewes          | LE091 |       |       |       |       |       |       |  |  |
| Dockenfield | East Hampshire | EA121 |       |       |       |       |       |       |  |  |
| Droxford    | Winchester     | WI013 | WI023 | WI024 | WI025 | WI032 | WI047 | W1060 |  |  |
| Eartham     | Chichester     | CH155 |       |       |       |       |       |       |  |  |