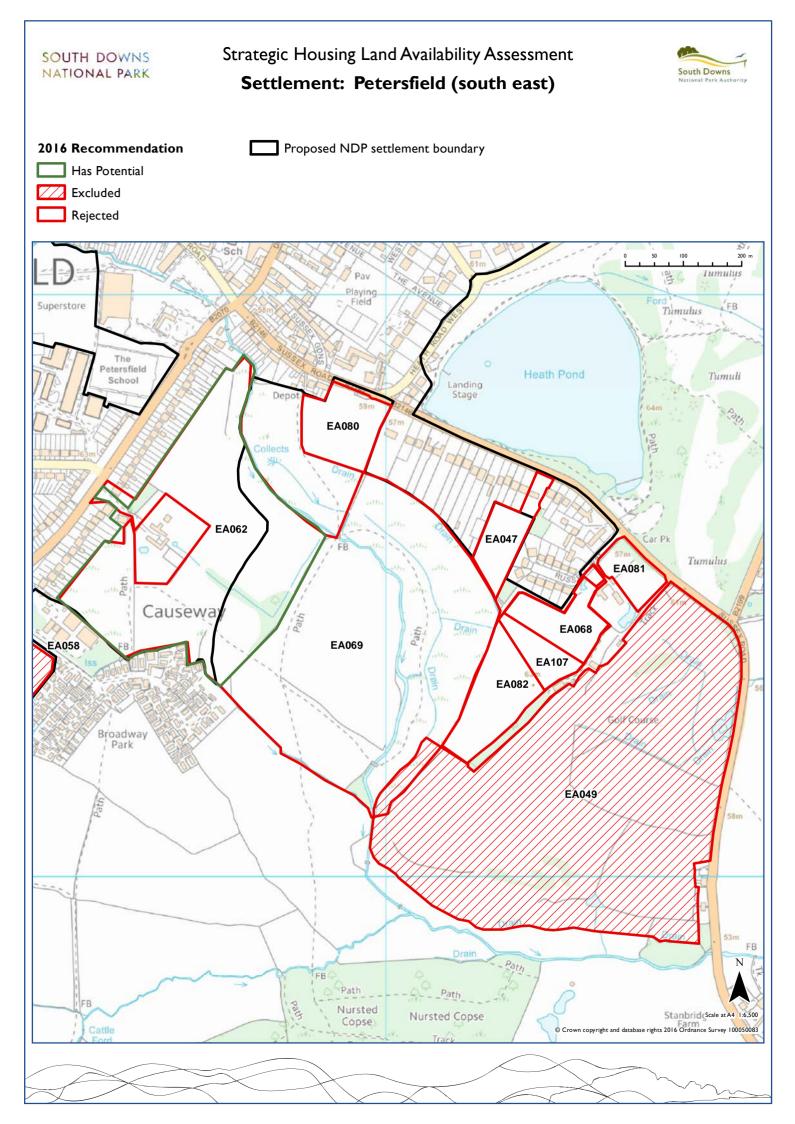

| Newhaven    | Lewes          | LE024 | LE028 | LE048   | LE080 | LE092 | LE093 |       |       |       |       |       |       |
|-------------|----------------|-------|-------|---------|-------|-------|-------|-------|-------|-------|-------|-------|-------|
| Northchapel | Chichester     | CH074 | CH075 | CH076   | CH077 | CH078 | CH079 | CH080 | CH081 | CH082 | CH083 | CH084 | CH145 |
| Offham      | Lewes          | LE078 |       |         |       |       |       |       |       |       |       |       |       |
| Owlesbury   | Winchester     | WI067 | WI068 | WI069   | WI070 |       |       |       |       |       |       |       |       |
| Patching    | Arun           | AR006 | AR042 |         |       |       |       |       |       |       |       |       |       |
| Peacehaven  | Lewes          | AR006 | AR042 |         |       |       |       |       |       |       |       |       |       |
| Petersfield | East Hampshire | EA046 | EA047 | EA048   | EA049 | EA050 | EA051 | EA054 | EA055 | EA057 | EA058 | EA059 | EA061 |
|             |                | EA063 | EA065 | EA067   | EA068 | EA069 | EA070 | EA071 | EA072 | EA073 | EA074 | EA075 | EA076 |
|             |                | EA082 | EA083 | EA107   | EA108 | EAII2 | EAI15 | EAII6 | EAI18 | EA145 |       |       |       |
| Petworth    | Chichester     | CH085 | CH086 | CH087   | CH088 | CH089 | CH091 | CH092 | CH093 | CH094 | CH095 | CH096 | CH097 |
| Poynings    | Mid Sussex     | MI007 |       |         |       |       |       |       |       |       |       |       |       |
| Pulborough  | Horsham        | HO023 |       |         |       |       |       |       |       |       |       |       |       |
| Pyecombe    | Mid Sussex     | MI005 | MI010 |         |       |       |       |       |       |       |       |       |       |
| Rake        | Chichester     | СНІТІ | CHI12 |         |       |       |       |       |       |       |       |       |       |
| Ringmer     | Lewes          | LE031 | LE045 | LE052   |       |       |       |       |       |       |       |       |       |
| Rodmell     | Lewes          | LE086 | LE095 | LEI I O | LEII3 |       |       |       |       |       |       |       |       |
| Rogate      | Chichester     | CHI04 | CH105 | CH106   | CH107 | CH108 | CH109 | CHII0 |       |       |       |       |       |