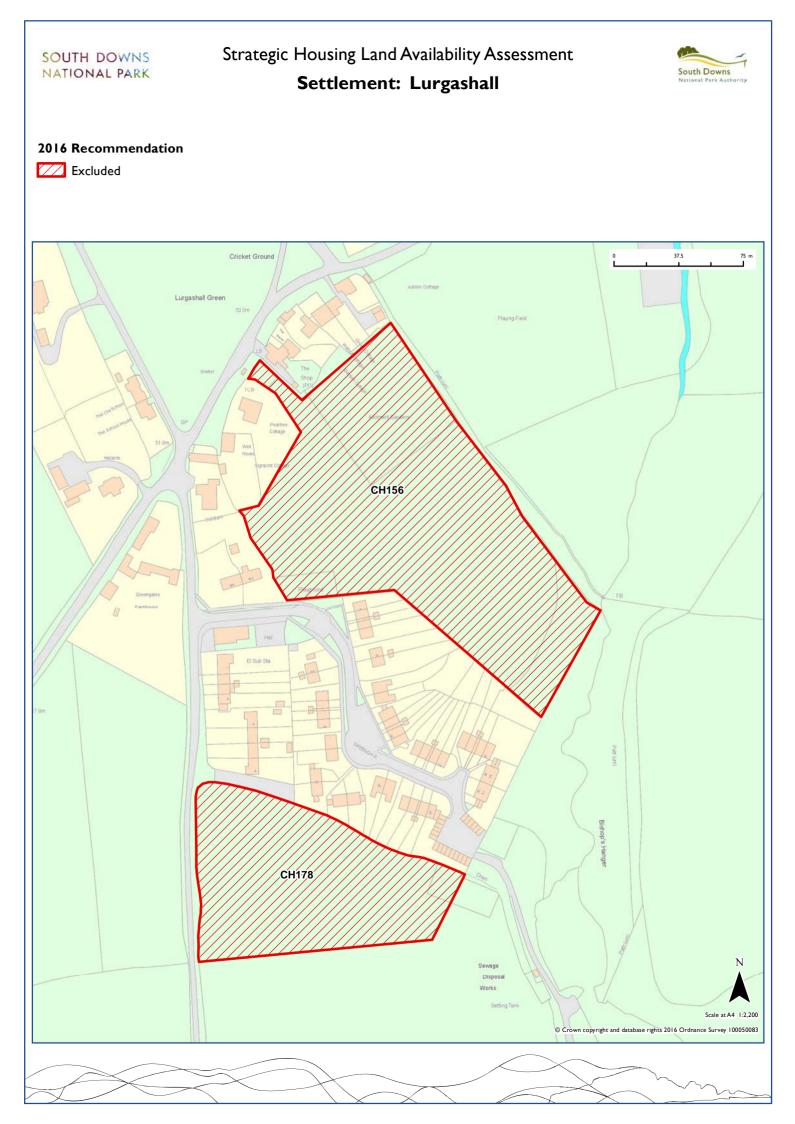

| Lewes               | Lewes          | CH186 | LE003 | LE004 | LE010 | LE012 | LE021 | LE027  | LE030 | LE033 | LE035 | LE038 | LE039 |
|---------------------|----------------|-------|-------|-------|-------|-------|-------|--------|-------|-------|-------|-------|-------|
|                     |                | LE040 | LE042 | LE044 | LE046 | LE047 | LE050 | LE05 I | LE053 | LE054 | LE056 | LE057 | LE059 |
|                     |                | LE060 | LE062 | LE068 | LE102 | LEI03 | LEIII | LEII2  | LEI14 |       |       |       |       |
| Liphook             | East Hampshire | EA029 | EA030 | EA031 | EA032 | EA033 |       |        |       |       |       |       |       |
| Liss                | East Hampshire | EA034 | EA035 | EA036 | EA038 | EA039 | EA040 | EA041  | EA042 | EA043 | EA109 | EAI19 | EA120 |
|                     |                | EA142 | EA156 | EA158 |       |       |       |        |       |       |       |       |       |
| Liss Forest         | East Hampshire | EA104 |       |       |       |       |       |        |       |       |       |       |       |
| Lower Horncroft     | Chichester     | CHI35 |       |       |       |       |       |        |       |       |       |       |       |
| Lower Upham         | Winchester     | WI042 | WI072 |       |       |       |       |        |       |       |       |       |       |
| Lurgashall          | Chichester     | CH156 | CH178 |       |       |       |       |        |       |       |       |       |       |
| Lyminster           | Arun           | AR038 | AR039 | AR040 | AR041 |       |       |        |       |       |       |       |       |
| Meonstoke           | Winchester     | WI007 | WI018 | WI021 | WI041 | WI074 |       |        |       |       |       |       |       |
| Mid Lavant and East | Chichester     | CH039 | CH040 | CH041 | CH042 | CH043 | CH044 | CH046  | CH047 | CH048 | CH049 | CH050 | CH052 |
| Lavant              |                | CH053 | CH054 | CH055 | CH057 | CH148 | CH160 |        |       |       |       |       |       |
| Midhurst            | Chichester     | CH060 | CH061 | CH062 | CH066 | CH067 | CH069 | CHI28  | CHI30 | CH131 | CH133 | CHI34 | CHI37 |
|                     |                | CH164 | CH165 | CH166 | CH167 | CH188 | CH189 |        |       |       |       |       |       |
| Milland             | Chichester     | EA143 | EA144 |       |       |       |       |        |       |       |       |       |       |