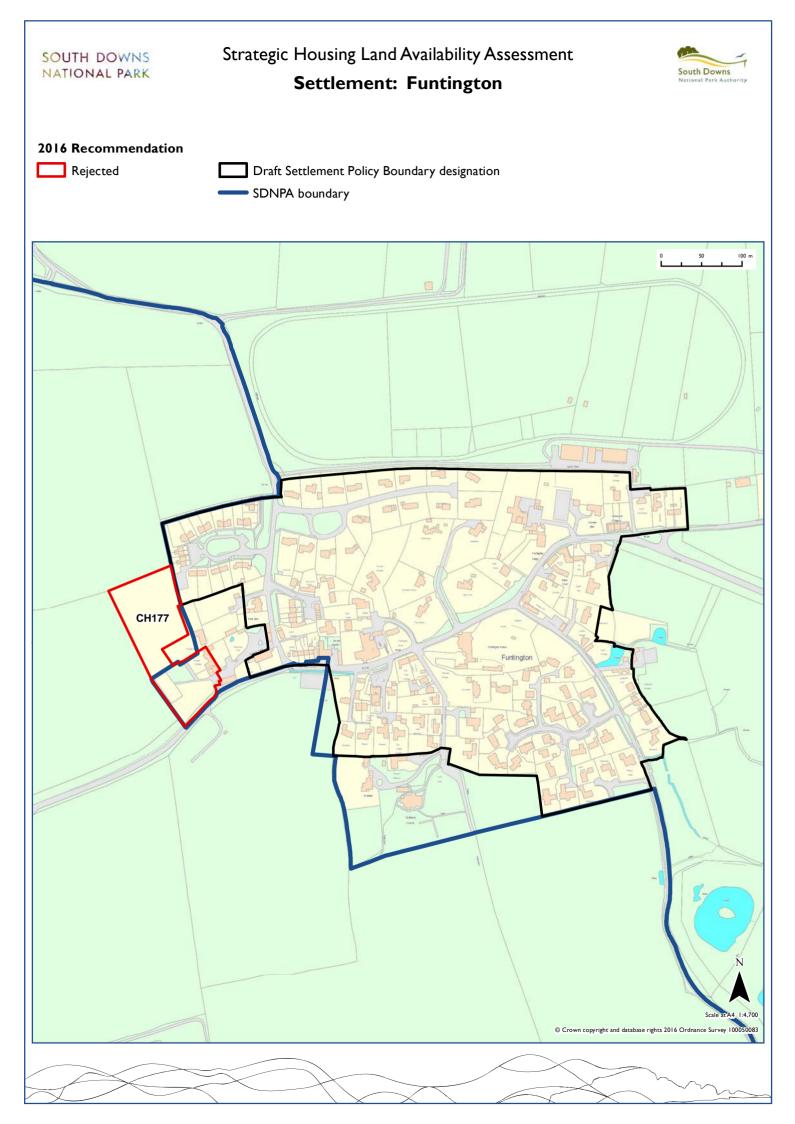

| Fulking         | Mid Sussex     | MI001 |       |       |       |       |       |       |       |       |       |       |       |
|-----------------|----------------|-------|-------|-------|-------|-------|-------|-------|-------|-------|-------|-------|-------|
| Funtington      | Chichester     | CHI77 |       |       |       |       |       |       |       |       |       |       |       |
| Glynde          | Lewes          | LE071 |       |       |       |       |       |       |       |       |       |       |       |
| Graffham        | Chichester     | CH035 | CH036 | CH037 |       |       |       |       |       |       |       |       |       |
| Greatham        | East Hampshire | EA021 | EA022 | EA024 | EA025 | EAI17 | EA140 | EA160 |       |       |       |       |       |
| Halnaker        | Chichester     | CH152 |       |       |       |       |       |       |       |       |       |       |       |
| Hambledon       | Winchester     | WI008 | WI033 | WI044 | WI052 | WI053 | WI054 |       |       |       |       |       |       |
| Hangleton       | Arun           | AR007 |       |       |       |       |       |       |       |       |       |       |       |
| Hassocks        | Mid Sussex     | MI003 | MI004 | MI006 | MI008 | MI009 |       |       |       |       |       |       |       |
| High Cross      | East Hampshire | EA019 | EA139 |       |       |       |       |       |       |       |       |       |       |
| Horndean        | East Hampshire | EA026 | EA027 | EA028 |       |       |       |       |       |       |       |       |       |
| Houghton Bridge | Horsham        | HO011 |       |       |       |       |       |       |       |       |       |       |       |
| lford           | Lewes          | LE097 | LE098 | LE099 | LE100 | LEIOI |       |       |       |       |       |       |       |
| Itchen Abbas    | Winchester     | WI035 | WI063 | WI064 |       |       |       |       |       |       |       |       |       |
| Jevington       | Wealden        | WE004 |       |       |       |       |       |       |       |       |       |       |       |
| Kingston        | Lewes          | LE002 | LE007 | LEOII | LE014 | LE017 | LE019 | LE020 | LE022 | LE029 | LE073 | LE096 | LEII6 |
| Lancing         | Adur           | AD007 |       |       |       |       |       |       |       |       |       |       |       |