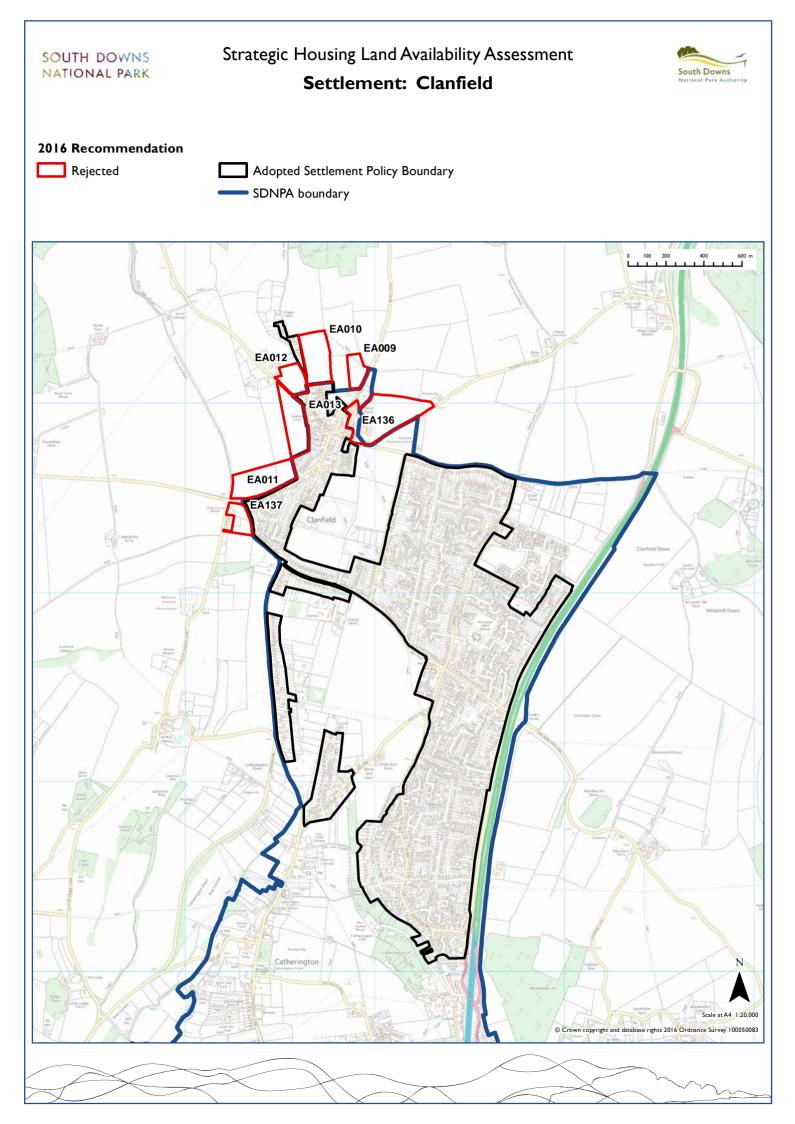

| Byworth     | Chichester     | CHI57 |       |       |       |       |       |       |  |  |
|-------------|----------------|-------|-------|-------|-------|-------|-------|-------|--|--|
| Charlton    | Chichester     | CH008 | CH009 | CH010 | CH011 |       |       |       |  |  |
| Chawton     | East Hampshire | EA008 |       |       |       |       |       |       |  |  |
| Cheriton    | Winchester     | WI043 | WI059 | WI071 | WI073 |       |       |       |  |  |
| Chilgrove   | Chichester     | CH005 | CH006 |       |       |       |       |       |  |  |
| Clanfield   | Winchester     | EA009 | EA010 | EA011 | EA012 | EA013 | EA136 | EA137 |  |  |
| Clapham     | Arun           | AR026 | AR027 | AR032 | AR035 |       |       |       |  |  |
| Cocking     | Chichester     | CHI70 |       |       |       |       |       |       |  |  |
| Coldwaltham | Horsham        | HO008 | HO009 | HO010 | HO015 |       |       |       |  |  |
| Compton     | Chichester     | CHI7I | CH172 |       |       |       |       |       |  |  |
| Cooksbridge | Lewes          | LE090 | LEII5 |       |       |       |       |       |  |  |
| Corhampton  | Winchester     | WI022 | WI075 |       |       |       |       |       |  |  |
| Crossbush   | Arun           | AR037 |       |       |       |       |       |       |  |  |
| Ditchling   | Lewes          | LE091 |       |       |       |       |       |       |  |  |
| Dockenfield | East Hampshire | EA121 |       |       |       |       |       |       |  |  |
| Droxford    | Winchester     | WI013 | WI023 | WI024 | WI025 | WI032 | WI047 | W1060 |  |  |
| Eartham     | Chichester     | CH155 |       |       |       |       |       |       |  |  |