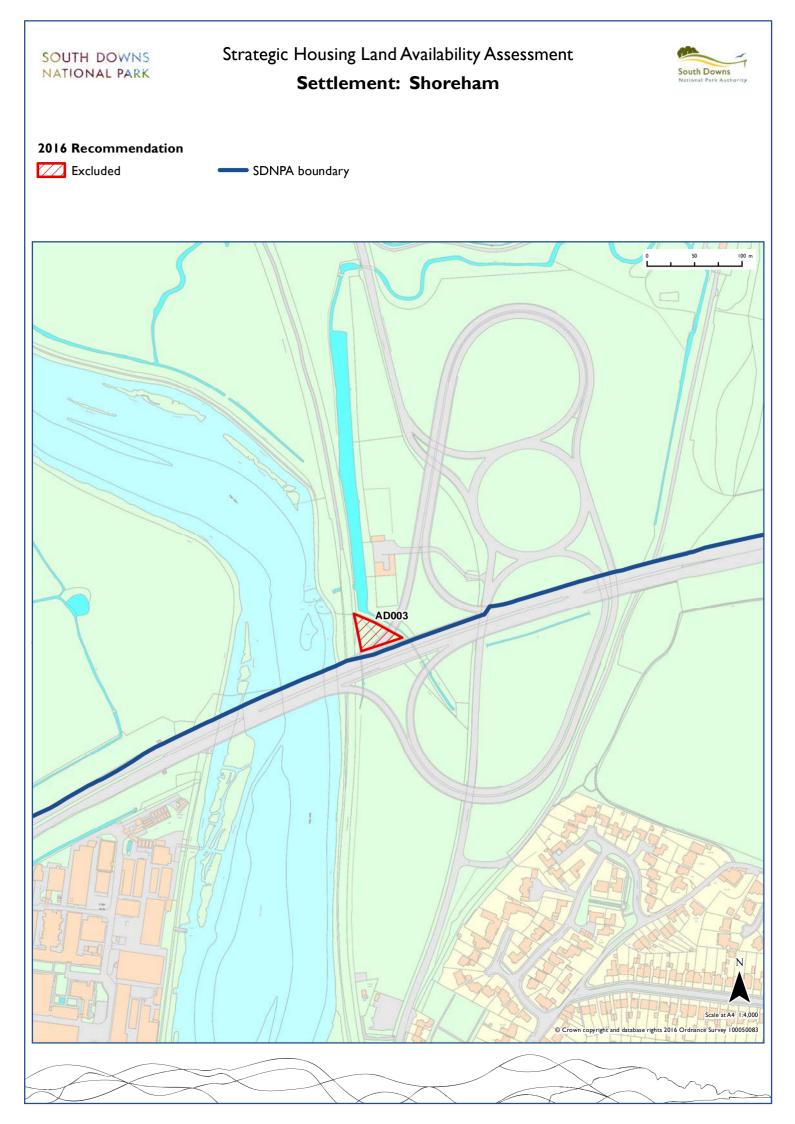

| Rottingdean   | Brighton and   | BR001 |       |        |       |       |       |       |       |       |       |  |
|---------------|----------------|-------|-------|--------|-------|-------|-------|-------|-------|-------|-------|--|
|               | Hove           |       |       |        |       |       |       |       |       |       |       |  |
| Seaford       | Lewes          | LE089 | LE094 | LE105  | LEI06 | LE107 | LE108 | LE109 | LE034 |       |       |  |
| Selborne      | East Hampshire | EA085 | EA087 | EA088  | EAIII | EA146 |       |       |       |       |       |  |
| Selden        | Arun           | AR033 |       |        |       |       |       |       |       |       |       |  |
| Selham        | Chichester     | CH151 |       |        |       |       |       |       |       |       |       |  |
| Sheet         | East Hampshire | EA052 | EA053 | EA056  | EA060 | EA064 | EA066 | EA078 | EA091 | EA095 | EA159 |  |
| Shoreham      | Adur           | AD003 |       |        |       |       |       |       |       |       |       |  |
| Singleton     | Chichester     | CHI13 | CHI14 | CHI15  | CHI16 |       |       |       |       |       |       |  |
| Slindon       | Arun           | AR028 | AR031 | AR036  | AR043 |       |       |       |       |       |       |  |
| Sompting      | Adur           | AD001 |       |        |       |       |       |       |       |       |       |  |
| South Harting | Chichester     | CHI17 | CHI18 | CH121  | CH122 | CH179 |       |       |       |       |       |  |
| Southwick     | Adur           | AD005 | AD006 |        |       |       |       |       |       |       |       |  |
| Stedham       | Chichester     | CH123 |       |        |       |       |       |       |       |       |       |  |
| Steep         | East Hampshire | EA094 | EA150 | EA152  | EA153 |       |       |       |       |       |       |  |
| Steyning      | Horsham        | HO006 | HO007 |        |       |       |       |       |       |       |       |  |
| Stroud        | East Hampshire | EA096 | EA097 | EA098  | EA099 | EA103 | EA105 |       |       |       |       |  |
| Swanmore      | Winchester     | W1001 | WI030 | WI03 I | WI036 |       |       |       |       |       |       |  |