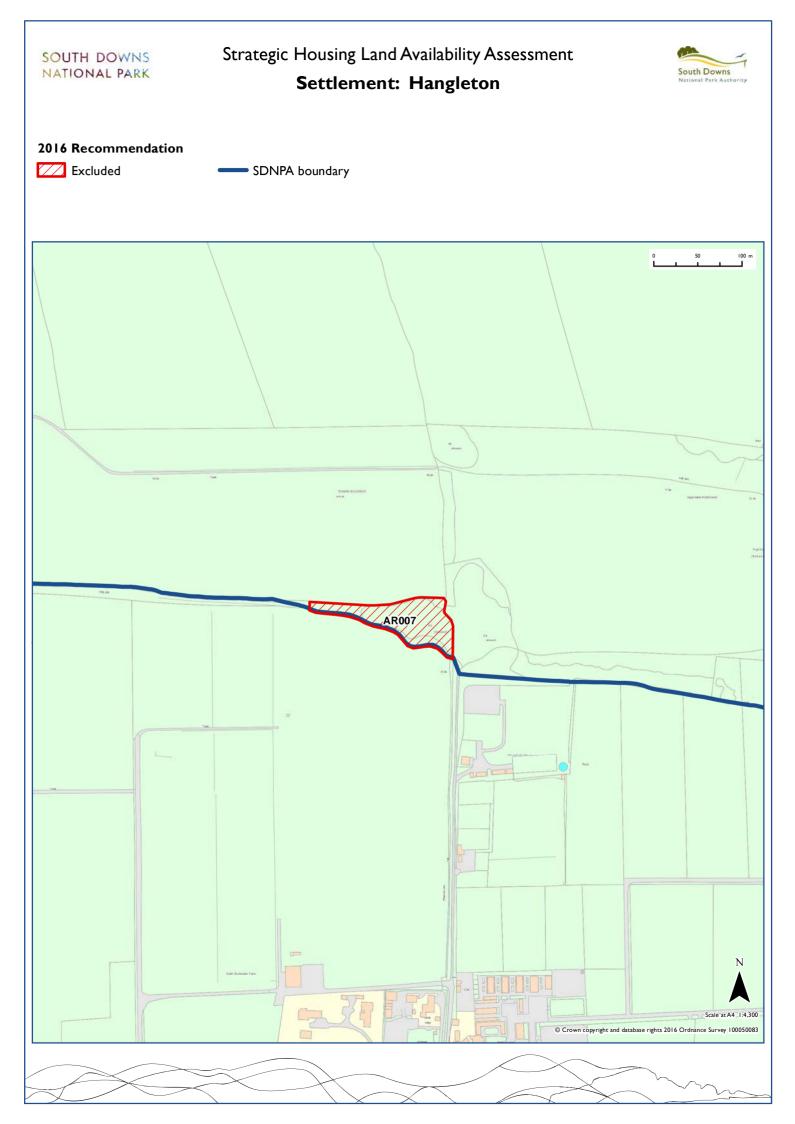

| Fulking         | Mid Sussex     | MI001 |       |       |       |       |       |       |       |       |       |       |       |
|-----------------|----------------|-------|-------|-------|-------|-------|-------|-------|-------|-------|-------|-------|-------|
| Funtington      | Chichester     | CHI77 |       |       |       |       |       |       |       |       |       |       |       |
| Glynde          | Lewes          | LE071 |       |       |       |       |       |       |       |       |       |       |       |
| Graffham        | Chichester     | CH035 | CH036 | CH037 |       |       |       |       |       |       |       |       |       |
| Greatham        | East Hampshire | EA021 | EA022 | EA024 | EA025 | EAI17 | EA140 | EA160 |       |       |       |       |       |
| Halnaker        | Chichester     | CH152 |       |       |       |       |       |       |       |       |       |       |       |
| Hambledon       | Winchester     | WI008 | WI033 | WI044 | WI052 | WI053 | WI054 |       |       |       |       |       |       |
| Hangleton       | Arun           | AR007 |       |       |       |       |       |       |       |       |       |       |       |
| Hassocks        | Mid Sussex     | MI003 | MI004 | MI006 | MI008 | MI009 |       |       |       |       |       |       |       |
| High Cross      | East Hampshire | EA019 | EA139 |       |       |       |       |       |       |       |       |       |       |
| Horndean        | East Hampshire | EA026 | EA027 | EA028 |       |       |       |       |       |       |       |       |       |
| Houghton Bridge | Horsham        | HO011 |       |       |       |       |       |       |       |       |       |       |       |
| lford           | Lewes          | LE097 | LE098 | LE099 | LE100 | LEIOI |       |       |       |       |       |       |       |
| Itchen Abbas    | Winchester     | WI035 | WI063 | WI064 |       |       |       |       |       |       |       |       |       |
| Jevington       | Wealden        | WE004 |       |       |       |       |       |       |       |       |       |       |       |
| Kingston        | Lewes          | LE002 | LE007 | LEOII | LE014 | LE017 | LE019 | LE020 | LE022 | LE029 | LE073 | LE096 | LEII6 |
| Lancing         | Adur           | AD007 |       |       |       |       |       |       |       |       |       |       |       |