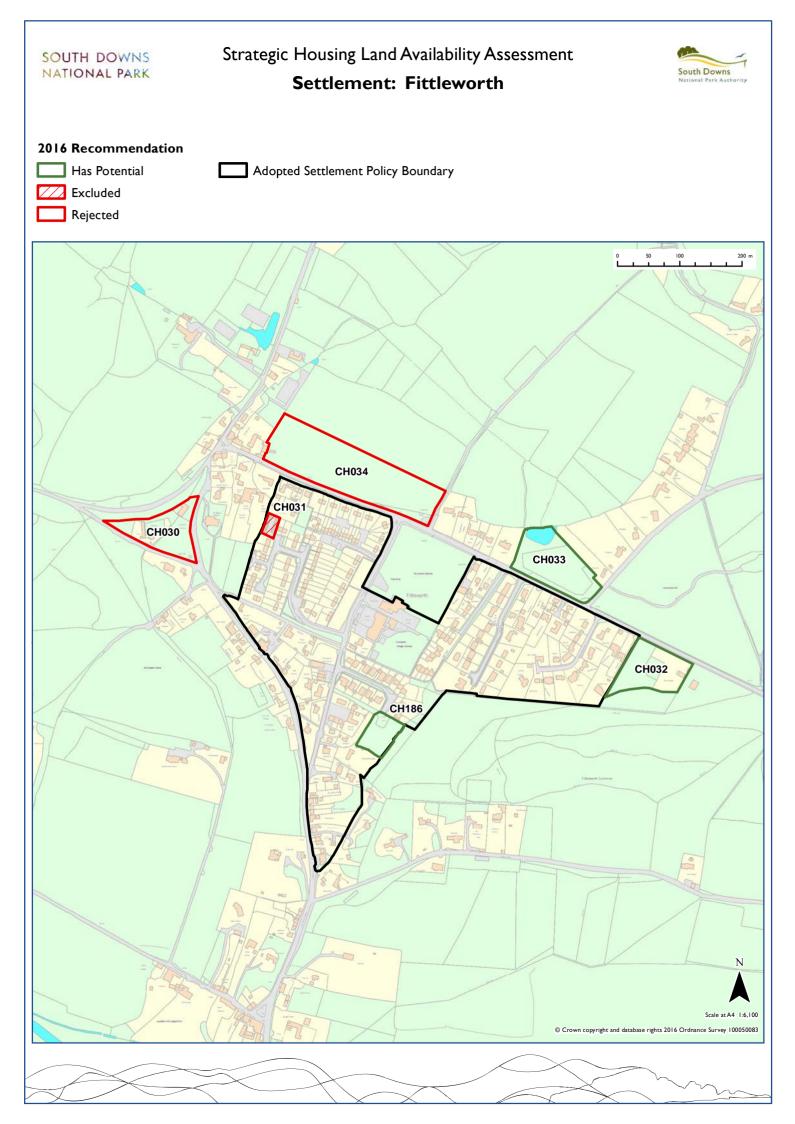

| Easebourne       | Chichester     | CH059 | CH063 | CH064 | CH065 | CH071 | CH072 | CHI47 | CH162 | CH163 | CH185 |       |       |
|------------------|----------------|-------|-------|-------|-------|-------|-------|-------|-------|-------|-------|-------|-------|
| Eastbourne       | Eastbourne     | EB002 | EB003 | EB006 |       |       |       |       |       |       |       |       |       |
| East Ashling     | Chichester     | CH012 | CH013 |       |       |       |       |       |       |       |       |       |       |
| East Chiltington | Lewes          | LE077 | LE082 | LE083 |       |       |       |       |       |       |       |       |       |
| East Dean        | Chichester     | CH014 | CH015 | CH016 | CH018 | CH019 | CH020 | CH021 | CH173 |       |       |       |       |
| East Dean        | Eastbourne     | EB001 |       |       |       |       |       |       |       |       |       |       |       |
| East Meon        | East Hampshire | EA014 | EA015 | EA016 | EA125 | EA126 | EA127 | EA128 | EA129 | EA131 | EA132 | EA133 | EA134 |
| East Worldham    | East Hampshire | EA100 | EAIOI | EA102 |       |       |       |       |       |       |       |       |       |
| Easton           | Winchester     | WI062 |       |       |       |       |       |       |       |       |       |       |       |
| Exton            | Winchester     | WI050 | WI051 |       |       |       |       |       |       |       |       |       |       |
| Falmer           | Lewes          | LE006 | LE009 | LE013 |       |       |       |       |       |       |       |       |       |
| Farringdon       | East Hampshire | EA017 |       |       |       |       |       |       |       |       |       |       |       |
| Fernhurst        | Chichester     | CH022 | CH024 | CH025 | CH026 | CH028 | CH150 | CH159 | CH175 | CH176 |       |       |       |
| Findon           | Arun           | AR005 | AR008 | AR009 | AR011 | AR013 | AR015 | AR016 | AR017 | AR018 | AR019 | AR020 | AR021 |
|                  |                | AR022 | AR034 | AR046 | AR047 |       |       |       |       |       |       |       |       |
| Firle            | Lewes          | LE001 |       |       |       |       |       |       |       |       |       |       |       |
| Fittleworth      | Chichester     | CH030 | CH031 | CH032 | CH033 | CH034 |       |       |       |       |       |       |       |