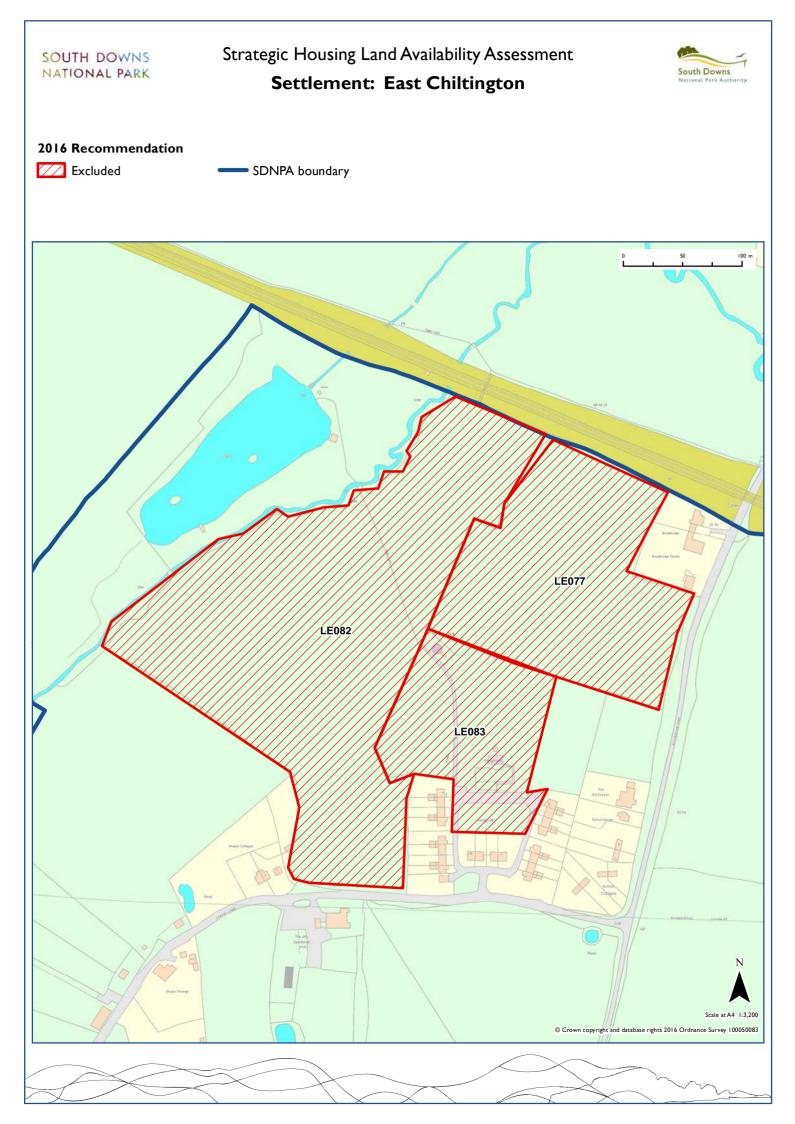

| Easebourne       | Chichester     | CH059 | CH063 | CH064 | CH065 | CH071 | CH072 | CHI47 | CH162 | CH163 | CH185 |       |       |
|------------------|----------------|-------|-------|-------|-------|-------|-------|-------|-------|-------|-------|-------|-------|
| Eastbourne       | Eastbourne     | EB002 | EB003 | EB006 |       |       |       |       |       |       |       |       |       |
| East Ashling     | Chichester     | CH012 | CH013 |       |       |       |       |       |       |       |       |       |       |
| East Chiltington | Lewes          | LE077 | LE082 | LE083 |       |       |       |       |       |       |       |       |       |
| East Dean        | Chichester     | CH014 | CH015 | CH016 | CH018 | CH019 | CH020 | CH021 | CH173 |       |       |       |       |
| East Dean        | Eastbourne     | EB001 |       |       |       |       |       |       |       |       |       |       |       |
| East Meon        | East Hampshire | EA014 | EA015 | EA016 | EA125 | EA126 | EA127 | EA128 | EA129 | EA131 | EA132 | EA133 | EA134 |
| East Worldham    | East Hampshire | EA100 | EAIOI | EA102 |       |       |       |       |       |       |       |       |       |
| Easton           | Winchester     | WI062 |       |       |       |       |       |       |       |       |       |       |       |
| Exton            | Winchester     | WI050 | WI051 |       |       |       |       |       |       |       |       |       |       |
| Falmer           | Lewes          | LE006 | LE009 | LE013 |       |       |       |       |       |       |       |       |       |
| Farringdon       | East Hampshire | EA017 |       |       |       |       |       |       |       |       |       |       |       |
| Fernhurst        | Chichester     | CH022 | CH024 | CH025 | CH026 | CH028 | CH150 | CH159 | CH175 | CH176 |       |       |       |
| Findon           | Arun           | AR005 | AR008 | AR009 | AR011 | AR013 | AR015 | AR016 | AR017 | AR018 | AR019 | AR020 | AR021 |
|                  |                | AR022 | AR034 | AR046 | AR047 |       |       |       |       |       |       |       |       |
| Firle            | Lewes          | LE001 |       |       |       |       |       |       |       |       |       |       |       |
| Fittleworth      | Chichester     | CH030 | CH031 | CH032 | CH033 | CH034 |       |       |       |       |       |       |       |