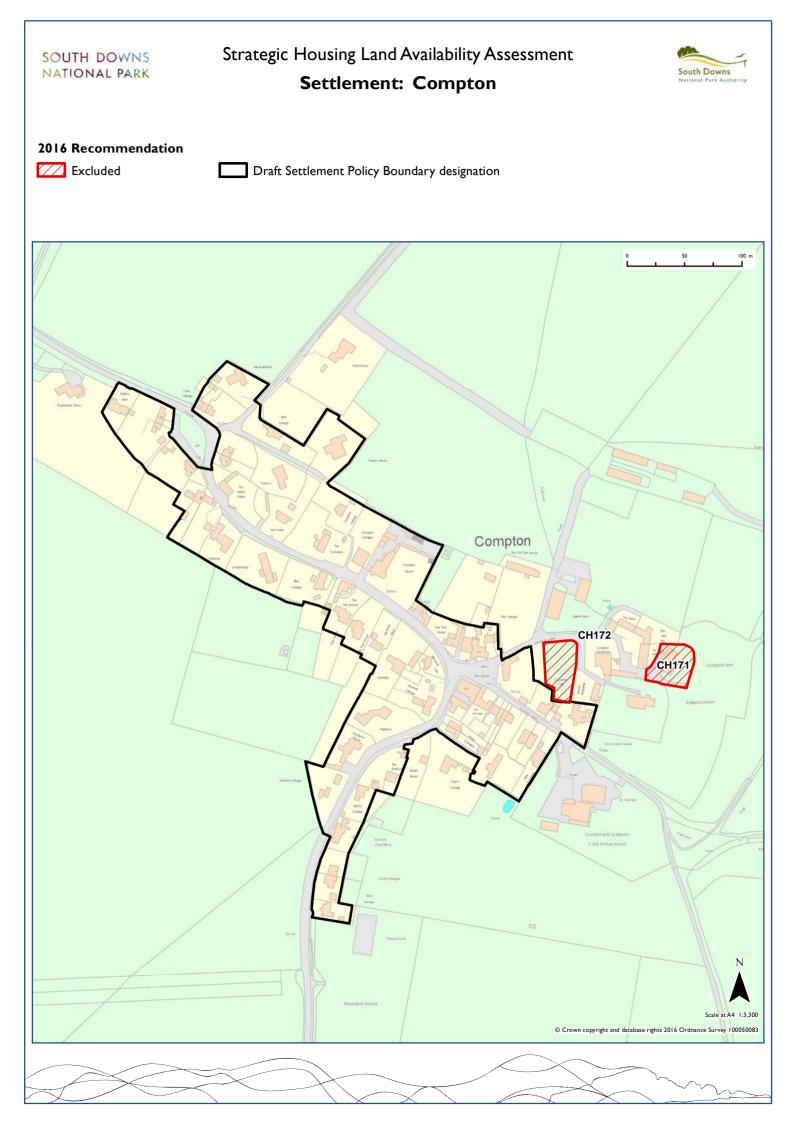

| Byworth     | Chichester     | CHI57 |       |       |       |       |       |       |  |  |
|-------------|----------------|-------|-------|-------|-------|-------|-------|-------|--|--|
| Charlton    | Chichester     | CH008 | CH009 | CH010 | CH011 |       |       |       |  |  |
| Chawton     | East Hampshire | EA008 |       |       |       |       |       |       |  |  |
| Cheriton    | Winchester     | WI043 | WI059 | WI071 | WI073 |       |       |       |  |  |
| Chilgrove   | Chichester     | CH005 | CH006 |       |       |       |       |       |  |  |
| Clanfield   | Winchester     | EA009 | EA010 | EA011 | EA012 | EA013 | EA136 | EA137 |  |  |
| Clapham     | Arun           | AR026 | AR027 | AR032 | AR035 |       |       |       |  |  |
| Cocking     | Chichester     | CHI70 |       |       |       |       |       |       |  |  |
| Coldwaltham | Horsham        | HO008 | HO009 | HO010 | HO015 |       |       |       |  |  |
| Compton     | Chichester     | CHI7I | CH172 |       |       |       |       |       |  |  |
| Cooksbridge | Lewes          | LE090 | LEII5 |       |       |       |       |       |  |  |
| Corhampton  | Winchester     | WI022 | WI075 |       |       |       |       |       |  |  |
| Crossbush   | Arun           | AR037 |       |       |       |       |       |       |  |  |
| Ditchling   | Lewes          | LE091 |       |       |       |       |       |       |  |  |
| Dockenfield | East Hampshire | EA121 |       |       |       |       |       |       |  |  |
| Droxford    | Winchester     | WI013 | WI023 | WI024 | WI025 | WI032 | WI047 | W1060 |  |  |
| Eartham     | Chichester     | CH155 |       |       |       |       |       |       |  |  |