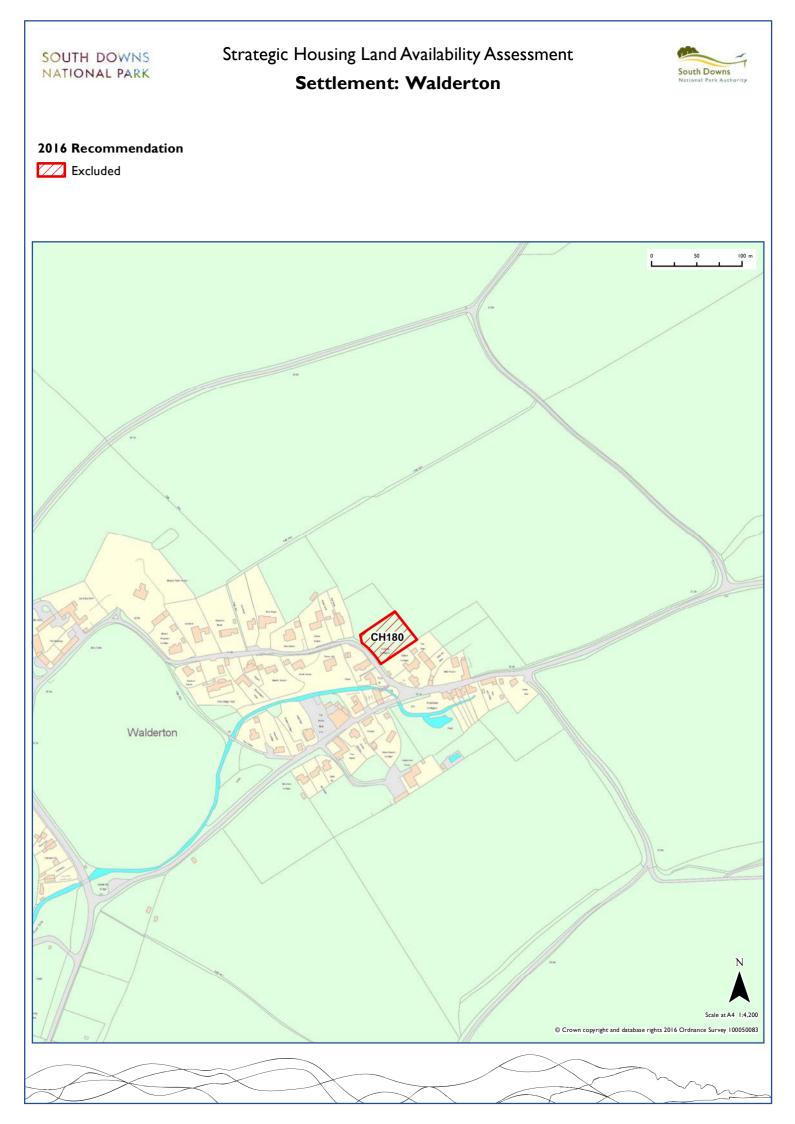

| Twyford          | Winchester           | WI003 | WI004 | WI006 | WI017 | WI046 | WI056 | WI057 | W1066 |
|------------------|----------------------|-------|-------|-------|-------|-------|-------|-------|-------|
| Upper Beeding    | Horsham              | HO022 | HO025 |       |       |       |       |       |       |
| Upper Farringdon | East Hampshire       | EA122 |       |       |       |       |       |       |       |
| Walderton        | Chichester           | CH180 |       |       |       |       |       |       |       |
| Warnford         | Winchester           | WI002 | WI026 | WI027 | WI028 |       |       |       |       |
| Warningcamp      | Arun                 | AR029 | AR030 | AR044 | AR045 |       |       |       |       |
| Washington       | Horsham              | HO024 |       |       |       |       |       |       |       |
| Watersfield      | Horsham              | HO013 | HO014 |       |       |       |       |       |       |
| Wepham           | Arun                 | AR025 |       |       |       |       |       |       |       |
| West Ashling     | Chichester           | CH125 | CH126 |       |       |       |       |       |       |
| West Dean        | Chichester           | CH181 | CH182 | CH183 | CH184 |       |       |       |       |
| West Lavington   | Chichester           | CH129 |       |       |       |       |       |       |       |
| West Meon        | Winchester           | WI009 | WI010 | WI014 | WI015 | WI055 | WI058 |       |       |
| Wilmington       | Wealden              | WE008 | WE009 |       |       |       |       |       |       |
| Winchester       | Winchester           | WI016 | WI029 | WI034 |       |       |       |       |       |
| Woodingdean      | Brighton and<br>Hove | BR002 |       |       |       |       |       |       |       |