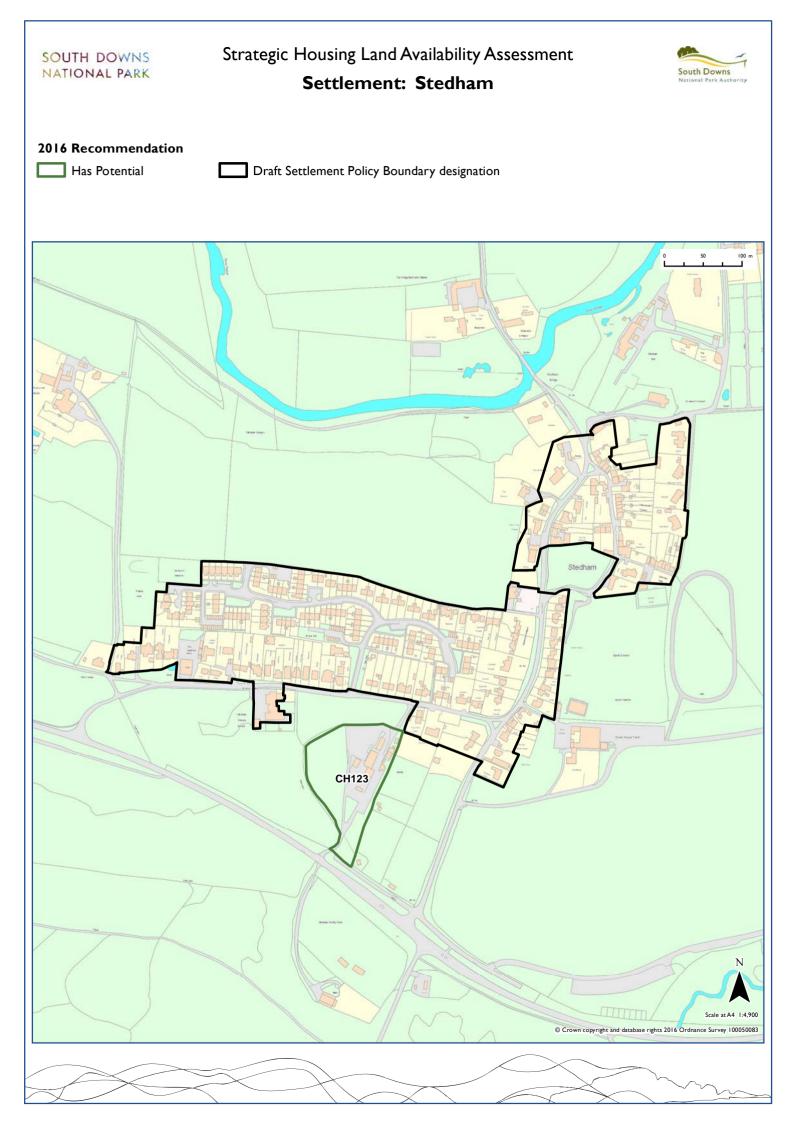

| Rottingdean   | Brighton and   | BR001 |       |        |       |       |       |       |       |       |       |  |
|---------------|----------------|-------|-------|--------|-------|-------|-------|-------|-------|-------|-------|--|
|               | Hove           |       |       |        |       |       |       |       |       |       |       |  |
| Seaford       | Lewes          | LE089 | LE094 | LE105  | LEI06 | LE107 | LE108 | LE109 | LE034 |       |       |  |
| Selborne      | East Hampshire | EA085 | EA087 | EA088  | EAIII | EA146 |       |       |       |       |       |  |
| Selden        | Arun           | AR033 |       |        |       |       |       |       |       |       |       |  |
| Selham        | Chichester     | CH151 |       |        |       |       |       |       |       |       |       |  |
| Sheet         | East Hampshire | EA052 | EA053 | EA056  | EA060 | EA064 | EA066 | EA078 | EA091 | EA095 | EA159 |  |
| Shoreham      | Adur           | AD003 |       |        |       |       |       |       |       |       |       |  |
| Singleton     | Chichester     | CHI13 | CHI14 | CHI15  | CHI16 |       |       |       |       |       |       |  |
| Slindon       | Arun           | AR028 | AR031 | AR036  | AR043 |       |       |       |       |       |       |  |
| Sompting      | Adur           | AD001 |       |        |       |       |       |       |       |       |       |  |
| South Harting | Chichester     | CHI17 | CHI18 | CH121  | CH122 | CH179 |       |       |       |       |       |  |
| Southwick     | Adur           | AD005 | AD006 |        |       |       |       |       |       |       |       |  |
| Stedham       | Chichester     | CH123 |       |        |       |       |       |       |       |       |       |  |
| Steep         | East Hampshire | EA094 | EA150 | EA152  | EA153 |       |       |       |       |       |       |  |
| Steyning      | Horsham        | HO006 | HO007 |        |       |       |       |       |       |       |       |  |
| Stroud        | East Hampshire | EA096 | EA097 | EA098  | EA099 | EA103 | EA105 |       |       |       |       |  |
| Swanmore      | Winchester     | W1001 | WI030 | WI03 I | WI036 |       |       |       |       |       |       |  |