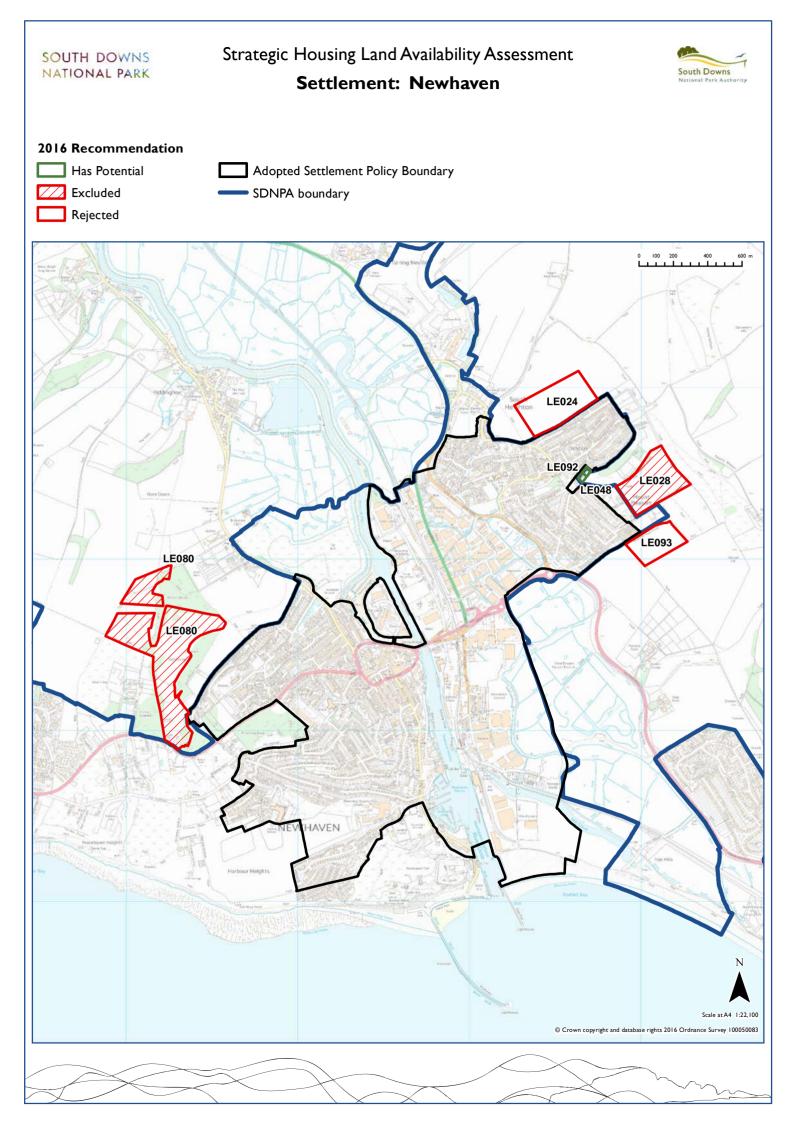

| Newhaven    | Lewes          | LE024 | LE028 | LE048   | LE080 | LE092 | LE093 |       |       |       |       |       |       |
|-------------|----------------|-------|-------|---------|-------|-------|-------|-------|-------|-------|-------|-------|-------|
| Northchapel | Chichester     | CH074 | CH075 | CH076   | CH077 | CH078 | CH079 | CH080 | CH081 | CH082 | CH083 | CH084 | CH145 |
| Offham      | Lewes          | LE078 |       |         |       |       |       |       |       |       |       |       |       |
| Owlesbury   | Winchester     | WI067 | WI068 | WI069   | WI070 |       |       |       |       |       |       |       |       |
| Patching    | Arun           | AR006 | AR042 |         |       |       |       |       |       |       |       |       |       |
| Peacehaven  | Lewes          | AR006 | AR042 |         |       |       |       |       |       |       |       |       |       |
| Petersfield | East Hampshire | EA046 | EA047 | EA048   | EA049 | EA050 | EA051 | EA054 | EA055 | EA057 | EA058 | EA059 | EA061 |
|             |                | EA063 | EA065 | EA067   | EA068 | EA069 | EA070 | EA071 | EA072 | EA073 | EA074 | EA075 | EA076 |
|             |                | EA082 | EA083 | EA107   | EA108 | EAII2 | EAI15 | EAII6 | EAI18 | EA145 |       |       |       |
| Petworth    | Chichester     | CH085 | CH086 | CH087   | CH088 | CH089 | CH091 | CH092 | CH093 | CH094 | CH095 | CH096 | CH097 |
| Poynings    | Mid Sussex     | MI007 |       |         |       |       |       |       |       |       |       |       |       |
| Pulborough  | Horsham        | HO023 |       |         |       |       |       |       |       |       |       |       |       |
| Pyecombe    | Mid Sussex     | MI005 | MI010 |         |       |       |       |       |       |       |       |       |       |
| Rake        | Chichester     | СНІТІ | CHI12 |         |       |       |       |       |       |       |       |       |       |
| Ringmer     | Lewes          | LE031 | LE045 | LE052   |       |       |       |       |       |       |       |       |       |
| Rodmell     | Lewes          | LE086 | LE095 | LEI I O | LEII3 |       |       |       |       |       |       |       |       |
| Rogate      | Chichester     | CHI04 | CH105 | CH106   | CH107 | CH108 | CH109 | CHII0 |       |       |       |       |       |