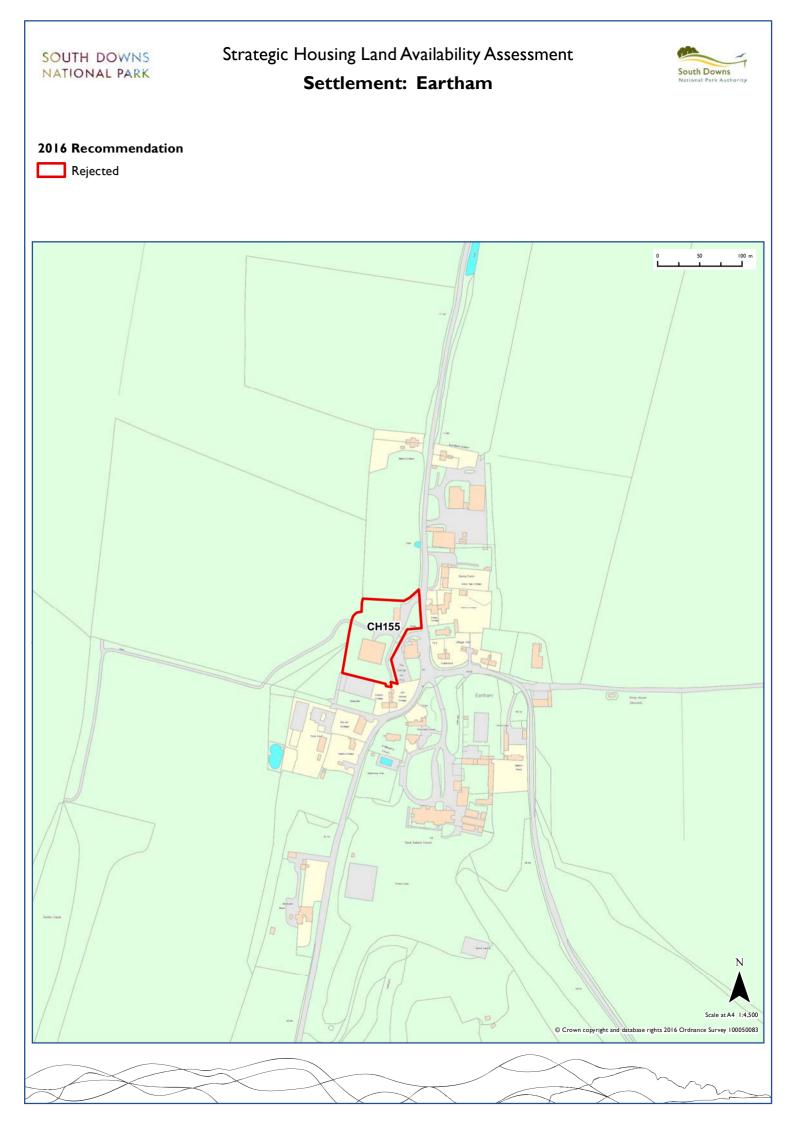

| Byworth     | Chichester     | CHI57 |       |       |       |       |       |       |  |  |
|-------------|----------------|-------|-------|-------|-------|-------|-------|-------|--|--|
| Charlton    | Chichester     | CH008 | CH009 | CH010 | CH011 |       |       |       |  |  |
| Chawton     | East Hampshire | EA008 |       |       |       |       |       |       |  |  |
| Cheriton    | Winchester     | WI043 | WI059 | WI071 | WI073 |       |       |       |  |  |
| Chilgrove   | Chichester     | CH005 | CH006 |       |       |       |       |       |  |  |
| Clanfield   | Winchester     | EA009 | EA010 | EA011 | EA012 | EA013 | EA136 | EA137 |  |  |
| Clapham     | Arun           | AR026 | AR027 | AR032 | AR035 |       |       |       |  |  |
| Cocking     | Chichester     | CHI70 |       |       |       |       |       |       |  |  |
| Coldwaltham | Horsham        | HO008 | HO009 | HO010 | HO015 |       |       |       |  |  |
| Compton     | Chichester     | CHI7I | CH172 |       |       |       |       |       |  |  |
| Cooksbridge | Lewes          | LE090 | LEII5 |       |       |       |       |       |  |  |
| Corhampton  | Winchester     | WI022 | WI075 |       |       |       |       |       |  |  |
| Crossbush   | Arun           | AR037 |       |       |       |       |       |       |  |  |
| Ditchling   | Lewes          | LE091 |       |       |       |       |       |       |  |  |
| Dockenfield | East Hampshire | EA121 |       |       |       |       |       |       |  |  |
| Droxford    | Winchester     | WI013 | WI023 | WI024 | WI025 | WI032 | WI047 | W1060 |  |  |
| Eartham     | Chichester     | CH155 |       |       |       |       |       |       |  |  |