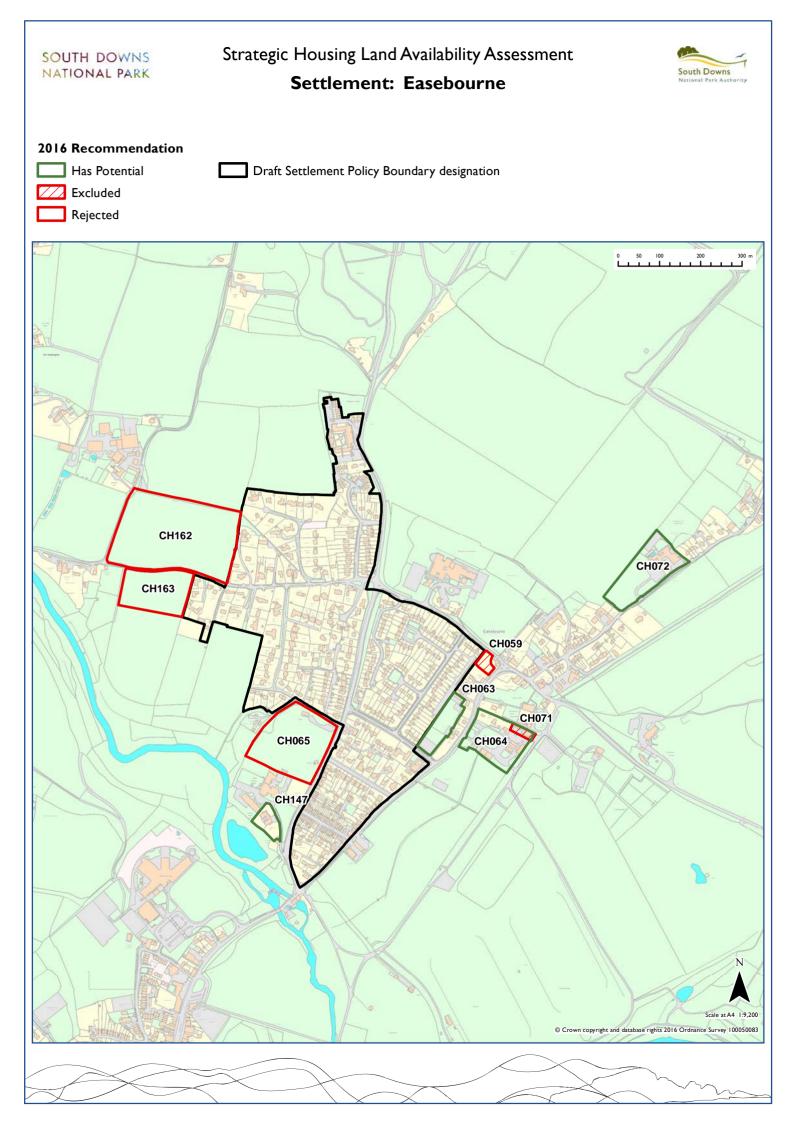

| Easebourne       | Chichester     | CH059 | CH063 | CH064 | CH065 | CH071 | CH072 | CHI47 | CH162 | CH163 | CH185 |       |       |
|------------------|----------------|-------|-------|-------|-------|-------|-------|-------|-------|-------|-------|-------|-------|
| Eastbourne       | Eastbourne     | EB002 | EB003 | EB006 |       |       |       |       |       |       |       |       |       |
| East Ashling     | Chichester     | CH012 | CH013 |       |       |       |       |       |       |       |       |       |       |
| East Chiltington | Lewes          | LE077 | LE082 | LE083 |       |       |       |       |       |       |       |       |       |
| East Dean        | Chichester     | CH014 | CH015 | CH016 | CH018 | CH019 | CH020 | CH021 | CH173 |       |       |       |       |
| East Dean        | Eastbourne     | EB001 |       |       |       |       |       |       |       |       |       |       |       |
| East Meon        | East Hampshire | EA014 | EA015 | EA016 | EA125 | EA126 | EA127 | EA128 | EA129 | EA131 | EA132 | EA133 | EA134 |
| East Worldham    | East Hampshire | EA100 | EAIOI | EA102 |       |       |       |       |       |       |       |       |       |
| Easton           | Winchester     | WI062 |       |       |       |       |       |       |       |       |       |       |       |
| Exton            | Winchester     | WI050 | WI051 |       |       |       |       |       |       |       |       |       |       |
| Falmer           | Lewes          | LE006 | LE009 | LE013 |       |       |       |       |       |       |       |       |       |
| Farringdon       | East Hampshire | EA017 |       |       |       |       |       |       |       |       |       |       |       |
| Fernhurst        | Chichester     | CH022 | CH024 | CH025 | CH026 | CH028 | CH150 | CH159 | CH175 | CH176 |       |       |       |
| Findon           | Arun           | AR005 | AR008 | AR009 | AR011 | AR013 | AR015 | AR016 | AR017 | AR018 | AR019 | AR020 | AR021 |
|                  |                | AR022 | AR034 | AR046 | AR047 |       |       |       |       |       |       |       |       |
| Firle            | Lewes          | LE001 |       |       |       |       |       |       |       |       |       |       |       |
| Fittleworth      | Chichester     | CH030 | CH031 | CH032 | CH033 | CH034 |       |       |       |       |       |       |       |