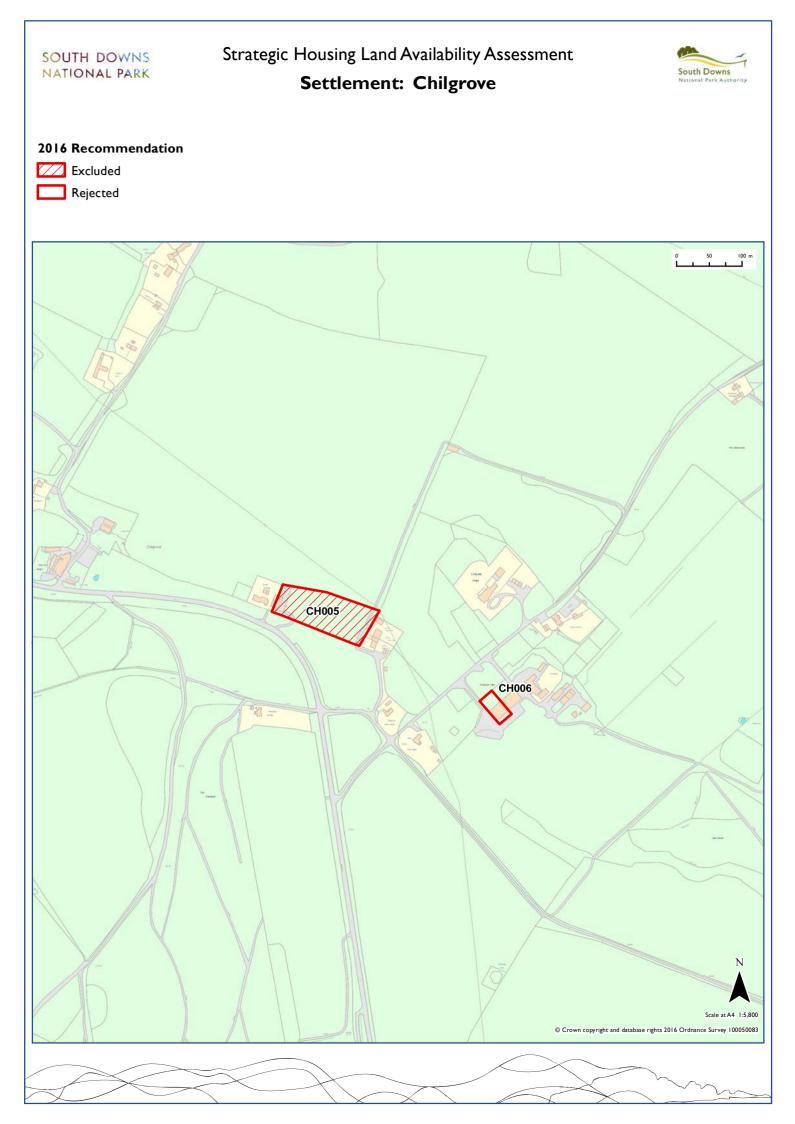

| Byworth     | Chichester     | CHI57 |       |       |       |       |       |       |  |  |
|-------------|----------------|-------|-------|-------|-------|-------|-------|-------|--|--|
| Charlton    | Chichester     | CH008 | CH009 | CH010 | CH011 |       |       |       |  |  |
| Chawton     | East Hampshire | EA008 |       |       |       |       |       |       |  |  |
| Cheriton    | Winchester     | WI043 | WI059 | WI071 | WI073 |       |       |       |  |  |
| Chilgrove   | Chichester     | CH005 | CH006 |       |       |       |       |       |  |  |
| Clanfield   | Winchester     | EA009 | EA010 | EA011 | EA012 | EA013 | EA136 | EA137 |  |  |
| Clapham     | Arun           | AR026 | AR027 | AR032 | AR035 |       |       |       |  |  |
| Cocking     | Chichester     | CHI70 |       |       |       |       |       |       |  |  |
| Coldwaltham | Horsham        | HO008 | HO009 | HO010 | HO015 |       |       |       |  |  |
| Compton     | Chichester     | CHI7I | CH172 |       |       |       |       |       |  |  |
| Cooksbridge | Lewes          | LE090 | LEII5 |       |       |       |       |       |  |  |
| Corhampton  | Winchester     | WI022 | WI075 |       |       |       |       |       |  |  |
| Crossbush   | Arun           | AR037 |       |       |       |       |       |       |  |  |
| Ditchling   | Lewes          | LE091 |       |       |       |       |       |       |  |  |
| Dockenfield | East Hampshire | EA121 |       |       |       |       |       |       |  |  |
| Droxford    | Winchester     | WI013 | WI023 | WI024 | WI025 | WI032 | WI047 | W1060 |  |  |
| Eartham     | Chichester     | CH155 |       |       |       |       |       |       |  |  |