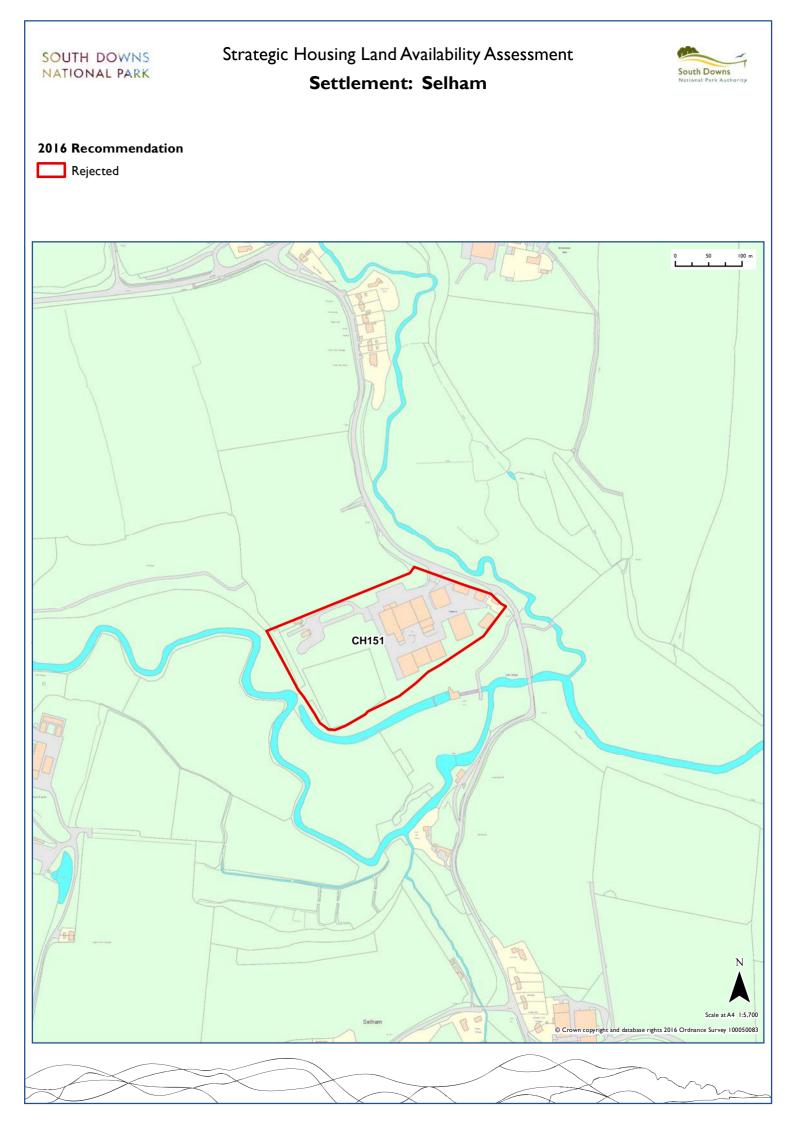

| Rottingdean   | Brighton and   | BR001 |       |        |       |       |       |       |       |       |       |  |
|---------------|----------------|-------|-------|--------|-------|-------|-------|-------|-------|-------|-------|--|
|               | Hove           |       |       |        |       |       |       |       |       |       |       |  |
| Seaford       | Lewes          | LE089 | LE094 | LE105  | LEI06 | LE107 | LE108 | LE109 | LE034 |       |       |  |
| Selborne      | East Hampshire | EA085 | EA087 | EA088  | EAIII | EA146 |       |       |       |       |       |  |
| Selden        | Arun           | AR033 |       |        |       |       |       |       |       |       |       |  |
| Selham        | Chichester     | CH151 |       |        |       |       |       |       |       |       |       |  |
| Sheet         | East Hampshire | EA052 | EA053 | EA056  | EA060 | EA064 | EA066 | EA078 | EA091 | EA095 | EA159 |  |
| Shoreham      | Adur           | AD003 |       |        |       |       |       |       |       |       |       |  |
| Singleton     | Chichester     | CHI13 | CHI14 | CHI15  | CHI16 |       |       |       |       |       |       |  |
| Slindon       | Arun           | AR028 | AR031 | AR036  | AR043 |       |       |       |       |       |       |  |
| Sompting      | Adur           | AD001 |       |        |       |       |       |       |       |       |       |  |
| South Harting | Chichester     | CHI17 | CHI18 | CH121  | CH122 | CH179 |       |       |       |       |       |  |
| Southwick     | Adur           | AD005 | AD006 |        |       |       |       |       |       |       |       |  |
| Stedham       | Chichester     | CH123 |       |        |       |       |       |       |       |       |       |  |
| Steep         | East Hampshire | EA094 | EA150 | EA152  | EA153 |       |       |       |       |       |       |  |
| Steyning      | Horsham        | HO006 | HO007 |        |       |       |       |       |       |       |       |  |
| Stroud        | East Hampshire | EA096 | EA097 | EA098  | EA099 | EA103 | EA105 |       |       |       |       |  |
| Swanmore      | Winchester     | W1001 | WI030 | WI03 I | WI036 |       |       |       |       |       |       |  |