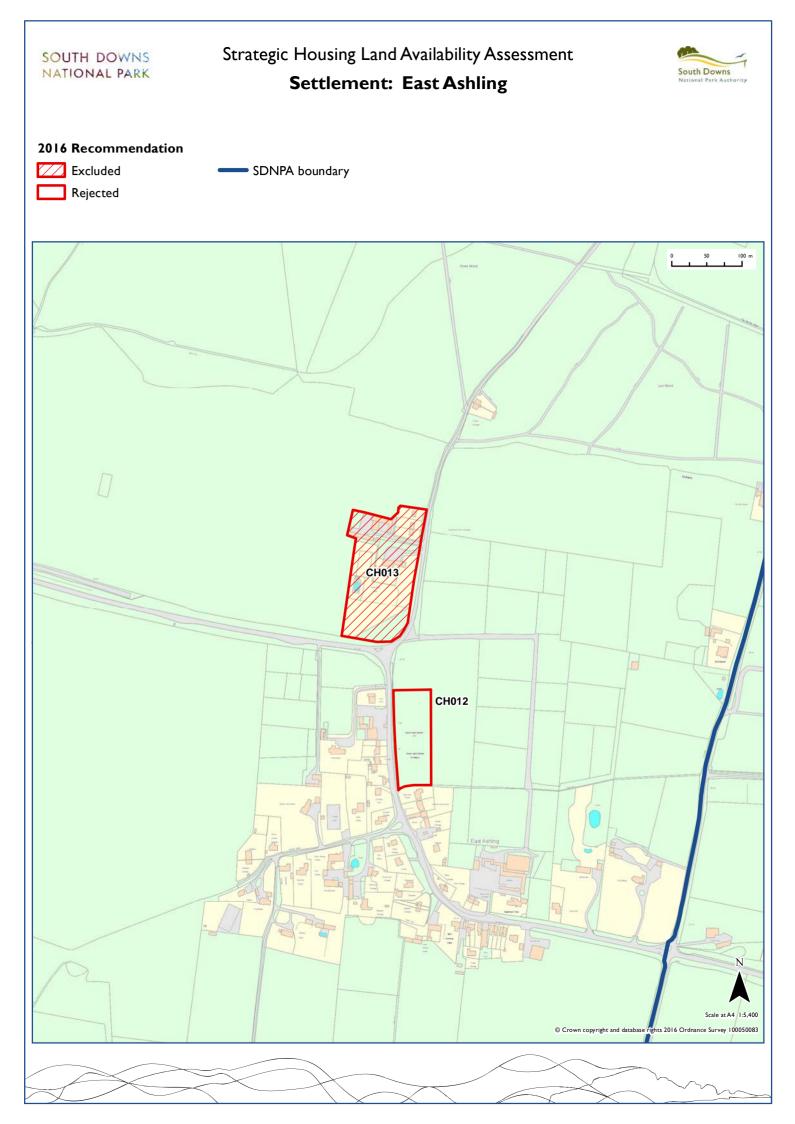

| Easebourne       | Chichester     | CH059 | CH063 | CH064 | CH065 | CH071 | CH072 | CHI47 | CH162 | CH163 | CH185 |       |       |
|------------------|----------------|-------|-------|-------|-------|-------|-------|-------|-------|-------|-------|-------|-------|
| Eastbourne       | Eastbourne     | EB002 | EB003 | EB006 |       |       |       |       |       |       |       |       |       |
| East Ashling     | Chichester     | CH012 | CH013 |       |       |       |       |       |       |       |       |       |       |
| East Chiltington | Lewes          | LE077 | LE082 | LE083 |       |       |       |       |       |       |       |       |       |
| East Dean        | Chichester     | CH014 | CH015 | CH016 | CH018 | CH019 | CH020 | CH021 | CH173 |       |       |       |       |
| East Dean        | Eastbourne     | EB001 |       |       |       |       |       |       |       |       |       |       |       |
| East Meon        | East Hampshire | EA014 | EA015 | EA016 | EA125 | EA126 | EA127 | EA128 | EA129 | EA131 | EA132 | EA133 | EA134 |
| East Worldham    | East Hampshire | EA100 | EAIOI | EA102 |       |       |       |       |       |       |       |       |       |
| Easton           | Winchester     | WI062 |       |       |       |       |       |       |       |       |       |       |       |
| Exton            | Winchester     | WI050 | WI051 |       |       |       |       |       |       |       |       |       |       |
| Falmer           | Lewes          | LE006 | LE009 | LE013 |       |       |       |       |       |       |       |       |       |
| Farringdon       | East Hampshire | EA017 |       |       |       |       |       |       |       |       |       |       |       |
| Fernhurst        | Chichester     | CH022 | CH024 | CH025 | CH026 | CH028 | CH150 | CH159 | CH175 | CH176 |       |       |       |
| Findon           | Arun           | AR005 | AR008 | AR009 | AR011 | AR013 | AR015 | AR016 | AR017 | AR018 | AR019 | AR020 | AR021 |
|                  |                | AR022 | AR034 | AR046 | AR047 |       |       |       |       |       |       |       |       |
| Firle            | Lewes          | LE001 |       |       |       |       |       |       |       |       |       |       |       |
| Fittleworth      | Chichester     | CH030 | CH031 | CH032 | CH033 | CH034 |       |       |       |       |       |       |       |