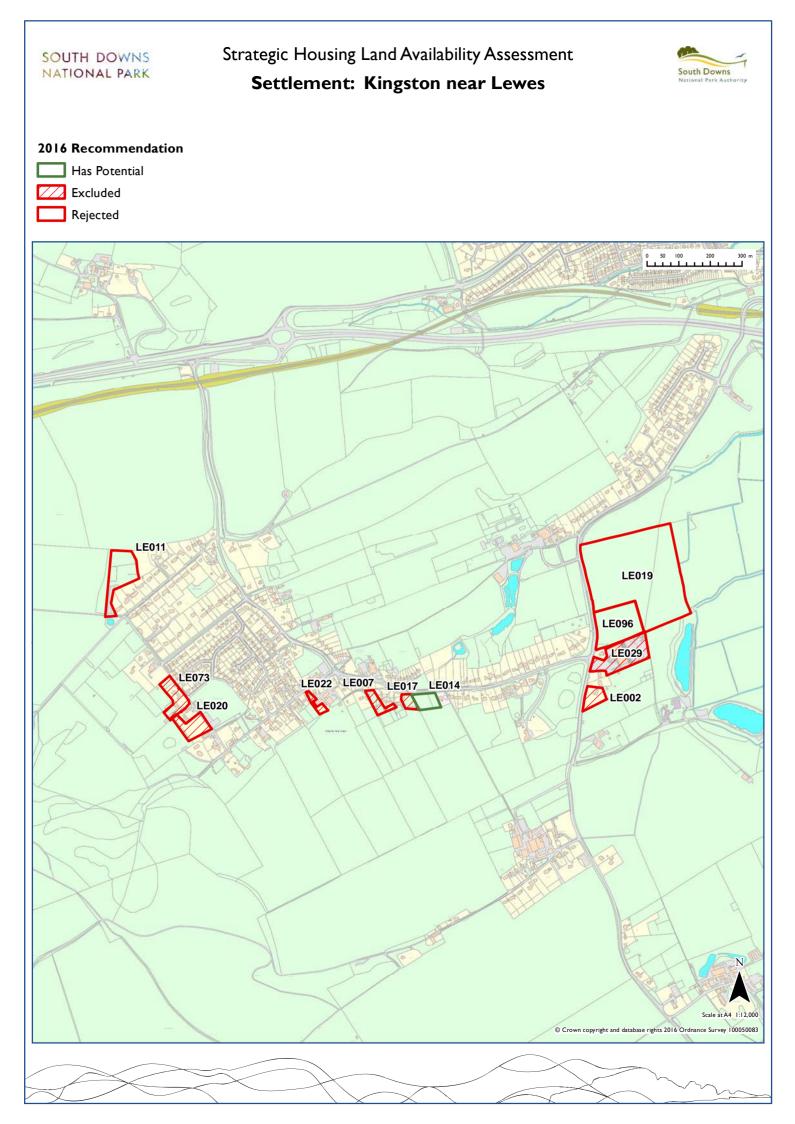

| Fulking         | Mid Sussex     | MI001 |       |       |       |       |       |       |       |       |       |       |       |
|-----------------|----------------|-------|-------|-------|-------|-------|-------|-------|-------|-------|-------|-------|-------|
| Funtington      | Chichester     | CHI77 |       |       |       |       |       |       |       |       |       |       |       |
| Glynde          | Lewes          | LE071 |       |       |       |       |       |       |       |       |       |       |       |
| Graffham        | Chichester     | CH035 | CH036 | CH037 |       |       |       |       |       |       |       |       |       |
| Greatham        | East Hampshire | EA021 | EA022 | EA024 | EA025 | EAI17 | EA140 | EA160 |       |       |       |       |       |
| Halnaker        | Chichester     | CH152 |       |       |       |       |       |       |       |       |       |       |       |
| Hambledon       | Winchester     | WI008 | WI033 | WI044 | WI052 | WI053 | WI054 |       |       |       |       |       |       |
| Hangleton       | Arun           | AR007 |       |       |       |       |       |       |       |       |       |       |       |
| Hassocks        | Mid Sussex     | MI003 | MI004 | MI006 | MI008 | MI009 |       |       |       |       |       |       |       |
| High Cross      | East Hampshire | EA019 | EA139 |       |       |       |       |       |       |       |       |       |       |
| Horndean        | East Hampshire | EA026 | EA027 | EA028 |       |       |       |       |       |       |       |       |       |
| Houghton Bridge | Horsham        | HO011 |       |       |       |       |       |       |       |       |       |       |       |
| lford           | Lewes          | LE097 | LE098 | LE099 | LE100 | LEIOI |       |       |       |       |       |       |       |
| Itchen Abbas    | Winchester     | WI035 | WI063 | WI064 |       |       |       |       |       |       |       |       |       |
| Jevington       | Wealden        | WE004 |       |       |       |       |       |       |       |       |       |       |       |
| Kingston        | Lewes          | LE002 | LE007 | LEOII | LE014 | LE017 | LE019 | LE020 | LE022 | LE029 | LE073 | LE096 | LEII6 |
| Lancing         | Adur           | AD007 |       |       |       |       |       |       |       |       |       |       |       |