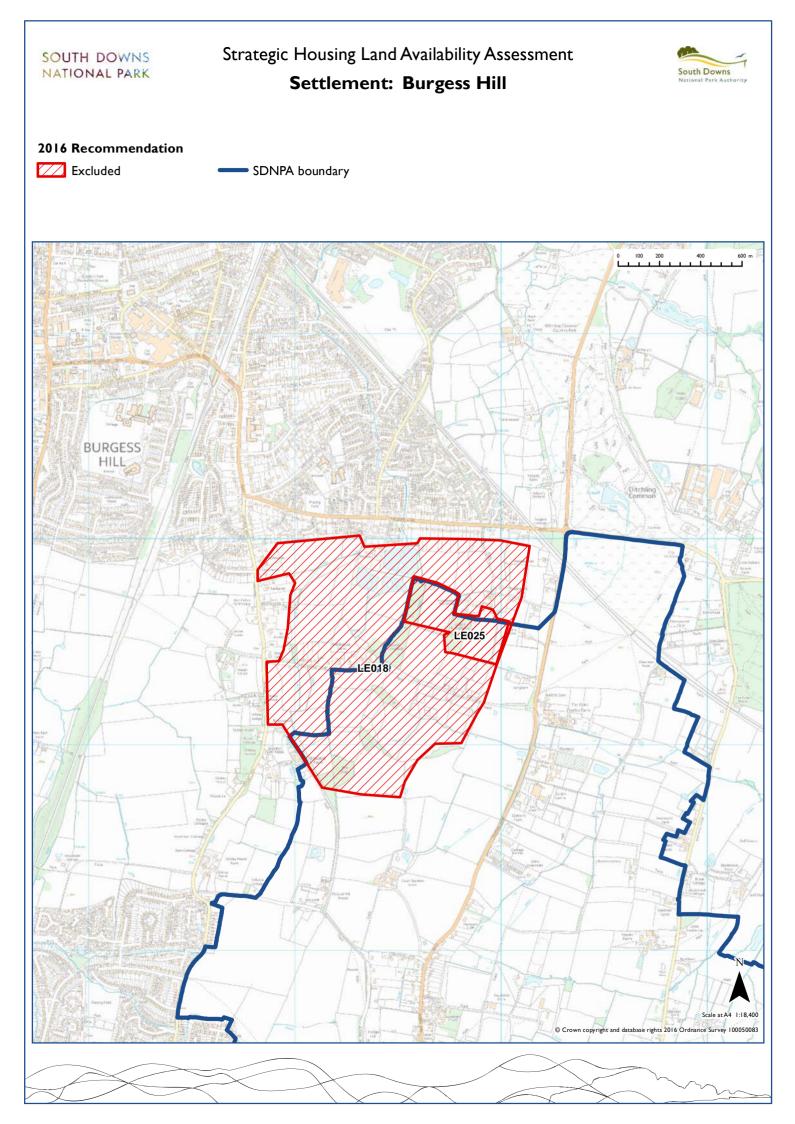

|       |       |
| West Ashling     | Chichester           | CH125 | CH126 |       |       |       |       |       |       |
| West Dean        | Chichester           | CH181 | CH182 | CH183 | CH184 |       |       |       |       |
| West Lavington   | Chichester           | CH129 |       |       |       |       |       |       |       |
| West Meon        | Winchester           | WI009 | WI010 | WI014 | WI015 | WI055 | WI058 |       |       |
| Wilmington       | Wealden              | WE008 | WE009 |       |       |       |       |       |       |
| Winchester       | Winchester           | WI016 | WI029 | WI034 |       |       |       |       |       |
| Woodingdean      | Brighton and<br>Hove | BR002 |       |       |       |       |       |       |       |