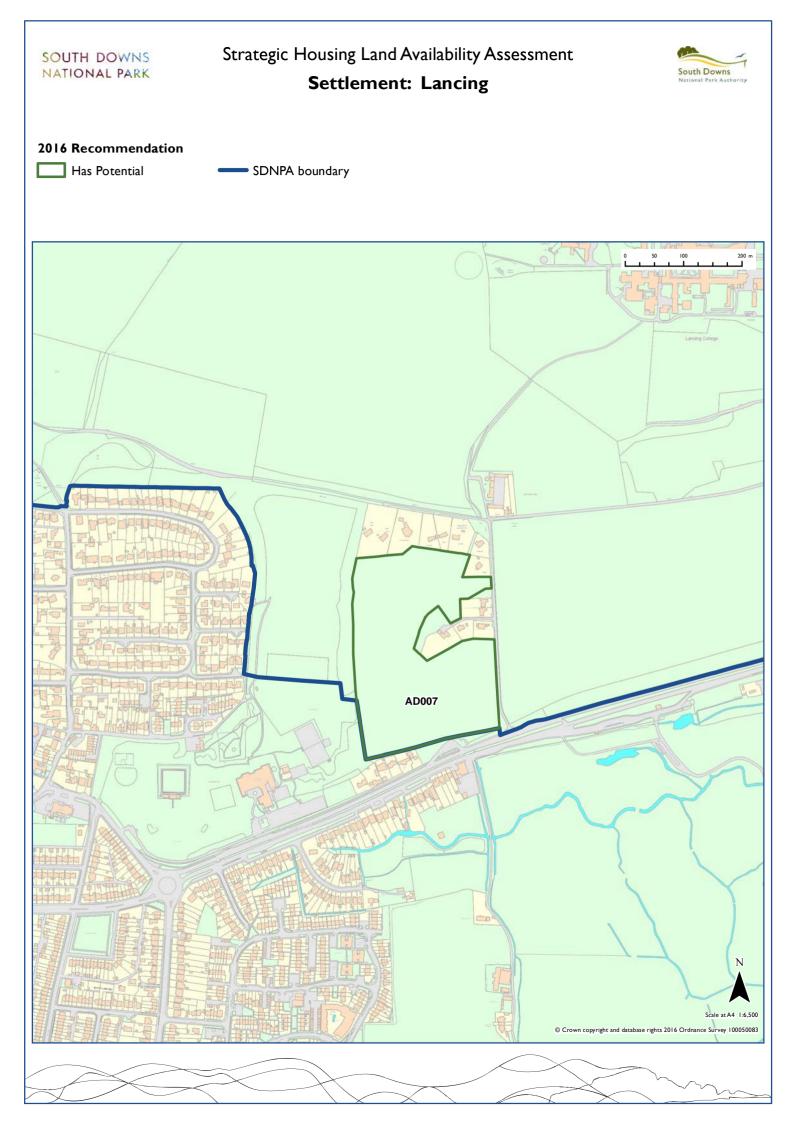

| Fulking         | Mid Sussex     | MI001 |       |       |       |       |       |       |       |       |       |       |       |
|-----------------|----------------|-------|-------|-------|-------|-------|-------|-------|-------|-------|-------|-------|-------|
| Funtington      | Chichester     | CHI77 |       |       |       |       |       |       |       |       |       |       |       |
| Glynde          | Lewes          | LE071 |       |       |       |       |       |       |       |       |       |       |       |
| Graffham        | Chichester     | CH035 | CH036 | CH037 |       |       |       |       |       |       |       |       |       |
| Greatham        | East Hampshire | EA021 | EA022 | EA024 | EA025 | EAI17 | EA140 | EA160 |       |       |       |       |       |
| Halnaker        | Chichester     | CH152 |       |       |       |       |       |       |       |       |       |       |       |
| Hambledon       | Winchester     | WI008 | WI033 | WI044 | WI052 | WI053 | WI054 |       |       |       |       |       |       |
| Hangleton       | Arun           | AR007 |       |       |       |       |       |       |       |       |       |       |       |
| Hassocks        | Mid Sussex     | MI003 | MI004 | MI006 | MI008 | MI009 |       |       |       |       |       |       |       |
| High Cross      | East Hampshire | EA019 | EA139 |       |       |       |       |       |       |       |       |       |       |
| Horndean        | East Hampshire | EA026 | EA027 | EA028 |       |       |       |       |       |       |       |       |       |
| Houghton Bridge | Horsham        | HO011 |       |       |       |       |       |       |       |       |       |       |       |
| lford           | Lewes          | LE097 | LE098 | LE099 | LE100 | LEIOI |       |       |       |       |       |       |       |
| Itchen Abbas    | Winchester     | WI035 | WI063 | WI064 |       |       |       |       |       |       |       |       |       |
| Jevington       | Wealden        | WE004 |       |       |       |       |       |       |       |       |       |       |       |
| Kingston        | Lewes          | LE002 | LE007 | LEOII | LE014 | LE017 | LE019 | LE020 | LE022 | LE029 | LE073 | LE096 | LEII6 |
| Lancing         | Adur           | AD007 |       |       |       |       |       |       |       |       |       |       |       |