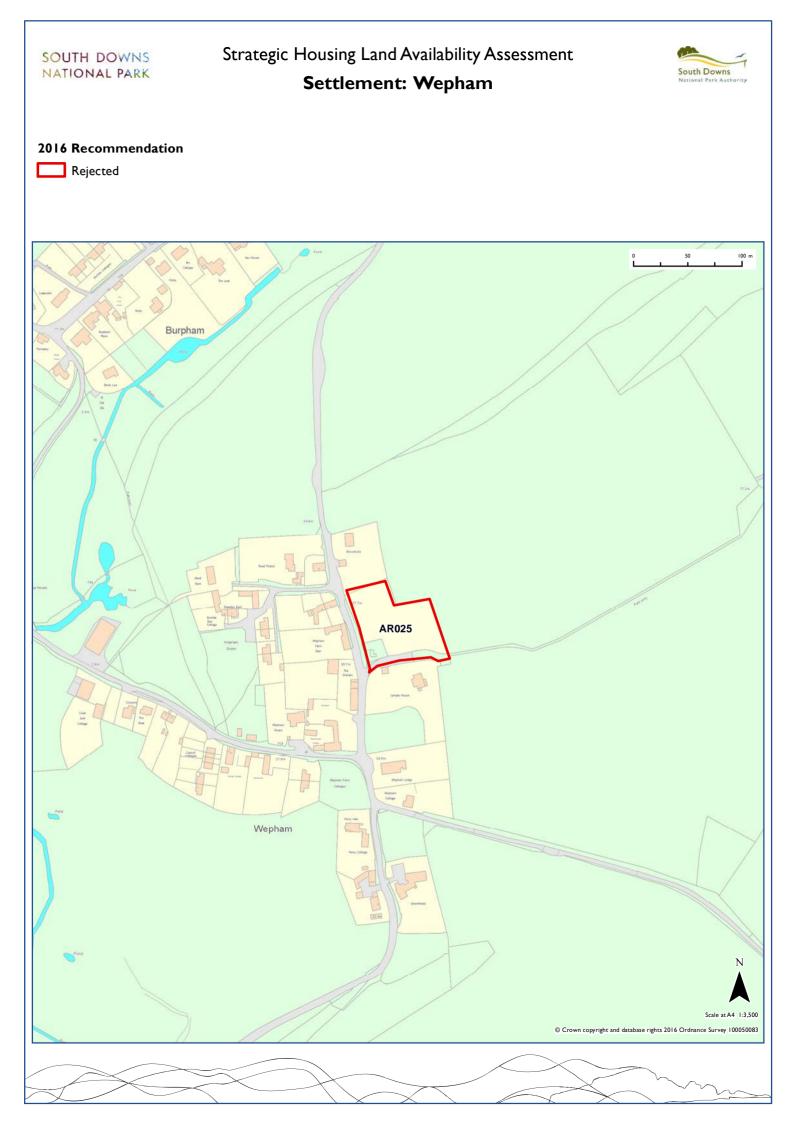

| Twyford          | Winchester           | WI003 | WI004 | WI006 | WI017 | WI046 | WI056 | WI057 | W1066 |
|------------------|----------------------|-------|-------|-------|-------|-------|-------|-------|-------|
| Upper Beeding    | Horsham              | HO022 | HO025 |       |       |       |       |       |       |
| Upper Farringdon | East Hampshire       | EA122 |       |       |       |       |       |       |       |
| Walderton        | Chichester           | CH180 |       |       |       |       |       |       |       |
| Warnford         | Winchester           | WI002 | WI026 | WI027 | WI028 |       |       |       |       |
| Warningcamp      | Arun                 | AR029 | AR030 | AR044 | AR045 |       |       |       |       |
| Washington       | Horsham              | HO024 |       |       |       |       |       |       |       |
| Watersfield      | Horsham              | HO013 | HO014 |       |       |       |       |       |       |
| Wepham           | Arun                 | AR025 |       |       |       |       |       |       |       |
| West Ashling     | Chichester           | CH125 | CH126 |       |       |       |       |       |       |
| West Dean        | Chichester           | CH181 | CH182 | CH183 | CH184 |       |       |       |       |
| West Lavington   | Chichester           | CH129 |       |       |       |       |       |       |       |
| West Meon        | Winchester           | WI009 | WI010 | WI014 | WI015 | WI055 | WI058 |       |       |
| Wilmington       | Wealden              | WE008 | WE009 |       |       |       |       |       |       |
| Winchester       | Winchester           | WI016 | WI029 | WI034 |       |       |       |       |       |
| Woodingdean      | Brighton and<br>Hove | BR002 |       |       |       |       |       |       |       |