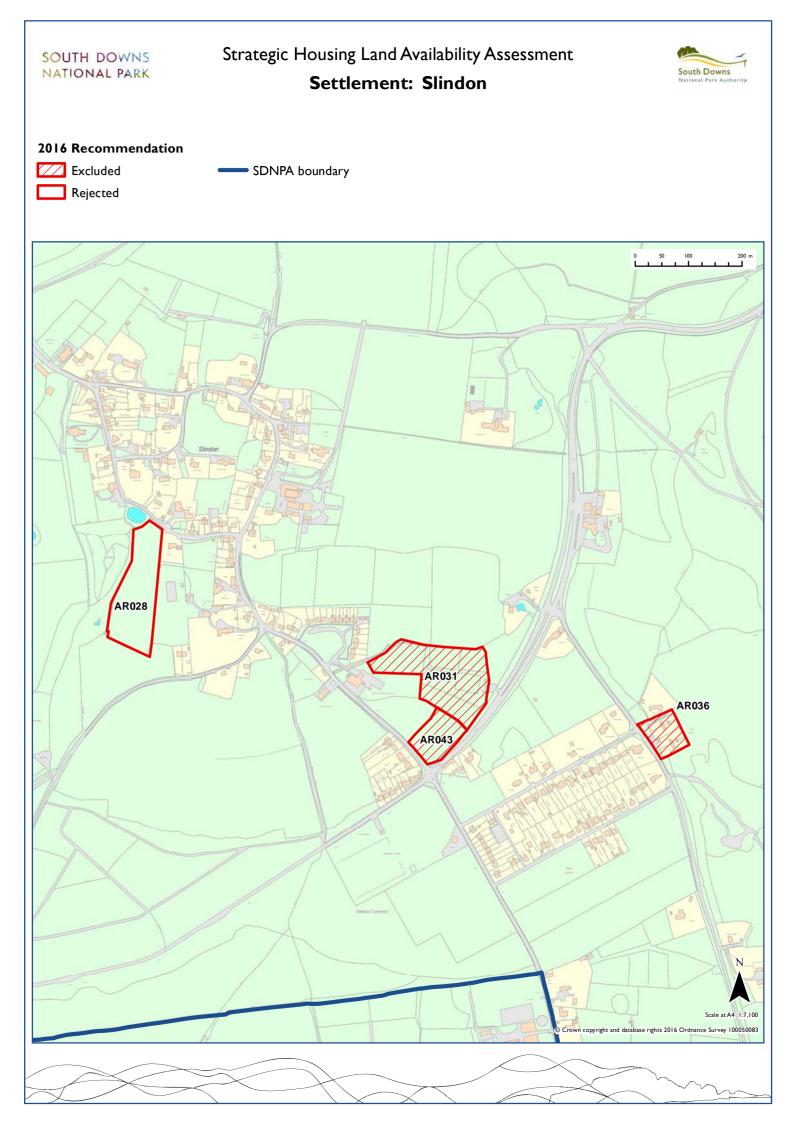

| Rottingdean   | Brighton and   | BR001 |       |        |       |       |       |       |       |       |       |  |
|---------------|----------------|-------|-------|--------|-------|-------|-------|-------|-------|-------|-------|--|
|               | Hove           |       |       |        |       |       |       |       |       |       |       |  |
| Seaford       | Lewes          | LE089 | LE094 | LE105  | LEI06 | LE107 | LE108 | LE109 | LE034 |       |       |  |
| Selborne      | East Hampshire | EA085 | EA087 | EA088  | EAIII | EA146 |       |       |       |       |       |  |
| Selden        | Arun           | AR033 |       |        |       |       |       |       |       |       |       |  |
| Selham        | Chichester     | CH151 |       |        |       |       |       |       |       |       |       |  |
| Sheet         | East Hampshire | EA052 | EA053 | EA056  | EA060 | EA064 | EA066 | EA078 | EA091 | EA095 | EA159 |  |
| Shoreham      | Adur           | AD003 |       |        |       |       |       |       |       |       |       |  |
| Singleton     | Chichester     | CHI13 | CHI14 | CHI15  | CHI16 |       |       |       |       |       |       |  |
| Slindon       | Arun           | AR028 | AR031 | AR036  | AR043 |       |       |       |       |       |       |  |
| Sompting      | Adur           | AD001 |       |        |       |       |       |       |       |       |       |  |
| South Harting | Chichester     | CHI17 | CHI18 | CH121  | CH122 | CH179 |       |       |       |       |       |  |
| Southwick     | Adur           | AD005 | AD006 |        |       |       |       |       |       |       |       |  |
| Stedham       | Chichester     | CH123 |       |        |       |       |       |       |       |       |       |  |
| Steep         | East Hampshire | EA094 | EA150 | EA152  | EA153 |       |       |       |       |       |       |  |
| Steyning      | Horsham        | HO006 | HO007 |        |       |       |       |       |       |       |       |  |
| Stroud        | East Hampshire | EA096 | EA097 | EA098  | EA099 | EA103 | EA105 |       |       |       |       |  |
| Swanmore      | Winchester     | W1001 | WI030 | WI03 I | WI036 |       |       |       |       |       |       |  |