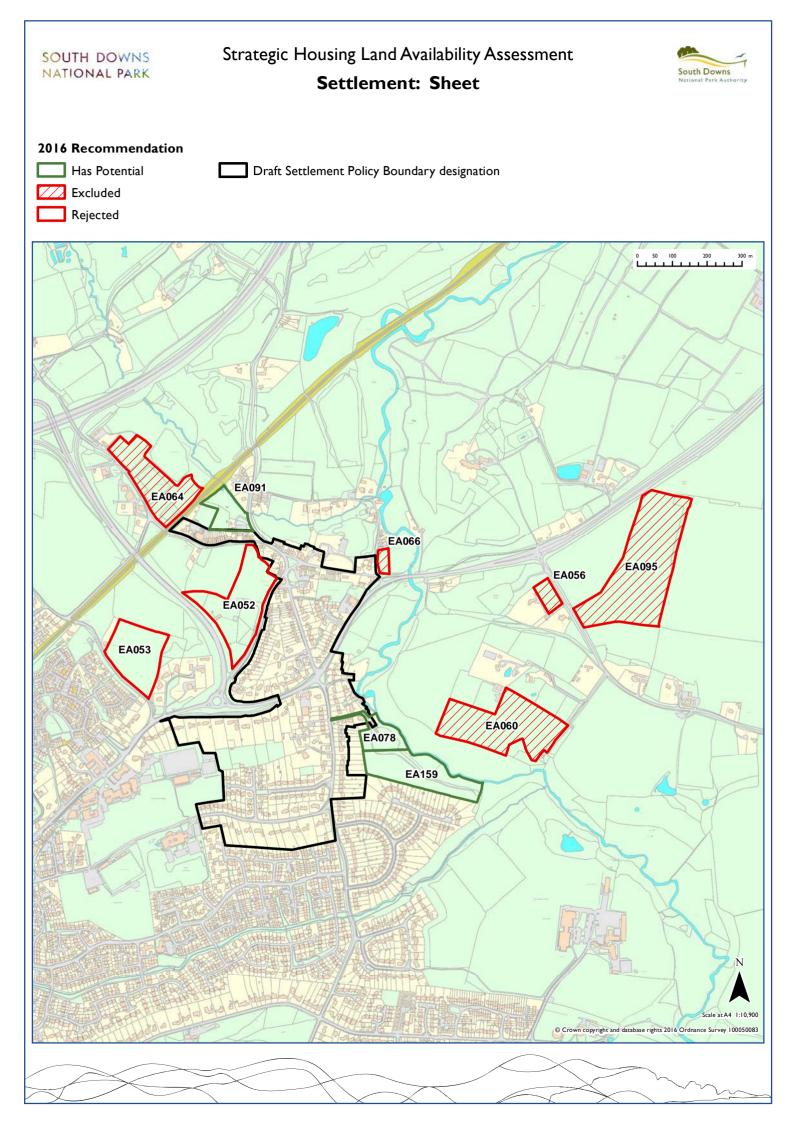

| Rottingdean   | Brighton and   | BR001 |       |        |       |       |       |       |       |       |       |  |
|---------------|----------------|-------|-------|--------|-------|-------|-------|-------|-------|-------|-------|--|
|               | Hove           |       |       |        |       |       |       |       |       |       |       |  |
| Seaford       | Lewes          | LE089 | LE094 | LE105  | LEI06 | LE107 | LE108 | LE109 | LE034 |       |       |  |
| Selborne      | East Hampshire | EA085 | EA087 | EA088  | EAIII | EA146 |       |       |       |       |       |  |
| Selden        | Arun           | AR033 |       |        |       |       |       |       |       |       |       |  |
| Selham        | Chichester     | CH151 |       |        |       |       |       |       |       |       |       |  |
| Sheet         | East Hampshire | EA052 | EA053 | EA056  | EA060 | EA064 | EA066 | EA078 | EA091 | EA095 | EA159 |  |
| Shoreham      | Adur           | AD003 |       |        |       |       |       |       |       |       |       |  |
| Singleton     | Chichester     | CHI13 | CHI14 | CHI15  | CHI16 |       |       |       |       |       |       |  |
| Slindon       | Arun           | AR028 | AR031 | AR036  | AR043 |       |       |       |       |       |       |  |
| Sompting      | Adur           | AD001 |       |        |       |       |       |       |       |       |       |  |
| South Harting | Chichester     | CHI17 | CHI18 | CH121  | CH122 | CH179 |       |       |       |       |       |  |
| Southwick     | Adur           | AD005 | AD006 |        |       |       |       |       |       |       |       |  |
| Stedham       | Chichester     | CH123 |       |        |       |       |       |       |       |       |       |  |
| Steep         | East Hampshire | EA094 | EA150 | EA152  | EA153 |       |       |       |       |       |       |  |
| Steyning      | Horsham        | HO006 | HO007 |        |       |       |       |       |       |       |       |  |
| Stroud        | East Hampshire | EA096 | EA097 | EA098  | EA099 | EA103 | EA105 |       |       |       |       |  |
| Swanmore      | Winchester     | W1001 | WI030 | WI03 I | WI036 |       |       |       |       |       |       |  |