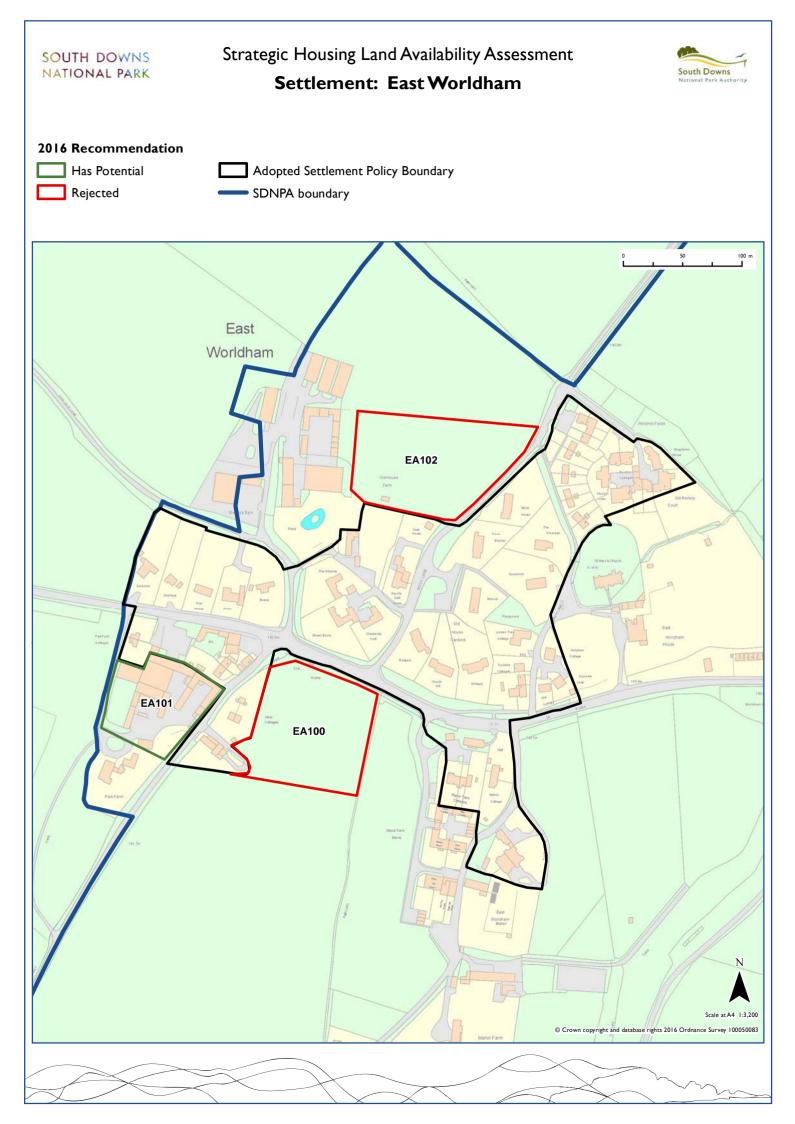

| Easebourne       | Chichester     | CH059 | CH063 | CH064 | CH065 | CH071 | CH072 | CHI47 | CH162 | CH163 | CH185 |       |       |
|------------------|----------------|-------|-------|-------|-------|-------|-------|-------|-------|-------|-------|-------|-------|
| Eastbourne       | Eastbourne     | EB002 | EB003 | EB006 |       |       |       |       |       |       |       |       |       |
| East Ashling     | Chichester     | CH012 | CH013 |       |       |       |       |       |       |       |       |       |       |
| East Chiltington | Lewes          | LE077 | LE082 | LE083 |       |       |       |       |       |       |       |       |       |
| East Dean        | Chichester     | CH014 | CH015 | CH016 | CH018 | CH019 | CH020 | CH021 | CH173 |       |       |       |       |
| East Dean        | Eastbourne     | EB001 |       |       |       |       |       |       |       |       |       |       |       |
| East Meon        | East Hampshire | EA014 | EA015 | EA016 | EA125 | EA126 | EA127 | EA128 | EA129 | EA131 | EA132 | EA133 | EA134 |
| East Worldham    | East Hampshire | EA100 | EAIOI | EA102 |       |       |       |       |       |       |       |       |       |
| Easton           | Winchester     | WI062 |       |       |       |       |       |       |       |       |       |       |       |
| Exton            | Winchester     | WI050 | WI051 |       |       |       |       |       |       |       |       |       |       |
| Falmer           | Lewes          | LE006 | LE009 | LE013 |       |       |       |       |       |       |       |       |       |
| Farringdon       | East Hampshire | EA017 |       |       |       |       |       |       |       |       |       |       |       |
| Fernhurst        | Chichester     | CH022 | CH024 | CH025 | CH026 | CH028 | CH150 | CH159 | CH175 | CH176 |       |       |       |
| Findon           | Arun           | AR005 | AR008 | AR009 | AR011 | AR013 | AR015 | AR016 | AR017 | AR018 | AR019 | AR020 | AR021 |
|                  |                | AR022 | AR034 | AR046 | AR047 |       |       |       |       |       |       |       |       |
| Firle            | Lewes          | LE001 |       |       |       |       |       |       |       |       |       |       |       |
| Fittleworth      | Chichester     | CH030 | CH031 | CH032 | CH033 | CH034 |       |       |       |       |       |       |       |