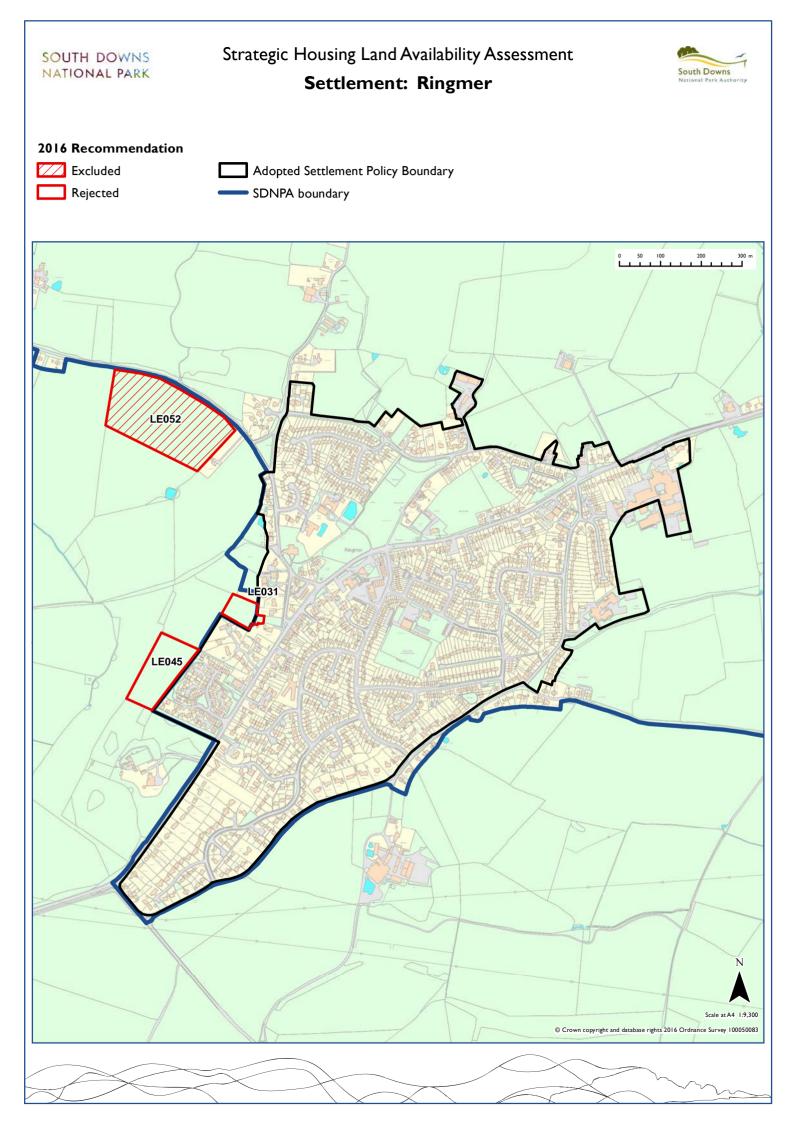

| Newhaven    | Lewes          | LE024 | LE028 | LE048   | LE080 | LE092 | LE093 |       |       |       |       |       |       |
|-------------|----------------|-------|-------|---------|-------|-------|-------|-------|-------|-------|-------|-------|-------|
| Northchapel | Chichester     | CH074 | CH075 | CH076   | CH077 | CH078 | CH079 | CH080 | CH081 | CH082 | CH083 | CH084 | CH145 |
| Offham      | Lewes          | LE078 |       |         |       |       |       |       |       |       |       |       |       |
| Owlesbury   | Winchester     | WI067 | WI068 | WI069   | WI070 |       |       |       |       |       |       |       |       |
| Patching    | Arun           | AR006 | AR042 |         |       |       |       |       |       |       |       |       |       |
| Peacehaven  | Lewes          | AR006 | AR042 |         |       |       |       |       |       |       |       |       |       |
| Petersfield | East Hampshire | EA046 | EA047 | EA048   | EA049 | EA050 | EA051 | EA054 | EA055 | EA057 | EA058 | EA059 | EA061 |
|             |                | EA063 | EA065 | EA067   | EA068 | EA069 | EA070 | EA071 | EA072 | EA073 | EA074 | EA075 | EA076 |
|             |                | EA082 | EA083 | EA107   | EA108 | EAII2 | EAI15 | EAII6 | EAI18 | EA145 |       |       |       |
| Petworth    | Chichester     | CH085 | CH086 | CH087   | CH088 | CH089 | CH091 | CH092 | CH093 | CH094 | CH095 | CH096 | CH097 |
| Poynings    | Mid Sussex     | MI007 |       |         |       |       |       |       |       |       |       |       |       |
| Pulborough  | Horsham        | HO023 |       |         |       |       |       |       |       |       |       |       |       |
| Pyecombe    | Mid Sussex     | MI005 | MI010 |         |       |       |       |       |       |       |       |       |       |
| Rake        | Chichester     | СНІТІ | CHI12 |         |       |       |       |       |       |       |       |       |       |
| Ringmer     | Lewes          | LE031 | LE045 | LE052   |       |       |       |       |       |       |       |       |       |
| Rodmell     | Lewes          | LE086 | LE095 | LEI I O | LEII3 |       |       |       |       |       |       |       |       |
| Rogate      | Chichester     | CHI04 | CH105 | CH106   | CH107 | CH108 | CH109 | CHII0 |       |       |       |       |       |