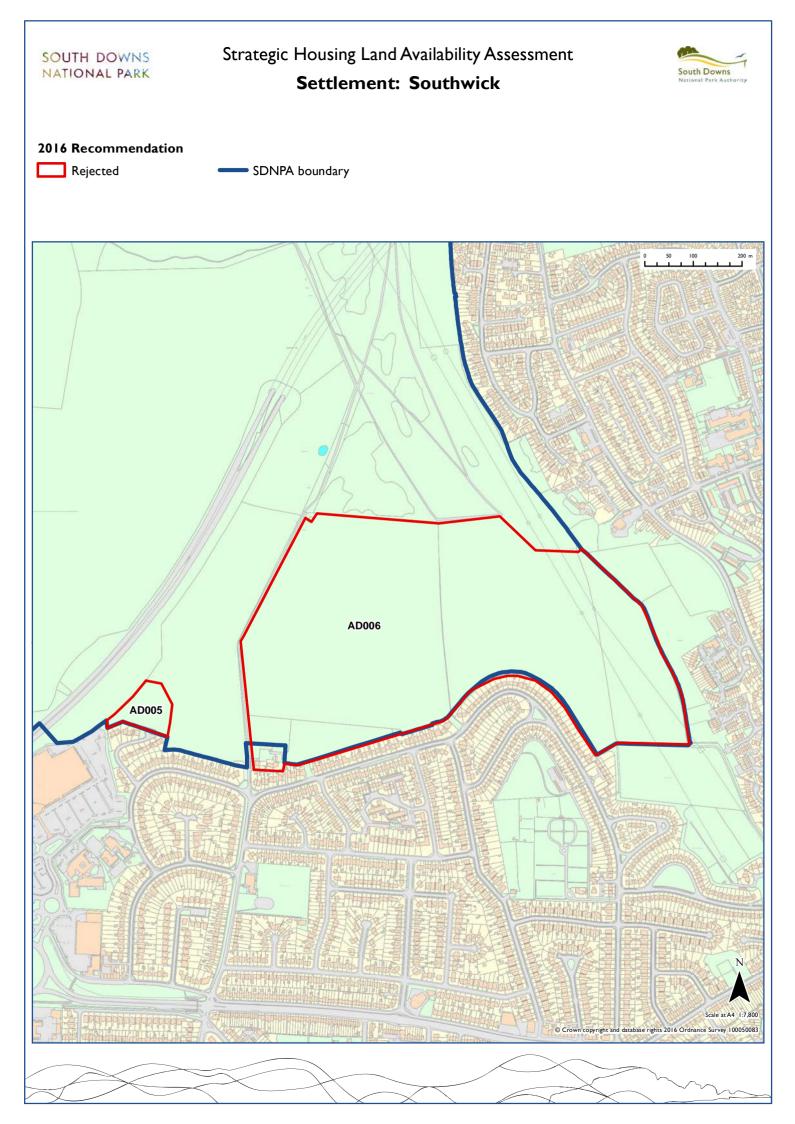

| Rottingdean   | Brighton and   | BR001 |       |        |       |       |       |       |       |       |       |  |
|---------------|----------------|-------|-------|--------|-------|-------|-------|-------|-------|-------|-------|--|
|               | Hove           |       |       |        |       |       |       |       |       |       |       |  |
| Seaford       | Lewes          | LE089 | LE094 | LE105  | LEI06 | LE107 | LE108 | LE109 | LE034 |       |       |  |
| Selborne      | East Hampshire | EA085 | EA087 | EA088  | EAIII | EA146 |       |       |       |       |       |  |
| Selden        | Arun           | AR033 |       |        |       |       |       |       |       |       |       |  |
| Selham        | Chichester     | CH151 |       |        |       |       |       |       |       |       |       |  |
| Sheet         | East Hampshire | EA052 | EA053 | EA056  | EA060 | EA064 | EA066 | EA078 | EA091 | EA095 | EA159 |  |
| Shoreham      | Adur           | AD003 |       |        |       |       |       |       |       |       |       |  |
| Singleton     | Chichester     | CHI13 | CHI14 | CHI15  | CHI16 |       |       |       |       |       |       |  |
| Slindon       | Arun           | AR028 | AR031 | AR036  | AR043 |       |       |       |       |       |       |  |
| Sompting      | Adur           | AD001 |       |        |       |       |       |       |       |       |       |  |
| South Harting | Chichester     | CHI17 | CHI18 | CH121  | CH122 | CH179 |       |       |       |       |       |  |
| Southwick     | Adur           | AD005 | AD006 |        |       |       |       |       |       |       |       |  |
| Stedham       | Chichester     | CH123 |       |        |       |       |       |       |       |       |       |  |
| Steep         | East Hampshire | EA094 | EA150 | EA152  | EA153 |       |       |       |       |       |       |  |
| Steyning      | Horsham        | HO006 | HO007 |        |       |       |       |       |       |       |       |  |
| Stroud        | East Hampshire | EA096 | EA097 | EA098  | EA099 | EA103 | EA105 |       |       |       |       |  |
| Swanmore      | Winchester     | W1001 | WI030 | WI03 I | WI036 |       |       |       |       |       |       |  |