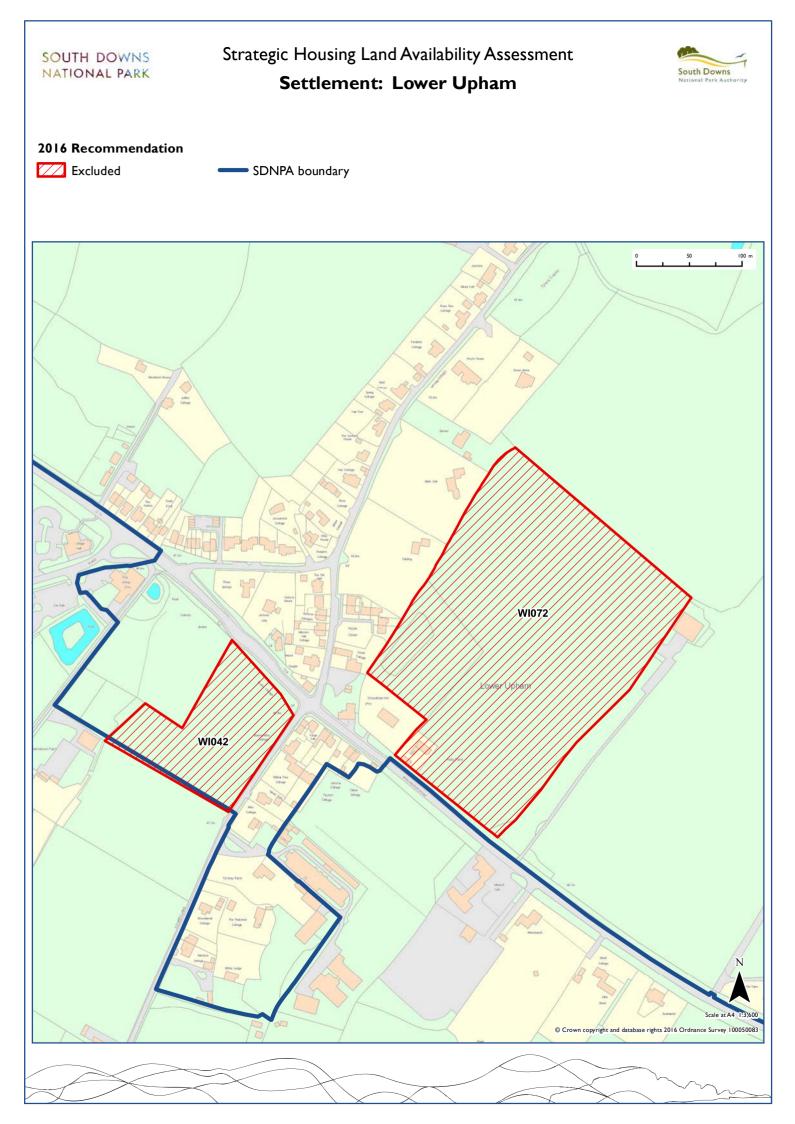

| Lewes               | Lewes          | CH186 | LE003 | LE004 | LE010 | LE012 | LE021 | LE027  | LE030 | LE033 | LE035 | LE038 | LE039 |
|---------------------|----------------|-------|-------|-------|-------|-------|-------|--------|-------|-------|-------|-------|-------|
|                     |                | LE040 | LE042 | LE044 | LE046 | LE047 | LE050 | LE05 I | LE053 | LE054 | LE056 | LE057 | LE059 |
|                     |                | LE060 | LE062 | LE068 | LE102 | LEI03 | LEIII | LEII2  | LEI14 |       |       |       |       |
| Liphook             | East Hampshire | EA029 | EA030 | EA031 | EA032 | EA033 |       |        |       |       |       |       |       |
| Liss                | East Hampshire | EA034 | EA035 | EA036 | EA038 | EA039 | EA040 | EA041  | EA042 | EA043 | EA109 | EAI19 | EA120 |
|                     |                | EA142 | EA156 | EA158 |       |       |       |        |       |       |       |       |       |
| Liss Forest         | East Hampshire | EA104 |       |       |       |       |       |        |       |       |       |       |       |
| Lower Horncroft     | Chichester     | CHI35 |       |       |       |       |       |        |       |       |       |       |       |
| Lower Upham         | Winchester     | WI042 | WI072 |       |       |       |       |        |       |       |       |       |       |
| Lurgashall          | Chichester     | CH156 | CH178 |       |       |       |       |        |       |       |       |       |       |
| Lyminster           | Arun           | AR038 | AR039 | AR040 | AR041 |       |       |        |       |       |       |       |       |
| Meonstoke           | Winchester     | WI007 | WI018 | WI021 | WI041 | WI074 |       |        |       |       |       |       |       |
| Mid Lavant and East | Chichester     | CH039 | CH040 | CH041 | CH042 | CH043 | CH044 | CH046  | CH047 | CH048 | CH049 | CH050 | CH052 |
| Lavant              |                | CH053 | CH054 | CH055 | CH057 | CH148 | CH160 |        |       |       |       |       |       |
| Midhurst            | Chichester     | CH060 | CH061 | CH062 | CH066 | CH067 | CH069 | CHI28  | CHI30 | CH131 | CH133 | CHI34 | CHI37 |
|                     |                | CH164 | CH165 | CH166 | CH167 | CH188 | CH189 |        |       |       |       |       |       |
| Milland             | Chichester     | EA143 | EA144 |       |       |       |       |        |       |       |       |       |       |