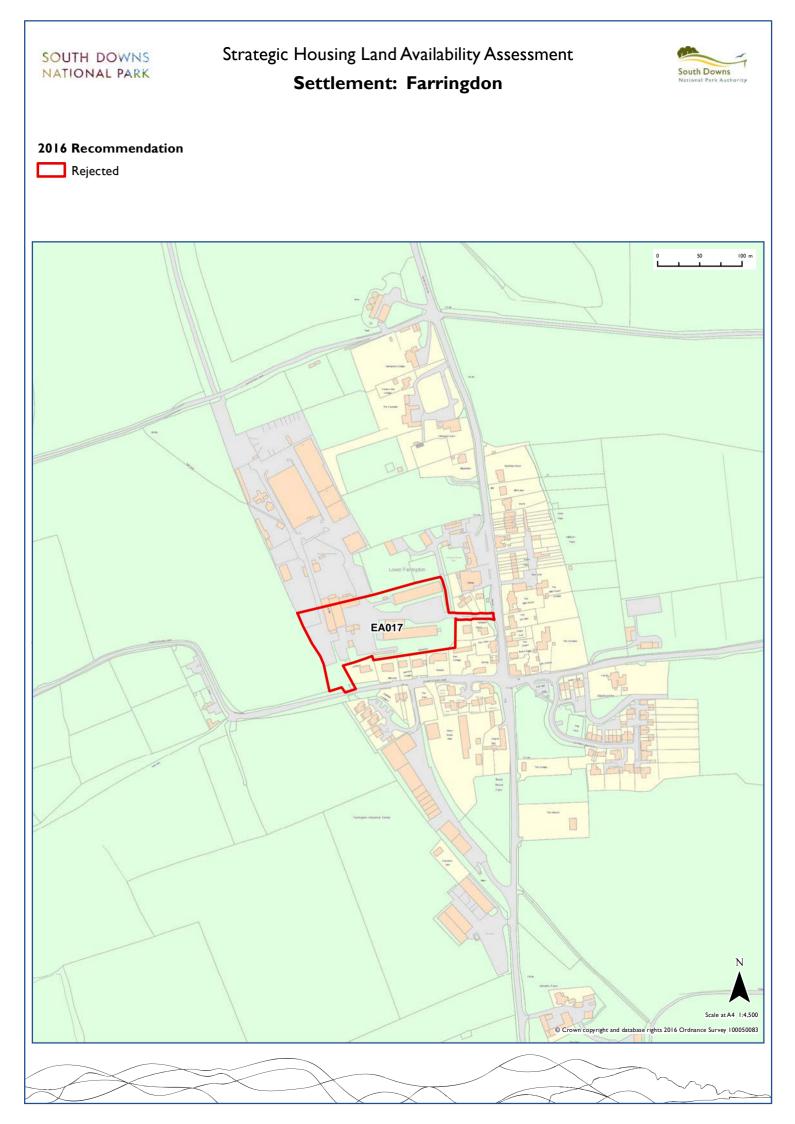

| Easebourne       | Chichester     | CH059 | CH063 | CH064 | CH065 | CH071 | CH072 | CHI47 | CH162 | CH163 | CH185 |       |       |
|------------------|----------------|-------|-------|-------|-------|-------|-------|-------|-------|-------|-------|-------|-------|
| Eastbourne       | Eastbourne     | EB002 | EB003 | EB006 |       |       |       |       |       |       |       |       |       |
| East Ashling     | Chichester     | CH012 | CH013 |       |       |       |       |       |       |       |       |       |       |
| East Chiltington | Lewes          | LE077 | LE082 | LE083 |       |       |       |       |       |       |       |       |       |
| East Dean        | Chichester     | CH014 | CH015 | CH016 | CH018 | CH019 | CH020 | CH021 | CH173 |       |       |       |       |
| East Dean        | Eastbourne     | EB001 |       |       |       |       |       |       |       |       |       |       |       |
| East Meon        | East Hampshire | EA014 | EA015 | EA016 | EA125 | EA126 | EA127 | EA128 | EA129 | EA131 | EA132 | EA133 | EA134 |
| East Worldham    | East Hampshire | EA100 | EAIOI | EA102 |       |       |       |       |       |       |       |       |       |
| Easton           | Winchester     | WI062 |       |       |       |       |       |       |       |       |       |       |       |
| Exton            | Winchester     | WI050 | WI051 |       |       |       |       |       |       |       |       |       |       |
| Falmer           | Lewes          | LE006 | LE009 | LE013 |       |       |       |       |       |       |       |       |       |
| Farringdon       | East Hampshire | EA017 |       |       |       |       |       |       |       |       |       |       |       |
| Fernhurst        | Chichester     | CH022 | CH024 | CH025 | CH026 | CH028 | CH150 | CH159 | CH175 | CH176 |       |       |       |
| Findon           | Arun           | AR005 | AR008 | AR009 | AR011 | AR013 | AR015 | AR016 | AR017 | AR018 | AR019 | AR020 | AR021 |
|                  |                | AR022 | AR034 | AR046 | AR047 |       |       |       |       |       |       |       |       |
| Firle            | Lewes          | LE001 |       |       |       |       |       |       |       |       |       |       |       |
| Fittleworth      | Chichester     | CH030 | CH031 | CH032 | CH033 | CH034 |       |       |       |       |       |       |       |