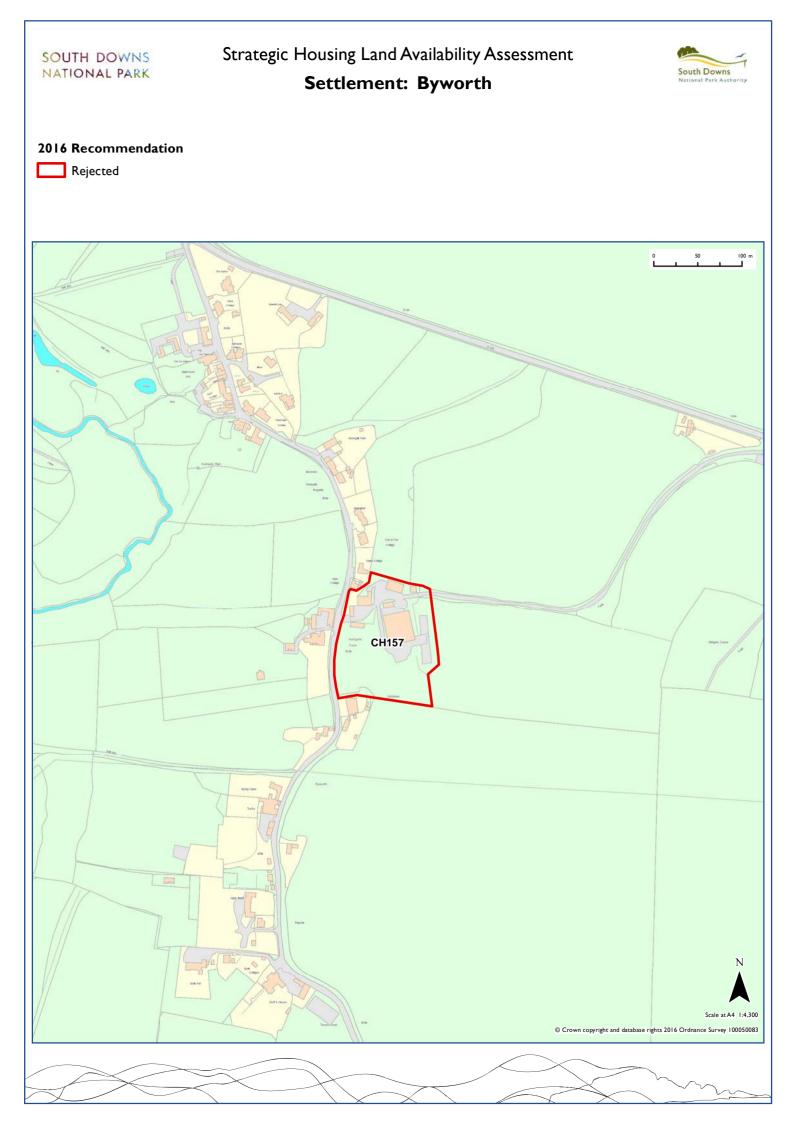

| Byworth     | Chichester     | CHI57 |       |       |       |       |       |       |  |  |
|-------------|----------------|-------|-------|-------|-------|-------|-------|-------|--|--|
| Charlton    | Chichester     | CH008 | CH009 | CH010 | CH011 |       |       |       |  |  |
| Chawton     | East Hampshire | EA008 |       |       |       |       |       |       |  |  |
| Cheriton    | Winchester     | WI043 | WI059 | WI071 | WI073 |       |       |       |  |  |
| Chilgrove   | Chichester     | CH005 | CH006 |       |       |       |       |       |  |  |
| Clanfield   | Winchester     | EA009 | EA010 | EA011 | EA012 | EA013 | EA136 | EA137 |  |  |
| Clapham     | Arun           | AR026 | AR027 | AR032 | AR035 |       |       |       |  |  |
| Cocking     | Chichester     | CHI70 |       |       |       |       |       |       |  |  |
| Coldwaltham | Horsham        | HO008 | HO009 | HO010 | HO015 |       |       |       |  |  |
| Compton     | Chichester     | CHI7I | CH172 |       |       |       |       |       |  |  |
| Cooksbridge | Lewes          | LE090 | LEII5 |       |       |       |       |       |  |  |
| Corhampton  | Winchester     | WI022 | WI075 |       |       |       |       |       |  |  |
| Crossbush   | Arun           | AR037 |       |       |       |       |       |       |  |  |
| Ditchling   | Lewes          | LE091 |       |       |       |       |       |       |  |  |
| Dockenfield | East Hampshire | EA121 |       |       |       |       |       |       |  |  |
| Droxford    | Winchester     | WI013 | WI023 | WI024 | WI025 | WI032 | WI047 | W1060 |  |  |
| Eartham     | Chichester     | CH155 |       |       |       |       |       |       |  |  |