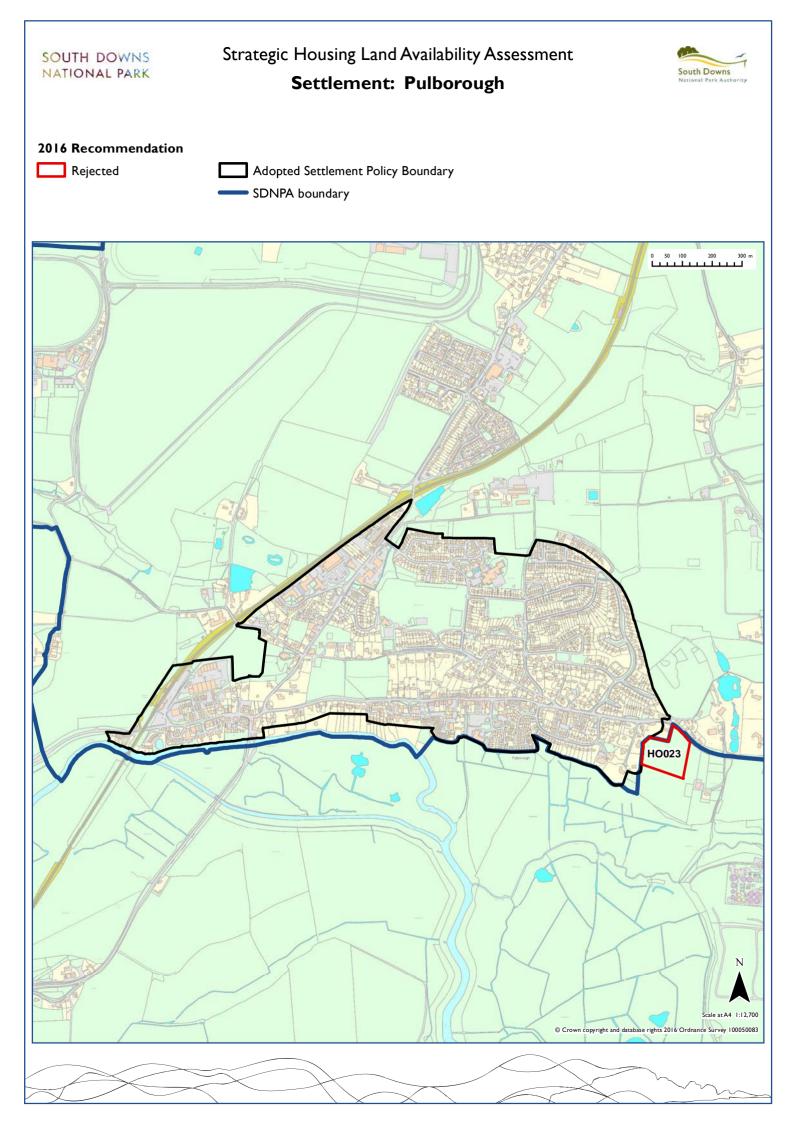

| Newhaven    | Lewes          | LE024 | LE028 | LE048   | LE080 | LE092 | LE093 |       |       |       |       |       |       |
|-------------|----------------|-------|-------|---------|-------|-------|-------|-------|-------|-------|-------|-------|-------|
| Northchapel | Chichester     | CH074 | CH075 | CH076   | CH077 | CH078 | CH079 | CH080 | CH081 | CH082 | CH083 | CH084 | CH145 |
| Offham      | Lewes          | LE078 |       |         |       |       |       |       |       |       |       |       |       |
| Owlesbury   | Winchester     | WI067 | WI068 | WI069   | WI070 |       |       |       |       |       |       |       |       |
| Patching    | Arun           | AR006 | AR042 |         |       |       |       |       |       |       |       |       |       |
| Peacehaven  | Lewes          | AR006 | AR042 |         |       |       |       |       |       |       |       |       |       |
| Petersfield | East Hampshire | EA046 | EA047 | EA048   | EA049 | EA050 | EA051 | EA054 | EA055 | EA057 | EA058 | EA059 | EA061 |
|             |                | EA063 | EA065 | EA067   | EA068 | EA069 | EA070 | EA071 | EA072 | EA073 | EA074 | EA075 | EA076 |
|             |                | EA082 | EA083 | EA107   | EA108 | EAII2 | EAI15 | EAII6 | EAI18 | EA145 |       |       |       |
| Petworth    | Chichester     | CH085 | CH086 | CH087   | CH088 | CH089 | CH091 | CH092 | CH093 | CH094 | CH095 | CH096 | CH097 |
| Poynings    | Mid Sussex     | MI007 |       |         |       |       |       |       |       |       |       |       |       |
| Pulborough  | Horsham        | HO023 |       |         |       |       |       |       |       |       |       |       |       |
| Pyecombe    | Mid Sussex     | MI005 | MI010 |         |       |       |       |       |       |       |       |       |       |
| Rake        | Chichester     | СНІТІ | CHI12 |         |       |       |       |       |       |       |       |       |       |
| Ringmer     | Lewes          | LE031 | LE045 | LE052   |       |       |       |       |       |       |       |       |       |
| Rodmell     | Lewes          | LE086 | LE095 | LEI I O | LEII3 |       |       |       |       |       |       |       |       |
| Rogate      | Chichester     | CHI04 | CH105 | CH106   | CH107 | CH108 | CH109 | CHII0 |       |       |       |       |       |