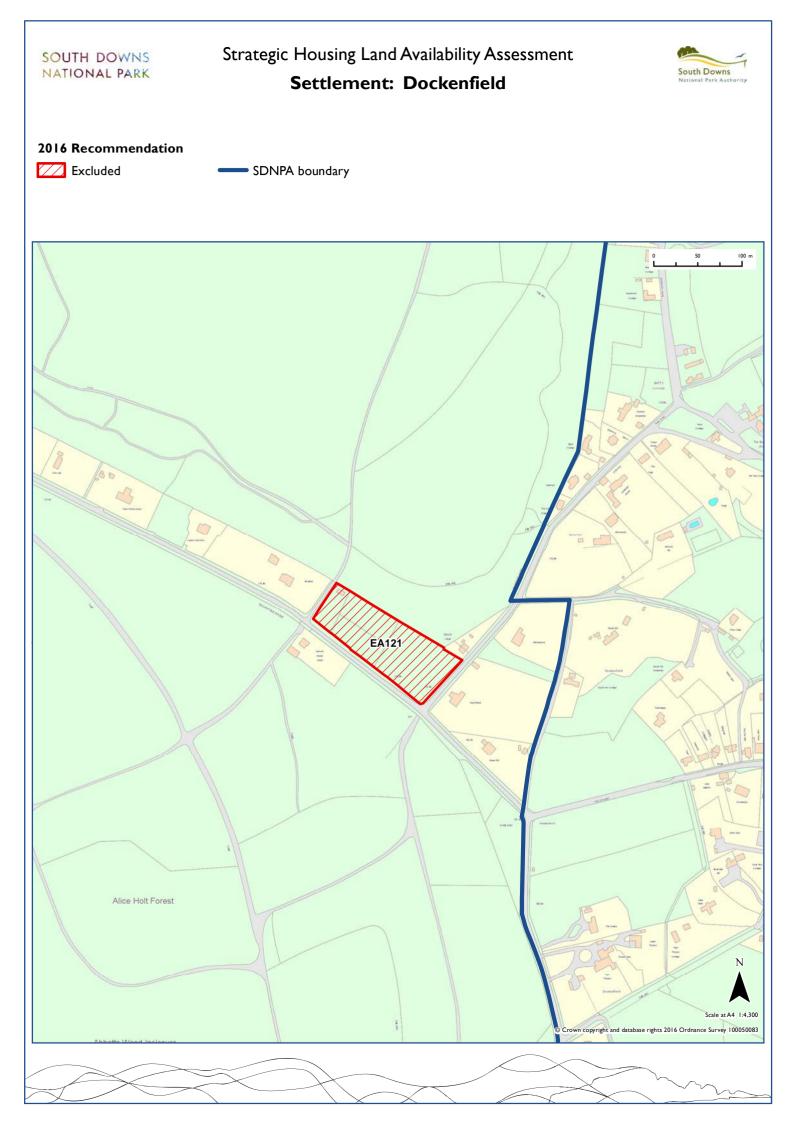

| Byworth     | Chichester     | CHI57 |       |       |       |       |       |       |  |  |
|-------------|----------------|-------|-------|-------|-------|-------|-------|-------|--|--|
| Charlton    | Chichester     | CH008 | CH009 | CH010 | CH011 |       |       |       |  |  |
| Chawton     | East Hampshire | EA008 |       |       |       |       |       |       |  |  |
| Cheriton    | Winchester     | WI043 | WI059 | WI071 | WI073 |       |       |       |  |  |
| Chilgrove   | Chichester     | CH005 | CH006 |       |       |       |       |       |  |  |
| Clanfield   | Winchester     | EA009 | EA010 | EA011 | EA012 | EA013 | EA136 | EA137 |  |  |
| Clapham     | Arun           | AR026 | AR027 | AR032 | AR035 |       |       |       |  |  |
| Cocking     | Chichester     | CHI70 |       |       |       |       |       |       |  |  |
| Coldwaltham | Horsham        | HO008 | HO009 | HO010 | HO015 |       |       |       |  |  |
| Compton     | Chichester     | CHI7I | CH172 |       |       |       |       |       |  |  |
| Cooksbridge | Lewes          | LE090 | LEII5 |       |       |       |       |       |  |  |
| Corhampton  | Winchester     | WI022 | WI075 |       |       |       |       |       |  |  |
| Crossbush   | Arun           | AR037 |       |       |       |       |       |       |  |  |
| Ditchling   | Lewes          | LE091 |       |       |       |       |       |       |  |  |
| Dockenfield | East Hampshire | EA121 |       |       |       |       |       |       |  |  |
| Droxford    | Winchester     | WI013 | WI023 | WI024 | WI025 | WI032 | WI047 | W1060 |  |  |
| Eartham     | Chichester     | CH155 |       |       |       |       |       |       |  |  |