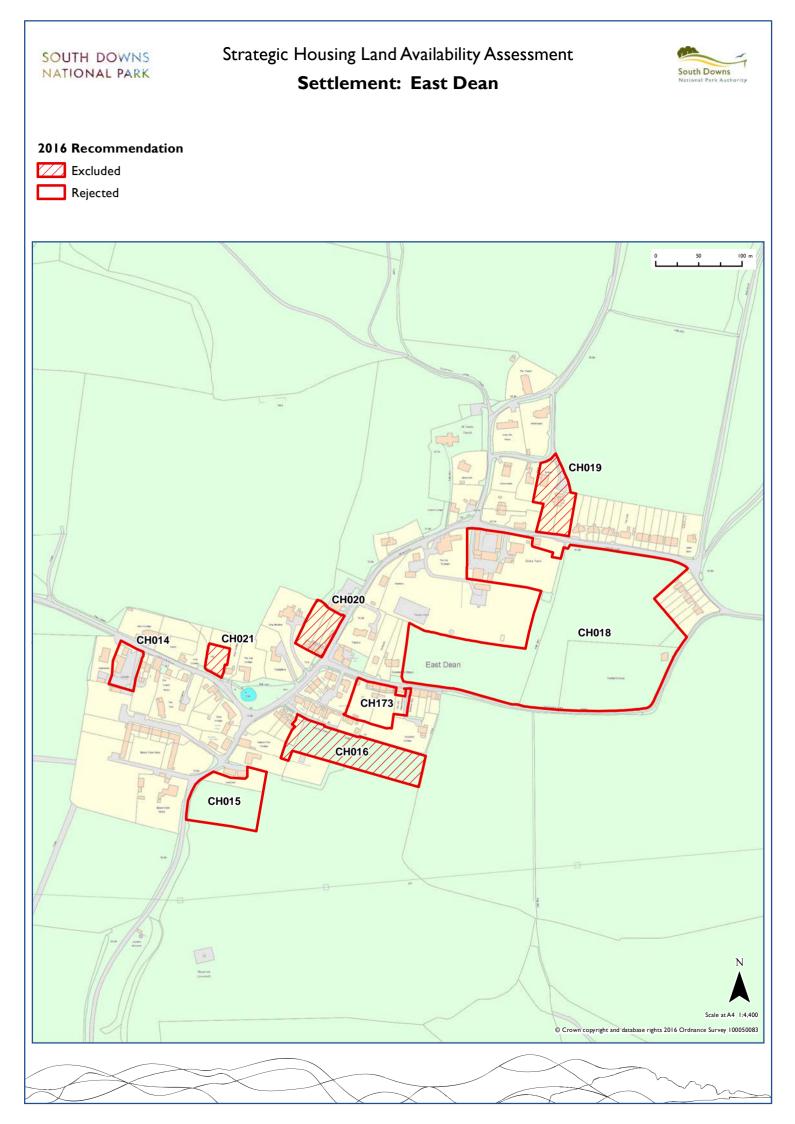

| Easebourne       | Chichester     | CH059 | CH063 | CH064 | CH065 | CH071 | CH072 | CHI47 | CH162 | CH163 | CH185 |       |       |
|------------------|----------------|-------|-------|-------|-------|-------|-------|-------|-------|-------|-------|-------|-------|
| Eastbourne       | Eastbourne     | EB002 | EB003 | EB006 |       |       |       |       |       |       |       |       |       |
| East Ashling     | Chichester     | CH012 | CH013 |       |       |       |       |       |       |       |       |       |       |
| East Chiltington | Lewes          | LE077 | LE082 | LE083 |       |       |       |       |       |       |       |       |       |
| East Dean        | Chichester     | CH014 | CH015 | CH016 | CH018 | CH019 | CH020 | CH021 | CH173 |       |       |       |       |
| East Dean        | Eastbourne     | EB001 |       |       |       |       |       |       |       |       |       |       |       |
| East Meon        | East Hampshire | EA014 | EA015 | EA016 | EA125 | EA126 | EA127 | EA128 | EA129 | EA131 | EA132 | EA133 | EA134 |
| East Worldham    | East Hampshire | EA100 | EAIOI | EA102 |       |       |       |       |       |       |       |       |       |
| Easton           | Winchester     | WI062 |       |       |       |       |       |       |       |       |       |       |       |
| Exton            | Winchester     | WI050 | WI051 |       |       |       |       |       |       |       |       |       |       |
| Falmer           | Lewes          | LE006 | LE009 | LE013 |       |       |       |       |       |       |       |       |       |
| Farringdon       | East Hampshire | EA017 |       |       |       |       |       |       |       |       |       |       |       |
| Fernhurst        | Chichester     | CH022 | CH024 | CH025 | CH026 | CH028 | CH150 | CH159 | CH175 | CH176 |       |       |       |
| Findon           | Arun           | AR005 | AR008 | AR009 | AR011 | AR013 | AR015 | AR016 | AR017 | AR018 | AR019 | AR020 | AR021 |
|                  |                | AR022 | AR034 | AR046 | AR047 |       |       |       |       |       |       |       |       |
| Firle            | Lewes          | LE001 |       |       |       |       |       |       |       |       |       |       |       |
| Fittleworth      | Chichester     | CH030 | CH031 | CH032 | CH033 | CH034 |       |       |       |       |       |       |       |