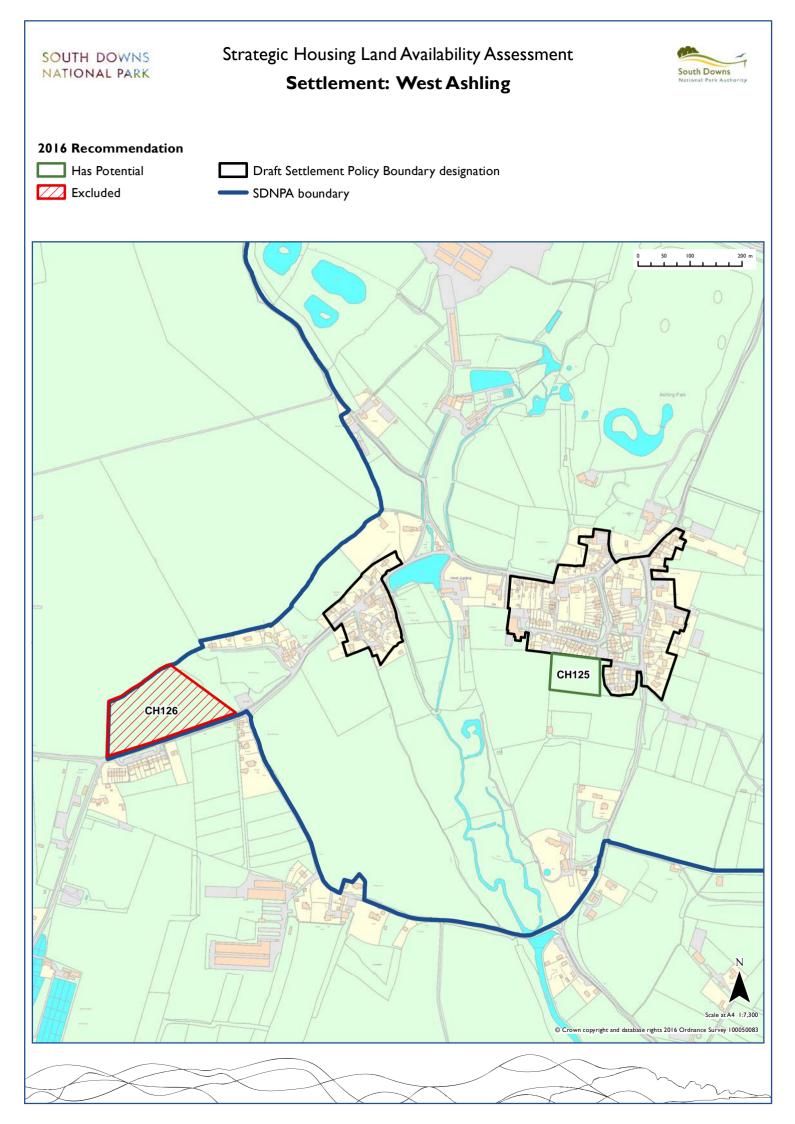

| Twyford          | Winchester           | WI003 | WI004 | WI006 | WI017 | WI046 | WI056 | WI057 | W1066 |
|------------------|----------------------|-------|-------|-------|-------|-------|-------|-------|-------|
| Upper Beeding    | Horsham              | HO022 | HO025 |       |       |       |       |       |       |
| Upper Farringdon | East Hampshire       | EA122 |       |       |       |       |       |       |       |
| Walderton        | Chichester           | CH180 |       |       |       |       |       |       |       |
| Warnford         | Winchester           | WI002 | WI026 | WI027 | WI028 |       |       |       |       |
| Warningcamp      | Arun                 | AR029 | AR030 | AR044 | AR045 |       |       |       |       |
| Washington       | Horsham              | HO024 |       |       |       |       |       |       |       |
| Watersfield      | Horsham              | HO013 | HO014 |       |       |       |       |       |       |
| Wepham           | Arun                 | AR025 |       |       |       |       |       |       |       |
| West Ashling     | Chichester           | CH125 | CH126 |       |       |       |       |       |       |
| West Dean        | Chichester           | CH181 | CH182 | CH183 | CH184 |       |       |       |       |
| West Lavington   | Chichester           | CH129 |       |       |       |       |       |       |       |
| West Meon        | Winchester           | WI009 | WI010 | WI014 | WI015 | WI055 | WI058 |       |       |
| Wilmington       | Wealden              | WE008 | WE009 |       |       |       |       |       |       |
| Winchester       | Winchester           | WI016 | WI029 | WI034 |       |       |       |       |       |
| Woodingdean      | Brighton and<br>Hove | BR002 |       |       |       |       |       |       |       |