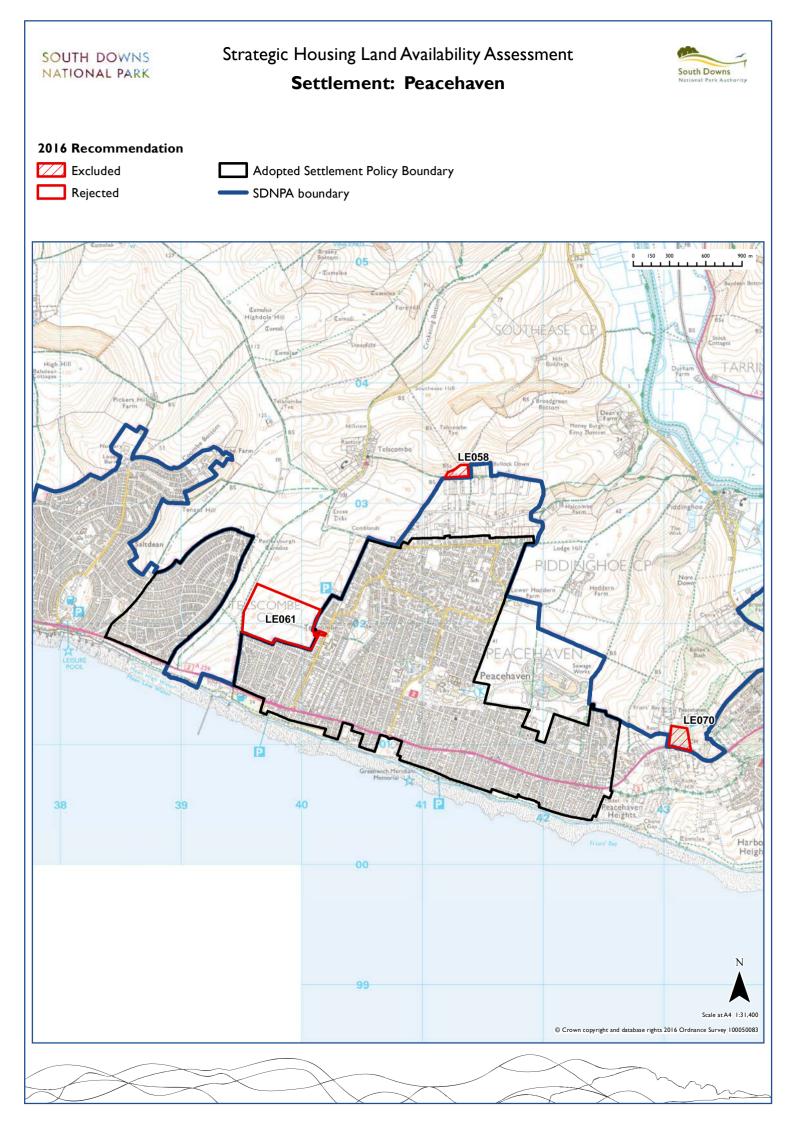

| Newhaven    | Lewes          | LE024 | LE028 | LE048   | LE080 | LE092 | LE093 |       |       |       |       |       |       |
|-------------|----------------|-------|-------|---------|-------|-------|-------|-------|-------|-------|-------|-------|-------|
| Northchapel | Chichester     | CH074 | CH075 | CH076   | CH077 | CH078 | CH079 | CH080 | CH081 | CH082 | CH083 | CH084 | CH145 |
| Offham      | Lewes          | LE078 |       |         |       |       |       |       |       |       |       |       |       |
| Owlesbury   | Winchester     | WI067 | WI068 | WI069   | WI070 |       |       |       |       |       |       |       |       |
| Patching    | Arun           | AR006 | AR042 |         |       |       |       |       |       |       |       |       |       |
| Peacehaven  | Lewes          | AR006 | AR042 |         |       |       |       |       |       |       |       |       |       |
| Petersfield | East Hampshire | EA046 | EA047 | EA048   | EA049 | EA050 | EA051 | EA054 | EA055 | EA057 | EA058 | EA059 | EA061 |
|             |                | EA063 | EA065 | EA067   | EA068 | EA069 | EA070 | EA071 | EA072 | EA073 | EA074 | EA075 | EA076 |
|             |                | EA082 | EA083 | EA107   | EA108 | EAII2 | EAI15 | EAII6 | EAI18 | EA145 |       |       |       |
| Petworth    | Chichester     | CH085 | CH086 | CH087   | CH088 | CH089 | CH091 | CH092 | CH093 | CH094 | CH095 | CH096 | CH097 |
| Poynings    | Mid Sussex     | MI007 |       |         |       |       |       |       |       |       |       |       |       |
| Pulborough  | Horsham        | HO023 |       |         |       |       |       |       |       |       |       |       |       |
| Pyecombe    | Mid Sussex     | MI005 | MI010 |         |       |       |       |       |       |       |       |       |       |
| Rake        | Chichester     | СНІТІ | CHI12 |         |       |       |       |       |       |       |       |       |       |
| Ringmer     | Lewes          | LE031 | LE045 | LE052   |       |       |       |       |       |       |       |       |       |
| Rodmell     | Lewes          | LE086 | LE095 | LEI I O | LEII3 |       |       |       |       |       |       |       |       |
| Rogate      | Chichester     | CHI04 | CH105 | CH106   | CH107 | CH108 | CH109 | CHII0 |       |       |       |       |       |