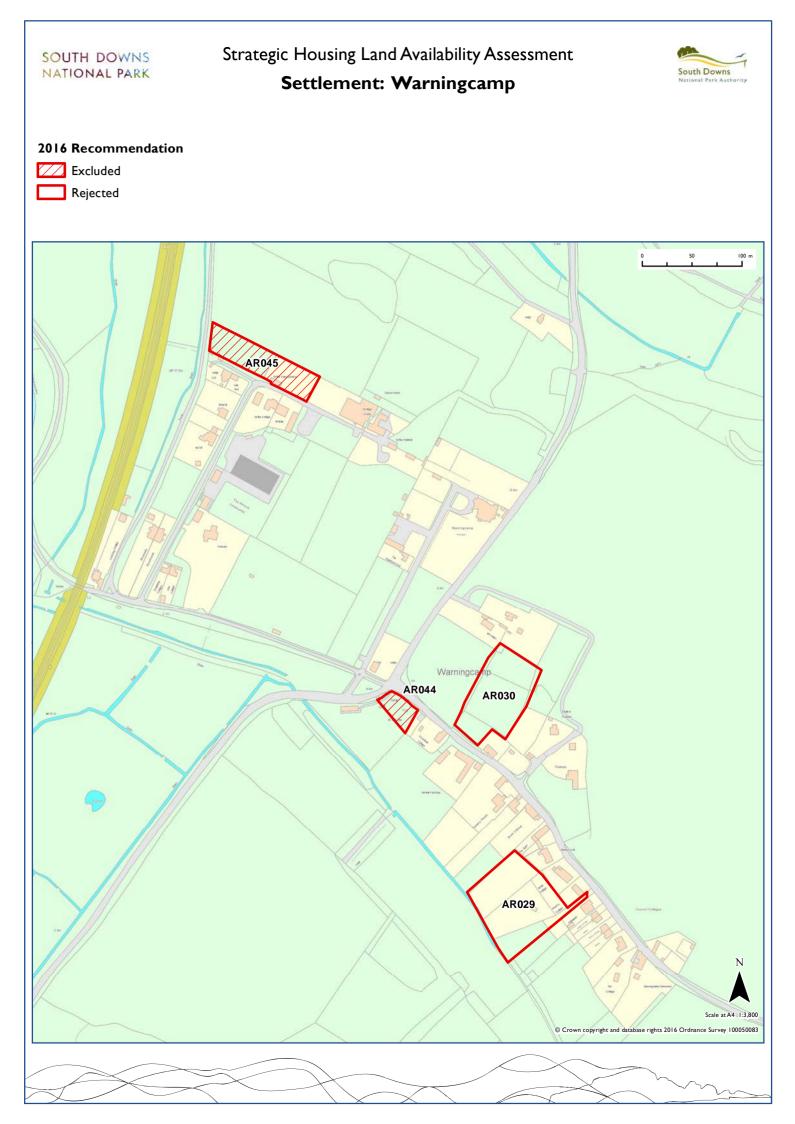

| Twyford          | Winchester           | WI003 | WI004 | WI006 | WI017 | WI046 | WI056 | WI057 | W1066 |
|------------------|----------------------|-------|-------|-------|-------|-------|-------|-------|-------|
| Upper Beeding    | Horsham              | HO022 | HO025 |       |       |       |       |       |       |
| Upper Farringdon | East Hampshire       | EA122 |       |       |       |       |       |       |       |
| Walderton        | Chichester           | CH180 |       |       |       |       |       |       |       |
| Warnford         | Winchester           | WI002 | WI026 | WI027 | WI028 |       |       |       |       |
| Warningcamp      | Arun                 | AR029 | AR030 | AR044 | AR045 |       |       |       |       |
| Washington       | Horsham              | HO024 |       |       |       |       |       |       |       |
| Watersfield      | Horsham              | HO013 | HO014 |       |       |       |       |       |       |
| Wepham           | Arun                 | AR025 |       |       |       |       |       |       |       |
| West Ashling     | Chichester           | CH125 | CH126 |       |       |       |       |       |       |
| West Dean        | Chichester           | CH181 | CH182 | CH183 | CH184 |       |       |       |       |
| West Lavington   | Chichester           | CH129 |       |       |       |       |       |       |       |
| West Meon        | Winchester           | WI009 | WI010 | WI014 | WI015 | WI055 | WI058 |       |       |
| Wilmington       | Wealden              | WE008 | WE009 |       |       |       |       |       |       |
| Winchester       | Winchester           | WI016 | WI029 | WI034 |       |       |       |       |       |
| Woodingdean      | Brighton and<br>Hove | BR002 |       |       |       |       |       |       |       |