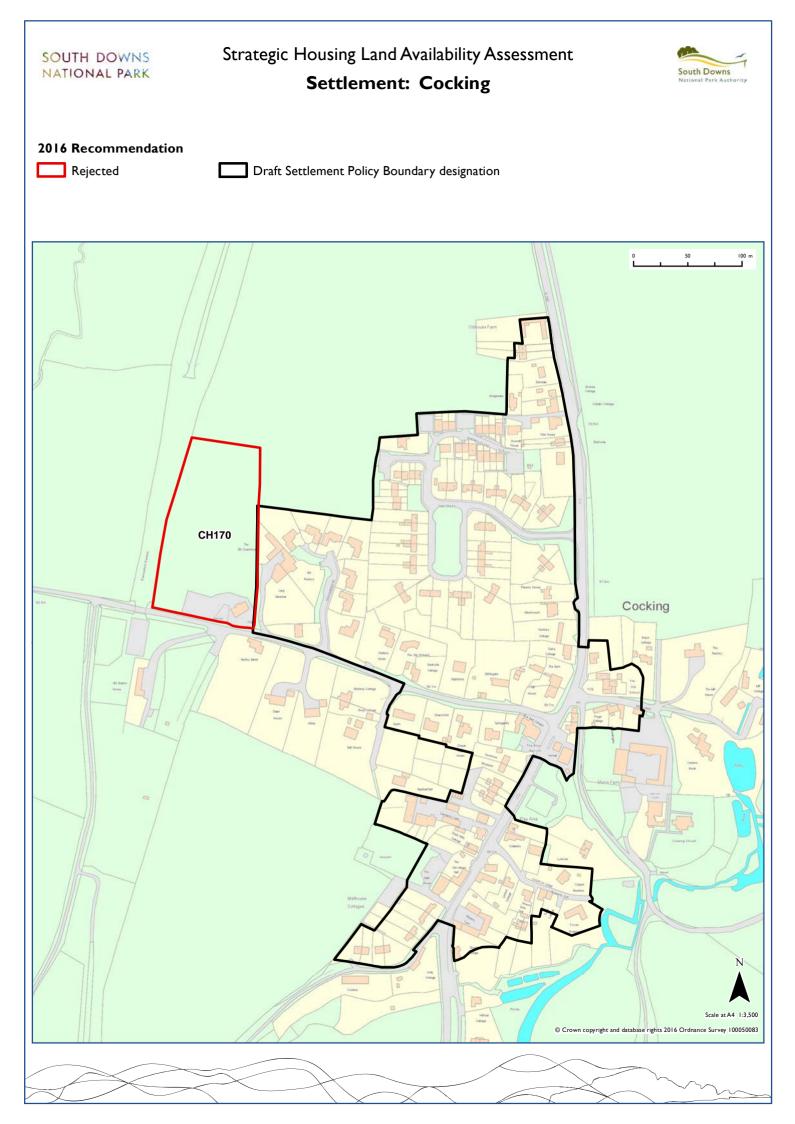

| Byworth     | Chichester     | CHI57 |       |       |       |       |       |       |  |  |
|-------------|----------------|-------|-------|-------|-------|-------|-------|-------|--|--|
| Charlton    | Chichester     | CH008 | CH009 | CH010 | CH011 |       |       |       |  |  |
| Chawton     | East Hampshire | EA008 |       |       |       |       |       |       |  |  |
| Cheriton    | Winchester     | WI043 | WI059 | WI071 | WI073 |       |       |       |  |  |
| Chilgrove   | Chichester     | CH005 | CH006 |       |       |       |       |       |  |  |
| Clanfield   | Winchester     | EA009 | EA010 | EA011 | EA012 | EA013 | EA136 | EA137 |  |  |
| Clapham     | Arun           | AR026 | AR027 | AR032 | AR035 |       |       |       |  |  |
| Cocking     | Chichester     | CHI70 |       |       |       |       |       |       |  |  |
| Coldwaltham | Horsham        | HO008 | HO009 | HO010 | HO015 |       |       |       |  |  |
| Compton     | Chichester     | CHI7I | CH172 |       |       |       |       |       |  |  |
| Cooksbridge | Lewes          | LE090 | LEII5 |       |       |       |       |       |  |  |
| Corhampton  | Winchester     | WI022 | WI075 |       |       |       |       |       |  |  |
| Crossbush   | Arun           | AR037 |       |       |       |       |       |       |  |  |
| Ditchling   | Lewes          | LE091 |       |       |       |       |       |       |  |  |
| Dockenfield | East Hampshire | EA121 |       |       |       |       |       |       |  |  |
| Droxford    | Winchester     | WI013 | WI023 | WI024 | WI025 | WI032 | WI047 | W1060 |  |  |
| Eartham     | Chichester     | CH155 |       |       |       |       |       |       |  |  |