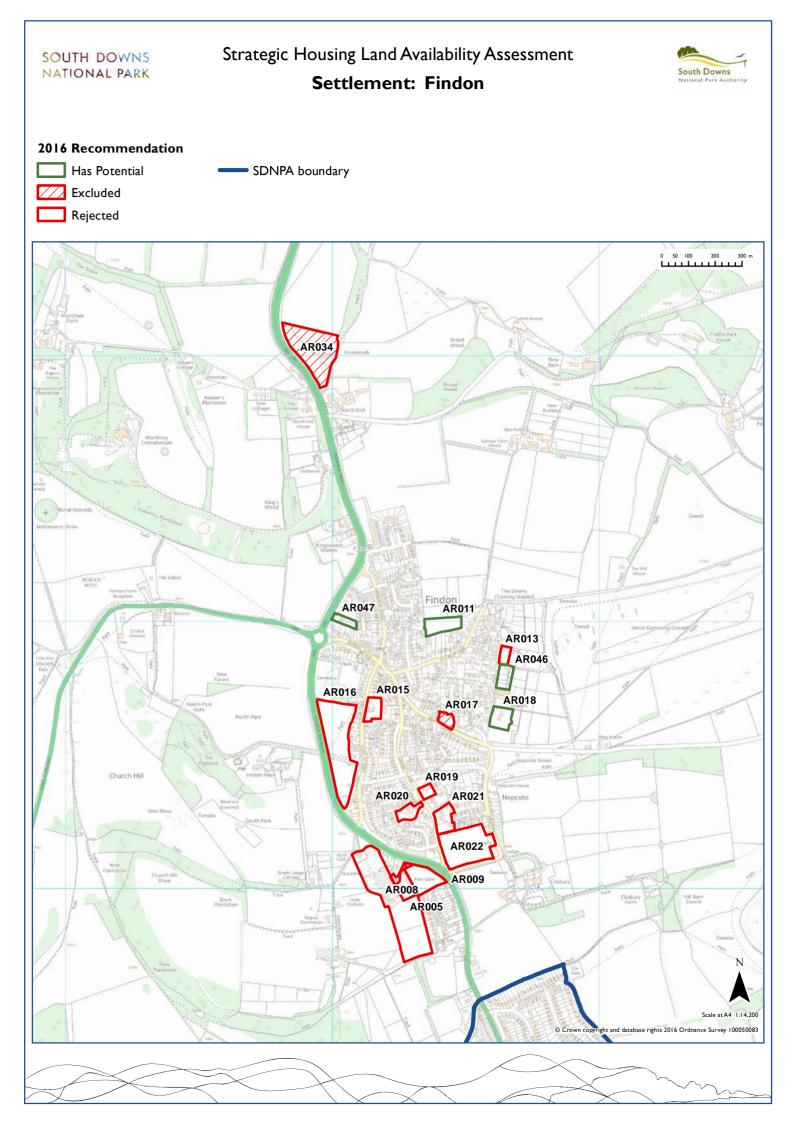

| Easebourne       | Chichester     | CH059 | CH063 | CH064 | CH065 | CH071 | CH072 | CHI47 | CH162 | CH163 | CH185 |       |       |
|------------------|----------------|-------|-------|-------|-------|-------|-------|-------|-------|-------|-------|-------|-------|
| Eastbourne       | Eastbourne     | EB002 | EB003 | EB006 |       |       |       |       |       |       |       |       |       |
| East Ashling     | Chichester     | CH012 | CH013 |       |       |       |       |       |       |       |       |       |       |
| East Chiltington | Lewes          | LE077 | LE082 | LE083 |       |       |       |       |       |       |       |       |       |
| East Dean        | Chichester     | CH014 | CH015 | CH016 | CH018 | CH019 | CH020 | CH021 | CH173 |       |       |       |       |
| East Dean        | Eastbourne     | EB001 |       |       |       |       |       |       |       |       |       |       |       |
| East Meon        | East Hampshire | EA014 | EA015 | EA016 | EA125 | EA126 | EA127 | EA128 | EA129 | EA131 | EA132 | EA133 | EA134 |
| East Worldham    | East Hampshire | EA100 | EAIOI | EA102 |       |       |       |       |       |       |       |       |       |
| Easton           | Winchester     | WI062 |       |       |       |       |       |       |       |       |       |       |       |
| Exton            | Winchester     | WI050 | WI051 |       |       |       |       |       |       |       |       |       |       |
| Falmer           | Lewes          | LE006 | LE009 | LE013 |       |       |       |       |       |       |       |       |       |
| Farringdon       | East Hampshire | EA017 |       |       |       |       |       |       |       |       |       |       |       |
| Fernhurst        | Chichester     | CH022 | CH024 | CH025 | CH026 | CH028 | CH150 | CH159 | CH175 | CH176 |       |       |       |
| Findon           | Arun           | AR005 | AR008 | AR009 | AR011 | AR013 | AR015 | AR016 | AR017 | AR018 | AR019 | AR020 | AR021 |
|                  |                | AR022 | AR034 | AR046 | AR047 |       |       |       |       |       |       |       |       |
| Firle            | Lewes          | LE001 |       |       |       |       |       |       |       |       |       |       |       |
| Fittleworth      | Chichester     | CH030 | CH031 | CH032 | CH033 | CH034 |       |       |       |       |       |       |       |