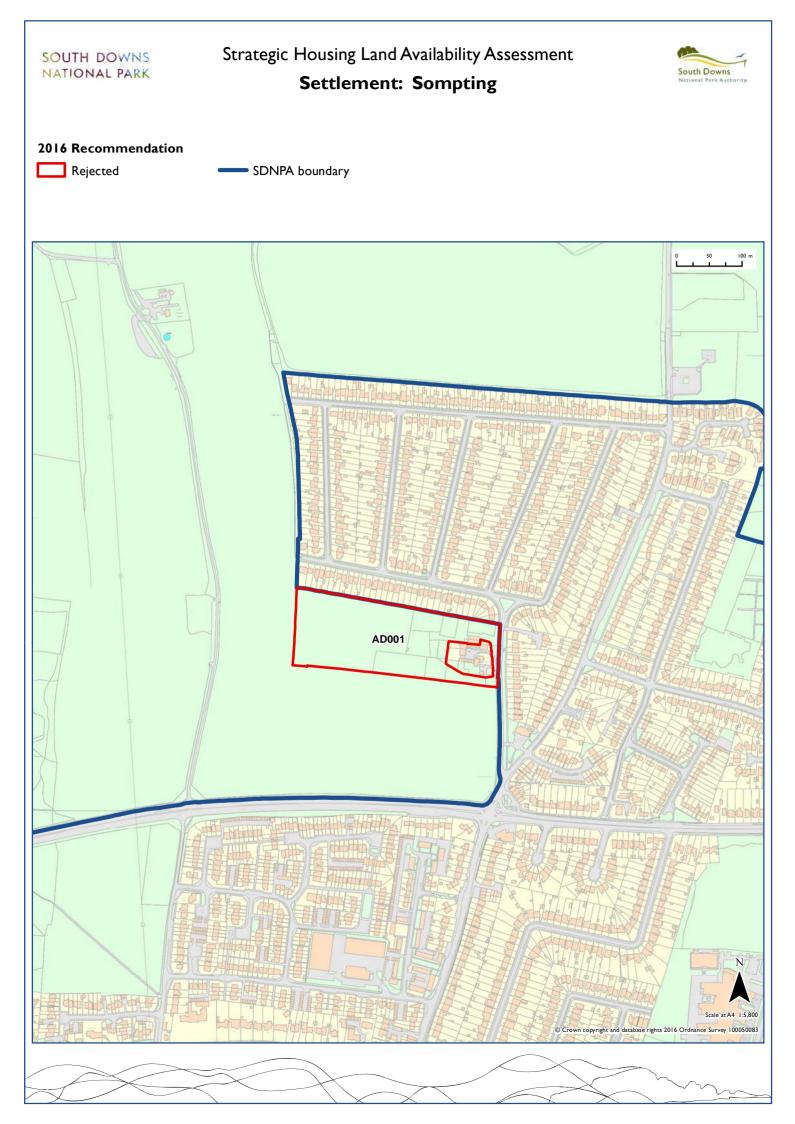

| Rottingdean   | Brighton and   | BR001 |       |        |       |       |       |       |       |       |       |  |
|---------------|----------------|-------|-------|--------|-------|-------|-------|-------|-------|-------|-------|--|
|               | Hove           |       |       |        |       |       |       |       |       |       |       |  |
| Seaford       | Lewes          | LE089 | LE094 | LE105  | LEI06 | LE107 | LE108 | LE109 | LE034 |       |       |  |
| Selborne      | East Hampshire | EA085 | EA087 | EA088  | EAIII | EA146 |       |       |       |       |       |  |
| Selden        | Arun           | AR033 |       |        |       |       |       |       |       |       |       |  |
| Selham        | Chichester     | CH151 |       |        |       |       |       |       |       |       |       |  |
| Sheet         | East Hampshire | EA052 | EA053 | EA056  | EA060 | EA064 | EA066 | EA078 | EA091 | EA095 | EA159 |  |
| Shoreham      | Adur           | AD003 |       |        |       |       |       |       |       |       |       |  |
| Singleton     | Chichester     | CHI13 | CHI14 | CHI15  | CHI16 |       |       |       |       |       |       |  |
| Slindon       | Arun           | AR028 | AR031 | AR036  | AR043 |       |       |       |       |       |       |  |
| Sompting      | Adur           | AD001 |       |        |       |       |       |       |       |       |       |  |
| South Harting | Chichester     | CHI17 | CHI18 | CH121  | CH122 | CH179 |       |       |       |       |       |  |
| Southwick     | Adur           | AD005 | AD006 |        |       |       |       |       |       |       |       |  |
| Stedham       | Chichester     | CH123 |       |        |       |       |       |       |       |       |       |  |
| Steep         | East Hampshire | EA094 | EA150 | EA152  | EA153 |       |       |       |       |       |       |  |
| Steyning      | Horsham        | HO006 | HO007 |        |       |       |       |       |       |       |       |  |
| Stroud        | East Hampshire | EA096 | EA097 | EA098  | EA099 | EA103 | EA105 |       |       |       |       |  |
| Swanmore      | Winchester     | W1001 | WI030 | WI03 I | WI036 |       |       |       |       |       |       |  |