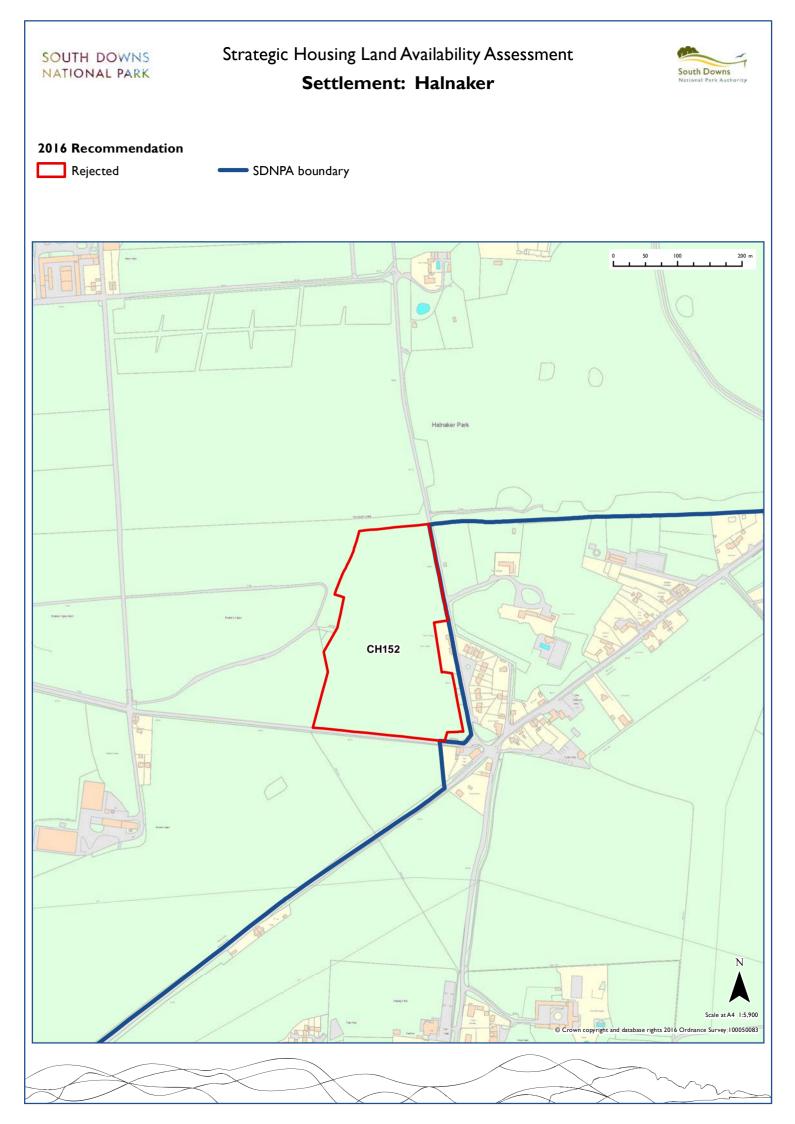

| Fulking         | Mid Sussex     | MI001 |       |       |       |       |       |       |       |       |       |       |       |
|-----------------|----------------|-------|-------|-------|-------|-------|-------|-------|-------|-------|-------|-------|-------|
| Funtington      | Chichester     | CHI77 |       |       |       |       |       |       |       |       |       |       |       |
| Glynde          | Lewes          | LE071 |       |       |       |       |       |       |       |       |       |       |       |
| Graffham        | Chichester     | CH035 | CH036 | CH037 |       |       |       |       |       |       |       |       |       |
| Greatham        | East Hampshire | EA021 | EA022 | EA024 | EA025 | EAI17 | EA140 | EA160 |       |       |       |       |       |
| Halnaker        | Chichester     | CH152 |       |       |       |       |       |       |       |       |       |       |       |
| Hambledon       | Winchester     | WI008 | WI033 | WI044 | WI052 | WI053 | WI054 |       |       |       |       |       |       |
| Hangleton       | Arun           | AR007 |       |       |       |       |       |       |       |       |       |       |       |
| Hassocks        | Mid Sussex     | MI003 | MI004 | MI006 | MI008 | MI009 |       |       |       |       |       |       |       |
| High Cross      | East Hampshire | EA019 | EA139 |       |       |       |       |       |       |       |       |       |       |
| Horndean        | East Hampshire | EA026 | EA027 | EA028 |       |       |       |       |       |       |       |       |       |
| Houghton Bridge | Horsham        | HO011 |       |       |       |       |       |       |       |       |       |       |       |
| lford           | Lewes          | LE097 | LE098 | LE099 | LE100 | LEIOI |       |       |       |       |       |       |       |
| Itchen Abbas    | Winchester     | WI035 | WI063 | WI064 |       |       |       |       |       |       |       |       |       |
| Jevington       | Wealden        | WE004 |       |       |       |       |       |       |       |       |       |       |       |
| Kingston        | Lewes          | LE002 | LE007 | LEOII | LE014 | LE017 | LE019 | LE020 | LE022 | LE029 | LE073 | LE096 | LEII6 |
| Lancing         | Adur           | AD007 |       |       |       |       |       |       |       |       |       |       |       |