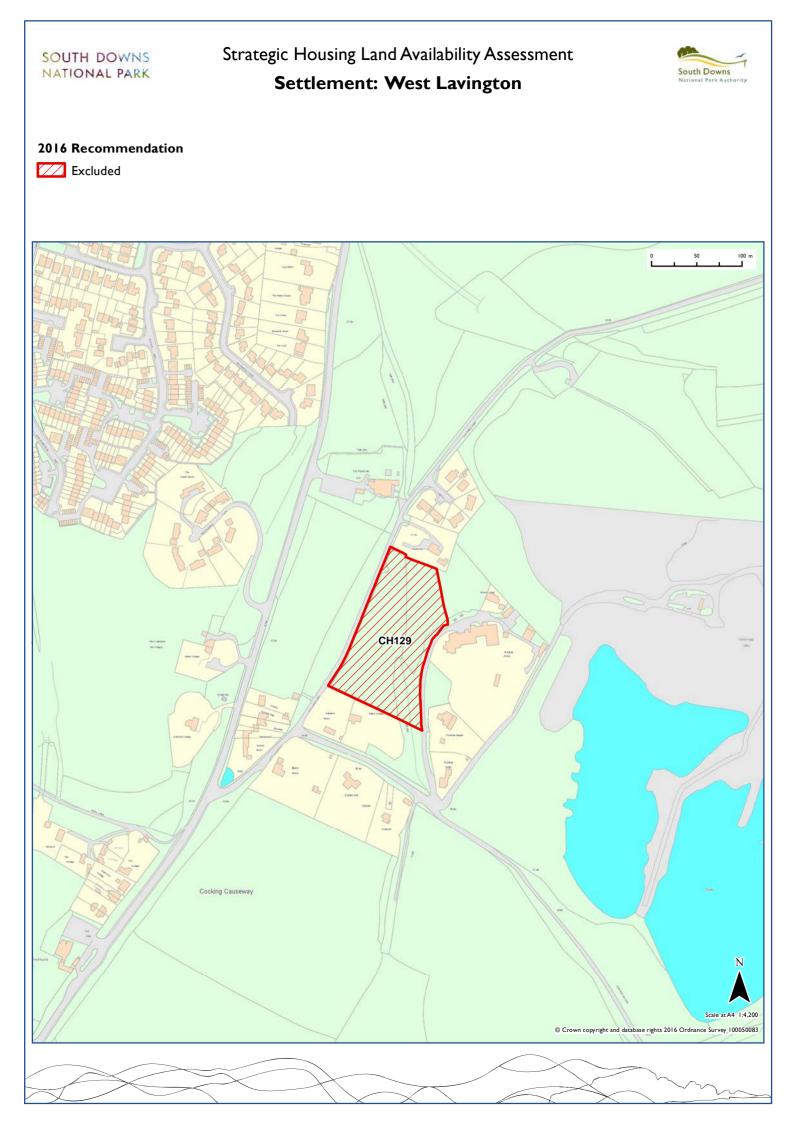

| Twyford          | Winchester           | WI003 | WI004 | WI006 | WI017 | WI046 | WI056 | WI057 | W1066 |
|------------------|----------------------|-------|-------|-------|-------|-------|-------|-------|-------|
| Upper Beeding    | Horsham              | HO022 | HO025 |       |       |       |       |       |       |
| Upper Farringdon | East Hampshire       | EA122 |       |       |       |       |       |       |       |
| Walderton        | Chichester           | CH180 |       |       |       |       |       |       |       |
| Warnford         | Winchester           | WI002 | WI026 | WI027 | WI028 |       |       |       |       |
| Warningcamp      | Arun                 | AR029 | AR030 | AR044 | AR045 |       |       |       |       |
| Washington       | Horsham              | HO024 |       |       |       |       |       |       |       |
| Watersfield      | Horsham              | HO013 | HO014 |       |       |       |       |       |       |
| Wepham           | Arun                 | AR025 |       |       |       |       |       |       |       |
| West Ashling     | Chichester           | CH125 | CH126 |       |       |       |       |       |       |
| West Dean        | Chichester           | CH181 | CH182 | CH183 | CH184 |       |       |       |       |
| West Lavington   | Chichester           | CH129 |       |       |       |       |       |       |       |
| West Meon        | Winchester           | WI009 | WI010 | WI014 | WI015 | WI055 | WI058 |       |       |
| Wilmington       | Wealden              | WE008 | WE009 |       |       |       |       |       |       |
| Winchester       | Winchester           | WI016 | WI029 | WI034 |       |       |       |       |       |
| Woodingdean      | Brighton and<br>Hove | BR002 |       |       |       |       |       |       |       |