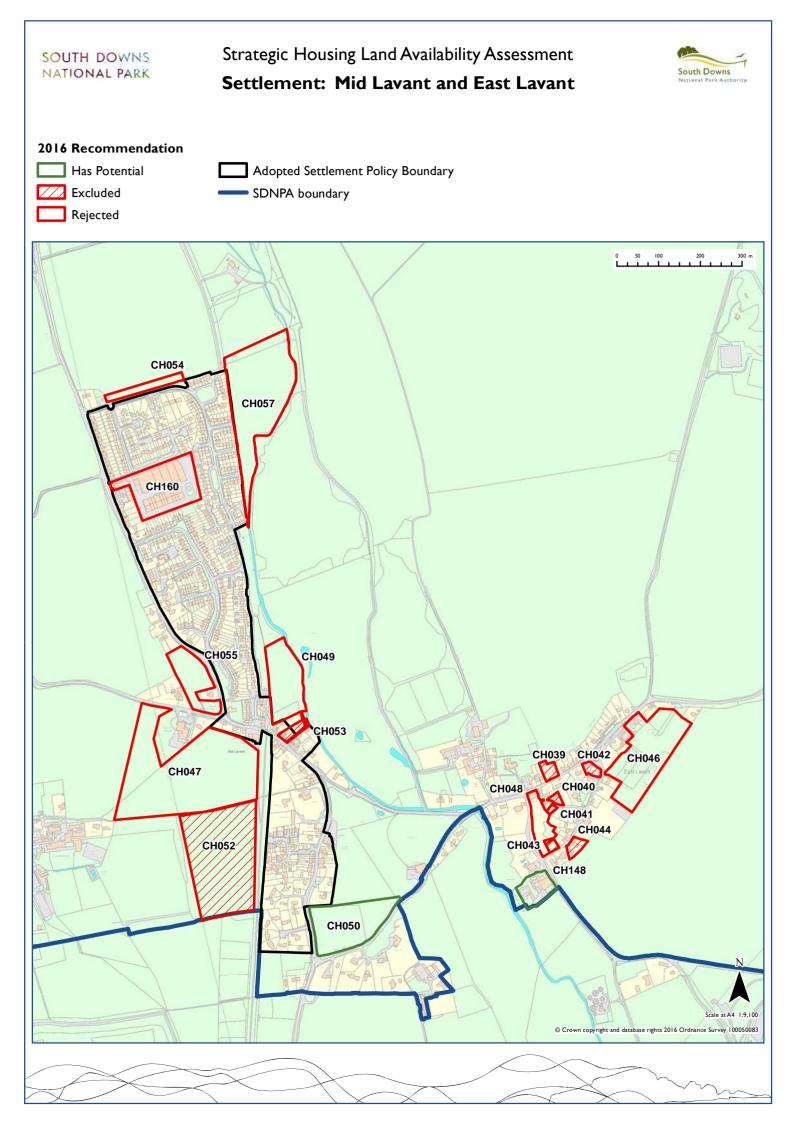

| Lewes               | Lewes          | CH186 | LE003 | LE004 | LE010 | LE012 | LE021 | LE027  | LE030 | LE033 | LE035 | LE038 | LE039 |
|---------------------|----------------|-------|-------|-------|-------|-------|-------|--------|-------|-------|-------|-------|-------|
|                     |                | LE040 | LE042 | LE044 | LE046 | LE047 | LE050 | LE05 I | LE053 | LE054 | LE056 | LE057 | LE059 |
|                     |                | LE060 | LE062 | LE068 | LE102 | LEI03 | LEIII | LEII2  | LEI14 |       |       |       |       |
| Liphook             | East Hampshire | EA029 | EA030 | EA031 | EA032 | EA033 |       |        |       |       |       |       |       |
| Liss                | East Hampshire | EA034 | EA035 | EA036 | EA038 | EA039 | EA040 | EA041  | EA042 | EA043 | EA109 | EAI19 | EA120 |
|                     |                | EA142 | EA156 | EA158 |       |       |       |        |       |       |       |       |       |
| Liss Forest         | East Hampshire | EA104 |       |       |       |       |       |        |       |       |       |       |       |
| Lower Horncroft     | Chichester     | CHI35 |       |       |       |       |       |        |       |       |       |       |       |
| Lower Upham         | Winchester     | WI042 | WI072 |       |       |       |       |        |       |       |       |       |       |
| Lurgashall          | Chichester     | CH156 | CH178 |       |       |       |       |        |       |       |       |       |       |
| Lyminster           | Arun           | AR038 | AR039 | AR040 | AR041 |       |       |        |       |       |       |       |       |
| Meonstoke           | Winchester     | WI007 | WI018 | WI021 | WI041 | WI074 |       |        |       |       |       |       |       |
| Mid Lavant and East | Chichester     | CH039 | CH040 | CH041 | CH042 | CH043 | CH044 | CH046  | CH047 | CH048 | CH049 | CH050 | CH052 |
| Lavant              |                | CH053 | CH054 | CH055 | CH057 | CH148 | CH160 |        |       |       |       |       |       |
| Midhurst            | Chichester     | CH060 | CH061 | CH062 | CH066 | CH067 | CH069 | CHI28  | CHI30 | CH131 | CH133 | CHI34 | CHI37 |
|                     |                | CH164 | CH165 | CH166 | CH167 | CH188 | CH189 |        |       |       |       |       |       |
| Milland             | Chichester     | EA143 | EA144 |       |       |       |       |        |       |       |       |       |       |