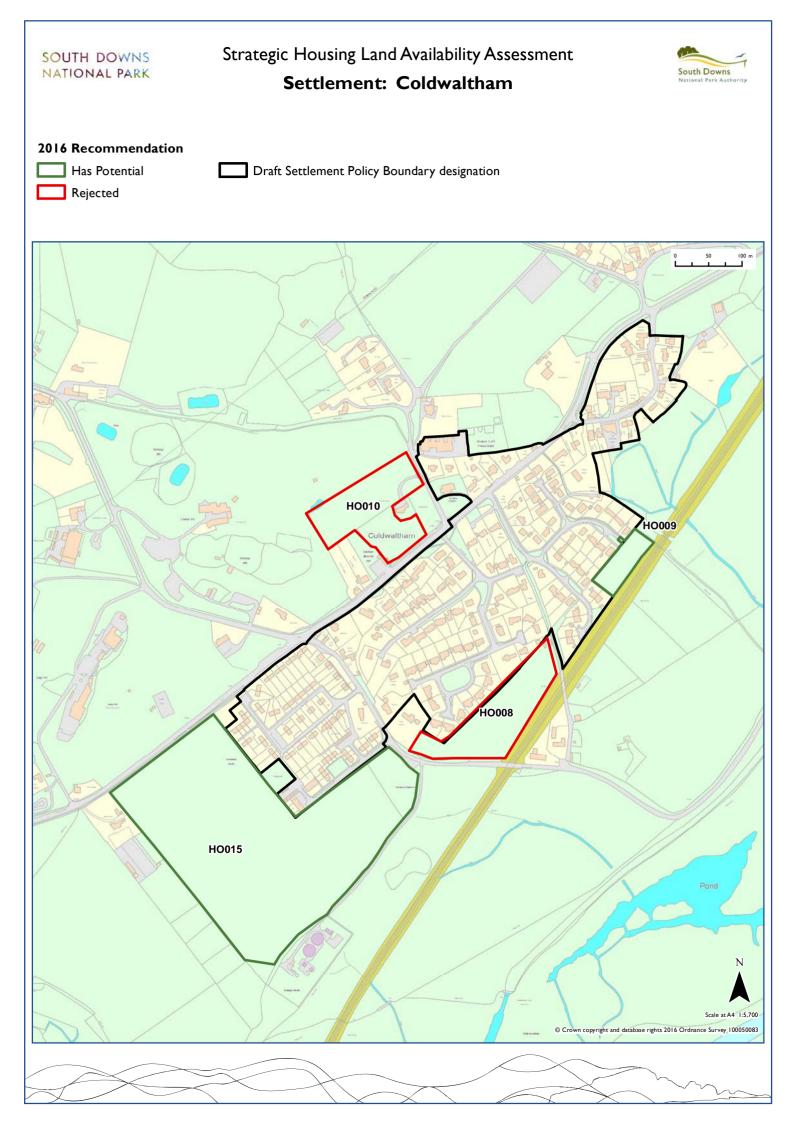

| Byworth     | Chichester     | CHI57 |       |       |       |       |       |       |  |  |
|-------------|----------------|-------|-------|-------|-------|-------|-------|-------|--|--|
| Charlton    | Chichester     | CH008 | CH009 | CH010 | CH011 |       |       |       |  |  |
| Chawton     | East Hampshire | EA008 |       |       |       |       |       |       |  |  |
| Cheriton    | Winchester     | WI043 | WI059 | WI071 | WI073 |       |       |       |  |  |
| Chilgrove   | Chichester     | CH005 | CH006 |       |       |       |       |       |  |  |
| Clanfield   | Winchester     | EA009 | EA010 | EA011 | EA012 | EA013 | EA136 | EA137 |  |  |
| Clapham     | Arun           | AR026 | AR027 | AR032 | AR035 |       |       |       |  |  |
| Cocking     | Chichester     | CHI70 |       |       |       |       |       |       |  |  |
| Coldwaltham | Horsham        | HO008 | HO009 | HO010 | HO015 |       |       |       |  |  |
| Compton     | Chichester     | CHI7I | CH172 |       |       |       |       |       |  |  |
| Cooksbridge | Lewes          | LE090 | LEII5 |       |       |       |       |       |  |  |
| Corhampton  | Winchester     | WI022 | WI075 |       |       |       |       |       |  |  |
| Crossbush   | Arun           | AR037 |       |       |       |       |       |       |  |  |
| Ditchling   | Lewes          | LE091 |       |       |       |       |       |       |  |  |
| Dockenfield | East Hampshire | EA121 |       |       |       |       |       |       |  |  |
| Droxford    | Winchester     | WI013 | WI023 | WI024 | WI025 | WI032 | WI047 | W1060 |  |  |
| Eartham     | Chichester     | CH155 |       |       |       |       |       |       |  |  |