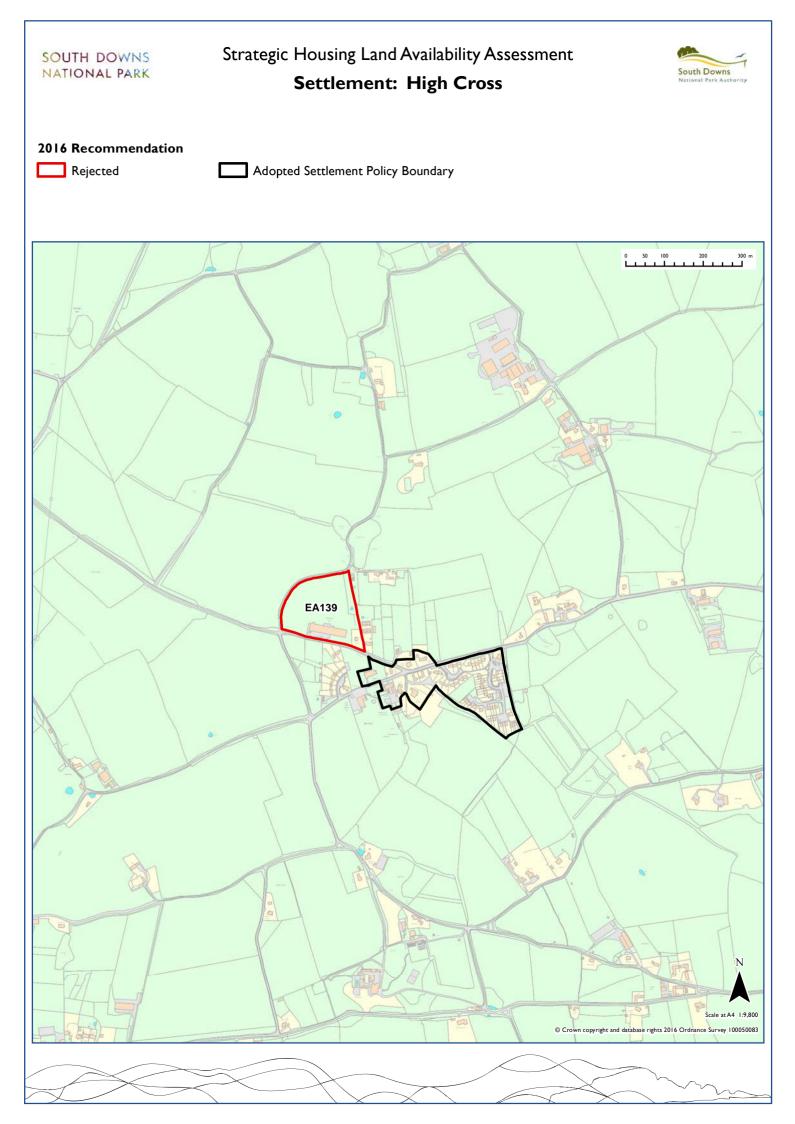

| Fulking         | Mid Sussex     | MI001 |       |       |       |       |       |       |       |       |       |       |       |
|-----------------|----------------|-------|-------|-------|-------|-------|-------|-------|-------|-------|-------|-------|-------|
| Funtington      | Chichester     | CHI77 |       |       |       |       |       |       |       |       |       |       |       |
| Glynde          | Lewes          | LE071 |       |       |       |       |       |       |       |       |       |       |       |
| Graffham        | Chichester     | CH035 | CH036 | CH037 |       |       |       |       |       |       |       |       |       |
| Greatham        | East Hampshire | EA021 | EA022 | EA024 | EA025 | EAI17 | EA140 | EA160 |       |       |       |       |       |
| Halnaker        | Chichester     | CH152 |       |       |       |       |       |       |       |       |       |       |       |
| Hambledon       | Winchester     | WI008 | WI033 | WI044 | WI052 | WI053 | WI054 |       |       |       |       |       |       |
| Hangleton       | Arun           | AR007 |       |       |       |       |       |       |       |       |       |       |       |
| Hassocks        | Mid Sussex     | MI003 | MI004 | MI006 | MI008 | MI009 |       |       |       |       |       |       |       |
| High Cross      | East Hampshire | EA019 | EA139 |       |       |       |       |       |       |       |       |       |       |
| Horndean        | East Hampshire | EA026 | EA027 | EA028 |       |       |       |       |       |       |       |       |       |
| Houghton Bridge | Horsham        | HO011 |       |       |       |       |       |       |       |       |       |       |       |
| lford           | Lewes          | LE097 | LE098 | LE099 | LE100 | LEIOI |       |       |       |       |       |       |       |
| Itchen Abbas    | Winchester     | WI035 | WI063 | WI064 |       |       |       |       |       |       |       |       |       |
| Jevington       | Wealden        | WE004 |       |       |       |       |       |       |       |       |       |       |       |
| Kingston        | Lewes          | LE002 | LE007 | LEOII | LE014 | LE017 | LE019 | LE020 | LE022 | LE029 | LE073 | LE096 | LEII6 |
| Lancing         | Adur           | AD007 |       |       |       |       |       |       |       |       |       |       |       |