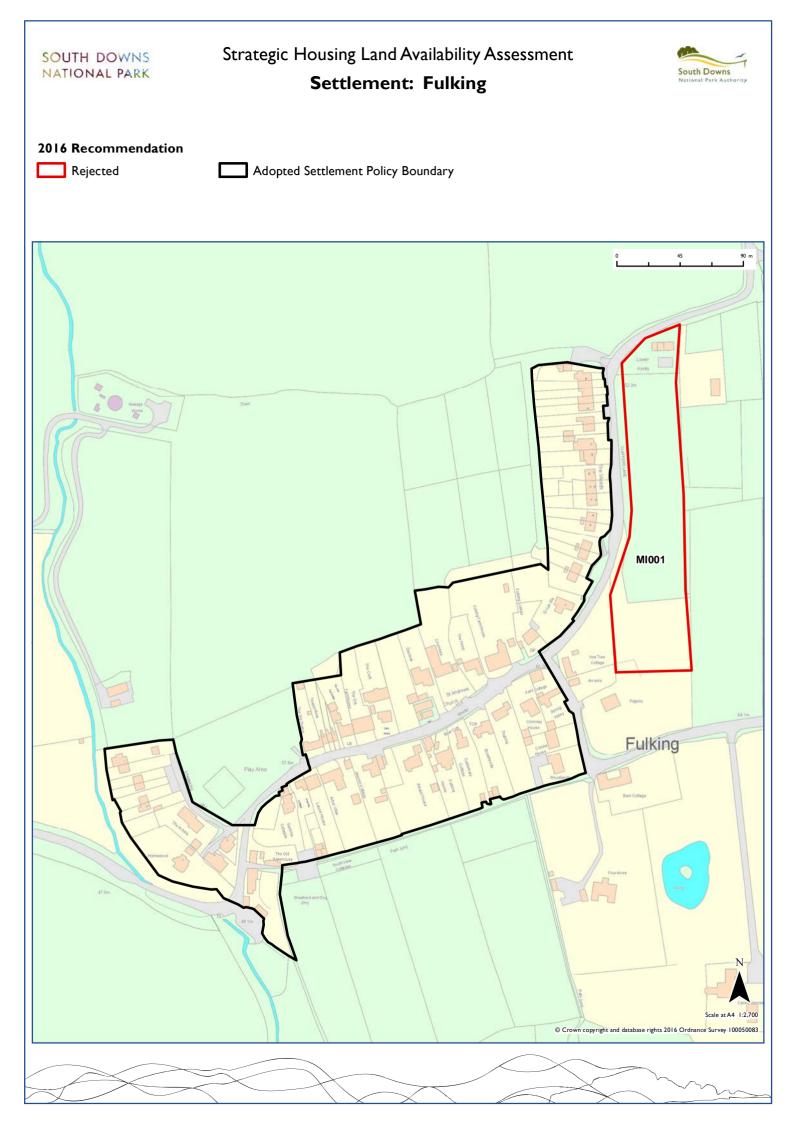

| Fulking         | Mid Sussex     | MI001 |       |       |       |       |       |       |       |       |       |       |       |
|-----------------|----------------|-------|-------|-------|-------|-------|-------|-------|-------|-------|-------|-------|-------|
| Funtington      | Chichester     | CHI77 |       |       |       |       |       |       |       |       |       |       |       |
| Glynde          | Lewes          | LE071 |       |       |       |       |       |       |       |       |       |       |       |
| Graffham        | Chichester     | CH035 | CH036 | CH037 |       |       |       |       |       |       |       |       |       |
| Greatham        | East Hampshire | EA021 | EA022 | EA024 | EA025 | EAI17 | EA140 | EA160 |       |       |       |       |       |
| Halnaker        | Chichester     | CH152 |       |       |       |       |       |       |       |       |       |       |       |
| Hambledon       | Winchester     | WI008 | WI033 | WI044 | WI052 | WI053 | WI054 |       |       |       |       |       |       |
| Hangleton       | Arun           | AR007 |       |       |       |       |       |       |       |       |       |       |       |
| Hassocks        | Mid Sussex     | MI003 | MI004 | MI006 | MI008 | MI009 |       |       |       |       |       |       |       |
| High Cross      | East Hampshire | EA019 | EA139 |       |       |       |       |       |       |       |       |       |       |
| Horndean        | East Hampshire | EA026 | EA027 | EA028 |       |       |       |       |       |       |       |       |       |
| Houghton Bridge | Horsham        | HO011 |       |       |       |       |       |       |       |       |       |       |       |
| lford           | Lewes          | LE097 | LE098 | LE099 | LE100 | LEIOI |       |       |       |       |       |       |       |
| Itchen Abbas    | Winchester     | WI035 | WI063 | WI064 |       |       |       |       |       |       |       |       |       |
| Jevington       | Wealden        | WE004 |       |       |       |       |       |       |       |       |       |       |       |
| Kingston        | Lewes          | LE002 | LE007 | LEOII | LE014 | LE017 | LE019 | LE020 | LE022 | LE029 | LE073 | LE096 | LEII6 |
| Lancing         | Adur           | AD007 |       |       |       |       |       |       |       |       |       |       |       |