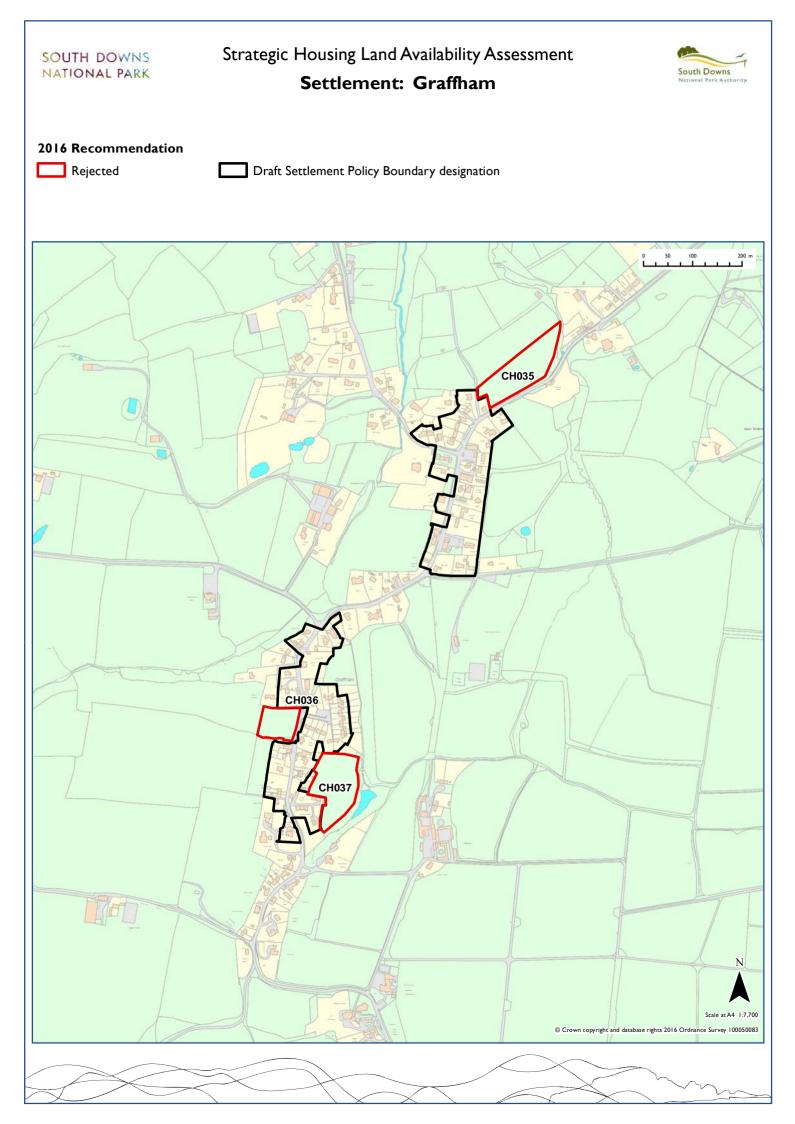

| Fulking         | Mid Sussex     | MI001 |       |       |       |       |       |       |       |       |       |       |       |
|-----------------|----------------|-------|-------|-------|-------|-------|-------|-------|-------|-------|-------|-------|-------|
| Funtington      | Chichester     | CHI77 |       |       |       |       |       |       |       |       |       |       |       |
| Glynde          | Lewes          | LE071 |       |       |       |       |       |       |       |       |       |       |       |
| Graffham        | Chichester     | CH035 | CH036 | CH037 |       |       |       |       |       |       |       |       |       |
| Greatham        | East Hampshire | EA021 | EA022 | EA024 | EA025 | EAI17 | EA140 | EA160 |       |       |       |       |       |
| Halnaker        | Chichester     | CH152 |       |       |       |       |       |       |       |       |       |       |       |
| Hambledon       | Winchester     | WI008 | WI033 | WI044 | WI052 | WI053 | WI054 |       |       |       |       |       |       |
| Hangleton       | Arun           | AR007 |       |       |       |       |       |       |       |       |       |       |       |
| Hassocks        | Mid Sussex     | MI003 | MI004 | MI006 | MI008 | MI009 |       |       |       |       |       |       |       |
| High Cross      | East Hampshire | EA019 | EA139 |       |       |       |       |       |       |       |       |       |       |
| Horndean        | East Hampshire | EA026 | EA027 | EA028 |       |       |       |       |       |       |       |       |       |
| Houghton Bridge | Horsham        | HO011 |       |       |       |       |       |       |       |       |       |       |       |
| lford           | Lewes          | LE097 | LE098 | LE099 | LE100 | LEIOI |       |       |       |       |       |       |       |
| Itchen Abbas    | Winchester     | WI035 | WI063 | WI064 |       |       |       |       |       |       |       |       |       |
| Jevington       | Wealden        | WE004 |       |       |       |       |       |       |       |       |       |       |       |
| Kingston        | Lewes          | LE002 | LE007 | LEOII | LE014 | LE017 | LE019 | LE020 | LE022 | LE029 | LE073 | LE096 | LEII6 |
| Lancing         | Adur           | AD007 |       |       |       |       |       |       |       |       |       |       |       |