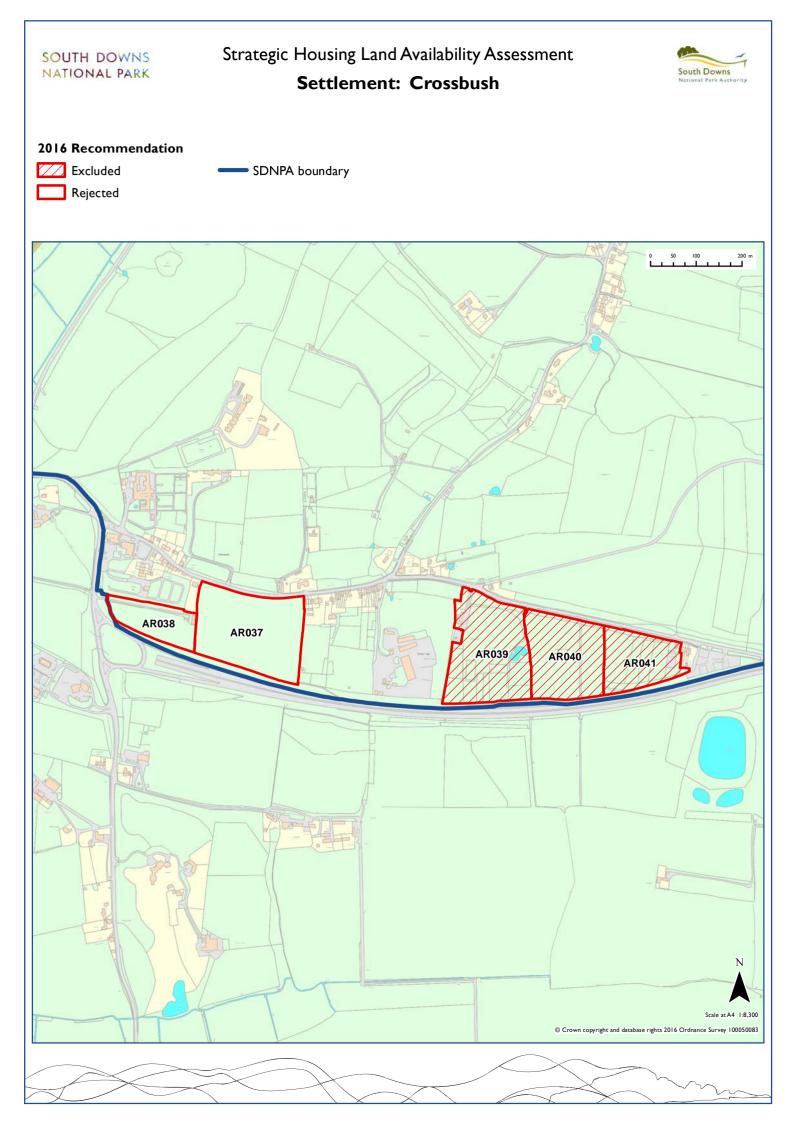

| Lewes               | Lewes          | CH186 | LE003 | LE004 | LE010 | LE012 | LE021 | LE027  | LE030 | LE033 | LE035 | LE038 | LE039 |
|---------------------|----------------|-------|-------|-------|-------|-------|-------|--------|-------|-------|-------|-------|-------|
|                     |                | LE040 | LE042 | LE044 | LE046 | LE047 | LE050 | LE05 I | LE053 | LE054 | LE056 | LE057 | LE059 |
|                     |                | LE060 | LE062 | LE068 | LE102 | LEI03 | LEIII | LEII2  | LEI14 |       |       |       |       |
| Liphook             | East Hampshire | EA029 | EA030 | EA031 | EA032 | EA033 |       |        |       |       |       |       |       |
| Liss                | East Hampshire | EA034 | EA035 | EA036 | EA038 | EA039 | EA040 | EA041  | EA042 | EA043 | EA109 | EAI19 | EA120 |
|                     |                | EA142 | EA156 | EA158 |       |       |       |        |       |       |       |       |       |
| Liss Forest         | East Hampshire | EA104 |       |       |       |       |       |        |       |       |       |       |       |
| Lower Horncroft     | Chichester     | CHI35 |       |       |       |       |       |        |       |       |       |       |       |
| Lower Upham         | Winchester     | WI042 | WI072 |       |       |       |       |        |       |       |       |       |       |
| Lurgashall          | Chichester     | CH156 | CH178 |       |       |       |       |        |       |       |       |       |       |
| Lyminster           | Arun           | AR038 | AR039 | AR040 | AR041 |       |       |        |       |       |       |       |       |
| Meonstoke           | Winchester     | WI007 | WI018 | WI021 | WI041 | WI074 |       |        |       |       |       |       |       |
| Mid Lavant and East | Chichester     | CH039 | CH040 | CH041 | CH042 | CH043 | CH044 | CH046  | CH047 | CH048 | CH049 | CH050 | CH052 |
| Lavant              |                | CH053 | CH054 | CH055 | CH057 | CH148 | CH160 |        |       |       |       |       |       |
| Midhurst            | Chichester     | CH060 | CH061 | CH062 | CH066 | CH067 | CH069 | CHI28  | CHI30 | CH131 | CH133 | CHI34 | CHI37 |
|                     |                | CH164 | CH165 | CH166 | CH167 | CH188 | CH189 |        |       |       |       |       |       |
| Milland             | Chichester     | EA143 | EA144 |       |       |       |       |        |       |       |       |       |       |