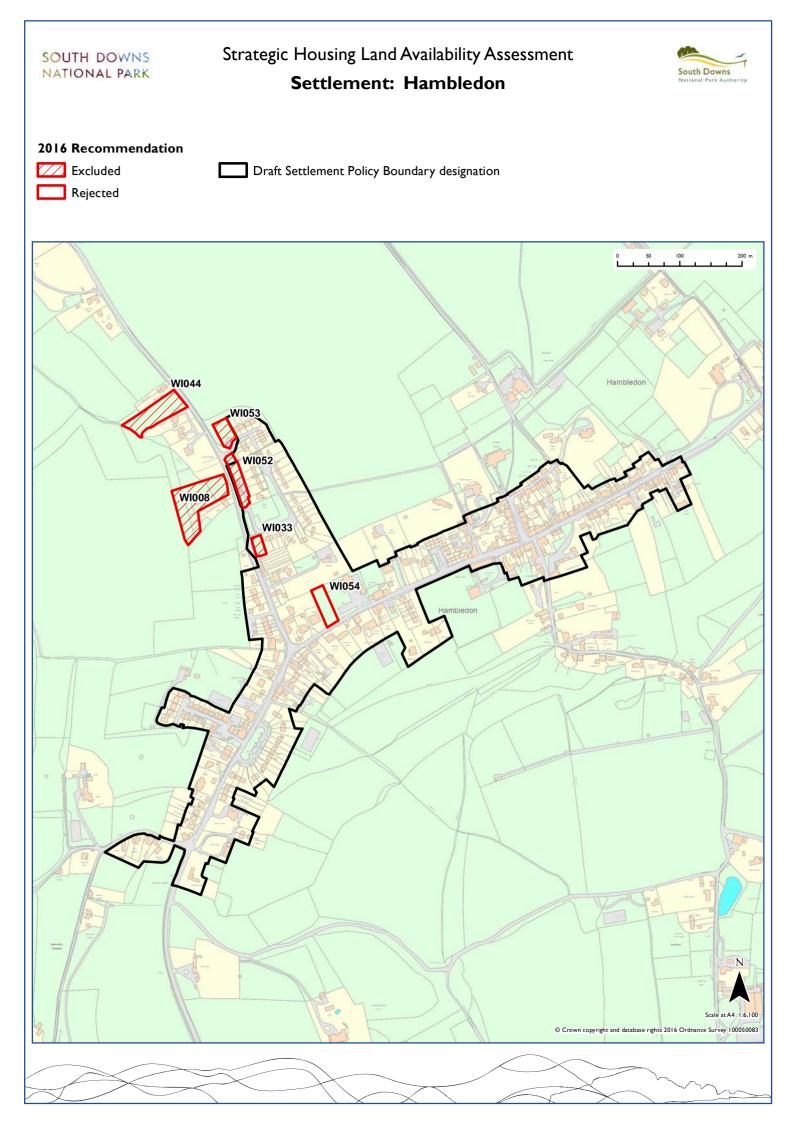

| Fulking         | Mid Sussex     | MI001 |       |       |       |       |       |       |       |       |       |       |       |
|-----------------|----------------|-------|-------|-------|-------|-------|-------|-------|-------|-------|-------|-------|-------|
| Funtington      | Chichester     | CHI77 |       |       |       |       |       |       |       |       |       |       |       |
| Glynde          | Lewes          | LE071 |       |       |       |       |       |       |       |       |       |       |       |
| Graffham        | Chichester     | CH035 | CH036 | CH037 |       |       |       |       |       |       |       |       |       |
| Greatham        | East Hampshire | EA021 | EA022 | EA024 | EA025 | EAI17 | EA140 | EA160 |       |       |       |       |       |
| Halnaker        | Chichester     | CH152 |       |       |       |       |       |       |       |       |       |       |       |
| Hambledon       | Winchester     | WI008 | WI033 | WI044 | WI052 | WI053 | WI054 |       |       |       |       |       |       |
| Hangleton       | Arun           | AR007 |       |       |       |       |       |       |       |       |       |       |       |
| Hassocks        | Mid Sussex     | MI003 | MI004 | MI006 | MI008 | MI009 |       |       |       |       |       |       |       |
| High Cross      | East Hampshire | EA019 | EA139 |       |       |       |       |       |       |       |       |       |       |
| Horndean        | East Hampshire | EA026 | EA027 | EA028 |       |       |       |       |       |       |       |       |       |
| Houghton Bridge | Horsham        | HO011 |       |       |       |       |       |       |       |       |       |       |       |
| lford           | Lewes          | LE097 | LE098 | LE099 | LE100 | LEIOI |       |       |       |       |       |       |       |
| Itchen Abbas    | Winchester     | WI035 | WI063 | WI064 |       |       |       |       |       |       |       |       |       |
| Jevington       | Wealden        | WE004 |       |       |       |       |       |       |       |       |       |       |       |
| Kingston        | Lewes          | LE002 | LE007 | LEOII | LE014 | LE017 | LE019 | LE020 | LE022 | LE029 | LE073 | LE096 | LEII6 |
| Lancing         | Adur           | AD007 |       |       |       |       |       |       |       |       |       |       |       |