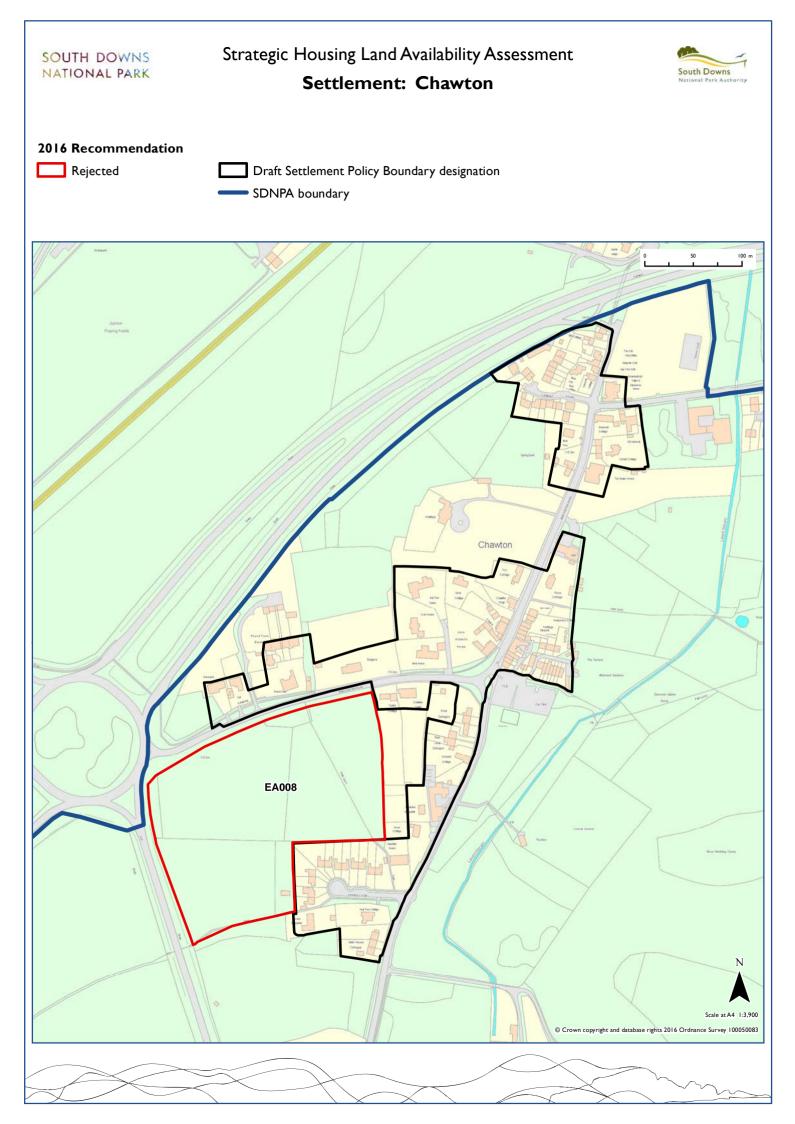

| Byworth     | Chichester     | CHI57 |       |       |       |       |       |       |  |  |
|-------------|----------------|-------|-------|-------|-------|-------|-------|-------|--|--|
| Charlton    | Chichester     | CH008 | CH009 | CH010 | CH011 |       |       |       |  |  |
| Chawton     | East Hampshire | EA008 |       |       |       |       |       |       |  |  |
| Cheriton    | Winchester     | WI043 | WI059 | WI071 | WI073 |       |       |       |  |  |
| Chilgrove   | Chichester     | CH005 | CH006 |       |       |       |       |       |  |  |
| Clanfield   | Winchester     | EA009 | EA010 | EA011 | EA012 | EA013 | EA136 | EA137 |  |  |
| Clapham     | Arun           | AR026 | AR027 | AR032 | AR035 |       |       |       |  |  |
| Cocking     | Chichester     | CHI70 |       |       |       |       |       |       |  |  |
| Coldwaltham | Horsham        | HO008 | HO009 | HO010 | HO015 |       |       |       |  |  |
| Compton     | Chichester     | CHI7I | CH172 |       |       |       |       |       |  |  |
| Cooksbridge | Lewes          | LE090 | LEII5 |       |       |       |       |       |  |  |
| Corhampton  | Winchester     | WI022 | WI075 |       |       |       |       |       |  |  |
| Crossbush   | Arun           | AR037 |       |       |       |       |       |       |  |  |
| Ditchling   | Lewes          | LE091 |       |       |       |       |       |       |  |  |
| Dockenfield | East Hampshire | EA121 |       |       |       |       |       |       |  |  |
| Droxford    | Winchester     | WI013 | WI023 | WI024 | WI025 | WI032 | WI047 | W1060 |  |  |
| Eartham     | Chichester     | CH155 |       |       |       |       |       |       |  |  |