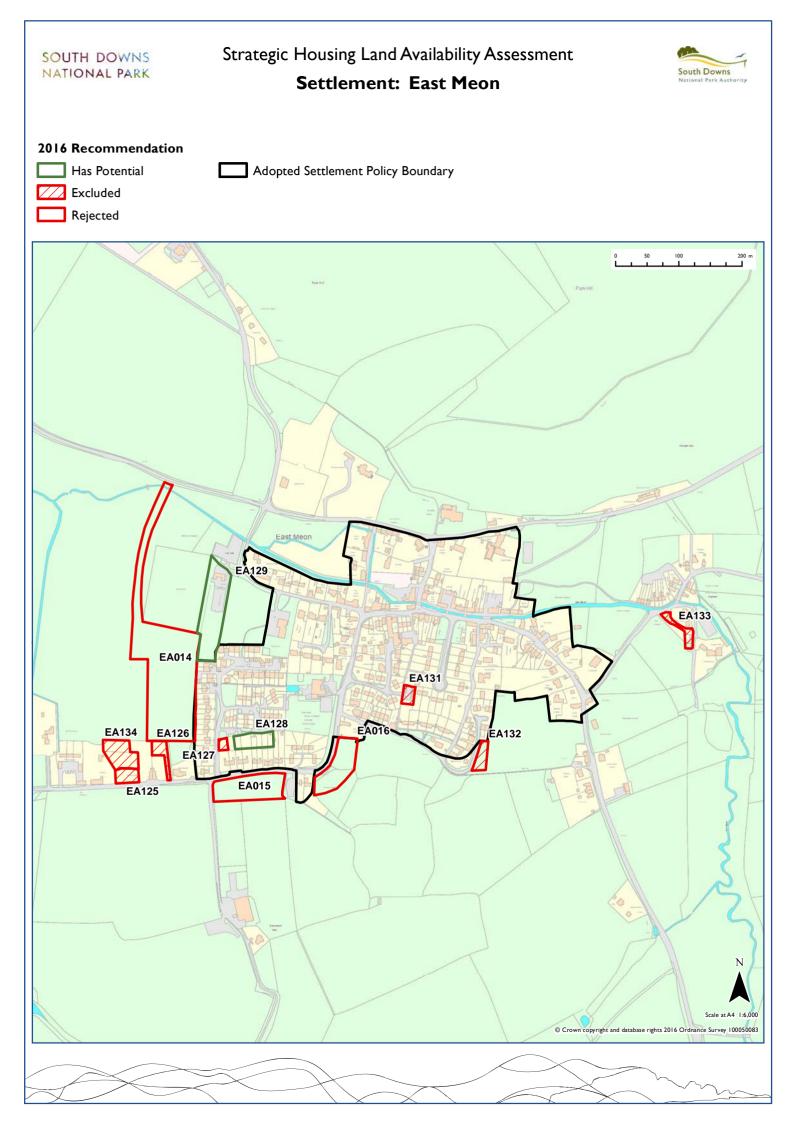

| Easebourne       | Chichester     | CH059 | CH063 | CH064 | CH065 | CH071 | CH072 | CHI47 | CH162 | CH163 | CH185 |       |       |
|------------------|----------------|-------|-------|-------|-------|-------|-------|-------|-------|-------|-------|-------|-------|
| Eastbourne       | Eastbourne     | EB002 | EB003 | EB006 |       |       |       |       |       |       |       |       |       |
| East Ashling     | Chichester     | CH012 | CH013 |       |       |       |       |       |       |       |       |       |       |
| East Chiltington | Lewes          | LE077 | LE082 | LE083 |       |       |       |       |       |       |       |       |       |
| East Dean        | Chichester     | CH014 | CH015 | CH016 | CH018 | CH019 | CH020 | CH021 | CH173 |       |       |       |       |
| East Dean        | Eastbourne     | EB001 |       |       |       |       |       |       |       |       |       |       |       |
| East Meon        | East Hampshire | EA014 | EA015 | EA016 | EA125 | EA126 | EA127 | EA128 | EA129 | EA131 | EA132 | EA133 | EA134 |
| East Worldham    | East Hampshire | EA100 | EAIOI | EA102 |       |       |       |       |       |       |       |       |       |
| Easton           | Winchester     | WI062 |       |       |       |       |       |       |       |       |       |       |       |
| Exton            | Winchester     | WI050 | WI051 |       |       |       |       |       |       |       |       |       |       |
| Falmer           | Lewes          | LE006 | LE009 | LE013 |       |       |       |       |       |       |       |       |       |
| Farringdon       | East Hampshire | EA017 |       |       |       |       |       |       |       |       |       |       |       |
| Fernhurst        | Chichester     | CH022 | CH024 | CH025 | CH026 | CH028 | CH150 | CH159 | CH175 | CH176 |       |       |       |
| Findon           | Arun           | AR005 | AR008 | AR009 | AR011 | AR013 | AR015 | AR016 | AR017 | AR018 | AR019 | AR020 | AR021 |
|                  |                | AR022 | AR034 | AR046 | AR047 |       |       |       |       |       |       |       |       |
| Firle            | Lewes          | LE001 |       |       |       |       |       |       |       |       |       |       |       |
| Fittleworth      | Chichester     | CH030 | CH031 | CH032 | CH033 | CH034 |       |       |       |       |       |       |       |