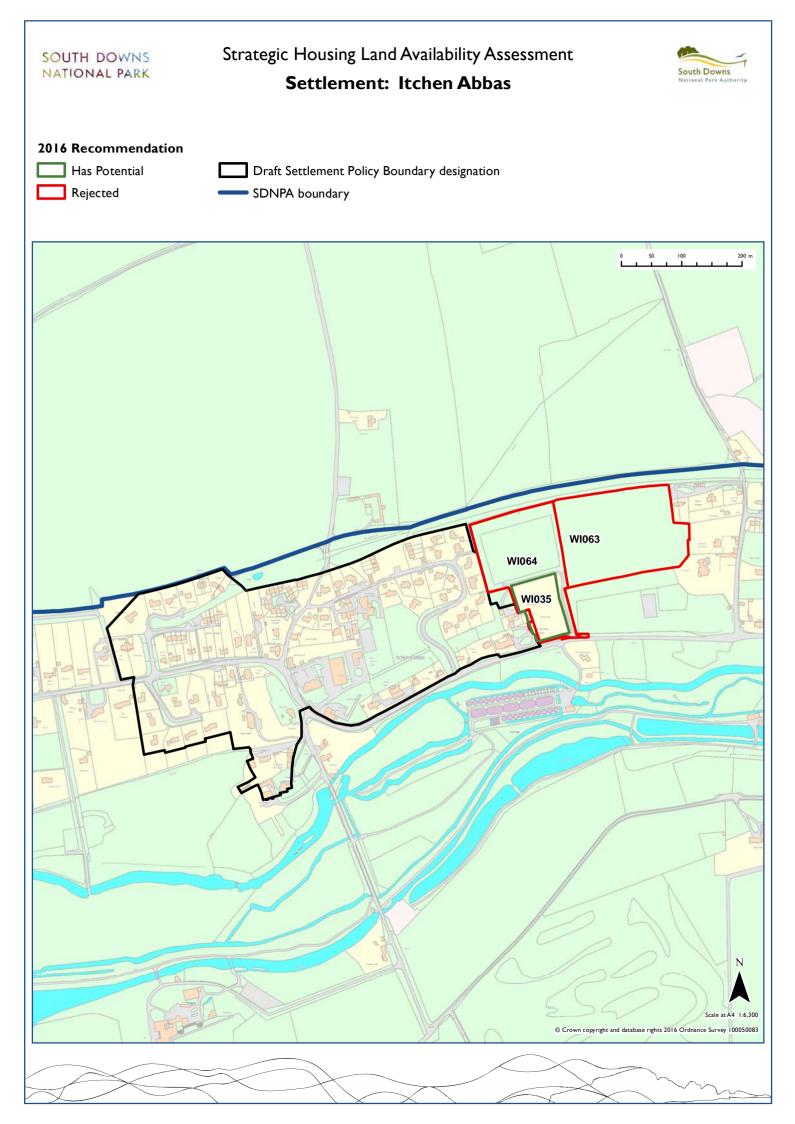

| Fulking         | Mid Sussex     | MI001 |       |       |       |       |       |       |       |       |       |       |       |
|-----------------|----------------|-------|-------|-------|-------|-------|-------|-------|-------|-------|-------|-------|-------|
| Funtington      | Chichester     | CHI77 |       |       |       |       |       |       |       |       |       |       |       |
| Glynde          | Lewes          | LE071 |       |       |       |       |       |       |       |       |       |       |       |
| Graffham        | Chichester     | CH035 | CH036 | CH037 |       |       |       |       |       |       |       |       |       |
| Greatham        | East Hampshire | EA021 | EA022 | EA024 | EA025 | EAI17 | EA140 | EA160 |       |       |       |       |       |
| Halnaker        | Chichester     | CH152 |       |       |       |       |       |       |       |       |       |       |       |
| Hambledon       | Winchester     | WI008 | WI033 | WI044 | WI052 | WI053 | WI054 |       |       |       |       |       |       |
| Hangleton       | Arun           | AR007 |       |       |       |       |       |       |       |       |       |       |       |
| Hassocks        | Mid Sussex     | MI003 | MI004 | MI006 | MI008 | MI009 |       |       |       |       |       |       |       |
| High Cross      | East Hampshire | EA019 | EA139 |       |       |       |       |       |       |       |       |       |       |
| Horndean        | East Hampshire | EA026 | EA027 | EA028 |       |       |       |       |       |       |       |       |       |
| Houghton Bridge | Horsham        | HO011 |       |       |       |       |       |       |       |       |       |       |       |
| lford           | Lewes          | LE097 | LE098 | LE099 | LE100 | LEIOI |       |       |       |       |       |       |       |
| Itchen Abbas    | Winchester     | WI035 | WI063 | WI064 |       |       |       |       |       |       |       |       |       |
| Jevington       | Wealden        | WE004 |       |       |       |       |       |       |       |       |       |       |       |
| Kingston        | Lewes          | LE002 | LE007 | LEOII | LE014 | LE017 | LE019 | LE020 | LE022 | LE029 | LE073 | LE096 | LEII6 |
| Lancing         | Adur           | AD007 |       |       |       |       |       |       |       |       |       |       |       |