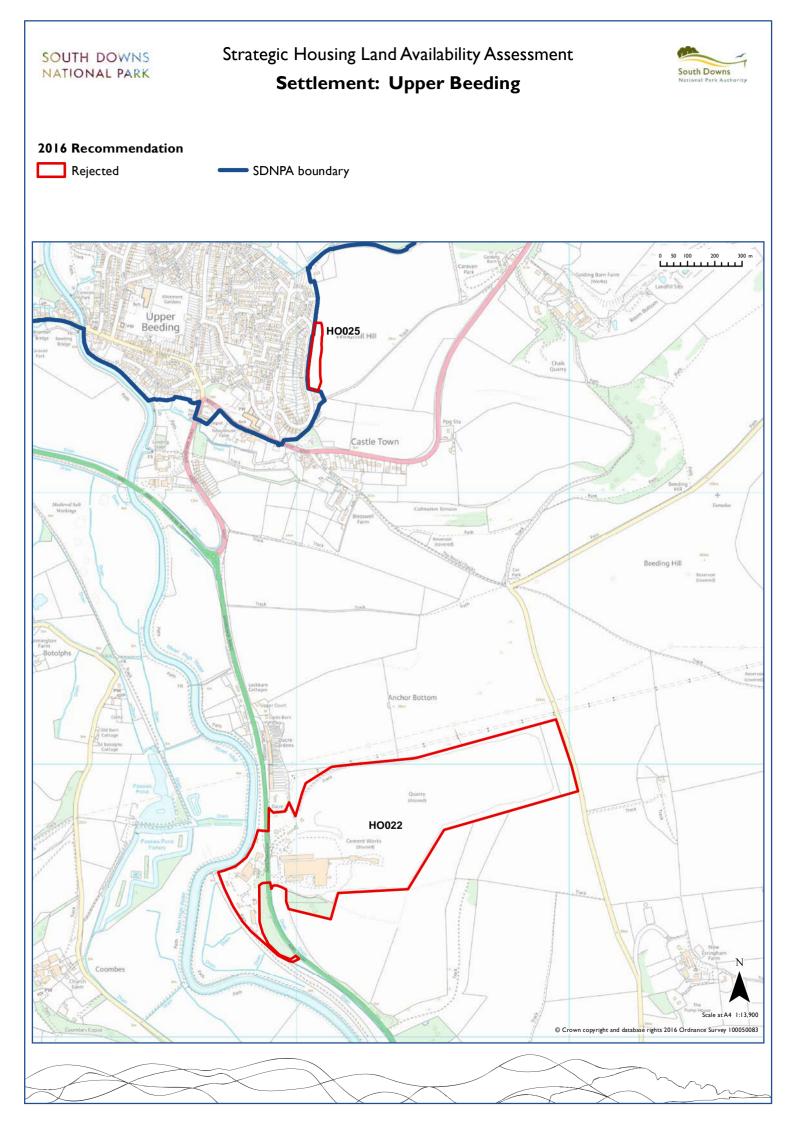

| Twyford          | Winchester           | WI003 | WI004 | WI006 | WI017 | WI046 | WI056 | WI057 | W1066 |
|------------------|----------------------|-------|-------|-------|-------|-------|-------|-------|-------|
| Upper Beeding    | Horsham              | HO022 | HO025 |       |       |       |       |       |       |
| Upper Farringdon | East Hampshire       | EA122 |       |       |       |       |       |       |       |
| Walderton        | Chichester           | CH180 |       |       |       |       |       |       |       |
| Warnford         | Winchester           | WI002 | WI026 | WI027 | WI028 |       |       |       |       |
| Warningcamp      | Arun                 | AR029 | AR030 | AR044 | AR045 |       |       |       |       |
| Washington       | Horsham              | HO024 |       |       |       |       |       |       |       |
| Watersfield      | Horsham              | HO013 | HO014 |       |       |       |       |       |       |
| Wepham           | Arun                 | AR025 |       |       |       |       |       |       |       |
| West Ashling     | Chichester           | CH125 | CH126 |       |       |       |       |       |       |
| West Dean        | Chichester           | CH181 | CH182 | CH183 | CH184 |       |       |       |       |
| West Lavington   | Chichester           | CH129 |       |       |       |       |       |       |       |
| West Meon        | Winchester           | WI009 | WI010 | WI014 | WI015 | WI055 | WI058 |       |       |
| Wilmington       | Wealden              | WE008 | WE009 |       |       |       |       |       |       |
| Winchester       | Winchester           | WI016 | WI029 | WI034 |       |       |       |       |       |
| Woodingdean      | Brighton and<br>Hove | BR002 |       |       |       |       |       |       |       |