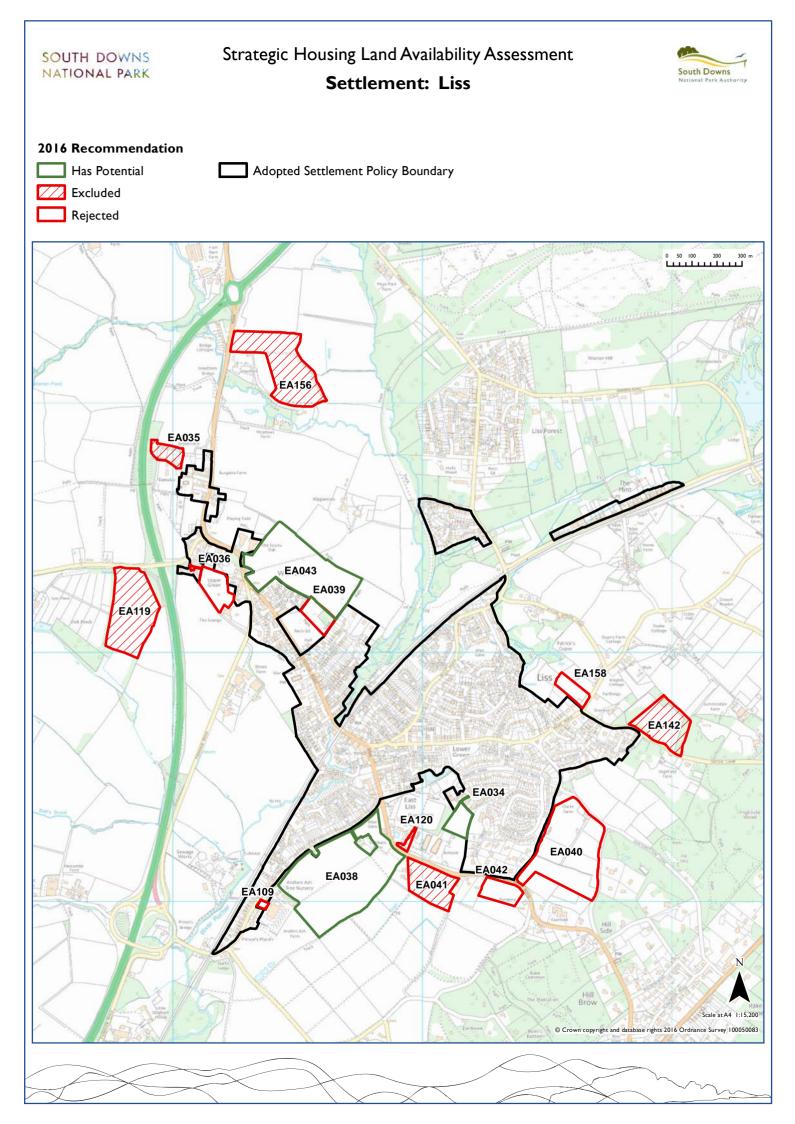

| Lewes               | Lewes          | CH186 | LE003 | LE004 | LE010 | LE012 | LE021 | LE027  | LE030 | LE033 | LE035 | LE038 | LE039 |
|---------------------|----------------|-------|-------|-------|-------|-------|-------|--------|-------|-------|-------|-------|-------|
|                     |                | LE040 | LE042 | LE044 | LE046 | LE047 | LE050 | LE05 I | LE053 | LE054 | LE056 | LE057 | LE059 |
|                     |                | LE060 | LE062 | LE068 | LE102 | LEI03 | LEIII | LEII2  | LEI14 |       |       |       |       |
| Liphook             | East Hampshire | EA029 | EA030 | EA031 | EA032 | EA033 |       |        |       |       |       |       |       |
| Liss                | East Hampshire | EA034 | EA035 | EA036 | EA038 | EA039 | EA040 | EA041  | EA042 | EA043 | EA109 | EAI19 | EA120 |
|                     |                | EA142 | EA156 | EA158 |       |       |       |        |       |       |       |       |       |
| Liss Forest         | East Hampshire | EA104 |       |       |       |       |       |        |       |       |       |       |       |
| Lower Horncroft     | Chichester     | CHI35 |       |       |       |       |       |        |       |       |       |       |       |
| Lower Upham         | Winchester     | WI042 | WI072 |       |       |       |       |        |       |       |       |       |       |
| Lurgashall          | Chichester     | CH156 | CH178 |       |       |       |       |        |       |       |       |       |       |
| Lyminster           | Arun           | AR038 | AR039 | AR040 | AR041 |       |       |        |       |       |       |       |       |
| Meonstoke           | Winchester     | WI007 | WI018 | WI021 | WI041 | WI074 |       |        |       |       |       |       |       |
| Mid Lavant and East | Chichester     | CH039 | CH040 | CH041 | CH042 | CH043 | CH044 | CH046  | CH047 | CH048 | CH049 | CH050 | CH052 |
| Lavant              |                | CH053 | CH054 | CH055 | CH057 | CH148 | CH160 |        |       |       |       |       |       |
| Midhurst            | Chichester     | CH060 | CH061 | CH062 | CH066 | CH067 | CH069 | CHI28  | CHI30 | CH131 | CH133 | CHI34 | CHI37 |
|                     |                | CH164 | CH165 | CH166 | CH167 | CH188 | CH189 |        |       |       |       |       |       |
| Milland             | Chichester     | EA143 | EA144 |       |       |       |       |        |       |       |       |       |       |