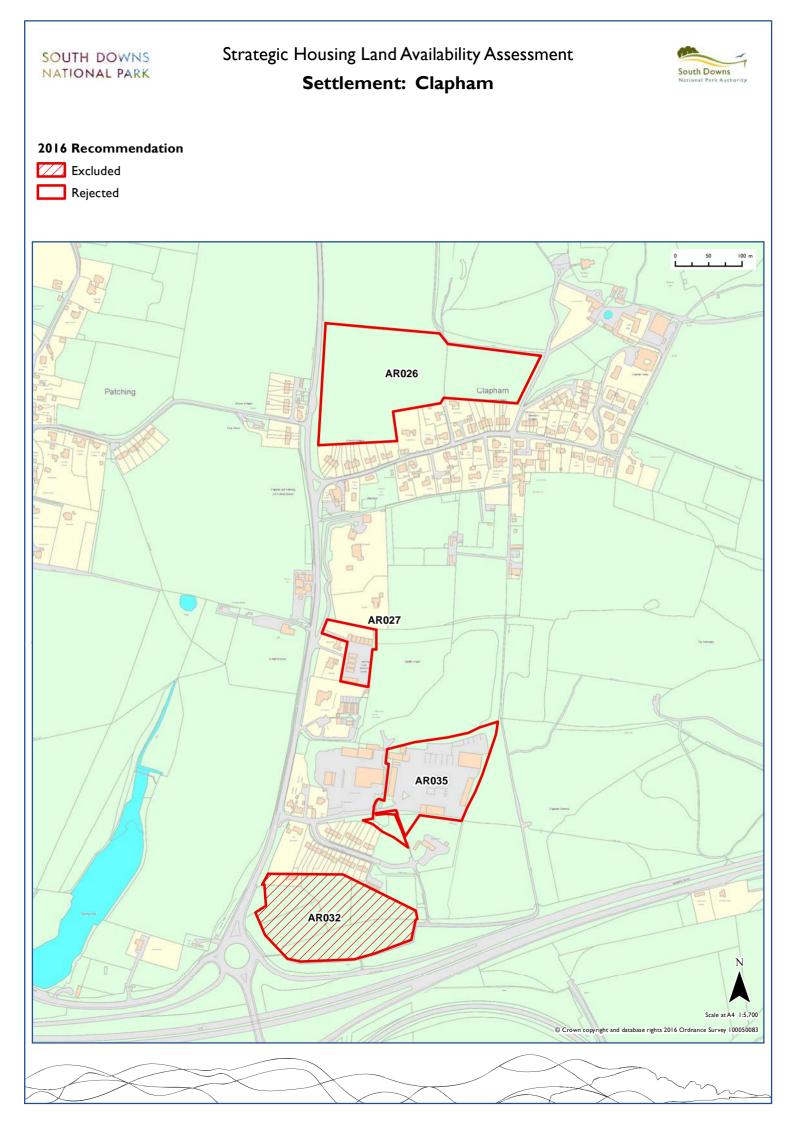

| Byworth     | Chichester     | CHI57 |       |       |       |       |       |       |  |  |
|-------------|----------------|-------|-------|-------|-------|-------|-------|-------|--|--|
| Charlton    | Chichester     | CH008 | CH009 | CH010 | CH011 |       |       |       |  |  |
| Chawton     | East Hampshire | EA008 |       |       |       |       |       |       |  |  |
| Cheriton    | Winchester     | WI043 | WI059 | WI071 | WI073 |       |       |       |  |  |
| Chilgrove   | Chichester     | CH005 | CH006 |       |       |       |       |       |  |  |
| Clanfield   | Winchester     | EA009 | EA010 | EA011 | EA012 | EA013 | EA136 | EA137 |  |  |
| Clapham     | Arun           | AR026 | AR027 | AR032 | AR035 |       |       |       |  |  |
| Cocking     | Chichester     | CHI70 |       |       |       |       |       |       |  |  |
| Coldwaltham | Horsham        | HO008 | HO009 | HO010 | HO015 |       |       |       |  |  |
| Compton     | Chichester     | CHI7I | CH172 |       |       |       |       |       |  |  |
| Cooksbridge | Lewes          | LE090 | LEII5 |       |       |       |       |       |  |  |
| Corhampton  | Winchester     | WI022 | WI075 |       |       |       |       |       |  |  |
| Crossbush   | Arun           | AR037 |       |       |       |       |       |       |  |  |
| Ditchling   | Lewes          | LE091 |       |       |       |       |       |       |  |  |
| Dockenfield | East Hampshire | EA121 |       |       |       |       |       |       |  |  |
| Droxford    | Winchester     | WI013 | WI023 | WI024 | WI025 | WI032 | WI047 | W1060 |  |  |
| Eartham     | Chichester     | CH155 |       |       |       |       |       |       |  |  |