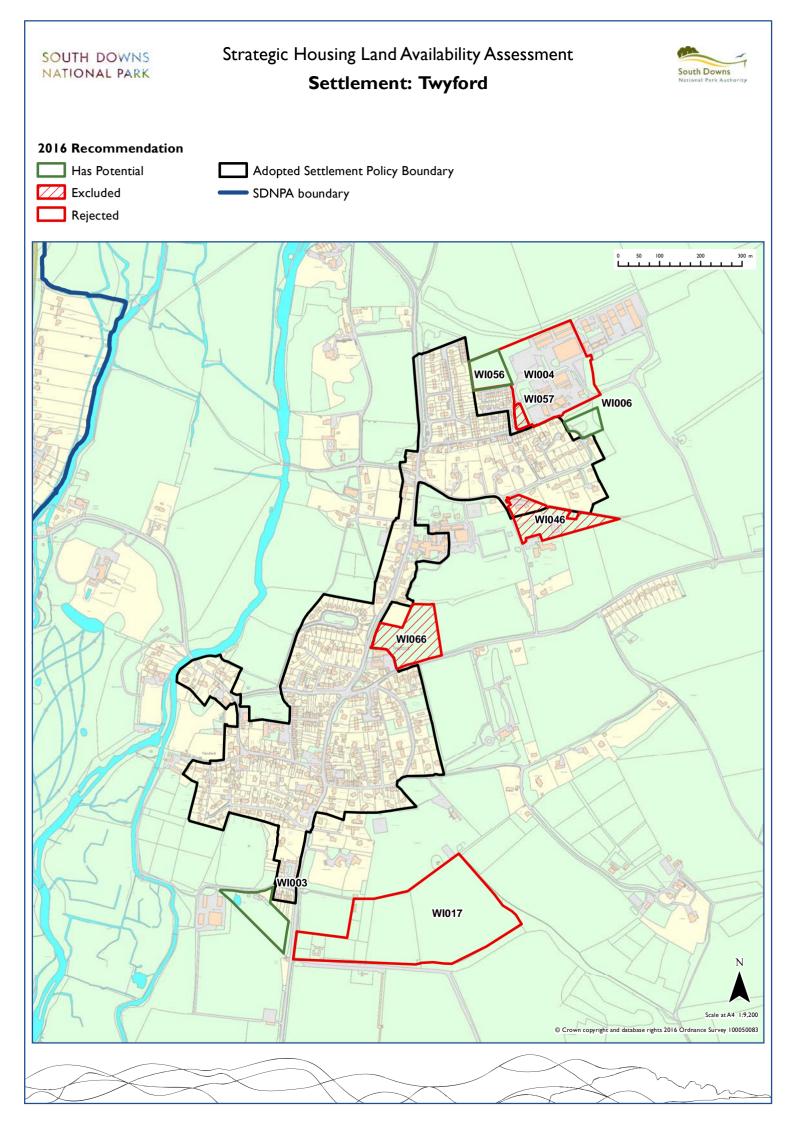

| Twyford          | Winchester           | WI003 | WI004 | WI006 | WI017 | WI046 | WI056 | WI057 | W1066 |
|------------------|----------------------|-------|-------|-------|-------|-------|-------|-------|-------|
| Upper Beeding    | Horsham              | HO022 | HO025 |       |       |       |       |       |       |
| Upper Farringdon | East Hampshire       | EA122 |       |       |       |       |       |       |       |
| Walderton        | Chichester           | CH180 |       |       |       |       |       |       |       |
| Warnford         | Winchester           | WI002 | WI026 | WI027 | WI028 |       |       |       |       |
| Warningcamp      | Arun                 | AR029 | AR030 | AR044 | AR045 |       |       |       |       |
| Washington       | Horsham              | HO024 |       |       |       |       |       |       |       |
| Watersfield      | Horsham              | HO013 | HO014 |       |       |       |       |       |       |
| Wepham           | Arun                 | AR025 |       |       |       |       |       |       |       |
| West Ashling     | Chichester           | CH125 | CH126 |       |       |       |       |       |       |
| West Dean        | Chichester           | CH181 | CH182 | CH183 | CH184 |       |       |       |       |
| West Lavington   | Chichester           | CH129 |       |       |       |       |       |       |       |
| West Meon        | Winchester           | WI009 | WI010 | WI014 | WI015 | WI055 | WI058 |       |       |
| Wilmington       | Wealden              | WE008 | WE009 |       |       |       |       |       |       |
| Winchester       | Winchester           | WI016 | WI029 | WI034 |       |       |       |       |       |
| Woodingdean      | Brighton and<br>Hove | BR002 |       |       |       |       |       |       |       |