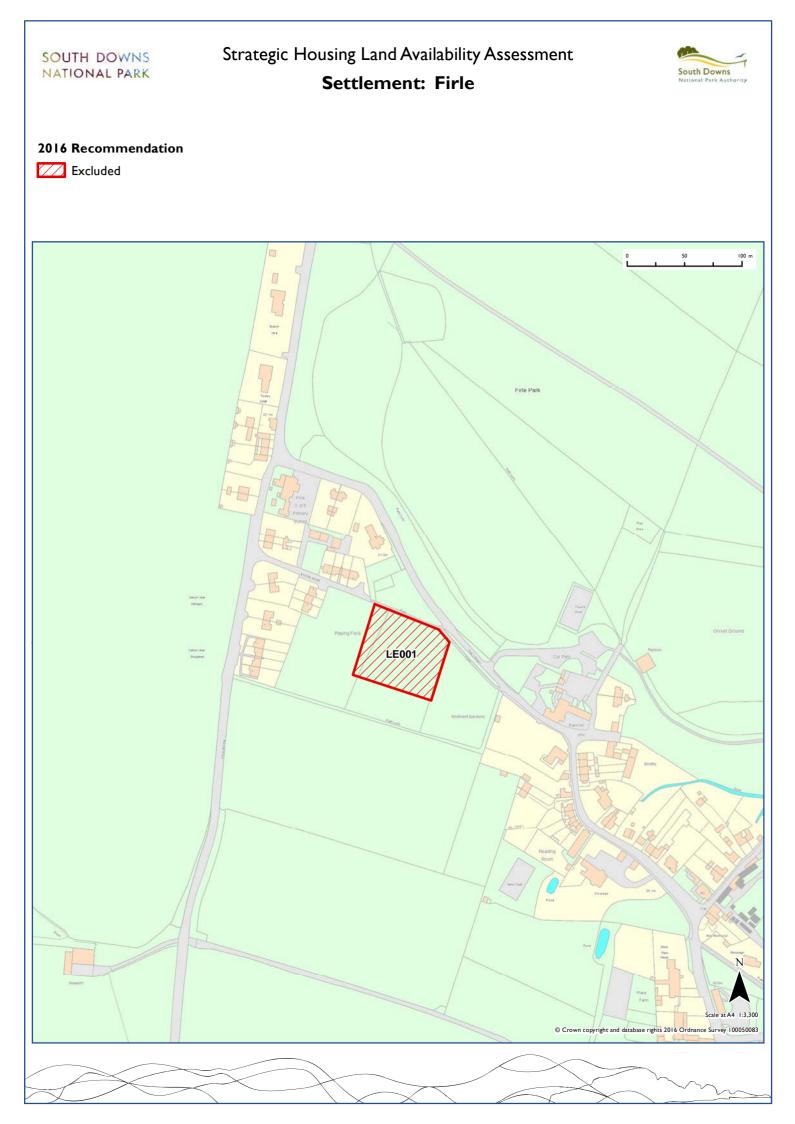

| Easebourne       | Chichester     | CH059 | CH063 | CH064 | CH065 | CH071 | CH072 | CHI47 | CH162 | CH163 | CH185 |       |       |
|------------------|----------------|-------|-------|-------|-------|-------|-------|-------|-------|-------|-------|-------|-------|
| Eastbourne       | Eastbourne     | EB002 | EB003 | EB006 |       |       |       |       |       |       |       |       |       |
| East Ashling     | Chichester     | CH012 | CH013 |       |       |       |       |       |       |       |       |       |       |
| East Chiltington | Lewes          | LE077 | LE082 | LE083 |       |       |       |       |       |       |       |       |       |
| East Dean        | Chichester     | CH014 | CH015 | CH016 | CH018 | CH019 | CH020 | CH021 | CH173 |       |       |       |       |
| East Dean        | Eastbourne     | EB001 |       |       |       |       |       |       |       |       |       |       |       |
| East Meon        | East Hampshire | EA014 | EA015 | EA016 | EA125 | EA126 | EA127 | EA128 | EA129 | EA131 | EA132 | EA133 | EA134 |
| East Worldham    | East Hampshire | EA100 | EAIOI | EA102 |       |       |       |       |       |       |       |       |       |
| Easton           | Winchester     | WI062 |       |       |       |       |       |       |       |       |       |       |       |
| Exton            | Winchester     | WI050 | WI051 |       |       |       |       |       |       |       |       |       |       |
| Falmer           | Lewes          | LE006 | LE009 | LE013 |       |       |       |       |       |       |       |       |       |
| Farringdon       | East Hampshire | EA017 |       |       |       |       |       |       |       |       |       |       |       |
| Fernhurst        | Chichester     | CH022 | CH024 | CH025 | CH026 | CH028 | CH150 | CH159 | CH175 | CH176 |       |       |       |
| Findon           | Arun           | AR005 | AR008 | AR009 | AR011 | AR013 | AR015 | AR016 | AR017 | AR018 | AR019 | AR020 | AR021 |
|                  |                | AR022 | AR034 | AR046 | AR047 |       |       |       |       |       |       |       |       |
| Firle            | Lewes          | LE001 |       |       |       |       |       |       |       |       |       |       |       |
| Fittleworth      | Chichester     | CH030 | CH031 | CH032 | CH033 | CH034 |       |       |       |       |       |       |       |