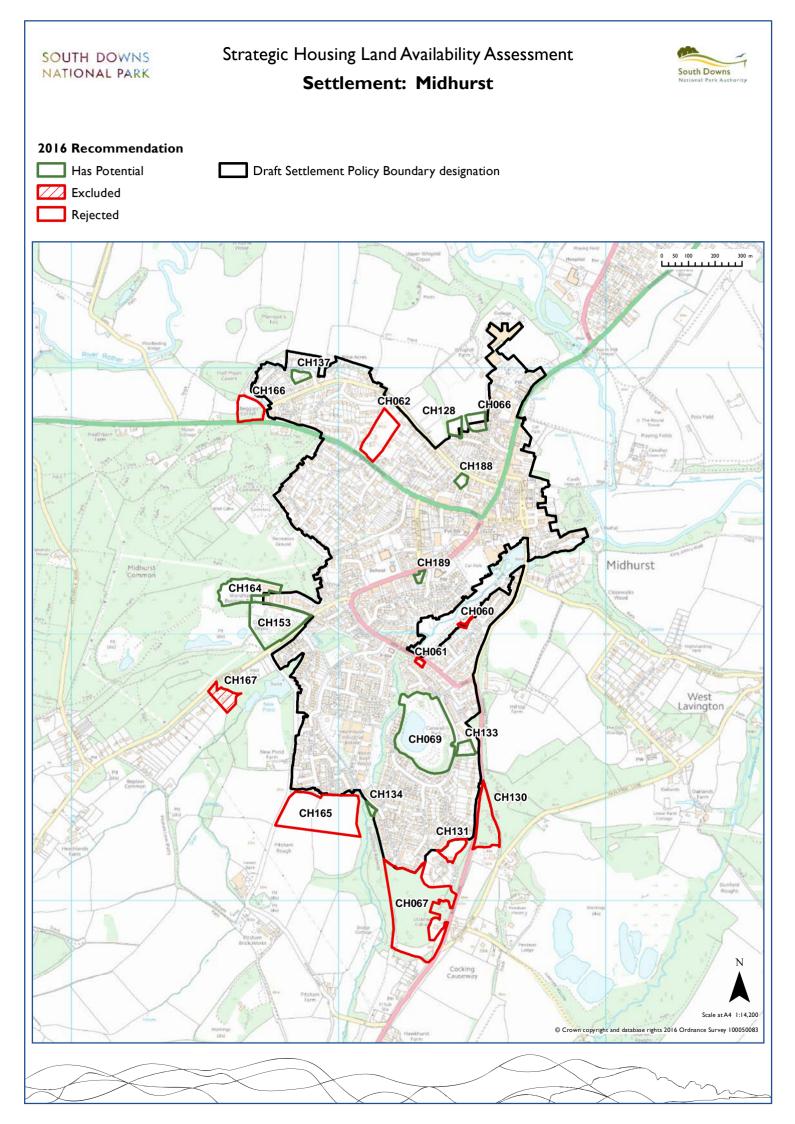

| Lewes               | Lewes          | CH186 | LE003 | LE004 | LE010 | LE012 | LE021 | LE027  | LE030 | LE033 | LE035 | LE038 | LE039 |
|---------------------|----------------|-------|-------|-------|-------|-------|-------|--------|-------|-------|-------|-------|-------|
|                     |                | LE040 | LE042 | LE044 | LE046 | LE047 | LE050 | LE05 I | LE053 | LE054 | LE056 | LE057 | LE059 |
|                     |                | LE060 | LE062 | LE068 | LE102 | LEI03 | LEIII | LEII2  | LEI14 |       |       |       |       |
| Liphook             | East Hampshire | EA029 | EA030 | EA031 | EA032 | EA033 |       |        |       |       |       |       |       |
| Liss                | East Hampshire | EA034 | EA035 | EA036 | EA038 | EA039 | EA040 | EA041  | EA042 | EA043 | EA109 | EAI19 | EA120 |
|                     |                | EA142 | EA156 | EA158 |       |       |       |        |       |       |       |       |       |
| Liss Forest         | East Hampshire | EA104 |       |       |       |       |       |        |       |       |       |       |       |
| Lower Horncroft     | Chichester     | CHI35 |       |       |       |       |       |        |       |       |       |       |       |
| Lower Upham         | Winchester     | WI042 | WI072 |       |       |       |       |        |       |       |       |       |       |
| Lurgashall          | Chichester     | CH156 | CH178 |       |       |       |       |        |       |       |       |       |       |
| Lyminster           | Arun           | AR038 | AR039 | AR040 | AR041 |       |       |        |       |       |       |       |       |
| Meonstoke           | Winchester     | WI007 | WI018 | WI021 | WI041 | WI074 |       |        |       |       |       |       |       |
| Mid Lavant and East | Chichester     | CH039 | CH040 | CH041 | CH042 | CH043 | CH044 | CH046  | CH047 | CH048 | CH049 | CH050 | CH052 |
| Lavant              |                | CH053 | CH054 | CH055 | CH057 | CH148 | CH160 |        |       |       |       |       |       |
| Midhurst            | Chichester     | CH060 | CH061 | CH062 | CH066 | CH067 | CH069 | CHI28  | CHI30 | CH131 | CH133 | CHI34 | CHI37 |
|                     |                | CH164 | CH165 | CH166 | CH167 | CH188 | CH189 |        |       |       |       |       |       |
| Milland             | Chichester     | EA143 | EA144 |       |       |       |       |        |       |       |       |       |       |