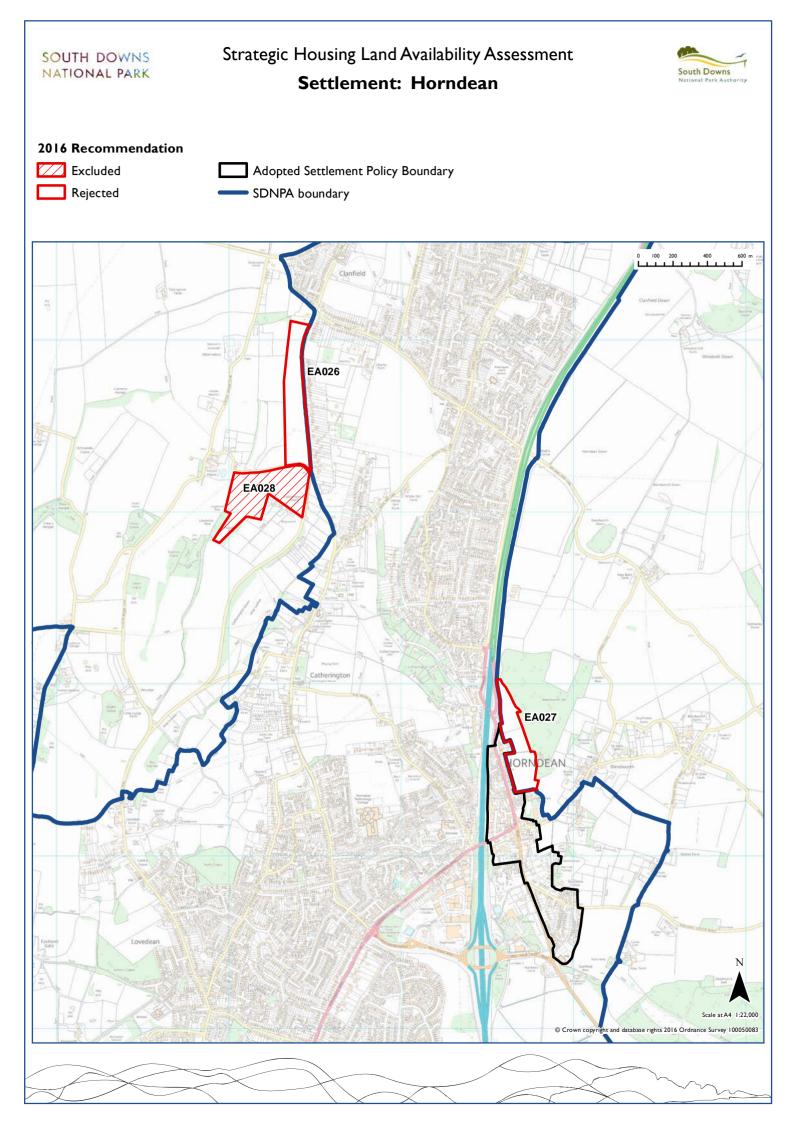

| Fulking         | Mid Sussex     | MI001 |       |       |       |       |       |       |       |       |       |       |       |
|-----------------|----------------|-------|-------|-------|-------|-------|-------|-------|-------|-------|-------|-------|-------|
| Funtington      | Chichester     | CHI77 |       |       |       |       |       |       |       |       |       |       |       |
| Glynde          | Lewes          | LE071 |       |       |       |       |       |       |       |       |       |       |       |
| Graffham        | Chichester     | CH035 | CH036 | CH037 |       |       |       |       |       |       |       |       |       |
| Greatham        | East Hampshire | EA021 | EA022 | EA024 | EA025 | EAI17 | EA140 | EA160 |       |       |       |       |       |
| Halnaker        | Chichester     | CH152 |       |       |       |       |       |       |       |       |       |       |       |
| Hambledon       | Winchester     | WI008 | WI033 | WI044 | WI052 | WI053 | WI054 |       |       |       |       |       |       |
| Hangleton       | Arun           | AR007 |       |       |       |       |       |       |       |       |       |       |       |
| Hassocks        | Mid Sussex     | MI003 | MI004 | MI006 | MI008 | MI009 |       |       |       |       |       |       |       |
| High Cross      | East Hampshire | EA019 | EA139 |       |       |       |       |       |       |       |       |       |       |
| Horndean        | East Hampshire | EA026 | EA027 | EA028 |       |       |       |       |       |       |       |       |       |
| Houghton Bridge | Horsham        | HO011 |       |       |       |       |       |       |       |       |       |       |       |
| lford           | Lewes          | LE097 | LE098 | LE099 | LE100 | LEIOI |       |       |       |       |       |       |       |
| Itchen Abbas    | Winchester     | WI035 | WI063 | WI064 |       |       |       |       |       |       |       |       |       |
| Jevington       | Wealden        | WE004 |       |       |       |       |       |       |       |       |       |       |       |
| Kingston        | Lewes          | LE002 | LE007 | LEOII | LE014 | LE017 | LE019 | LE020 | LE022 | LE029 | LE073 | LE096 | LEII6 |
| Lancing         | Adur           | AD007 |       |       |       |       |       |       |       |       |       |       |       |