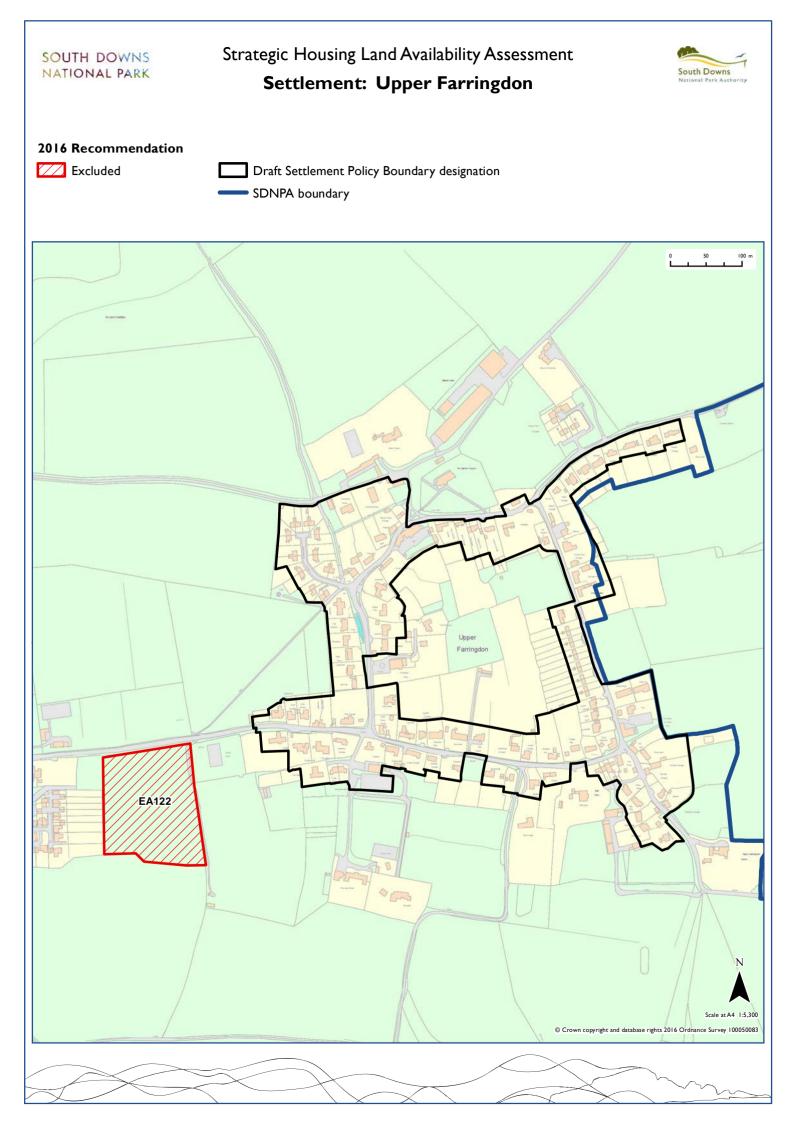

| Twyford          | Winchester           | WI003 | WI004 | WI006 | WI017 | WI046 | WI056 | WI057 | W1066 |
|------------------|----------------------|-------|-------|-------|-------|-------|-------|-------|-------|
| Upper Beeding    | Horsham              | HO022 | HO025 |       |       |       |       |       |       |
| Upper Farringdon | East Hampshire       | EA122 |       |       |       |       |       |       |       |
| Walderton        | Chichester           | CH180 |       |       |       |       |       |       |       |
| Warnford         | Winchester           | WI002 | WI026 | WI027 | WI028 |       |       |       |       |
| Warningcamp      | Arun                 | AR029 | AR030 | AR044 | AR045 |       |       |       |       |
| Washington       | Horsham              | HO024 |       |       |       |       |       |       |       |
| Watersfield      | Horsham              | HO013 | HO014 |       |       |       |       |       |       |
| Wepham           | Arun                 | AR025 |       |       |       |       |       |       |       |
| West Ashling     | Chichester           | CH125 | CH126 |       |       |       |       |       |       |
| West Dean        | Chichester           | CH181 | CH182 | CH183 | CH184 |       |       |       |       |
| West Lavington   | Chichester           | CH129 |       |       |       |       |       |       |       |
| West Meon        | Winchester           | WI009 | WI010 | WI014 | WI015 | WI055 | WI058 |       |       |
| Wilmington       | Wealden              | WE008 | WE009 |       |       |       |       |       |       |
| Winchester       | Winchester           | WI016 | WI029 | WI034 |       |       |       |       |       |
| Woodingdean      | Brighton and<br>Hove | BR002 |       |       |       |       |       |       |       |