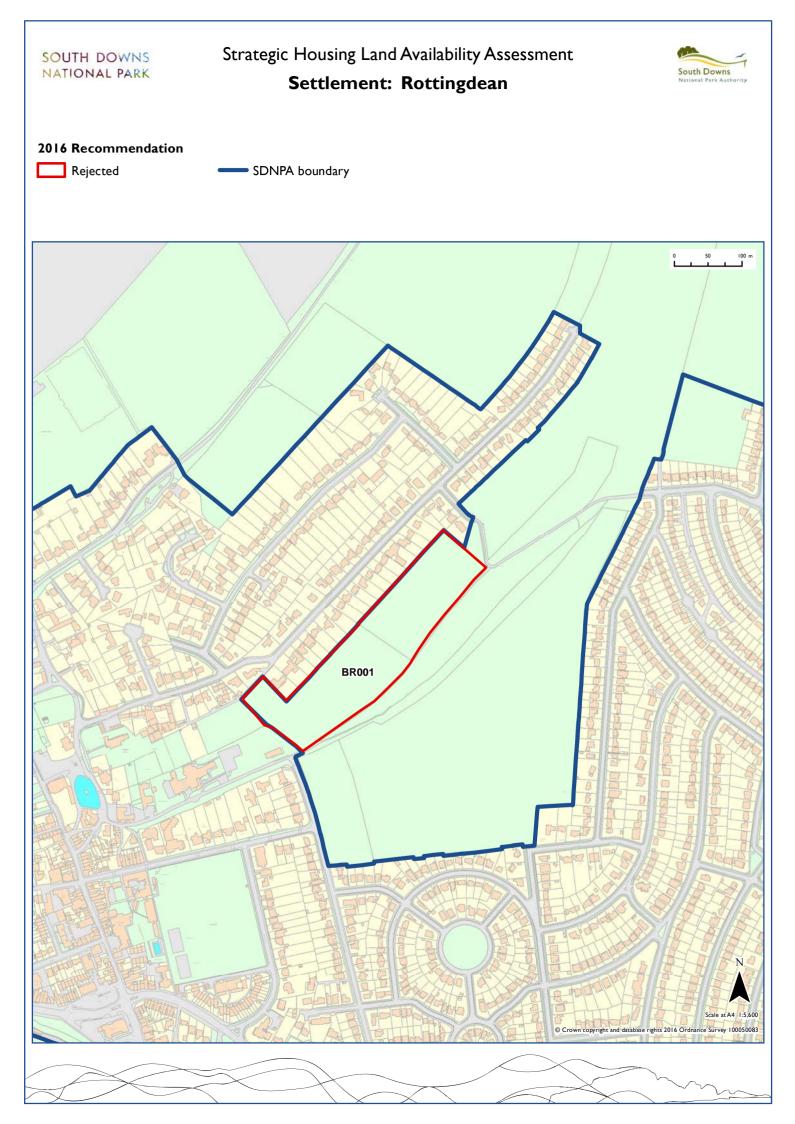

| Rottingdean   | Brighton and   | BR001 |       |        |       |       |       |       |       |       |       |  |
|---------------|----------------|-------|-------|--------|-------|-------|-------|-------|-------|-------|-------|--|
|               | Hove           |       |       |        |       |       |       |       |       |       |       |  |
| Seaford       | Lewes          | LE089 | LE094 | LE105  | LEI06 | LE107 | LE108 | LE109 | LE034 |       |       |  |
| Selborne      | East Hampshire | EA085 | EA087 | EA088  | EAIII | EA146 |       |       |       |       |       |  |
| Selden        | Arun           | AR033 |       |        |       |       |       |       |       |       |       |  |
| Selham        | Chichester     | CH151 |       |        |       |       |       |       |       |       |       |  |
| Sheet         | East Hampshire | EA052 | EA053 | EA056  | EA060 | EA064 | EA066 | EA078 | EA091 | EA095 | EA159 |  |
| Shoreham      | Adur           | AD003 |       |        |       |       |       |       |       |       |       |  |
| Singleton     | Chichester     | CHI13 | CHI14 | CHI15  | CHI16 |       |       |       |       |       |       |  |
| Slindon       | Arun           | AR028 | AR031 | AR036  | AR043 |       |       |       |       |       |       |  |
| Sompting      | Adur           | AD001 |       |        |       |       |       |       |       |       |       |  |
| South Harting | Chichester     | CHI17 | CHI18 | CH121  | CH122 | CH179 |       |       |       |       |       |  |
| Southwick     | Adur           | AD005 | AD006 |        |       |       |       |       |       |       |       |  |
| Stedham       | Chichester     | CH123 |       |        |       |       |       |       |       |       |       |  |
| Steep         | East Hampshire | EA094 | EA150 | EA152  | EA153 |       |       |       |       |       |       |  |
| Steyning      | Horsham        | HO006 | HO007 |        |       |       |       |       |       |       |       |  |
| Stroud        | East Hampshire | EA096 | EA097 | EA098  | EA099 | EA103 | EA105 |       |       |       |       |  |
| Swanmore      | Winchester     | W1001 | WI030 | WI03 I | WI036 |       |       |       |       |       |       |  |