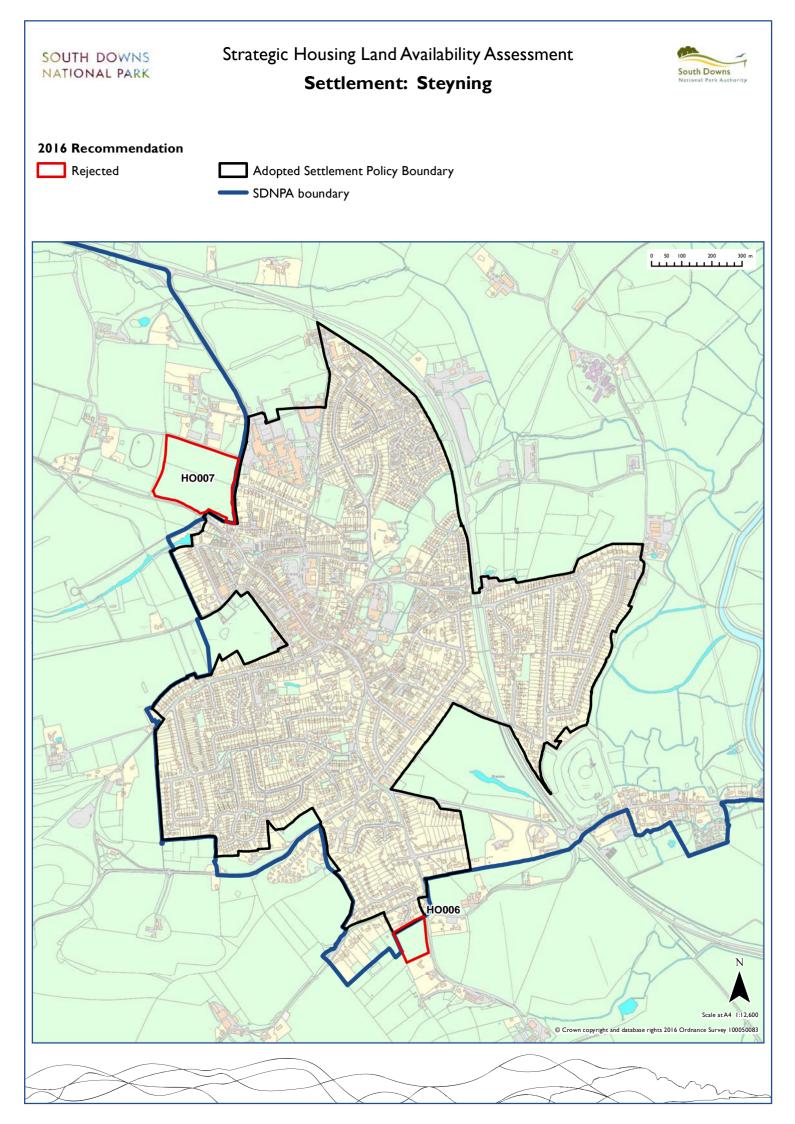

| Rottingdean   | Brighton and   | BR001 |       |        |       |       |       |       |       |       |       |  |
|---------------|----------------|-------|-------|--------|-------|-------|-------|-------|-------|-------|-------|--|
|               | Hove           |       |       |        |       |       |       |       |       |       |       |  |
| Seaford       | Lewes          | LE089 | LE094 | LE105  | LEI06 | LE107 | LE108 | LE109 | LE034 |       |       |  |
| Selborne      | East Hampshire | EA085 | EA087 | EA088  | EAIII | EA146 |       |       |       |       |       |  |
| Selden        | Arun           | AR033 |       |        |       |       |       |       |       |       |       |  |
| Selham        | Chichester     | CH151 |       |        |       |       |       |       |       |       |       |  |
| Sheet         | East Hampshire | EA052 | EA053 | EA056  | EA060 | EA064 | EA066 | EA078 | EA091 | EA095 | EA159 |  |
| Shoreham      | Adur           | AD003 |       |        |       |       |       |       |       |       |       |  |
| Singleton     | Chichester     | CHI13 | CHI14 | CHI15  | CHI16 |       |       |       |       |       |       |  |
| Slindon       | Arun           | AR028 | AR031 | AR036  | AR043 |       |       |       |       |       |       |  |
| Sompting      | Adur           | AD001 |       |        |       |       |       |       |       |       |       |  |
| South Harting | Chichester     | CHI17 | CHI18 | CH121  | CH122 | CH179 |       |       |       |       |       |  |
| Southwick     | Adur           | AD005 | AD006 |        |       |       |       |       |       |       |       |  |
| Stedham       | Chichester     | CH123 |       |        |       |       |       |       |       |       |       |  |
| Steep         | East Hampshire | EA094 | EA150 | EA152  | EA153 |       |       |       |       |       |       |  |
| Steyning      | Horsham        | HO006 | HO007 |        |       |       |       |       |       |       |       |  |
| Stroud        | East Hampshire | EA096 | EA097 | EA098  | EA099 | EA103 | EA105 |       |       |       |       |  |
| Swanmore      | Winchester     | W1001 | WI030 | WI03 I | WI036 |       |       |       |       |       |       |  |