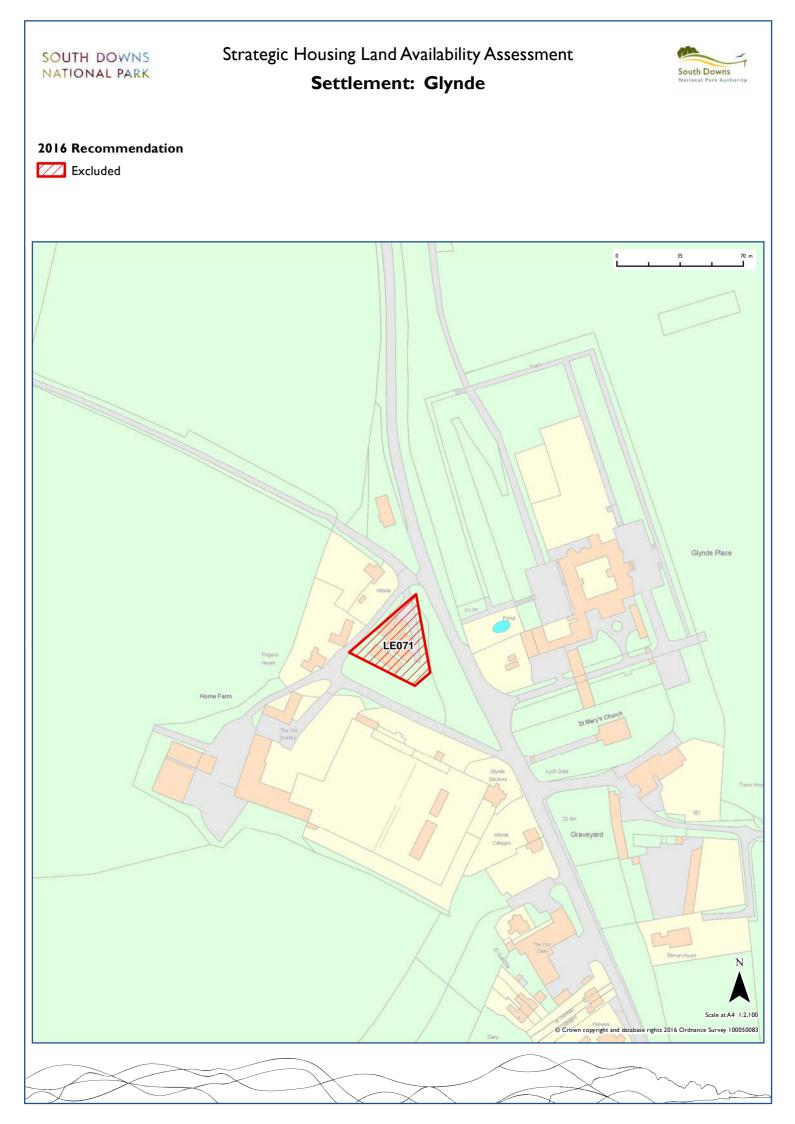

| Fulking         | Mid Sussex     | MI001 |       |       |       |       |       |       |       |       |       |       |       |
|-----------------|----------------|-------|-------|-------|-------|-------|-------|-------|-------|-------|-------|-------|-------|
| Funtington      | Chichester     | CHI77 |       |       |       |       |       |       |       |       |       |       |       |
| Glynde          | Lewes          | LE071 |       |       |       |       |       |       |       |       |       |       |       |
| Graffham        | Chichester     | CH035 | CH036 | CH037 |       |       |       |       |       |       |       |       |       |
| Greatham        | East Hampshire | EA021 | EA022 | EA024 | EA025 | EAI17 | EA140 | EA160 |       |       |       |       |       |
| Halnaker        | Chichester     | CH152 |       |       |       |       |       |       |       |       |       |       |       |
| Hambledon       | Winchester     | WI008 | WI033 | WI044 | WI052 | WI053 | WI054 |       |       |       |       |       |       |
| Hangleton       | Arun           | AR007 |       |       |       |       |       |       |       |       |       |       |       |
| Hassocks        | Mid Sussex     | MI003 | MI004 | MI006 | MI008 | MI009 |       |       |       |       |       |       |       |
| High Cross      | East Hampshire | EA019 | EA139 |       |       |       |       |       |       |       |       |       |       |
| Horndean        | East Hampshire | EA026 | EA027 | EA028 |       |       |       |       |       |       |       |       |       |
| Houghton Bridge | Horsham        | HO011 |       |       |       |       |       |       |       |       |       |       |       |
| lford           | Lewes          | LE097 | LE098 | LE099 | LE100 | LEIOI |       |       |       |       |       |       |       |
| Itchen Abbas    | Winchester     | WI035 | WI063 | WI064 |       |       |       |       |       |       |       |       |       |
| Jevington       | Wealden        | WE004 |       |       |       |       |       |       |       |       |       |       |       |
| Kingston        | Lewes          | LE002 | LE007 | LEOII | LE014 | LE017 | LE019 | LE020 | LE022 | LE029 | LE073 | LE096 | LEII6 |
| Lancing         | Adur           | AD007 |       |       |       |       |       |       |       |       |       |       |       |