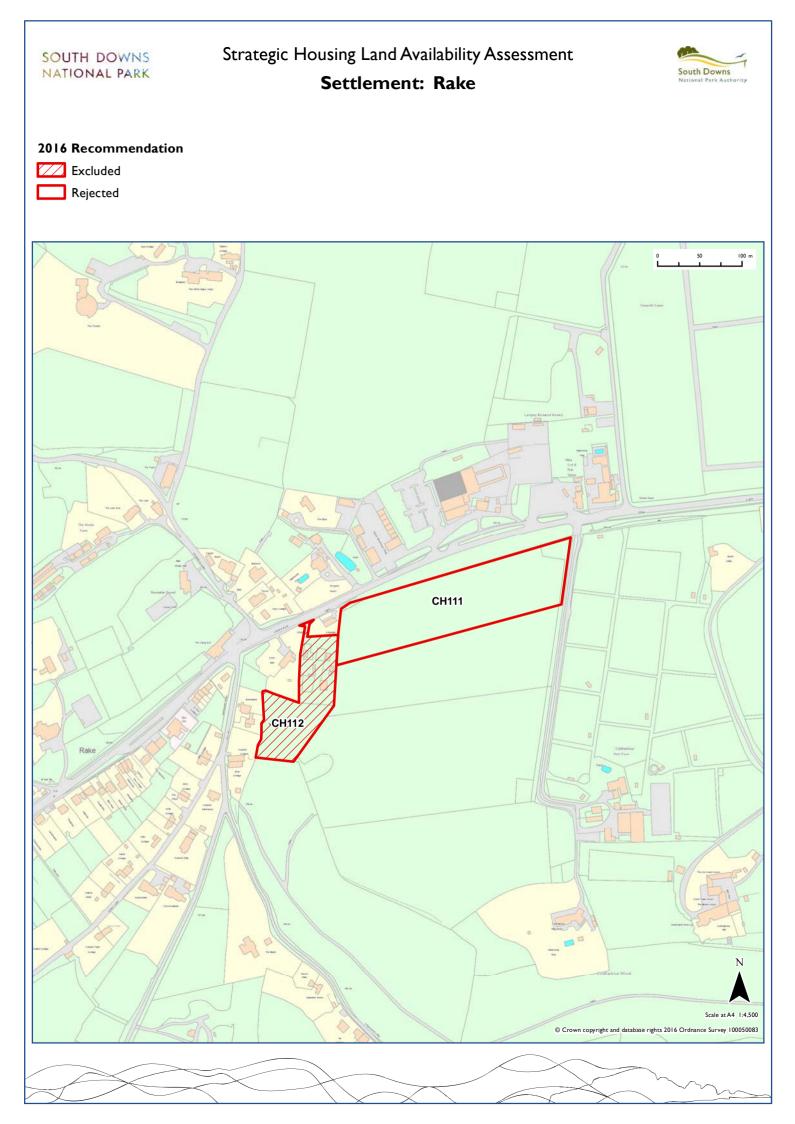

| Newhaven    | Lewes          | LE024 | LE028 | LE048   | LE080 | LE092 | LE093 |       |       |       |       |       |       |
|-------------|----------------|-------|-------|---------|-------|-------|-------|-------|-------|-------|-------|-------|-------|
| Northchapel | Chichester     | CH074 | CH075 | CH076   | CH077 | CH078 | CH079 | CH080 | CH081 | CH082 | CH083 | CH084 | CH145 |
| Offham      | Lewes          | LE078 |       |         |       |       |       |       |       |       |       |       |       |
| Owlesbury   | Winchester     | WI067 | WI068 | WI069   | WI070 |       |       |       |       |       |       |       |       |
| Patching    | Arun           | AR006 | AR042 |         |       |       |       |       |       |       |       |       |       |
| Peacehaven  | Lewes          | AR006 | AR042 |         |       |       |       |       |       |       |       |       |       |
| Petersfield | East Hampshire | EA046 | EA047 | EA048   | EA049 | EA050 | EA051 | EA054 | EA055 | EA057 | EA058 | EA059 | EA061 |
|             |                | EA063 | EA065 | EA067   | EA068 | EA069 | EA070 | EA071 | EA072 | EA073 | EA074 | EA075 | EA076 |
|             |                | EA082 | EA083 | EA107   | EA108 | EAII2 | EAI15 | EAII6 | EAI18 | EA145 |       |       |       |
| Petworth    | Chichester     | CH085 | CH086 | CH087   | CH088 | CH089 | CH091 | CH092 | CH093 | CH094 | CH095 | CH096 | CH097 |
| Poynings    | Mid Sussex     | MI007 |       |         |       |       |       |       |       |       |       |       |       |
| Pulborough  | Horsham        | HO023 |       |         |       |       |       |       |       |       |       |       |       |
| Pyecombe    | Mid Sussex     | MI005 | MI010 |         |       |       |       |       |       |       |       |       |       |
| Rake        | Chichester     | СНІТІ | CHI12 |         |       |       |       |       |       |       |       |       |       |
| Ringmer     | Lewes          | LE031 | LE045 | LE052   |       |       |       |       |       |       |       |       |       |
| Rodmell     | Lewes          | LE086 | LE095 | LEI I O | LEII3 |       |       |       |       |       |       |       |       |
| Rogate      | Chichester     | CHI04 | CH105 | CH106   | CH107 | CH108 | CH109 | CHII0 |       |       |       |       |       |