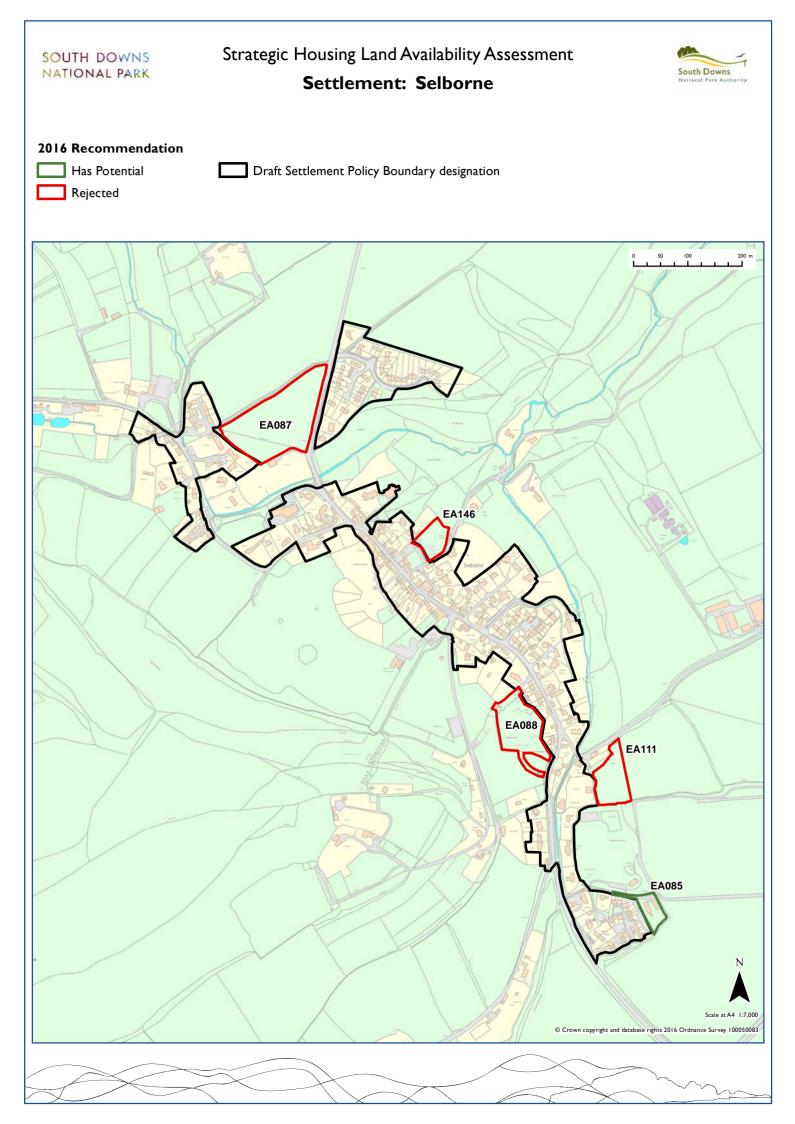

| Rottingdean   | Brighton and   | BR001 |       |        |       |       |       |       |       |       |       |  |
|---------------|----------------|-------|-------|--------|-------|-------|-------|-------|-------|-------|-------|--|
|               | Hove           |       |       |        |       |       |       |       |       |       |       |  |
| Seaford       | Lewes          | LE089 | LE094 | LE105  | LEI06 | LE107 | LE108 | LE109 | LE034 |       |       |  |
| Selborne      | East Hampshire | EA085 | EA087 | EA088  | EAIII | EA146 |       |       |       |       |       |  |
| Selden        | Arun           | AR033 |       |        |       |       |       |       |       |       |       |  |
| Selham        | Chichester     | CH151 |       |        |       |       |       |       |       |       |       |  |
| Sheet         | East Hampshire | EA052 | EA053 | EA056  | EA060 | EA064 | EA066 | EA078 | EA091 | EA095 | EA159 |  |
| Shoreham      | Adur           | AD003 |       |        |       |       |       |       |       |       |       |  |
| Singleton     | Chichester     | CHI13 | CHI14 | CHI15  | CHI16 |       |       |       |       |       |       |  |
| Slindon       | Arun           | AR028 | AR031 | AR036  | AR043 |       |       |       |       |       |       |  |
| Sompting      | Adur           | AD001 |       |        |       |       |       |       |       |       |       |  |
| South Harting | Chichester     | CHI17 | CHI18 | CH121  | CH122 | CH179 |       |       |       |       |       |  |
| Southwick     | Adur           | AD005 | AD006 |        |       |       |       |       |       |       |       |  |
| Stedham       | Chichester     | CH123 |       |        |       |       |       |       |       |       |       |  |
| Steep         | East Hampshire | EA094 | EA150 | EA152  | EA153 |       |       |       |       |       |       |  |
| Steyning      | Horsham        | HO006 | HO007 |        |       |       |       |       |       |       |       |  |
| Stroud        | East Hampshire | EA096 | EA097 | EA098  | EA099 | EA103 | EA105 |       |       |       |       |  |
| Swanmore      | Winchester     | W1001 | WI030 | WI03 I | WI036 |       |       |       |       |       |       |  |