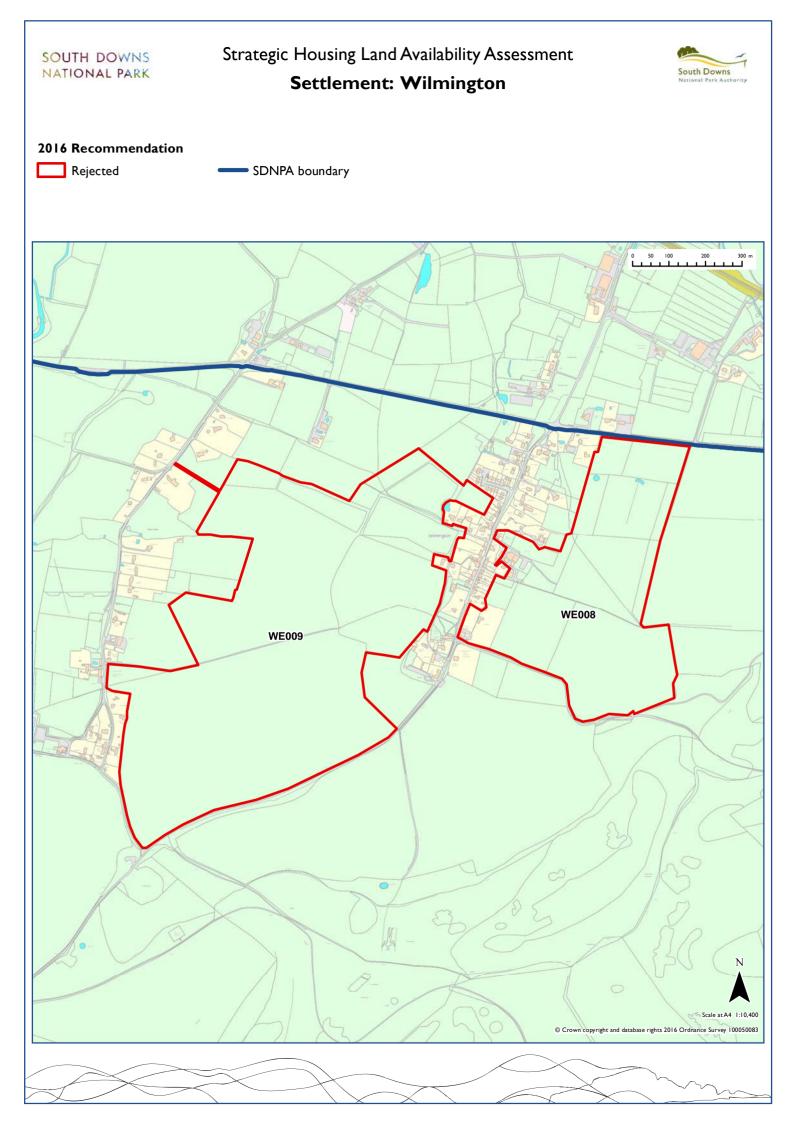

| Twyford          | Winchester           | WI003 | WI004 | WI006 | WI017 | WI046 | WI056 | WI057 | W1066 |
|------------------|----------------------|-------|-------|-------|-------|-------|-------|-------|-------|
| Upper Beeding    | Horsham              | HO022 | HO025 |       |       |       |       |       |       |
| Upper Farringdon | East Hampshire       | EA122 |       |       |       |       |       |       |       |
| Walderton        | Chichester           | CH180 |       |       |       |       |       |       |       |
| Warnford         | Winchester           | WI002 | WI026 | WI027 | WI028 |       |       |       |       |
| Warningcamp      | Arun                 | AR029 | AR030 | AR044 | AR045 |       |       |       |       |
| Washington       | Horsham              | HO024 |       |       |       |       |       |       |       |
| Watersfield      | Horsham              | HO013 | HO014 |       |       |       |       |       |       |
| Wepham           | Arun                 | AR025 |       |       |       |       |       |       |       |
| West Ashling     | Chichester           | CH125 | CH126 |       |       |       |       |       |       |
| West Dean        | Chichester           | CH181 | CH182 | CH183 | CH184 |       |       |       |       |
| West Lavington   | Chichester           | CH129 |       |       |       |       |       |       |       |
| West Meon        | Winchester           | WI009 | WI010 | WI014 | WI015 | WI055 | WI058 |       |       |
| Wilmington       | Wealden              | WE008 | WE009 |       |       |       |       |       |       |
| Winchester       | Winchester           | WI016 | WI029 | WI034 |       |       |       |       |       |
| Woodingdean      | Brighton and<br>Hove | BR002 |       |       |       |       |       |       |       |