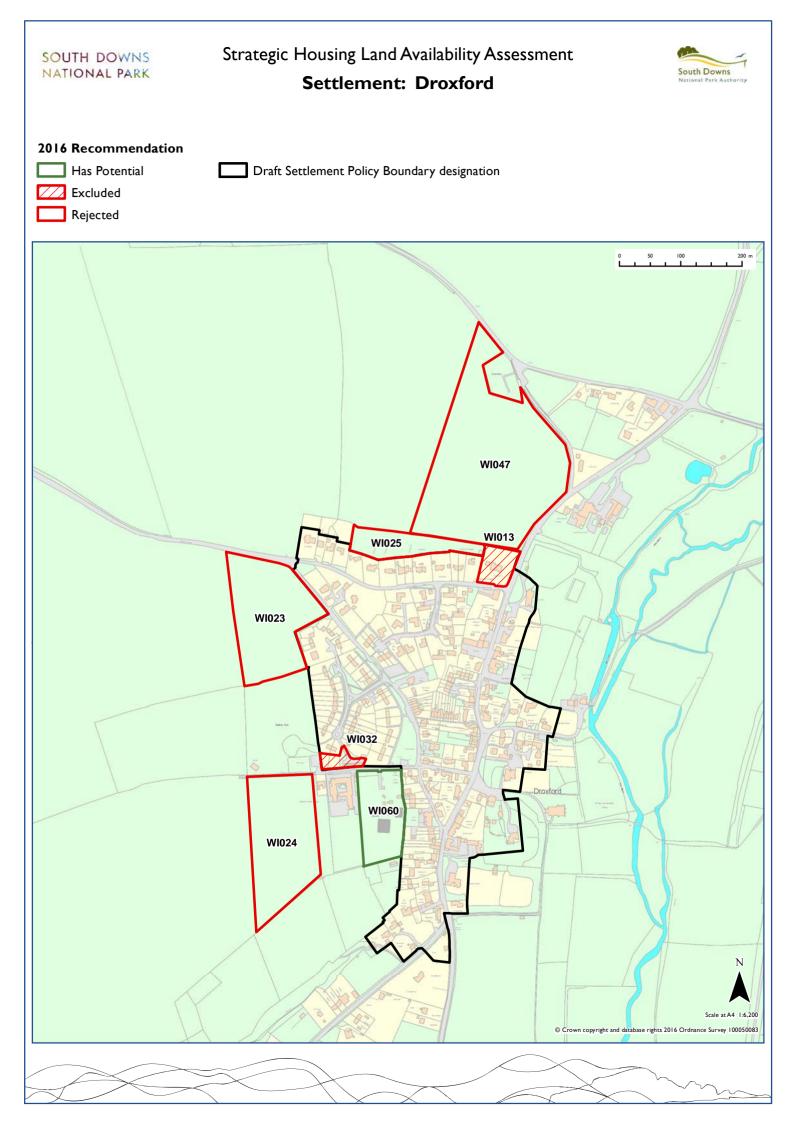

| Byworth     | Chichester     | CHI57 |       |       |       |       |       |       |  |  |
|-------------|----------------|-------|-------|-------|-------|-------|-------|-------|--|--|
| Charlton    | Chichester     | CH008 | CH009 | CH010 | CH011 |       |       |       |  |  |
| Chawton     | East Hampshire | EA008 |       |       |       |       |       |       |  |  |
| Cheriton    | Winchester     | WI043 | WI059 | WI071 | WI073 |       |       |       |  |  |
| Chilgrove   | Chichester     | CH005 | CH006 |       |       |       |       |       |  |  |
| Clanfield   | Winchester     | EA009 | EA010 | EA011 | EA012 | EA013 | EA136 | EA137 |  |  |
| Clapham     | Arun           | AR026 | AR027 | AR032 | AR035 |       |       |       |  |  |
| Cocking     | Chichester     | CHI70 |       |       |       |       |       |       |  |  |
| Coldwaltham | Horsham        | HO008 | HO009 | HO010 | HO015 |       |       |       |  |  |
| Compton     | Chichester     | CHI7I | CH172 |       |       |       |       |       |  |  |
| Cooksbridge | Lewes          | LE090 | LEII5 |       |       |       |       |       |  |  |
| Corhampton  | Winchester     | WI022 | WI075 |       |       |       |       |       |  |  |
| Crossbush   | Arun           | AR037 |       |       |       |       |       |       |  |  |
| Ditchling   | Lewes          | LE091 |       |       |       |       |       |       |  |  |
| Dockenfield | East Hampshire | EA121 |       |       |       |       |       |       |  |  |
| Droxford    | Winchester     | WI013 | WI023 | WI024 | WI025 | WI032 | WI047 | W1060 |  |  |
| Eartham     | Chichester     | CH155 |       |       |       |       |       |       |  |  |