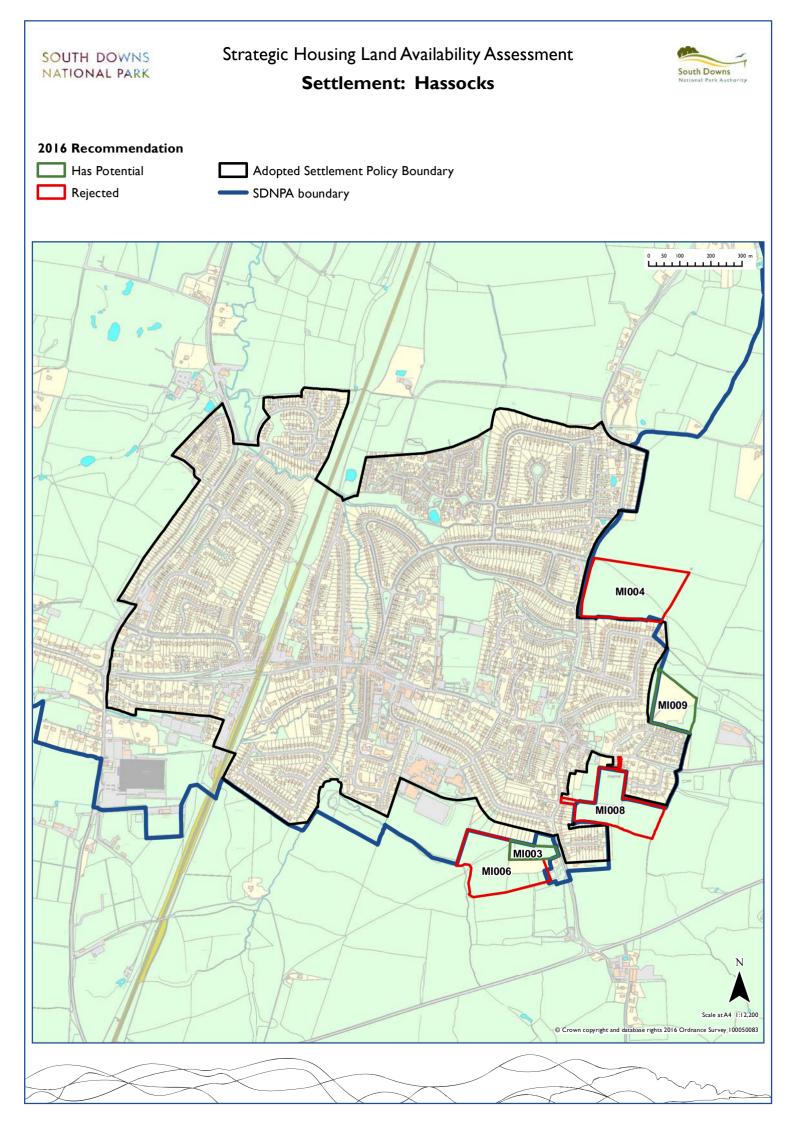

| Fulking         | Mid Sussex     | MI001 |       |       |       |       |       |       |       |       |       |       |       |
|-----------------|----------------|-------|-------|-------|-------|-------|-------|-------|-------|-------|-------|-------|-------|
| Funtington      | Chichester     | CHI77 |       |       |       |       |       |       |       |       |       |       |       |
| Glynde          | Lewes          | LE071 |       |       |       |       |       |       |       |       |       |       |       |
| Graffham        | Chichester     | CH035 | CH036 | CH037 |       |       |       |       |       |       |       |       |       |
| Greatham        | East Hampshire | EA021 | EA022 | EA024 | EA025 | EAI17 | EA140 | EA160 |       |       |       |       |       |
| Halnaker        | Chichester     | CH152 |       |       |       |       |       |       |       |       |       |       |       |
| Hambledon       | Winchester     | WI008 | WI033 | WI044 | WI052 | WI053 | WI054 |       |       |       |       |       |       |
| Hangleton       | Arun           | AR007 |       |       |       |       |       |       |       |       |       |       |       |
| Hassocks        | Mid Sussex     | MI003 | MI004 | MI006 | MI008 | MI009 |       |       |       |       |       |       |       |
| High Cross      | East Hampshire | EA019 | EA139 |       |       |       |       |       |       |       |       |       |       |
| Horndean        | East Hampshire | EA026 | EA027 | EA028 |       |       |       |       |       |       |       |       |       |
| Houghton Bridge | Horsham        | HO011 |       |       |       |       |       |       |       |       |       |       |       |
| lford           | Lewes          | LE097 | LE098 | LE099 | LE100 | LEIOI |       |       |       |       |       |       |       |
| Itchen Abbas    | Winchester     | WI035 | WI063 | WI064 |       |       |       |       |       |       |       |       |       |
| Jevington       | Wealden        | WE004 |       |       |       |       |       |       |       |       |       |       |       |
| Kingston        | Lewes          | LE002 | LE007 | LEOII | LE014 | LE017 | LE019 | LE020 | LE022 | LE029 | LE073 | LE096 | LEII6 |
| Lancing         | Adur           | AD007 |       |       |       |       |       |       |       |       |       |       |       |