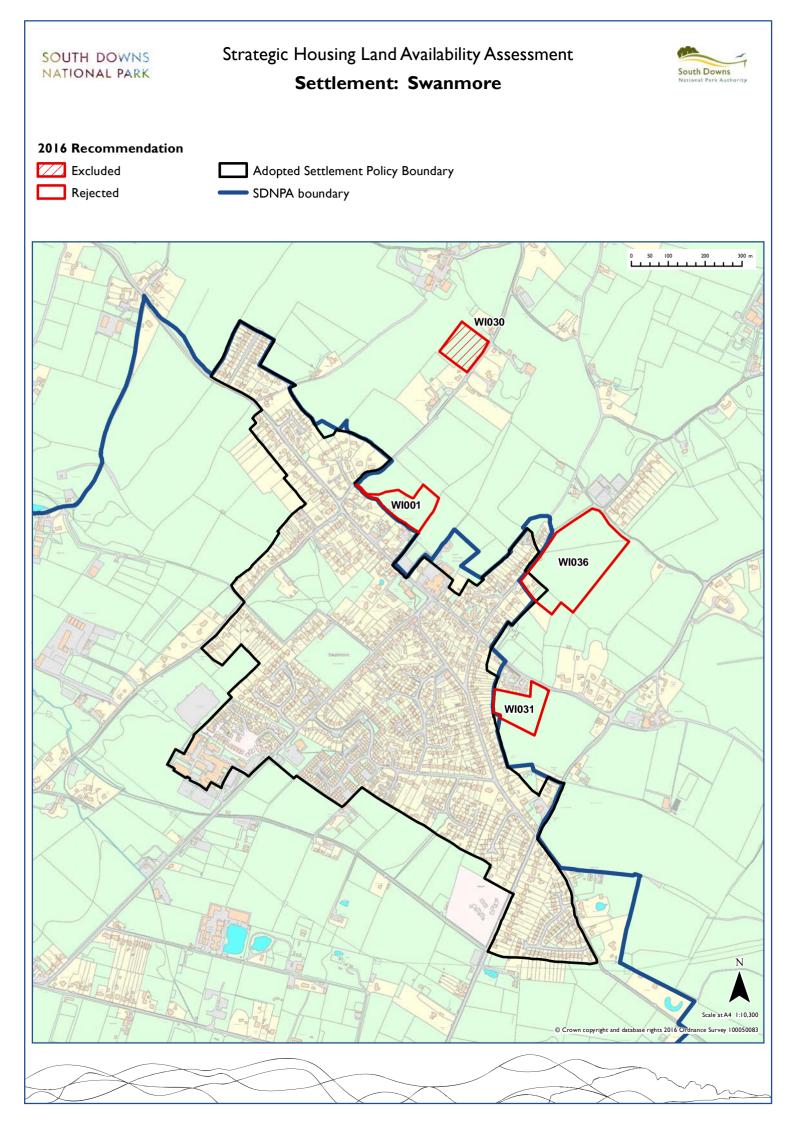

| Rottingdean   | Brighton and   | BR001 |       |        |       |       |       |       |       |       |       |  |
|---------------|----------------|-------|-------|--------|-------|-------|-------|-------|-------|-------|-------|--|
|               | Hove           |       |       |        |       |       |       |       |       |       |       |  |
| Seaford       | Lewes          | LE089 | LE094 | LE105  | LEI06 | LE107 | LE108 | LE109 | LE034 |       |       |  |
| Selborne      | East Hampshire | EA085 | EA087 | EA088  | EAIII | EA146 |       |       |       |       |       |  |
| Selden        | Arun           | AR033 |       |        |       |       |       |       |       |       |       |  |
| Selham        | Chichester     | CH151 |       |        |       |       |       |       |       |       |       |  |
| Sheet         | East Hampshire | EA052 | EA053 | EA056  | EA060 | EA064 | EA066 | EA078 | EA091 | EA095 | EA159 |  |
| Shoreham      | Adur           | AD003 |       |        |       |       |       |       |       |       |       |  |
| Singleton     | Chichester     | CHI13 | CHI14 | CHI15  | CHI16 |       |       |       |       |       |       |  |
| Slindon       | Arun           | AR028 | AR031 | AR036  | AR043 |       |       |       |       |       |       |  |
| Sompting      | Adur           | AD001 |       |        |       |       |       |       |       |       |       |  |
| South Harting | Chichester     | CHI17 | CHI18 | CH121  | CH122 | CH179 |       |       |       |       |       |  |
| Southwick     | Adur           | AD005 | AD006 |        |       |       |       |       |       |       |       |  |
| Stedham       | Chichester     | CH123 |       |        |       |       |       |       |       |       |       |  |
| Steep         | East Hampshire | EA094 | EA150 | EA152  | EA153 |       |       |       |       |       |       |  |
| Steyning      | Horsham        | HO006 | HO007 |        |       |       |       |       |       |       |       |  |
| Stroud        | East Hampshire | EA096 | EA097 | EA098  | EA099 | EA103 | EA105 |       |       |       |       |  |
| Swanmore      | Winchester     | W1001 | WI030 | WI03 I | WI036 |       |       |       |       |       |       |  |