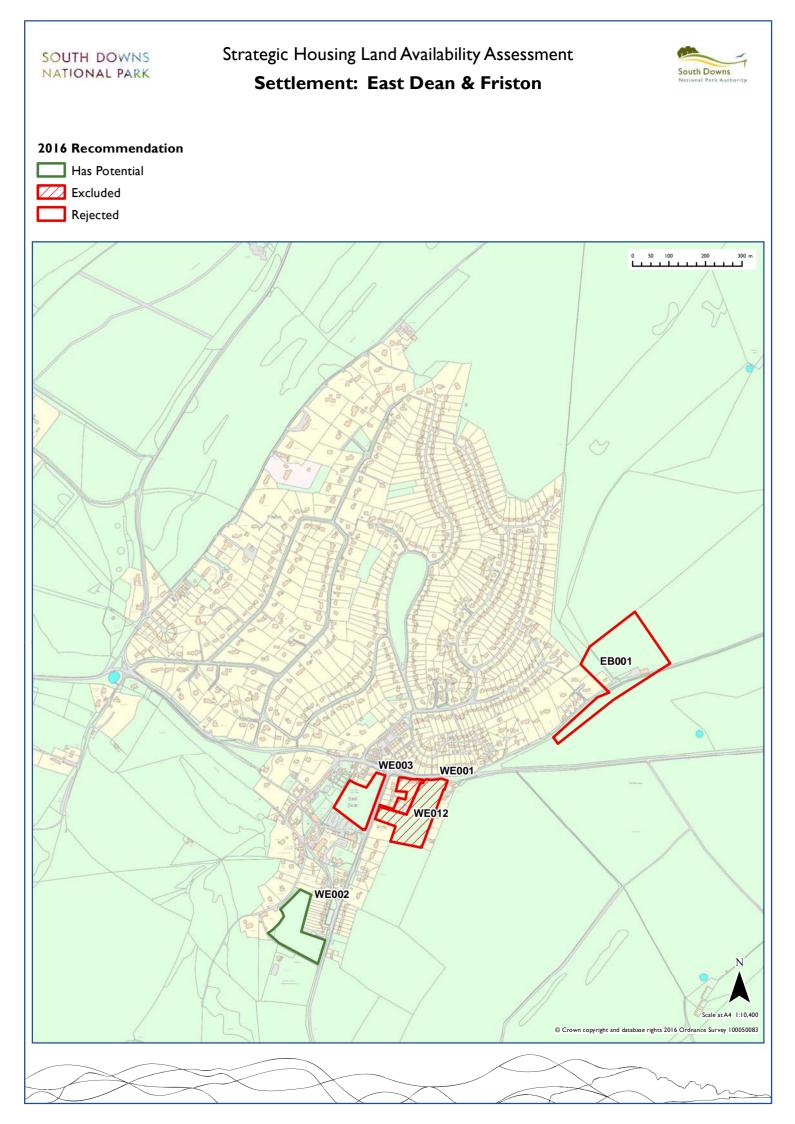

| Easebourne       | Chichester     | CH059 | CH063 | CH064 | CH065 | CH071 | CH072 | CHI47 | CH162 | CH163 | CH185 |       |       |
|------------------|----------------|-------|-------|-------|-------|-------|-------|-------|-------|-------|-------|-------|-------|
| Eastbourne       | Eastbourne     | EB002 | EB003 | EB006 |       |       |       |       |       |       |       |       |       |
| East Ashling     | Chichester     | CH012 | CH013 |       |       |       |       |       |       |       |       |       |       |
| East Chiltington | Lewes          | LE077 | LE082 | LE083 |       |       |       |       |       |       |       |       |       |
| East Dean        | Chichester     | CH014 | CH015 | CH016 | CH018 | CH019 | CH020 | CH021 | CH173 |       |       |       |       |
| East Dean        | Eastbourne     | EB001 |       |       |       |       |       |       |       |       |       |       |       |
| East Meon        | East Hampshire | EA014 | EA015 | EA016 | EA125 | EA126 | EA127 | EA128 | EA129 | EA131 | EA132 | EA133 | EA134 |
| East Worldham    | East Hampshire | EA100 | EAIOI | EA102 |       |       |       |       |       |       |       |       |       |
| Easton           | Winchester     | WI062 |       |       |       |       |       |       |       |       |       |       |       |
| Exton            | Winchester     | WI050 | WI051 |       |       |       |       |       |       |       |       |       |       |
| Falmer           | Lewes          | LE006 | LE009 | LE013 |       |       |       |       |       |       |       |       |       |
| Farringdon       | East Hampshire | EA017 |       |       |       |       |       |       |       |       |       |       |       |
| Fernhurst        | Chichester     | CH022 | CH024 | CH025 | CH026 | CH028 | CH150 | CH159 | CH175 | CH176 |       |       |       |
| Findon           | Arun           | AR005 | AR008 | AR009 | AR011 | AR013 | AR015 | AR016 | AR017 | AR018 | AR019 | AR020 | AR021 |
|                  |                | AR022 | AR034 | AR046 | AR047 |       |       |       |       |       |       |       |       |
| Firle            | Lewes          | LE001 |       |       |       |       |       |       |       |       |       |       |       |
| Fittleworth      | Chichester     | CH030 | CH031 | CH032 | CH033 | CH034 |       |       |       |       |       |       |       |