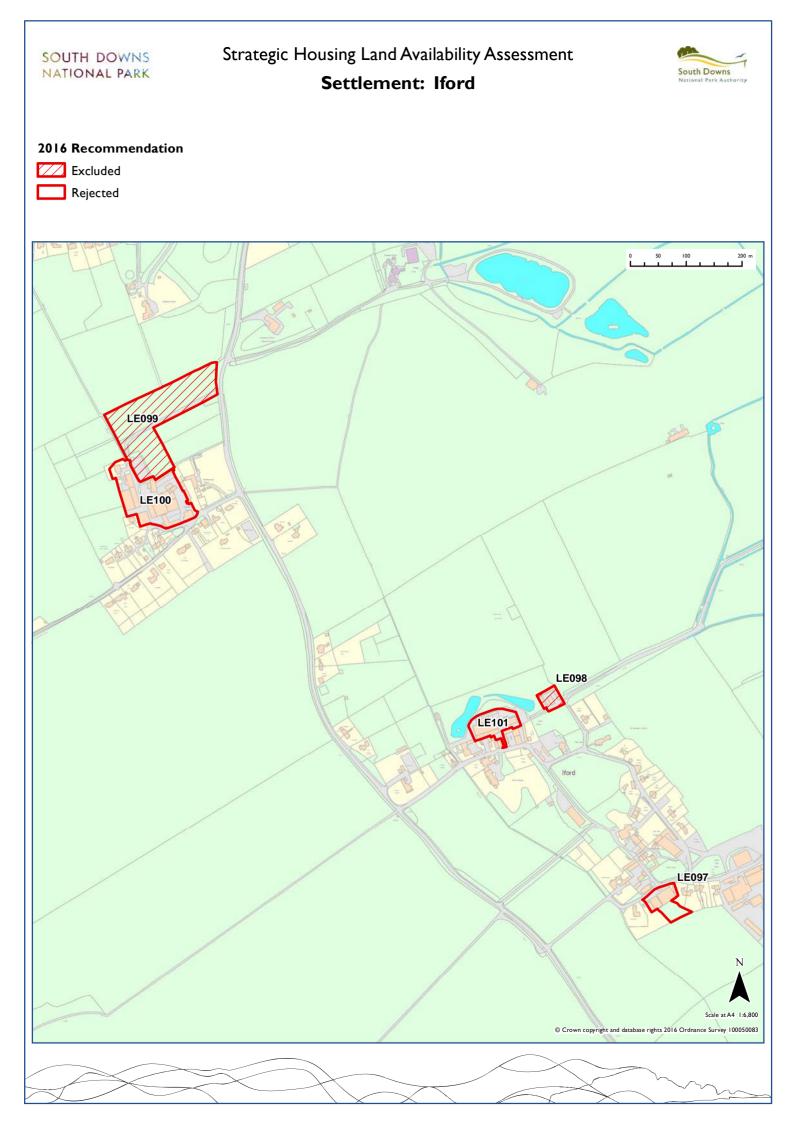

| Fulking         | Mid Sussex     | MI001 |       |       |       |       |       |       |       |       |       |       |       |
|-----------------|----------------|-------|-------|-------|-------|-------|-------|-------|-------|-------|-------|-------|-------|
| Funtington      | Chichester     | CHI77 |       |       |       |       |       |       |       |       |       |       |       |
| Glynde          | Lewes          | LE071 |       |       |       |       |       |       |       |       |       |       |       |
| Graffham        | Chichester     | CH035 | CH036 | CH037 |       |       |       |       |       |       |       |       |       |
| Greatham        | East Hampshire | EA021 | EA022 | EA024 | EA025 | EAI17 | EA140 | EA160 |       |       |       |       |       |
| Halnaker        | Chichester     | CH152 |       |       |       |       |       |       |       |       |       |       |       |
| Hambledon       | Winchester     | WI008 | WI033 | WI044 | WI052 | WI053 | WI054 |       |       |       |       |       |       |
| Hangleton       | Arun           | AR007 |       |       |       |       |       |       |       |       |       |       |       |
| Hassocks        | Mid Sussex     | MI003 | MI004 | MI006 | MI008 | MI009 |       |       |       |       |       |       |       |
| High Cross      | East Hampshire | EA019 | EA139 |       |       |       |       |       |       |       |       |       |       |
| Horndean        | East Hampshire | EA026 | EA027 | EA028 |       |       |       |       |       |       |       |       |       |
| Houghton Bridge | Horsham        | HO011 |       |       |       |       |       |       |       |       |       |       |       |
| lford           | Lewes          | LE097 | LE098 | LE099 | LE100 | LEIOI |       |       |       |       |       |       |       |
| Itchen Abbas    | Winchester     | WI035 | WI063 | WI064 |       |       |       |       |       |       |       |       |       |
| Jevington       | Wealden        | WE004 |       |       |       |       |       |       |       |       |       |       |       |
| Kingston        | Lewes          | LE002 | LE007 | LEOII | LE014 | LE017 | LE019 | LE020 | LE022 | LE029 | LE073 | LE096 | LEII6 |
| Lancing         | Adur           | AD007 |       |       |       |       |       |       |       |       |       |       |       |