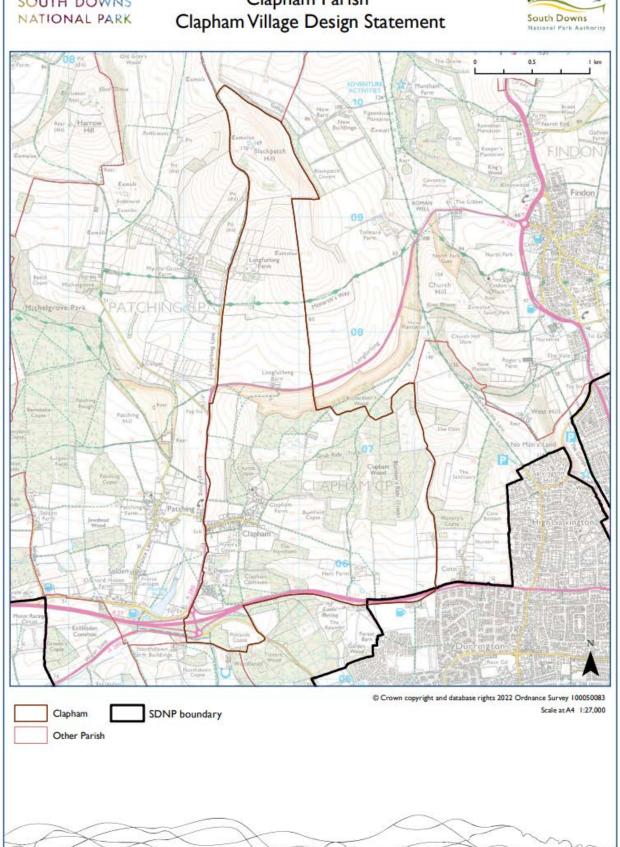

Subject matter: The SPD sets out a framework of guidelines and principals relating primarily to design matters against which future planning applications will be assessed

Area: The SPD applies only to the civil parish of Clapham, contained by the Clapham Parish boundary.

## Clapham Parish Clapham Village Design Statement