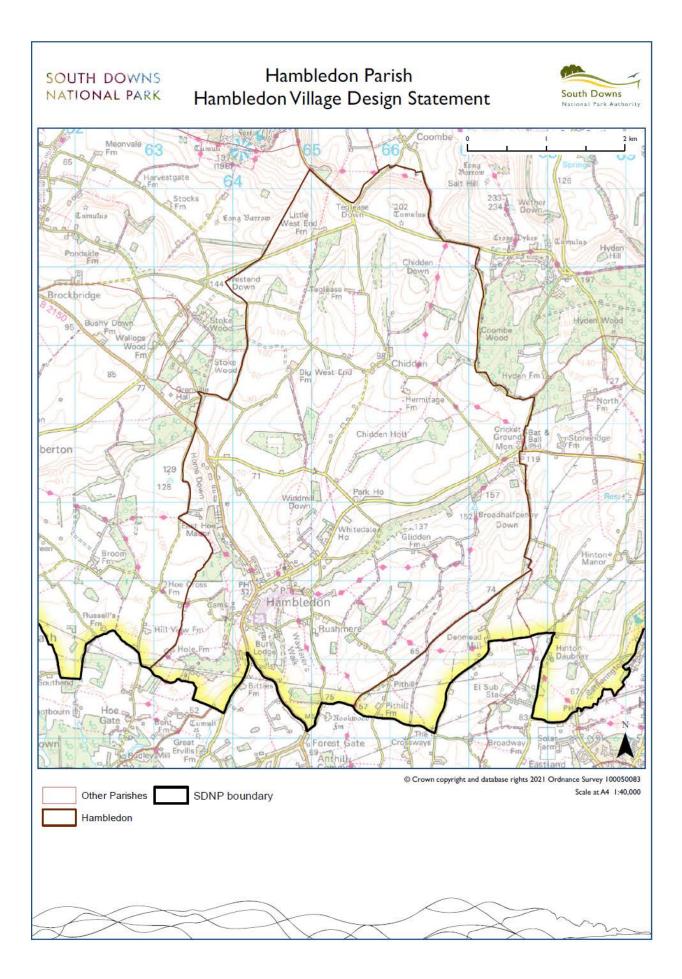

Subject matter: The SPD sets out a framework of guidelines and principals relating primarily to design matters against which future planning applications will be assessed

Area: The SPD applies only to the civil parish of Hambledon, contained by the Hambledon Parish boundary.