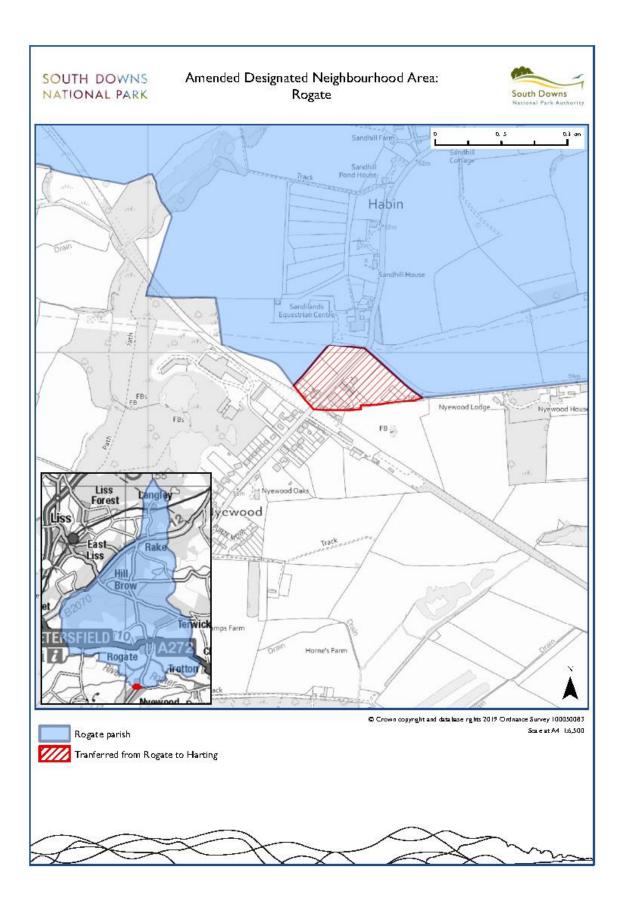

In determining a neighbourhood area application, the SDNPA must consider the following:

| How desirable is it to designate the whole of the parish area as a neighbourhood area?                                                                                    | The parish is wholly within the South Downs National Park. The application is to designate the whole of the parish area as a neighbourhood area and this is considered appropriate.                                                                                                                                                                                                                                                                                                                                                                                                                                                                                                                                                                                                                                                                                                                                                                                                                                                                                                                                                                                                                                                                                                                                                                                                                                                                                                                                                                                                                                                                                                                                                                                                                                                                                                                                                                                                                                                                                                                                            |
|---------------------------------------------------------------------------------------------------------------------------------------------------------------------------|--------------------------------------------------------------------------------------------------------------------------------------------------------------------------------------------------------------------------------------------------------------------------------------------------------------------------------------------------------------------------------------------------------------------------------------------------------------------------------------------------------------------------------------------------------------------------------------------------------------------------------------------------------------------------------------------------------------------------------------------------------------------------------------------------------------------------------------------------------------------------------------------------------------------------------------------------------------------------------------------------------------------------------------------------------------------------------------------------------------------------------------------------------------------------------------------------------------------------------------------------------------------------------------------------------------------------------------------------------------------------------------------------------------------------------------------------------------------------------------------------------------------------------------------------------------------------------------------------------------------------------------------------------------------------------------------------------------------------------------------------------------------------------------------------------------------------------------------------------------------------------------------------------------------------------------------------------------------------------------------------------------------------------------------------------------------------------------------------------------------------------|
| How desirable is it to maintain the existing boundaries of areas already designated as neighbourhood areas (as areas designated as neighbourhood areas must not overlap)? | The Parish boundary has changed since the original designation of the Rogate neighbourhood area in 2013. A small area to the south of the parish has been transferred to Harting Parish. It is necessary to amend the designated Rogate neighbourhood area so there is no overlap with any future area designated for Harting Parish. In addition, where a parish council applies for the whole of the area of the parish to be designated as a neighbourhood area, the local planning authority must designate the whole of the area applied for or the same applied for the area applied for t |
| Should the area be designated as a business area?                                                                                                                         | The specified area is not wholly or predominantly business in nature and so it is inappropriate to designate it as a business area.                                                                                                                                                                                                                                                                                                                                                                                                                                                                                                                                                                                                                                                                                                                                                                                                                                                                                                                                                                                                                                                                                                                                                                                                                                                                                                                                                                                                                                                                                                                                                                                                                                                                                                                                                                                                                                                                                                                                                                                            |