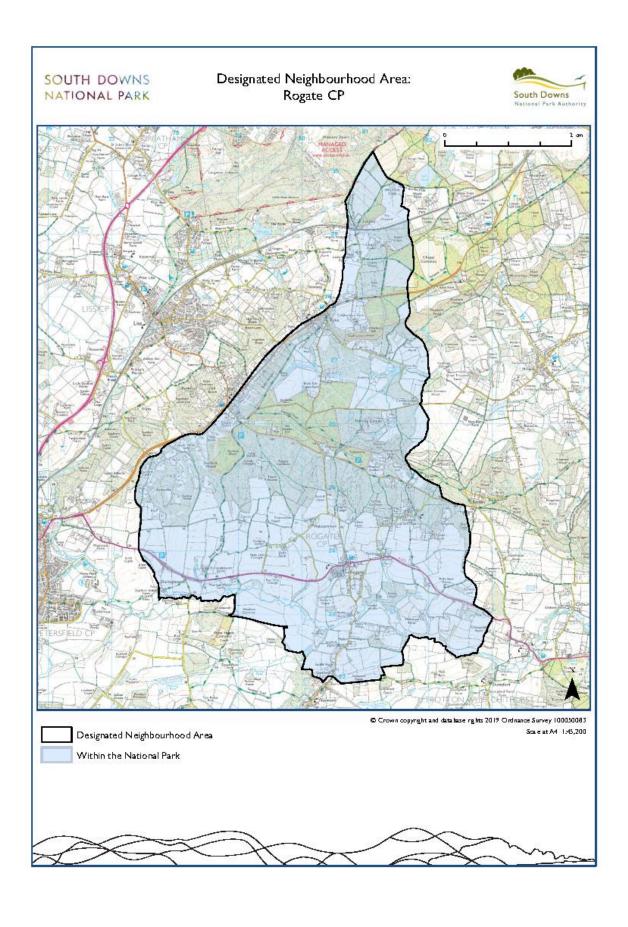

## Neighbourhood Area Decision Notice

This notice concerns the designation of Rogate & Rake Neighbourhood Area. The power to designate a neighbourhood area is exercisable under Section 61G of the Town and Country Planning Act 1990. Rogate Parish Council as the 'relevant body' submitted an application for designation of a neighbourhood area to South Downs National Park Authority in 3<sup>rd</sup> September 2020. The specified area includes the whole of the parish boundary. Rogate Parish have formally requested the SDNPA designate a Neighbourhood Area for the parish of Rogate. The submission included a) a map identifying the area, b) a statement explaining why the area is considered an appropriate neighbourhood and c) a statement that the organisation making the application is a relevant body, as required by Regulation 5 of the Neighbourhood Planning (General) Regulations 2012.

In determining a neighbourhood area application, the SDNPA must consider the following:

| How desirable is it to designate the whole of the parish area as a neighbourhood area?                                                                                    | The parish is wholly within the South Downs National Park. The application is to designate the whole of the parish area as a neighbourhood area and this is considered appropriate.                                                                                                                                                                                                                                                                                                                                                                                                                                                                                                                                                                                                                                                                                                                                                                                                                                                                                                                                                                                                                                                                                                                                                                                                                                                                                                                                                                                                                                                                                                                                                                                                                                                                                                                                                                                                                                                                                                                                            |
|---------------------------------------------------------------------------------------------------------------------------------------------------------------------------|--------------------------------------------------------------------------------------------------------------------------------------------------------------------------------------------------------------------------------------------------------------------------------------------------------------------------------------------------------------------------------------------------------------------------------------------------------------------------------------------------------------------------------------------------------------------------------------------------------------------------------------------------------------------------------------------------------------------------------------------------------------------------------------------------------------------------------------------------------------------------------------------------------------------------------------------------------------------------------------------------------------------------------------------------------------------------------------------------------------------------------------------------------------------------------------------------------------------------------------------------------------------------------------------------------------------------------------------------------------------------------------------------------------------------------------------------------------------------------------------------------------------------------------------------------------------------------------------------------------------------------------------------------------------------------------------------------------------------------------------------------------------------------------------------------------------------------------------------------------------------------------------------------------------------------------------------------------------------------------------------------------------------------------------------------------------------------------------------------------------------------|
| How desirable is it to maintain the existing boundaries of areas already designated as neighbourhood areas (as areas designated as neighbourhood areas must not overlap)? | The Parish boundary has changed since the original designation of the Rogate neighbourhood area in 2013. A small area to the south of the parish has been transferred to Harting Parish. It is necessary to amend the designated Rogate neighbourhood area so there is no overlap with any future area designated for Harting Parish. In addition, where a parish council applies for the whole of the area of the parish to be designated as a neighbourhood area, the local planning authority must designate the whole of the area applied for or the same applied for the area applied for t |
| Should the area be designated as a business area?                                                                                                                         | The specified area is not wholly or predominantly business in nature and so it is inappropriate to designate it as a business area.                                                                                                                                                                                                                                                                                                                                                                                                                                                                                                                                                                                                                                                                                                                                                                                                                                                                                                                                                                                                                                                                                                                                                                                                                                                                                                                                                                                                                                                                                                                                                                                                                                                                                                                                                                                                                                                                                                                                                                                            |