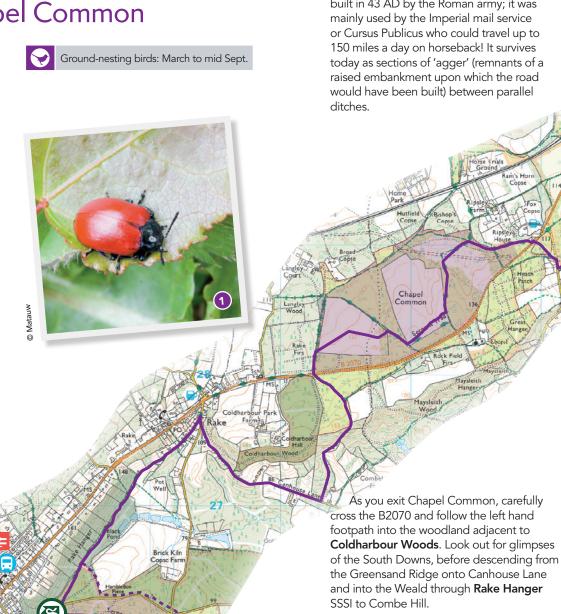

At Chapel Common, keep an eye out for the silver-studded blue butterfly and the dazzling **poplar beetle** 1 - both of these species have strongholds here as well as a myriad of orchids, acid grassland flowers and heathland bird life.