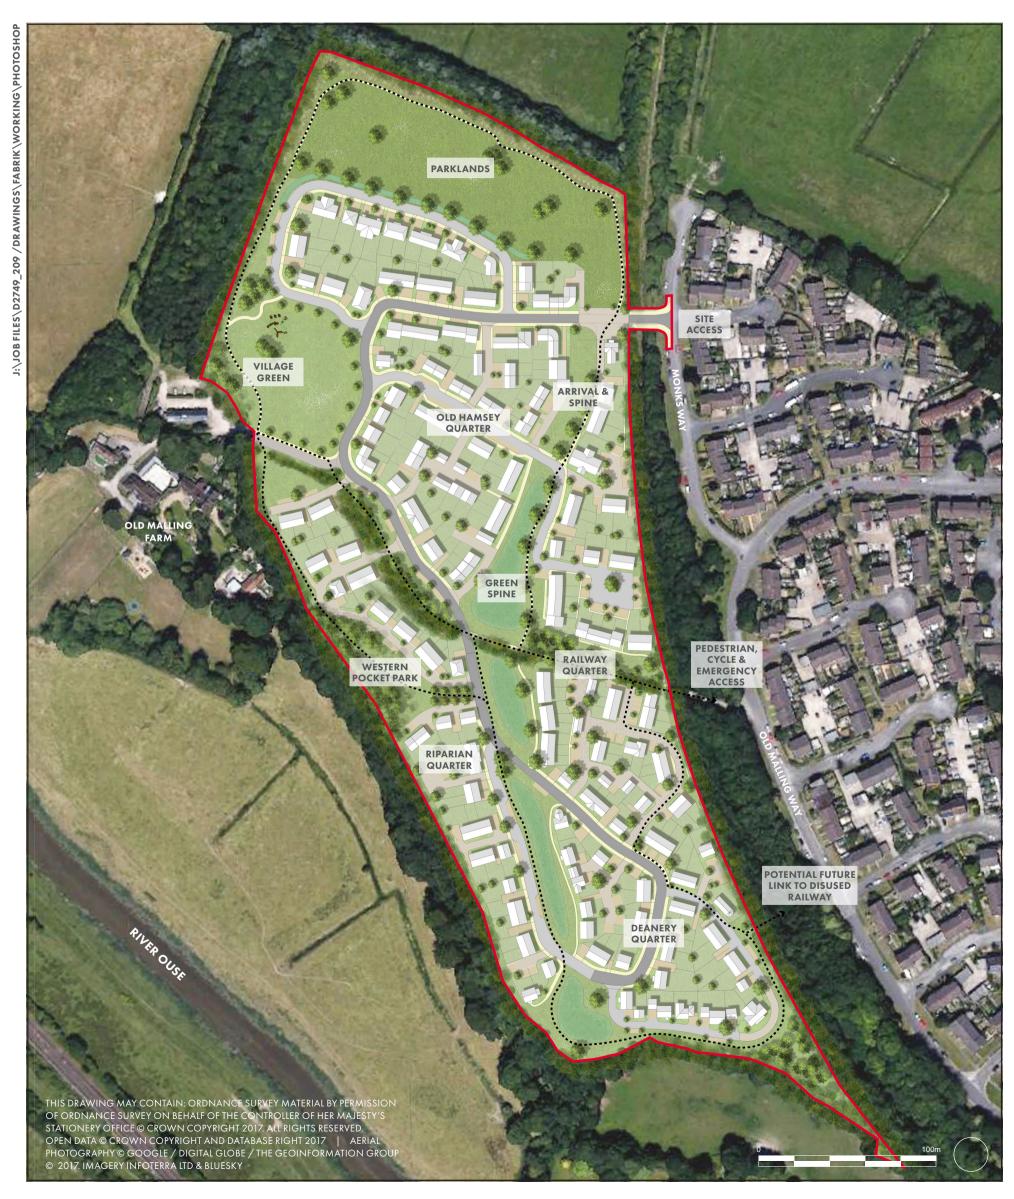

PROJECT TITLE

OLD MALLING, LEWES

DRAWING TITLE

DESIGN BRIEF MASTERPLAN

**DWG. NO.** D2749\_209

| Α    | Changes in Riparian Quarter                     | BS   | Jun 2019 |
|------|-------------------------------------------------|------|----------|
| В    | Changes in Old Hamsey Quarter and Deanery Edge  | BS   | Oct 2019 |
| С    | Changes in Railway Quarter and Riparian Quarter | BS   | Nov 2019 |
| D    | Alteration of circular footpath                 | BS   | Dec 2019 |
| REV. | DESCRIPTION                                     | APP. | DATE     |