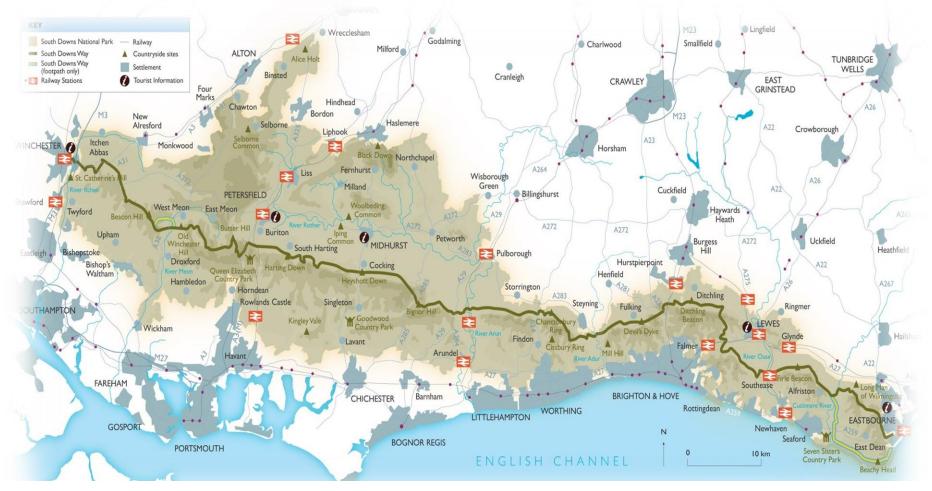

# Landscape Character

#### Landscape

"An area, perceived by people whose character is the result of the action and interaction of natural and/or human factors"

**Character** *"A distinct, recognisable and consistent pattern of elements in the landscape that makes one landscape different from another rather than better or worse."* 

## Landscape Character