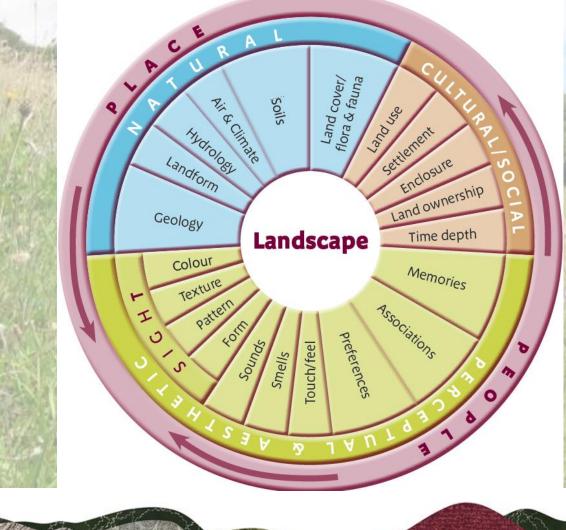

#### Landscape

"An area, perceived by people whose character is the result of the action and interaction of natural and/or human factors"

**Character** *"A distinct, recognisable and consistent pattern of elements in the landscape that makes one landscape different from another rather than better or worse."* 

# Landscape-led

### Landscape-led