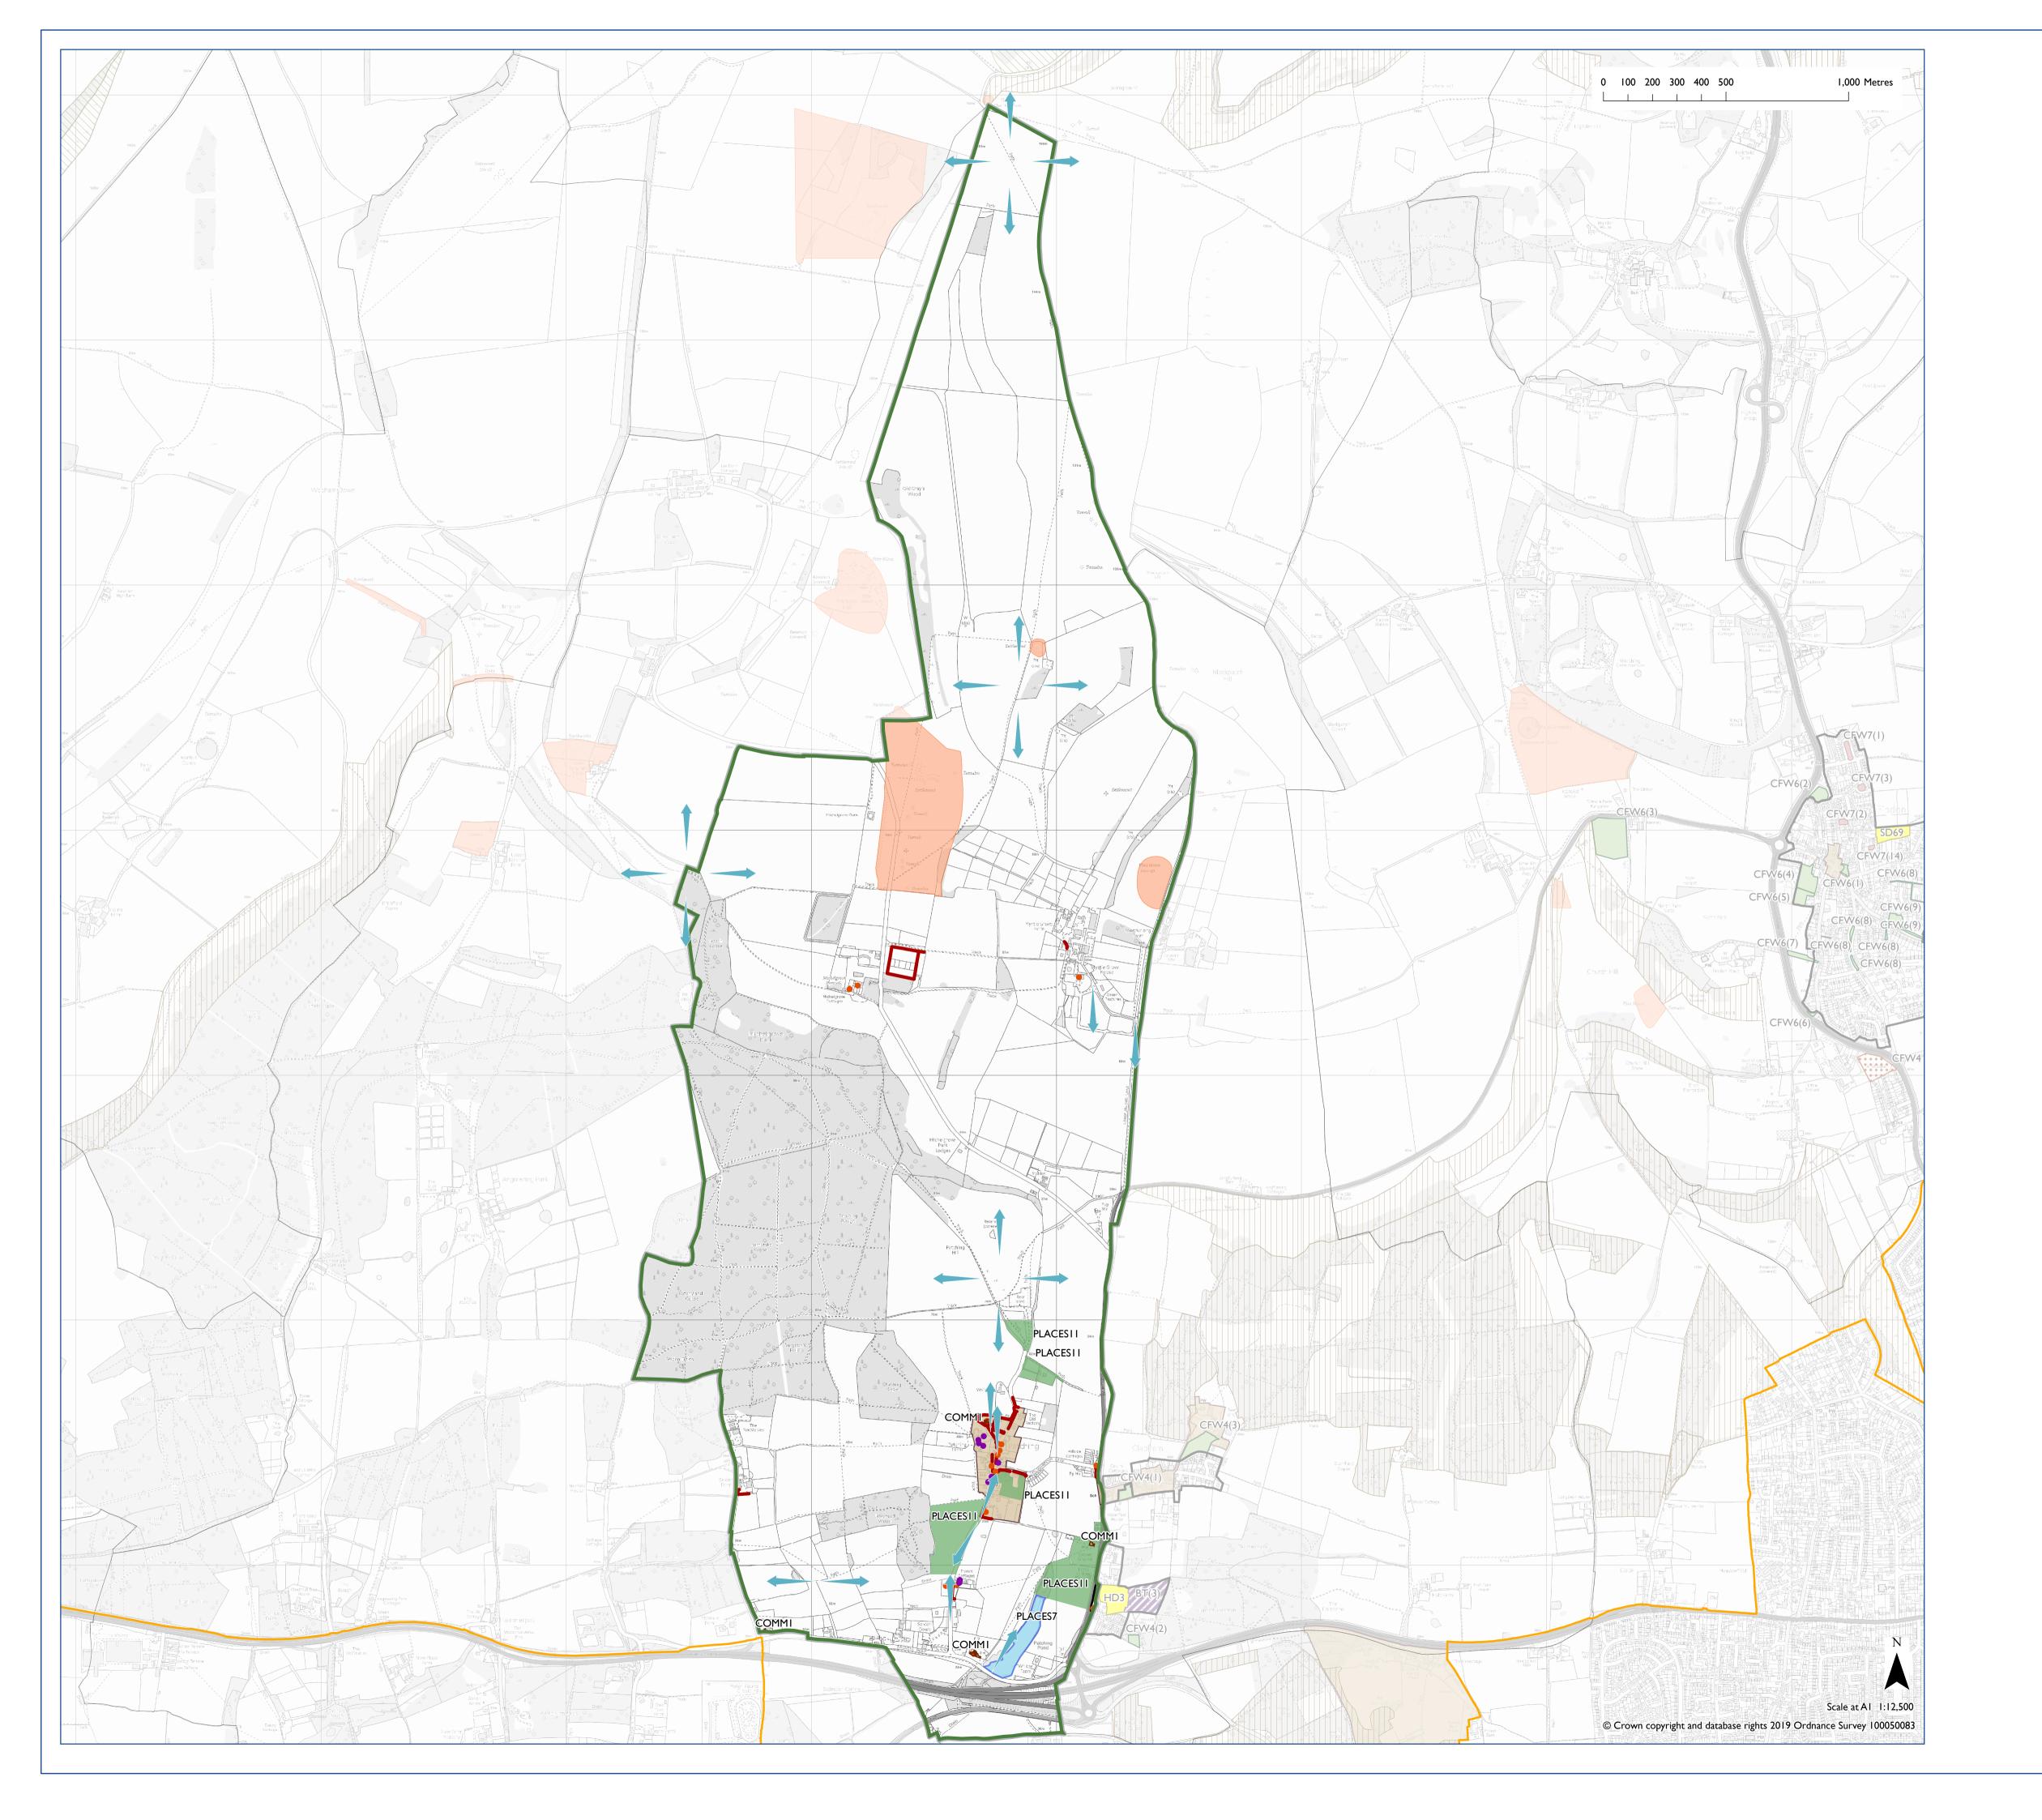

## South Downs Local Plan: **Patching**

## Patching NDP Made 12 April 2018

NDP Designated Boundary (where shown)

NDP Community Facility - COMMI

NDP Natural Environment - PLACES7

NDP Building/Structures of Character - PLACES1

NDP Listed Buildings - PLACES I

NDP Flint & Brick Wall - PLACES I

NDP Tree Preservation Order - PLACES I I

NDP View - PLACES7

Housing Allocation

Conservation Area SD15

Record of Scheduled Monuments SD12 International Nature Conservation

Designation SD9 (where present) National nature conservation

designation SD9 (where present)

Local nature conservation designation SD9 (where present)

---- SDNPA Boundary

Sources: Historic England; Natural England; Sussex Biodiversity Records Centre

Map Notes:
The housing site at Findon has been determined by the Local Plan. NDP allocations and designations shown to the east of Patching Neighbourhood Area have been determined by Clapham and Findon NDPs.