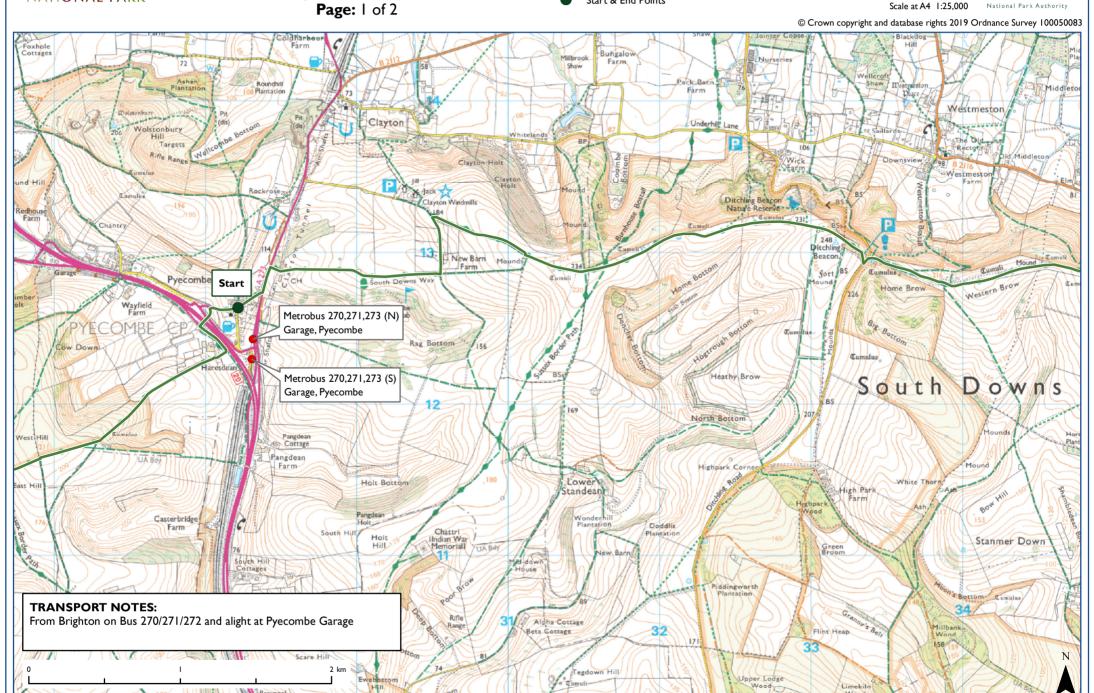

SOUTH DOWNS NATIONAL PARK

## Pyecombe to Housedean Farm Length of Walk:9 miles

Bus Stop South Downs Way

Start & End Points

Scale at A4 1:25 000

SOUTH DOWNS NATIONAL PARK Pyecombe to Housedean Farm Length of Walk:9 miles

Bus Stop South Downs Way