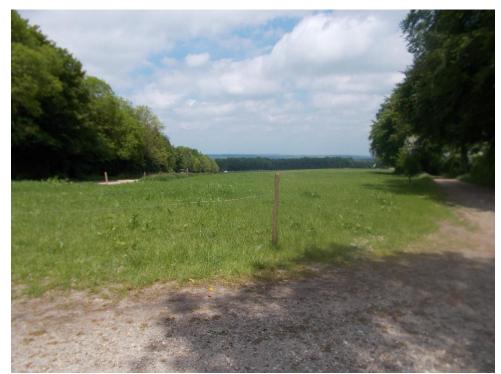

#### SOUTH DOWNS NATIONAL PARK



# Planning Committee Meeting 11<sup>th</sup> April 2019 Agenda Item 7:

SDNP/18/06249/FUL Matterley Farm, Alresford Road, Ovington

Change of use of land from agriculture to mixed agriculture and holding of one music festival event and one sports endurance event in any calendar year including retention of wooden structures within woodland and minor alterations to existing access on A31 both associated with festival use.



## SOUTH DOWNS



#### **Main Issues**

- Whether sufficient evidence of benefits and disbenefits to demonstrate that permanent approval should be given.
- Major development consideration
- Landscape impact
- Amenity Impacts
- Ecology



















SSSI

## South Downs Way























### **Wooden Structures**











**Secured under S106 Agreement** 



#### Coach Pad - View From A31 - 2018



#### **View From A31 – 2019**





#### **Eastern Part of Coach Pad 2018**



#### **Eastern Part of Coach Pad**



#### **Western Part of Coach Pad 2018**



#### **Western Part of Coach Pad 2019**





A31 – original access





**A31 – Access 2019** 



## Recommendation Temporary Planning Approval subject to



- The completion of a S106 Legal Agreement which secures the following:
- i) A Land Management Strategy incorporating benefits to the landscape and wildlife of the application site, together with rights of way improvements.
- ii) The retention of improvements secured as part of Planning Application SDNP/15/06486/FUL and that authority be delegated to Director