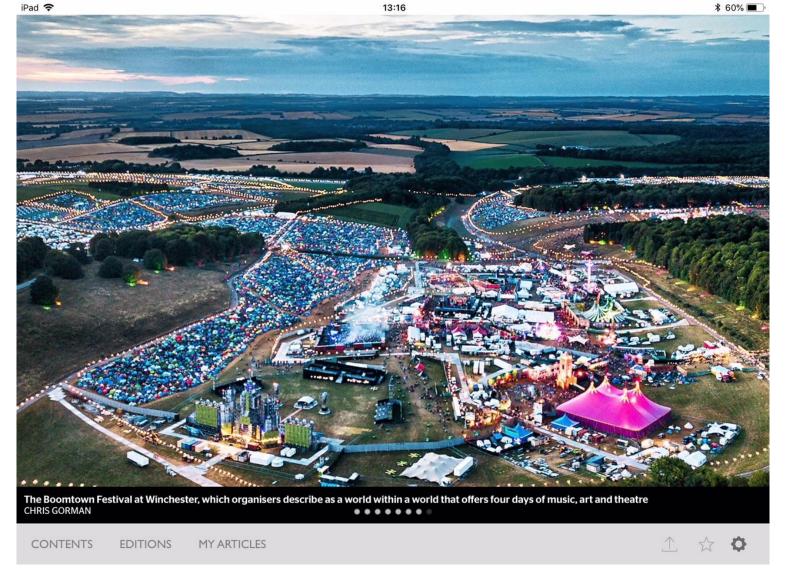

# Planning Committee Meeting 11<sup>th</sup> April 2019 Agenda Item 7:

SDNP/18/06249/FUL Matterley Farm, Alresford Road, Ovington

Change of use of land from agriculture to mixed agriculture and holding of one music festival event and one sports endurance event in any calendar year including retention of wooden structures within woodland and minor alterations to existing access on A31 both associated with festival use.

## **Additional Slides**

Annex 2: Site layout and nearest noise sensitive properties

Figure 1: Location plan indicating Matterley Estate (outlined in red) the event boundaries (outlined in blue) and nearest noise sensitive properties (markers and identifying tabs)