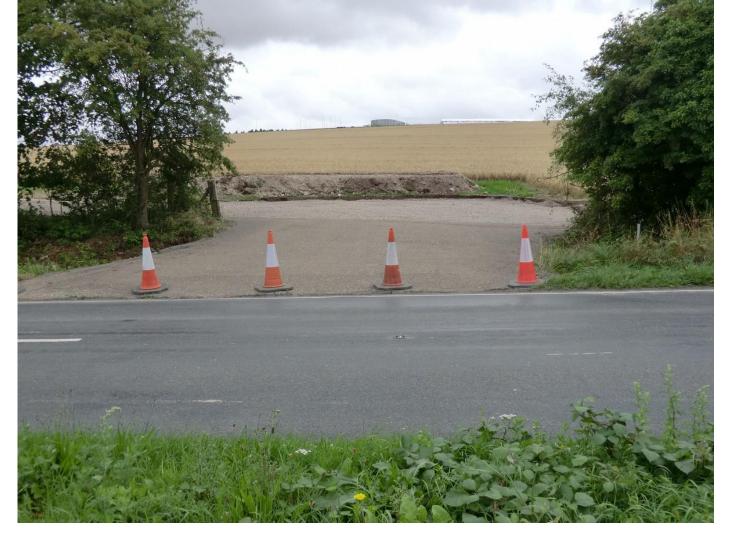

#### **Western Part of Coach Pad 2019**

A31 – original access

**A31 – Access 2019** 