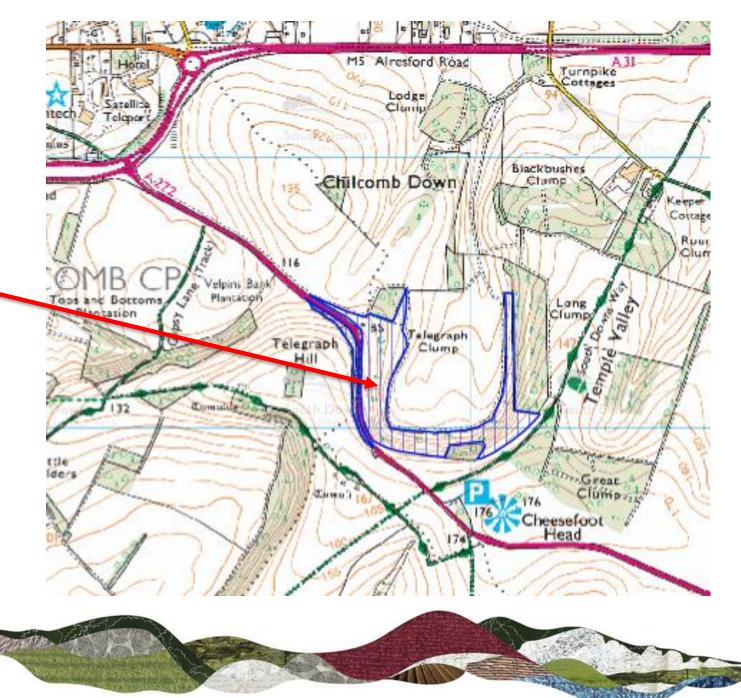

## South Downs Way

## **Additional Slides**

Annex 2: Site layout and nearest noise sensitive properties

Figure 1: Location plan indicating Matterley Estate (outlined in red) the event boundaries (outlined in blue) and nearest noise sensitive properties (markers and identifying tabs)