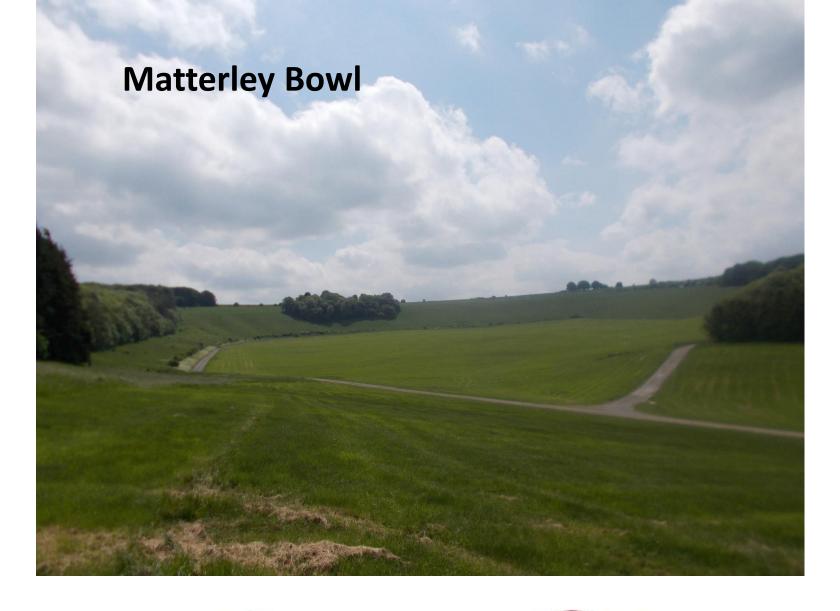

# Planning Committee Meeting 11<sup>th</sup> April 2019 Agenda Item 7:

SDNP/18/06249/FUL Matterley Farm, Alresford Road, Ovington

Change of use of land from agriculture to mixed agriculture and holding of one music festival event and one sports endurance event in any calendar year including retention of wooden structures within woodland and minor alterations to existing access on A31 both associated with festival use.