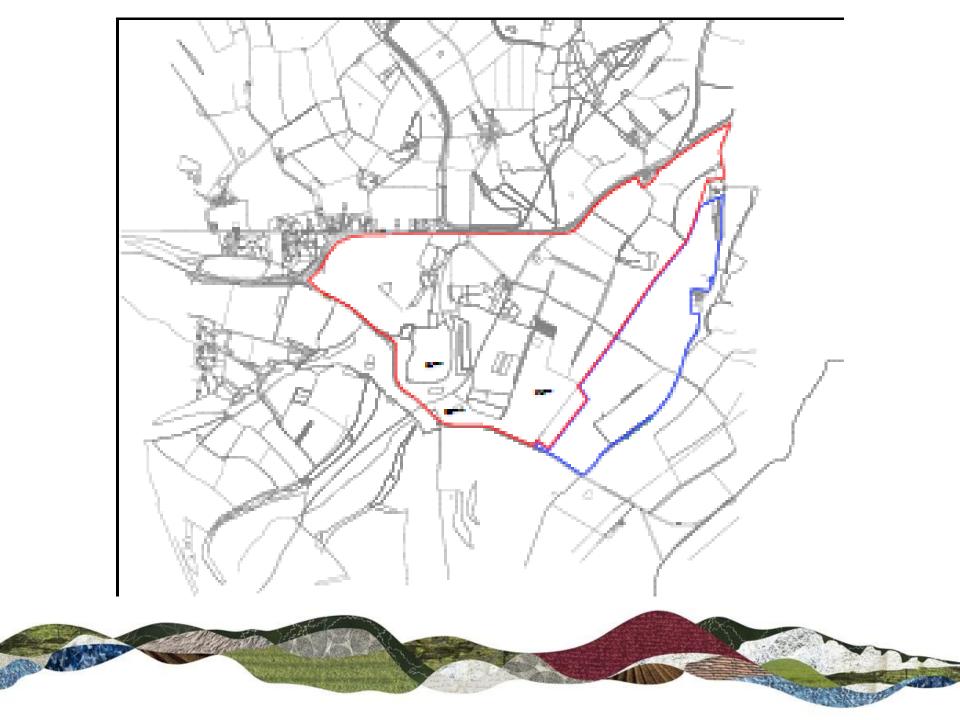

# Planning Committee Meeting 11<sup>th</sup> April 2019 Agenda Item 7:

SDNP/18/06249/FUL Matterley Farm, Alresford Road, Ovington

Change of use of land from agriculture to mixed agriculture and holding of one music festival event and one sports endurance event in any calendar year including retention of wooden structures within woodland and minor alterations to existing access on A31 both associated with festival use.