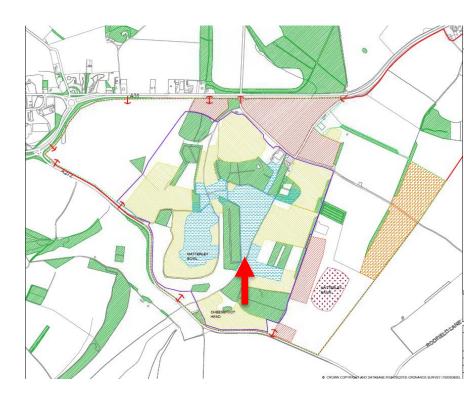

## **Additional Slides**

Annex 2: Site layout and nearest noise sensitive properties

Figure 1: Location plan indicating Matterley Estate (outlined in red) the event boundaries (outlined in blue) and nearest noise sensitive properties (markers and identifying tabs)