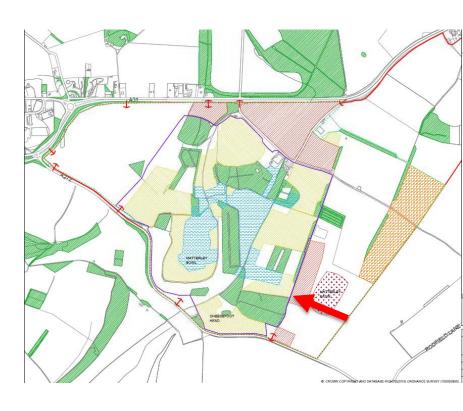

## **Additional Slides**

Annex 2: Site layout and nearest noise sensitive properties

Figure 1: Location plan indicating Matterley Estate (outlined in red) the event boundaries (outlined in blue) and nearest noise sensitive properties (markers and identifying tabs)