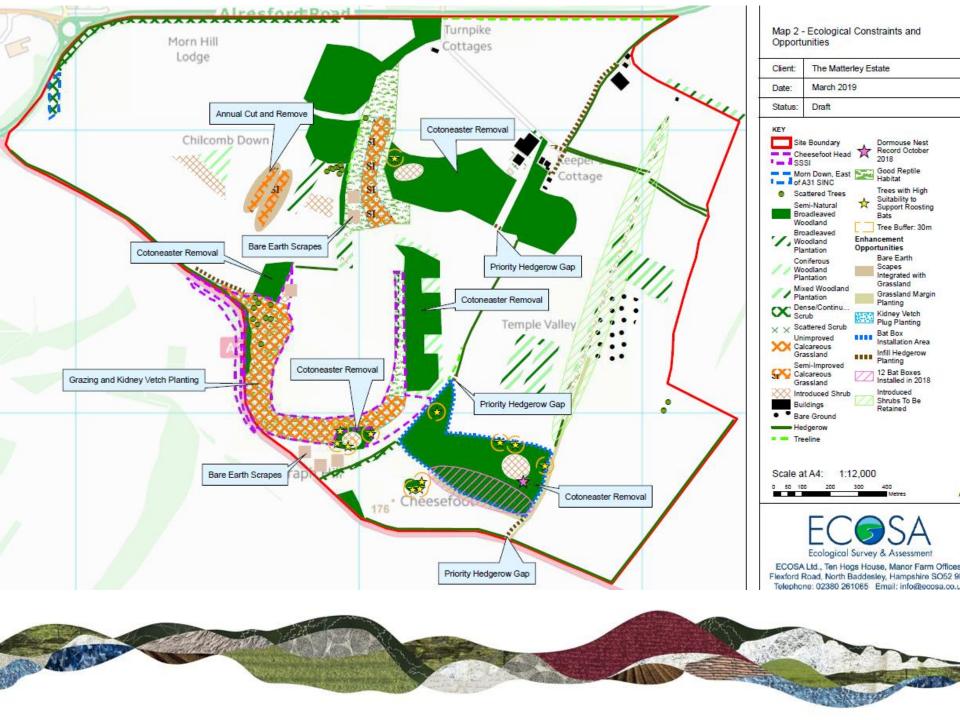

## S106 Agreement

- Formalisation of management of Cheesefoot Head Car Park.
- Establish permissive link between Car Park and the South Downs Way.
- Permanent improvements to temporary route during closure of SDW and securing as permanent alternative route.
- Installation of drinking point and LSTF bike repair station
- Environmental/ecological enhancements to the SSSI