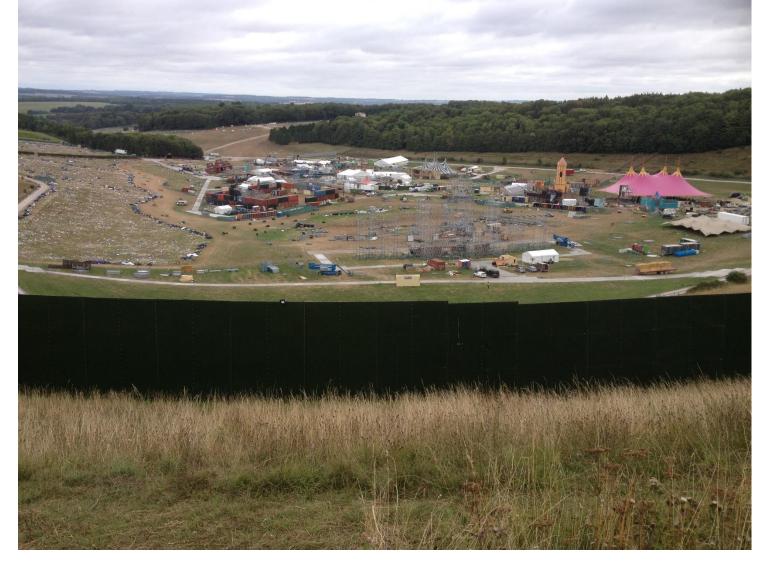

Access 2019** 



## Recommendation Temporary Planning Approval subject to



- The completion of a S106 Legal Agreement which secures the following:
- i) A Land Management Strategy incorporating benefits to the landscape and wildlife of the application site, together with rights of way improvements.
- ii) The retention of improvements secured as part of Planning Application SDNP/15/06486/FUL and that authority be delegated to Director of Planning to refuse the application with appropriate reasons if the S106 Agreement is not completed or sufficient progress has not been made within 3 months of the 11 April 2019 Planning Committee Meeting.

And subject to conditions in Section 10.1 of the Report

## Other Slides

## Slides for Representations



**TARBUCK** 



**TARBUCK** 



**PAIN** 



**PAIN** 



Hendry

## **Additional Slides**





























Annex 2: Site layout and nearest noise sensitive properties



Figure 1: Location plan indicating Matterley Estate (outlined in red) the event boundaries (outlined in blue) and nearest noise sensitive properties (markers and identifying tabs)



#### **Parking Arrangements 2018**

























## S106 Agreement



- Formalisation of management of Cheesefoot Head Car Park.
- Establish permissive link between Car Park and the South Downs Way.
- Permanent improvements to temporary route during closure of SDW and securing as permanent alternative route.
- Installation of drinking point and LSTF bike repair station
- Environmental/ecological enhancements to the SSSI