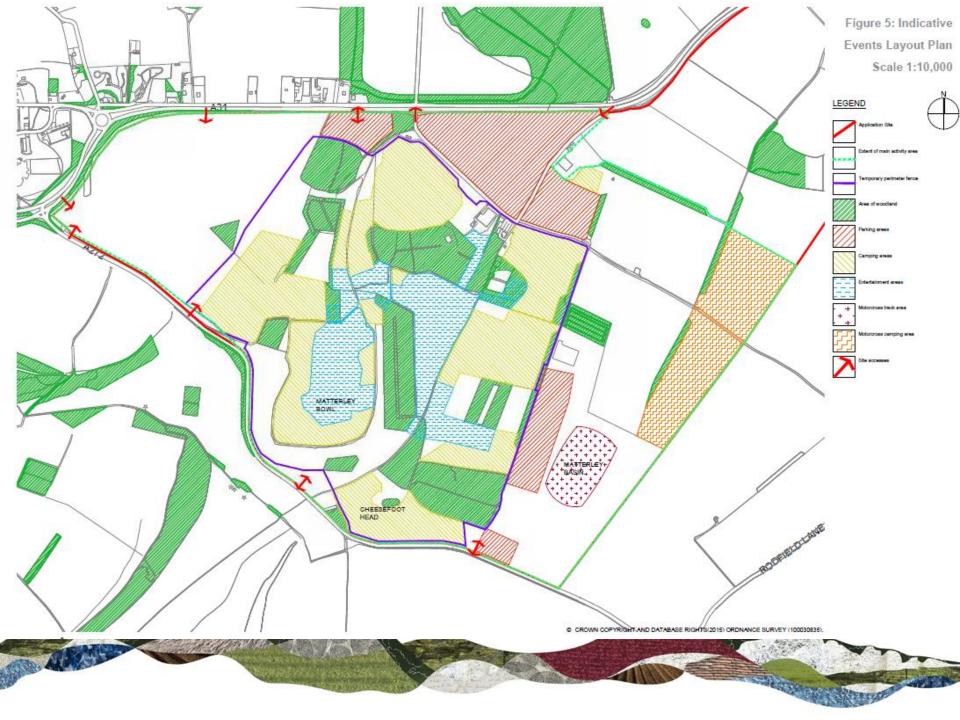

## **Additional Slides**

Annex 2: Site layout and nearest noise sensitive properties

Figure 1: Location plan indicating Matterley Estate (outlined in red) the event boundaries (outlined in blue) and nearest noise sensitive properties (markers and identifying tabs)