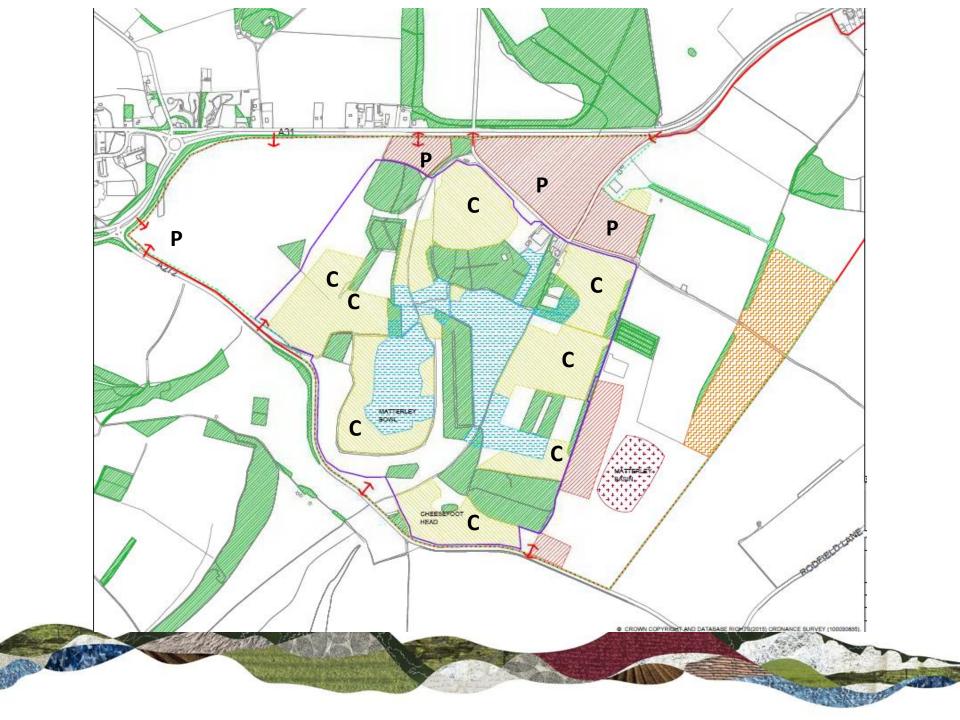

Application SDNP/15/06486/FUL and that authority be delegated to Director of Planning to refuse the application with appropriate reasons if the S106 Agreement is not completed or sufficient progress has not been made within 3 months of the 11 April 2019 Planning Committee Meeting.

And subject to conditions in Section 10.1 of the Report

## Other Slides

## Slides for Representations



**TARBUCK** 



**TARBUCK** 



**PAIN** 



**PAIN** 



Hendry

## **Additional Slides**





























Annex 2: Site layout and nearest noise sensitive properties



Figure 1: Location plan indicating Matterley Estate (outlined in red) the event boundaries (outlined in blue) and nearest noise sensitive properties (markers and identifying tabs)



#### **Parking Arrangements 2018**

























## S106 Agreement



- Formalisation of management of Cheesefoot Head Car Park.
- Establish permissive link between Car Park and the South Downs Way.
- Permanent improvements to temporary route during closure of SDW and securing as permanent alternative route.
- Installation of drinking point and LSTF bike repair station
- Environmental/ecological enhancements to the SSSI

















































# **PARKING**







# CAMPING