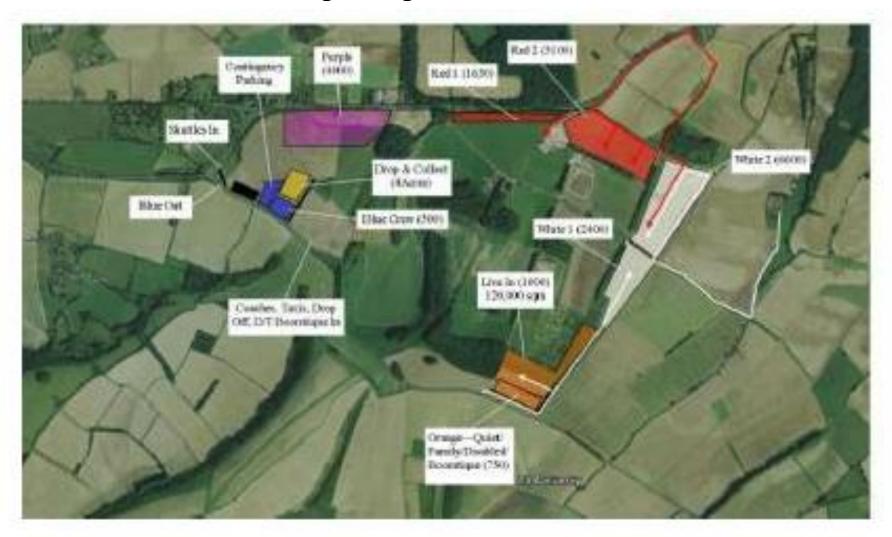

lanning Application SDNP/15/06486/FUL and that authority be delegated to Director of Planning to refuse the application with appropriate reasons if the S106 Agreement is not completed or sufficient progress has not been made within 3 months of the 11 April 2019 Planning Committee Meeting.

And subject to conditions in Section 10.1 of the Report

## Other Slides

## Slides for Representations



**TARBUCK** 



**TARBUCK** 



**PAIN** 



**PAIN** 



Hendry

## **Additional Slides**





























Annex 2: Site layout and nearest noise sensitive properties



Figure 1: Location plan indicating Matterley Estate (outlined in red) the event boundaries (outlined in blue) and nearest noise sensitive properties (markers and identifying tabs)



#### **Parking Arrangements 2018**

























## S106 Agreement



- Formalisation of management of Cheesefoot Head Car Park.
- Establish permissive link between Car Park and the South Downs Way.
- Permanent improvements to temporary route during closure of SDW and securing as permanent alternative route.
- Installation of drinking point and LSTF bike repair station
- Environmental/ecological enhancements to the SSSI

















































# **PARKING**







# CAMPING