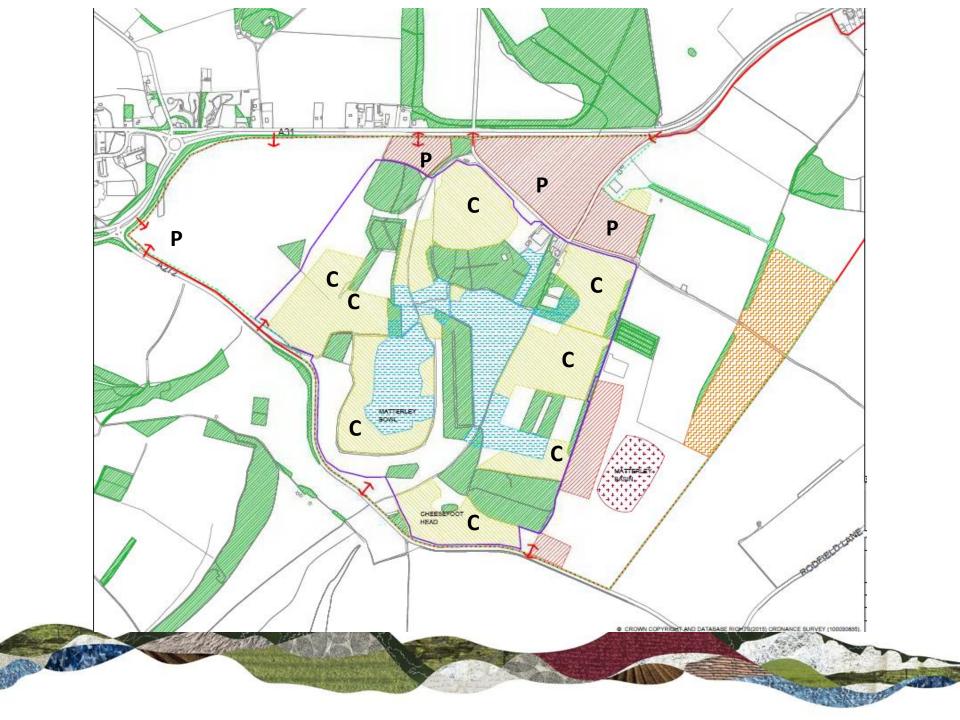

## **Additional Slides**

Annex 2: Site layout and nearest noise sensitive properties

Figure 1: Location plan indicating Matterley Estate (outlined in red) the event boundaries (outlined in blue) and nearest noise sensitive properties (markers and identifying tabs)