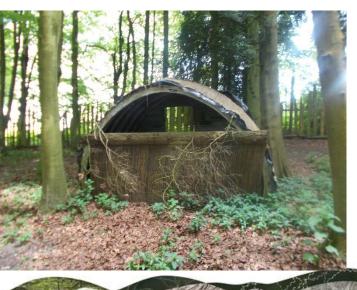

#### SOUTH DOWNS NATIONAL PARK



# Planning Committee Meeting 11<sup>th</sup> April 2019 Agenda Item 7:

SDNP/18/06249/FUL Matterley Farm, Alresford Road, Ovington

Change of use of land from agriculture to mixed agriculture and holding of one music festival event and one sports endurance event in any calendar year including retention of wooden structures within woodland and minor alterations to existing access on A31 both associated with festival use.



## SOUTH DOWNS



#### **Main Issues**

- Whether sufficient evidence of benefits and disbenefits to demonstrate that permanent approval should be given.
- Major development consideration
- Landscape impact
- Amenity Impacts
- Ecology



















SSSI

## South Downs Way























### **Wooden Structures**











**Secured under S106 Agreement** 



#### Coach Pad - View From A31 - 2018



#### **View From A31 – 2019**





#### **Eastern Part of Coach Pad 2018**



#### **Eastern Part of Coach Pad**



#### **Western Part of Coach Pad 2018**



#### **Western Part of Coach Pad 2019**





A31 – original access





**A31 – Access 2019** 



## Recommendation Temporary Planning Approval subject to



- The completion of a S106 Legal Agreement which secures the following:
- i) A Land Management Strategy incorporating benefits to the landscape and wildlife of the application site, together with rights of way improvements.
- ii) The retention of improvements secured as part of Planning Application SDNP/15/06486/FUL and that authority be delegated to Director of Planning to refuse the applicati