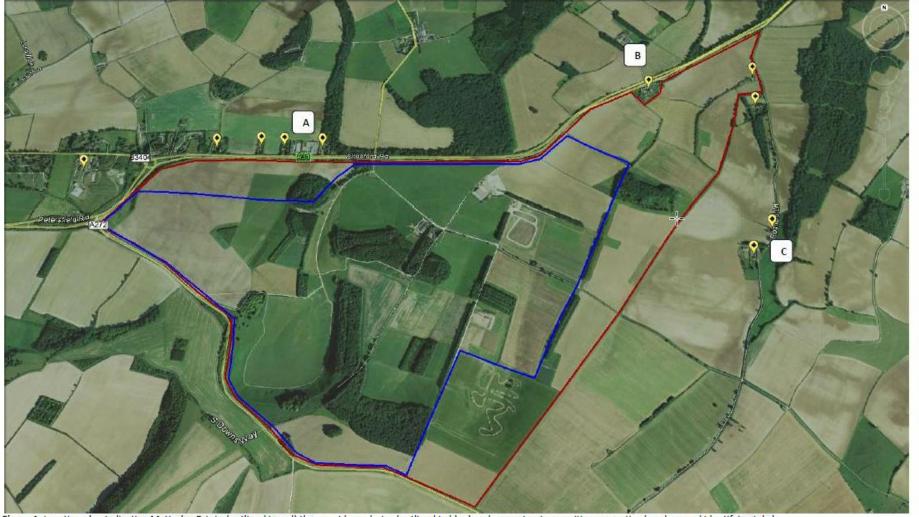

## **Additional Slides**

Annex 2: Site layout and nearest noise sensitive properties

Figure 1: Location plan indicating Matterley Estate (outlined in red) the event boundaries (outlined in blue) and nearest noise sensitive properties (markers and identifying tabs)