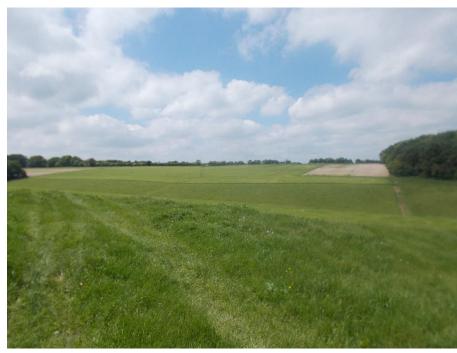

#### SOUTH DOWNS NATIONAL PARK



# Planning Committee Meeting 11<sup>th</sup> April 2019 Agenda Item 7:

SDNP/18/06249/FUL Matterley Farm, Alresford Road, Ovington

Change of use of land from agriculture to mixed agriculture and holding of one music festival event and one sports endurance event in any calendar year including retention of wooden structures within woodland and minor alterations to existing access on A31 both associated with festival use.



## SOUTH DOWNS



#### **Main Issues**

- Whether sufficient evidence of benefits and disbenefits to demonstrate that permanent approval should be given.
- Major development consideration
- Landscape impact
- Amenity Impacts
- Ecology



















SSSI

## South Downs Way























### **Wooden Structures**











**Secured under S106 Agreement** 



#### Coach Pad - View From A31 - 2018



#### **View From A31 – 2019**





#### **Eastern Part of Coach Pad 2018**



#### **Eastern Part of Coach Pad**



#### **Western Part of Coach Pad 2018**



#### **Western Part of Coach Pad 2019**





A31 – original access





**A31 – Access 2019** 



## Recommendation Temporary Planning Approval subject to



- The completion of a S106 Legal Agreement which secures the following:
- i) A Land Management Strategy incorporating benefits to the landscape and wildlife of the application site, together with rights of way improvements.
- ii) The retention of improvements secured as part of Planning Application SDNP/15/06486/FUL and that authority be delegated to Director of