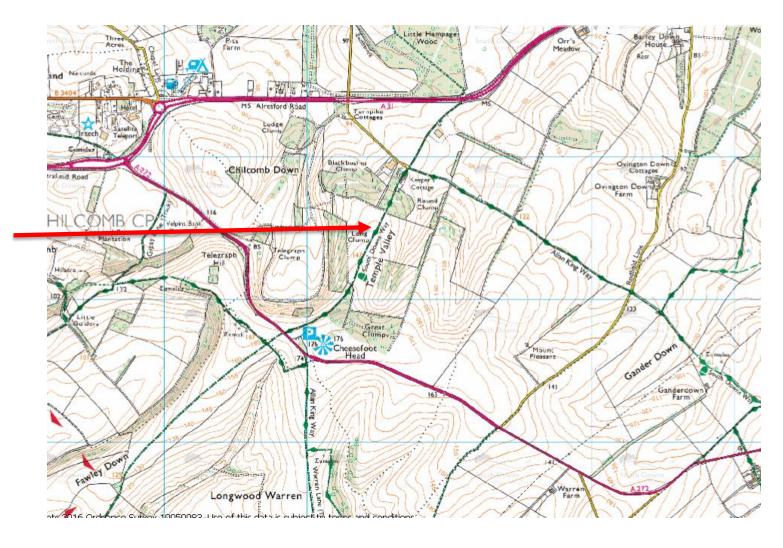

## **Additional Slides**

Annex 2: Site layout and nearest noise sensitive properties

Figure 1: Location plan indicating Matterley Estate (outlined in red) the event boundaries (outlined in blue) and nearest noise sensitive properties (markers and identifying tabs)