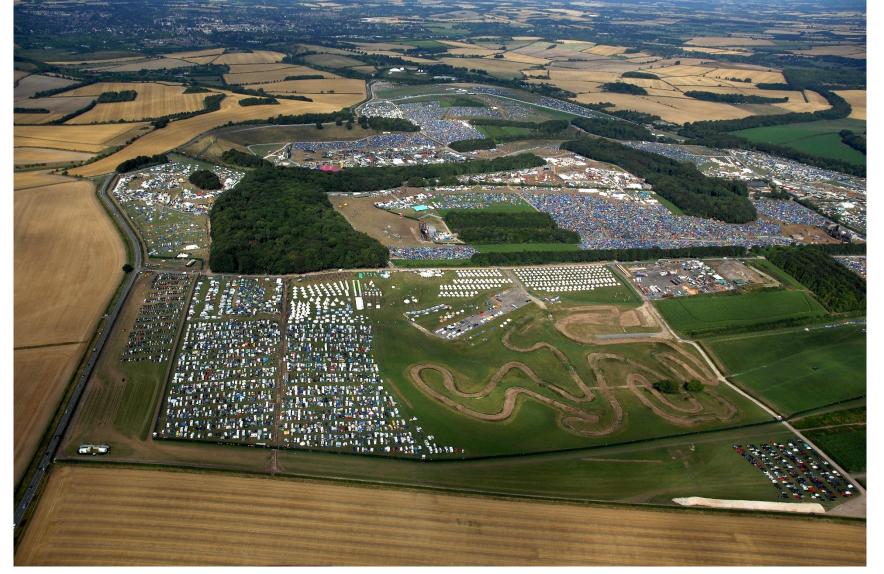

## **Additional Slides**

Annex 2: Site layout and nearest noise sensitive properties

Figure 1: Location plan indicating Matterley Estate (outlined in red) the event boundaries (outlined in blue) and nearest noise sensitive properties (markers and identifying tabs)