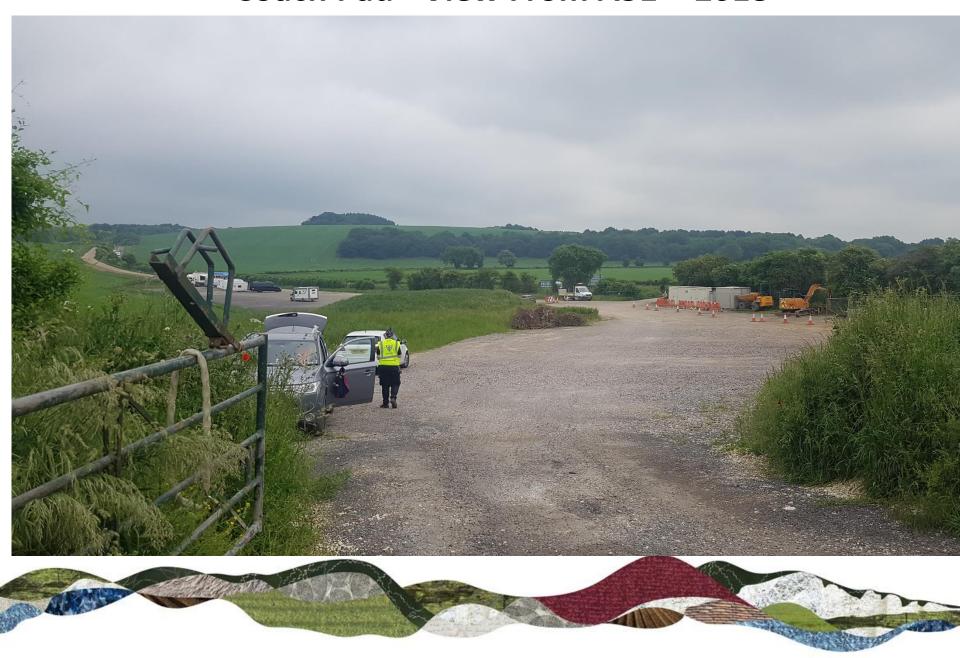

p> April 2019 Agenda Item 7:

SDNP/18/06249/FUL Matterley Farm, Alresford Road, Ovington

Change of use of land from agriculture to mixed agriculture and holding of one music festival event and one sports endurance event in any calendar year including retention of wooden structures within woodland and minor alterations to existing access on A31 both associated with festival use.



## SOUTH DOWNS



#### **Main Issues**

- Whether sufficient evidence of benefits and disbenefits to demonstrate that permanent approval should be given.
- Major development consideration
- Landscape impact
- Amenity Impacts
- Ecology



















SSSI

## South Downs Way























### **Wooden Structures**











**Secured under S106 Agreement** 



#### Coach Pad - View From A31 - 2018



#### **View From A31 – 2019**





#### **Eastern Part of Coach Pad 2018**



#### **Eastern Part of Coach Pad**



#### **Western Part of Coach Pad 2018**



#### **Western Part of Coach Pad 2019**





A31 – original access





**A31 – Access 2019** 



## Recommendation Temporary Planning Approval subject to



- The completion of a S106 Legal Agreement which secures the following:
- i) A Land Management Strategy incorporating benefits to the landscape and wildlife of the application site, together with rights of way improvements.
- ii) The retention of improvements secured as part of Planning Application SDNP/15/06486/FUL and that authority be delegated to Director of Planning to refuse the application with appropriate reasons if the S106 Agreement is not completed or sufficient pro