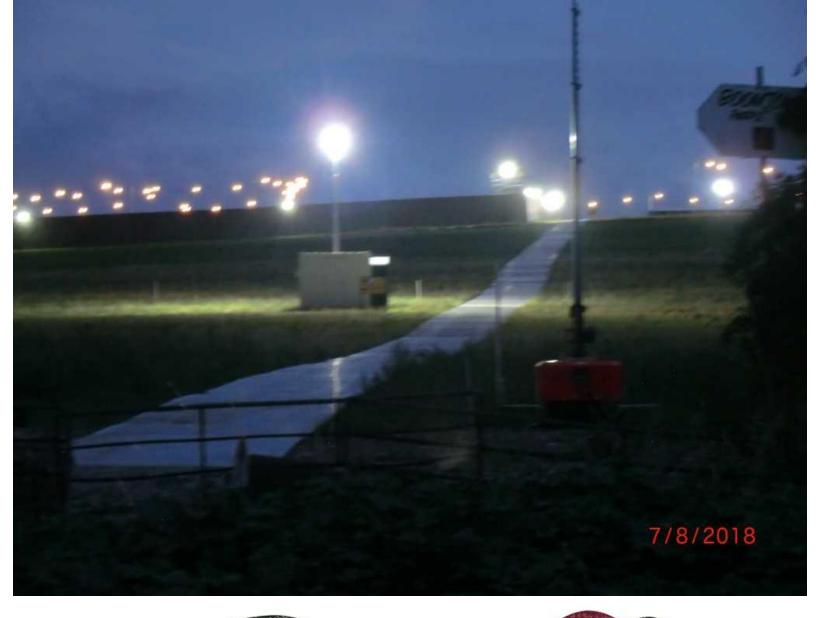

ect to



- The completion of a S106 Legal Agreement which secures the following:
- i) A Land Management Strategy incorporating benefits to the landscape and wildlife of the application site, together with rights of way improvements.
- ii) The retention of improvements secured as part of Planning Application SDNP/15/06486/FUL and that authority be delegated to Director of Planning to refuse the application with appropriate reasons if the S106 Agreement is not completed or sufficient progress has not been made within 3 months of the 11 April 2019 Planning Committee Meeting.

And subject to conditions in Section 10.1 of the Report

## Other Slides

## Slides for Representations



**TARBUCK** 



**TARBUCK** 



**PAIN** 



**PAIN** 



Hendry

## **Additional Slides**





























Annex 2: Site layout and nearest noise sensitive properties



Figure 1: Location plan indicating Matterley Estate (outlined in red) the event boundaries (outlined in blue) and nearest noise sensitive properties (markers and identifying tabs)



#### **Parking Arrangements 2018**

























## S106 Agreement



- Formalisation of management of Cheesefoot Head Car Park.
- Establish permissive link between Car Park and the South Downs Way.
- Permanent improvements to temporary route during closure of SDW and securing as permanent alternative route.
- Installation of drinking point and LSTF bike repair station
- Environmental/ecological enhancements to the SSSI

















































# **PARKING**







# CAMPING