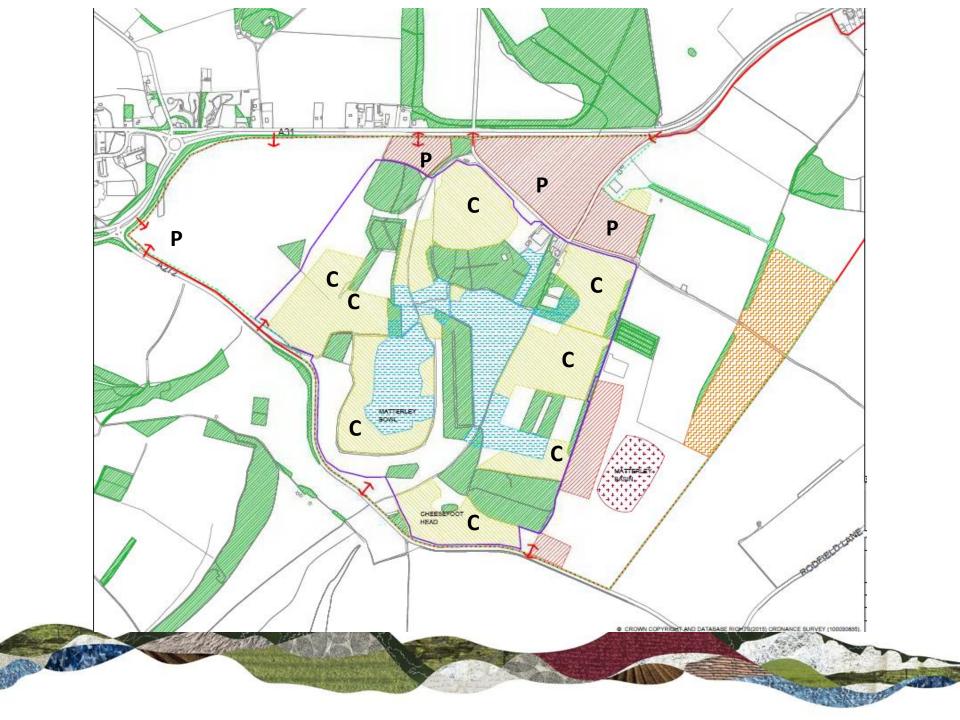

## S106 Agreement

- Formalisation of management of Cheesefoot Head Car Park.
- Establish permissive link between Car Park and the South Downs Way.
- Permanent improvements to temporary route during closure of SDW and securing as permanent alternative route.
- Installation of drinking point and LSTF bike repair station
- Environmental/ecological enhancements to the SSSI

# **PARKING**