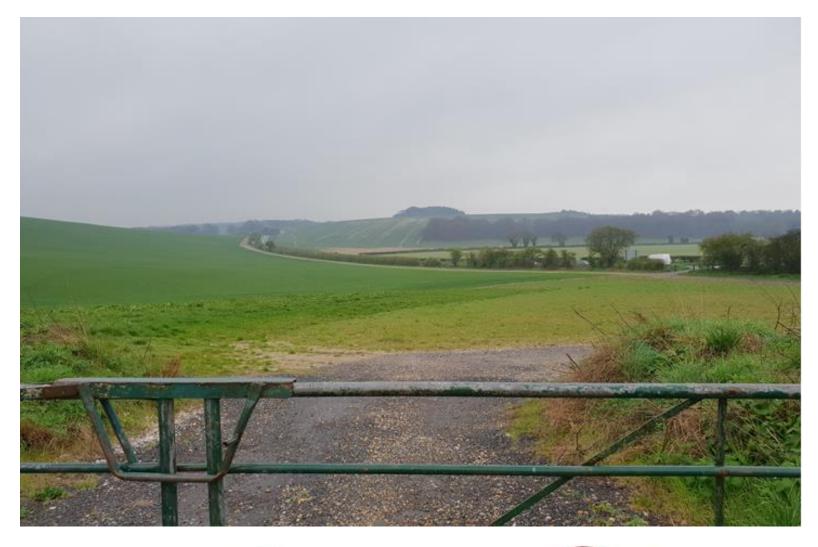

P/18/06249/FUL Matterley Farm, Alresford Road, Ovington

Change of use of land from agriculture to mixed agriculture and holding of one music festival event and one sports endurance event in any calendar year including retention of wooden structures within woodland and minor alterations to existing access on A31 both associated with festival use.



## SOUTH DOWNS



#### **Main Issues**

- Whether sufficient evidence of benefits and disbenefits to demonstrate that permanent approval should be given.
- Major development consideration
- Landscape impact
- Amenity Impacts
- Ecology



















SSSI

## South Downs Way























### **Wooden Structures**











**Secured under S106 Agreement** 



#### Coach Pad - View From A31 - 2018



#### **View From A31 – 2019**





#### **Eastern Part of Coach Pad 2018**



#### **Eastern Part of Coach Pad**



#### **Western Part of Coach Pad 2018**



#### **Western Part of Coach Pad 2019**





A31 – original access





**A31 – Access 2019** 



## Recommendation Temporary Planning Approval subject to



- The completion of a S106 Legal Agreement which secures the following:
- i) A Land Management Strategy incorporating benefits to the landscape and wildlife of the application site, together with rights of way improvements.
- ii) The retention of improvements secured as part of Planning Application SDNP/15/06486/FUL and that authority be delegated to Director of Planning to refuse the application with appropriate reasons if the S106 Agreement is not completed or sufficient progress has not been made within 3