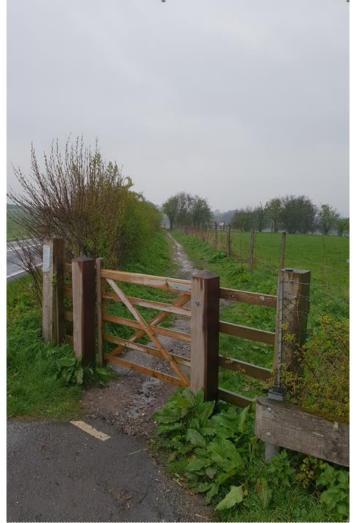

## S106 Agreement

- Formalisation of management of Cheesefoot Head Car Park.
- Establish permissive link between Car Park and the South Downs Way.
- Permanent improvements to temporary route during closure of SDW and securing as permanent alternative route.
- Installation of drinking point and LSTF bike repair station
- Environmental/ecological enhancements to the SSSI

## South Downs Way