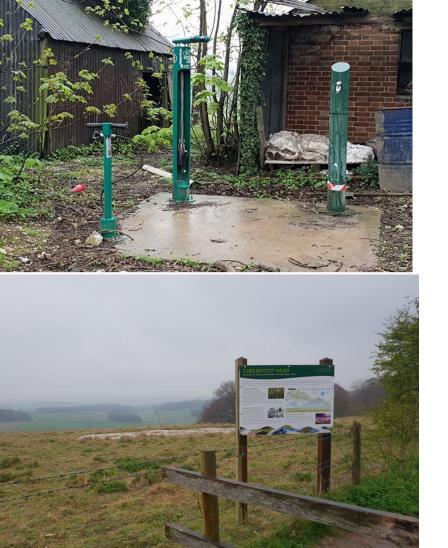

## S106 Agreement

- Formalisation of management of Cheesefoot Head Car Park.
- Establish permissive link between Car Park and the South Downs Way.
- Permanent improvements to temporary route during closure of SDW and securing as permanent alternative route.
- Installation of drinking point and LSTF bike repair station
- Environmental/ecological enhancements to the SSSI

## South Downs Way