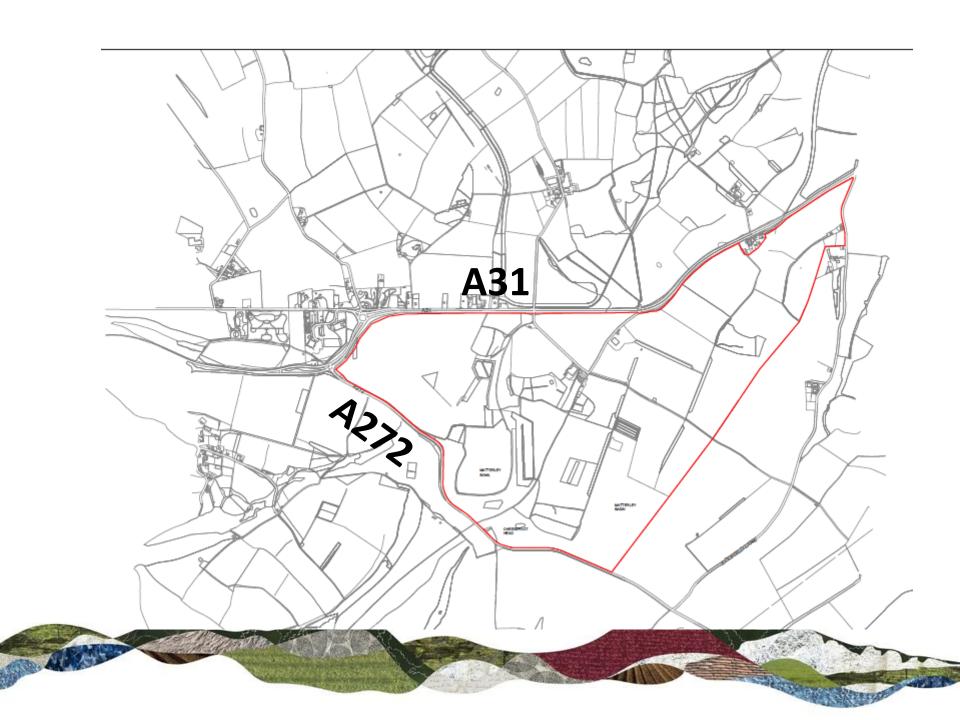

# Planning Committee Meeting 11<sup>th</sup> April 2019 Agenda Item 7:

SDNP/18/06249/FUL Matterley Farm, Alresford Road, Ovington

Change of use of land from agriculture to mixed agriculture and holding of one music festival event and one sports endurance event in any calendar year including retention of wooden structures within woodland and minor alterations to existing access on A31 both associated with festival use.