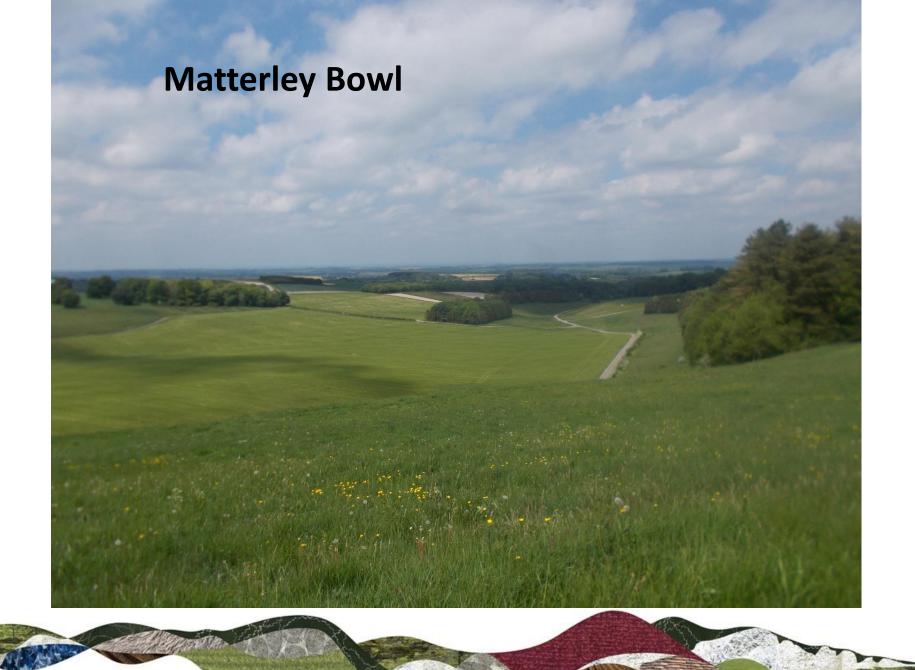

#### SOUTH DOWNS NATIONAL PARK



# Planning Committee Meeting 11<sup>th</sup> April 2019 Agenda Item 7:

SDNP/18/06249/FUL Matterley Farm, Alresford Road, Ovington

Change of use of land from agriculture to mixed agriculture and holding of one music festival event and one sports endurance event in any calendar year including retention of wooden structures within woodland and minor alterations to existing access on A31 both associated with festival use.



## SOUTH DOWNS



#### **Main Issues**

- Whether sufficient evidence of benefits and disbenefits to demonstrate that permanent approval should be given.
- Major development consideration
- Landscape impact
- Amenity Impacts
- Ecology



















SSSI

## South Downs Way























### **Wooden Structures**











**Secured under S106 Agreement** 



#### Coach Pad - View From A31 - 2018



#### **View From A31 – 2019**





#### **Eastern Part of Coach Pad 2018**



#### **Eastern Part of Coach Pad**



#### **Western Part of Coach Pad 2018**



#### **Western Part of Coach Pad 2019**





A31 – original access





**A31 – Access 2019** 



## Recommendation Temporary Planning Approval subject to



- The completion of a S106 Legal Agreement which secures the following:
- i) A Land Management Strategy incorporating benefits to the landscape and wildlife of the application site, together with rights of way improvements.
- ii) The retention of improvements secured as part of Planning Application SDNP/15/