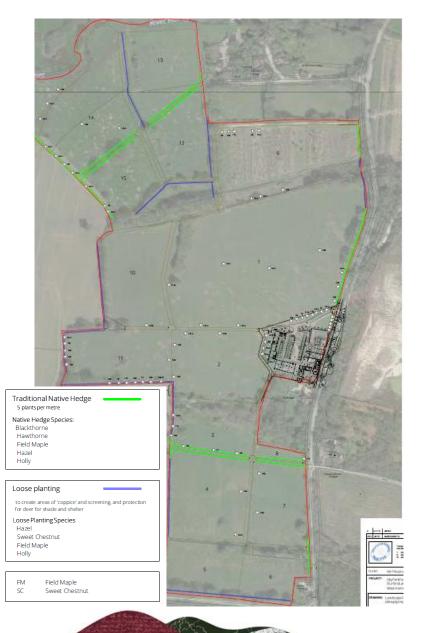

- That planning permission be granted subject to the conditions set out at section 10.1 of this report and a legal agreement to secure £25,000 towards improvements to public right of way (no.FP858) adjacent to the site and/or the upgrading of the disused Petersfield to Pulborough (via Midhurst) railway line for non-motorised users.
- 2. That authority be delegated to the Director of Planning to refuse the application with appropriate reasons if the legal agreement is not completed or sufficient progress made within 3 months of the Planning Committee meeting.





| = |  |  |
|---|--|--|
| = |  |  |
|   |  |  |
|   |  |  |
|   |  |  |

Front Elevation

Rear Elevation



Front Elevation



Rear Elevation



Side Elevation





Plan Temporary Cafe



Plan Temporary Toilets

Side Elevation