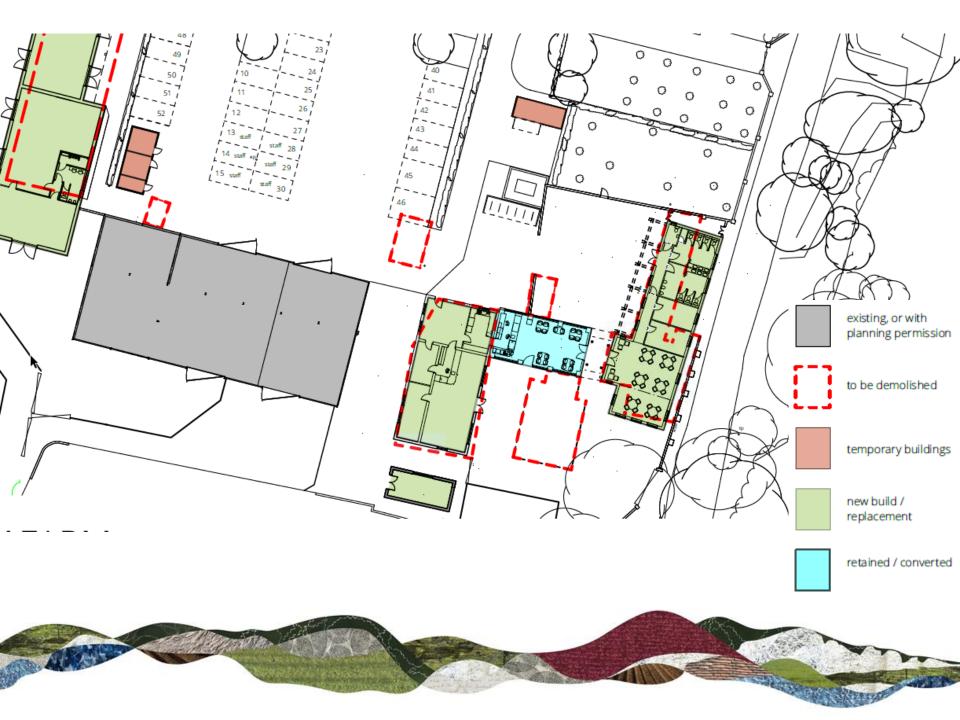

## Agenda Item 8

Proposed opening up of existing deer farm to visiting members of the public for recreational and educational purposes, including the provision of picnic / rest areas and an outdoor children's activity / picnic area; alterations, conversion and replacement of existing farm buildings to provide farm shop / butchery, cafe, WC facilities and associated stores; siting of temporary cafe and toilets (during the construction phase); new building comprising farm business office, education room, farm workshop / store and WC's; and construction of car park, paths and associated landscaping