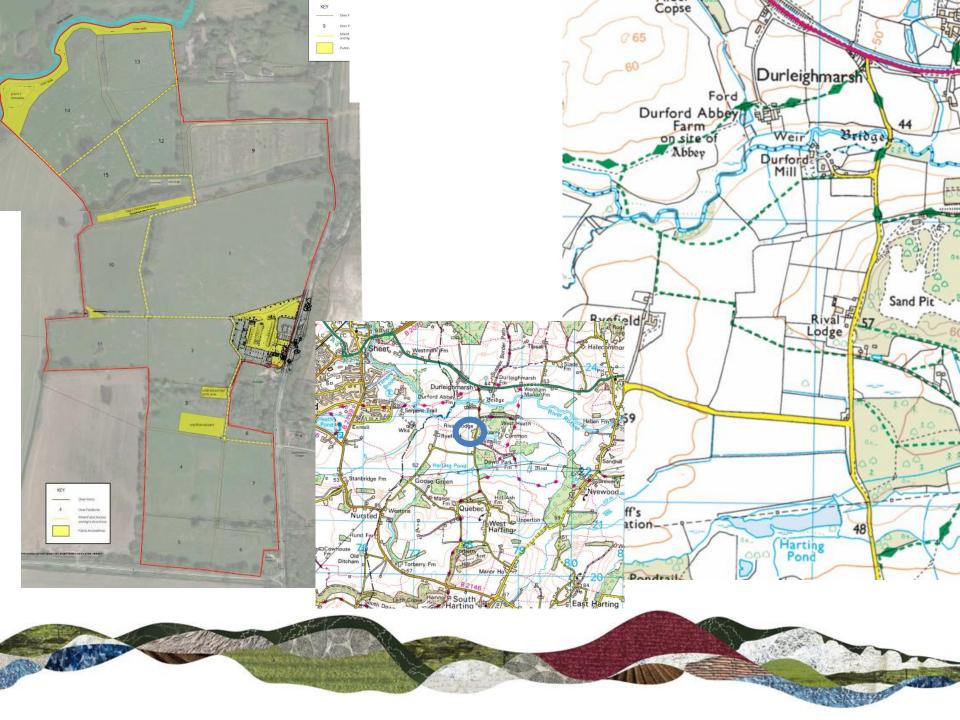

Sky Park Farm, Durford Lane, West Harting, GU31 5PF

|                                                |                       | Typical Day  |                  | School Holidays       |              |                  |                       | Busiest Day  |                  |
|------------------------------------------------|-----------------------|--------------|------------------|-----------------------|--------------|------------------|-----------------------|--------------|------------------|
|                                                | Deer Farm<br>and Cafe | Farm<br>Shop | Staff<br>Numbers | Deer Farm<br>and Cafe | Farm<br>Shop | Staff<br>Numbers | Deer Farm<br>and Cafe | Farm<br>Shop | Staff<br>Numbers |
| Visitor Numbers                                | 100                   | 20           | 6                | 250                   | 20           | 9                | 350                   | 20           | 9                |
| Two Way<br>Vehicle Trip<br>Generation          | 110                   | 40           | 12               | 200                   | ро           | 18               | 280                   | 40           | 18               |
| TOTAL (daily<br>two-way vehicle<br>generation) |                       | 152          |                  |                       | 258          |                  |                       | 338          |                  |