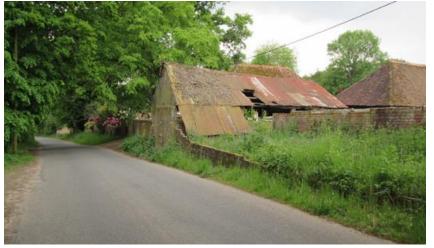

## Agenda Item 8

Proposed opening up of existing deer farm to visiting members of the public for recreational and educational purposes, including the provision of picnic / rest areas and an outdoor children's activity / picnic area; alterations, conversion and replacement of existing farm buildings to provide farm shop / butchery, cafe, WC facilities and associated stores; siting of temporary cafe and toilets (during the construction phase); new building comprising farm business office, education room, farm workshop / store and WC's; and construction of car park, paths and associated landscaping

Sky Park Farm, Durford Lane, West Harting, GU31 5PF

|                                                |                       | Typical Day  |                  | School Holidays       |              |                  |                       | Busiest Day  |                  |
|------------------------------------------------|-----------------------|--------------|------------------|-----------------------|--------------|------------------|-----------------------|--------------|------------------|
|                                                | Deer Farm<br>and Cafe | Farm<br>Shop | Staff<br>Numbers | Deer Farm<br>and Cafe | Farm<br>Shop | Staff<br>Numbers | Deer Farm<br>and Cafe | Farm<br>Shop | Staff<br>Numbers |
| Visitor Numbers                                | 100                   | 20           | 6                | 250                   | 20           | 9                | 350                   | 20           | 9                |
| Two Way<br>Vehicle Trip<br>Generation          | 110                   | 40           | 12               | 200                   | ро           | 18               | 280                   | 40           | 18               |
| TOTAL (daily<br>two-way vehicle<br>generation) |                       | 152          |                  |                       | 258          |                  |                       | 338          |                  |