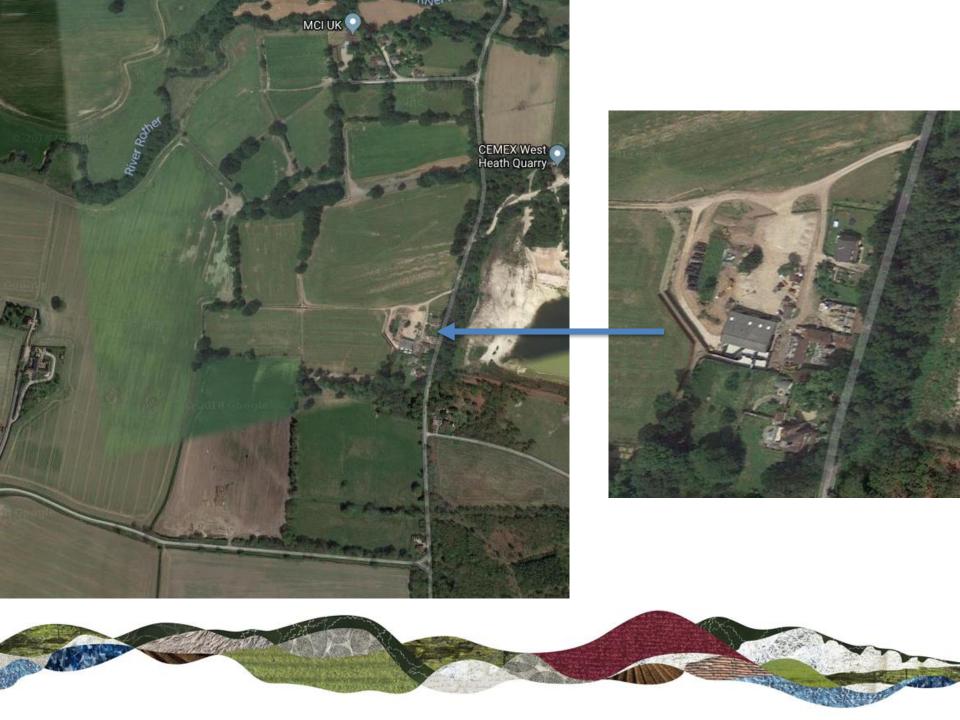

Sky Park Farm, Durford Lane, West Harting, GU31 5PF

|                                                |                       | Typical Day  |                  | School Holidays       |              |                  |                       | Busiest Day  |                  |
|------------------------------------------------|-----------------------|--------------|------------------|-----------------------|--------------|------------------|-----------------------|--------------|------------------|
|                                                | Deer Farm<br>and Cafe | Farm<br>Shop | Staff<br>Numbers | Deer Farm<br>and Cafe | Farm<br>Shop | Staff<br>Numbers | Deer Farm<br>and Cafe | Farm<br>Shop | Staff<br>Numbers |
| Visitor Numbers                                | 100                   | 20           | 6                | 250                   | 20           | 9                | 350                   | 20           | 9                |
| Two Way<br>Vehicle Trip<br>Generation          | 110                   | 40           | 12               | 200                   | ро           | 18               | 280                   | 40           | 18               |
| TOTAL (daily<br>two-way vehicle<br>generation) |                       | 152          |                  |                       | 258          |                  |                       | 338          |                  |