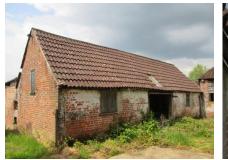

## Agenda Item 8

Proposed opening up of existing deer farm to visiting members of the public for recreational and educational purposes, including the provision of picnic / rest areas and an outdoor children's activity / picnic area; alterations, conversion and replacement of existing farm buildings to provide farm shop / butchery, cafe, WC facilities and associated stores; siting of temporary cafe and toilets (during the construction phase); new building comprising farm business office, education room, farm workshop / store and WC's; and construction of car park, paths and associated landscaping

Sky Park Farm, Durford Lane, West Harting, GU31 5PF

|                                                |                       | Typical Day  |                  | School Holidays       |              |                  |                       | Busiest Day  |                  |
|------------------------------------------------|-----------------------|--------------|------------------|-----------------------|--------------|------------------|-----------------------|--------------|------------------|
|                                                | Deer Farm<br>and Cafe | Farm<br>Shop | Staff<br>Numbers | Deer Farm<br>and Cafe | Farm<br>Shop | Staff<br>Numbers | Deer Farm<br>and Cafe | Farm<br>Shop | Staff<br>Numbers |
| Visitor Numbers                                | 100                   | 20           | 6                | 250                   | 20           | 9                | 350                   | 20           | 9                |
| Two Way<br>Vehicle Trip<br>Generation          | 110                   | 40           | 12               | 200                   | ро           | 18               | 280                   | 40           | 18               |
| TOTAL (daily<br>two-way vehicle<br>generation) |                       | 152          |                  |                       | 258          |                  |                       | 338          |                  |