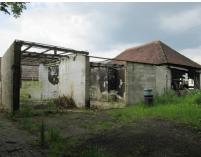

## Agenda Item 8

Proposed opening up of existing deer farm to visiting members of the public for recreational and educational purposes, including the provision of picnic / rest areas and an outdoor children's activity / picnic area; alterations, conversion and replacement of existing farm buildings to provide farm shop / butchery, cafe, WC facilities and associated stores; siting of temporary cafe and toilets (during the construction phase); new building comprising farm business office, education room, farm workshop / store and WC's; and construction of car park, paths and associated landscaping

Sky Park Farm, Durford Lane, West Harting, GU31 5PF

|                                                |                       | Typical Day  |                  | School Holidays       |              |                  |                       | Busiest Day  |                  |
|------------------------------------------------|-----------------------|--------------|------------------|-----------------------|--------------|------------------|-----------------------|--------------|------------------|
|                                                | Deer Farm<br>and Cafe | Farm<br>Shop | Staff<br>Numbers | Deer Farm<br>and Cafe | Farm<br>Shop | Staff<br>Numbers | Deer Farm<br>and Cafe | Farm<br>Shop | Staff<br>Numbers |
| Visitor Numbers                                | 100                   | 20           | 6                | 250                   | 20           | 9                | 350                   | 20           | 9                |
| Two Way<br>Vehicle Trip<br>Generation          | 110                   | 40           | 12               | 200                   | ро           | 18               | 280                   | 40           | 18               |
| TOTAL (daily<br>two-way vehicle<br>generation) |                       | 152          |                  |                       | 258          |                  |                       | 338          |                  |