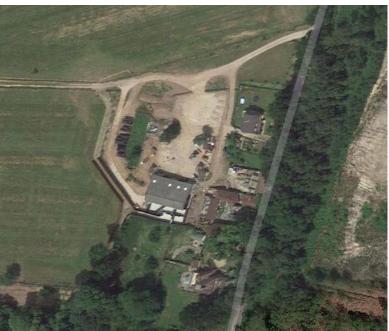

## Agenda Item 8

Proposed opening up of existing deer farm to visiting members of the public for recreational and educational purposes, including the provision of picnic / rest areas and an outdoor children's activity / picnic area; alterations, conversion and replacement of existing farm buildings to provide farm shop / butchery, cafe, WC facilities and associated stores; siting of temporary cafe and toilets (during the construction phase); new building comprising farm business office, education room, farm workshop / store and WC's; and construction of car park, paths and associated landscaping

Sky Park Farm, Durford Lane, West Harting, GU31 5PF

|                                                |                       | Typical Day  |                  | School Holidays       |              |                  |                       | Busiest Day  |                  |
|------------------------------------------------|-----------------------|--------------|------------------|-----------------------|--------------|------------------|-----------------------|--------------|------------------|
|                                                | Deer Farm<br>and Cafe | Farm<br>Shop | Staff<br>Numbers | Deer Farm<br>and Cafe | Farm<br>Shop | Staff<br>Numbers | Deer Farm<br>and Cafe | Farm<br>Shop | Staff<br>Numbers |
| Visitor Numbers                                | 100                   | 20           | 6                | 250                   | 20           | 9                | 350                   | 20           | 9                |
| Two Way<br>Vehicle Trip<br>Generation          | 110                   | 40           | 12               | 200                   | ро           | 18               | 280                   | 40           | 18               |
| TOTAL (daily<br>two-way vehicle<br>generation) |                       | 152          |                  |                       | 258          |                  |                       | 338          |                  |