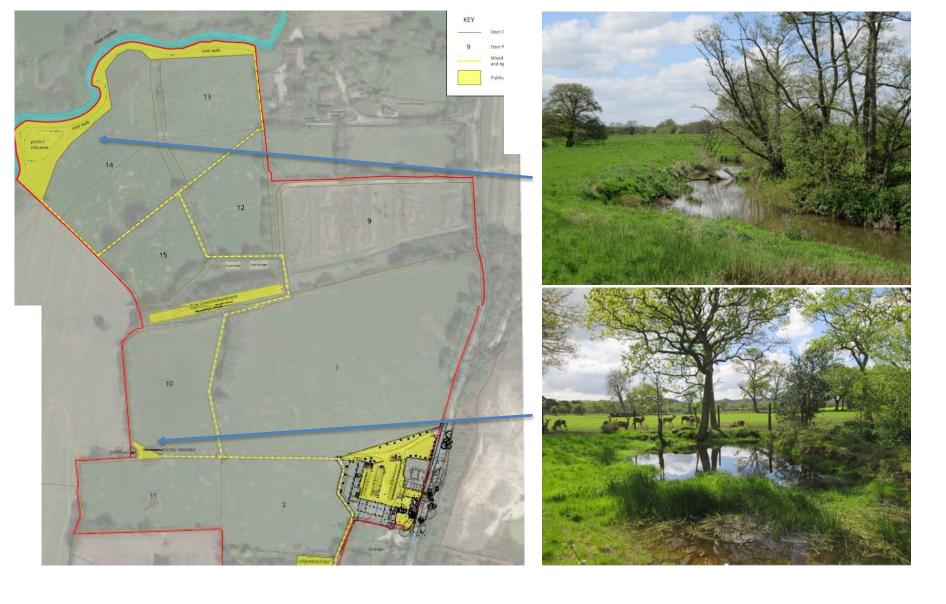

## Agenda Item 8

Proposed opening up of existing deer farm to visiting members of the public for recreational and educational purposes, including the provision of picnic / rest areas and an outdoor children's activity / picnic area; alterations, conversion and replacement of existing farm buildings to provide farm shop / butchery, cafe, WC facilities and associated stores; siting of temporary cafe and toilets (during the construction phase); new building comprising farm business office, education room, farm workshop / store and WC's; and construction of car park, paths and associated landscaping

Sky Park Farm, Durford Lane, West Harting, GU31 5PF

|                                                |                       | Typical Day  |                  | School Holidays       |              |                  |                       | Busiest Day  |                  |
|------------------------------------------------|-----------------------|--------------|------------------|-----------------------|--------------|------------------|-----------------------|--------------|------------------|
|                                                | Deer Farm<br>and Cafe | Farm<br>Shop | Staff<br>Numbers | Deer Farm<br>and Cafe | Farm<br>Shop | Staff<br>Numbers | Deer Farm<br>and Cafe | Farm<br>Shop | Staff<br>Numbers |
| Visitor Numbers                                | 100                   | 20           | 6                | 250                   | 20           | 9                | 350                   | 20           | 9                |
| Two Way<br>Vehicle Trip<br>Generation          | 110                   | 40           | 12               | 200                   | ро           | 18               | 280                   | 40           | 18               |
| TOTAL (daily<br>two-way vehicle<br>generation) |                       | 152          |                  |                       | 258          |                  |                       | 338          |                  |