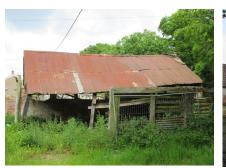

## Agenda Item 8

Proposed opening up of existing deer farm to visiting members of the public for recreational and educational purposes, including the provision of picnic / rest areas and an outdoor children's activity / picnic area; alterations, conversion and replacement of existing farm buildings to provide farm shop / butchery, cafe, WC facilities and associated stores; siting of temporary cafe and toilets (during the construction phase); new building comprising farm business office, education room, farm workshop / store and WC's; and construction of car park, paths and associated landscaping

Sky Park Farm, Durford Lane, West Harting, GU31 5PF

|                                                |                       | Typical Day  |                  | School Holidays       |              |                  |                       | Busiest Day  |                  |
|------------------------------------------------|-----------------------|--------------|------------------|-----------------------|--------------|------------------|-----------------------|--------------|------------------|
|                                                | Deer Farm<br>and Cafe | Farm<br>Shop | Staff<br>Numbers | Deer Farm<br>and Cafe | Farm<br>Shop | Staff<br>Numbers | Deer Farm<br>and Cafe | Farm<br>Shop | Staff<br>Numbers |
| Visitor Numbers                                | 100                   | 20           | 6                | 250                   | 20           | 9                | 350                   | 20           | 9                |
| Two Way<br>Vehicle Trip<br>Generation          | 110                   | 40           | 12               | 200                   | ро           | 18               | 280                   | 40           | 18               |
| TOTAL (daily<br>two-way vehicle<br>generation) |                       | 152          |                  |                       | 258          |                  |                       | 338          |                  |