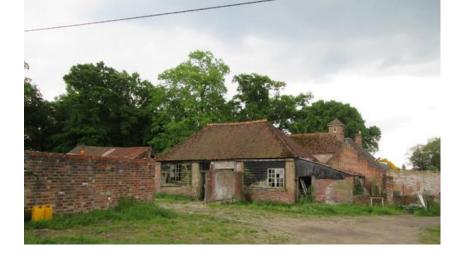

## Agenda Item 8

Proposed opening up of existing deer farm to visiting members of the public for recreational and educational purposes, including the provision of picnic / rest areas and an outdoor children's activity / picnic area; alterations, conversion and replacement of existing farm buildings to provide farm shop / butchery, cafe, WC facilities and associated stores; siting of temporary cafe and toilets (during the construction phase); new building comprising farm business office, education room, farm workshop / store and WC's; and construction of car park, paths and associated landscaping

Sky Park Farm, Durford Lane, West Harting, GU31 5PF

|                                                |                       | Typical Day  |                  | School Holidays       |              |                  |                       | Busiest Day  |                  |
|------------------------------------------------|-----------------------|--------------|------------------|-----------------------|--------------|------------------|-----------------------|--------------|------------------|
|                                                | Deer Farm<br>and Cafe | Farm<br>Shop | Staff<br>Numbers | Deer Farm<br>and Cafe | Farm<br>Shop | Staff<br>Numbers | Deer Farm<br>and Cafe | Farm<br>Shop | Staff<br>Numbers |
| Visitor Numbers                                | 100                   | 20           | 6                | 250                   | 20           | 9                | 350                   | 20           | 9                |
| Two Way<br>Vehicle Trip<br>Generation          | 110                   | 40           | 12               | 200                   | ро           | 18               | 280                   | 40           | 18               |
| TOTAL (daily<br>two-way vehicle<br>generation) |                       | 152          |                  |                       | 258          |                  |                       | 338          |                  |