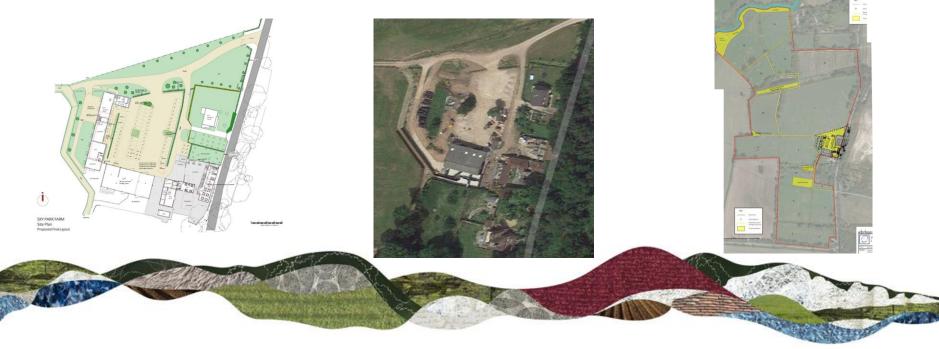

## Agenda Item 8

Proposed opening up of existing deer farm to visiting members of the public for recreational and educational purposes, including the provision of picnic / rest areas and an outdoor children's activity / picnic area; alterations, conversion and replacement of existing farm buildings to provide farm shop / butchery, cafe, WC facilities and associated stores; siting of temporary cafe and toilets (during the construction phase); new building comprising farm business office, education room, farm workshop / store and WC's; and construction of car park, paths and associated landscaping

Sky Park Farm, Durford Lane, West Harting, GU31 5PF

|                                                |                       | Typical Day  |                  | School Holidays       |              |                  |                       | Busiest Day  |                  |
|------------------------------------------------|-----------------------|--------------|------------------|-----------------------|--------------|------------------|-----------------------|--------------|------------------|
|                                                | Deer Farm<br>and Cafe | Farm<br>Shop | Staff<br>Numbers | Deer Farm<br>and Cafe | Farm<br>Shop | Staff<br>Numbers | Deer Farm<br>and Cafe | Farm<br>Shop | Staff<br>Numbers |
| Visitor Numbers                                | 100                   | 20           | 6                | 250                   | 20           | 9                | 350                   | 20           | 9                |
| Two Way<br>Vehicle Trip<br>Generation          | 110                   | 40           | 12               | 200                   | ро           | 18               | 280                   | 40           | 18               |
| TOTAL (daily<br>two-way vehicle<br>generation) |                       | 152          |                  |                       | 258          |                  |                       | 338          |                  |