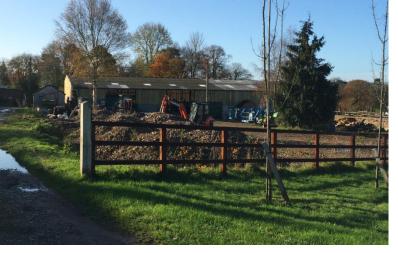

## Agenda Item 8

Proposed opening up of existing deer farm to visiting members of the public for recreational and educational purposes, including the provision of picnic / rest areas and an outdoor children's activity / picnic area; alterations, conversion and replacement of existing farm buildings to provide farm shop / butchery, cafe, WC facilities and associated stores; siting of temporary cafe and toilets (during the construction phase); new building comprising farm business office, education room, farm workshop / store and WC's; and construction of car park, paths and associated landscaping

Sky Park Farm, Durford Lane, West Harting, GU31 5PF

|                                                |                       | Typical Day  |                  | School Holidays       |              |                  |                       | Busiest Day  |                  |
|------------------------------------------------|-----------------------|--------------|------------------|-----------------------|--------------|------------------|-----------------------|--------------|------------------|
|                                                | Deer Farm<br>and Cafe | Farm<br>Shop | Staff<br>Numbers | Deer Farm<br>and Cafe | Farm<br>Shop | Staff<br>Numbers | Deer Farm<br>and Cafe | Farm<br>Shop | Staff<br>Numbers |
| Visitor Numbers                                | 100                   | 20           | 6                | 250                   | 20           | 9                | 350                   | 20           | 9                |
| Two Way<br>Vehicle Trip<br>Generation          | 110                   | 40           | 12               | 200                   | ро           | 18               | 280                   | 40           | 18               |
| TOTAL (daily<br>two-way vehicle<br>generation) |                       | 152          |                  |                       | 258          |                  |                       | 338          |                  |