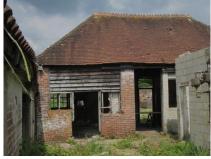

## Agenda Item 8

Proposed opening up of existing deer farm to visiting members of the public for recreational and educational purposes, including the provision of picnic / rest areas and an outdoor children's activity / picnic area; alterations, conversion and replacement of existing farm buildings to provide farm shop / butchery, cafe, WC facilities and associated stores; siting of temporary cafe and toilets (during the construction phase); new building comprising farm business office, education room, farm workshop / store and WC's; and construction of car park, paths and associated landscaping

Sky Park Farm, Durford Lane, West Harting, GU31 5PF

|                                                |                       | Typical Day  |                  | School Holidays       |              |                  |                       | Busiest Day  |                  |
|------------------------------------------------|-----------------------|--------------|------------------|-----------------------|--------------|------------------|-----------------------|--------------|------------------|
|                                                | Deer Farm<br>and Cafe | Farm<br>Shop | Staff<br>Numbers | Deer Farm<br>and Cafe | Farm<br>Shop | Staff<br>Numbers | Deer Farm<br>and Cafe | Farm<br>Shop | Staff<br>Numbers |
| Visitor Numbers                                | 100                   | 20           | 6                | 250                   | 20           | 9                | 350                   | 20           | 9                |
| Two Way<br>Vehicle Trip<br>Generation          | 110                   | 40           | 12               | 200                   | ро           | 18               | 280                   | 40           | 18               |
| TOTAL (daily<br>two-way vehicle<br>generation) |                       | 152          |                  |                       | 258          |                  |                       | 338          |                  |