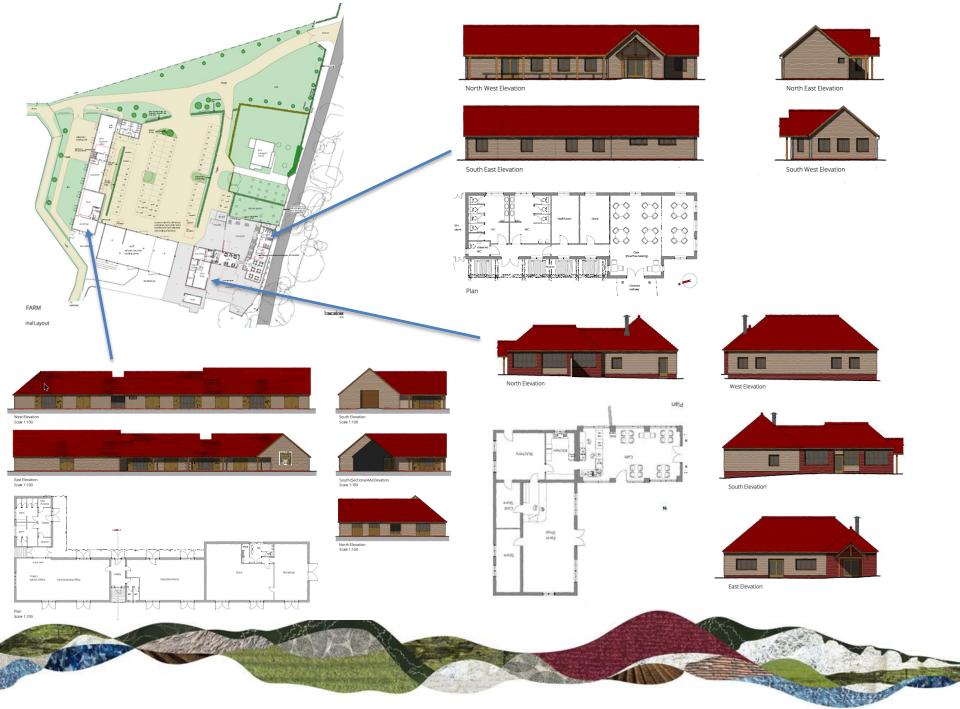

## Agenda Item 8

Proposed opening up of existing deer farm to visiting members of the public for recreational and educational purposes, including the provision of picnic / rest areas and an outdoor children's activity / picnic area; alterations, conversion and replacement of existing farm buildings to provide farm shop / butchery, cafe, WC facilities and associated stores; siting of temporary cafe and toilets (during the construction phase); new building comprising farm business office, education room, farm workshop / store and WC's; and construction of car park, paths and associated landscaping