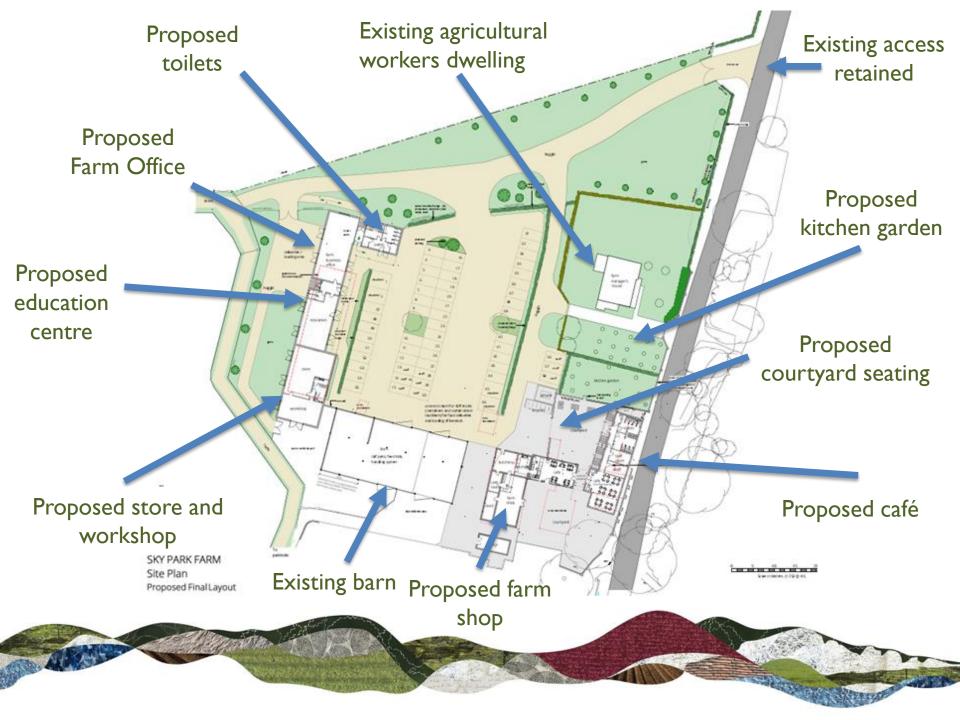

## Agenda Item 8

Proposed opening up of existing deer farm to visiting members of the public for recreational and educational purposes, including the provision of picnic / rest areas and an outdoor children's activity / picnic area; alterations, conversion and replacement of existing farm buildings to provide farm shop / butchery, cafe, WC facilities and associated stores; siting of temporary cafe and toilets (during the construction phase); new building comprising farm business office, education room, farm workshop / store and WC's; and construction of car park, paths and associated landscaping