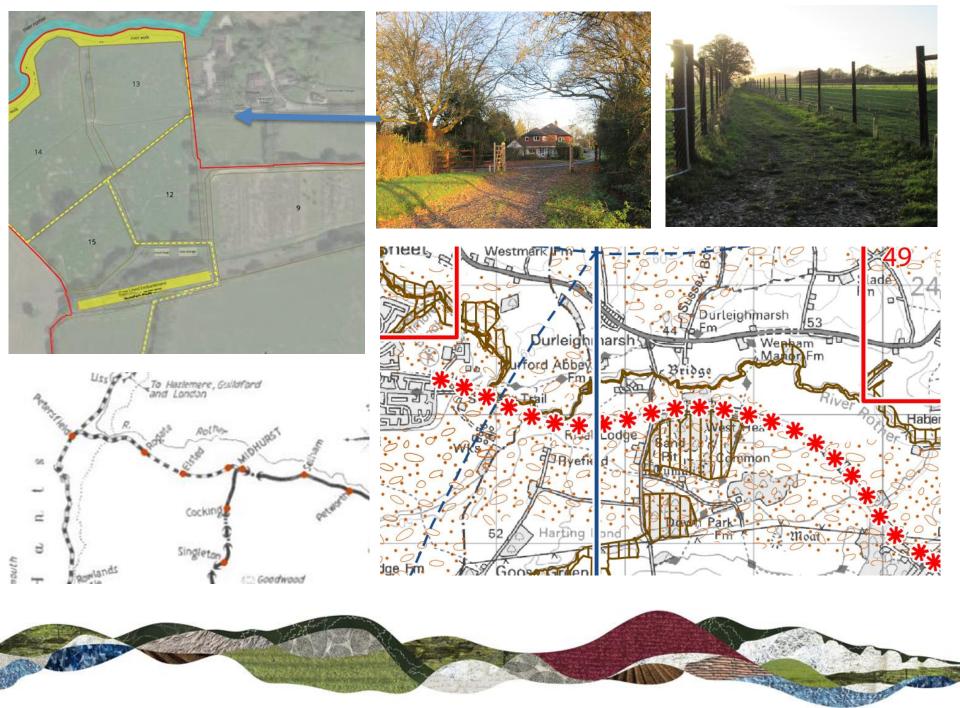

## Recommendation for SDNP/17/02862/FUL

- That planning permission be granted subject to the conditions set out at section 10.1 of this report and a legal agreement to secure £25,000 towards improvements to public right of way (no.FP858) adjacent to the site and/or the upgrading of the disused Petersfield to Pulborough (via Midhurst) railway line for non-motorised users.
- 2. That authority be delegated to the Director of Planning to refuse the application with appropriate reasons if the legal agreement is not completed or sufficient progress made within 3 months of the Planning Committee meeting.