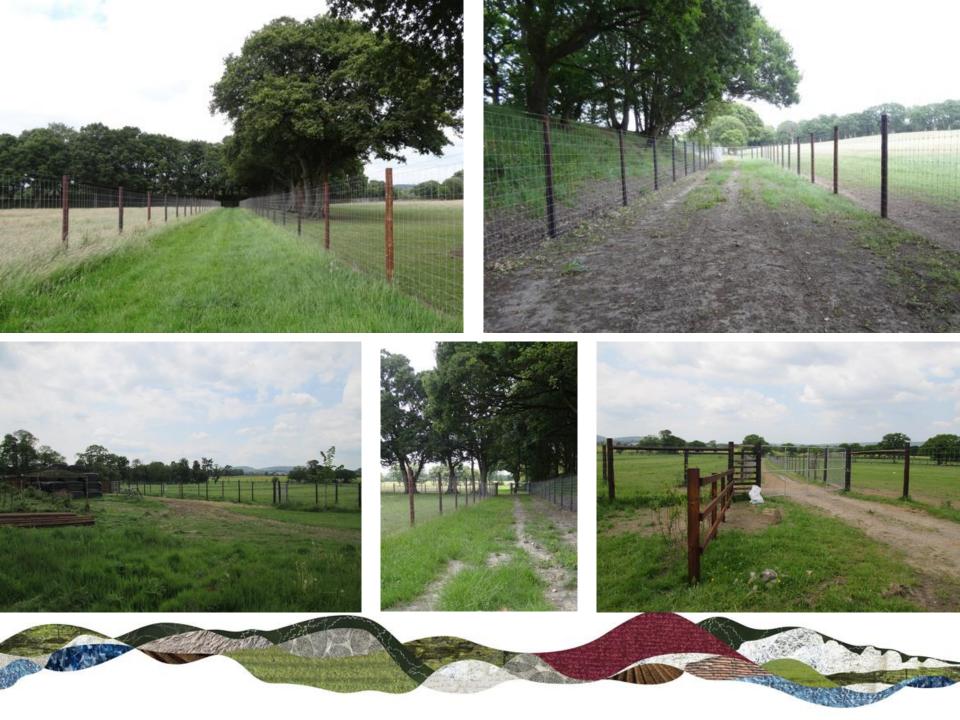

## Agenda Item 8

Proposed opening up of existing deer farm to visiting members of the public for recreational and educational purposes, including the provision of picnic / rest areas and an outdoor children's activity / picnic area; alterations, conversion and replacement of existing farm buildings to provide farm shop / butchery, cafe, WC facilities and associated stores; siting of temporary cafe and toilets (during the construction phase); new building comprising farm business office, education room, farm workshop / store and WC's; and construction of car park, paths and associated landscaping