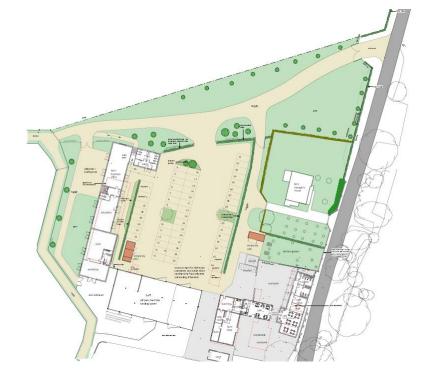

## Agenda Item 8

Proposed opening up of existing deer farm to visiting members of the public for recreational and educational purposes, including the provision of picnic / rest areas and an outdoor children's activity / picnic area; alterations, conversion and replacement of existing farm buildings to provide farm shop / butchery, cafe, WC facilities and associated stores; siting of temporary cafe and toilets (during the construction phase); new building comprising farm business office, education room, farm workshop / store and WC's; and construction of car park, paths and associated landscaping

Sky Park Farm, Durford Lane, West Harting, GU31 5PF

|                                                |                       | Typical Day  |                  | School Holidays       |              |                  |                       | Busiest Day  |                  |
|------------------------------------------------|-----------------------|--------------|------------------|-----------------------|--------------|------------------|-----------------------|--------------|------------------|
|                                                | Deer Farm<br>and Cafe | Farm<br>Shop | Staff<br>Numbers | Deer Farm<br>and Cafe | Farm<br>Shop | Staff<br>Numbers | Deer Farm<br>and Cafe | Farm<br>Shop | Staff<br>Numbers |
| Visitor Numbers                                | 100                   | 20           | 6                | 250                   | 20           | 9                | 350                   | 20           | 9                |
| Two Way<br>Vehicle Trip<br>Generation          | 110                   | 40           | 12               | 200                   | ро           | 18               | 280                   | 40           | 18               |
| TOTAL (daily<br>two-way vehicle<br>generation) |                       | 152          |                  |                       | 258          |                  |                       | 338          |                  |