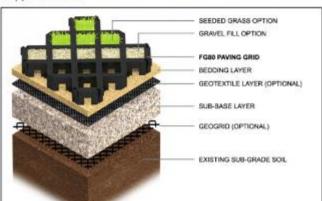

01

Plantroom location and connection

View of the plantroom from the gardens

Entry gate from Brambling Lane

Entry gate from Paddock

Example of grass reinforcement system

View14 - from under Cedar Tree

View14 - from under Cedar Tree