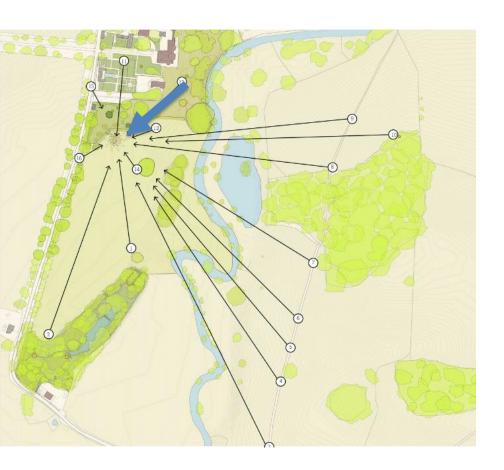

01

Plantroom location and connection

View of the plantroom from the gardens

Entry gate from Brambling Lane

Entry gate from Paddock

Example of grass reinforcement system

View14 - from under Cedar Tree

View14 - from under Cedar Tree

View1 - across Paddock towards North

View 1 - across Paddocks towards North

View12 - from Temple

View12 - from Temple

View 15 - from Brambling Lane by All Hallows Church entrance

View 15 - from Brambling Lane by All Hallows Church entrance

View 16 - a glimpse from Brambling Lane

View 16 - a glimpse from Brambling Lane

View 9- from New Lipchis pathway

View 9 - from New Lipchis pathway

View 3 - from New Lipchis pathway

View3 - from New Lipchis pathway