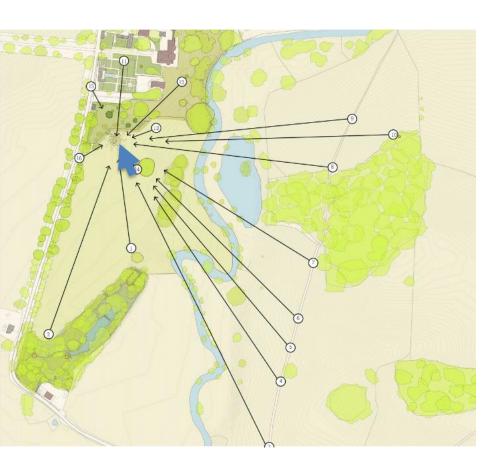

01

Plantroom location and connection

View of the plantroom from the gardens

Entry gate from Brambling Lane

Entry gate from Paddock

Example of grass reinforcement system

View14 - from under Cedar Tree

View14 - from under Cedar Tree

View1 - across Paddock towards North

View 1 - across Paddocks towards North

View12 - from Temple

View12 - from Temple

View 15 - from Brambling Lane by All Hallows Church entrance

View 15 - from Brambling Lane by All Hallows Church entrance

View 16 - a glimpse from Brambling Lane

View 16 - a glimpse from Brambling Lane

View 9- from New Lipchis pathway

View 9 - from New Lipchis pathway

View 3 - from New Lipchis pathway

View3 - from New Lipchis pathway