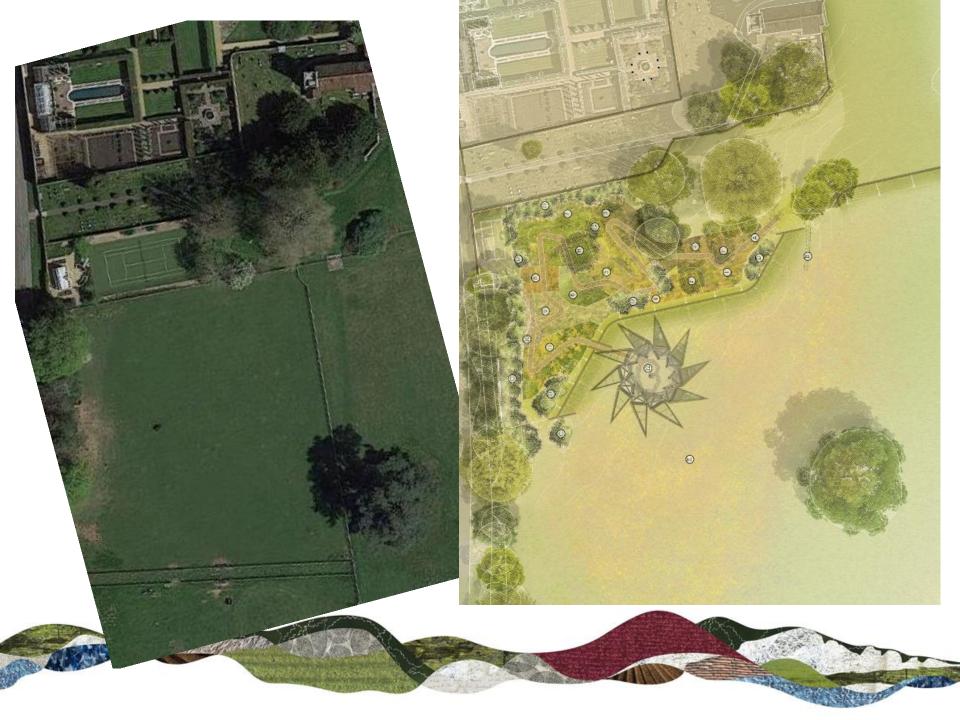

## Agenda Item II - SDNP/18/05744/FUL

Erection of a bespoke Glasshouse and the creation of a new formal garden, along with the removal of the existing tennis court and Orchid House.

Woolbeding Gardens, Woolbeding Lane, Woolbeding, GU29 9RR

Neighbouring dwellings Grade I listed Woolbeding House Moolbeding Grade II listed Kitchen Garden Walls 0 Woolbeding Conservation Grade I listed Church Area

Double Glazing Glazing Frame with shadowgaps and bronze Looking finish (anodised aluminium or specialist paint) Painted structural steel frame