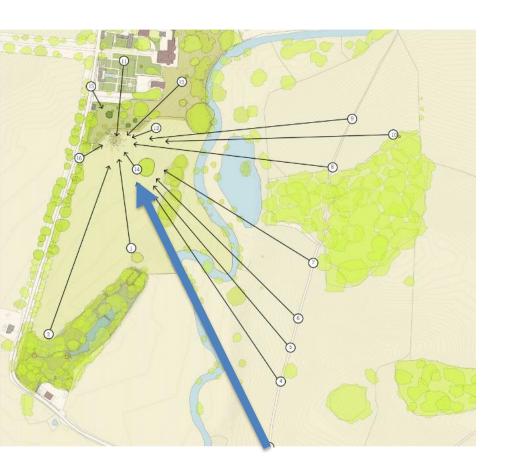

01

Plantroom location and connection

View of the plantroom from the gardens

Entry gate from Brambling Lane

Entry gate from Paddock

Example of grass reinforcement system

View14 - from under Cedar Tree

View14 - from under Cedar Tree

View1 - across Paddock towards North

View 1 - across Paddocks towards North

View12 - from Temple

View12 - from Temple

View 15 - from Brambling Lane by All Hallows Church entrance

View 15 - from Brambling Lane by All Hallows Church entrance

View 16 - a glimpse from Brambling Lane

View 16 - a glimpse from Brambling Lane

View 9- from New Lipchis pathway

View 9 - from New Lipchis pathway

View 3 - from New Lipchis pathway

View3 - from New Lipchis pathway