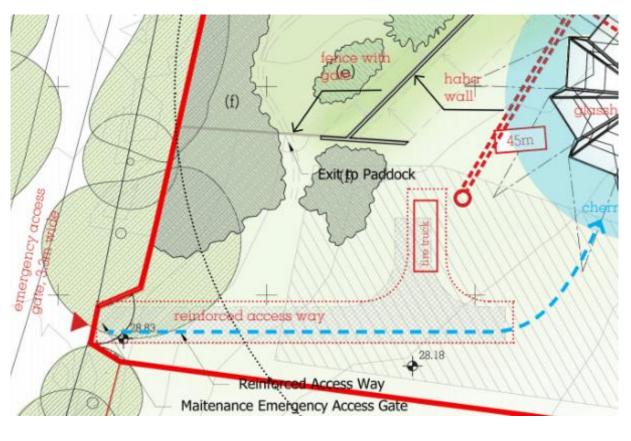

01

Plantroom location and connection

View of the plantroom from the gardens

Entry gate from Brambling Lane

Entry gate from Paddock

Example of grass reinforcement system

View14 - from under Cedar Tree

View14 - from under Cedar Tree