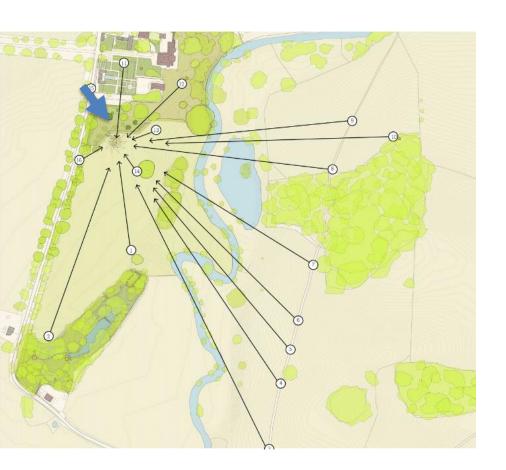

01

Plantroom location and connection

View of the plantroom from the gardens

Entry gate from Brambling Lane

Entry gate from Paddock

Example of grass reinforcement system

View14 - from under Cedar Tree

View14 - from under Cedar Tree

View1 - across Paddock towards North

View 1 - across Paddocks towards North

View12 - from Temple

View12 - from Temple

View 15 - from Brambling Lane by All Hallows Church entrance

View 15 - from Brambling Lane by All Hallows Church entrance

View 16 - a glimpse from Brambling Lane

View 16 - a glimpse from Brambling Lane

View 9- from New Lipchis pathway

View 9 - from New Lipchis pathway

View 3 - from New Lipchis pathway

View3 - from New Lipchis pathway