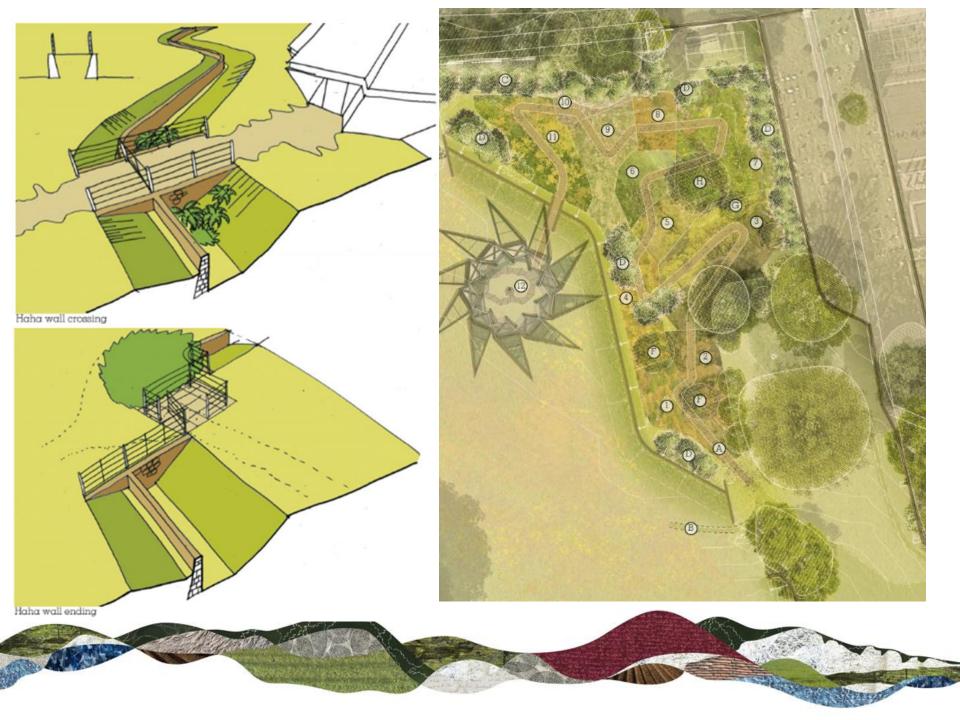

01

Plantroom location and connection

View of the plantroom from the gardens

Entry gate from Brambling Lane

Entry gate from Paddock

Example of grass reinforcement system

View14 - from under Cedar Tree

View14 - from under Cedar Tree