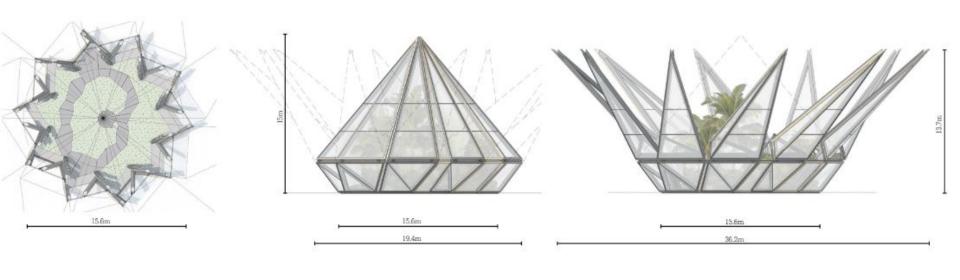

## Agenda Item II - SDNP/18/05744/FUL

Erection of a bespoke Glasshouse and the creation of a new formal garden, along with the removal of the existing tennis court and Orchid House.

Woolbeding Gardens, Woolbeding Lane, Woolbeding, GU29 9RR

Neighbouring dwellings Grade I listed Woolbeding House Moolbeding Grade II listed Kitchen Garden Walls 0 Woolbeding Conservation Grade I listed Church Area

Double Glazing Glazing Frame with shadowgaps and bronze Looking finish (anodised aluminium or specialist paint) Painted structural steel frame