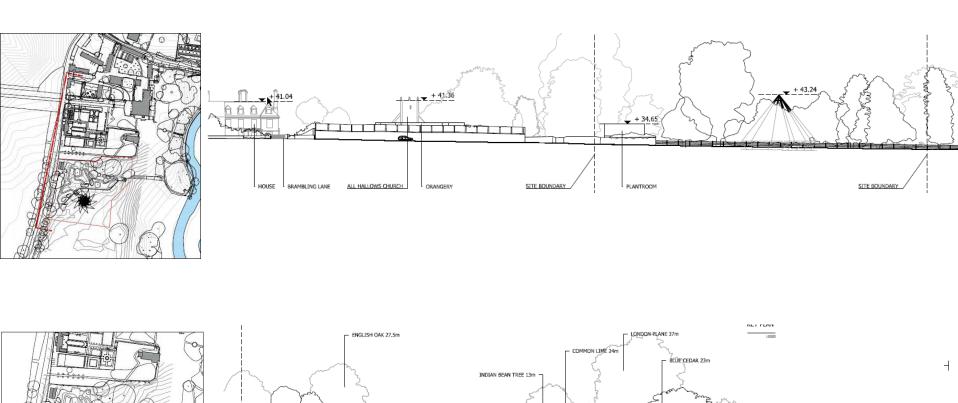

01

Plantroom location and connection

View of the plantroom from the gardens

Entry gate from Brambling Lane

Entry gate from Paddock

Example of grass reinforcement system

View14 - from under Cedar Tree

View14 - from under Cedar Tree