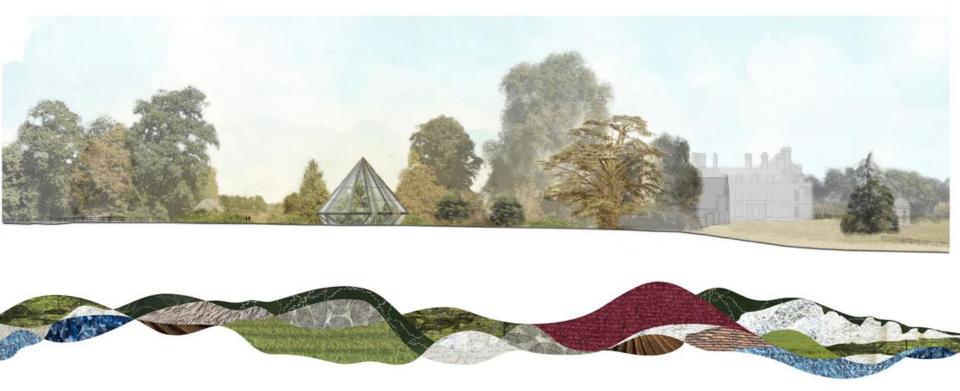

View1 - across Paddock towards North

View 1 - across Paddocks towards North

View12 - from Temple

View12 - from Temple

View 15 - from Brambling Lane by All Hallows Church entrance

View 15 - from Brambling Lane by All Hallows Church entrance

View 16 - a glimpse from Brambling Lane

View 16 - a glimpse from Brambling Lane

View 9- from New Lipchis pathway

View 9 - from New Lipchis pathway

View 3 - from New Lipchis pathway

View3 - from New Lipchis pathway