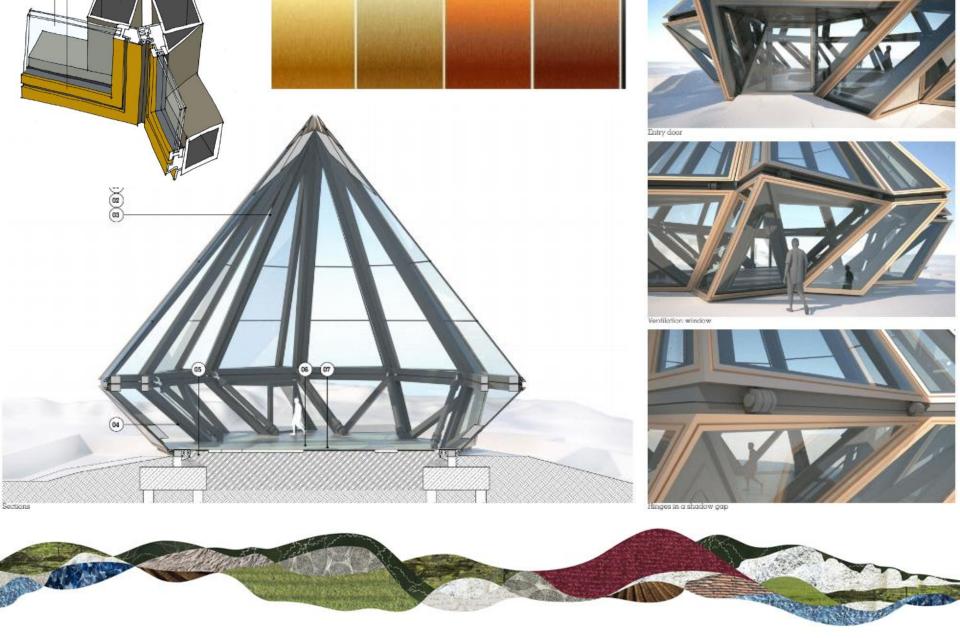

Neighbouring dwellings Grade I listed Woolbeding House Moolbeding Grade II listed Kitchen Garden Walls 0 Woolbeding Conservation Grade I listed Church Area

Double Glazing Glazing Frame with shadowgaps and bronze Looking finish (anodised aluminium or specialist paint) Painted structural steel frame