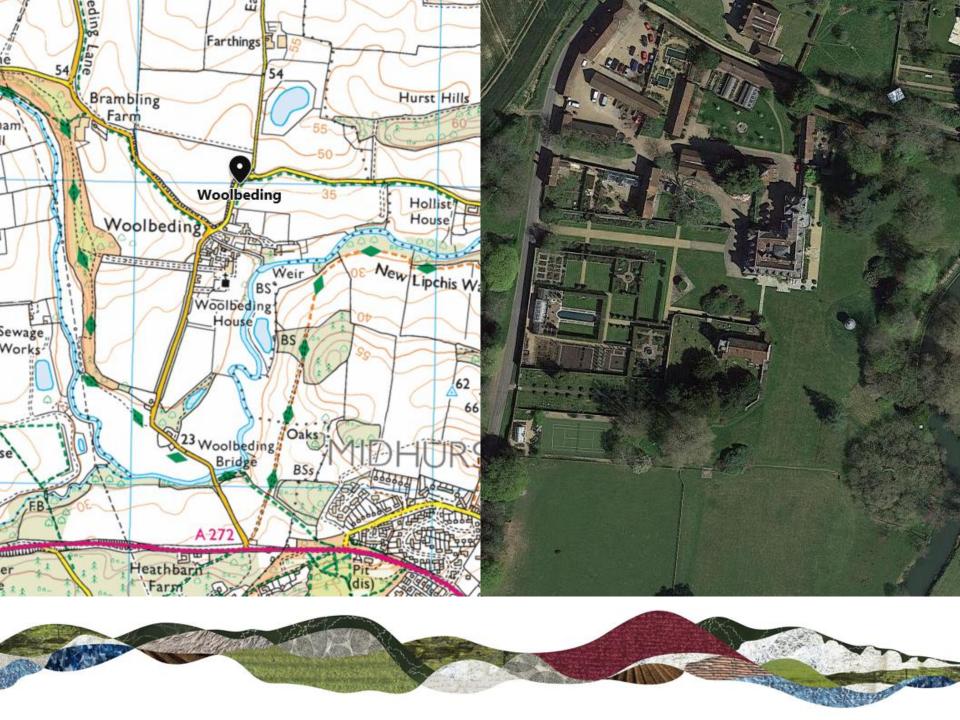

## Agenda Item II - SDNP/18/05744/FUL

Erection of a bespoke Glasshouse and the creation of a new formal garden, along with the removal of the existing tennis court and Orchid House.

Woolbeding Gardens, Woolbeding Lane, Woolbeding, GU29 9RR

Neighbouring dwellings Grade I listed Woolbeding House Moolbeding Grade II listed Kitchen Garden Walls 0 Woolbeding Conservation Grade I listed Church Area

Double Glazing Glazing Frame with shadowgaps and bronze Looking finish (anodised aluminium or specialist paint) Painted structural steel frame