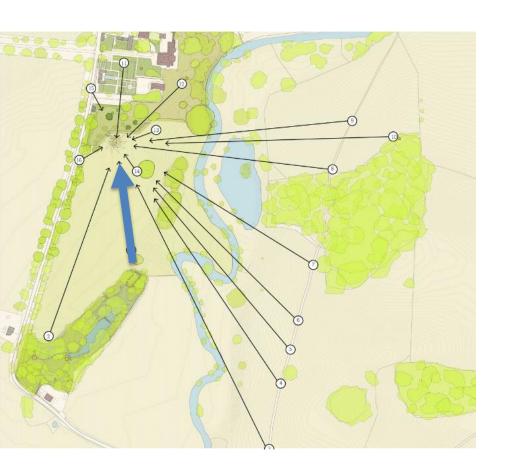

01

Plantroom location and connection

View of the plantroom from the gardens

Entry gate from Brambling Lane

Entry gate from Paddock

Example of grass reinforcement system

View14 - from under Cedar Tree

View14 - from under Cedar Tree

View1 - across Paddock towards North

View 1 - across Paddocks towards North

View12 - from Temple

View12 - from Temple

View 15 - from Brambling Lane by All Hallows Church entrance

View 15 - from Brambling Lane by All Hallows Church entrance

View 16 - a glimpse from Brambling Lane

View 16 - a glimpse from Brambling Lane

View 9- from New Lipchis pathway

View 9 - from New Lipchis pathway

View 3 - from New Lipchis pathway

View3 - from New Lipchis pathway