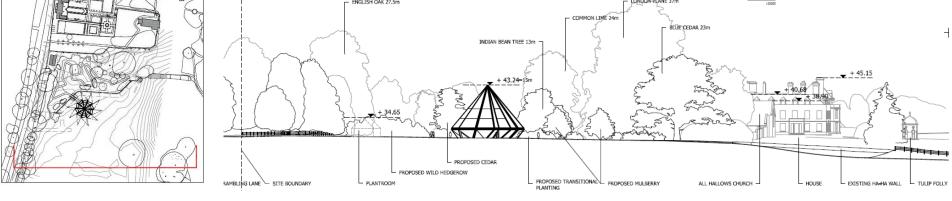

01

Plantroom location and connection

View of the plantroom from the gardens

Entry gate from Brambling Lane

Entry gate from Paddock

Example of grass reinforcement system

View14 - from under Cedar Tree

View14 - from under Cedar Tree