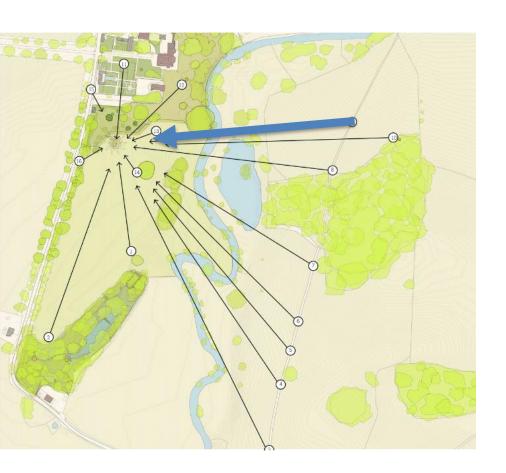

01

Plantroom location and connection

View of the plantroom from the gardens

Entry gate from Brambling Lane

Entry gate from Paddock

Example of grass reinforcement system

View14 - from under Cedar Tree

View14 - from under Cedar Tree

View1 - across Paddock towards North

View 1 - across Paddocks towards North

View12 - from Temple

View12 - from Temple

View 15 - from Brambling Lane by All Hallows Church entrance

View 15 - from Brambling Lane by All Hallows Church entrance

View 16 - a glimpse from Brambling Lane

View 16 - a glimpse from Brambling Lane

View 9- from New Lipchis pathway

View 9 - from New Lipchis pathway

View 3 - from New Lipchis pathway

View3 - from New Lipchis pathway