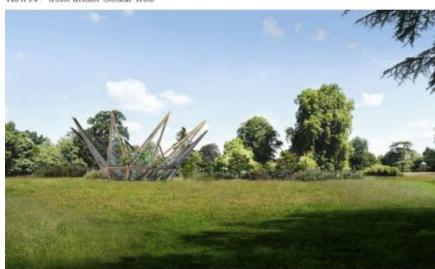

01

Plantroom location and connection

View of the plantroom from the gardens

Entry gate from Brambling Lane

Entry gate from Paddock

Example of grass reinforcement system

View14 - from under Cedar Tree

View14 - from under Cedar Tree