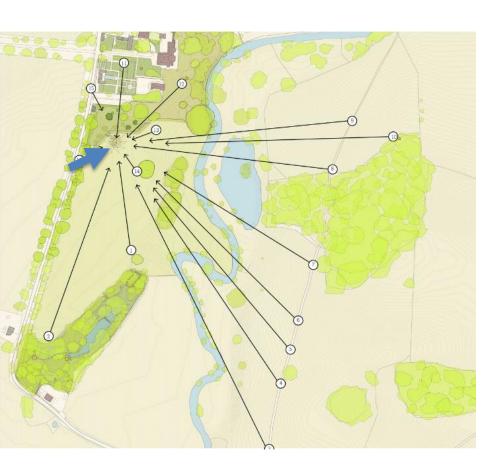

01

Plantroom location and connection

View of the plantroom from the gardens

Entry gate from Brambling Lane

Entry gate from Paddock

Example of grass reinforcement system

View14 - from under Cedar Tree

View14 - from under Cedar Tree

View1 - across Paddock towards North

View 1 - across Paddocks towards North

View12 - from Temple

View12 - from Temple

View 15 - from Brambling Lane by All Hallows Church entrance

View 15 - from Brambling Lane by All Hallows Church entrance

View 16 - a glimpse from Brambling Lane

View 16 - a glimpse from Brambling Lane

View 9- from New Lipchis pathway

View 9 - from New Lipchis pathway

View 3 - from New Lipchis pathway

View3 - from New Lipchis pathway