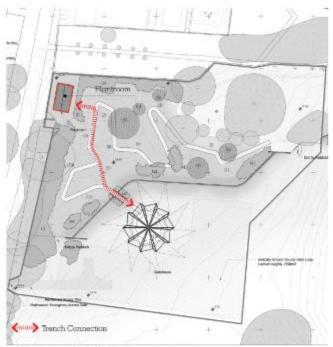

01

Plantroom location and connection

View of the plantroom from the gardens

Entry gate from Brambling Lane

Entry gate from Paddock

Example of grass reinforcement system

View14 - from under Cedar Tree

View14 - from under Cedar Tree