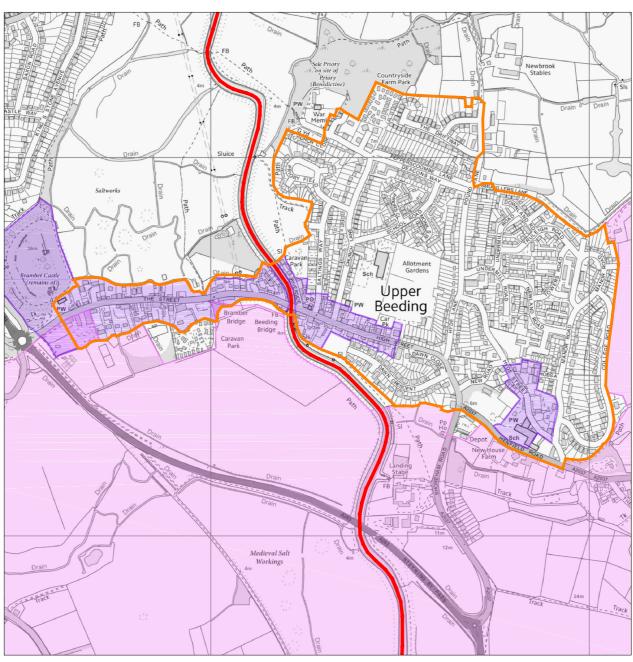

ed plans)        | 20.09.2018 |
| UB Policy 10 (enlarged plans)                | 20.09.2018 |
| UB Policy 11 revB                            | 03.01.2019 |
| UB Policy 11 [1 of 2] rev A (enlarged plans) | 24.11.2018 |
| UB Policy 11 [2 of 2] (enlarged plans)       | 20.09.2018 |

<sup>&</sup>lt;sup>1</sup> SD – Small Dole / UB – Upper Beeding































### Policy 4



Land at southern end of Oxcroft Farm, Small Dole





### Policy P9 - Community Facilities

- The Fox, Public House, Small Dole
- 19 Small Dole Village Hall
- Hillside Scout Camp, Small Dole





Policy P10 - Employment Sites & Supporting Businesses

1

Mackleys Business Park, Small Dole

2

Golding Barn Industrial Estate, Small Dole



Policy P11 - Local Green Space



Small Dole Playground BN5 9XE











### Key









### Policy P9 - Community Facilities

- Old School Building, Upper Beeding
- Sports Pavilion, Old School, Upper Beeding
- Memorial Playing Fields, Upper Beeding
- The Sports Centre & Youth Room, Upper Beeding
- Upper Beeding Football & Cricket Clubs
- The Rising Sun, Public House, Upper Beeding

- 7 The Kings Head, Public House, Upper Beeding
- 8 Beeding & Bramber Village Hall
- 9 St. Peter's Parish Church, Upper Beeding
- Gladys Bevan Hall, Upper Beeding
- The Towers Convent,
  Upper Beeding
- The Towers Convent School, Upper Beeding
- Upper Beeding Baptist Church
- HUB Café, Upper Beeding
- Upper Beeding Primary School
- 16 Upper Beeding Surgery
- Allotments,
  Upper Beeding

# Policy P10 - Employment Sites & Supporting Businesses

- Newbrook Works, Pound Lane, Upp