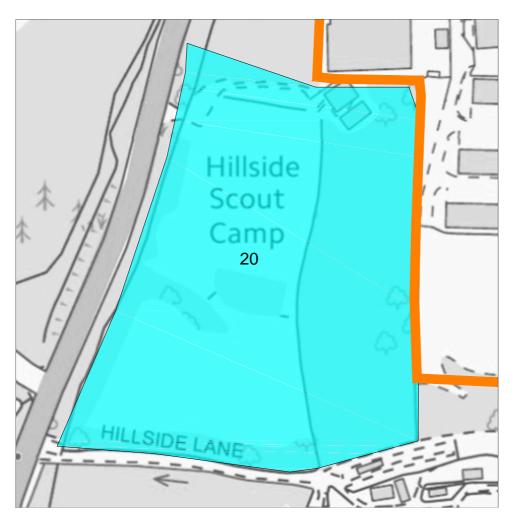

### Policy P9 - Community Facilities

- The Fox, Public House, Small Dole
- 19 Small Dole Village Hall
- Hillside Scout Camp, Small Dole

Policy P10 - Employment Sites & Supporting Businesses

1

Mackleys Business Park, Small Dole