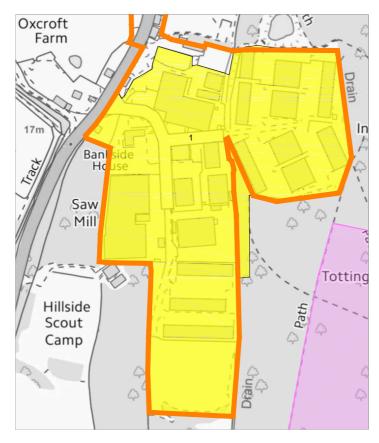

| UB Sites Policy 3 (enlarged plans)           | 20.09.2018 |
| UB Sites policies 5,6,7 (enlarged plans)     | 20.09.2018 |
| UB Policy 9 [1 of 2] (enlarged plans)        | 20.09.2018 |
| UB Policy 9 [2 of 2] (enlarged plans)        | 20.09.2018 |
| UB Policy 10 (enlarged plans)                | 20.09.2018 |
| UB Policy 11 revB                            | 03.01.2019 |
| UB Policy 11 [1 of 2] rev A (enlarged plans) | 24.11.2018 |
| UB Policy 11 [2 of 2] (enlarged plans)       | 20.09.2018 |

<sup>&</sup>lt;sup>1</sup> SD – Small Dole / UB – Upper Beeding































### Policy 4



Land at southern end of Oxcroft Farm, Small Dole





### Policy P9 - Community Facilities

- The Fox, Public House, Small Dole
- 19 Small Dole Village Hall
- Hillside Scout Camp, Small Dole





Policy P10 - Employment Sites & Supporting Businesses

1

Mackleys Business Park, Small Dole

2

Golding Barn Industrial Estate, Small Dole



Policy P11 - Local Green Space



Small Dole Playground BN5 9XE











### Key









### Policy P9 - Community Facilities

- Old School Building, Upper Beeding
- Sports Pavilion, Old School, Upper Beeding
- Memorial Playing Fields, Upper Beeding
- The Sports Centre & Youth Room, Upper Beeding
- Upper Beeding Football & Cricket Clubs
- The Rising Sun, Public House, Upper Beeding

- 7 The Kings Head, Public House, Upper Beeding
- 8 Beeding & Bramber Village Hall
- 9 St. Peter's Parish Church, Upper Beeding
- Gladys Bevan Hall, Upper Beeding
- The Towers Convent,
  Upper Beeding
- The Towers Convent School, Upper Beeding
- Upper Beeding Bapt