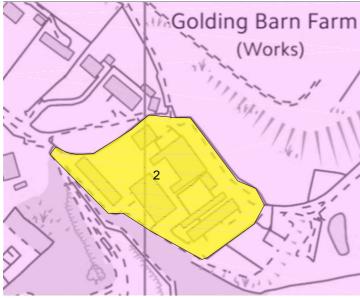

2

Golding Barn Industrial Estate, Small Dole

Policy P11 - Local Green Space

Small Dole Playground BN5 9XE