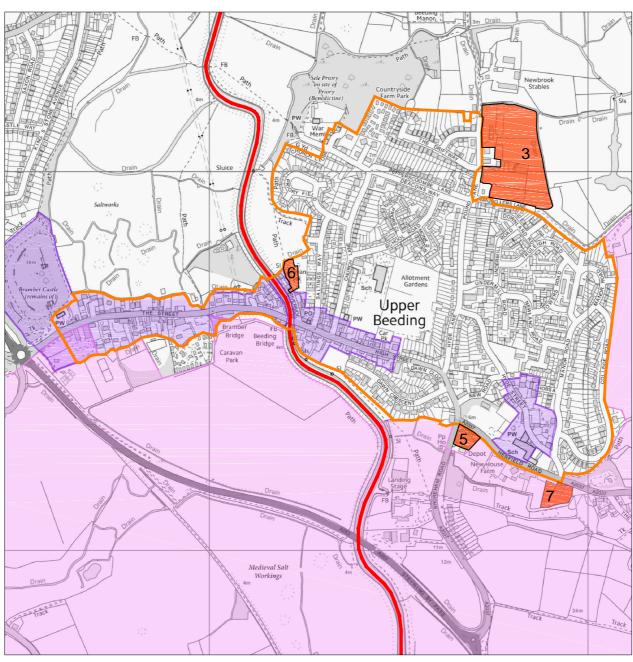

## Policy 3

Land East of Pound Lane, Upper Beeding

Policy 5

Land at Greenfields, Henfield Road, Upper Beeding

Policy 6

Riverside Caravan Park, Upper Beeding

Policy 7

Land at Valerie Manor, Henfield Road, Upper Beeding