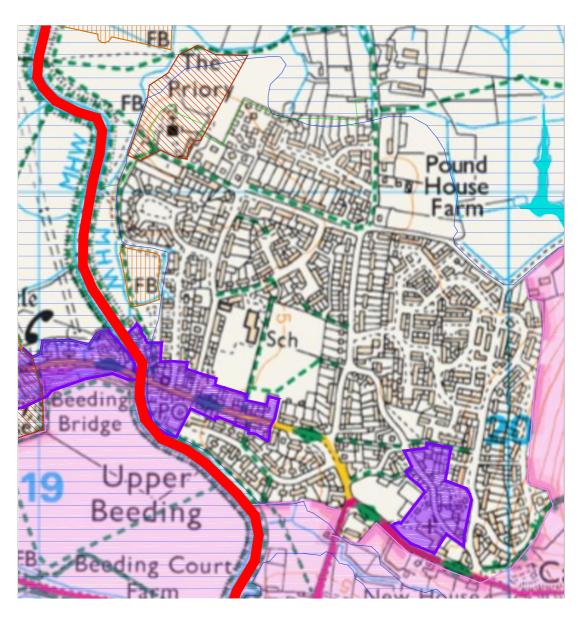

larged plans)        | 20.09.2018 |
| UB Policy 10 (enlarged plans)                | 20.09.2018 |
| UB Policy 11 revB                            | 03.01.2019 |
| UB Policy 11 [1 of 2] rev A (enlarged plans) | 24.11.2018 |
| UB Policy 11 [2 of 2] (enlarged plans)       | 20.09.2018 |

<sup>&</sup>lt;sup>1</sup> SD – Small Dole / UB – Upper Beeding































### Policy 4



Land at southern end of Oxcroft Farm, Small Dole





### Policy P9 - Community Facilities

- The Fox, Public House, Small Dole
- 19 Small Dole Village Hall
- Hillside Scout Camp, Small Dole





Policy P10 - Employment Sites & Supporting Businesses

1

Mackleys Business Park, Small Dole

2

Golding Barn Industrial Estate, Small Dole



Policy P11 - Local Green Space



Small Dole Playground BN5 9XE











### Key









### Policy P9 - Community Facilities

- Old School Building, Upper Beeding
- Sports Pavilion, Old School, Upper Beeding
- Memorial Playing Fields, Upper Beeding
- The Sports Centre & Youth Room, Upper Beeding
- Upper Beeding Football & Cricket Clubs
- The Rising Sun, Public House, Upper Beeding

- 7 The Kings Head, Public House, Upper Beeding
- 8 Beeding & Bramber Village Hall
- 9 St. Peter's Parish Church, Upper Beeding
- Gladys Bevan Hall, Upper Beeding
- The Towers Convent,
  Upper Beeding
- The Towers Convent School, Upper Beeding
- Upper Beeding Baptist Church
- HUB Café, Upper Beeding
- Upper Beeding Primary School
- 16 Upper Beeding Surgery
- Allotments,
  Upper Beeding

# Policy P10 - Employment Sites & Supporting Businesses

- Newbrook Works, Pound Lane,