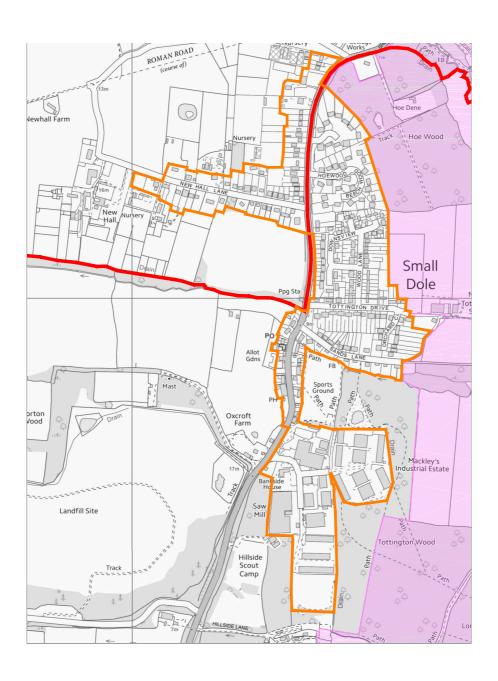

| 20.09.2018 |
| UB revC extent of built up area              | 31.05.2018 |
| UB Policy revD                               | 24.11.2018 |
| UB Sites revB                                | 31.05.2018 |
| UB Sites Policy 3 (enlarged plans)           | 20.09.2018 |
| UB Sites policies 5,6,7 (enlarged plans)     | 20.09.2018 |
| UB Policy 9 [1 of 2] (enlarged plans)        | 20.09.2018 |
| UB Policy 9 [2 of 2] (enlarged plans)        | 20.09.2018 |
| UB Policy 10 (enlarged plans)                | 20.09.2018 |
| UB Policy 11 revB                            | 03.01.2019 |
| UB Policy 11 [1 of 2] rev A (enlarged plans) | 24.11.2018 |
| UB Policy 11 [2 of 2] (enlarged plans)       | 20.09.2018 |

<sup>&</sup>lt;sup>1</sup> SD – Small Dole / UB – Upper Beeding































### Policy 4



Land at southern end of Oxcroft Farm, Small Dole





### Policy P9 - Community Facilities

- The Fox, Public House, Small Dole
- 19 Small Dole Village Hall
- Hillside Scout Camp, Small Dole





Policy P10 - Employment Sites & Supporting Businesses

1

Mackleys Business Park, Small Dole

2

Golding Barn Industrial Estate, Small Dole



Policy P11 - Local Green Space



Small Dole Playground BN5 9XE











### Key









### Policy P9 - Community Facilities

- Old School Building, Upper Beeding
- Sports Pavilion, Old School, Upper Beeding
- Memorial Playing Fields, Upper Beeding
- The Sports Centre & Youth Room, Upper Beeding
- Upper Beeding Football & Cricket Clubs
- The Rising Sun, Public House, Upper Beeding

- 7 The Kings Head, Public House, Upper Be