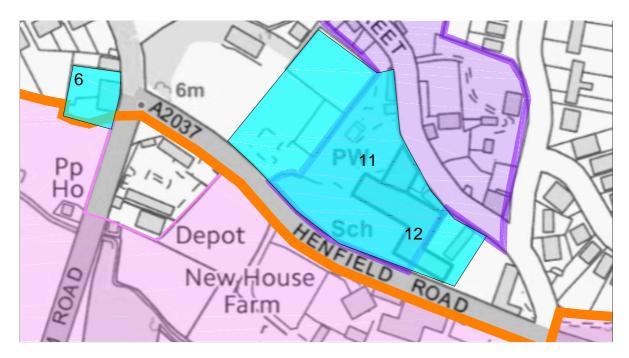

### Policy P11 - Local Green Space

- Hyde Street Green BN44 3TT
- Pepperscombe Lane BN44 3HS
- Priory Fields Green BN44 3HU
- St Peter's Green & Floodplain BN44 3HX
- Saltings Field BN44 3JH

Policy P11 - Local Green Space

- Hyde Street Green BN44 3TT
- Pepperscombe Lane BN44 3HS
- Priory Fields Green BN44 3HU
- St Peter's Green & Floodplain BN44 3HX
- 5 Saltings Field BN44 3JH

South Downs National Park

Policy P11 - Local Green Space

- Priory Fields Green BN44 3HU
- St Peter's Green & Floodplain BN44 3HX
- 5 Saltings Field BN44 3JH

Policy P11 - Local Green Space

Hyde Street Green BN44 3TT

Pepperscombe Lane BN44 3HS

Policy P11 - Local Green Space

- 5 St Peter's Green & Floodplain
- 7 Saltings Field