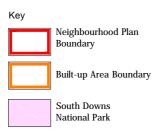

| 20.09.2018 |
| UB revC extent of built up area              | 31.05.2018 |
| UB Policy revD                               | 24.11.2018 |
| UB Sites revB                                | 31.05.2018 |
| UB Sites Policy 3 (enlarged plans)           | 20.09.2018 |
| UB Sites policies 5,6,7 (enlarged plans)     | 20.09.2018 |
| UB Policy 9 [1 of 2] (enlarged plans)        | 20.09.2018 |
| UB Policy 9 [2 of 2] (enlarged plans)        | 20.09.2018 |
| UB Policy 10 (enlarged plans)                | 20.09.2018 |
| UB Policy 11 revB                            | 03.01.2019 |
| UB Policy 11 [1 of 2] rev A (enlarged plans) | 24.11.2018 |
| UB Policy 11 [2 of 2] (enlarged plans)       | 20.09.2018 |

<sup>&</sup>lt;sup>1</sup> SD – Small Dole / UB – Upper Beeding































### Policy 4



Land at southern end of Oxcroft Farm, Small Dole





### Policy P9 - Community Facilities

- The Fox, Public House, Small Dole
- 19 Small Dole Village Hall
- Hillside Scout Camp, Small Dole





Policy P10 - Employment Sites & Supporting Businesses

1

Mackleys Business Park, Small Dole

2

Golding Barn Industrial Estate, Small Dole



Policy P11 - Local Green Space



Small Dole Playground BN5 9XE











### Key









### Policy P9 - Community Facilities

- Old School Building, Upper Beeding
- Sports Pavilion, Old School, Upper Beeding
- Memorial Playing Fields, Upper Beeding
- The Sports Centre & Youth Room, Upper Beeding
- Upper Beeding Football & Cricket Clubs
- The Rising Sun, Public House, Upper Beeding

- 7 The Kings Head, Public House, Upper Beed