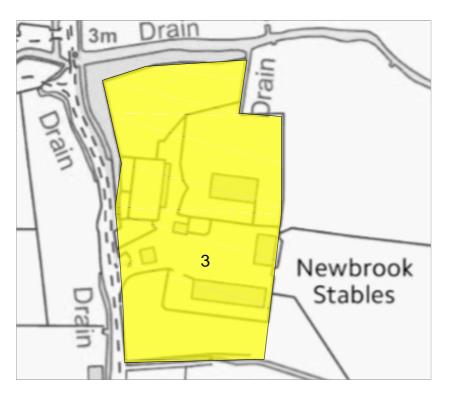

## Policy 3

Land East of Pound Lane, Upper Beeding

Policy 5

Land at Greenfields, Henfield Road, Upper Beeding

Policy 6

Riverside Caravan Park, Upper Beeding

Policy 7

Land at Valerie Manor, Henfield Road, Upper Beeding