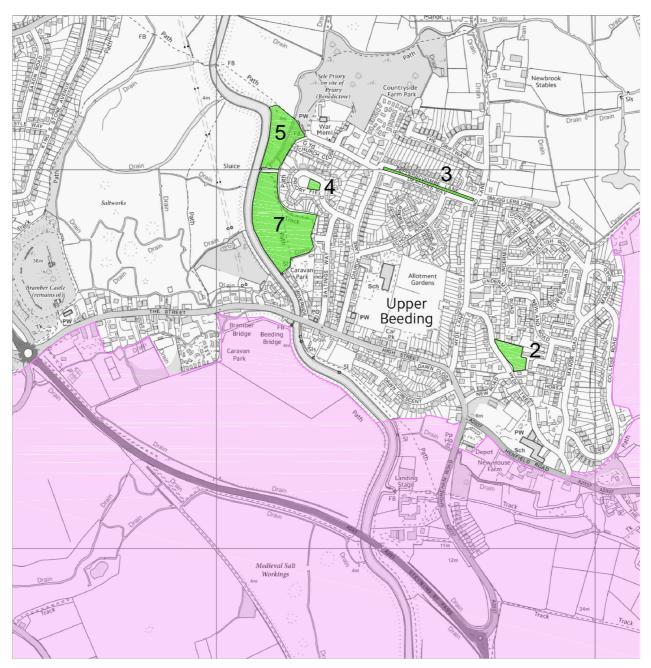

### Policy P11 - Local Green Space

- Hyde Street Green BN44 3TT
- Pepperscombe Lane BN44 3HS
- Priory Fields Green BN44 3HU
- St Peter's Green & Floodplain BN44 3HX
- Saltings Field BN44 3JH

Policy P11 - Local Green Space

- Hyde Street Green BN44 3TT
- Pepperscombe Lane BN44 3HS
- Priory Fields Green BN44 3HU
- St Peter's Green & Floodplain BN44 3HX
- 5 Saltings Field BN44 3JH

South Downs National Park

Policy P11 - Local Green Space

- Priory Fields Green BN44 3HU
- St Peter's Green & Floodplain BN44 3HX
- 5 Saltings Field BN44 3JH

Policy P11 - Local Green Space

Hyde Street Green BN44 3TT

Pepperscombe Lane BN44 3HS

Policy P11 - Local Green Space

- 5 St Peter's Green & Floodplain
- 7 Saltings Field