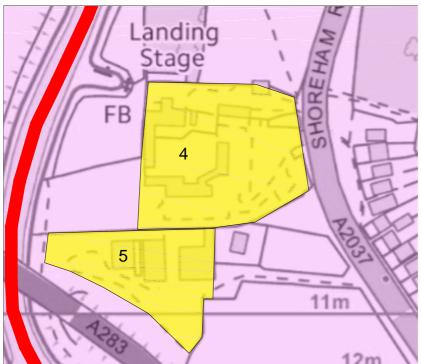

### Policy P11 - Local Green Space

- Hyde Street Green BN44 3TT
- Pepperscombe Lane BN44 3HS
- Priory Fields Green BN44 3HU
- St Peter's Green & Floodplain BN44 3HX
- Saltings Field BN44 3JH

Policy P11 - Local Green Space

- Hyde Street Green BN44 3TT
- Pepperscombe Lane BN44 3HS
- Priory Fields Green BN44 3HU
- St Peter's Green & Floodplain BN44 3HX
- 5 Saltings Field BN44 3JH

South Downs National Park

Policy P11 - Local Green Space

- Priory Fields Green BN44 3HU
- St Peter's Green & Floodplain BN44 3HX
- 5 Saltings Field BN44 3JH

Policy P11 - Local Green Space

Hyde Street Green BN44 3TT

Pepperscombe Lane BN44 3HS

Policy P11 - Local Green Space

- 5 St Peter's Green & Floodplain
- 7 Saltings Field