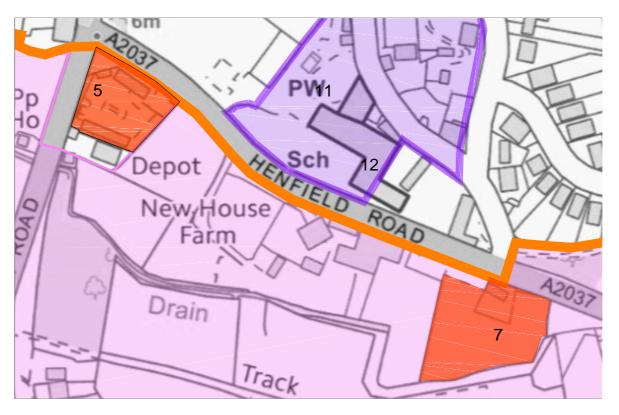

## Policy 3

Land East of Pound Lane, Upper Beeding

Policy 5

Land at Greenfields, Henfield Road, Upper Beeding

Policy 6

Riverside Caravan Park, Upper Beeding

Policy 7

Land at Valerie Manor, Henfield Road, Upper Beeding