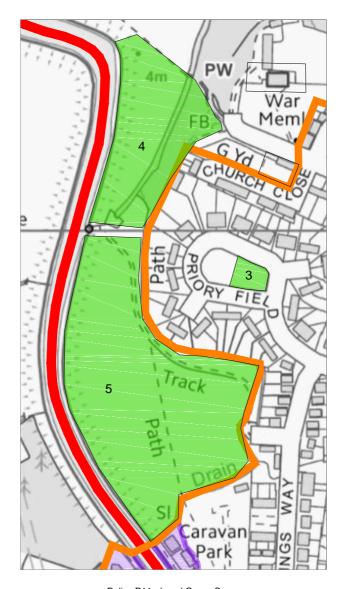

### Policy P11 - Local Green Space

- Hyde Street Green BN44 3TT
- Pepperscombe Lane BN44 3HS
- Priory Fields Green BN44 3HU
- St Peter's Green & Floodplain BN44 3HX
- Saltings Field BN44 3JH

Policy P11 - Local Green Space

- Hyde Street Green BN44 3TT
- Pepperscombe Lane BN44 3HS
- Priory Fields Green BN44 3HU
- St Peter's Green & Floodplain BN44 3HX
- 5 Saltings Field BN44 3JH

South Downs National Park

Policy P11 - Local Green Space

- Priory Fields Green BN44 3HU
- St Peter's Green & Floodplain BN44 3HX
- 5 Saltings Field BN44 3JH

Policy P11 - Local Green Space

Hyde Street Green BN44 3TT

Pepperscombe Lane BN44 3HS

Policy P11 - Local Green Space

- 5 St Peter's Green & Floodplain
- 7 Saltings Field