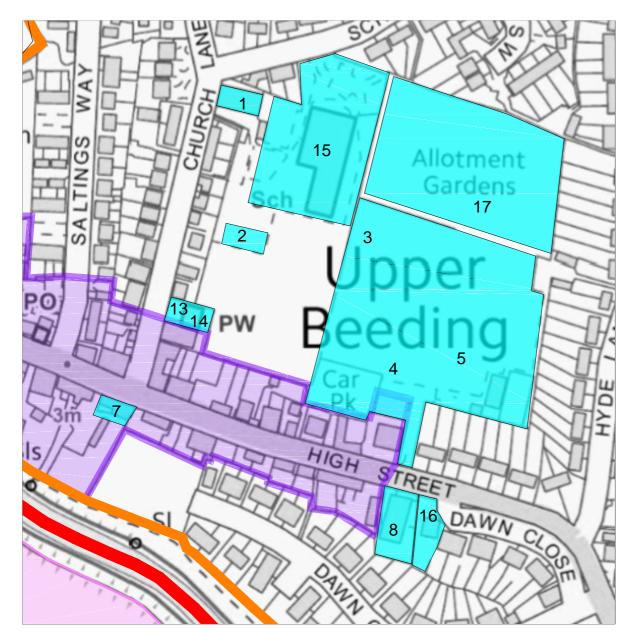

### Policy P11 - Local Green Space

- Hyde Street Green BN44 3TT
- Pepperscombe Lane BN44 3HS
- Priory Fields Green BN44 3HU
- St Peter's Green & Floodplain BN44 3HX
- Saltings Field BN44 3JH

Policy P11 - Local Green Space

- Hyde Street Green BN44 3TT
- Pepperscombe Lane BN44 3HS
- Priory Fields Green BN44 3HU
- St Peter's Green & Floodplain BN44 3HX
- 5 Saltings Field BN44 3JH

South Downs National Park

Policy P11 - Local Green Space

- Priory Fields Green BN44 3HU
- St Peter's Green & Floodplain BN44 3HX
- 5 Saltings Field BN44 3JH

Policy P11 - Local Green Space

Hyde Street Green BN44 3TT

Pepperscombe Lane BN44 3HS

Policy P11 - Local Green Space

- 5 St Peter's Green & Floodplain
- 7 Saltings Field