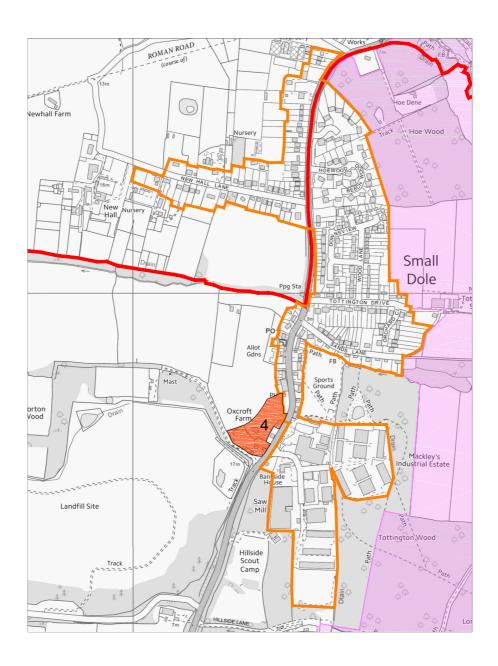

| 20.09.2018 |
| UB revC extent of built up area              | 31.05.2018 |
| UB Policy revD                               | 24.11.2018 |
| UB Sites revB                                | 31.05.2018 |
| UB Sites Policy 3 (enlarged plans)           | 20.09.2018 |
| UB Sites policies 5,6,7 (enlarged plans)     | 20.09.2018 |
| UB Policy 9 [1 of 2] (enlarged plans)        | 20.09.2018 |
| UB Policy 9 [2 of 2] (enlarged plans)        | 20.09.2018 |
| UB Policy 10 (enlarged plans)                | 20.09.2018 |
| UB Policy 11 revB                            | 03.01.2019 |
| UB Policy 11 [1 of 2] rev A (enlarged plans) | 24.11.2018 |
| UB Policy 11 [2 of 2] (enlarged plans)       | 20.09.2018 |

<sup>&</sup>lt;sup>1</sup> SD – Small Dole / UB – Upper Beeding































### Policy 4



Land at southern end of Oxcroft Farm, Small Dole





### Policy P9 - Community Facilities

- The Fox, Public House, Small Dole
- 19 Small Dole Village Hall
- Hillside Scout Camp, Small Dole





Policy P10 - Employment Sites & Supporting Businesses

1

Mackleys Business Park, Small Dole

2

Golding Barn Industrial Estate, Small Dole



Policy P11 - Local Green Space



Small Dole Playground BN5 9XE











### Key









### Policy P9 - Community Facilities

- Old School Building, Upper Beeding
- Sports Pavilion, Old School, Upper Beeding
- Memorial Playing Fields, Upper Beeding
- The Sports Centre & Youth Room, Upper Beeding
- Upper Beeding Football & Cricket Clubs
- The Rising Sun, Public House, Upper Beeding

- 7 The Kings Head, Public House, Upper Beeding
-