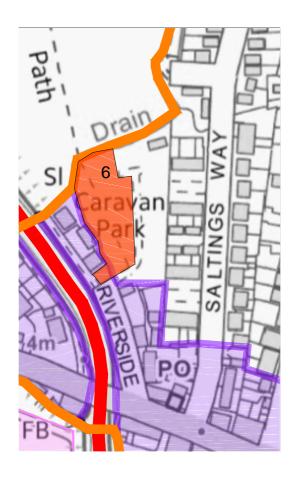

## Policy 3

Land East of Pound Lane, Upper Beeding

Policy 5

Land at Greenfields, Henfield Road, Upper Beeding

Policy 6

Riverside Caravan Park, Upper Beeding

Policy 7

Land at Valerie Manor, Henfield Road, Upper Beeding