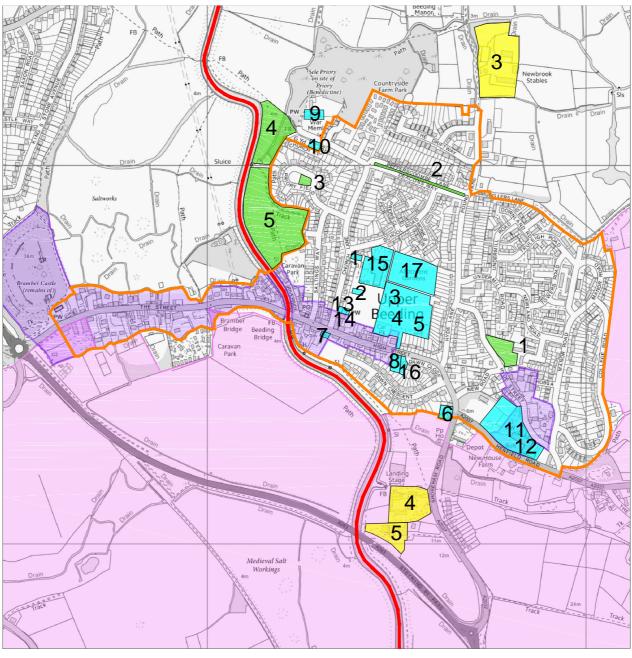

### Policy P9 - Community Facilities

- Old School Building, Upper Beeding
- Sports Pavilion, Old School, Upper Beeding
- Memorial Playing Fields, Upper Beeding
- The Sports Centre & Youth Room, Upper Beeding
- Upper Beeding Football & Cricket Clubs
- The Rising Sun, Public House, Upper Beeding

- 7 The Kings Head, Public House, Upper Beeding
- 8 Beeding & Bramber Village Hall
- 9 St. Peter's Parish Church, Upper Beeding
- Gladys Bevan Hall, Upper Beeding
- The Towers Convent,
  Upper Beeding
- The Towers Convent School, Upper Beeding
- Upper Beeding Baptist Church
- HUB Café, Upper Beeding
- Upper Beeding Primary School
- 16 Upper Beeding Surgery
- Allotments,
  Upper Beeding

# Policy P10 - Employment Sites & Supporting Businesses

- Newbrook Works, Pound Lane, Upper Beeding
- The Courtyard, Shoreham Road, Upper Beeding
- Beeding Court Industrial Estate, Shoreham Road, Upper Beeding

### Policy P11 - Local Green Space

- Hyde Street Green BN44 3TT
- Pepperscombe Lane BN44 3HS
- Priory Fields Green BN44 3HU
- St Peter's Green & Floodplain BN44 3HX
- Saltings Field BN44 3JH

## Policy 3

Land East of Pound Lane, Upper Beeding

Policy 5

Land at Greenfields, Henfield Road, Upper Beeding

Policy 6

Riverside Caravan Park, Upper Beeding

Policy 7

Land at Valerie Manor, Henfield Road, Upper Beeding