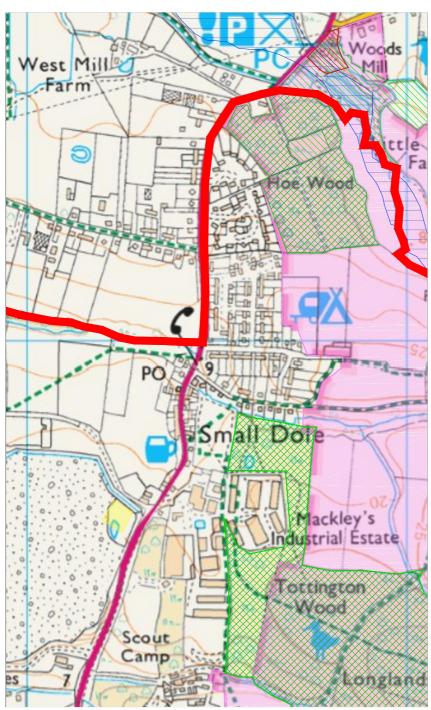

| 20.09.2018 |
| UB revC extent of built up area              | 31.05.2018 |
| UB Policy revD                               | 24.11.2018 |
| UB Sites revB                                | 31.05.2018 |
| UB Sites Policy 3 (enlarged plans)           | 20.09.2018 |
| UB Sites policies 5,6,7 (enlarged plans)     | 20.09.2018 |
| UB Policy 9 [1 of 2] (enlarged plans)        | 20.09.2018 |
| UB Policy 9 [2 of 2] (enlarged plans)        | 20.09.2018 |
| UB Policy 10 (enlarged plans)                | 20.09.2018 |
| UB Policy 11 revB                            | 03.01.2019 |
| UB Policy 11 [1 of 2] rev A (enlarged plans) | 24.11.2018 |
| UB Policy 11 [2 of 2] (enlarged plans)       | 20.09.2018 |

<sup>&</sup>lt;sup>1</sup> SD – Small Dole / UB – Upper Beeding































### Policy 4



Land at southern end of Oxcroft Farm, Small Dole





### Policy P9 - Community Facilities

- The Fox, Public House, Small Dole
- 19 Small Dole Village Hall
- Hillside Scout Camp, Small Dole





Policy P10 - Employment Sites & Supporting Businesses

1

Mackleys Business Park, Small Dole

2

Golding Barn Industrial Estate, Small Dole



Policy P11 - Local Green Space



Small Dole Playground BN5 9XE











### Key









### Policy P9 - Community Facilities

- Old School Building, Upper Beeding
- Sports Pavilion, Old School, Upper Beeding
- Memorial Playing Fields, Upper Beeding
- The Sports Centre & Youth Room, Upper Beeding
- Upper Beeding Football & Cricket Clubs
- The Rising Sun, Public House, Upper Beeding

- 7 The Kings Head, Public House, Uppe