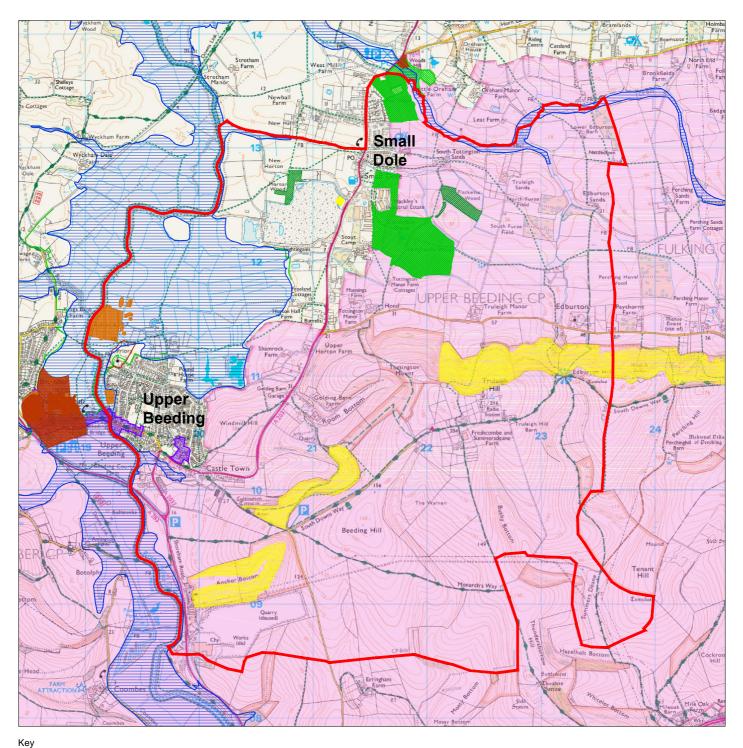

### **UPPER BEEDING NEIGHBOURHOOD PLAN - SUBMISSION VERSION DECEMBER 2018**

# LIST OF POLICIES MAP PLANS TO BE READ IN CONJUNCTION WITH THE NEIGHBOURHOOD PLAN

| Name of Plan                                 | Date       |
|----------------------------------------------|------------|
| Context Plan revC Whole Area                 | 31.05.2018 |
|                                              |            |
| Context SD <sup>1</sup>                      | 20.09.2018 |
| SD revD extent of built up area              | 20.09.2018 |
| SD Policy revD                               | 20.09.2018 |
| SD Sites revC (policy 4)                     | 20.09.2018 |
| SD Sites policy 4 (enlarged plans)           | 20.09.2018 |
| SD Policy 9 (enlarged plans)                 | 20.09.2018 |
| SD Policy 10 (enlarged plans)                | 20.09.2018 |
| SD Policy 11 (enlarged plans)                | 20.09.2018 |
|                                              |            |
| Context UB                                   | 20.09.2018 |
| UB revC extent of built up area              | 31.05.2018 |
| UB Policy revD                               | 24.11.2018 |
| UB Sites revB                                | 31.05.2018 |
| UB Sites Policy 3 (enlarged plans)           | 20.09.2018 |
| UB Sites policies 5,6,7 (enlarged plans)     | 20.09.2018 |
| UB Policy 9 [1 of 2] (enlarged plans)        | 20.09.2018 |
| UB Policy 9 [2 of 2] (enlarged plans)        | 20.09.2018 |
| UB Policy 10 (enlarged plans)                | 20.09.2018 |
| UB Policy 11 revB                            | 03.01.2019 |
| UB Policy 11 [1 of 2] rev A (enlarged plans) | 24.11.2018 |
| UB Policy 11 [2 of 2] (enlarged plans)       | 20.09.2018 |

<sup>&</sup>lt;sup>1</sup> SD – Small Dole / UB – Upper Beeding