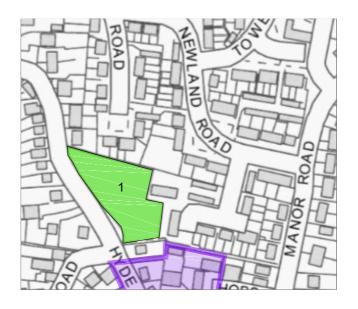

## Policy 3

Land East of Pound Lane, Upper Beeding

Policy 5

Land at Greenfields, Henfield Road, Upper Beeding

Policy 6

Riverside Caravan Park, Upper Beeding

Policy 7

Land at Valerie Manor, Henfield Road, Upper Beeding