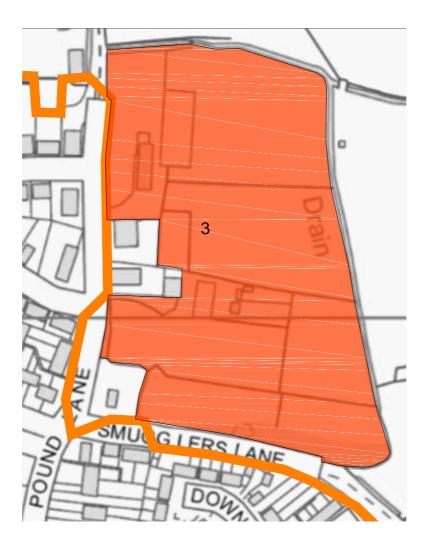

## Policy 3

Land East of Pound Lane, Upper Beeding

Policy 5

Land at Greenfields, Henfield Road, Upper Beeding

Policy 6

Riverside Caravan Park, Upper Beeding

Policy 7

Land at Valerie Manor, Henfield Road, Upper Beeding