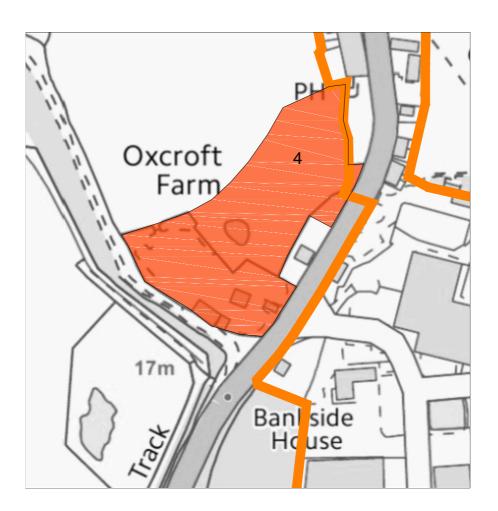

| 20.09.2018 |
| UB revC extent of built up area              | 31.05.2018 |
| UB Policy revD                               | 24.11.2018 |
| UB Sites revB                                | 31.05.2018 |
| UB Sites Policy 3 (enlarged plans)           | 20.09.2018 |
| UB Sites policies 5,6,7 (enlarged plans)     | 20.09.2018 |
| UB Policy 9 [1 of 2] (enlarged plans)        | 20.09.2018 |
| UB Policy 9 [2 of 2] (enlarged plans)        | 20.09.2018 |
| UB Policy 10 (enlarged plans)                | 20.09.2018 |
| UB Policy 11 revB                            | 03.01.2019 |
| UB Policy 11 [1 of 2] rev A (enlarged plans) | 24.11.2018 |
| UB Policy 11 [2 of 2] (enlarged plans)       | 20.09.2018 |

<sup>&</sup>lt;sup>1</sup> SD – Small Dole / UB – Upper Beeding































### Policy 4



Land at southern end of Oxcroft Farm, Small Dole





### Policy P9 - Community Facilities

- The Fox, Public House, Small Dole
- 19 Small Dole Village Hall
- Hillside Scout Camp, Small Dole





Policy P10 - Employment Sites & Supporting Businesses

1

Mackleys Business Park, Small Dole

2

Golding Barn Industrial Estate, Small Dole



Policy P11 - Local Green Space



Small Dole Playground BN5 9XE











### Key









### Policy P9 - Community Facilities

- Old School Building, Upper Beeding
- Sports Pavilion, Old School, Upper Beeding
- Memorial Playing Fields, Upper Beeding
- The Sports Centre & Youth Room, Upper Beeding
- Upper Beeding Football & Cricket Clubs
- The Rising Sun, Public House, Upper Beeding

- 7 The Kings Head, Public House, Upper Beeding
- 8 Be