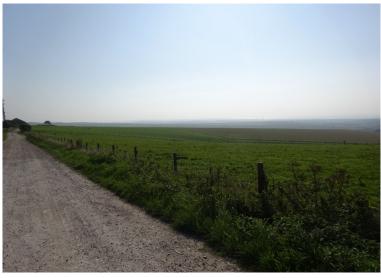

# Planning Committee Meeting 13 December 2018

Agenda Item 8

SDNP/18/01189/FUL
Freshcombe and Summersdeane Farm
Truleigh Hill, Shoreham BN43 5FB



#### **Site Location**



### **Site Location**



#### **Public Footpaths**



### View from South Downs Way









### Landscape Character









# **Existing Landscape Character**









#### Pre-app Site Layout



### **Initial Site Layout**



### **Amended Site Layout**



#### **Site Location and Access**









#### **Smaller Pod**



GROUND FLOOR PLAN - 1 no. Irfon microlodges 21 sq m external



NORTH ELEVATION





WEST ELEVATION

# Larger Pod







a external





NORTH ELEVATION

WEST ELEVATION









# **Key Points for Consideration**

- The proposal serves Purpose 2 in principle
- Benefits to tourism and local economy
- Sited close to the South Downs Way
- Farm diversification which in turn secures stewardship of the landscape
- Conserves the existing landscape character of the area



#### Recommendation

That the application be approved subject to the conditions set out in paragraph 10.1 of the report and the