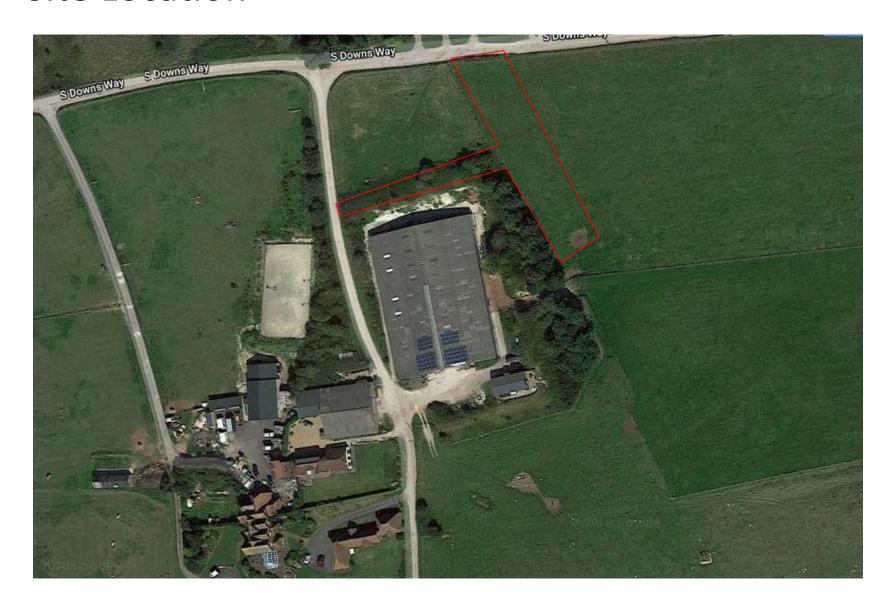

# Planning Committee Meeting 13 December 2018

Agenda Item 8

SDNP/18/01189/FUL
Freshcombe and Summersdeane Farm
Truleigh Hill, Shoreham BN43 5FB



#### **Site Location**



### **Site Location**



#### **Public Footpaths**



### View from South Downs Way









### Landscape Character









# **Existing Landscape Character**









#### Pre-app Site Layout



### **Initial Site Layout**



### **Amended Site Layout**



#### **Site Location and Access**









#### **Smaller Pod**



GROUND FLOOR PLAN - 1 no. Irfon microlodges 21 sq m external



NORTH ELEVATION





WEST ELEVATION

# Larger Pod







a external





NORTH ELEVATION

WEST ELEVATION









# **Key Points for Consideration**

- The proposal serves Purpose 2 in principle
- Benefits to tourism and local economy
- Sited close to the South Downs Way
- Farm diversification which in turn secures stewardship of the landscape
- Conserves the existing landscape character of the area



#### Recommendation

That