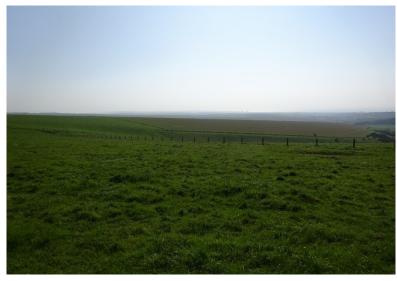

# Planning Committee Meeting 13 December 2018

Agenda Item 8

SDNP/18/01189/FUL
Freshcombe and Summersdeane Farm
Truleigh Hill, Shoreham BN43 5FB



#### **Site Location**



### **Site Location**



#### **Public Footpaths**



### View from South Downs Way









### Landscape Character









# **Existing Landscape Character**









#### Pre-app Site Layout



### **Initial Site Layout**



### **Amended Site Layout**



#### **Site Location and Access**









#### **Smaller Pod**



GROUND FLOOR PLAN - 1 no. Irfon microlodges 21 sq m external



NORTH ELEVATION





WEST ELEVATION

# Larger Pod







a external





NORTH ELEVATION

WEST ELEVATION









# **Key Points for Consideration**

- The proposal serves Purpose 2 in principle
- Benefits to tourism and local economy
- Sited close to the South Downs Way
- Farm diversification which in turn secures stewardship of the landscape
- Conserves the existing landscape character of the area



#### Recommendation

That the application be approved subject to the conditions set out in paragraph 10.1 of the report and t