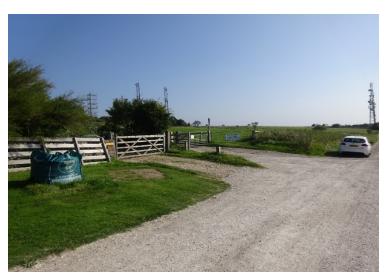

# Planning Committee Meeting 13 December 2018

Agenda Item 8

SDNP/18/01189/FUL
Freshcombe and Summersdeane Farm
Truleigh Hill, Shoreham BN43 5FB



#### **Site Location**



### **Site Location**



#### **Public Footpaths**



### View from South Downs Way









### Landscape Character









# **Existing Landscape Character**









#### Pre-app Site Layout



### **Initial Site Layout**



### **Amended Site Layout**



#### **Site Location and Access**









#### **Smaller Pod**



GROUND FLOOR PLAN - 1 no. Irfon microlodges 21 sq m external



NORTH ELEVATION





WEST ELEVATION

# Larger Pod







a external





NORTH ELEVATION

WEST ELEVATION









# **Key Points for Consideration**

- The proposal serves Purpose 2 in principle
- Benefits to tourism and local economy
- Sited close to the South Downs Way
- Farm diversification which in turn secures stewardship of the landscape
- Conserves the existing landscape character of the area



#### Recommendation

That the application be approved subject to the conditions set out in paragraph 10.1 of the report and the December 2018 update sheet.