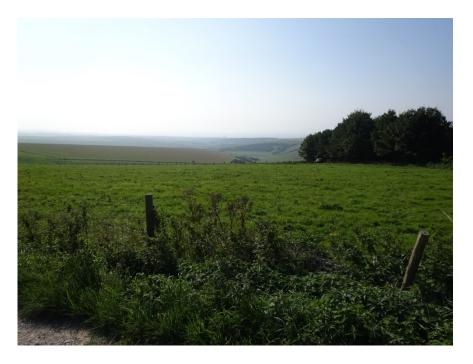

# Planning Committee Meeting 13 December 2018

Agenda Item 8

SDNP/18/01189/FUL
Freshcombe and Summersdeane Farm
Truleigh Hill, Shoreham BN43 5FB



#### **Site Location**



### **Site Location**



#### **Public Footpaths**



### View from South Downs Way









### Landscape Character









# **Existing Landscape Character**









#### Pre-app Site Layout



### **Initial Site Layout**



### **Amended Site Layout**



#### **Site Location and Access**









#### **Smaller Pod**



GROUND FLOOR PLAN - 1 no. Irfon microlodges 21 sq m external



NORTH ELEVATION





WEST ELEVATION

# Larger Pod







a external





NORTH ELEVATION

WEST ELEVATION









# **Key Points for Consideration**

- The proposal serves Purpose 2 in principle
- Benefits to tourism and local economy
- Sited close to the South Downs Way
- Farm diversification which in turn secures stewardship of the landscape
- Conserves the existing landscape character of the area



#### Recommendation

That the application be approved subject to the conditions set out in par