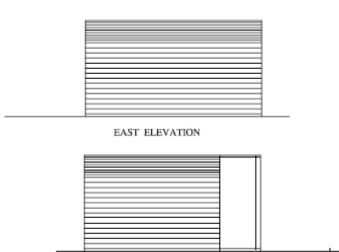

# Planning Committee Meeting 13 December 2018

Agenda Item 8

SDNP/18/01189/FUL
Freshcombe and Summersdeane Farm
Truleigh Hill, Shoreham BN43 5FB



#### **Site Location**



### **Site Location**



#### **Public Footpaths**



### View from South Downs Way









### Landscape Character









# **Existing Landscape Character**









#### Pre-app Site Layout



### **Initial Site Layout**



### **Amended Site Layout**



#### **Site Location and Access**









#### **Smaller Pod**



GROUND FLOOR PLAN - 1 no. Irfon microlodges 21 sq m external



NORTH ELEVATION





WEST ELEVATION

# Larger Pod







a external





NORTH ELEVATION

WEST ELEVATION









# **Key Points for Consideration**

- The proposal serves Purpose 2 in principle
- Benefits to tourism and local economy
- Sited close to the South Downs Way
- Farm diversification which in turn secures stewardship of the landscape
- Conserves the existing landscape character of the area



#### Recommendation

That the application be approved subject to the conditions set out in paragraph 10.1 of the report and the December 2018 update sheet.