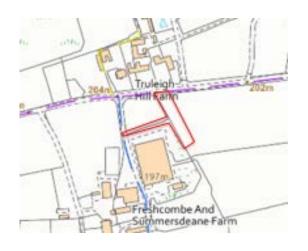

# Planning Committee Meeting 13 December 2018

Agenda Item 8

SDNP/18/01189/FUL
Freshcombe and Summersdeane Farm
Truleigh Hill, Shoreham BN43 5FB



#### **Site Location**



### **Site Location**



#### **Public Footpaths**



### View from South Downs Way









### Landscape Character









# **Existing Landscape Character**









#### Pre-app Site Layout



### **Initial Site Layout**



### **Amended Site Layout**



#### **Site Location and Access**









#### **Smaller Pod**



GROUND FLOOR PLAN - 1 no. Irfon microlodges 21 sq m external



NORTH ELEVATION





WEST ELEVATION

# Larger Pod







a external





NORTH ELEVATION

WEST ELEVATION









# **Key Points for Consideration**

- The proposal serves Purpose 2 in principle
- Benefits to tourism and local economy
- Sited close to the South Downs Way
- Farm diversification which in turn secures stewardship of the landscape
- Conserves the existing landscape character of the area



#### Recommendation

That the application be approved subject to the conditions set out in