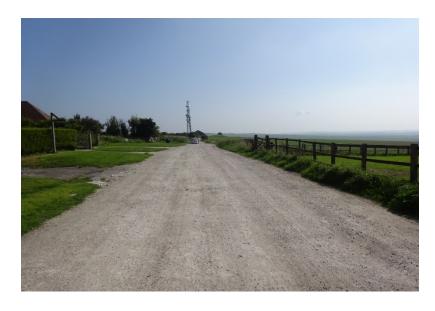

# Planning Committee Meeting 13 December 2018

Agenda Item 8

SDNP/18/01189/FUL
Freshcombe and Summersdeane Farm
Truleigh Hill, Shoreham BN43 5FB



#### **Site Location**



### **Site Location**



#### **Public Footpaths**



### View from South Downs Way









### Landscape Character









# **Existing Landscape Character**









#### Pre-app Site Layout



### **Initial Site Layout**



### **Amended Site Layout**



#### **Site Location and Access**









#### **Smaller Pod**



GROUND FLOOR PLAN - 1 no. Irfon microlodges 21 sq m external



NORTH ELEVATION





WEST ELEVATION

# Larger Pod







a external





NORTH ELEVATION

WEST ELEVATION









# **Key Points for Consideration**

- The proposal serves Purpose 2 in principle
- Benefits to tourism and local economy
- Sited close to the South Downs Way
- Farm diversification which in turn secures stewardship of the landscape
- Conserves the existing landscape character of the area



#### Recommendation

That the application be approved subject to the conditions set out