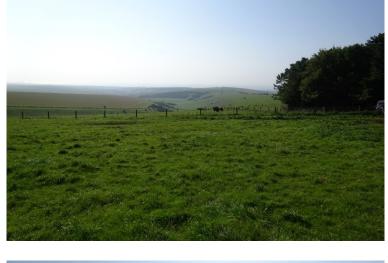

# Planning Committee Meeting 13 December 2018

Agenda Item 8

SDNP/18/01189/FUL
Freshcombe and Summersdeane Farm
Truleigh Hill, Shoreham BN43 5FB



#### **Site Location**



### **Site Location**



#### **Public Footpaths**



### View from South Downs Way









### Landscape Character









# **Existing Landscape Character**









#### Pre-app Site Layout



### **Initial Site Layout**



### **Amended Site Layout**



#### **Site Location and Access**









#### **Smaller Pod**



GROUND FLOOR PLAN - 1 no. Irfon microlodges 21 sq m external



NORTH ELEVATION





WEST ELEVATION

# Larger Pod







a external





NORTH ELEVATION

WEST ELEVATION









# **Key Points for Consideration**

- The proposal serves Purpose 2 in principle
- Benefits to tourism and local economy
- Sited close to the South Downs Way
- Farm diversification which in turn secures stewardship of the landscape
- Conserves the existing landscape character of the area



#### Recommendation

That the application be approved subject to the conditions set out in paragraph 10.1 of the report and