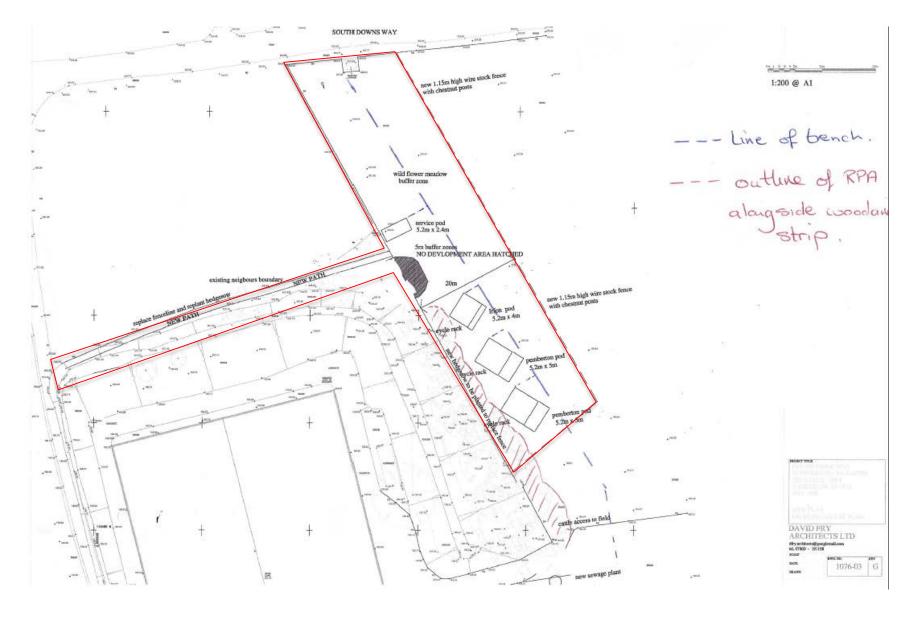

# Planning Committee Meeting 13 December 2018

Agenda Item 8

SDNP/18/01189/FUL
Freshcombe and Summersdeane Farm
Truleigh Hill, Shoreham BN43 5FB



#### **Site Location**



### **Site Location**



#### **Public Footpaths**



### View from South Downs Way









### Landscape Character









# **Existing Landscape Character**









#### Pre-app Site Layout



### **Initial Site Layout**



### **Amended Site Layout**



#### **Site Location and Access**









#### **Smaller Pod**



GROUND FLOOR PLAN - 1 no. Irfon microlodges 21 sq m external



NORTH ELEVATION





WEST ELEVATION

# Larger Pod







a external





NORTH ELEVATION

WEST ELEVATION









# **Key Points for Consideration**

- The proposal serves Purpose 2 in principle
- Benefits to tourism and local economy
- Sited close to the South Downs Way
- Farm diversification which in turn secures stewardship of the landscape
- Conserves the existing landscape character of the area



#### Recommendation

That the application be approved subject to the conditions set out in paragraph 10.1 of the report and the December 2018 update sheet.