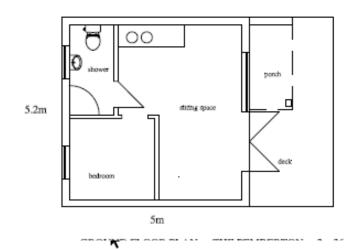

#### **Smaller Pod**

GROUND FLOOR PLAN - 1 no. Irfon microlodges 21 sq m external

NORTH ELEVATION

WEST ELEVATION