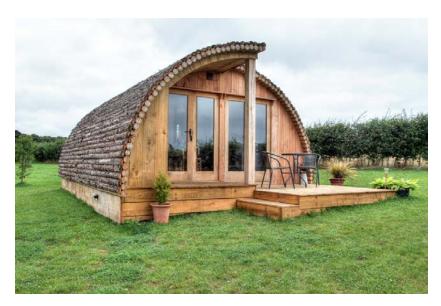

# Planning Committee Meeting 13 December 2018

Agenda Item 8

SDNP/18/01189/FUL
Freshcombe and Summersdeane Farm
Truleigh Hill, Shoreham BN43 5FB



#### **Site Location**



### **Site Location**



#### **Public Footpaths**



### View from South Downs Way









### Landscape Character









# **Existing Landscape Character**









#### Pre-app Site Layout



### **Initial Site Layout**



### **Amended Site Layout**



#### **Site Location and Access**









#### **Smaller Pod**



GROUND FLOOR PLAN - 1 no. Irfon microlodges 21 sq m external



NORTH ELEVATION





WEST ELEVATION

# Larger Pod







a external





NORTH ELEVATION

WEST ELEVATION









# **Key Points for Consideration**

- The proposal serves Purpose 2 in principle
- Benefits to tourism and local economy
- Sited close to the South Downs Way
- Farm diversification which in turn secures stewardship of the landscape
- Conserves the existing landscape character of the area



#### Recommendation

That the application be approved subject to the conditions set out in paragraph 10.1 of the report and the December 2018 update sheet.