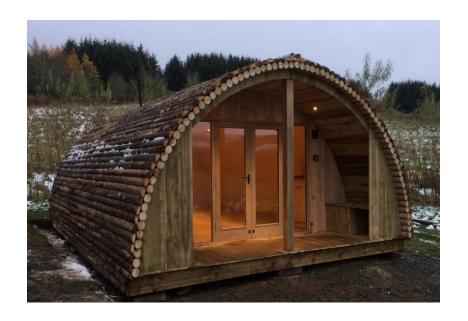

#### **Smaller Pod**

GROUND FLOOR PLAN - 1 no. Irfon microlodges 21 sq m external

NORTH ELEVATION

WEST ELEVATION

# Larger Pod

a external

NORTH ELEVATION

WEST ELEVATION