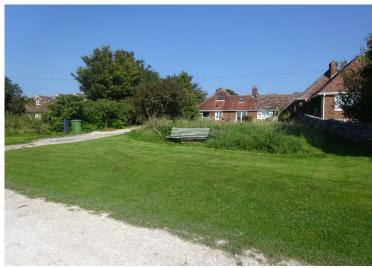

# Planning Committee Meeting 13 December 2018

Agenda Item 8

SDNP/18/01189/FUL
Freshcombe and Summersdeane Farm
Truleigh Hill, Shoreham BN43 5FB



#### **Site Location**



### **Site Location**



#### **Public Footpaths**



### View from South Downs Way









### Landscape Character









# **Existing Landscape Character**









#### Pre-app Site Layout



### **Initial Site Layout**



### **Amended Site Layout**



#### **Site Location and Access**









#### **Smaller Pod**



GROUND FLOOR PLAN - 1 no. Irfon microlodges 21 sq m external



NORTH ELEVATION





WEST ELEVATION

# Larger Pod







a external





NORTH ELEVATION

WEST ELEVATION









# **Key Points for Consideration**

- The proposal serves Purpose 2 in principle
- Benefits to tourism and local economy
- Sited close to the South Downs Way
- Farm diversification which in turn secures stewardship of the landscape
- Conserves the existing landscape character of the area



#### Recommendation

That the application be approved subject to the conditions set out in paragraph 10.1 of the report and the December 2018 update sheet.