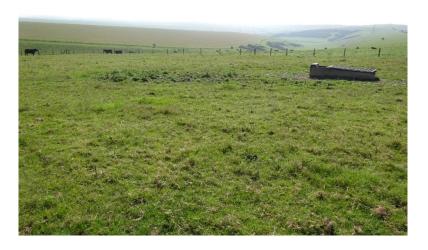

# Planning Committee Meeting 13 December 2018

Agenda Item 8

SDNP/18/01189/FUL
Freshcombe and Summersdeane Farm
Truleigh Hill, Shoreham BN43 5FB



#### **Site Location**



### **Site Location**



#### **Public Footpaths**



### View from South Downs Way









### Landscape Character









# **Existing Landscape Character**









#### Pre-app Site Layout



### **Initial Site Layout**



### **Amended Site Layout**



#### **Site Location and Access**









#### **Smaller Pod**



GROUND FLOOR PLAN - 1 no. Irfon microlodges 21 sq m external



NORTH ELEVATION





WEST ELEVATION

# Larger Pod







a external





NORTH ELEVATION

WEST ELEVATION









# **Key Points for Consideration**

- The proposal serves Purpose 2 in principle
- Benefits to tourism and local economy
- Sited close to the South Downs Way
- Farm diversification which in turn secures stewardship of the landscape
- Conserves the existing landscape character of the area



#### Recommendation

That the application be approved subject to the conditions set out in paragraph 10.1 of the report a