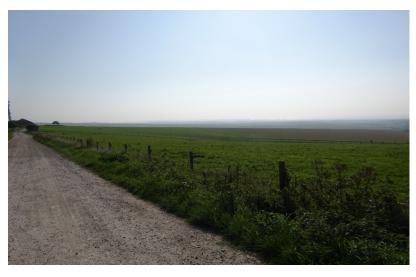

# Planning Committee Meeting 13 December 2018

Agenda Item 8

SDNP/18/01189/FUL
Freshcombe and Summersdeane Farm
Truleigh Hill, Shoreham BN43 5FB



#### **Site Location**



### **Site Location**



#### **Public Footpaths**



### View from South Downs Way









### Landscape Character









# **Existing Landscape Character**









#### Pre-app Site Layout



### **Initial Site Layout**



### **Amended Site Layout**



#### **Site Location and Access**









#### **Smaller Pod**



GROUND FLOOR PLAN - 1 no. Irfon microlodges 21 sq m external



NORTH ELEVATION





WEST ELEVATION

# Larger Pod







a external





NORTH ELEVATION

WEST ELEVATION









# **Key Points for Consideration**

- The proposal serves Purpose 2 in principle
- Benefits to tourism and local economy
- Sited close to the South Downs Way
- Farm diversification which in turn secures stewardship of the landscape
- Conserves the existing landscape character of the area



#### Recommendation

That the application be approved subject to the conditions set out in p