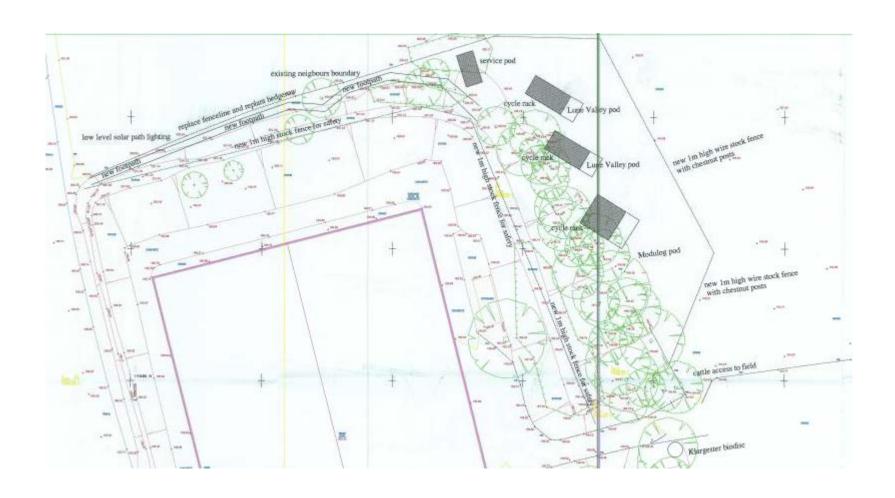

# Planning Committee Meeting 13 December 2018

Agenda Item 8

SDNP/18/01189/FUL
Freshcombe and Summersdeane Farm
Truleigh Hill, Shoreham BN43 5FB



#### **Site Location**



### **Site Location**



#### **Public Footpaths**



### View from South Downs Way









### Landscape Character









# **Existing Landscape Character**









#### Pre-app Site Layout



### **Initial Site Layout**



### **Amended Site Layout**



#### **Site Location and Access**









#### **Smaller Pod**



GROUND FLOOR PLAN - 1 no. Irfon microlodges 21 sq m external



NORTH ELEVATION





WEST ELEVATION

# Larger Pod







a external





NORTH ELEVATION

WEST ELEVATION









# **Key Points for Consideration**

- The proposal serves Purpose 2 in principle
- Benefits to tourism and local economy
- Sited close to the South Downs Way
- Farm diversification which in turn secures stewardship of the landscape
- Conserves the existing landscape character of the area



#### Recommendation

That the application be approved subject to the conditions set out in paragraph 10.1 of the report and the December 2018 update sheet.