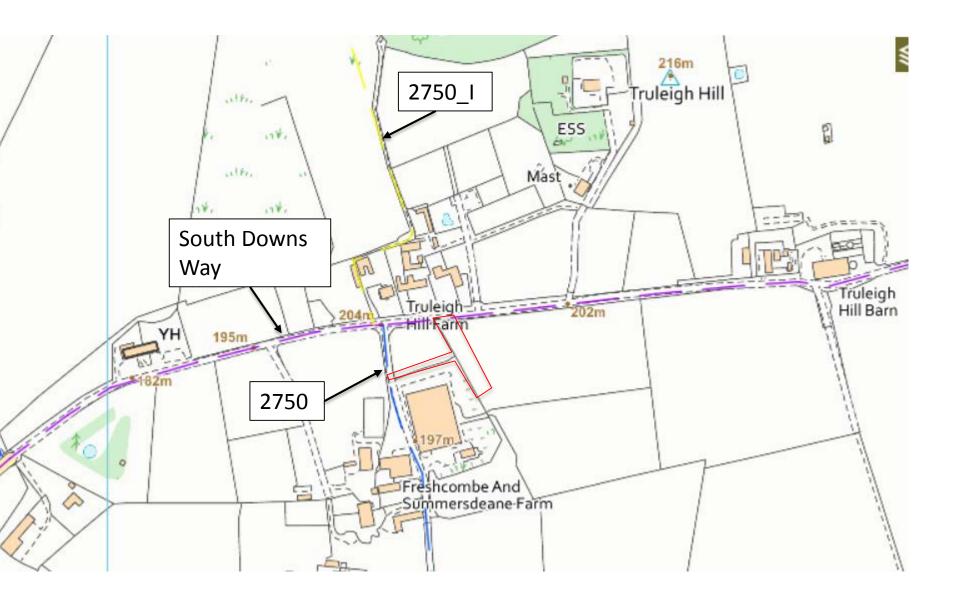

# Planning Committee Meeting 13 December 2018

Agenda Item 8

SDNP/18/01189/FUL
Freshcombe and Summersdeane Farm
Truleigh Hill, Shoreham BN43 5FB



#### **Site Location**



### **Site Location**



#### **Public Footpaths**



### View from South Downs Way









### Landscape Character









# **Existing Landscape Character**









#### Pre-app Site Layout



### **Initial Site Layout**



### **Amended Site Layout**



#### **Site Location and Access**









#### **Smaller Pod**



GROUND FLOOR PLAN - 1 no. Irfon microlodges 21 sq m external



NORTH ELEVATION





WEST ELEVATION

# Larger Pod







a external





NORTH ELEVATION

WEST ELEVATION









# **Key Points for Consideration**

- The proposal serves Purpose 2 in principle
- Benefits to tourism and local economy
- Sited close to the South Downs Way
- Farm diversification which in turn secures stewardship of the landscape
- Conserves the existing landscape character of the area



#### Recommendation

That the application be approved s