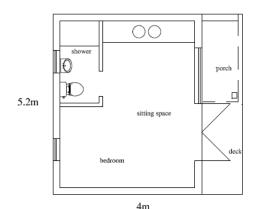

#### **Smaller Pod**

GROUND FLOOR PLAN - 1 no. Irfon microlodges 21 sq m external

NORTH ELEVATION

WEST ELEVATION