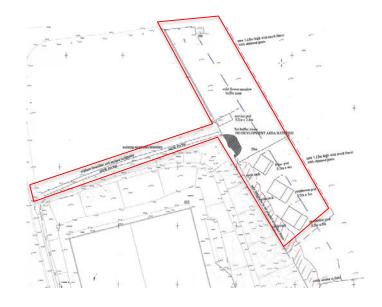

# Planning Committee Meeting 13 December 2018

Agenda Item 8

SDNP/18/01189/FUL
Freshcombe and Summersdeane Farm
Truleigh Hill, Shoreham BN43 5FB



#### **Site Location**



### **Site Location**



#### **Public Footpaths**



### View from South Downs Way









### Landscape Character









# **Existing Landscape Character**









#### Pre-app Site Layout



### **Initial Site Layout**



### **Amended Site Layout**



#### **Site Location and Access**









#### **Smaller Pod**



GROUND FLOOR PLAN - 1 no. Irfon microlodges 21 sq m external



NORTH ELEVATION





WEST ELEVATION

# Larger Pod







a external





NORTH ELEVATION

WEST ELEVATION









# **Key Points for Consideration**

- The proposal serves Purpose 2 in principle
- Benefits to tourism and local economy
- Sited close to the South Downs Way
- Farm diversification which in turn secures stewardship of the landscape
- Conserves the existing landscape character of the area



#### Recommendation

That the application be approved subject to the conditions set out in paragraph 10.1 of the report and the December 2018 update sheet.