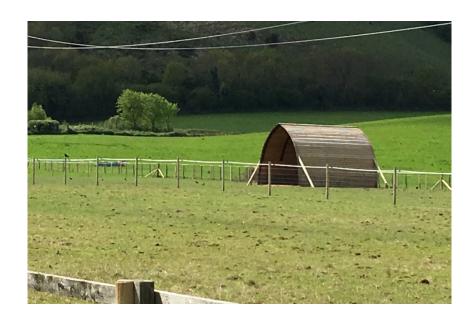

# Planning Committee Meeting 13 December 2018

Agenda Item 8

SDNP/18/01189/FUL
Freshcombe and Summersdeane Farm
Truleigh Hill, Shoreham BN43 5FB



#### **Site Location**



### **Site Location**



#### **Public Footpaths**



### View from South Downs Way









### Landscape Character









# **Existing Landscape Character**









#### Pre-app Site Layout



### **Initial Site Layout**



### **Amended Site Layout**



#### **Site Location and Access**









#### **Smaller Pod**



GROUND FLOOR PLAN - 1 no. Irfon microlodges 21 sq m external



NORTH ELEVATION





WEST ELEVATION

# Larger Pod







a external





NORTH ELEVATION

WEST ELEVATION









# **Key Points for Consideration**

- The proposal serves Purpose 2 in principle
- Benefits to tourism and local economy
- Sited close to the South Downs Way
- Farm diversification which in turn secures stewardship of the landscape
- Conserves the existing landscape character of the area



#### Recommendation

That the application be approved subject to the conditions set out in paragraph 10.1 of the report and the December 2018 update sheet.