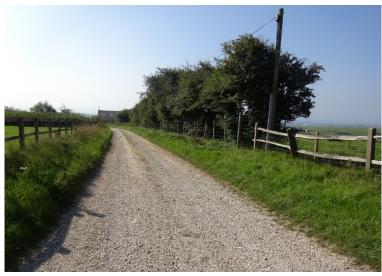

# Planning Committee Meeting 13 December 2018

Agenda Item 8

SDNP/18/01189/FUL
Freshcombe and Summersdeane Farm
Truleigh Hill, Shoreham BN43 5FB



#### **Site Location**



### **Site Location**



#### **Public Footpaths**



### View from South Downs Way









### Landscape Character









# **Existing Landscape Character**









#### Pre-app Site Layout



### **Initial Site Layout**



### **Amended Site Layout**



#### **Site Location and Access**









#### **Smaller Pod**



GROUND FLOOR PLAN - 1 no. Irfon microlodges 21 sq m external



NORTH ELEVATION





WEST ELEVATION

# Larger Pod







a external





NORTH ELEVATION

WEST ELEVATION









# **Key Points for Consideration**

- The proposal serves Purpose 2 in principle
- Benefits to tourism and local economy
- Sited close to the South Downs Way
- Farm diversification which in turn secures stewardship of the landscape
- Conserves the existing landscape character of the area



#### Recommendation

That the application be approved subject to the conditions set out in paragraph 10.1 of the report and the December 2018 update sheet.