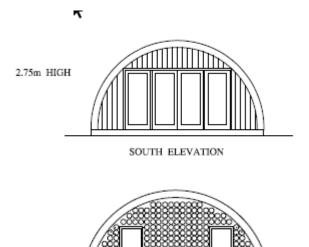

#### **Smaller Pod**

GROUND FLOOR PLAN - 1 no. Irfon microlodges 21 sq m external

NORTH ELEVATION

WEST ELEVATION