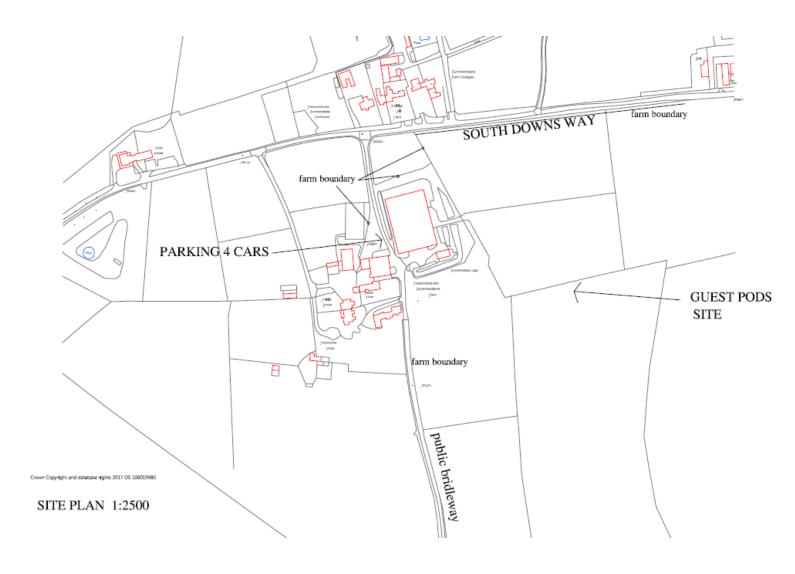

# Planning Committee Meeting 13 December 2018

Agenda Item 8

SDNP/18/01189/FUL
Freshcombe and Summersdeane Farm
Truleigh Hill, Shoreham BN43 5FB



#### **Site Location**



### **Site Location**



#### **Public Footpaths**



### View from South Downs Way









### Landscape Character









# **Existing Landscape Character**









#### Pre-app Site Layout



### **Initial Site Layout**



### **Amended Site Layout**



#### **Site Location and Access**









#### **Smaller Pod**



GROUND FLOOR PLAN - 1 no. Irfon microlodges 21 sq m external



NORTH ELEVATION





WEST ELEVATION

# Larger Pod







a external





NORTH ELEVATION

WEST ELEVATION









# **Key Points for Consideration**

- The proposal serves Purpose 2 in principle
- Benefits to tourism and local economy
- Sited close to the South Downs Way
- Farm diversification which in turn secures stewardship of the landscape
- Conserves the existing landscape character of the area



#### Recommendation

That the application be approved subject to the conditions set out in paragraph 10.1 of the report and the December 2018 update sheet.