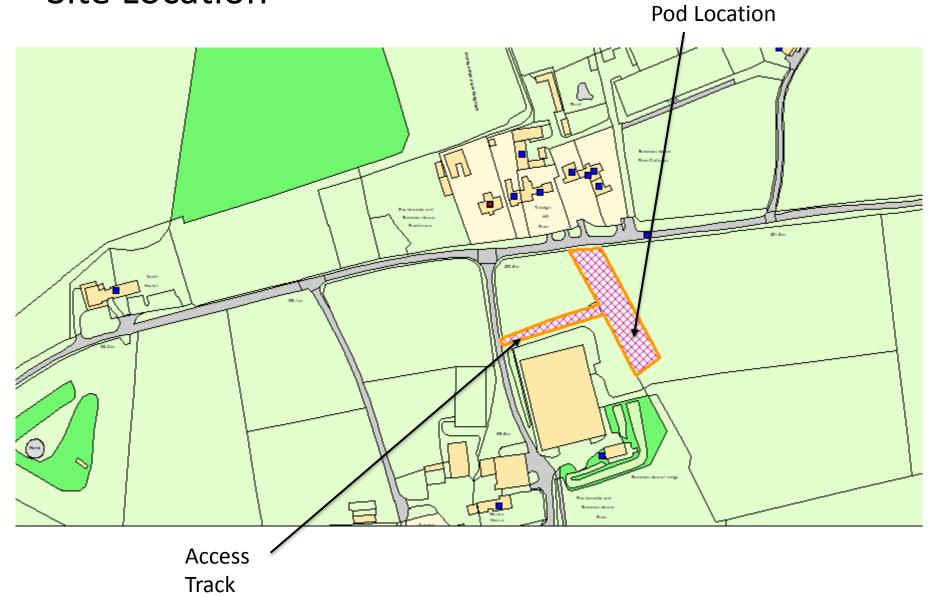

# Planning Committee Meeting 13 December 2018

Agenda Item 8

SDNP/18/01189/FUL
Freshcombe and Summersdeane Farm
Truleigh Hill, Shoreham BN43 5FB



#### **Site Location**



### **Site Location**



#### **Public Footpaths**



### View from South Downs Way









### Landscape Character









# **Existing Landscape Character**









#### Pre-app Site Layout



### **Initial Site Layout**



### **Amended Site Layout**



#### **Site Location and Access**









#### **Smaller Pod**



GROUND FLOOR PLAN - 1 no. Irfon microlodges 21 sq m external



NORTH ELEVATION





WEST ELEVATION

# Larger Pod







a external





NORTH ELEVATION

WEST ELEVATION









# **Key Points for Consideration**

- The proposal serves Purpose 2 in principle
- Benefits to tourism and local economy
- Sited close to the South Downs Way
- Farm diversification which in turn secures stewardship of the landscape
- Conserves the existing landscape character of the area



#