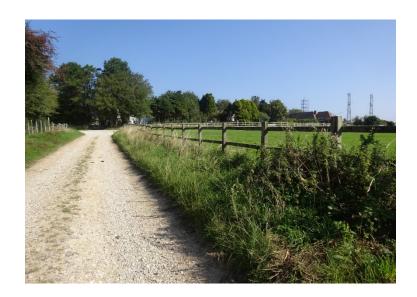

# Planning Committee Meeting 13 December 2018

Agenda Item 8

SDNP/18/01189/FUL
Freshcombe and Summersdeane Farm
Truleigh Hill, Shoreham BN43 5FB



#### **Site Location**



### **Site Location**



#### **Public Footpaths**



### View from South Downs Way









### Landscape Character









# **Existing Landscape Character**









#### Pre-app Site Layout



### **Initial Site Layout**



### **Amended Site Layout**



#### **Site Location and Access**









#### **Smaller Pod**



GROUND FLOOR PLAN - 1 no. Irfon microlodges 21 sq m external



NORTH ELEVATION





WEST ELEVATION

# Larger Pod







a external





NORTH ELEVATION

WEST ELEVATION









# **Key Points for Consideration**

- The proposal serves Purpose 2 in principle
- Benefits to tourism and local economy
- Sited close to the South Downs Way
- Farm diversification which in turn secures stewardship of the landscape
- Conserves the existing landscape character of the area



#### Recommendation

That the application be approved subject to the conditions set out in paragraph 10.1 of the report and the December 2018 update sheet.