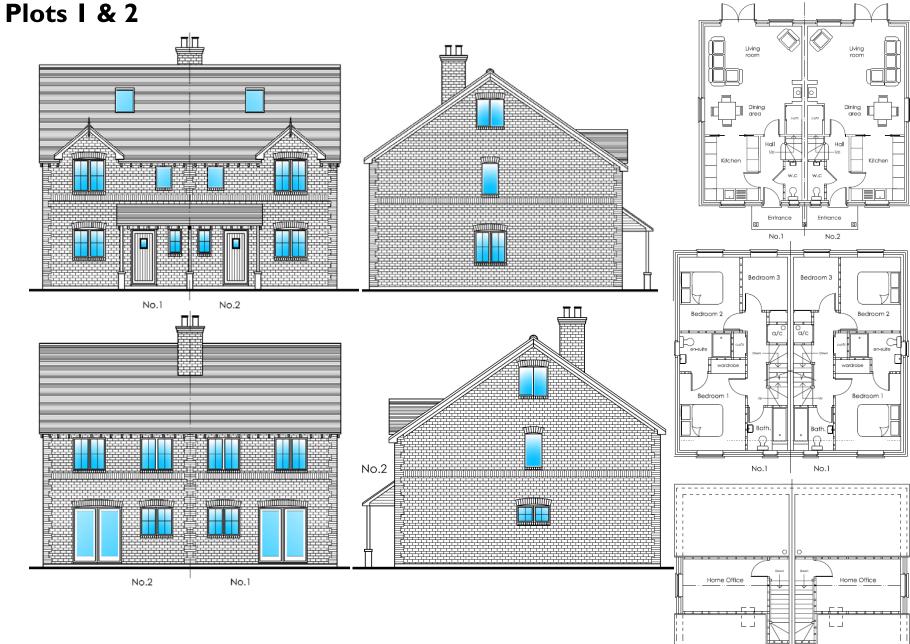

### Proposals

- 5 dwellings 2x no.4 beds, 2x no.3 beds, 1x no.2 bed.
- Two storey, semi detached and terraced.
- New access onto Long Furlong Road.
- Communal courtyard ~ 11 spaces.
- New landscaping and retention of significant trees.
- 2.5m distance from boundary with no.1 Clapham Common and 21.5m from the property.

#### North and south elevations