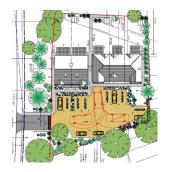

### Proposals

- 5 dwellings 2x no.4 beds, 2x no.3 beds, 1x no.2 bed.
- Two storey, semi detached and terraced.
- New access onto Long Furlong Road.
- Communal courtyard ~ 11 spaces.
- New landscaping and retention of significant trees.
- 2.5m distance from boundary with no.1 Clapham Common and 21.5m from the property.