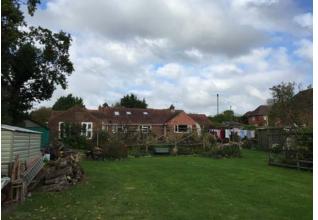

### Proposals

- 5 dwellings 2x no.4 beds, 2x no.3 beds, 1x no.2 bed.
- Two storey, semi detached and terraced.
- New access onto Long Furlong Road.
- Communal courtyard ~ 11 spaces.
- New landscaping and retention of significant trees.
- 2.5m distance from boundary with no.1 Clapham Common and 21.5m from the property.

### Design and landscape impact

- Makes best use of land and not an unduly cramped form of development.
- Acceptable architecture and built form.
- Visible from Long Furlong Road but wider views are limited.
- Appropriate landscaping could be achieved with protection of retained trees.