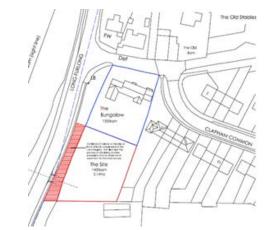

### Proposals

- 5 dwellings 2x no.4 beds, 2x no.3 beds, 1x no.2 bed.
- Two storey, semi detached and terraced.
- New access onto Long Furlong Road.
- Communal courtyard ~ 11 spaces.
- New landscaping and retention of significant trees.
- 2.5m distance from boundary with no.1 Clapham Common and 21.5m from the property.

### Design and landscape impact

- Makes best use of land and not an unduly cramped form of development.
- Acceptable architecture and built form.
- Visible from Long Furlong Road but wider views are limited.
- Appropriate landscaping could be achieved with protection of retained trees.