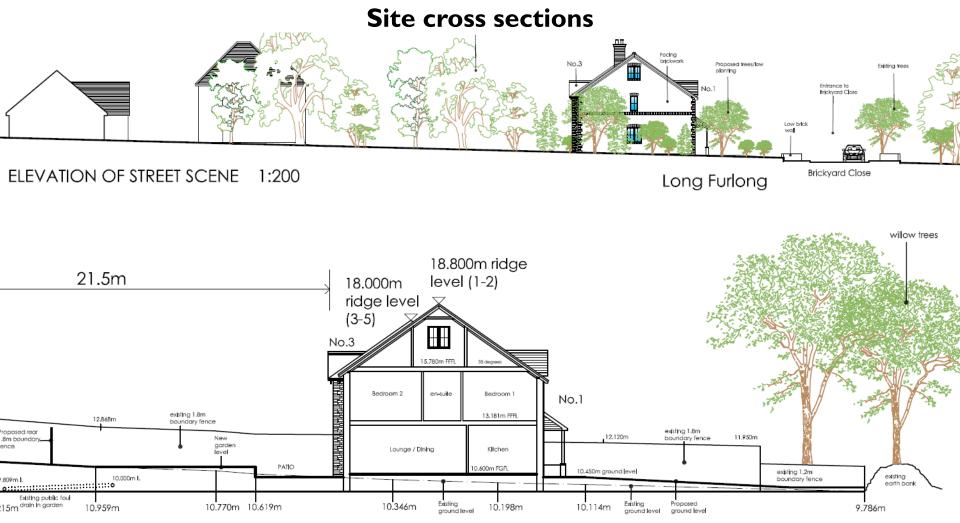

### Proposals

- 5 dwellings 2x no.4 beds, 2x no.3 beds, 1x no.2 bed.
- Two storey, semi detached and terraced.
- New access onto Long Furlong Road.
- Communal courtyard ~ 11 spaces.
- New landscaping and retention of significant trees.
- 2.5m distance from boundary with no.1 Clapham Common and 21.5m from the property.

PROPOSED SECTION THROUGH Plot 1 1:200