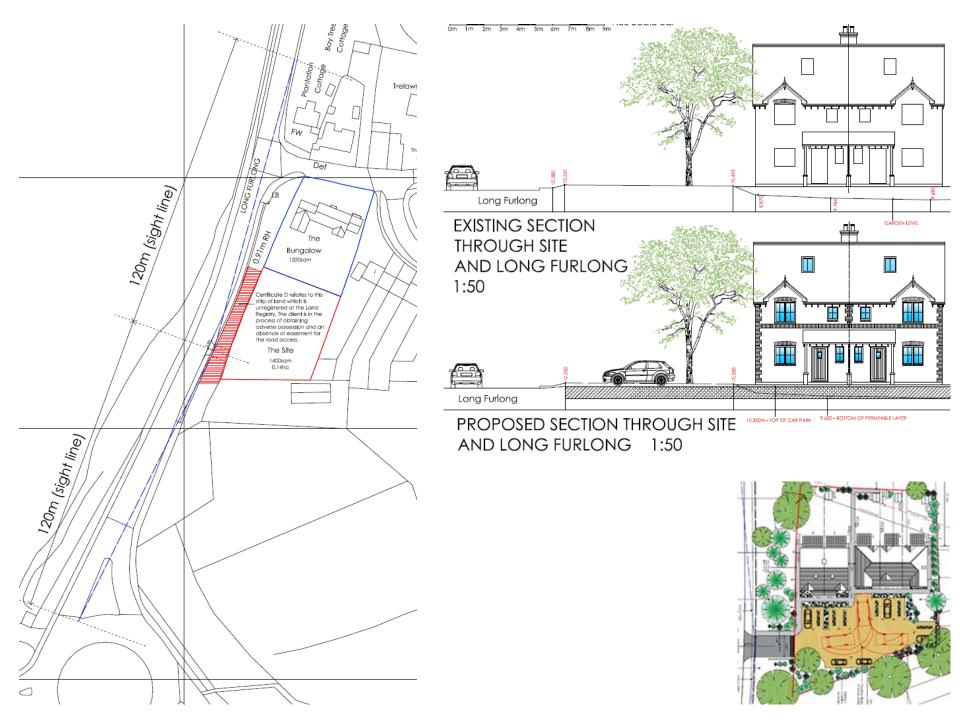

### Proposals

- 5 dwellings 2x no.4 beds, 2x no.3 beds, 1x no.2 bed.
- Two storey, semi detached and terraced.
- New access onto Long Furlong Road.
- Communal courtyard ~ 11 spaces.
- New landscaping and retention of significant trees.
- 2.5m distance from boundary with no.1 Clapham Common and 21.5m from the property.

PROPOSED SECTION THROUGH Plot 1 1:200