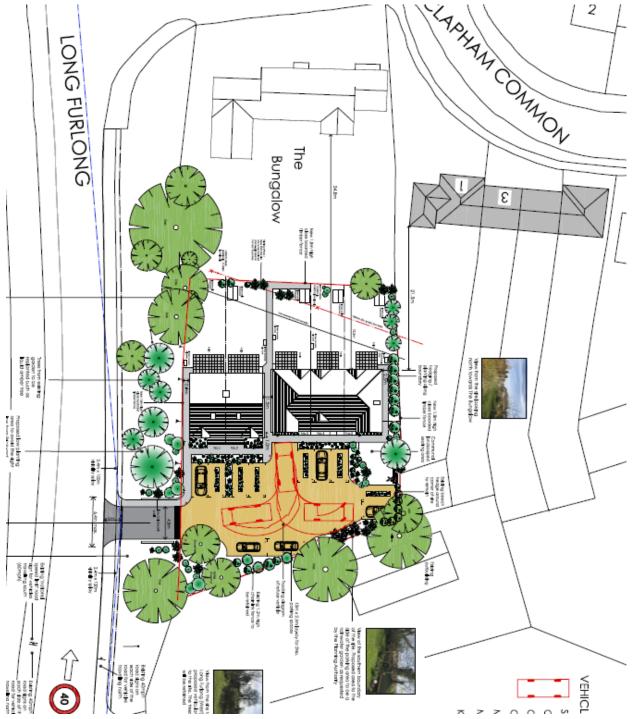

### Proposals

- 5 dwellings 2x no.4 beds, 2x no.3 beds, 1x no.2 bed.
- Two storey, semi detached and terraced.
- New access onto Long Furlong Road.
- Communal courtyard ~ 11 spaces.
- New landscaping and retention of significant trees.
- 2.5m distance from boundary with no.1 Clapham Common and 21.5m from the property.

### Design and landscape impact

- Makes best use of land and not an unduly cramped form of development.
- Acceptable architecture and built form.
- Visible from Long Furlong Road but wider views are limited.
- Appropriate landscaping could be achieved with protection of retained trees.

### Impact on neighbouring amenities

- Access and traffic
- Noise and disturbance
- Overlooking
- Proximity of development to adjacent residential boundary.