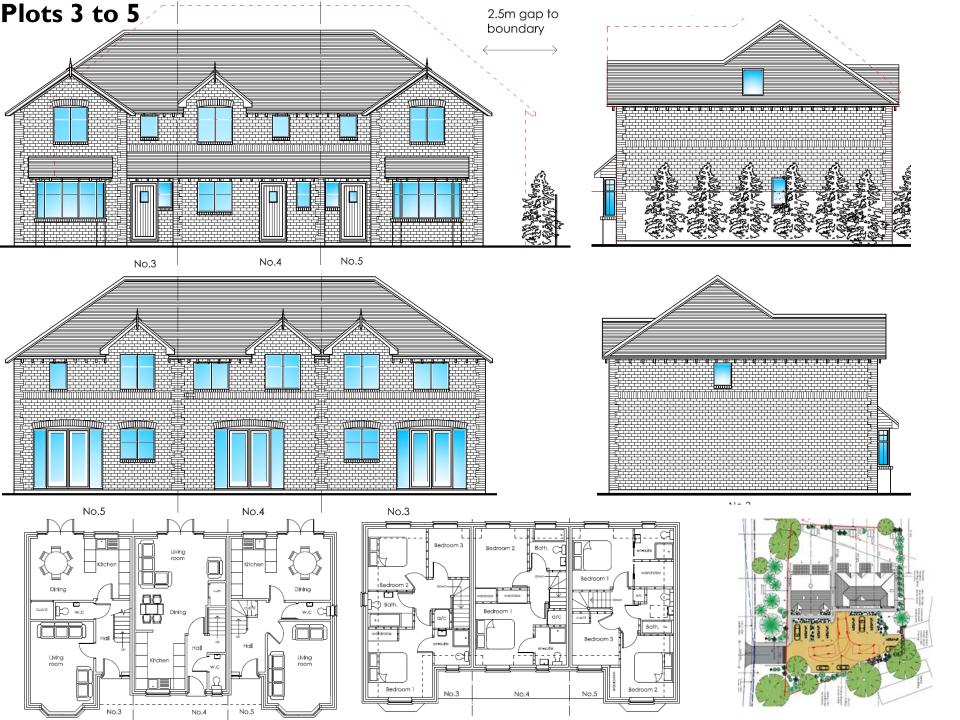

### Proposals

- 5 dwellings 2x no.4 beds, 2x no.3 beds, 1x no.2 bed.
- Two storey, semi detached and terraced.
- New access onto Long Furlong Road.
- Communal courtyard ~ 11 spaces.
- New landscaping and retention of significant trees.
- 2.5m distance from boundary with no.1 Clapham Common and 21.5m from the property.

#### North and south elevations