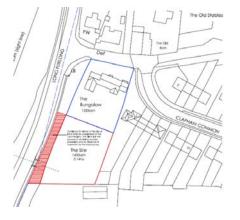

## SDNP/18/02850/FUL Proposed erection of 5 dwellings and new access onto Long Furlong Road

### Proposals

- 5 dwellings 2x no.4 beds, 2x no.3 beds, 1x no.2 bed.
- Two storey, semi detached and terraced.
- New access onto Long Furlong Road.
- Communal courtyard ~ 11 spaces.
- New landscaping and retention of significant trees.
- 2.5m distance from boundary with no.1 Clapham Common and 21.5m from the property.