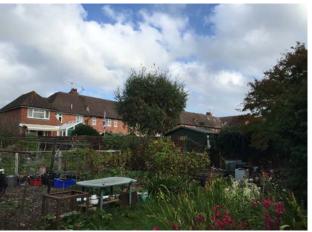

### Proposals

- 5 dwellings 2x no.4 beds, 2x no.3 beds, 1x no.2 bed.
- Two storey, semi detached and terraced.
- New access onto Long Furlong Road.
- Communal courtyard ~ 11 spaces.
- New landscaping and retention of significant trees.
- 2.5m distance from boundary with no.1 Clapham Common and 21.5m from the property.

### Impact on neighbouring amenities

- Access and traffic
- Noise and disturbance
- Overlooking
- Proximity of development to adjacent residential boundary.