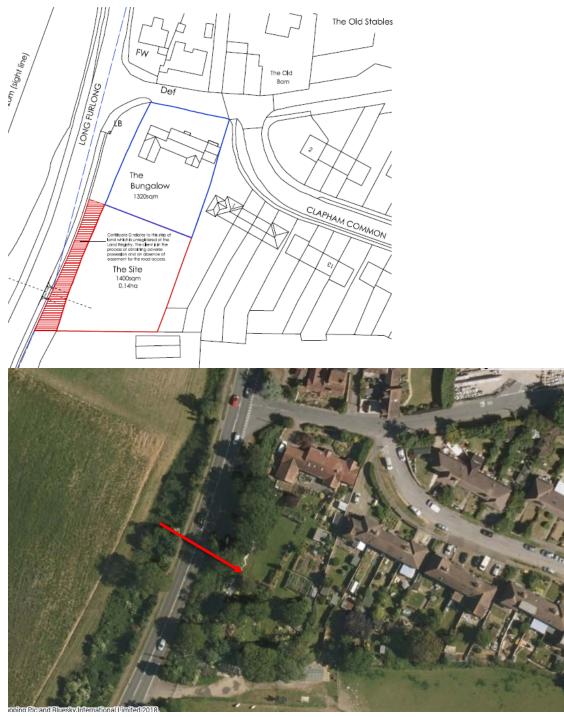

# Introduction

- The site & surroundings
- Proposals

Considerations in the report:

Principle of development Dark night skies Ecology Trees

Access, parking, traffic Design and landscape Surrounding amenities

### Proposals

- 5 dwellings 2x no.4 beds, 2x no.3 beds, 1x no.2 bed.
- Two storey, semi detached and terraced.
- New access onto Long Furlong Road.
- Communal courtyard ~ 11 spaces.
- New landscaping and retention of significant trees.
- 2.5m distance from boundary with no.1 Clapham Common and 21.5m from the property.