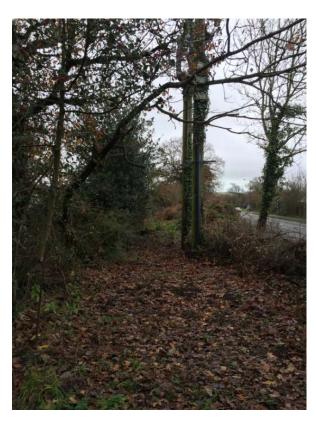

### Proposals

- 5 dwellings 2x no.4 beds, 2x no.3 beds, 1x no.2 bed.
- Two storey, semi detached and terraced.
- New access onto Long Furlong Road.
- Communal courtyard ~ 11 spaces.
- New landscaping and retention of significant trees.
- 2.5m distance from boundary with no.1 Clapham Common and 21.5m from the property.

### Design and landscape impact

- Makes best use of land and not an unduly cramped form of development.
- Acceptable architecture and built form.
- Visible from Long Furlong Road but wider views are limited.
- Appropriate landscaping could be achieved with protection of retained trees.