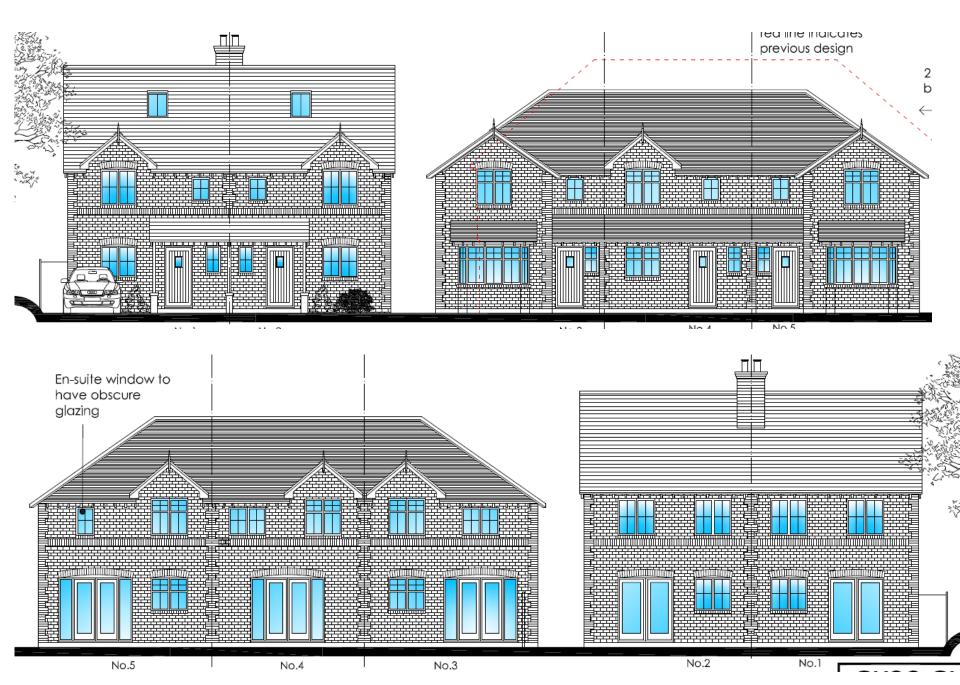

### Proposals

- 5 dwellings 2x no.4 beds, 2x no.3 beds, 1x no.2 bed.
- Two storey, semi detached and terraced.
- New access onto Long Furlong Road.
- Communal courtyard ~ 11 spaces.
- New landscaping and retention of significant trees.
- 2.5m distance from boundary with no.1 Clapham Common and 21.5m from the property.

#### North and south elevations