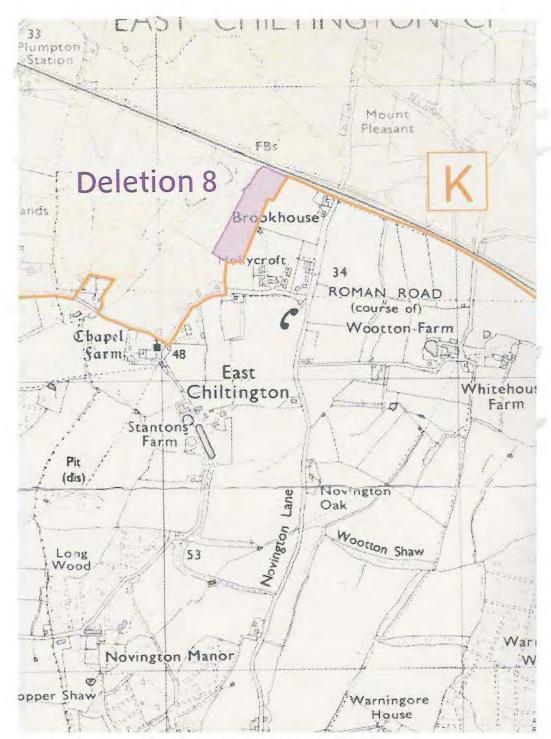

change To remain deleted from PSDNP Penally (TILLICE) THE 104 Batabatas 췙쁙 Lowsley Farm la Nan Martin EME CO Sch Deletion 2 Liphook 國國 Spr Copse 事業的 Bohunt MS Newtown 朱年(1)



3

Page 35



No change, to remain outside SDNP



No change, to remain outside PSDNP

Page 56

-



No change, to remain outside PSDNP







No change, to remain outside PSDNP



No change, to remain outside PSDNP



Page 36



No change, to remain deleted from the PSDNP

# Deletion 4(a)



No change, to remain outside PSDNP





No change, to remain excluded from PSDNP

# Deletion 5(a)



To remain outside the PSDNP apart from the small section in the south east as shown shaded green

#### To remain outside the PSDNP





Deletion 7 ro remain outside the PSDNP apart from the south west corner shown shaded green



No change. To remain outside the PSDNP



Deletion 9 now recommended for inclusion in the PSDNP apart from the top section beyond The Drove

## **New Deletion**