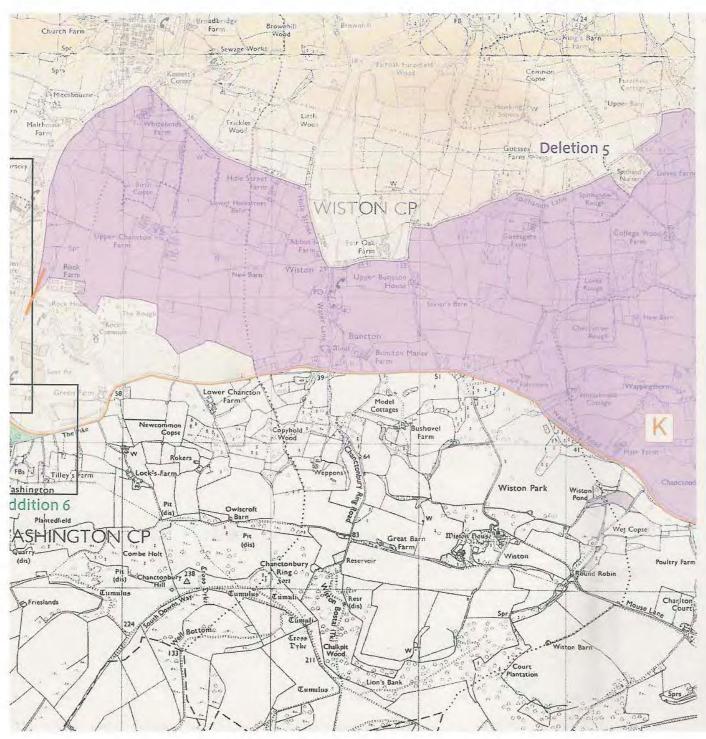

# Deletion 5(a)

To remain outside the PSDNP apart from the small section in the south east as shown shaded green