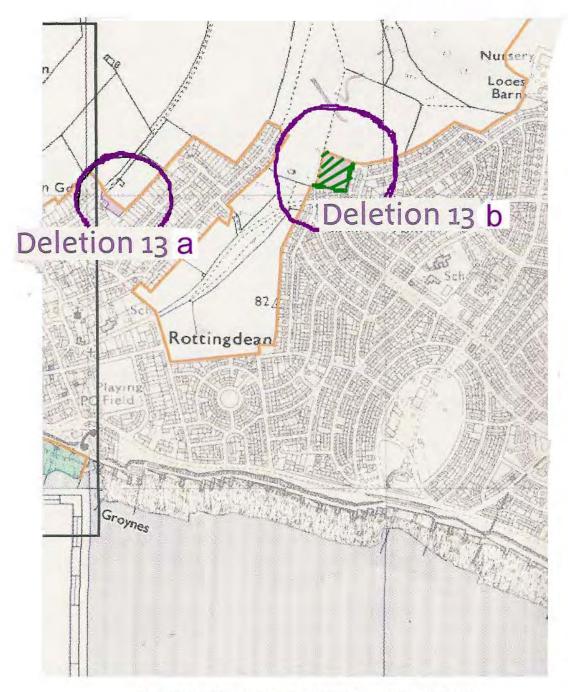

#### No change to remain outside PSDNP

Deletion 13a to remain outside the PSDNP Deletion 13b now to be included in the PSDNP

No change to remain outside PSDNP

No change to remain outside PSDNP

Deletion 16 now to be included in PSDNP with additional land to the east shown shaded green