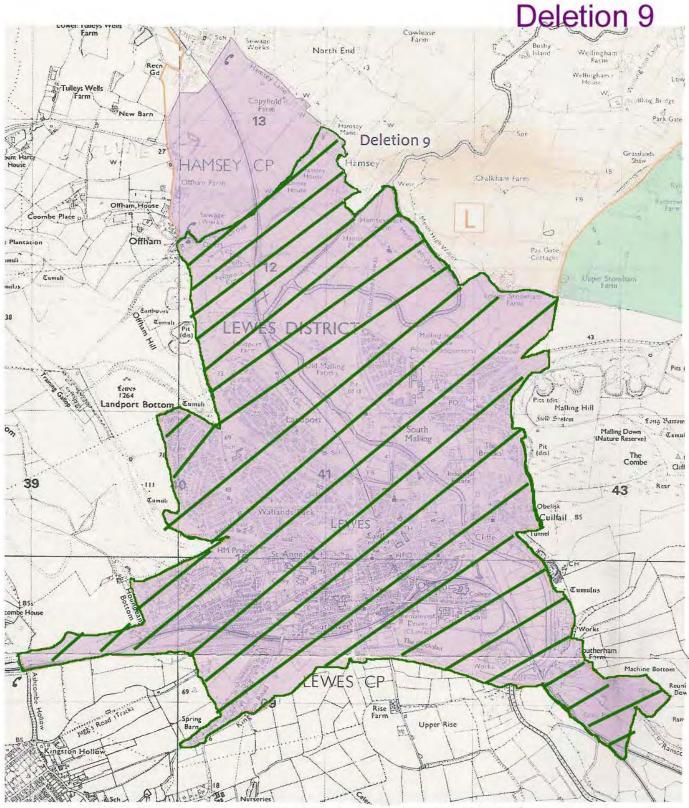

#### To remain outside the PSDNP

Deletion 7 ro remain outside the PSDNP apart from the south west corner shown shaded green

No change. To remain outside the PSDNP

Deletion 9 now recommended for inclusion in the PSDNP apart from the top section beyond The Drove