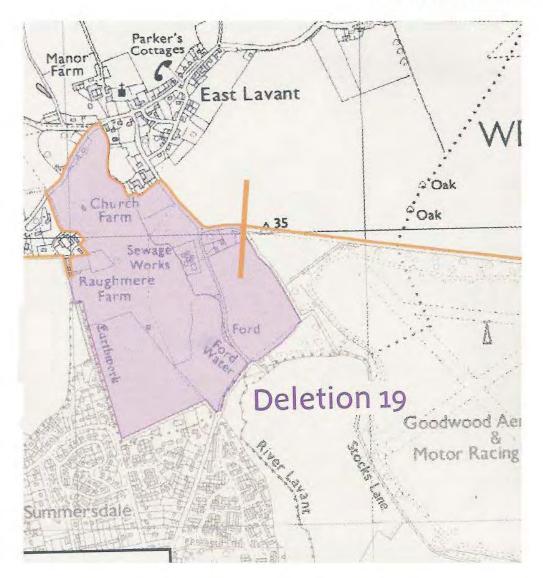

l Parry BA DIPTP MRTPI

An Inspector appointed by the Secretary of State for Environment, Food and Rural Affairs Date: 28 November 2008

#### THE SOUTH DOWNS NATIONAL PARK

#### **INSPECTOR'S REPORT (2)**

Volume 2

Maps

Inquiry (2) held between 12 February 2008 and 4 July 2008

Inquiry held at The Chatsworth Hotel, Steyne, Worthing, BN11 3DU





No change, to remain outside PSDNP



No change, to remain outside PSDNP

#### No change to remain outside PSDNP





Deletion 13a to remain outside the PSDNP Deletion 13b now to be included in the PSDNP



No change to remain outside PSDNP



No change to remain outside PSDNP



Deletion 16 now to be included in PSDNP with additional land to the east shown shaded green



No change, to remain outside PSDNP



No change to remain outside PSDNP



No change, to remain outside PSDNP



60

#### No change To remain deleted from PSDNP Penally (TILLICE) THE 104 Batabatas 췙쁙 Lowsley Farm la Nan Martin EME CO Sch Deletion 2 Liphook 國國 Spr Copse 事業的 Bohunt MS Newtown 朱年(1)



3

Page 35



No change, to remain outside SDNP



No change, to remain outside PSDNP

Page 56

-



No change, to remain outside PSDNP







No change, to remain outside PSDNP



No change, to remain outside PSDNP



Page 36



No change, to remain deleted from the PSDNP

# Deletion 4(a)



No change, to remain outside PSDNP





No change, to remain excluded from PSDNP

# Deletion 5(a)



To remain outside the PSDNP apart from the small section in the south east as shown shaded green

#### To remain outside the PSDNP





Deletion 7 ro remain outside the PSDNP ap