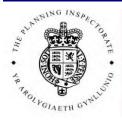

#### To remain outside the PSDNP

Deletion 7 ro remain outside the PSDNP apart from the south west corner shown shaded green

No change. To remain outside the PSDNP

Deletion 9 now recommended for inclusion in the PSDNP apart from the top section beyond The Drove