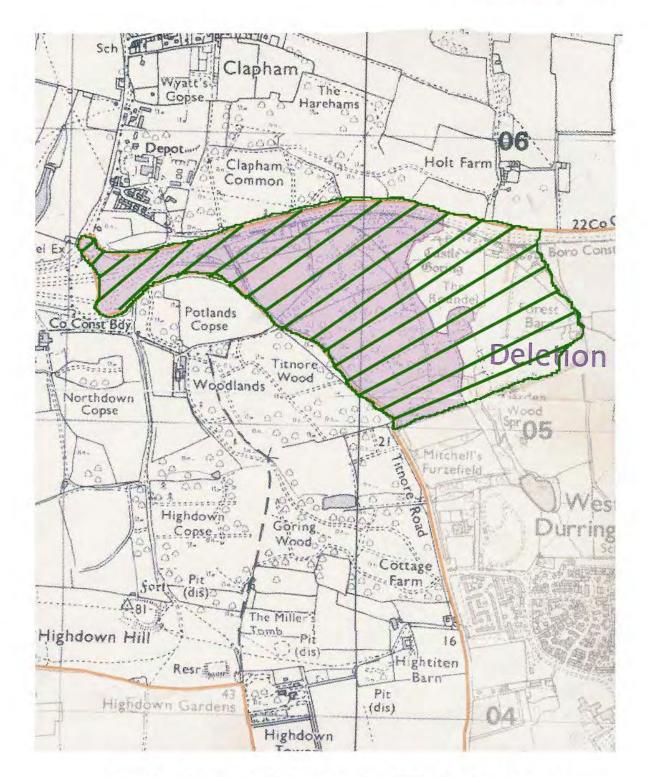

#### **Report to the Secretary of State for Environment, Food and Rural Affairs**

by Robert Neil Parry BA DIPTP MRTPI

An Inspector appointed by the Secretary of State for Environment, Food and Rural Affairs Date: 28 November 2008

#### THE SOUTH DOWNS NATIONAL PARK

#### **INSPECTOR'S REPORT (2)**

Volume 2

Maps

Inquiry (2) held between 12 February 2008 and 4 July 2008

Inquiry held at The Chatsworth Hotel, Steyne, Worthing, BN11 3DU





No change, to remain outside PSDNP



No change, to remain outside PSDNP

#### No change to remain outside PSDNP





Deletion 13a to remain outside the PSDNP Deletion 13b now to be included in the PSDNP



No change to remain outside PSDNP



No change to remain outside PSDNP



Deletion 16 now to be included in PSDNP with additional land to the east shown shaded green



No change, to remain outside PSDNP



No change to remain outside PSDNP



No change, to remain outside PSDNP



60

#### No change To remain deleted from PSDNP Penally (TILLICE) THE 104 Batabatas 췙쁙 Lowsley Farm la Nan Martin EME CO Sch Deletion 2 Liphook 國國 Spr Copse 事業的 Bohunt MS Newtown 朱年(1)



3

Page 35



No change, to remain outside SDNP



No change, to remain outside PSDNP

Page 56

-



No change, to remain outside PSDNP







No change, to remain outside PSDNP



No change, to remain outside PSDNP



Page 36



No change, to remain deleted from the PSDNP

# Deletion 4(a)



No change, to remain outside PSDNP





No change, to remain excluded from PSDNP

# Deletion 5(a)



To rema