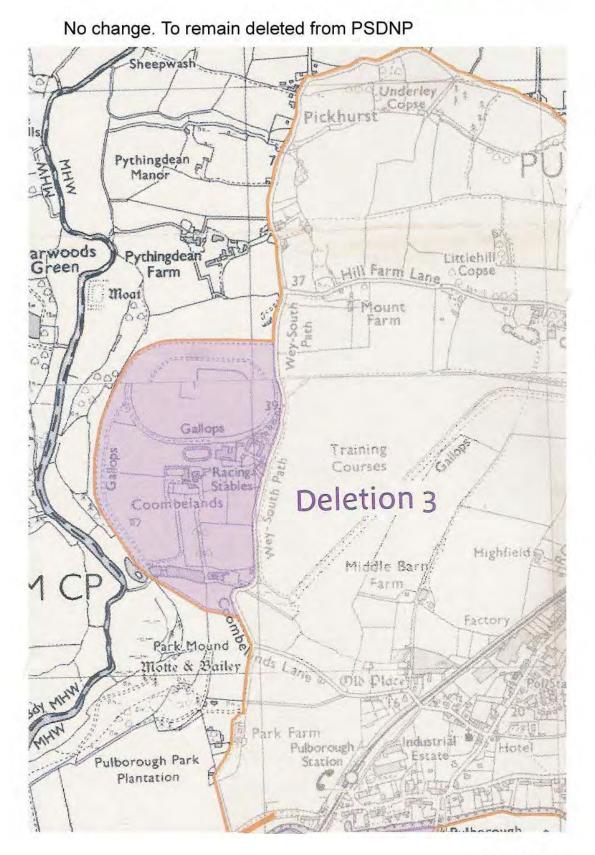

#### No change To remain deleted from PSDNP Penally (TILLICE) THE 104 Batabatas 췙쁙 Lowsley Farm la Nan Martin EME CO Sch Deletion 2 Liphook 國國 Spr Copse 事業的 Bohunt MS Newtown 朱年(1)

3

Page 35

No change, to remain outside SDNP