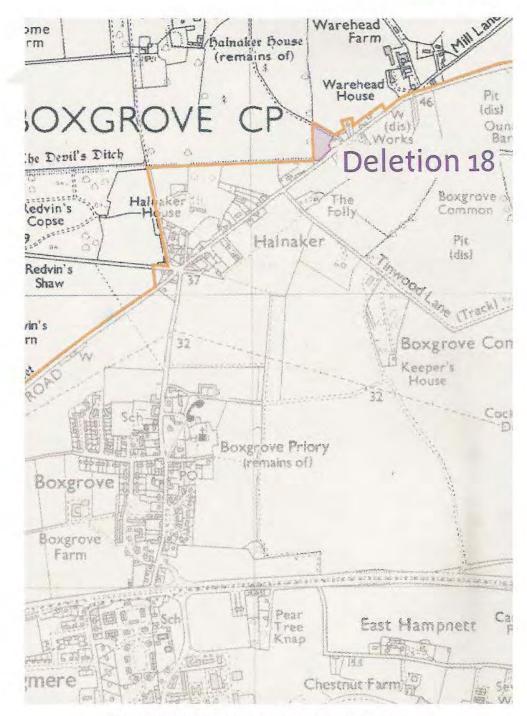

od and Rural Affairs**

by Robert Neil Parry BA DIPTP MRTPI

An Inspector appointed by the Secretary of State for Environment, Food and Rural Affairs Date: 28 November 2008

#### THE SOUTH DOWNS NATIONAL PARK

#### **INSPECTOR'S REPORT (2)**

Volume 2

Maps

Inquiry (2) held between 12 February 2008 and 4 July 2008

Inquiry held at The Chatsworth Hotel, Steyne, Worthing, BN11 3DU





No change, to remain outside PSDNP



No change, to remain outside PSDNP

#### No change to remain outside PSDNP





Deletion 13a to remain outside the PSDNP Deletion 13b now to be included in the PSDNP



No change to remain outside PSDNP



No change to remain outside PSDNP



Deletion 16 now to be included in PSDNP with additional land to the east shown shaded green



No change, to remain outside PSDNP



No change to remain outside PSDNP



No change, to remain outside PSDNP



60

#### No change To remain deleted from PSDNP Penally (TILLICE) THE 104 Batabatas 췙쁙 Lowsley Farm la Nan Martin EME CO Sch Deletion 2 Liphook 國國 Spr Copse 事業的 Bohunt MS Newtown 朱年(1)



3

Page 35



No change, to remain outside SDNP



No change, to remain outside PSDNP

Page 56

-



No change, to remain outside PSDNP







No change, to remain outside PSDNP



No change, to remain outside PSDNP



Page 36



No change, to remain deleted from the PSDNP

# Deletion 4(a)



No change, to remain outside PSDNP





No change, to remain excluded from PSDNP

# Deletion 5(a)



To remain outside the PSDNP apart from the small section in the south east as shown shaded green

#### To remain outside the PSDNP





Dele