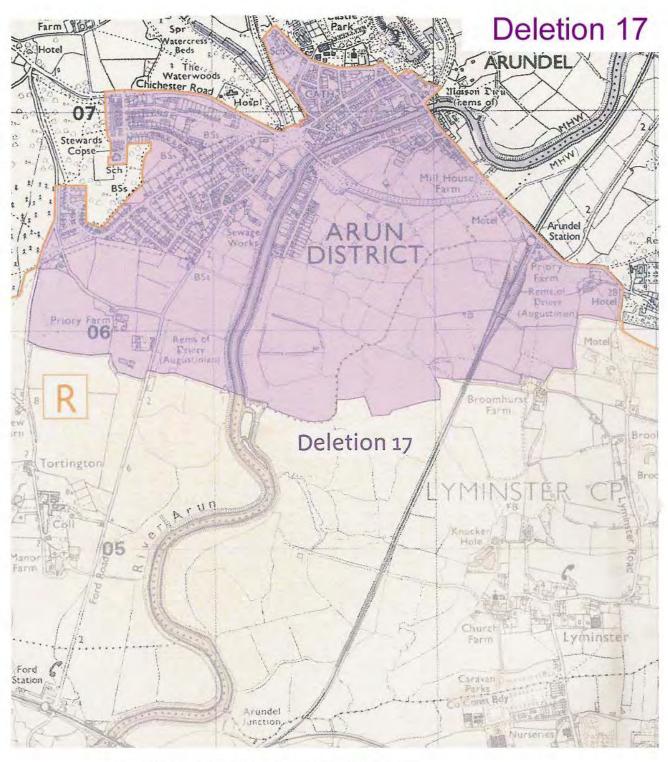

Secretary of State for Environment, Food and Rural Affairs**

by Robert Neil Parry BA DIPTP MRTPI

An Inspector appointed by the Secretary of State for Environment, Food and Rural Affairs Date: 28 November 2008

#### THE SOUTH DOWNS NATIONAL PARK

#### **INSPECTOR'S REPORT (2)**

Volume 2

Maps

Inquiry (2) held between 12 February 2008 and 4 July 2008

Inquiry held at The Chatsworth Hotel, Steyne, Worthing, BN11 3DU





No change, to remain outside PSDNP



No change, to remain outside PSDNP

#### No change to remain outside PSDNP





Deletion 13a to remain outside the PSDNP Deletion 13b now to be included in the PSDNP



No change to remain outside PSDNP



No change to remain outside PSDNP



Deletion 16 now to be included in PSDNP with additional land to the east shown shaded green



No change, to remain outside PSDNP



No change to remain outside PSDNP



No change, to remain outside PSDNP



60

#### No change To remain deleted from PSDNP Penally (TILLICE) THE 104 Batabatas 췙쁙 Lowsley Farm la Nan Martin EME CO Sch Deletion 2 Liphook 國國 Spr Copse 事業的 Bohunt MS Newtown 朱年(1)



3

Page 35



No change, to remain outside SDNP



No change, to remain outside PSDNP

Page 56

-



No change, to remain outside PSDNP







No change, to remain outside PSDNP



No change, to remain outside PSDNP



Page 36



No change, to remain deleted from the PSDNP

# Deletion 4(a)



No change, to remain outside PSDNP





No change, to remain excluded from PSDNP

# Deletion 5(a)



To remain outside the PSDNP apart from the small section in the south east as shown shaded green

####