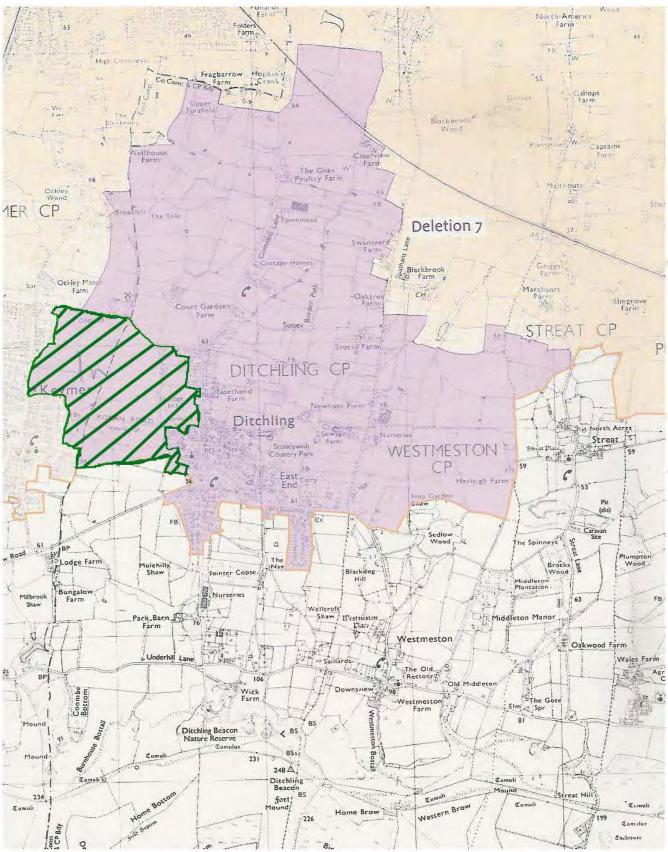

#### To remain outside the PSDNP

Deletion 7 ro remain outside the PSDNP apart from the south west corner shown shaded green

No change. To remain outside the PSDNP

Deletion 9 now recommended for inclusion in the PSDNP apart from the top section beyond The Drove