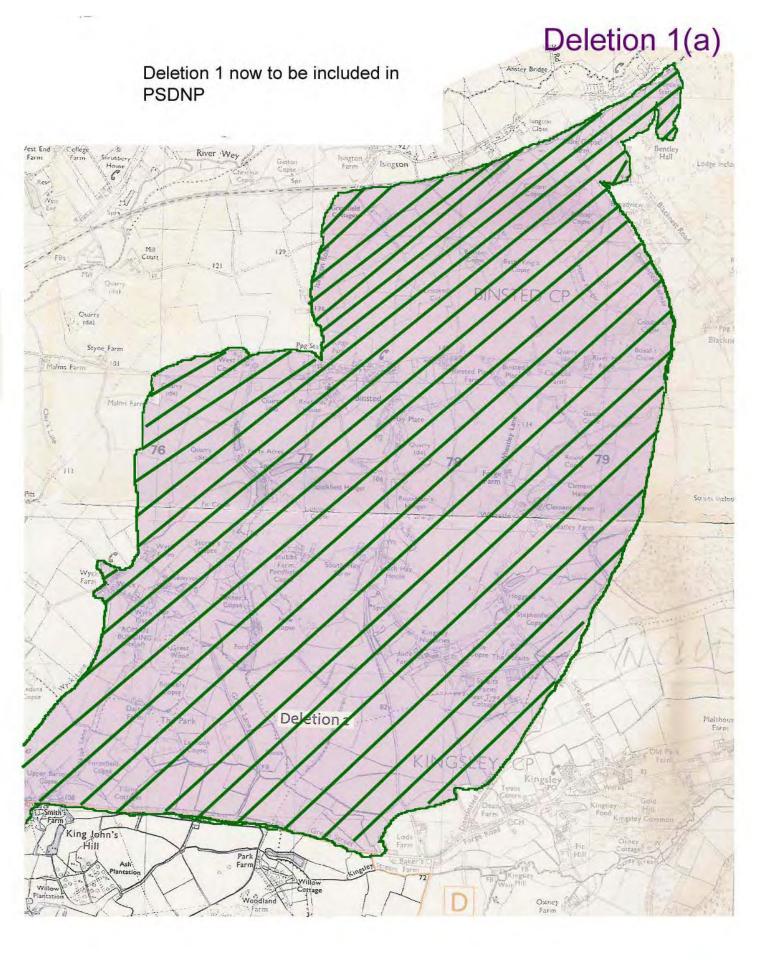

ppointed by the Secretary of State for Environment, Food and Rural Affairs Date: 28 November 2008

#### THE SOUTH DOWNS NATIONAL PARK

#### **INSPECTOR'S REPORT (2)**

Volume 2

Maps

Inquiry (2) held between 12 February 2008 and 4 July 2008

Inquiry held at The Chatsworth Hotel, Steyne, Worthing, BN11 3DU





No change, to remain outside PSDNP



No change, to remain outside PSDNP

#### No change to remain outside PSDNP





Deletion 13a to remain outside the PSDNP Deletion 13b now to be included in the PSDNP



No change to remain outside PSDNP



No change to remain outside PSDNP



Deletion 16 now to be included in PSDNP with additional land to the east shown shaded green



No change, to remain outside PSDNP



No change to remain outside PSDNP



No change, to remain outside PSDNP



60

#### No change To remain deleted from PSDNP Penally (TILLICE) THE 104 Batabatas 췙쁙 Lowsley Farm la Nan Martin EME CO Sch Deletion 2 Liphook 國國 Spr Copse 事業的 Bohunt MS Newtown 朱年(1)



3

Page 35



No change, to remain outside SDNP



No change, to remain outside PSDNP

Page 56

-



No change, to remain outside PSDNP







No change, to remain outside PSDNP



No change, to remain outside PSDNP



Page 36



No change, to remain deleted from the PSDNP

# Deletion 4(a)



No change, to remain outside PSDNP





No change, to remain excluded from PSDNP

# Deletion 5(a)



To remain outside the PSDNP apart from the small section in the south east as shown shaded green

#### To remain outside the PSDNP





Deletion 7 ro remain outside the PSDNP apart from the south west corner shown s