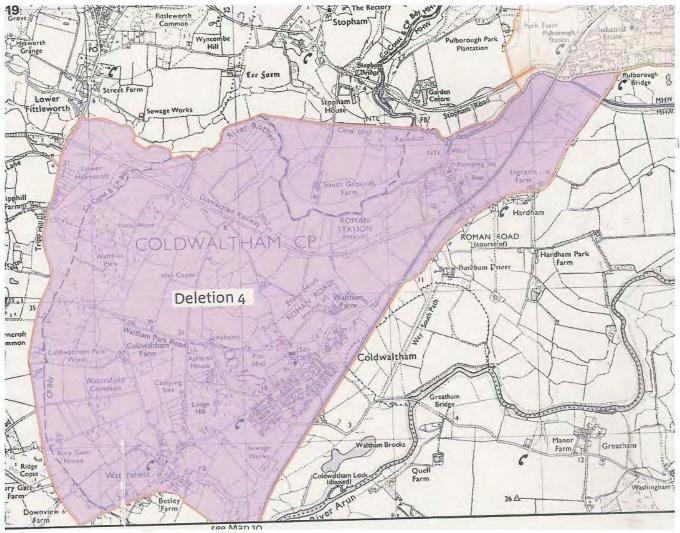

# Deletion 4(a)

No change, to remain outside PSDNP

No change, to remain excluded from PSDNP