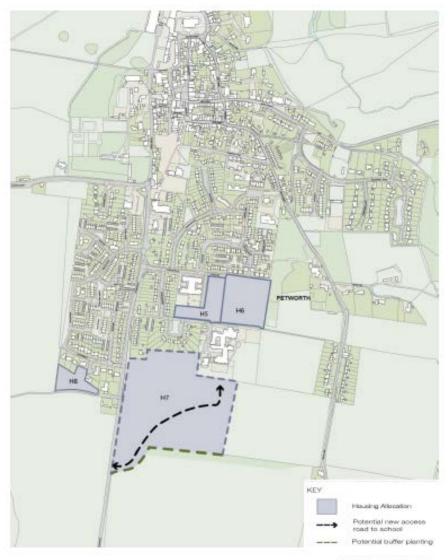

# Planning Committee Meeting 12 July 2018

Agenda Item 10

Making of the Petworth NDP



### Petworth Designated Neighbourhood Area



## Petworth Today











## **Housing Site Allocations**



rigure 4: riousing see Asociations

## Policy WS4: Land east of Hampers Common Industrial Estate



### Policy WS1: Petworth Town Centre



### Referendum Results

A Referendum took place on Thursday 7 June 2018 with the following results:

- Turn out = 36.32%
- Votes & % in favour = 662 (77%)
- Votes & % against = 191 (22%)

### Recommendation

#### The Committee is recommended to:

- 1. Note the outcome of the Petworth Referendum;
- Agree to make the Petworth Neighbourhood
   Development Plan part of the SDNPA's
   Development Plan for the part of the parish that lies within the National Park.