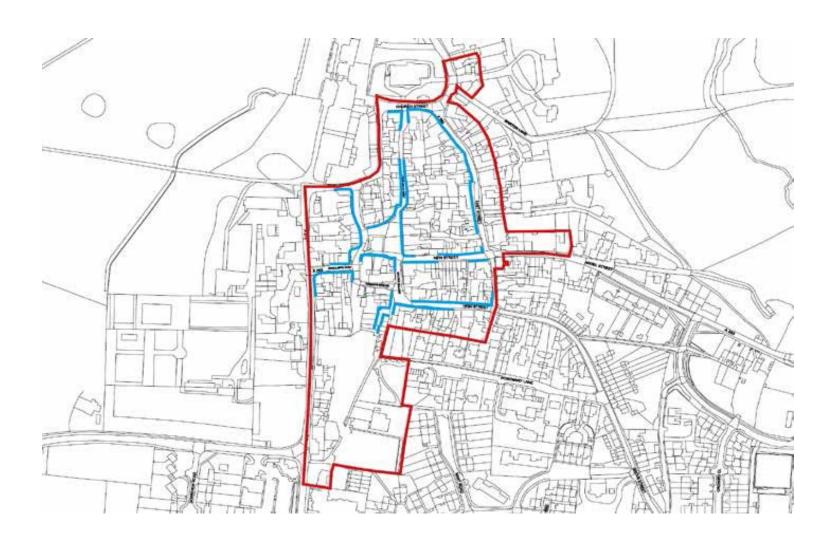

# Planning Committee Meeting 12 July 2018

Agenda Item 10

Making of the Petworth NDP



### Petworth Designated Neighbourhood Area



## Petworth Today











## **Housing Site Allocations**



rigure 4: riousing see Asociations

## Policy WS4: Land east of Hampers Common Industrial Estate



### Policy WS1: Petworth Town Centre



### Referendum Results

A Referendum took place on Thursday 7 June 2018 with the following results:

- Turn out = 36.32%
- Votes & % in favour = 662 (77%)
- Votes & % against = 191 (22%)

### Recommendation

#### The Committee is recommended to:

- 1. Note the outcome of the Petworth Referendum;
- Agree to make the Petworth Neighbourhood
   Development Plan part of the SDNPA's
   Development Plan for the part of the parish that lies within the National Park.