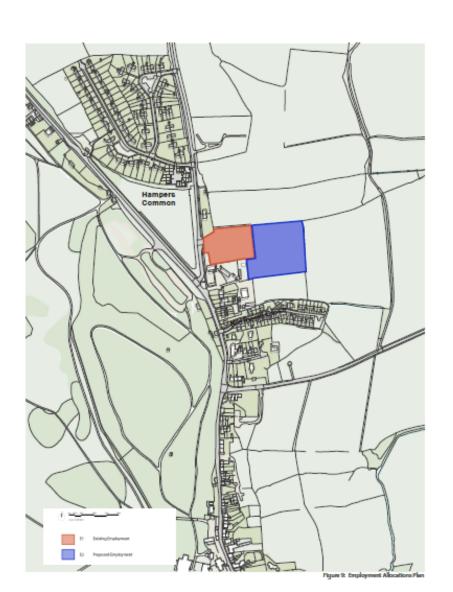

# Planning Committee Meeting 12 July 2018

Agenda Item 10

Making of the Petworth NDP



### Petworth Designated Neighbourhood Area



## Petworth Today











## **Housing Site Allocations**



rigure 4: riousing see Asociations

## Policy WS4: Land east of Hampers Common Industrial Estate



### Policy WS1: Petworth Town Centre



### Referendum Results

A Referendum took place on Thursday 7 June 2018 with the following results:

- Turn out = 36.32%
- Votes & % in favour = 662 (77%)
- Votes & % against = 191 (22%)

### Recommendation

#### The Committee is recommended to:

- 1. Note the outcome of the Petworth Referendum;
- Agree to make the Petworth Neighbourhood
   Development Plan part of the SDNPA's
   Development Plan for the part of the parish that lies within the National Park.