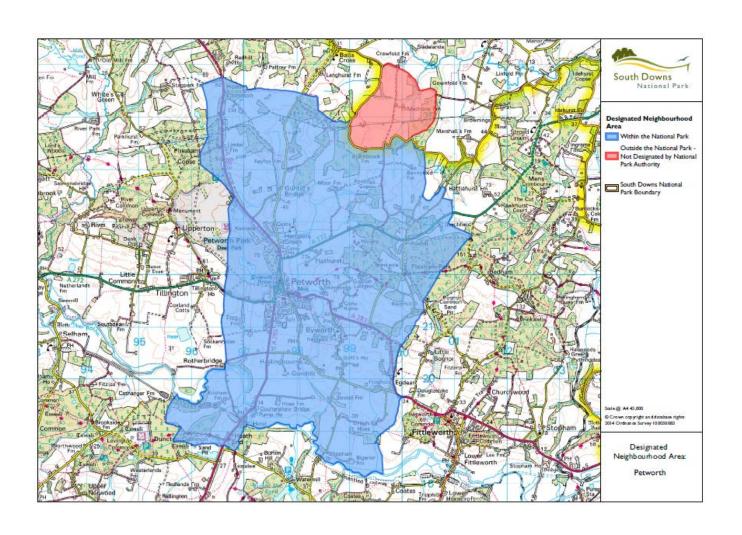

# Planning Committee Meeting 12 July 2018

Agenda Item 10

Making of the Petworth NDP



### Petworth Designated Neighbourhood Area



## Petworth Today











## **Housing Site Allocations**



rigure 4: riousing see Asociations

## Policy WS4: Land east of Hampers Common Industrial Estate



### Policy WS1: Petworth Town Centre



### Referendum Results

A Referendum took place on Thursday 7 June 2018 with the following results:

- Turn out = 36.32%
- Votes & % in favour = 662 (77%)
- Votes & % against = 191 (22%)

### Recommendation

#### The Committee is recommended to:

- 1. Note the outcome of the Petworth Referendum;
- Agree to make the Petworth Neighbourhood
   Development Plan part of the SDNPA's
   Development Plan for the part of the parish that lies within the National Park.