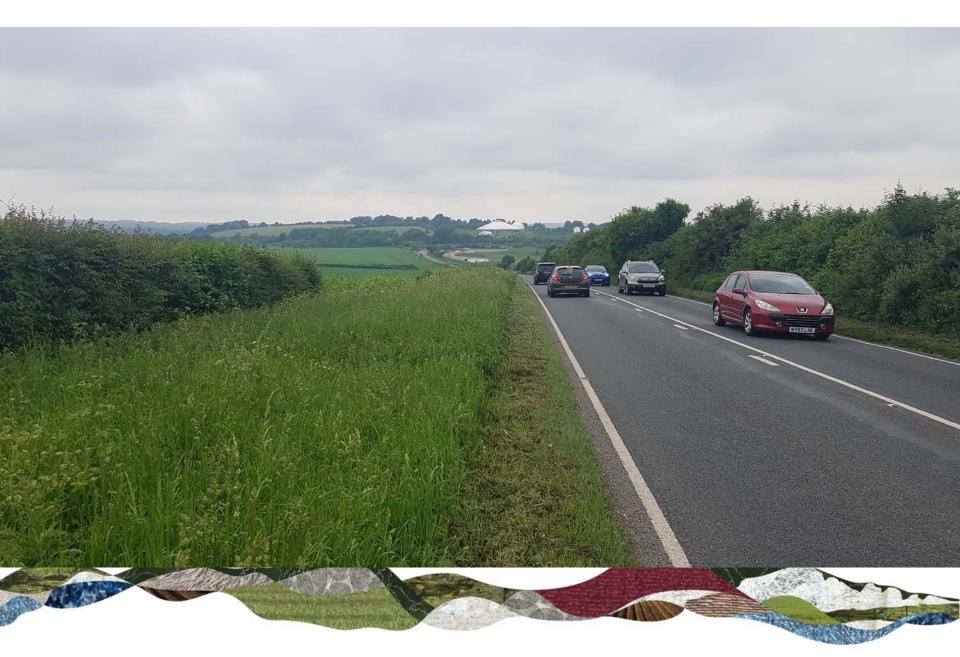

Planning Committee Meeting 14 June 2018 Agenda Item 7

SDNP/18/01309/FUL Land adjoining Junction A31 and A272, Matterley Estate, Petersfield Road, Ovington

Retention of the existing overflow parking and coach pad at the westernmost corner of the Matterley Estate to be used solely in connection with arrivals and departures during the Boomtown Festival.







### **Main Issues**

- Landscape Impact of Retention of Coach Pad
- Highways Safety











#### View From A31 – 2011



#### **View From A31 – 2018**



#### View From A272 – 2015



#### **View From A31 – 2018**





#### **Eastern Part of Coach Pad**



#### Western Part of Coach Pad



#### Views within site









# Track for Coaches entering site from A272 leading down to Coach Pad





#### View approaching A31 from A272



#### Views From A272 –





# Recommendation



## Planning Permission be refused for the reason set out in Paragraph 10.1 of the report.

The coach pad, by virtue of the formation of a large loose gravelled hardstanding area and associated access has resulted in an urban character in a highly sensitive open downland location in landscape terms and would detract from the agricultural and rural character of the area. The proposal would therefore be contrary to Saved Policies DP4 and CE28 of the Winchester District Local Plan Review (2006), Policies MTRA4, CP19 and CP20 of the Winchester District Local Plan Joint Core Strategy and Policy SD4 of the South Downs Local Plan Submission (2018), The NPPF and the Purposes of the Park.



# **Other Slides**