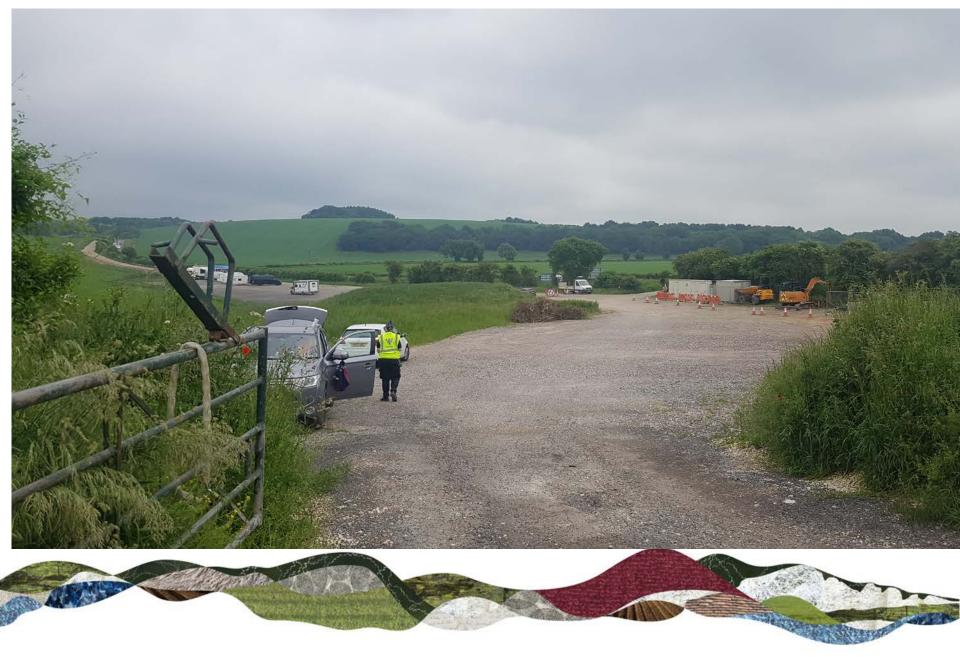

#### Planning Committee Meeting 14 June 2018 Agenda Item 7

SDNP/18/01309/FUL Land adjoining Junction A31 and A272, Matterley Estate, Petersfield Road, Ovington

Retention of the existing overflow parking and coach pad at the westernmost corner of the Matterley Estate to be used solely in connection with arrivals and departures during the Boomtown Festival.







### **Main Issues**

- Landscape Impact of Retention of Coach Pad
- Highways Safety











#### View From A31 – 2011



#### **View From A31 – 2018**



#### View From A272 – 2015



#### **View From A31 – 2018**





#### **Eastern Part of Coach Pad**



#### Western Part of Coach Pad



#### Views within site









# Track for Coaches entering site from A272 leading down to Coach Pad





#### View approaching A31 from A272



#### Views From A272 –





# Recommendation



## Planning Permission be refused for the reason set out in Paragraph 10.1 of the report.

The coach pad, by virtue of the formation of a large loose gravelled hardstanding area and associated access has resulted in an urban character in a highly sensitive open downland location in landscape terms and would detract from the agricultural and rural character of the area. The proposal would therefore be contrary to Saved Policies DP4 and CE28 of the Winchester Distr