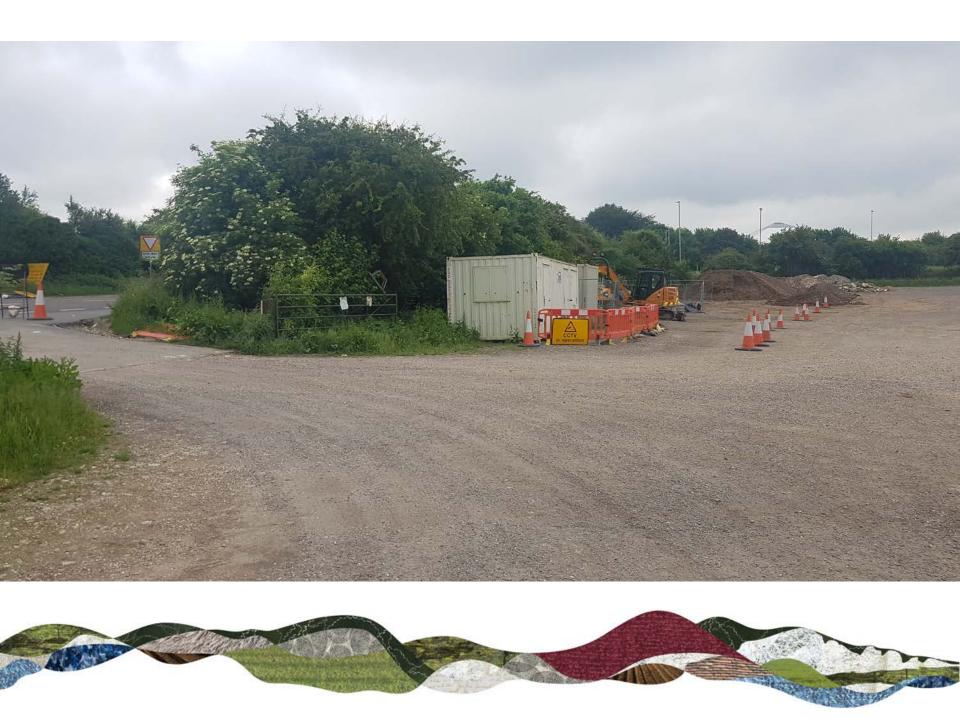

View approaching A31 from A272



#### Views From A272 –





# Recommendation



## Planning Permission be refused for the reason set out in Paragraph 10.1 of the report.

The coach pad, by virtue of the formation of a large loose gravelled hardstanding area and associated access has resulted in an urban character in a highly sensitive open downland location in landscape terms and would detract from the agricultural and rural character of the area. The proposal would therefore be contrary to Saved Policies DP4 and CE28 of the Winchester District Local Plan Review (2006), Policies MTRA4, CP19 and CP20 of the Winchester District Local Plan Joint Core Strategy and Policy SD4 of the South Downs Local Plan Submission (2018), The NPPF and the Purposes of the Park.



# **Other Slides**