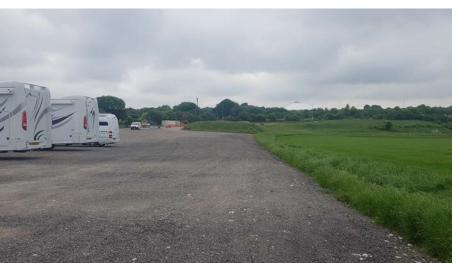

#### Planning Committee Meeting 14 June 2018 Agenda Item 7

SDNP/18/01309/FUL Land adjoining Junction A31 and A272, Matterley Estate, Petersfield Road, Ovington

Retention of the existing overflow parking and coach pad at the westernmost corner of the Matterley Estate to be used solely in connection with arrivals and departures during the Boomtown Festival.







### **Main Issues**

- Landscape Impact of Retention of Coach Pad
- Highways Safety











#### View From A31 – 2011



#### **View From A31 – 2018**



#### View From A272 – 2015



#### **View From A31 – 2018**





#### **Eastern Part of Coach Pad**



#### Western Part of Coach Pad



#### Views within site









# Track for Coaches entering site from A272 leading down to Coach Pad





#### View approaching A31 from A272



#### Views From A272 –





# Recommendation



## Planning Permission be refused for the reason set out in Paragraph 10.1 of the report.

The coach pad, by virtue of the formation of a large loose gravelled hardstanding area and associated access has resulted in an urban character in a highly sensitive open downland location in landscape terms and would detract from the agricultural and rural character of the area. The proposal would therefore be contrary to Saved Policies DP4 and CE28 of the Winchester District Local Plan Review (2006), Policies MTRA4, CP19 and CP20 of the Winchester District Local Plan Joint Core Strategy and Policy SD4 of the South Downs Local Plan