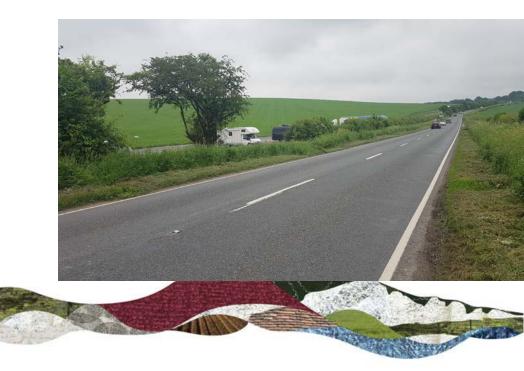

4 June 2018 Agenda Item 7

SDNP/18/01309/FUL Land adjoining Junction A31 and A272, Matterley Estate, Petersfield Road, Ovington

Retention of the existing overflow parking and coach pad at the westernmost corner of the Matterley Estate to be used solely in connection with arrivals and departures during the Boomtown Festival.







### **Main Issues**

- Landscape Impact of Retention of Coach Pad
- Highways Safety











#### View From A31 – 2011



#### **View From A31 – 2018**



#### View From A272 – 2015



#### **View From A31 – 2018**





#### **Eastern Part of Coach Pad**



#### Western Part of Coach Pad



#### Views within site









# Track for Coaches entering site from A272 leading down to Coach Pad





#### View approaching A31 from A272



#### Views From A272 –





# Recommendation



## Planning Permission be refused for the reason set out in Paragraph 10.1 of the report.

The coach pad, by virtue of the formation of a large loose gravelled hardstanding area and associated access has resulted in an urban character in a highly sensitive open downland location in landscape terms and would detract from the agricultural and rural character of the area. The proposal would therefore be contrary to Saved Policies DP4 and CE28 of the Winchester District Local Plan Review (2006), Policies MTRA4, CP19 and CP20 of the Winchester District Local Plan Joint Core Strategy and Policy SD4 of the South Downs Local Plan Submission (2018), The NPPF and the Purposes of the Park.



# **Other Slides**