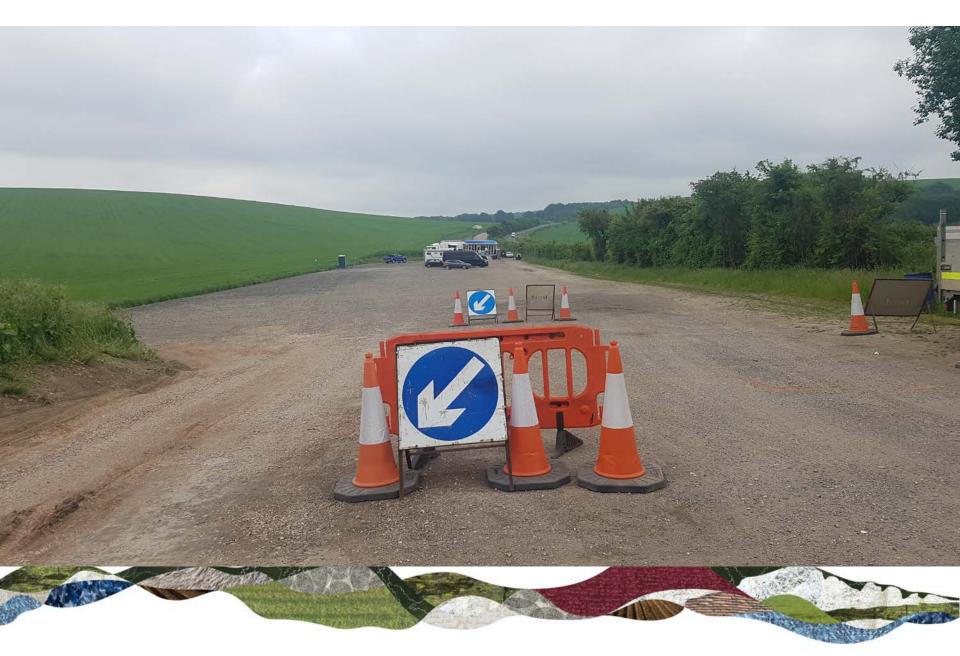

#### Planning Committee Meeting 14 June 2018 Agenda Item 7

SDNP/18/01309/FUL Land adjoining Junction A31 and A272, Matterley Estate, Petersfield Road, Ovington

Retention of the existing overflow parking and coach pad at the westernmost corner of the Matterley Estate to be used solely in connection with arrivals and departures during the Boomtown Festival.







### **Main Issues**

- Landscape Impact of Retention of Coach Pad
- Highways Safety











#### View From A31 – 2011



#### **View From A31 – 2018**



#### View From A272 – 2015



#### **View From A31 – 2018**





#### **Eastern Part of Coach Pad**



#### Western Part of Coach Pad



#### Views within site









# Track for Coaches entering site from A272 leading down to Coach Pad





#### View approaching A31 from A272



#### Views From A272 –





# Recommendation



## Planning Permission be refused for the reason set out in Paragraph 10.1 of the report.

The coach pad, by virtue of the formation of a large loose gravelled hardstanding area and associated access has resulted in an urban character in a highly sensitive open downland location in landscape terms and would detract from the agricultural and rural character of the area. The proposal would therefore be contrary to Saved Policies DP4 and CE28 of the Winchester District Local Plan Review (2006), Policies MTRA4, CP19 and CP20 of the Winchester District Local Plan Joint