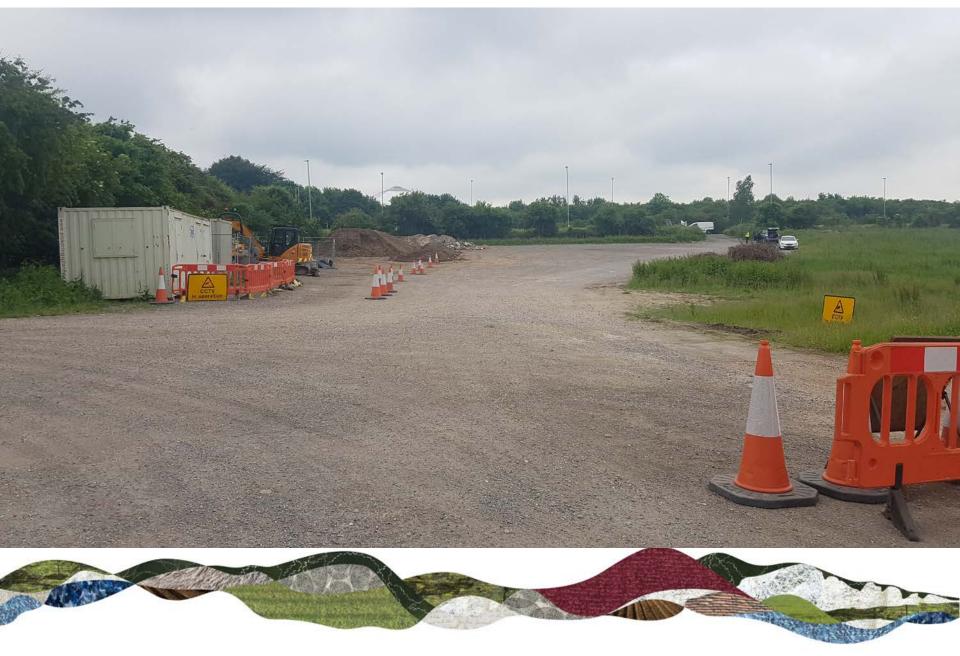

#### Planning Committee Meeting 14 June 2018 Agenda Item 7

SDNP/18/01309/FUL Land adjoining Junction A31 and A272, Matterley Estate, Petersfield Road, Ovington

Retention of the existing overflow parking and coach pad at the westernmost corner of the Matterley Estate to be used solely in connection with arrivals and departures during the Boomtown Festival.







### **Main Issues**

- Landscape Impact of Retention of Coach Pad
- Highways Safety











#### View From A31 – 2011



#### **View From A31 – 2018**



#### View From A272 – 2015



#### **View From A31 – 2018**





#### **Eastern Part of Coach Pad**



#### Western Part of Coach Pad



#### Views within site









# Track for Coaches entering site from A272 leading down to Coach Pad





#### View approaching A31 from A272



#### Views From A272 –





# Recommendation



## Planning Permission be refused for the reason set out in Paragraph 10.1 of the report.

The coach pad, by virtue of the formation of a large loose gravelled hardstanding area and associated access has resulted in an urban character in a highly sensitive open downland location in landscape terms and would detract from the agricultural and rural character of the area. The proposal would therefore be contrary to Saved Policies DP4 and CE28 of the Winchester District Local Plan Review (2006), Policies MTRA4, CP19 and CP20 of the Winchester District Local Plan Joint Core Strategy and Policy SD4 of t