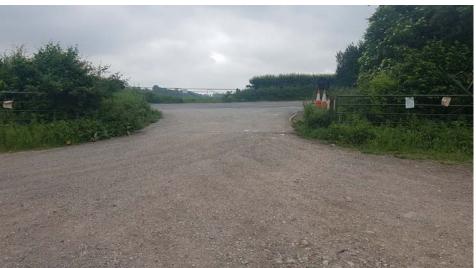

#### Planning Committee Meeting 14 June 2018 Agenda Item 7

SDNP/18/01309/FUL Land adjoining Junction A31 and A272, Matterley Estate, Petersfield Road, Ovington

Retention of the existing overflow parking and coach pad at the westernmost corner of the Matterley Estate to be used solely in connection with arrivals and departures during the Boomtown Festival.







### **Main Issues**

- Landscape Impact of Retention of Coach Pad
- Highways Safety











#### View From A31 – 2011



#### **View From A31 – 2018**



#### View From A272 – 2015



#### **View From A31 – 2018**





#### **Eastern Part of Coach Pad**



#### Western Part of Coach Pad



#### Views within site









# Track for Coaches entering site from A272 leading down to Coach Pad





#### View approaching A31 from A272



#### Views From A272 –





# Recommendation



## Planning Permission be refused for the reason set out in Paragraph 10.1 of the report.

The coach pad, by virtue of the formation of a large loose gravelled hardstanding area and associated access has resulted in an urban character in a highly sensitive open downland location in landscape terms and would detract from the agricultural and rural character of the area. The proposal would therefore be contrary to Saved Policies DP4 and CE28 of the Winchester District Local Plan Review (2006), Policies MTRA4, CP19 and CP20 of the Winchester District Local Plan Joint Core Strategy and Policy SD4 of the South Downs Local Plan Subm