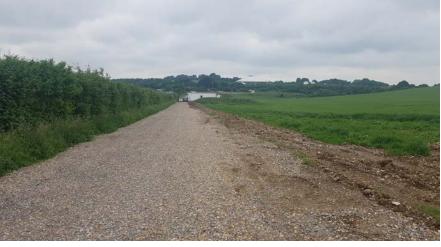

#### Planning Committee Meeting 14 June 2018 Agenda Item 7

SDNP/18/01309/FUL Land adjoining Junction A31 and A272, Matterley Estate, Petersfield Road, Ovington

Retention of the existing overflow parking and coach pad at the westernmost corner of the Matterley Estate to be used solely in connection with arrivals and departures during the Boomtown Festival.







### **Main Issues**

- Landscape Impact of Retention of Coach Pad
- Highways Safety











#### View From A31 – 2011



#### **View From A31 – 2018**



#### View From A272 – 2015



#### **View From A31 – 2018**





#### **Eastern Part of Coach Pad**



#### Western Part of Coach Pad



#### Views within site









# Track for Coaches entering site from A272 leading down to Coach Pad





#### View approaching A31 from A272



#### Views From A272 –





# Recommendation



## Planning Permission be refused for the reason set out in Paragraph 10.1 of the report.

The coach pad, by virtue of the formation of a large loose gravelled hardstanding area and associated access has resulted in an urban character in a highly sensitive open downland location in landscape terms and would detract from the agricultural and rural character of the area. The proposal would therefore be contrary to Saved Policies DP4 and CE28 of the Winchester District Local Plan Review (2006), Policies MTRA4, CP19 and CP20 of the Winchester District Local Plan Joint Core Strategy and Policy SD4 of the South Downs Local Plan Submission (2018), The NPPF and the Purposes of the Park.



# **Other Slides**