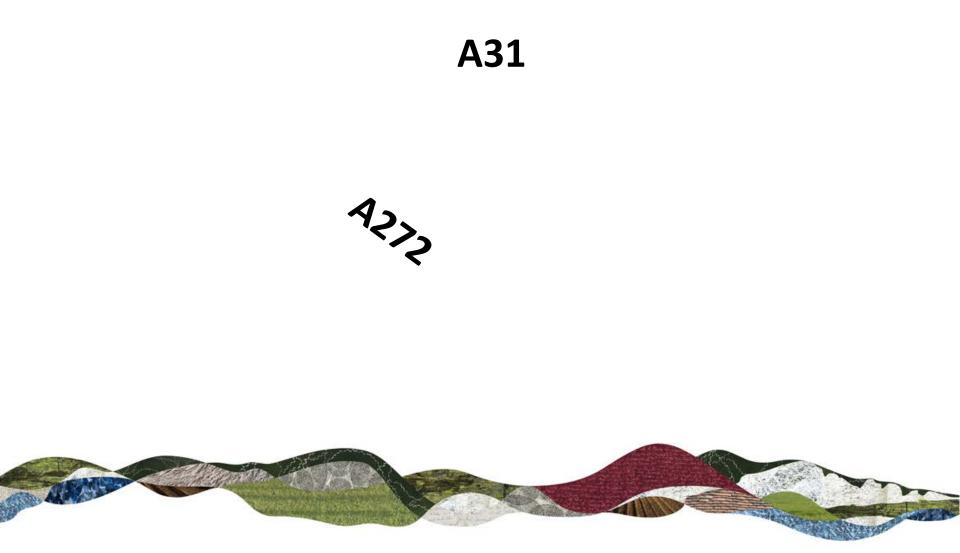

#### Planning Committee Meeting 14 June 2018 Agenda Item 7

SDNP/18/01309/FUL Land adjoining Junction A31 and A272, Matterley Estate, Petersfield Road, Ovington

Retention of the existing overflow parking and coach pad at the westernmost corner of the Matterley Estate to be used solely in connection with arrivals and departures during the Boomtown Festival.







### **Main Issues**

- Landscape Impact of Retention of Coach Pad
- Highways Safety











#### View From A31 – 2011



#### **View From A31 – 2018**



#### View From A272 – 2015



#### **View From A31 – 2018**





#### **Eastern Part of Coach Pad**



#### Western Part of Coach Pad



#### Views within site









# Track for Coaches entering site from A272 leading down to Coach Pad





#### View approaching A31 from A272



#### Views From A272 –





# Recommendation



## Planning Permission be refused for the reason set out in Paragraph 10.1 of the report.

The coach pad, by virtue of the formation of a large loose gravelled hardstanding area and associated access has resulted in an urban character in a highly sensitive open downland location in landscape terms and would detract from the agricultural and rural character of the area. The proposal would therefore