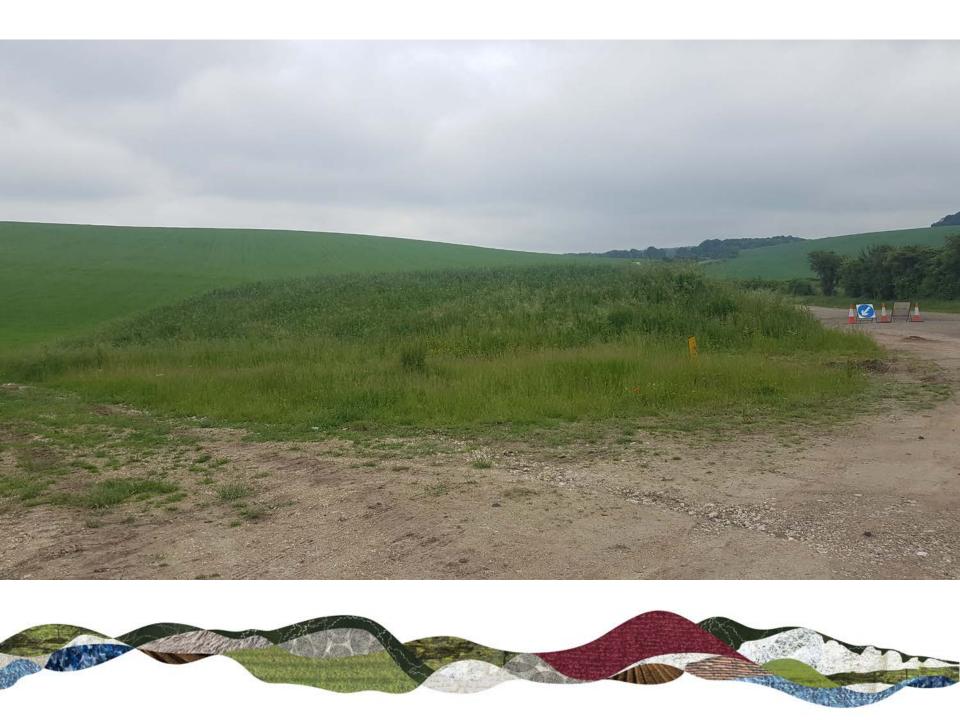

## View approaching A31 from A272



#### Views From A272 –





# Recommendation



## Planning Permission be refused for the reason set out in Paragraph 10.1 of the report.

The coach pad, by virtue of the formation of a large loose gravelled hardstanding area and associated access has resulted in an urban character in a highly sensitive open downland location in landscape terms and would detract from the agricultural and rural character of the area. The proposal would therefore be contrary to Saved Policies DP4 and CE28 of the Winchester District Local Plan Review (2006), Policies MTRA4, CP19 and CP20 of the Winchester District Local Plan Joint Core Strategy and Policy SD4 of the South Downs Local Plan Submission (2018), The NPPF and the Purposes of the Park.



# **Other Slides**