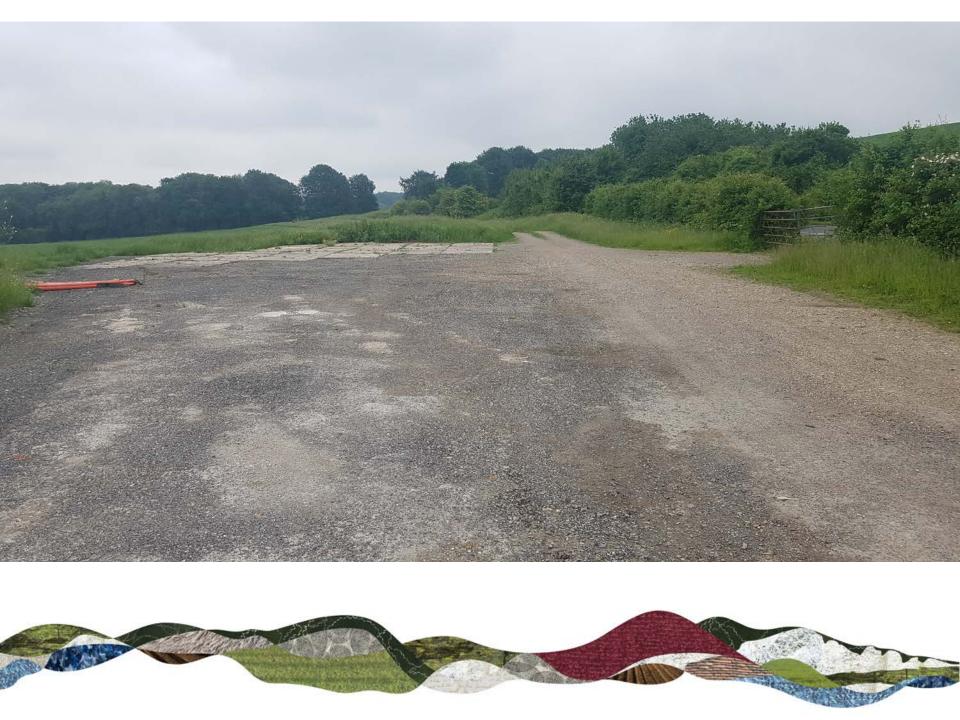

#### Western Part of Coach Pad

# Track for Coaches entering site from A272 leading down to Coach Pad

#### View approaching A31 from A272