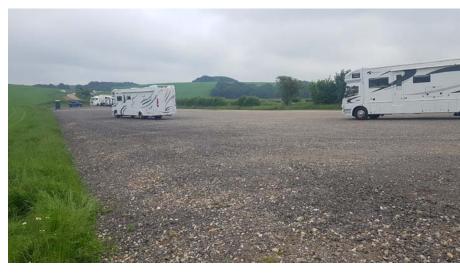

#### Planning Committee Meeting 14 June 2018 Agenda Item 7

SDNP/18/01309/FUL Land adjoining Junction A31 and A272, Matterley Estate, Petersfield Road, Ovington

Retention of the existing overflow parking and coach pad at the westernmost corner of the Matterley Estate to be used solely in connection with arrivals and departures during the Boomtown Festival.







### **Main Issues**

- Landscape Impact of Retention of Coach Pad
- Highways Safety











#### View From A31 – 2011



#### **View From A31 – 2018**



#### View From A272 – 2015



#### **View From A31 – 2018**





#### **Eastern Part of Coach Pad**



#### Western Part of Coach Pad



#### Views within site









# Track for Coaches entering site from A272 leading down to Coach Pad





#### View approaching A31 from A272



#### Views From A272 –





# Recommendation



## Planning Permission be refused for the reason set out in Paragraph 10.1 of the report.

The coach pad, by virtue of the formation of a large loose gravelled hardstanding area and associated access has resulted in an urban character in a highly sensitive open downland location in landscape terms and would detract from the agricultural and rural character of the area. The proposal would therefore be contrary to Saved Policies DP4 and CE28 of the Winchester District Local Plan Review (2006), Policies MTRA4, CP19 and CP20 of the Winchester District Local Plan Joint Core Strategy and Policy SD4 of the South Downs Local Plan Su