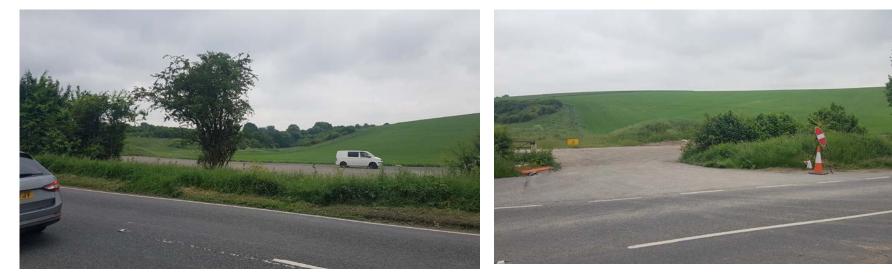

14 June 2018 Agenda Item 7

SDNP/18/01309/FUL Land adjoining Junction A31 and A272, Matterley Estate, Petersfield Road, Ovington

Retention of the existing overflow parking and coach pad at the westernmost corner of the Matterley Estate to be used solely in connection with arrivals and departures during the Boomtown Festival.







### **Main Issues**

- Landscape Impact of Retention of Coach Pad
- Highways Safety











#### View From A31 – 2011



#### **View From A31 – 2018**



#### View From A272 – 2015



#### **View From A31 – 2018**





#### **Eastern Part of Coach Pad**



#### Western Part of Coach Pad



#### Views within site









# Track for Coaches entering site from A272 leading down to Coach Pad





#### View approaching A31 from A272



#### Views From A272 –





# Recommendation



## Planning Permission be refused for the reason set out in Paragraph 10.1 of the report.

The coach pad, by virtue of the formation of a large loose gravelled hardstanding area and associated access has resulted in an urban character in a highly sensitive open downland location in landscape terms and would detract from the agricultural and rural character of the area. The proposal would therefore be contrary to Saved Policies DP4 and CE28 of the Winchester District Local Plan Review (2006), Policies MTRA4, CP19 and CP20 of the Winchester District Local Plan Joint Core Strategy and Policy SD4 of the South Downs Local Plan Submission (2018), The NPPF and the Purposes of the Park.



# **Other Slides**