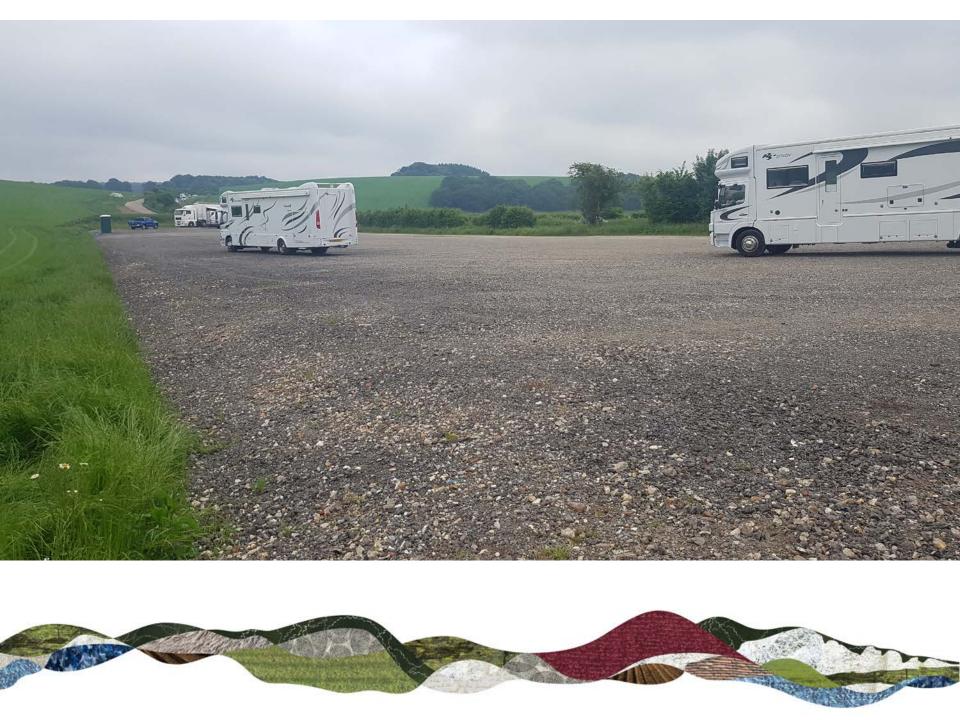

w approaching A31 from A272



#### Views From A272 –





# Recommendation



## Planning Permission be refused for the reason set out in Paragraph 10.1 of the report.

The coach pad, by virtue of the formation of a large loose gravelled hardstanding area and associated access has resulted in an urban character in a highly sensitive open downland location in landscape terms and would detract from the agricultural and rural character of the area. The proposal would therefore be contrary to Saved Policies DP4 and CE28 of the Winchester District Local Plan Review (2006), Policies MTRA4, CP19 and CP20 of the Winchester District Local Plan Joint Core Strategy and Policy SD4 of the South Downs Local Plan Submission (2018), The NPPF and the Purposes of the Park.



# **Other Slides**