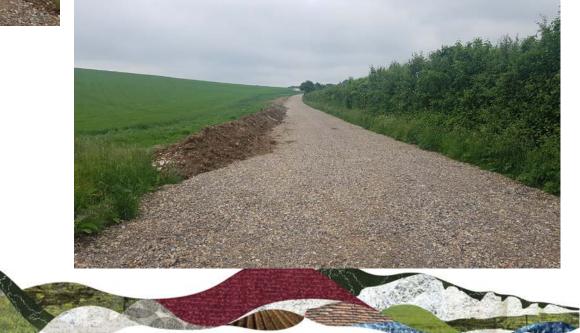

#### Planning Committee Meeting 14 June 2018 Agenda Item 7

SDNP/18/01309/FUL Land adjoining Junction A31 and A272, Matterley Estate, Petersfield Road, Ovington

Retention of the existing overflow parking and coach pad at the westernmost corner of the Matterley Estate to be used solely in connection with arrivals and departures during the Boomtown Festival.







### **Main Issues**

- Landscape Impact of Retention of Coach Pad
- Highways Safety











#### View From A31 – 2011



#### **View From A31 – 2018**



#### View From A272 – 2015



#### **View From A31 – 2018**





#### **Eastern Part of Coach Pad**



#### Western Part of Coach Pad



#### Views within site









# Track for Coaches entering site from A272 leading down to Coach Pad





#### View approaching A31 from A272



#### Views From A272 –





# Recommendation



## Planning Permission be refused for the reason set out in Paragraph 10.1 of the report.

The coach pad, by virtue of the formation of a large loose gravelled hardstanding area and associated access has resulted in an urban character in a highly sensitive open downland location in landscape terms and would detract from the agricultural and rural character of the area. The proposal would therefore be contrary to Saved Policies DP4 and CE28 of the Winchester District Local Plan Review (2006), Policies MTRA4, CP19 and CP20 of the Winchester District Local Plan Joint Core Strategy and Policy SD4 of the South Downs Local Plan Submission (2018), The NPPF and the Purposes of the Park.



# **Other Slides**