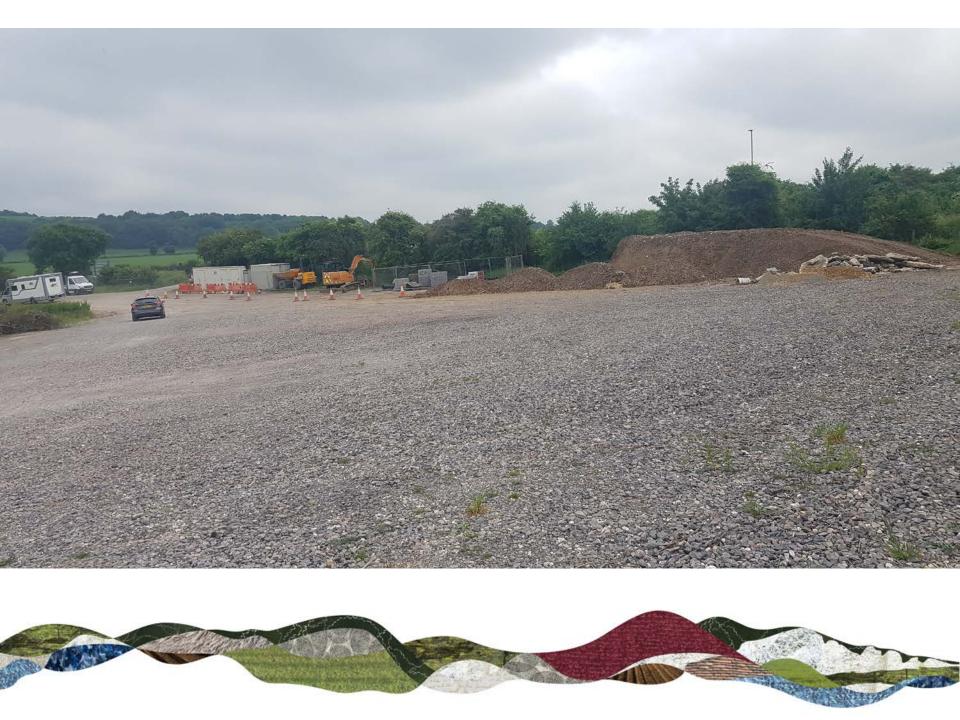

#### View approaching A31 from A272



#### Views From A272 –





# Recommendation



## Planning Permission be refused for the reason set out in Paragraph 10.1 of the report.

The coach pad, by virtue of the formation of a large loose gravelled hardstanding area and associated access has resulted in an urban character in a highly sensitive open downland location in landscape terms and would detract from the agricultural and rural character of the area. The proposal would therefore be contrary to Saved Policies DP4 and CE28 of the Winchester District Local Plan Review (2006), Policies MTRA4, CP19 and CP20 of the Winchester District Local Plan Joint Core Strategy and Policy SD4 of the South Downs Local Plan Submission (2018), The NPPF and the Purposes of the Park.



# **Other Slides**