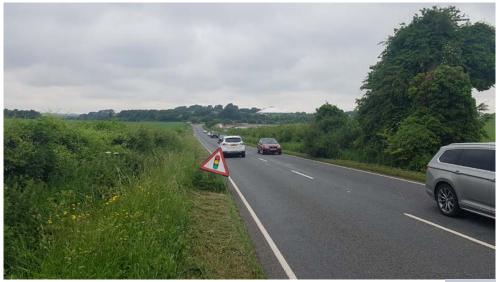

#### Planning Committee Meeting 14 June 2018 Agenda Item 7

SDNP/18/01309/FUL Land adjoining Junction A31 and A272, Matterley Estate, Petersfield Road, Ovington

Retention of the existing overflow parking and coach pad at the westernmost corner of the Matterley Estate to be used solely in connection with arrivals and departures during the Boomtown Festival.







### **Main Issues**

- Landscape Impact of Retention of Coach Pad
- Highways Safety











#### View From A31 – 2011



#### **View From A31 – 2018**



#### View From A272 – 2015



#### **View From A31 – 2018**





#### **Eastern Part of Coach Pad**



#### Western Part of Coach Pad



#### Views within site









# Track for Coaches entering site from A272 leading down to Coach Pad





#### View approaching A31 from A272



#### Views From A272 –





# Recommendation



## Planning Permission be refused for the reason set out in Paragraph 10.1 of the report.

The coach pad, by virtue of the formation of a large loose gravelled hardstanding area and associated access has resulted in an urban character in a highly sensitive open downland location in landscape terms and would detract from the agricultural and rural character of the area. The proposal would therefore be contrary to Saved Policies DP4 and CE28 of the Winchester District Local Plan Review (2006), Policies MTRA4, CP19 and CP20 of