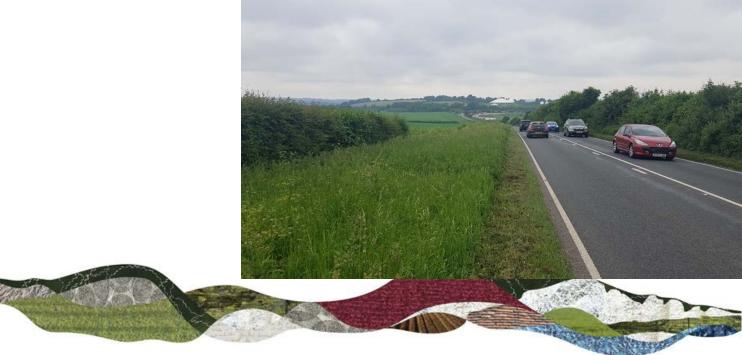

#### Planning Committee Meeting 14 June 2018 Agenda Item 7

SDNP/18/01309/FUL Land adjoining Junction A31 and A272, Matterley Estate, Petersfield Road, Ovington

Retention of the existing overflow parking and coach pad at the westernmost corner of the Matterley Estate to be used solely in connection with arrivals and departures during the Boomtown Festival.







### **Main Issues**

- Landscape Impact of Retention of Coach Pad
- Highways Safety











#### View From A31 – 2011



#### **View From A31 – 2018**



#### View From A272 – 2015



#### **View From A31 – 2018**





#### **Eastern Part of Coach Pad**



#### Western Part of Coach Pad



#### Views within site









# Track for Coaches entering site from A272 leading down to Coach Pad





#### View approaching A31 from A272



#### Views From A272 –





# Recommendation



## Planning Permission be refused for the reason set out in Paragraph 10.1 of the report.

The coach pad, by virtue of the formation of a large loose gravelled hardstanding area and associated access has resulted in an urban character in a highly sensitive open downland location in landscape terms and would detract from the agricultural and rural character of the area. The proposal would therefore be contrary to Saved Policies DP4 and CE28 of the Winchester District Local Plan Review (2006), Policies MTRA4, CP19 and CP20 of th