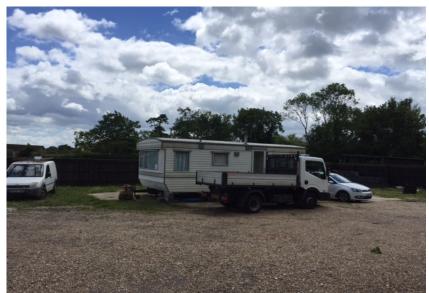

on the land)
- Current application SDNP/18/00440/CND proposes to **REMOVE** these conditions

Conditions imposed under <u>previous</u> application SDNP/17/01406/FUL (December 2017)

- Condition 3 (limited period of 6 years for the utility dayroom)
- Condition 4 (removal of utility dayroom and land to be restored after 6 years)
- Current application SDNP/18/00441/CND proposes to **REMOVE** these conditions

### Recommendation

- Removal of conditions 2 and 3 and variation of condition 7 of application reference SDNP/17/00873/CND
- Removal of conditions 3 and 4 of application reference SDNP/17/01406/FUL
- That permanent permission be granted for both applications subject to the conditions set out in paragraphs 10.1 and 10.2 of the report

### Other slides

### Site Plan & Elevations