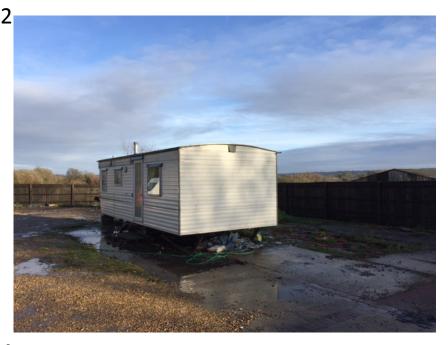

### The site

## Conditions imposed under <u>previous</u> application SDNP/17/00873/CND (December 2017)

- Condition 2 (personal permission for those named in the application for a temporary period of 6 years)
- Condition 3 (Land to be restored to its former condition after 6 years)
- Condition 7 (One commercial vehicle to be kept on the land)
- Current application SDNP/18/00440/CND proposes to **REMOVE** these conditions

Conditions imposed under <u>previous</u> application SDNP/17/01406/FUL (December 2017)

- Condition 3 (limited period of 6 years for the utility dayroom)
- Condition 4 (removal of utility dayroom and land to be restored after 6 years)
- Current application SDNP/18/00441/CND proposes to **REMOVE** these conditions