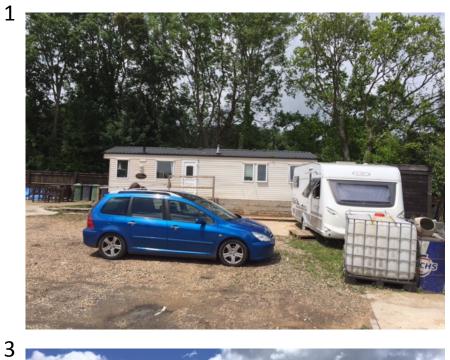

pt on the land)
- Current application SDNP/18/00440/CND proposes to **REMOVE** these conditions

Conditions imposed under <u>previous</u> application SDNP/17/01406/FUL (December 2017)

- Condition 3 (limited period of 6 years for the utility dayroom)
- Condition 4 (removal of utility dayroom and land to be restored after 6 years)
- Current application SDNP/18/00441/CND proposes to **REMOVE** these conditions

### Recommendation

- Removal of conditions 2 and 3 and variation of condition 7 of application reference SDNP/17/00873/CND
- Removal of conditions 3 and 4 of application reference SDNP/17/01406/FUL
- That permanent permission be granted for both applications subject to the conditions set out in paragraphs 10.1 and 10.2 of the report

### Other slides

### Site Plan & Elevations