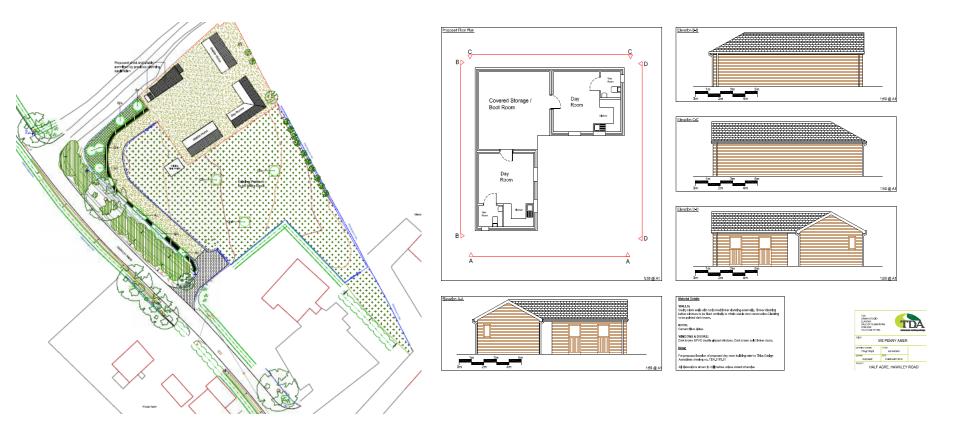

e kept on the land)
- Current application SDNP/18/00440/CND proposes to **REMOVE** these conditions

Conditions imposed under <u>previous</u> application SDNP/17/01406/FUL (December 2017)

- Condition 3 (limited period of 6 years for the utility dayroom)
- Condition 4 (removal of utility dayroom and land to be restored after 6 years)
- Current application SDNP/18/00441/CND proposes to **REMOVE** these conditions

### Recommendation

- Removal of conditions 2 and 3 and variation of condition 7 of application reference SDNP/17/00873/CND
- Removal of conditions 3 and 4 of application reference SDNP/17/01406/FUL
- That permanent permission be granted for both applications subject to the conditions set out in paragraphs 10.1 and 10.2 of the report

### Other slides

### Site Plan & Elevations