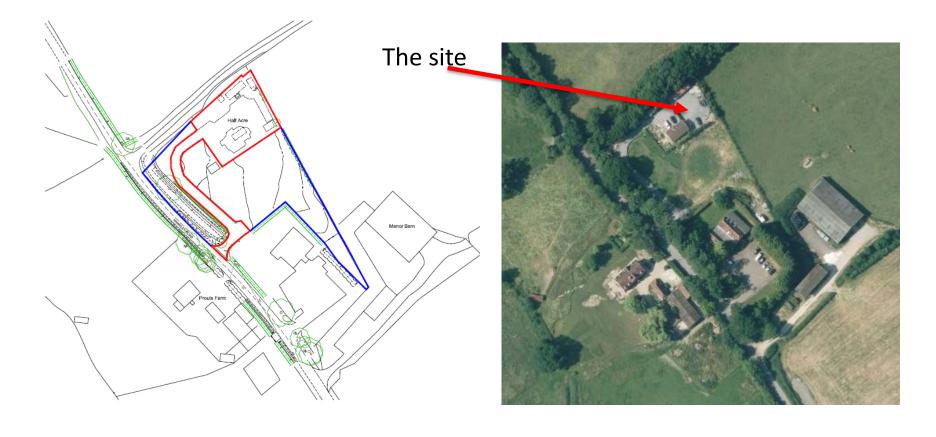

#### Planning Committee Meeting 14 June 2018 Agenda Item 13

Half Acre, Hawkley Road, Liss, Hampshire, GU33 6JS SDNP/18/00440/CND: Removal of conditions 2, 3 & 7 of SDNP/17/00873/CND and SDNP/18/00441/CND: Removal of conditions 3 and 4 of SDNP/17/01406/FUL (utility dayroom) to make the temporary permissions permanent.



# The main issues in the determination of this application are:

- Proposals under the current applications remain the same as the proposals for the previous applications
- Previous considerations for the applications given temporary planning permission (6 years) in December 2017
- Planning policy and submission of the emerging South Downs Local Plan for examination



### The site





## Conditions imposed under <u>previous</u> application SDNP/17/00873/CND (December 2017)

- Condition 2 (personal permission for those named in the application for a temporary period of 6 years)
- Condition 3 (Land to be restored to its former condition after 6 years)
- Condition 7 (One commercial vehicle to be kept on the land)
- Current application SDNP/18/00440/CND proposes to **REMOVE** these conditions

Conditions imposed under <u>previous</u> application SDNP/17/01406/FUL (December 2017)

- Condition 3 (limited period of 6 years for the utility dayroom)
- Condition 4 (removal of utility dayroom and land to be restored after 6 years)
- Current application SDNP/18/00441/CND proposes to **REMOVE** these conditions

### Recommendation

- Removal of conditions 2 and 3 and variation o